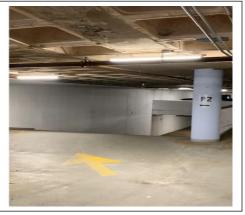

## Connecticut Children's

Proceed through the entrance and follow sign for P2 parking level to the left.

As you enter the lower level proceed to the far back right corner and you will see the entrance