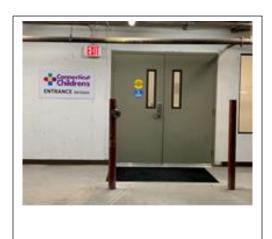

## Connecticut Children's

Proceed through the entrance and follow sign for P2 parking level to the left.

As you enter the lower level proceed to the far back right corner and you will see the entrance

## Connecticut Children's

Proceed through two sets of double doors and go down long hallway towards the CT Children's logo.

Take the elevator at the end of the hallway to the first floor.

Check in with Security which is located right when you come out of elevator in the lobby