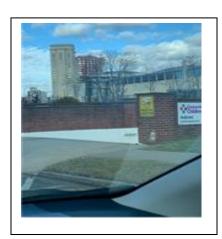

## Connecticut Children's

Occupational and Physical Therapy, Feeding Team and Adaptive Equipment Services are located at 10 Columbus Blvd, Hartford CT 06106 Suite 401. We have free parking in underground garage with handicap and regular parking options. If you require handicap parking you also have the option of parking in lot on Columbus Boulevard just to the right of the entrance to the garage. This can be helpful if your vehicle is too large to enter into the garage. (vehicle 7' height maximum)

To enter underground garage please enter at Columbus Blvd.

Proceed Down ramp to the entrance of garage with sign above stating Hartford Square North. (Please note garage has a 7' clearance. Handicap parking is located on Columbus Blvd to the right of this entrance)