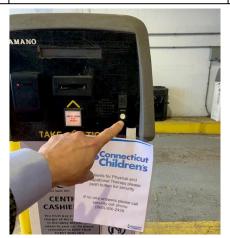

Push intercom button to speak to security and they will open gate. If no one answers there is cell phone number 860-936-2429