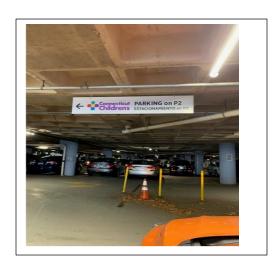

## Connecticut Children's

Proceed through the entrance and follow sign for P2 parking level to the left.

As you enter the lower level proceed to the far back right corner and you will see the entrance