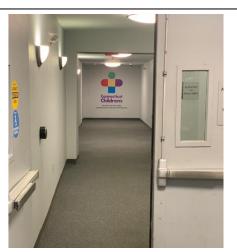

## Connecticut Children's

Proceed through two sets of double doors and go down long hallway towards the CT Children's logo.

Take the elevator at the end of the hallway to the first floor.

Check in with Security which is located right when you come out of elevator in the lobby