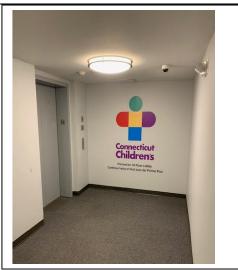

## Connecticut Children's

Proceed through two sets of double doors and go down long hallway towards the CT Children's logo.

Take the elevator at the end of the hallway to the first floor.

Check in with Security which is located right when you come out of elevator in the lobby

From lobby take separate elevator to the fourth floor where we are located.