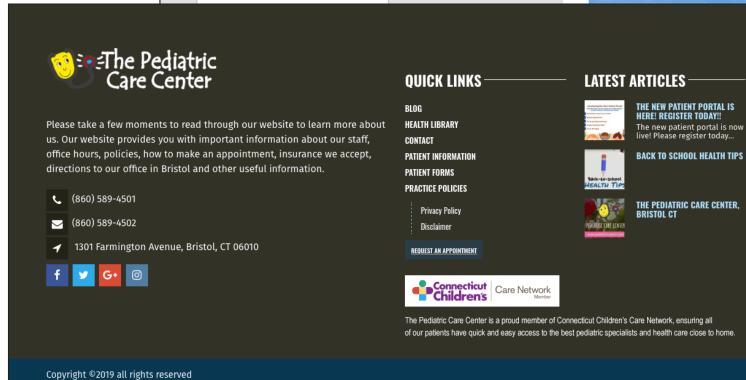

# Member website footer with CIN logo with short version language below

# **Short version used in footer of Home Page:**

The Pediatric Care Center is a proud member of Connecticut Children's Care Network, ensuring all of our patients have quick and easy access to the best pediatric specialists and health care close to home.