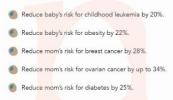

#### Did you know... Breastfeeding can help?

Reduce mom's risk for heart disease by 13%.