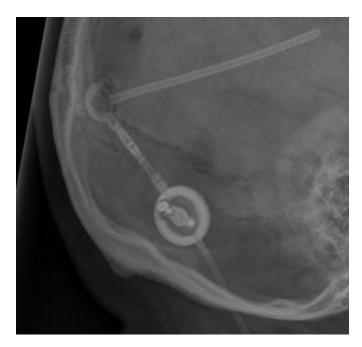

| 1                                                                                                                                                                                                                                                                                                                           | and/or                                                                                                                                                                                                                                                                                                                                                                                                                                                                                                                                                                                                                               | nunt infection by Emergency Department physician based on<br>presence of $\geq 1$ risk factors for shunt infection <sup>1</sup>                                                                                                                                                                                                                                                                                                                                                                                                                                                                                                                                                                                                                                                                                                                                                                                                                                                                                                                                                                                                                                                                                                                                                                                                                                                                                                                                                                                                                                                                                                                                                                                                                                                                                                                                                    | dinical judgment                                                                                                                                                                                                                                                                                                                                                                                                                                                                                                  | <sup>1</sup> Risk Factors for<br>Shunt Infection                                                                                                                                                                                                                                                                                                                                                                                                                                                                                                                                                                                                                                                                                                                                                                                                                                                                                                                                                                                                                                                                                                                                                                                                                                                                                                                                                                                                                                                                                                                                                                                                                                                                                                                                                                                                                                                                                                                                                                                                                                                                                                              |
|-----------------------------------------------------------------------------------------------------------------------------------------------------------------------------------------------------------------------------------------------------------------------------------------------------------------------------|--------------------------------------------------------------------------------------------------------------------------------------------------------------------------------------------------------------------------------------------------------------------------------------------------------------------------------------------------------------------------------------------------------------------------------------------------------------------------------------------------------------------------------------------------------------------------------------------------------------------------------------|------------------------------------------------------------------------------------------------------------------------------------------------------------------------------------------------------------------------------------------------------------------------------------------------------------------------------------------------------------------------------------------------------------------------------------------------------------------------------------------------------------------------------------------------------------------------------------------------------------------------------------------------------------------------------------------------------------------------------------------------------------------------------------------------------------------------------------------------------------------------------------------------------------------------------------------------------------------------------------------------------------------------------------------------------------------------------------------------------------------------------------------------------------------------------------------------------------------------------------------------------------------------------------------------------------------------------------------------------------------------------------------------------------------------------------------------------------------------------------------------------------------------------------------------------------------------------------------------------------------------------------------------------------------------------------------------------------------------------------------------------------------------------------------------------------------------------------------------------------------------------------|-------------------------------------------------------------------------------------------------------------------------------------------------------------------------------------------------------------------------------------------------------------------------------------------------------------------------------------------------------------------------------------------------------------------------------------------------------------------------------------------------------------------|---------------------------------------------------------------------------------------------------------------------------------------------------------------------------------------------------------------------------------------------------------------------------------------------------------------------------------------------------------------------------------------------------------------------------------------------------------------------------------------------------------------------------------------------------------------------------------------------------------------------------------------------------------------------------------------------------------------------------------------------------------------------------------------------------------------------------------------------------------------------------------------------------------------------------------------------------------------------------------------------------------------------------------------------------------------------------------------------------------------------------------------------------------------------------------------------------------------------------------------------------------------------------------------------------------------------------------------------------------------------------------------------------------------------------------------------------------------------------------------------------------------------------------------------------------------------------------------------------------------------------------------------------------------------------------------------------------------------------------------------------------------------------------------------------------------------------------------------------------------------------------------------------------------------------------------------------------------------------------------------------------------------------------------------------------------------------------------------------------------------------------------------------------------|
|                                                                                                                                                                                                                                                                                                                             | Exclusion                                                                                                                                                                                                                                                                                                                                                                                                                                                                                                                                                                                                                            | Criteria: alternative source for fever identified                                                                                                                                                                                                                                                                                                                                                                                                                                                                                                                                                                                                                                                                                                                                                                                                                                                                                                                                                                                                                                                                                                                                                                                                                                                                                                                                                                                                                                                                                                                                                                                                                                                                                                                                                                                                                                  |                                                                                                                                                                                                                                                                                                                                                                                                                                                                                                                   | Shunt                                                                                                                                                                                                                                                                                                                                                                                                                                                                                                                                                                                                                                                                                                                                                                                                                                                                                                                                                                                                                                                                                                                                                                                                                                                                                                                                                                                                                                                                                                                                                                                                                                                                                                                                                                                                                                                                                                                                                                                                                                                                                                                                                         |
|                                                                                                                                                                                                                                                                                                                             | Notify Neuros                                                                                                                                                                                                                                                                                                                                                                                                                                                                                                                                                                                                                        | urgery attending at first suspicion of shunt infection                                                                                                                                                                                                                                                                                                                                                                                                                                                                                                                                                                                                                                                                                                                                                                                                                                                                                                                                                                                                                                                                                                                                                                                                                                                                                                                                                                                                                                                                                                                                                                                                                                                                                                                                                                                                                             |                                                                                                                                                                                                                                                                                                                                                                                                                                                                                                                   | surgery                                                                                                                                                                                                                                                                                                                                                                                                                                                                                                                                                                                                                                                                                                                                                                                                                                                                                                                                                                                                                                                                                                                                                                                                                                                                                                                                                                                                                                                                                                                                                                                                                                                                                                                                                                                                                                                                                                                                                                                                                                                                                                                                                       |
|                                                                                                                                                                                                                                                                                                                             | Noury Neuros                                                                                                                                                                                                                                                                                                                                                                                                                                                                                                                                                                                                                         | TRIAGE:                                                                                                                                                                                                                                                                                                                                                                                                                                                                                                                                                                                                                                                                                                                                                                                                                                                                                                                                                                                                                                                                                                                                                                                                                                                                                                                                                                                                                                                                                                                                                                                                                                                                                                                                                                                                                                                                            |                                                                                                                                                                                                                                                                                                                                                                                                                                                                                                                   | within                                                                                                                                                                                                                                                                                                                                                                                                                                                                                                                                                                                                                                                                                                                                                                                                                                                                                                                                                                                                                                                                                                                                                                                                                                                                                                                                                                                                                                                                                                                                                                                                                                                                                                                                                                                                                                                                                                                                                                                                                                                                                                                                                        |
| • Vi                                                                                                                                                                                                                                                                                                                        | ital signs a1hr then a2hr when more                                                                                                                                                                                                                                                                                                                                                                                                                                                                                                                                                                                                  | stable: temperature, BP, HR, RR, O2 sat, neuro check                                                                                                                                                                                                                                                                                                                                                                                                                                                                                                                                                                                                                                                                                                                                                                                                                                                                                                                                                                                                                                                                                                                                                                                                                                                                                                                                                                                                                                                                                                                                                                                                                                                                                                                                                                                                                               |                                                                                                                                                                                                                                                                                                                                                                                                                                                                                                                   | previous 6                                                                                                                                                                                                                                                                                                                                                                                                                                                                                                                                                                                                                                                                                                                                                                                                                                                                                                                                                                                                                                                                                                                                                                                                                                                                                                                                                                                                                                                                                                                                                                                                                                                                                                                                                                                                                                                                                                                                                                                                                                                                                                                                                    |
|                                                                                                                                                                                                                                                                                                                             | /eight, head circumference (for <12                                                                                                                                                                                                                                                                                                                                                                                                                                                                                                                                                                                                  |                                                                                                                                                                                                                                                                                                                                                                                                                                                                                                                                                                                                                                                                                                                                                                                                                                                                                                                                                                                                                                                                                                                                                                                                                                                                                                                                                                                                                                                                                                                                                                                                                                                                                                                                                                                                                                                                                    |                                                                                                                                                                                                                                                                                                                                                                                                                                                                                                                   | months                                                                                                                                                                                                                                                                                                                                                                                                                                                                                                                                                                                                                                                                                                                                                                                                                                                                                                                                                                                                                                                                                                                                                                                                                                                                                                                                                                                                                                                                                                                                                                                                                                                                                                                                                                                                                                                                                                                                                                                                                                                                                                                                                        |
|                                                                                                                                                                                                                                                                                                                             | lace on continuous CR monitoring                                                                                                                                                                                                                                                                                                                                                                                                                                                                                                                                                                                                     | ,                                                                                                                                                                                                                                                                                                                                                                                                                                                                                                                                                                                                                                                                                                                                                                                                                                                                                                                                                                                                                                                                                                                                                                                                                                                                                                                                                                                                                                                                                                                                                                                                                                                                                                                                                                                                                                                                                  |                                                                                                                                                                                                                                                                                                                                                                                                                                                                                                                   | Clinical signs                                                                                                                                                                                                                                                                                                                                                                                                                                                                                                                                                                                                                                                                                                                                                                                                                                                                                                                                                                                                                                                                                                                                                                                                                                                                                                                                                                                                                                                                                                                                                                                                                                                                                                                                                                                                                                                                                                                                                                                                                                                                                                                                                |
|                                                                                                                                                                                                                                                                                                                             |                                                                                                                                                                                                                                                                                                                                                                                                                                                                                                                                                                                                                                      | immediately if bradycardia, hypertension or depressed LOC                                                                                                                                                                                                                                                                                                                                                                                                                                                                                                                                                                                                                                                                                                                                                                                                                                                                                                                                                                                                                                                                                                                                                                                                                                                                                                                                                                                                                                                                                                                                                                                                                                                                                                                                                                                                                          | is noted*                                                                                                                                                                                                                                                                                                                                                                                                                                                                                                         | ofinfection                                                                                                                                                                                                                                                                                                                                                                                                                                                                                                                                                                                                                                                                                                                                                                                                                                                                                                                                                                                                                                                                                                                                                                                                                                                                                                                                                                                                                                                                                                                                                                                                                                                                                                                                                                                                                                                                                                                                                                                                                                                                                                                                                   |
|                                                                                                                                                                                                                                                                                                                             | Obtain                                                                                                                                                                                                                                                                                                                                                                                                                                                                                                                                                                                                                               | detailed history/initial exam: See Appendix A.                                                                                                                                                                                                                                                                                                                                                                                                                                                                                                                                                                                                                                                                                                                                                                                                                                                                                                                                                                                                                                                                                                                                                                                                                                                                                                                                                                                                                                                                                                                                                                                                                                                                                                                                                                                                                                     |                                                                                                                                                                                                                                                                                                                                                                                                                                                                                                                   | involving<br>shunt                                                                                                                                                                                                                                                                                                                                                                                                                                                                                                                                                                                                                                                                                                                                                                                                                                                                                                                                                                                                                                                                                                                                                                                                                                                                                                                                                                                                                                                                                                                                                                                                                                                                                                                                                                                                                                                                                                                                                                                                                                                                                                                                            |
|                                                                                                                                                                                                                                                                                                                             |                                                                                                                                                                                                                                                                                                                                                                                                                                                                                                                                                                                                                                      | *                                                                                                                                                                                                                                                                                                                                                                                                                                                                                                                                                                                                                                                                                                                                                                                                                                                                                                                                                                                                                                                                                                                                                                                                                                                                                                                                                                                                                                                                                                                                                                                                                                                                                                                                                                                                                                                                                  |                                                                                                                                                                                                                                                                                                                                                                                                                                                                                                                   | hardware                                                                                                                                                                                                                                                                                                                                                                                                                                                                                                                                                                                                                                                                                                                                                                                                                                                                                                                                                                                                                                                                                                                                                                                                                                                                                                                                                                                                                                                                                                                                                                                                                                                                                                                                                                                                                                                                                                                                                                                                                                                                                                                                                      |
|                                                                                                                                                                                                                                                                                                                             |                                                                                                                                                                                                                                                                                                                                                                                                                                                                                                                                                                                                                                      | INITIAL MANAGEMENT:                                                                                                                                                                                                                                                                                                                                                                                                                                                                                                                                                                                                                                                                                                                                                                                                                                                                                                                                                                                                                                                                                                                                                                                                                                                                                                                                                                                                                                                                                                                                                                                                                                                                                                                                                                                                                                                                |                                                                                                                                                                                                                                                                                                                                                                                                                                                                                                                   | including                                                                                                                                                                                                                                                                                                                                                                                                                                                                                                                                                                                                                                                                                                                                                                                                                                                                                                                                                                                                                                                                                                                                                                                                                                                                                                                                                                                                                                                                                                                                                                                                                                                                                                                                                                                                                                                                                                                                                                                                                                                                                                                                                     |
| Labs:                                                                                                                                                                                                                                                                                                                       |                                                                                                                                                                                                                                                                                                                                                                                                                                                                                                                                                                                                                                      |                                                                                                                                                                                                                                                                                                                                                                                                                                                                                                                                                                                                                                                                                                                                                                                                                                                                                                                                                                                                                                                                                                                                                                                                                                                                                                                                                                                                                                                                                                                                                                                                                                                                                                                                                                                                                                                                                    |                                                                                                                                                                                                                                                                                                                                                                                                                                                                                                                   | skin erosion,                                                                                                                                                                                                                                                                                                                                                                                                                                                                                                                                                                                                                                                                                                                                                                                                                                                                                                                                                                                                                                                                                                                                                                                                                                                                                                                                                                                                                                                                                                                                                                                                                                                                                                                                                                                                                                                                                                                                                                                                                                                                                                                                                 |
|                                                                                                                                                                                                                                                                                                                             |                                                                                                                                                                                                                                                                                                                                                                                                                                                                                                                                                                                                                                      | tonin, blood culture, UA, urine culture                                                                                                                                                                                                                                                                                                                                                                                                                                                                                                                                                                                                                                                                                                                                                                                                                                                                                                                                                                                                                                                                                                                                                                                                                                                                                                                                                                                                                                                                                                                                                                                                                                                                                                                                                                                                                                            |                                                                                                                                                                                                                                                                                                                                                                                                                                                                                                                   | cellulitis,                                                                                                                                                                                                                                                                                                                                                                                                                                                                                                                                                                                                                                                                                                                                                                                                                                                                                                                                                                                                                                                                                                                                                                                                                                                                                                                                                                                                                                                                                                                                                                                                                                                                                                                                                                                                                                                                                                                                                                                                                                                                                                                                                   |
|                                                                                                                                                                                                                                                                                                                             | hunt tap by NSG: send STAT CSF for o                                                                                                                                                                                                                                                                                                                                                                                                                                                                                                                                                                                                 | ell count, glucose, protein, gram stain, aerobic culture and a                                                                                                                                                                                                                                                                                                                                                                                                                                                                                                                                                                                                                                                                                                                                                                                                                                                                                                                                                                                                                                                                                                                                                                                                                                                                                                                                                                                                                                                                                                                                                                                                                                                                                                                                                                                                                     | naerobic culture                                                                                                                                                                                                                                                                                                                                                                                                                                                                                                  | incisional                                                                                                                                                                                                                                                                                                                                                                                                                                                                                                                                                                                                                                                                                                                                                                                                                                                                                                                                                                                                                                                                                                                                                                                                                                                                                                                                                                                                                                                                                                                                                                                                                                                                                                                                                                                                                                                                                                                                                                                                                                                                                                                                                    |
| Imaging:                                                                                                                                                                                                                                                                                                                    | - I I - I                                                                                                                                                                                                                                                                                                                                                                                                                                                                                                                                                                                                                            | han the state of the second of the second state of | and the second                                                                                                                                                                                                                                                                                                                                                                                                                                                                                                    | drainage or                                                                                                                                                                                                                                                                                                                                                                                                                                                                                                                                                                                                                                                                                                                                                                                                                                                                                                                                                                                                                                                                                                                                                                                                                                                                                                                                                                                                                                                                                                                                                                                                                                                                                                                                                                                                                                                                                                                                                                                                                                                                                                                                                   |
|                                                                                                                                                                                                                                                                                                                             |                                                                                                                                                                                                                                                                                                                                                                                                                                                                                                                                                                                                                                      | hout contrast is preferred if imaging modality if confirmation                                                                                                                                                                                                                                                                                                                                                                                                                                                                                                                                                                                                                                                                                                                                                                                                                                                                                                                                                                                                                                                                                                                                                                                                                                                                                                                                                                                                                                                                                                                                                                                                                                                                                                                                                                                                                     |                                                                                                                                                                                                                                                                                                                                                                                                                                                                                                                   | abdominal                                                                                                                                                                                                                                                                                                                                                                                                                                                                                                                                                                                                                                                                                                                                                                                                                                                                                                                                                                                                                                                                                                                                                                                                                                                                                                                                                                                                                                                                                                                                                                                                                                                                                                                                                                                                                                                                                                                                                                                                                                                                                                                                                     |
|                                                                                                                                                                                                                                                                                                                             | hunt Valves)                                                                                                                                                                                                                                                                                                                                                                                                                                                                                                                                                                                                                         | ted in chart, may confirm via skull x-ray; Appendix B: Radiog                                                                                                                                                                                                                                                                                                                                                                                                                                                                                                                                                                                                                                                                                                                                                                                                                                                                                                                                                                                                                                                                                                                                                                                                                                                                                                                                                                                                                                                                                                                                                                                                                                                                                                                                                                                                                      | raphic Appearance of                                                                                                                                                                                                                                                                                                                                                                                                                                                                                              | pseudocyst                                                                                                                                                                                                                                                                                                                                                                                                                                                                                                                                                                                                                                                                                                                                                                                                                                                                                                                                                                                                                                                                                                                                                                                                                                                                                                                                                                                                                                                                                                                                                                                                                                                                                                                                                                                                                                                                                                                                                                                                                                                                                                                                                    |
| 0                                                                                                                                                                                                                                                                                                                           | ,                                                                                                                                                                                                                                                                                                                                                                                                                                                                                                                                                                                                                                    | t: prior to ordering MRI, please ensure a Neurosurgery provi                                                                                                                                                                                                                                                                                                                                                                                                                                                                                                                                                                                                                                                                                                                                                                                                                                                                                                                                                                                                                                                                                                                                                                                                                                                                                                                                                                                                                                                                                                                                                                                                                                                                                                                                                                                                                       | der is able to reprogram                                                                                                                                                                                                                                                                                                                                                                                                                                                                                          | <ul> <li>Clinical signs</li> </ul>                                                                                                                                                                                                                                                                                                                                                                                                                                                                                                                                                                                                                                                                                                                                                                                                                                                                                                                                                                                                                                                                                                                                                                                                                                                                                                                                                                                                                                                                                                                                                                                                                                                                                                                                                                                                                                                                                                                                                                                                                                                                                                                            |
| 0                                                                                                                                                                                                                                                                                                                           |                                                                                                                                                                                                                                                                                                                                                                                                                                                                                                                                                                                                                                      | ging. Make MRI aware that patient has a programmable shu                                                                                                                                                                                                                                                                                                                                                                                                                                                                                                                                                                                                                                                                                                                                                                                                                                                                                                                                                                                                                                                                                                                                                                                                                                                                                                                                                                                                                                                                                                                                                                                                                                                                                                                                                                                                                           |                                                                                                                                                                                                                                                                                                                                                                                                                                                                                                                   | ofmeningiti                                                                                                                                                                                                                                                                                                                                                                                                                                                                                                                                                                                                                                                                                                                                                                                                                                                                                                                                                                                                                                                                                                                                                                                                                                                                                                                                                                                                                                                                                                                                                                                                                                                                                                                                                                                                                                                                                                                                                                                                                                                                                                                                                   |
| 0                                                                                                                                                                                                                                                                                                                           |                                                                                                                                                                                                                                                                                                                                                                                                                                                                                                                                                                                                                                      |                                                                                                                                                                                                                                                                                                                                                                                                                                                                                                                                                                                                                                                                                                                                                                                                                                                                                                                                                                                                                                                                                                                                                                                                                                                                                                                                                                                                                                                                                                                                                                                                                                                                                                                                                                                                                                                                                    |                                                                                                                                                                                                                                                                                                                                                                                                                                                                                                                   | <ul> <li>No other</li> </ul>                                                                                                                                                                                                                                                                                                                                                                                                                                                                                                                                                                                                                                                                                                                                                                                                                                                                                                                                                                                                                                                                                                                                                                                                                                                                                                                                                                                                                                                                                                                                                                                                                                                                                                                                                                                                                                                                                                                                                                                                                                                                                                                                  |
|                                                                                                                                                                                                                                                                                                                             |                                                                                                                                                                                                                                                                                                                                                                                                                                                                                                                                                                                                                                      | abdominal symptoms: limited ultrasound of abdomen                                                                                                                                                                                                                                                                                                                                                                                                                                                                                                                                                                                                                                                                                                                                                                                                                                                                                                                                                                                                                                                                                                                                                                                                                                                                                                                                                                                                                                                                                                                                                                                                                                                                                                                                                                                                                                  |                                                                                                                                                                                                                                                                                                                                                                                                                                                                                                                   | obvious                                                                                                                                                                                                                                                                                                                                                                                                                                                                                                                                                                                                                                                                                                                                                                                                                                                                                                                                                                                                                                                                                                                                                                                                                                                                                                                                                                                                                                                                                                                                                                                                                                                                                                                                                                                                                                                                                                                                                                                                                                                                                                                                                       |
|                                                                                                                                                                                                                                                                                                                             | large or complex pseudocyst of t                                                                                                                                                                                                                                                                                                                                                                                                                                                                                                                                                                                                     |                                                                                                                                                                                                                                                                                                                                                                                                                                                                                                                                                                                                                                                                                                                                                                                                                                                                                                                                                                                                                                                                                                                                                                                                                                                                                                                                                                                                                                                                                                                                                                                                                                                                                                                                                                                                                                                                                    |                                                                                                                                                                                                                                                                                                                                                                                                                                                                                                                   | source of                                                                                                                                                                                                                                                                                                                                                                                                                                                                                                                                                                                                                                                                                                                                                                                                                                                                                                                                                                                                                                                                                                                                                                                                                                                                                                                                                                                                                                                                                                                                                                                                                                                                                                                                                                                                                                                                                                                                                                                                                                                                                                                                                     |
| Antibiotics a                                                                                                                                                                                                                                                                                                               |                                                                                                                                                                                                                                                                                                                                                                                                                                                                                                                                                                                                                                      |                                                                                                                                                                                                                                                                                                                                                                                                                                                                                                                                                                                                                                                                                                                                                                                                                                                                                                                                                                                                                                                                                                                                                                                                                                                                                                                                                                                                                                                                                                                                                                                                                                                                                                                                                                                                                                                                                    |                                                                                                                                                                                                                                                                                                                                                                                                                                                                                                                   | fever                                                                                                                                                                                                                                                                                                                                                                                                                                                                                                                                                                                                                                                                                                                                                                                                                                                                                                                                                                                                                                                                                                                                                                                                                                                                                                                                                                                                                                                                                                                                                                                                                                                                                                                                                                                                                                                                                                                                                                                                                                                                                                                                                         |
|                                                                                                                                                                                                                                                                                                                             |                                                                                                                                                                                                                                                                                                                                                                                                                                                                                                                                                                                                                                      | ter obtaining blood culture, UA/urine culture, and CSF cultur                                                                                                                                                                                                                                                                                                                                                                                                                                                                                                                                                                                                                                                                                                                                                                                                                                                                                                                                                                                                                                                                                                                                                                                                                                                                                                                                                                                                                                                                                                                                                                                                                                                                                                                                                                                                                      | e, if possible:                                                                                                                                                                                                                                                                                                                                                                                                                                                                                                   | <ul> <li>Previous</li> </ul>                                                                                                                                                                                                                                                                                                                                                                                                                                                                                                                                                                                                                                                                                                                                                                                                                                                                                                                                                                                                                                                                                                                                                                                                                                                                                                                                                                                                                                                                                                                                                                                                                                                                                                                                                                                                                                                                                                                                                                                                                                                                                                                                  |
| 0                                                                                                                                                                                                                                                                                                                           |                                                                                                                                                                                                                                                                                                                                                                                                                                                                                                                                                                                                                                      | divided q8hr (max 2 g/dose) <u>AND</u>                                                                                                                                                                                                                                                                                                                                                                                                                                                                                                                                                                                                                                                                                                                                                                                                                                                                                                                                                                                                                                                                                                                                                                                                                                                                                                                                                                                                                                                                                                                                                                                                                                                                                                                                                                                                                                             |                                                                                                                                                                                                                                                                                                                                                                                                                                                                                                                   | shunt                                                                                                                                                                                                                                                                                                                                                                                                                                                                                                                                                                                                                                                                                                                                                                                                                                                                                                                                                                                                                                                                                                                                                                                                                                                                                                                                                                                                                                                                                                                                                                                                                                                                                                                                                                                                                                                                                                                                                                                                                                                                                                                                                         |
| 0                                                                                                                                                                                                                                                                                                                           |                                                                                                                                                                                                                                                                                                                                                                                                                                                                                                                                                                                                                                      | <sup>‡</sup> /about <3 mo old: 15 mg/kg q8hr or as determined by phar                                                                                                                                                                                                                                                                                                                                                                                                                                                                                                                                                                                                                                                                                                                                                                                                                                                                                                                                                                                                                                                                                                                                                                                                                                                                                                                                                                                                                                                                                                                                                                                                                                                                                                                                                                                                              | macy based on estimated                                                                                                                                                                                                                                                                                                                                                                                                                                                                                           | infection                                                                                                                                                                                                                                                                                                                                                                                                                                                                                                                                                                                                                                                                                                                                                                                                                                                                                                                                                                                                                                                                                                                                                                                                                                                                                                                                                                                                                                                                                                                                                                                                                                                                                                                                                                                                                                                                                                                                                                                                                                                                                                                                                     |
| Ĭ                                                                                                                                                                                                                                                                                                                           |                                                                                                                                                                                                                                                                                                                                                                                                                                                                                                                                                                                                                                      | months old – 11 years old: 70 mg/kg/day div q6hr; $\geq$ 12 yrs o                                                                                                                                                                                                                                                                                                                                                                                                                                                                                                                                                                                                                                                                                                                                                                                                                                                                                                                                                                                                                                                                                                                                                                                                                                                                                                                                                                                                                                                                                                                                                                                                                                                                                                                                                                                                                  |                                                                                                                                                                                                                                                                                                                                                                                                                                                                                                                   | L                                                                                                                                                                                                                                                                                                                                                                                                                                                                                                                                                                                                                                                                                                                                                                                                                                                                                                                                                                                                                                                                                                                                                                                                                                                                                                                                                                                                                                                                                                                                                                                                                                                                                                                                                                                                                                                                                                                                                                                                                                                                                                                                                             |
| • N                                                                                                                                                                                                                                                                                                                         |                                                                                                                                                                                                                                                                                                                                                                                                                                                                                                                                                                                                                                      | th 0.45 or 0.9% NaCl depending on serum Na levels)                                                                                                                                                                                                                                                                                                                                                                                                                                                                                                                                                                                                                                                                                                                                                                                                                                                                                                                                                                                                                                                                                                                                                                                                                                                                                                                                                                                                                                                                                                                                                                                                                                                                                                                                                                                                                                 | 0 0 ··· / ··· 10                                                                                                                                                                                                                                                                                                                                                                                                                                                                                                  |                                                                                                                                                                                                                                                                                                                                                                                                                                                                                                                                                                                                                                                                                                                                                                                                                                                                                                                                                                                                                                                                                                                                                                                                                                                                                                                                                                                                                                                                                                                                                                                                                                                                                                                                                                                                                                                                                                                                                                                                                                                                                                                                                               |
|                                                                                                                                                                                                                                                                                                                             | Menstrual Age) = gestational age + p                                                                                                                                                                                                                                                                                                                                                                                                                                                                                                                                                                                                 |                                                                                                                                                                                                                                                                                                                                                                                                                                                                                                                                                                                                                                                                                                                                                                                                                                                                                                                                                                                                                                                                                                                                                                                                                                                                                                                                                                                                                                                                                                                                                                                                                                                                                                                                                                                                                                                                                    |                                                                                                                                                                                                                                                                                                                                                                                                                                                                                                                   |                                                                                                                                                                                                                                                                                                                                                                                                                                                                                                                                                                                                                                                                                                                                                                                                                                                                                                                                                                                                                                                                                                                                                                                                                                                                                                                                                                                                                                                                                                                                                                                                                                                                                                                                                                                                                                                                                                                                                                                                                                                                                                                                                               |
|                                                                                                                                                                                                                                                                                                                             |                                                                                                                                                                                                                                                                                                                                                                                                                                                                                                                                                                                                                                      | •                                                                                                                                                                                                                                                                                                                                                                                                                                                                                                                                                                                                                                                                                                                                                                                                                                                                                                                                                                                                                                                                                                                                                                                                                                                                                                                                                                                                                                                                                                                                                                                                                                                                                                                                                                                                                                                                                  | _ /                                                                                                                                                                                                                                                                                                                                                                                                                                                                                                               |                                                                                                                                                                                                                                                                                                                                                                                                                                                                                                                                                                                                                                                                                                                                                                                                                                                                                                                                                                                                                                                                                                                                                                                                                                                                                                                                                                                                                                                                                                                                                                                                                                                                                                                                                                                                                                                                                                                                                                                                                                                                                                                                                               |
|                                                                                                                                                                                                                                                                                                                             | Pre-0                                                                                                                                                                                                                                                                                                                                                                                                                                                                                                                                                                                                                                | <u>Op:</u> Admit to PICU on Neurosurgery service                                                                                                                                                                                                                                                                                                                                                                                                                                                                                                                                                                                                                                                                                                                                                                                                                                                                                                                                                                                                                                                                                                                                                                                                                                                                                                                                                                                                                                                                                                                                                                                                                                                                                                                                                                                                                                   |                                                                                                                                                                                                                                                                                                                                                                                                                                                                                                                   | ney Injury (AKI) based on the                                                                                                                                                                                                                                                                                                                                                                                                                                                                                                                                                                                                                                                                                                                                                                                                                                                                                                                                                                                                                                                                                                                                                                                                                                                                                                                                                                                                                                                                                                                                                                                                                                                                                                                                                                                                                                                                                                                                                                                                                                                                                                                                 |
|                                                                                                                                                                                                                                                                                                                             | OR case reque                                                                                                                                                                                                                                                                                                                                                                                                                                                                                                                                                                                                                        | est for externalization (Neurosurgery to obtain consent for O                                                                                                                                                                                                                                                                                                                                                                                                                                                                                                                                                                                                                                                                                                                                                                                                                                                                                                                                                                                                                                                                                                                                                                                                                                                                                                                                                                                                                                                                                                                                                                                                                                                                                                                                                                                                                      |                                                                                                                                                                                                                                                                                                                                                                                                                                                                                                                   | wing criteria:<br>a creatinine by 1.5-1.9 times                                                                                                                                                                                                                                                                                                                                                                                                                                                                                                                                                                                                                                                                                                                                                                                                                                                                                                                                                                                                                                                                                                                                                                                                                                                                                                                                                                                                                                                                                                                                                                                                                                                                                                                                                                                                                                                                                                                                                                                                                                                                                                               |
|                                                                                                                                                                                                                                                                                                                             |                                                                                                                                                                                                                                                                                                                                                                                                                                                                                                                                                                                                                                      | R monitoring (close monitoring for bradycardia)                                                                                                                                                                                                                                                                                                                                                                                                                                                                                                                                                                                                                                                                                                                                                                                                                                                                                                                                                                                                                                                                                                                                                                                                                                                                                                                                                                                                                                                                                                                                                                                                                                                                                                                                                                                                                                    | baseline within th                                                                                                                                                                                                                                                                                                                                                                                                                                                                                                | ne priorseven days, or                                                                                                                                                                                                                                                                                                                                                                                                                                                                                                                                                                                                                                                                                                                                                                                                                                                                                                                                                                                                                                                                                                                                                                                                                                                                                                                                                                                                                                                                                                                                                                                                                                                                                                                                                                                                                                                                                                                                                                                                                                                                                                                                        |
|                                                                                                                                                                                                                                                                                                                             | Continue NPC                                                                                                                                                                                                                                                                                                                                                                                                                                                                                                                                                                                                                         |                                                                                                                                                                                                                                                                                                                                                                                                                                                                                                                                                                                                                                                                                                                                                                                                                                                                                                                                                                                                                                                                                                                                                                                                                                                                                                                                                                                                                                                                                                                                                                                                                                                                                                                                                                                                                                                                                    |                                                                                                                                                                                                                                                                                                                                                                                                                                                                                                                   | creatinine by ≥0.3 mg/dL from                                                                                                                                                                                                                                                                                                                                                                                                                                                                                                                                                                                                                                                                                                                                                                                                                                                                                                                                                                                                                                                                                                                                                                                                                                                                                                                                                                                                                                                                                                                                                                                                                                                                                                                                                                                                                                                                                                                                                                                                                                                                                                                                 |
|                                                                                                                                                                                                                                                                                                                             |                                                                                                                                                                                                                                                                                                                                                                                                                                                                                                                                                                                                                                      | Post-Op: admit back to PICU                                                                                                                                                                                                                                                                                                                                                                                                                                                                                                                                                                                                                                                                                                                                                                                                                                                                                                                                                                                                                                                                                                                                                                                                                                                                                                                                                                                                                                                                                                                                                                                                                                                                                                                                                                                                                                                        | For those with un                                                                                                                                                                                                                                                                                                                                                                                                                                                                                                 | ncmol/L) within 48 hours, or<br>Iknown creatin in e, an eGFR <90                                                                                                                                                                                                                                                                                                                                                                                                                                                                                                                                                                                                                                                                                                                                                                                                                                                                                                                                                                                                                                                                                                                                                                                                                                                                                                                                                                                                                                                                                                                                                                                                                                                                                                                                                                                                                                                                                                                                                                                                                                                                                              |
|                                                                                                                                                                                                                                                                                                                             | EVD/external                                                                                                                                                                                                                                                                                                                                                                                                                                                                                                                                                                                                                         | zed shunt parameters per surgeon; follow post-op care belo                                                                                                                                                                                                                                                                                                                                                                                                                                                                                                                                                                                                                                                                                                                                                                                                                                                                                                                                                                                                                                                                                                                                                                                                                                                                                                                                                                                                                                                                                                                                                                                                                                                                                                                                                                                                                         | W ml/min/1.73m <sup>2</sup>                                                                                                                                                                                                                                                                                                                                                                                                                                                                                       |                                                                                                                                                                                                                                                                                                                                                                                                                                                                                                                                                                                                                                                                                                                                                                                                                                                                                                                                                                                                                                                                                                                                                                                                                                                                                                                                                                                                                                                                                                                                                                                                                                                                                                                                                                                                                                                                                                                                                                                                                                                                                                                                                               |
|                                                                                                                                                                                                                                                                                                                             |                                                                                                                                                                                                                                                                                                                                                                                                                                                                                                                                                                                                                                      |                                                                                                                                                                                                                                                                                                                                                                                                                                                                                                                                                                                                                                                                                                                                                                                                                                                                                                                                                                                                                                                                                                                                                                                                                                                                                                                                                                                                                                                                                                                                                                                                                                                                                                                                                                                                                                                                                    | \                                                                                                                                                                                                                                                                                                                                                                                                                                                                                                                 |                                                                                                                                                                                                                                                                                                                                                                                                                                                                                                                                                                                                                                                                                                                                                                                                                                                                                                                                                                                                                                                                                                                                                                                                                                                                                                                                                                                                                                                                                                                                                                                                                                                                                                                                                                                                                                                                                                                                                                                                                                                                                                                                                               |
| ×                                                                                                                                                                                                                                                                                                                           | ×                                                                                                                                                                                                                                                                                                                                                                                                                                                                                                                                                                                                                                    | ×                                                                                                                                                                                                                                                                                                                                                                                                                                                                                                                                                                                                                                                                                                                                                                                                                                                                                                                                                                                                                                                                                                                                                                                                                                                                                                                                                                                                                                                                                                                                                                                                                                                                                                                                                                                                                                                                                  | ×                                                                                                                                                                                                                                                                                                                                                                                                                                                                                                                 | ×                                                                                                                                                                                                                                                                                                                                                                                                                                                                                                                                                                                                                                                                                                                                                                                                                                                                                                                                                                                                                                                                                                                                                                                                                                                                                                                                                                                                                                                                                                                                                                                                                                                                                                                                                                                                                                                                                                                                                                                                                                                                                                                                                             |
| ntibiotics                                                                                                                                                                                                                                                                                                                  | Labs/Monitoring                                                                                                                                                                                                                                                                                                                                                                                                                                                                                                                                                                                                                      | Pain/Fever                                                                                                                                                                                                                                                                                                                                                                                                                                                                                                                                                                                                                                                                                                                                                                                                                                                                                                                                                                                                                                                                                                                                                                                                                                                                                                                                                                                                                                                                                                                                                                                                                                                                                                                                                                                                                                                                         | FEN/GI                                                                                                                                                                                                                                                                                                                                                                                                                                                                                                            | Other                                                                                                                                                                                                                                                                                                                                                                                                                                                                                                                                                                                                                                                                                                                                                                                                                                                                                                                                                                                                                                                                                                                                                                                                                                                                                                                                                                                                                                                                                                                                                                                                                                                                                                                                                                                                                                                                                                                                                                                                                                                                                                                                                         |
|                                                                                                                                                                                                                                                                                                                             |                                                                                                                                                                                                                                                                                                                                                                                                                                                                                                                                                                                                                                      |                                                                                                                                                                                                                                                                                                                                                                                                                                                                                                                                                                                                                                                                                                                                                                                                                                                                                                                                                                                                                                                                                                                                                                                                                                                                                                                                                                                                                                                                                                                                                                                                                                                                                                                                                                                                                                                                                    |                                                                                                                                                                                                                                                                                                                                                                                                                                                                                                                   |                                                                                                                                                                                                                                                                                                                                                                                                                                                                                                                                                                                                                                                                                                                                                                                                                                                                                                                                                                                                                                                                                                                                                                                                                                                                                                                                                                                                                                                                                                                                                                                                                                                                                                                                                                                                                                                                                                                                                                                                                                                                                                                                                               |
|                                                                                                                                                                                                                                                                                                                             |                                                                                                                                                                                                                                                                                                                                                                                                                                                                                                                                                                                                                                      |                                                                                                                                                                                                                                                                                                                                                                                                                                                                                                                                                                                                                                                                                                                                                                                                                                                                                                                                                                                                                                                                                                                                                                                                                                                                                                                                                                                                                                                                                                                                                                                                                                                                                                                                                                                                                                                                                    | PEN/GI                                                                                                                                                                                                                                                                                                                                                                                                                                                                                                            | Other                                                                                                                                                                                                                                                                                                                                                                                                                                                                                                                                                                                                                                                                                                                                                                                                                                                                                                                                                                                                                                                                                                                                                                                                                                                                                                                                                                                                                                                                                                                                                                                                                                                                                                                                                                                                                                                                                                                                                                                                                                                                                                                                                         |
| ¥ I                                                                                                                                                                                                                                                                                                                         |                                                                                                                                                                                                                                                                                                                                                                                                                                                                                                                                                                                                                                      |                                                                                                                                                                                                                                                                                                                                                                                                                                                                                                                                                                                                                                                                                                                                                                                                                                                                                                                                                                                                                                                                                                                                                                                                                                                                                                                                                                                                                                                                                                                                                                                                                                                                                                                                                                                                                                                                                    |                                                                                                                                                                                                                                                                                                                                                                                                                                                                                                                   | V                                                                                                                                                                                                                                                                                                                                                                                                                                                                                                                                                                                                                                                                                                                                                                                                                                                                                                                                                                                                                                                                                                                                                                                                                                                                                                                                                                                                                                                                                                                                                                                                                                                                                                                                                                                                                                                                                                                                                                                                                                                                                                                                                             |
| ¥                                                                                                                                                                                                                                                                                                                           | Labs:                                                                                                                                                                                                                                                                                                                                                                                                                                                                                                                                                                                                                                | If acute kidney injury <sup>2</sup> : Avoid NSAIDs or discuss with                                                                                                                                                                                                                                                                                                                                                                                                                                                                                                                                                                                                                                                                                                                                                                                                                                                                                                                                                                                                                                                                                                                                                                                                                                                                                                                                                                                                                                                                                                                                                                                                                                                                                                                                                                                                                 | IVF:                                                                                                                                                                                                                                                                                                                                                                                                                                                                                                              |                                                                                                                                                                                                                                                                                                                                                                                                                                                                                                                                                                                                                                                                                                                                                                                                                                                                                                                                                                                                                                                                                                                                                                                                                                                                                                                                                                                                                                                                                                                                                                                                                                                                                                                                                                                                                                                                                                                                                                                                                                                                                                                                                               |
|                                                                                                                                                                                                                                                                                                                             | <ul> <li>CSF studies: cell count and</li> </ul>                                                                                                                                                                                                                                                                                                                                                                                                                                                                                                                                                                                      | Nephrology for approval.                                                                                                                                                                                                                                                                                                                                                                                                                                                                                                                                                                                                                                                                                                                                                                                                                                                                                                                                                                                                                                                                                                                                                                                                                                                                                                                                                                                                                                                                                                                                                                                                                                                                                                                                                                                                                                                           | IVF:<br>• Maintenance IVF                                                                                                                                                                                                                                                                                                                                                                                                                                                                                         | OT/PT: activity f                                                                                                                                                                                                                                                                                                                                                                                                                                                                                                                                                                                                                                                                                                                                                                                                                                                                                                                                                                                                                                                                                                                                                                                                                                                                                                                                                                                                                                                                                                                                                                                                                                                                                                                                                                                                                                                                                                                                                                                                                                                                                                                                             |
| ectious                                                                                                                                                                                                                                                                                                                     | <ul> <li>CSF studies: cell count and<br/>culture to lab per</li> </ul>                                                                                                                                                                                                                                                                                                                                                                                                                                                                                                                                                               | Nephrology for approval.           • Toradol N 0.5 mg/kg/dose q6hr (max 30 mg/dose)                                                                                                                                                                                                                                                                                                                                                                                                                                                                                                                                                                                                                                                                                                                                                                                                                                                                                                                                                                                                                                                                                                                                                                                                                                                                                                                                                                                                                                                                                                                                                                                                                                                                                                                                                                                                | IVF:<br>• Maintenance IVF<br>• NS 1:1 replacement                                                                                                                                                                                                                                                                                                                                                                                                                                                                 | OT/PT: activity     include OOB with                                                                                                                                                                                                                                                                                                                                                                                                                                                                                                                                                                                                                                                                                                                                                                                                                                                                                                                                                                                                                                                                                                                                                                                                                                                                                                                                                                                                                                                                                                                                                                                                                                                                                                                                                                                                                                                                                                                                                                                                                                                                                                                          |
| ectious<br>ease (ID)                                                                                                                                                                                                                                                                                                        | <ul> <li>CSF studies: cell count and<br/>culture to lab per<br/>Neurosurgery and/or ID</li> </ul>                                                                                                                                                                                                                                                                                                                                                                                                                                                                                                                                    | <ul> <li>Nephrology for approval.</li> <li>Toradol N 0.5 mg/kg/dose q6hr (max 30 mg/dose)<br/>x6 doses</li> </ul>                                                                                                                                                                                                                                                                                                                                                                                                                                                                                                                                                                                                                                                                                                                                                                                                                                                                                                                                                                                                                                                                                                                                                                                                                                                                                                                                                                                                                                                                                                                                                                                                                                                                                                                                                                  | <ul> <li>IVF:</li> <li>Maintenance IVF</li> <li>NS 1:1 replacement<br/>with CSF output</li> </ul>                                                                                                                                                                                                                                                                                                                                                                                                                 | OT/PT: activity<br>include OOB wit<br>EVD clamped for                                                                                                                                                                                                                                                                                                                                                                                                                                                                                                                                                                                                                                                                                                                                                                                                                                                                                                                                                                                                                                                                                                                                                                                                                                                                                                                                                                                                                                                                                                                                                                                                                                                                                                                                                                                                                                                                                                                                                                                                                                                                                                         |
| ectious<br>sease (ID)<br>ntinue empiric                                                                                                                                                                                                                                                                                     | <ul> <li>CSF studies: cell count and<br/>culture to lab per<br/>Neurosurgery and/or ID</li> <li>If CSF culture positive, repeat</li> </ul>                                                                                                                                                                                                                                                                                                                                                                                                                                                                                           | <ul> <li>Nephrology for approval.</li> <li>Toradol IV 0.5 mg/kg/dose q6hr (max 30 mg/dose)<br/>x6 doses</li> <li>6 hours after last toradol dose, start</li> </ul>                                                                                                                                                                                                                                                                                                                                                                                                                                                                                                                                                                                                                                                                                                                                                                                                                                                                                                                                                                                                                                                                                                                                                                                                                                                                                                                                                                                                                                                                                                                                                                                                                                                                                                                 | IVF:<br>• Maintenance IVF<br>• NS 1:1 replacement<br>with CSF output<br>Medications:                                                                                                                                                                                                                                                                                                                                                                                                                              | OT/PT: activity<br>include OOB wi<br>EVD clamped fo<br>therapies if stab                                                                                                                                                                                                                                                                                                                                                                                                                                                                                                                                                                                                                                                                                                                                                                                                                                                                                                                                                                                                                                                                                                                                                                                                                                                                                                                                                                                                                                                                                                                                                                                                                                                                                                                                                                                                                                                                                                                                                                                                                                                                                      |
| ectious<br>sease (ID)<br>ntinue empiric<br>tibiotics                                                                                                                                                                                                                                                                        | <ul> <li>CSF studies: cell count and<br/>culture to lab per<br/>Neurosurgery and/or ID</li> <li>If CSF culture positive, repeat<br/>in 24-36 hours to document</li> </ul>                                                                                                                                                                                                                                                                                                                                                                                                                                                            | <ul> <li>Nephrology for approval.</li> <li>Toradol N 0.5 mg/kg/dose q6hr (max 30 mg/dose) x6 doses</li> <li>o 6 hours after last toradol dose, start</li> <li>ibuprofen PO 10 mg/kg/dose q6hr PRN (max</li> </ul>                                                                                                                                                                                                                                                                                                                                                                                                                                                                                                                                                                                                                                                                                                                                                                                                                                                                                                                                                                                                                                                                                                                                                                                                                                                                                                                                                                                                                                                                                                                                                                                                                                                                  | IVF:<br>• Maintenance IVF<br>• NS 1:1 replacement<br>with CSF output<br>Medications:<br>• Ondansetron 0.1                                                                                                                                                                                                                                                                                                                                                                                                         | OT/PT: activity<br>include OOB wit<br>EVD clamped fo<br>therapies if stat<br>and tolerating                                                                                                                                                                                                                                                                                                                                                                                                                                                                                                                                                                                                                                                                                                                                                                                                                                                                                                                                                                                                                                                                                                                                                                                                                                                                                                                                                                                                                                                                                                                                                                                                                                                                                                                                                                                                                                                                                                                                                                                                                                                                   |
| ectious<br>iease (ID)<br>ntinue empiric<br>tibiotics<br>a <b>ncomycin</b>                                                                                                                                                                                                                                                   | <ul> <li>CSF studies: cell count and<br/>culture to lab per<br/>Neurosurgery and/or ID</li> <li>If CSF culture positive, repeat<br/>in 24-36 hours to document<br/>sterilization.</li> </ul>                                                                                                                                                                                                                                                                                                                                                                                                                                         | Nephrology for approval.           • Toradol IV 0.5 mg/kg/dose q6hr (max 30 mg/dose) x6 doses         o           • 6 hours after last toradol dose, start         ibuprofen PO 10 mg/kg/dose q6hr PRN (max 40 mg/kg/day or 2,400 mg/day, whichever is                                                                                                                                                                                                                                                                                                                                                                                                                                                                                                                                                                                                                                                                                                                                                                                                                                                                                                                                                                                                                                                                                                                                                                                                                                                                                                                                                                                                                                                                                                                                                                                                                             | IVF:<br>• Maintenance IVF<br>• NS 1:1 replacement<br>with CSF output<br>Medications:<br>• Ondansetron 0.1<br>mg/kg/dose q8hr                                                                                                                                                                                                                                                                                                                                                                                      | OT/PT: activity<br>include OOB wit<br>EVD clamped for<br>therapies if stat<br>and tolerating<br>clamping                                                                                                                                                                                                                                                                                                                                                                                                                                                                                                                                                                                                                                                                                                                                                                                                                                                                                                                                                                                                                                                                                                                                                                                                                                                                                                                                                                                                                                                                                                                                                                                                                                                                                                                                                                                                                                                                                                                                                                                                                                                      |
| ectious<br>sease (ID)<br>ntinue empiric<br>tibiotics<br>ancomycin<br>d <b>Ceftazidime</b> )                                                                                                                                                                                                                                 | <ul> <li>CSF studies: cell count and<br/>culture to lab per<br/>Neurosurgery and/or ID</li> <li>If CSF culture positive, repeat<br/>in 24-36 hours to document<br/>sterilization.</li> <li>If persistently febrile or clinica</li> </ul>                                                                                                                                                                                                                                                                                                                                                                                             | Nephrology for approval.         Toradol IV 0.5 mg/kg/dose q6hr (max 30 mg/dose) x6 doses         o       6 hours after last toradol dose, start         ibuprofen PO 10 mg/kg/dose q6hr PRN (max 40 mg/kg/day or 2,400 mg/day, whichever is less)                                                                                                                                                                                                                                                                                                                                                                                                                                                                                                                                                                                                                                                                                                                                                                                                                                                                                                                                                                                                                                                                                                                                                                                                                                                                                                                                                                                                                                                                                                                                                                                                                                 | IVF:<br>Maintenance IVF<br>NS 1:1 replacement<br>with CSF output<br>Medications:<br>Ondansetron 0.1<br>mg/kg/dose q8hr<br>(max 4 mg/dose)                                                                                                                                                                                                                                                                                                                                                                         | OT/PT: activity<br>include OOB wit<br>EVD clamped for<br>therapies if stat<br>and tolerating<br>clamping     SCD/compression                                                                                                                                                                                                                                                                                                                                                                                                                                                                                                                                                                                                                                                                                                                                                                                                                                                                                                                                                                                                                                                                                                                                                                                                                                                                                                                                                                                                                                                                                                                                                                                                                                                                                                                                                                                                                                                                                                                                                                                                                                  |
| ectious<br>tease (ID)<br>ntinue empiric<br>tibiotics<br>ancomycin<br>d <b>Ceftazidime</b> )<br>4 hours or per                                                                                                                                                                                                               | <ul> <li>CSF studies: cell count and<br/>culture to lab per<br/>Neurosurgery and/or ID</li> <li>If CSF culture positive, repeat<br/>in 24-36 hours to document<br/>sterilization.</li> <li>If persistently febrile or clinica<br/>deterioration: repeat CSF</li> </ul>                                                                                                                                                                                                                                                                                                                                                               | <ul> <li>Nephrology for approval.</li> <li>Toradol IV 0.5 mg/kg/dose q6hr (max 30 mg/dose) x6 doses         <ul> <li>6 hours after last toradol dose, start</li> <li>ibuprofen PO 10 mg/kg/dose q6hr PRN (max 40 mg/kg/day or 2,400 mg/day, whichever is less)</li> </ul> </li> <li>Acetaminophen IV 15 mg/kg/dose q6hr ATC for 24</li> </ul>                                                                                                                                                                                                                                                                                                                                                                                                                                                                                                                                                                                                                                                                                                                                                                                                                                                                                                                                                                                                                                                                                                                                                                                                                                                                                                                                                                                                                                                                                                                                      | IVF:<br>Maintenance IVF<br>NS 1:1 replacement<br>with CSF output<br>Medications:<br>Ondansetron 0.1<br>mg/kg/dose q8hr<br>(max 4 mg/dose)<br>PRN nausea/                                                                                                                                                                                                                                                                                                                                                          | <ul> <li>OT/PT: activity<br/>include OOB will<br/>EVD clamped for<br/>therapies if stat<br/>and tolerating<br/>clamping</li> <li>SCD/compressit<br/>boots for DVT p</li> </ul>                                                                                                                                                                                                                                                                                                                                                                                                                                                                                                                                                                                                                                                                                                                                                                                                                                                                                                                                                                                                                                                                                                                                                                                                                                                                                                                                                                                                                                                                                                                                                                                                                                                                                                                                                                                                                                                                                                                                                                                |
| ectious<br>sease (ID)<br>ntinue empiric<br>tibiotics<br>ancomycin<br>d <b>Ceftazidime</b> )<br>4 hours or per<br>recs                                                                                                                                                                                                       | <ul> <li>CSF studies: cell count and<br/>culture to lab per<br/>Neurosurgery and/or ID</li> <li>If CSF culture positive, repeat<br/>in 24-36 hours to document<br/>sterilization.</li> <li>If persistently febrile or clinica<br/>deterioration: repeat CSF<br/>culture is warranted. Consider</li> </ul>                                                                                                                                                                                                                                                                                                                            | <ul> <li>Nephrology for approval.</li> <li>Toradol IV 0.5 mg/kg/dose q6hr (max 30 mg/dose) x6 doses         <ul> <li>6 hours after last toradol dose, start</li> <li>ibuprofen PO 10 mg/kg/dose q6hr PRN (max 40 mg/kg/day or 2,400 mg/day, whichever is less)</li> </ul> </li> <li>Acetaminophen IV 15 mg/kg/dose q6hr ATC for 24 hours (max 1,000 mg/dose)</li> </ul>                                                                                                                                                                                                                                                                                                                                                                                                                                                                                                                                                                                                                                                                                                                                                                                                                                                                                                                                                                                                                                                                                                                                                                                                                                                                                                                                                                                                                                                                                                            | IVF:<br>Maintenance IVF<br>NS 1:1 replacement<br>with CSF output<br>Medications:<br>Ondansetron 0.1<br>mg/kg/dose q8hr<br>(max 4 mg/dose)<br>PRN nausea/<br>vomiting                                                                                                                                                                                                                                                                                                                                              | <ul> <li>OT/PT: activity<br/>include OOB will<br/>EVD clamped for<br/>therapies if state<br/>and tolerating<br/>clamping</li> <li>SCD/compression<br/>boots for DVT p<br/>per hospital pol</li> </ul>                                                                                                                                                                                                                                                                                                                                                                                                                                                                                                                                                                                                                                                                                                                                                                                                                                                                                                                                                                                                                                                                                                                                                                                                                                                                                                                                                                                                                                                                                                                                                                                                                                                                                                                                                                                                                                                                                                                                                         |
| ectious<br>ease (ID)<br>ntinue empiric<br>tibiotics<br>ancomycin<br>d Ceftazidime)<br>I hours or per<br>recs<br>just                                                                                                                                                                                                        | <ul> <li>CSF studies: cell count and<br/>culture to lab per<br/>Neurosurgery and/or ID</li> <li>If CSF culture positive, repeat<br/>in 24-36 hours to document<br/>sterilization.</li> <li>If persistently febrile or clinica<br/>deterioration: repeat CSF<br/>culture is warranted. Consider<br/>blood, urine and respiratory</li> </ul>                                                                                                                                                                                                                                                                                           | <ul> <li>Nephrology for approval.</li> <li>Toradol IV 0.5 mg/kg/dose q6hr (max 30 mg/dose) x6 doses         <ul> <li>6 hours after last toradol dose, start</li> <li>ibuprofen PO 10 mg/kg/dose q6hr PRN (max 40 mg/kg/day or 2,400 mg/day, whichever is less)</li> </ul> </li> <li>Acetaminophen IV 15 mg/kg/dose q6hr ATC for 24 hours (max 1,000 mg/dose)         <ul> <li>After 24 hours of IV acetaminophen, switch</li> </ul> </li> </ul>                                                                                                                                                                                                                                                                                                                                                                                                                                                                                                                                                                                                                                                                                                                                                                                                                                                                                                                                                                                                                                                                                                                                                                                                                                                                                                                                                                                                                                    | IVF:<br>Maintenance IVF<br>NS 1:1 replacement<br>with CSF output<br>Medications:<br>Ondansetron 0.1<br>mg/kg/dose q8hr<br>(max 4 mg/dose)<br>PRN nausea/<br>vomiting<br>Polyethylene                                                                                                                                                                                                                                                                                                                              | <ul> <li>OT/PT: activity<br/>include OOB wi<br/>EVD clamped for<br/>therapies if stat<br/>and tolerating<br/>clamping</li> <li>SCD/compressi<br/>boots for DVT p<br/>per hospital pol</li> <li>Incentive</li> </ul>                                                                                                                                                                                                                                                                                                                                                                                                                                                                                                                                                                                                                                                                                                                                                                                                                                                                                                                                                                                                                                                                                                                                                                                                                                                                                                                                                                                                                                                                                                                                                                                                                                                                                                                                                                                                                                                                                                                                           |
| ectious<br>ease (ID)<br>ntinue empiric<br>tibiotics<br>ancomycin<br>d Ceftazidime)<br>4 hours or per<br>recs<br>just<br>tibiotics based                                                                                                                                                                                     | <ul> <li>CSF studies: cell count and<br/>culture to lab per<br/>Neurosurgery and/or ID</li> <li>If CSF culture positive, repeat<br/>in 24-36 hours to document<br/>sterilization.</li> <li>If persistently febrile or clinica<br/>deterioration: repeat CSF<br/>culture is warranted. Consider<br/>blood, urine and respiratory<br/>evaluation.</li> </ul>                                                                                                                                                                                                                                                                           | <ul> <li>Nephrology for approval.</li> <li>Toradol IV 0.5 mg/kg/dose q6hr (max 30 mg/dose) x6 doses         <ul> <li>6 hours after last toradol dose, start</li> <li>ibuprofen PO 10 mg/kg/dose q6hr PRN (max 40 mg/kg/day or 2,400 mg/day, whichever is less)</li> </ul> </li> <li>Acetaminophen IV 15 mg/kg/dose q6hr ATC for 24 hours (max 1,000 mg/dose)         <ul> <li>After 24 hours of IV acetaminophen, switch to PO acetaminophen: 15 mg/kg/dose q6hr</li> </ul> </li> </ul>                                                                                                                                                                                                                                                                                                                                                                                                                                                                                                                                                                                                                                                                                                                                                                                                                                                                                                                                                                                                                                                                                                                                                                                                                                                                                                                                                                                            | IVF:<br>Maintenance IVF<br>NS 1:1 replacement<br>with CSF output<br>Medications:<br>Ondansetron 0.1<br>mg/kg/dose q8hr<br>(max 4 mg/dose)<br>PRN nausea/<br>vomiting<br>Polyethylene<br>glycol 17 g daily or                                                                                                                                                                                                                                                                                                      | <ul> <li>OT/PT: activity<br/>include OOB wit<br/>EVD clamped for<br/>therapies if stat<br/>and tolerating<br/>clamping</li> <li>SCD/compressit<br/>boots for DVT p<br/>per hospital pol</li> <li>Incentive<br/>spirometer or</li> </ul>                                                                                                                                                                                                                                                                                                                                                                                                                                                                                                                                                                                                                                                                                                                                                                                                                                                                                                                                                                                                                                                                                                                                                                                                                                                                                                                                                                                                                                                                                                                                                                                                                                                                                                                                                                                                                                                                                                                       |
| ectious<br>sea se (ID)<br>ntinue empiric<br>tibiotics<br>ancomycin<br>d <b>Ceftazidime</b> )<br>4 hours or per<br>recs<br>just<br>tibiotics based<br>culture and ID                                                                                                                                                         | <ul> <li>CSF studies: cell count and<br/>culture to lab per<br/>Neurosurgery and/or ID</li> <li>If CSF culture positive, repeat<br/>in 24-36 hours to document<br/>sterilization.</li> <li>If persistently febrile or clinica<br/>deterioration: repeat CSF<br/>culture is warranted. Consider<br/>blood, urine and respiratory<br/>evaluation.</li> <li>Monitoring:</li> </ul>                                                                                                                                                                                                                                                      | <ul> <li>Nephrology for approval.</li> <li>Toradol IV 0.5 mg/kg/dose q6hr (max 30 mg/dose) x6 doses         <ul> <li>6 hours after last toradol dose, start</li> <li>ibuprofen PO 10 mg/kg/dose q6hr PRN (max 40 mg/kg/day or 2,400 mg/day, whichever is less)</li> </ul> </li> <li>Acetaminophen IV 15 mg/kg/dose q6hr ATC for 24 hours (max 1,000 mg/dose)         <ul> <li>After 24 hours of IV acetaminophen, switch to PO acetaminophen: 15 mg/kg/dose q6hr PRN pain; (max 75 mg/kg/day or 4,000 mg/</li> </ul> </li> </ul>                                                                                                                                                                                                                                                                                                                                                                                                                                                                                                                                                                                                                                                                                                                                                                                                                                                                                                                                                                                                                                                                                                                                                                                                                                                                                                                                                   | IVF:<br>Maintenance IVF<br>NS 1:1 replacement<br>with CSF output<br>Medications:<br>Ondansetron 0.1<br>mg/kg/dose q8hr<br>(max 4 mg/dose)<br>PRN nausea/<br>vomiting<br>Polyethylene<br>glycol 17 g daily or<br>BID PRN                                                                                                                                                                                                                                                                                           | <ul> <li>OT/PT: activity i<br/>include OOB wit<br/>EVD clamped for<br/>therapies if stat<br/>and tolerating<br/>clamping</li> <li>SCD/compressic<br/>boots for DVT p<br/>per hospital pol</li> <li>Incentive<br/>spirometer or<br/>bubbles for</li> </ul>                                                                                                                                                                                                                                                                                                                                                                                                                                                                                                                                                                                                                                                                                                                                                                                                                                                                                                                                                                                                                                                                                                                                                                                                                                                                                                                                                                                                                                                                                                                                                                                                                                                                                                                                                                                                                                                                                                     |
| ectious<br>ease (ID)<br>ntinue empiric<br>tibiotics<br>ancomycin<br>d Ceftazidime)<br>4 hours or per<br>recs<br>just<br>tibiotics based<br>culture and ID<br>cs                                                                                                                                                             | <ul> <li>CSF studies: cell count and culture to lab per Neurosurgery and/or ID</li> <li>If CSF culture positive, repeat in 24-36 hours to document sterilization.</li> <li>If persistently febrile or clinica deterioration: repeat CSF culture is warranted. Consider blood, urine and respiratory evaluation.</li> <li>Monitoring:</li> <li>Continuous CR monitoring</li> </ul>                                                                                                                                                                                                                                                    | <ul> <li>Nephrology for approval.</li> <li>Toradol IV 0.5 mg/kg/dose q6hr (max 30 mg/dose) x6 doses         <ul> <li>6 hours after last toradol dose, start</li> <li>ibuprofen PO 10 mg/kg/dose q6hr PRN (max 40 mg/kg/day or 2,400 mg/day, whichever is less)</li> </ul> </li> <li>Acetaminophen IV 15 mg/kg/dose q6hr ATC for 24 hours (max 1,000 mg/dose)         <ul> <li>After 24 hours of IV acetaminophen, switch to PO acetaminophen: 15 mg/kg/dose q6hr PRN kg/dose q6hr PRN pRN pain; (max 75 mg/kg/dosy or 4,000 mg/day) for mild/moderate pain; may use PR</li> </ul> </li> </ul>                                                                                                                                                                                                                                                                                                                                                                                                                                                                                                                                                                                                                                                                                                                                                                                                                                                                                                                                                                                                                                                                                                                                                                                                                                                                                      | IVF:<br>Maintenance IVF<br>NS 1:1 replacement<br>with CSF output<br>Medications:<br>Ondansetron 0.1<br>mg/kg/dose q8hr<br>(max 4 mg/dose)<br>PRN nausea/<br>vomiting<br>Polyethylene<br>glycol 17 g daily or<br>BID PRN<br>constipation                                                                                                                                                                                                                                                                           | <ul> <li>OT/PT: activity<br/>include OOB will<br/>EVD clamped for<br/>therapies if stat<br/>and tolerating<br/>clamping</li> <li>SCD/compressit<br/>boots for DVT p<br/>per hospital pol</li> <li>Incentive<br/>spirometer or<br/>bubbles for<br/>atelectasis/PNA</li> </ul>                                                                                                                                                                                                                                                                                                                                                                                                                                                                                                                                                                                                                                                                                                                                                                                                                                                                                                                                                                                                                                                                                                                                                                                                                                                                                                                                                                                                                                                                                                                                                                                                                                                                                                                                                                                                                                                                                  |
| ectious<br>ease (D)<br>htinue empiric<br>biotics<br>uncomycin<br>d Ceftazidime)<br>H hours or per<br>recs<br>just<br>biotics based<br>culture and ID<br>s<br>s<br>antibiotics                                                                                                                                               | <ul> <li>CSF studies: cell count and<br/>culture to lab per<br/>Neurosurgery and/or ID</li> <li>If CSF culture positive, repeat<br/>in 24-36 hours to document<br/>sterilization.</li> <li>If persistently febrile or clinica<br/>deterioration: repeat CSF<br/>culture is warranted. Consider<br/>blood, urine and respiratory<br/>evaluation.</li> <li>Monitoring:</li> <li>Continuous CR monitoring</li> <li>Vitals q1hr if unstable; q2hr in</li> </ul>                                                                                                                                                                          | <ul> <li>Nephrology for approval.</li> <li>Toradol IV 0.5 mg/kg/dose q6hr (max 30 mg/dose) x6 doses         <ul> <li>6 hours after last toradol dose, start</li> <li>ibuprofen PO 10 mg/kg/dose q6hr PRN (max 40 mg/kg/day or 2,400 mg/day, whichever is less)</li> </ul> </li> <li>Acetaminophen IV 15 mg/kg/dose q6hr ATC for 24 hours (max 1,000 mg/dose)         <ul> <li>After 24 hours of IV acetaminophen, switch to PO acetaminophen: 15 mg/kg/day or 4,000 mg/day) for mild/moderate pain; may use PR acetaminophen for infants.</li> </ul> </li> </ul>                                                                                                                                                                                                                                                                                                                                                                                                                                                                                                                                                                                                                                                                                                                                                                                                                                                                                                                                                                                                                                                                                                                                                                                                                                                                                                                   | IVF:<br>Maintenance IVF<br>NS 1:1 replacement<br>with CSF output<br>Medications:<br>Ondansetron 0.1<br>mg/kg/dose q8hr<br>(max 4 mg/dose)<br>PRN nausea/<br>vomiting<br>Polyethylene<br>glycol 17 g daily or<br>BID PRN<br>constipation<br>Docusate sodium                                                                                                                                                                                                                                                        | <ul> <li>OT/PT: activity 1<br/>include OOB wit<br/>EVD clamped fo<br/>therapies if stat<br/>and tolerating<br/>clamping</li> <li>SCD/compressid<br/>boots for DVT p<br/>per hospital pol</li> <li>Incentive<br/>spirometer or</li> </ul>                                                                                                                                                                                                                                                                                                                                                                                                                                                                                                                                                                                                                                                                                                                                                                                                                                                                                                                                                                                                                                                                                                                                                                                                                                                                                                                                                                                                                                                                                                                                                                                                                                                                                                                                                                                                                                                                                                                      |
| ectious<br>ease (ID)<br>titue empiric<br>libiotics<br>ncomycin<br>d Ceftazidime)<br>hours or per<br>ecs<br>ust<br>ibiotics based<br>culture and ID<br>s<br>antibiotics<br>, consider                                                                                                                                        | <ul> <li>CSF studies: cell count and culture to lab per Neurosurgery and/or ID</li> <li>If CSF culture positive, repeat in 24-36 hours to document sterilization.</li> <li>If persistently febrile or clinica deterioration: repeat CSF culture is warranted. Consider blood, urine and respiratory evaluation.</li> <li>Monitoring:</li> <li>Continuous CR monitoring</li> </ul>                                                                                                                                                                                                                                                    | <ul> <li>Nephrology for approval.</li> <li>Toradol IV 0.5 mg/kg/dose q6hr (max 30 mg/dose) x6 doses         <ul> <li>6 hours after last toradol dose, start</li> <li>ibuprofen PO 10 mg/kg/dose q6hr PRN (max 40 mg/kg/day or 2,400 mg/day, whichever is less)</li> </ul> </li> <li>Acetaminophen IV 15 mg/kg/dose q6hr ATC for 24 hours (max 1,000 mg/dose)         <ul> <li>After 24 hours of IV acetaminophen, switch to PO acetaminophen: 15 mg/kg/dose q6hr PRN pain; (max 75 mg/kg/day or 4,000 mg/day) for mild/moderate pain; may use PR acetaminophen for infants.</li> <li>Morphine IV 0.05 – 0.1 mg/kg/dose IV q3hr PRN</li> </ul> </li> </ul>                                                                                                                                                                                                                                                                                                                                                                                                                                                                                                                                                                                                                                                                                                                                                                                                                                                                                                                                                                                                                                                                                                                                                                                                                          | IVF:<br>Maintenance IVF<br>NS 1:1 replacement<br>with CSF output<br>Medications:<br>Ondansetron 0.1<br>mg/kg/dose q8hr<br>(max 4 mg/dose)<br>PRN nausea/<br>vomiting<br>Polyethylene<br>glycol 17 g daily or<br>BID PRN<br>constipation<br>Docusate sodium<br>50 mg/day PRN                                                                                                                                                                                                                                       | <ul> <li>OT/PT: activity<br/>include OOB wi<br/>EVD clamped for<br/>therapies if stal<br/>and tolerating<br/>clamping</li> <li>SCD/compressi<br/>boots for DVT p<br/>per hospital pol</li> <li>Incentive<br/>spirometer or<br/>bubbles for<br/>atelectasis/PNA</li> </ul>                                                                                                                                                                                                                                                                                                                                                                                                                                                                                                                                                                                                                                                                                                                                                                                                                                                                                                                                                                                                                                                                                                                                                                                                                                                                                                                                                                                                                                                                                                                                                                                                                                                                                                                                                                                                                                                                                     |
| ectious<br>ease (ID)<br>titue empiric<br>libiotics<br>ncomycin<br>d Ceftazidime)<br>hours or per<br>ecs<br>ust<br>ibiotics based<br>culture and ID<br>s<br>antibiotics<br>, consider                                                                                                                                        | <ul> <li>CSF studies: cell count and<br/>culture to lab per<br/>Neurosurgery and/or ID</li> <li>If CSF culture positive, repeat<br/>in 24-36 hours to document<br/>sterilization.</li> <li>If persistently febrile or clinica<br/>deterioration: repeat CSF<br/>culture is warranted. Consider<br/>blood, urine and respiratory<br/>evaluation.</li> <li>Monitoring:</li> <li>Continuous CR monitoring</li> <li>Vitals q1hr if unstable; q2hr in<br/>PICU if stable; q4hr on MS</li> </ul>                                                                                                                                           | <ul> <li>Nephrology for approval.</li> <li>Toradol IV 0.5 mg/kg/dose q6hr (max 30 mg/dose) x6 doses         <ul> <li>6 hours after last toradol dose, start</li> <li>ibuprofen PO 10 mg/kg/dose q6hr PRN (max 40 mg/kg/day or 2,400 mg/day, whichever is less)</li> </ul> </li> <li>Acetaminophen IV 15 mg/kg/dose q6hr ATC for 24 hours (max 1,000 mg/dose)         <ul> <li>After 24 hours of IV acetaminophen, switch to PO acetaminophen: 15 mg/kg/day or 4,000 mg/day) for mild/moderate pain; may use PR acetaminophen for infants.</li> </ul> </li> </ul>                                                                                                                                                                                                                                                                                                                                                                                                                                                                                                                                                                                                                                                                                                                                                                                                                                                                                                                                                                                                                                                                                                                                                                                                                                                                                                                   | IVF:<br>Maintenance IVF<br>NS 1:1 replacement<br>with CSF output<br>Medications:<br>Ondansetron 0.1<br>mg/kg/dose q8hr<br>(max 4 mg/dose)<br>PRN nausea/<br>vomiting<br>Polyethylene<br>glycol 17 g daily or<br>BID PRN<br>constipation<br>Docusate sodium                                                                                                                                                                                                                                                        | <ul> <li>OT/PT: activity<br/>include OOB wi<br/>EVD clamped for<br/>therapies if stat<br/>and tolerating<br/>clamping</li> <li>SCD/compressi<br/>boots for DVT p<br/>per hospital pol</li> <li>Incentive<br/>spirometer or<br/>bubbles for<br/>atelectasis/PNA</li> </ul>                                                                                                                                                                                                                                                                                                                                                                                                                                                                                                                                                                                                                                                                                                                                                                                                                                                                                                                                                                                                                                                                                                                                                                                                                                                                                                                                                                                                                                                                                                                                                                                                                                                                                                                                                                                                                                                                                     |
| actious<br>ease (ID)<br>titue empiric<br>ibiotics<br>ncomycin<br>d Ceftazidime)<br>hours or per<br>recs<br>ust<br>ibiotics based<br>culture and ID<br>s<br>antibiotics<br>l, consider                                                                                                                                       | <ul> <li>CSF studies: cell count and<br/>culture to lab per<br/>Neurosurgery and/or ID</li> <li>If CSF culture positive, repeat<br/>in 24-36 hours to document<br/>sterilization.</li> <li>If persistently febrile or clinica<br/>deterioration: repeat CSF<br/>culture is warranted. Consider<br/>blood, urine and respiratory<br/>evaluation.</li> <li>Monitoring:</li> <li>Continuous CR monitoring</li> <li>Vitals q1hr if unstable; q2hr in<br/>PICU if stable; q4hr on MS</li> </ul>                                                                                                                                           | <ul> <li>Nephrology for approval.</li> <li>Toradol IV 0.5 mg/kg/dose q6hr (max 30 mg/dose) x6 doses         <ul> <li>6 hours after last toradol dose, start</li> <li>ibuprofen PO 10 mg/kg/dose q6hr PRN (max 40 mg/kg/day or 2,400 mg/day, whichever is less)</li> </ul> </li> <li>Acetaminophen IV 15 mg/kg/dose q6hr ATC for 24 hours (max 1,000 mg/dose)         <ul> <li>After 24 hours of IV acetaminophen, switch to PO acetaminophen: 15 mg/kg/dose q6hr PRN pain; (max 75 mg/kg/day or 4,000 mg/day) for mild/moderate pain; may use PR acetaminophen for infants.</li> <li>Morphine IV 0.05 – 0.1 mg/kg/dose IV q3hr PRN</li> </ul> </li> </ul>                                                                                                                                                                                                                                                                                                                                                                                                                                                                                                                                                                                                                                                                                                                                                                                                                                                                                                                                                                                                                                                                                                                                                                                                                          | IVF:<br>Maintenance IVF<br>NS 1:1 replacement<br>with CSF output<br>Medications:<br>Ondansetron 0.1<br>mg/kg/dose q8hr<br>(max 4 mg/dose)<br>PRN nausea/<br>vomiting<br>Polyethylene<br>glycol 17 g daily or<br>BID PRN<br>constipation<br>Docusate sodium<br>50 mg/day PRN                                                                                                                                                                                                                                       | <ul> <li>OT/PT: activity<br/>include OOB wi<br/>EVD clamped for<br/>therapies if stat<br/>and tolerating<br/>clamping</li> <li>SCD/compressi<br/>boots for DVT p<br/>per hospital pol</li> <li>Incentive<br/>spirometer or<br/>bubbles for<br/>atelectasis/PNA</li> </ul>                                                                                                                                                                                                                                                                                                                                                                                                                                                                                                                                                                                                                                                                                                                                                                                                                                                                                                                                                                                                                                                                                                                                                                                                                                                                                                                                                                                                                                                                                                                                                                                                                                                                                                                                                                                                                                                                                     |
| ectious<br>ease (ID)<br>ntinue empiric<br>jbiotics<br>incomycin<br>d <b>Ceftazidime</b> )<br>H hours or per<br>recs<br>just<br>ibiotics based<br>culture and ID<br>s<br>anthibiotics<br>I, consider<br>m IV access.                                                                                                         | <ul> <li>CSF studies: cell count and culture to lab per Neurosurgery and/or ID</li> <li>If CSF culture positive, repeat in 24-36 hours to document sterilization.</li> <li>If persistently febrile or clinica deterioration: repeat CSF culture is warranted. Consider blood, urine and respiratory evaluation.</li> <li>Monitoring:</li> <li>Continuous CR monitoring</li> <li>Vitals q1hr if unstable; q2hr in PICU if stable; q4hr on MS floors</li> </ul>                                                                                                                                                                        | Nephrology for approval.         • Toradol IV 0.5 mg/kg/dose q6hr (max 30 mg/dose) x6 doses         • 6 hours after last toradol dose, start         ibuprofen PO 10 mg/kg/dose q6hr PRN (max 40 mg/kg/day or 2,400 mg/day, whichever is less)         • Acetaminophen IV 15 mg/kg/dose q6hr ATC for 24 hours (max 1,000 mg/dose)         • After 24 hours of IV acetaminophen, switch to PO acetaminophen: 15 mg/kg/dose q6hr PRN pain; (max 75 mg/kg/day or 4,000 mg/day) for mid/moderate pain; may use PR acetaminophen for infants.         • Morphine IV 0.05 – 0.1 mg/kg/dose IV q3hr PRN severe pain (max 5 mg/dose)                                                                                                                                                                                                                                                                                                                                                                                                                                                                                                                                                                                                                                                                                                                                                                                                                                                                                                                                                                                                                                                                                                                                                                                                                                                       | IVF:<br>Maintenance IVF<br>NS 1:1 replacement<br>with CSF output<br>Medications:<br>Ondansetron 0.1<br>mg/kg/dose q8hr<br>(max 4 mg/dose)<br>PRN nausea/<br>vomiting<br>Polyethylene<br>glycol 17 g daily or<br>BID PRN<br>constipation<br>Docusate sodium<br>50 mg/day PRN<br>constipation                                                                                                                                                                                                                       | <ul> <li>OT/PT: activity include OOB wite EVD clamped for therapies if state and tolerating clamping</li> <li>SCD/compressite boots for DVT pper hospital pol</li> <li>Incentive spirometer or bubbles for atelectasis/PNA prevention</li> </ul>                                                                                                                                                                                                                                                                                                                                                                                                                                                                                                                                                                                                                                                                                                                                                                                                                                                                                                                                                                                                                                                                                                                                                                                                                                                                                                                                                                                                                                                                                                                                                                                                                                                                                                                                                                                                                                                                                                              |
| ectious<br>ease (ID)<br>ntinue empiric<br>jbiotics<br>incomycin<br>d <b>Ceftazidime</b> )<br>H hours or per<br>recs<br>just<br>ibiotics based<br>culture and ID<br>s<br>anthibiotics<br>I, consider<br>m IV access.                                                                                                         | <ul> <li>CSF studies: cell count and<br/>culture to lab per<br/>Neurosurgery and/or ID</li> <li>If CSF culture positive, repeat<br/>in 24-36 hours to document<br/>sterilization.</li> <li>If persistently febrile or clinica<br/>deterioration: repeat CSF<br/>culture is warranted. Consider<br/>blood, urine and respiratory<br/>evaluation.</li> <li>Monitoring:</li> <li>Continuous CR monitoring</li> <li>Vitals q1hr if unstable; q2hr in<br/>PICU if stable; q4hr on MS<br/>floors</li> </ul>                                                                                                                                | Nephrology for approval.         • Toradol IV 0.5 mg/kg/dose q6hr (max 30 mg/dose) x6 doses         • 6 hours after last toradol dose, start         ibuprofen PO 10 mg/kg/dose q6hr PRN (max 40 mg/kg/day or 2,400 mg/day, whichever is less)         • Acetaminophen IV 15 mg/kg/dose q6hr ATC for 24 hours (max 1,000 mg/dose)         • After 24 hours of IV acetaminophen, switch to PO acetaminophen: 15 mg/kg/dose q6hr PRN pain; (max 75 mg/kg/dose 1V q3hr PRN severe pain (max 5 mg/kg/dose IV q3hr PRN severe pain (max 5 mg/kg/dose IV q3hr PRN severe pain (max 5 mg/dose)         • Morphine IV 0.05 – 0.1 mg/kg/dose IV q3hr PRN severe pain (max 5 mg/dose)                                                                                                                                                                                                                                                                                                                                                                                                                                                                                                                                                                                                                                                                                                                                                                                                                                                                                                                                                                                                                                                                                                                                                                                                        | IVF:<br>Maintenance IVF<br>NS 1:1 replacement<br>with CSF output<br>Medications:<br>Ondansetron 0.1<br>mg/kg/dose q8hr<br>(max 4 mg/dose)<br>PRN nausea/<br>vomiting<br>Polyethylene<br>glycol 17 g daily or<br>BID PRN<br>constipation<br>Docusate sodium<br>50 mg/day PRN<br>constipation                                                                                                                                                                                                                       | <ul> <li>OT/PT: activity 1<br/>include OOB wit<br/>EVD clamped fo<br/>therapies if stat<br/>and tolerating<br/>clamping</li> <li>SCD/compressic<br/>boots for DVT p<br/>per hospital pol</li> <li>Incentive<br/>spirometer or<br/>bubbles for<br/>atelectasis/PNA<br/>prevention</li> </ul>                                                                                                                                                                                                                                                                                                                                                                                                                                                                                                                                                                                                                                                                                                                                                                                                                                                                                                                                                                                                                                                                                                                                                                                                                                                                                                                                                                                                                                                                                                                                                                                                                                                                                                                                                                                                                                                                   |
| ectious<br>iea se (ID)<br>ntinue empiric<br>tibiotics<br>ancomycin<br>d Ceftazidime)<br>4 hours or per<br>recs<br>just<br>tibiotics based<br>culture and ID<br>is<br>a notibiotics<br>d, consider<br>m IV access.                                                                                                           | <ul> <li>CSF studies: cell count and<br/>culture to lab per<br/>Neurosurgery and/or ID</li> <li>If CSF culture positive, repeat<br/>in 24-36 hours to document<br/>sterilization.</li> <li>If persistently febrile or clinica<br/>deterioration: repeat CSF<br/>culture is warranted. Consider<br/>blood, urine and respiratory<br/>evaluation.</li> <li>Monitoring:</li> <li>Continuous CR monitoring</li> <li>Vitals q1hr if unstable; q2hr in<br/>PICU if stable; q4hr on MS<br/>floors</li> </ul>                                                                                                                                | <ul> <li>Nephrology for approval.</li> <li>Toradol IV 0.5 mg/kg/dose q6hr (max 30 mg/dose) x6 doses         <ul> <li>6 hours after last toradol dose, start</li> <li>ibuprofen PO 10 mg/kg/dose q6hr PRN (max 40 mg/kg/day or 2,400 mg/day, whichever is less)</li> </ul> </li> <li>Acetaminophen IV 15 mg/kg/dose q6hr ATC for 24 hours (max 1,000 mg/dose)         <ul> <li>After 24 hours of IV acetaminophen, switch to PO acetaminophen: 15 mg/kg/dose q6hr PRN pain; (max 75 mg/kg/dose rq6hr ATC for 24 hours of IV acetaminophen, switch to PO acetaminophen for infants.</li> <li>Morphine IV 0.05 – 0.1 mg/kg/dose IV q3hr PRN severe pain (max 5 mg/kg/dose)</li> </ul> </li> <li>Internalization Criteria:         <ul> <li>ement and duration of antibiotics with Neurosurgery and ID rance of end-organ space infections. If still present, will consi</li> </ul> </li> </ul>                                                                                                                                                                                                                                                                                                                                                                                                                                                                                                                                                                                                                                                                                                                                                                                                                                                                                                                                                                                        | IVF:<br>Maintenance IVF<br>NS 1:1 replacement<br>with CSF output<br>Medications:<br>Ondansetron 0.1<br>mg/kg/dose q8hr<br>(max 4 mg/dose)<br>PRN nausea/<br>vomiting<br>Polyethylene<br>glycol 17 g daily or<br>BID PRN<br>constipation<br>Docusate sodium<br>50 mg/day PRN<br>constipation                                                                                                                                                                                                                       | <ul> <li>OT/PT: activity 1<br/>include OOB wit<br/>EVD clamped fo<br/>therapies if stat<br/>and tolerating<br/>clamping</li> <li>SCD/compressic<br/>boots for DVT p<br/>per hospital pol</li> <li>Incentive<br/>spirometer or<br/>bubbles for<br/>atelectasis/PNA<br/>prevention</li> </ul>                                                                                                                                                                                                                                                                                                                                                                                                                                                                                                                                                                                                                                                                                                                                                                                                                                                                                                                                                                                                                                                                                                                                                                                                                                                                                                                                                                                                                                                                                                                                                                                                                                                                                                                                                                                                                                                                   |
| ectious<br>sease (ID)<br>ntinue empiric<br>tibiotics<br>ancomycin<br>d Ceftazidime)<br>4 hours or per<br>recs<br>just<br>tibiotics based<br>culture and ID<br>cs<br><i>a</i> antibiotics<br><i>d</i> , consider<br><i>m</i> IV access.                                                                                      | <ul> <li>CSF studies: cell count and<br/>culture to lab per<br/>Neurosurgery and/or ID</li> <li>If CSF culture positive, repeat<br/>in 24-36 hours to document<br/>sterilization.</li> <li>If persistently febrile or clinica<br/>deterioration: repeat CSF<br/>culture is warranted. Consider<br/>blood, urine and respiratory<br/>evaluation.</li> <li>Monitoring:</li> <li>Continuous CR monitoring</li> <li>Vitals q1hr if unstable; q2hr in<br/>PICU if stable; q4hr on MS<br/>floors</li> </ul>                                                                                                                                | <ul> <li>Nephrology for approval.</li> <li>Toradol IV 0.5 mg/kg/dose q6hr (max 30 mg/dose) x6 doses         <ul> <li>6 hours after last toradol dose, start</li> <li>ibuprofen PO 10 mg/kg/dose q6hr PRN (max 40 mg/kg/day or 2,400 mg/day, whichever is less)</li> </ul> </li> <li>Acetaminophen IV 15 mg/kg/dose q6hr ATC for 24 hours (max 1,000 mg/dose)         <ul> <li>After 24 hours of IV acetaminophen, switch to PO acetaminophen: 15 mg/kg/dose q6hr PRN pain; (max 75 mg/kg/dose q6hr PRN pain; (max 75 mg/kg/dose IV q3hr PRN severe pain (max 5 mg/kg/dose IV q3hr PRN severe pain (max 5 mg/dose)</li> </ul> </li> <li>Morphine IV 0.05 – 0.1 mg/kg/dose IV q3hr PRN severe pain (max 5 mg/dose)</li> </ul>                                                                                                                                                                                                                                                                                                                                                                                                                                                                                                                                                                                                                                                                                                                                                                                                                                                                                                                                                                                                                                                                                                                                                        | IVF:<br>Maintenance IVF<br>NS 1:1 replacement<br>with CSF output<br>Medications:<br>Ondansetron 0.1<br>mg/kg/dose q8hr<br>(max 4 mg/dose)<br>PRN nausea/<br>vomiting<br>Polyethylene<br>glycol 17 g daily or<br>BID PRN<br>constipation<br>Docusate sodium<br>50 mg/day PRN<br>constipation<br>based on clinical status and<br>der alternate site if possible                                                                                                                                                     | <ul> <li>OT/PT: activity 1<br/>include OOB wit<br/>EVD clamped fo<br/>therapies if stat<br/>and tolerating<br/>clamping</li> <li>SCD/compressic<br/>boots for DVT p<br/>per hospital pol</li> <li>Incentive<br/>spirometer or<br/>bubbles for<br/>atelectasis/PNA<br/>prevention</li> </ul>                                                                                                                                                                                                                                                                                                                                                                                                                                                                                                                                                                                                                                                                                                                                                                                                                                                                                                                                                                                                                                                                                                                                                                                                                                                                                                                                                                                                                                                                                                                                                                                                                                                                                                                                                                                                                                                                   |
| ectious<br>sease (ID)<br>ntinue empiric<br>tibiotics<br>ancomycin<br>d Ceftazidime)<br>4 hours or per<br>recs<br>just<br>tibiotics based<br>culture and ID<br>cs<br><i>a</i> antibiotics<br><i>d</i> , consider<br><i>m</i> IV access.                                                                                      | <ul> <li>CSF studies: cell count and culture to lab per<br/>Neurosurgery and/or ID</li> <li>If CSF culture positive, repeat<br/>in 24-36 hours to document<br/>sterilization.</li> <li>If persistently febrile or clinica<br/>deterioration: repeat CSF<br/>culture is warranted. Consider<br/>blood, urine and respiratory<br/>evaluation.</li> <li>Monitoring:</li> <li>Continuous CR monitoring</li> <li>Vitals q1hr if unstable; q2hr in<br/>PICU if stable; q4hr on MS<br/>floors</li> </ul>                                                                                                                                    | <ul> <li>Nephrology for approval.</li> <li>Toradol IV 0.5 mg/kg/dose q6hr (max 30 mg/dose) x6 doses         <ul> <li>6 hours after last toradol dose, start</li> <li>ibuprofen PO 10 mg/kg/dose q6hr PRN (max 40 mg/kg/day or 2,400 mg/day, whichever is less)</li> </ul> </li> <li>Acetaminophen IV 15 mg/kg/dose q6hr ATC for 24 hours (max 1,000 mg/dose)         <ul> <li>After 24 hours of IV acetaminophen, switch to PO acetaminophen: 15 mg/kg/dose q6hr PRN pain; (max 75 mg/kg/dose q6hr PRN pain; (max 75 mg/kg/dose IV q3hr PRN severe pain (max 5 mg/dose)</li> <li>Morphine IV 0.05 – 0.1 mg/kg/dose IV q3hr PRN severe pain (max 5 mg/dose)</li> </ul> </li> <li>Internalization Criteria:         <ul> <li>ement and duration of antibiotics with Neurosurgery and ID rance of end-organ space infections. If still present, will consi Post-Op care:</li> <li>to MS floors and resume all pre-internalization care and start</li> </ul> </li> </ul>                                                                                                                                                                                                                                                                                                                                                                                                                                                                                                                                                                                                                                                                                                                                                                                                                                                                                                               | IVF:<br>Maintenance IVF<br>NS 1:1 replacement<br>with CSF output<br>Medications:<br>Ondansetron 0.1<br>mg/kg/dose q8hr<br>(max 4 mg/dose)<br>PRN nausea/<br>vomiting<br>Polyethylene<br>glycol 17 g daily or<br>BID PRN<br>constipation<br>Docusate sodium<br>50 mg/day PRN<br>constipation                                                                                                                                                                                                                       | <ul> <li>OT/PT: activity finclude OOB with EVD clamped for therapies if state and tolera ting clamping</li> <li>SCD/compressite boots for DVT pper hospital pol</li> <li>Incentive spirometer or bubbles for atelectasis/PNA prevention</li> </ul>                                                                                                                                                                                                                                                                                                                                                                                                                                                                                                                                                                                                                                                                                                                                                                                                                                                                                                                                                                                                                                                                                                                                                                                                                                                                                                                                                                                                                                                                                                                                                                                                                                                                                                                                                                                                                                                                                                            |
| ectious<br>iea se (ID)<br>ntinue empiric<br>tibiotics<br>ancomycin<br>d Ceftazidime)<br>4 hours or per<br>recs<br>just<br>tibiotics based<br>culture and ID<br>is<br>a notibiotics<br>d, consider<br>m IV access.                                                                                                           | <ul> <li>CSF studies: cell count and culture to lab per Neurosurgery and/or ID</li> <li>If CSF culture positive, repeat in 24-36 hours to document sterilization.</li> <li>If persistently febrile or clinica deterioration: repeat CSF culture is warranted. Consider blood, urine and respiratory evaluation.</li> <li>Monitoring:</li> <li>Continuous CR monitoring</li> <li>Vitals q1hr if unstable; q2hr in PICU if stable; q4hr on MS floors</li> </ul>                                                                                                                                                                        | <ul> <li>Nephrology for approval.</li> <li>Toradol IV 0.5 mg/kg/dose q6hr (max 30 mg/dose) x6 doses         <ul> <li>6 hours after last toradol dose, start</li> <li>ibuprofen PO 10 mg/kg/dose q6hr PRN (max 40 mg/kg/day or 2,400 mg/day, whichever is less)</li> </ul> </li> <li>Acetaminophen IV 15 mg/kg/dose q6hr ATC for 24 hours (max 1,000 mg/dose)         <ul> <li>After 24 hours of IV acetaminophen, switch to PO acetaminophen: 15 mg/kg/dose q6hr PRN pain; (max 75 mg/kg/dose q6hr PRN pain; (max 75 mg/kg/dose IV q3hr PRN severe pain (max 5 mg/kg/dose IV q3hr PRN severe pain (max 5 mg/dose)</li> </ul> </li> <li>Morphine IV 0.05 – 0.1 mg/kg/dose IV q3hr PRN severe pain (max 5 mg/dose)</li> </ul>                                                                                                                                                                                                                                                                                                                                                                                                                                                                                                                                                                                                                                                                                                                                                                                                                                                                                                                                                                                                                                                                                                                                                        | IVF:<br>Maintenance IVF<br>NS 1:1 replacement<br>with CSF output<br>Medications:<br>Ondansetron 0.1<br>mg/kg/dose q8hr<br>(max 4 mg/dose)<br>PRN nausea/<br>vomiting<br>Polyethylene<br>glycol 17 g daily or<br>BID PRN<br>constipation<br>Docusate sodium<br>50 mg/day PRN<br>constipation<br>based on clinical status and<br>der alternate site if possible<br>art<br>incision; may shower POD 3                                                                                                                | <ul> <li>OT/PT: activity include OOB with EVD clamped for therapies if state and tolerating clamping</li> <li>SCD/compressite boots for DVT per hospital pol</li> <li>Incentive spirometer or bubbles for atelectasis/PNA prevention</li> </ul>                                                                                                                                                                                                                                                                                                                                                                                                                                                                                                                                                                                                                                                                                                                                                                                                                                                                                                                                                                                                                                                                                                                                                                                                                                                                                                                                                                                                                                                                                                                                                                                                                                                                                                                                                                                                                                                                                                               |
| ectious<br>sease (ID)<br>ntinue empiric<br>tibiotics<br>ancomycin<br>d Ceftazidime)<br>4 hours or per<br>recs<br>just<br>tibiotics based<br>culture and ID<br>cs<br><i>a</i> antibiotics<br><i>d</i> , consider<br><i>m</i> IV access.                                                                                      | <ul> <li>CSF studies: cell count and culture to lab per Neurosurgery and/or ID</li> <li>If CSF culture positive, repeat in 24-36 hours to document sterilization.</li> <li>If persistently febrile or clinica deterioration: repeat CSF culture is warranted. Consider blood, urine and respiratory evaluation.</li> <li>Monitoring:</li> <li>Continuous CR monitoring</li> <li>Vitals q1hr if unstable; q2hr in PICU if stable; q4hr on MS floors</li> </ul>                                                                                                                                                                        | <ul> <li>Nephrology for approval.</li> <li>Toradol IV 0.5 mg/kg/dose q6hr (max 30 mg/dose) x6 doses         <ul> <li>6 hours after last toradol dose, start</li> <li>ibuprofen PO 10 mg/kg/dose q6hr PRN (max 40 mg/kg/day or 2,400 mg/day, whichever is less)</li> </ul> </li> <li>Acetaminophen IV 15 mg/kg/dose q6hr ATC for 24 hours (max 1,000 mg/dose)         <ul> <li>After 24 hours of IV acetaminophen, switch to PO acetaminophen: 15 mg/kg/dose q6hr PRN pain; (max 75 mg/kg/dose q6hr PRN pain; (max 75 mg/kg/dose IV q3hr PRN severe pain (max 5 mg/dose)</li> <li>Morphine IV 0.05 – 0.1 mg/kg/dose IV q3hr PRN severe pain (max 5 mg/dose)</li> </ul> </li> <li>Internalization Criteria:         <ul> <li>ement and duration of antibiotics with Neurosurgery and ID rance of end-organ space infections. If still present, will consi Post-Op care:</li> <li>to MS floors and resume all pre-internalization care and start</li> </ul> </li> </ul>                                                                                                                                                                                                                                                                                                                                                                                                                                                                                                                                                                                                                                                                                                                                                                                                                                                                                                               | IVF:<br>Maintenance IVF<br>NS 1:1 replacement<br>with CSF output<br>Medications:<br>Ondansetron 0.1<br>mg/kg/dose q8hr<br>(max 4 mg/dose)<br>PRN nausea/<br>vomiting<br>Polyethylene<br>glycol 17 g daily or<br>BID PRN<br>constipation<br>Docusate sodium<br>50 mg/day PRN<br>constipation<br>based on clinical status and<br>der alternate site if possible<br>art<br>incision; may shower POD 3                                                                                                                | <ul> <li>OT/PT: activity finclude OOB with EVD clamped for therapies if state and tolera ting clamping</li> <li>SCD/compressite boots for DVT pper hospital pol</li> <li>Incentive spirometer or bubbles for atelectasis/PNA prevention</li> </ul>                                                                                                                                                                                                                                                                                                                                                                                                                                                                                                                                                                                                                                                                                                                                                                                                                                                                                                                                                                                                                                                                                                                                                                                                                                                                                                                                                                                                                                                                                                                                                                                                                                                                                                                                                                                                                                                                                                            |
| ectious<br>sease (ID)<br>ntinue empiric<br>tibiotics<br>ancomycin<br>d Ceftazidime)<br>4 hours or per<br>recs<br>just<br>tibiotics based<br>culture and ID<br>cs<br><i>a</i> antibiotics<br><i>d</i> , consider<br><i>m</i> IV access.                                                                                      | <ul> <li>CSF studies: cell count and culture to lab per Neurosurgery and/or ID</li> <li>If CSF culture positive, repeat in 24-36 hours to document sterilization.</li> <li>If persistently febrile or clinica deterioration: repeat CSF culture is warranted. Consider blood, urine and respiratory evaluation.</li> <li>Monitoring:</li> <li>Continuous CR monitoring</li> <li>Vitals q1hr if unstable; q2hr in PICU if stable; q4hr on MS floors</li> </ul>                                                                                                                                                                        | Nephrology for approval.         • Toradol V 0.5 mg/kg/dose q6hr (max 30 mg/dose) x6 doses         • 6 hours after last toradol dose, start         ibuprofen PO 10 mg/kg/dose q6hr PRN (max 40 mg/kg/day or 2,400 mg/day, whichever is less)         • Acetaminophen IV 15 mg/kg/dose q6hr ATC for 24 hours (max 1,000 mg/dose)         • After 24 hours of IV acetaminophen, switch to PO acetaminophen: 15 mg/kg/dose q6hr PRN pRN pain; (max 75 mg/kg/dose q6hr PRN gdose q6hr PRN pain; (max 75 mg/kg/dose q6hr PRN pRN pain; (max 75 mg/kg/dose IV q3hr PRN severe pain (max 5 mg/kg/dose IV q3hr PRN severe pain (max 5 mg/dose)         • Morphine IV 0.05 – 0.1 mg/kg/dose IV q3hr PRN severe pain (max 5 mg/dose)         • Internalization Criteria:         ement and duration of antibiotics with Neurosurgery and ID ance of end-organ space infections. If still present, will consi Post-Op care:         • to MS floors and resume all pre-internalization care and statististion, Tegaderm/Telfa to abdominal/chest/clavicular/neck cultures needed unless persistently febrile >36 hours, clinic                                                                                                                                                                                                                                                                                                                                                                                                                                                                                                                                                                                                                                                                                                                                                                | <ul> <li>IVF:</li> <li>Maintenance IVF</li> <li>NS 1:1 replacement<br/>with CSF output</li> <li>Medications:</li> <li>Ondansetron 0.1<br/>mg/kg/dose q8hr<br/>(max 4 mg/dose)<br/>PRN nausea/<br/>vomiting</li> <li>Polyethylene<br/>glycol 17 g daily or<br/>BID PRN<br/>constipation</li> <li>Docusate sodium<br/>S0 mg/day PRN<br/>constipation</li> <li>Docusate sodium<br/>S0 mg/day PRN<br/>constipation</li> </ul>                                                                                         | OT/PT: activity finclude OOB with EVD clamped for therapies if state and tolera ting clamping     SCD/compressite boots for DVT pper hospital pol     Incentive spirometer or bubbles for atelectasis/PNA prevention     response to therapy.     c.                                                                                                                                                                                                                                                                                                                                                                                                                                                                                                                                                                                                                                                                                                                                                                                                                                                                                                                                                                                                                                                                                                                                                                                                                                                                                                                                                                                                                                                                                                                                                                                                                                                                                                                                                                                                                                                                                                          |
| ectious<br>sease (ID)<br>ntinue empiric<br>tibiotics<br>ancomycin<br>d Ceftazidime)<br>4 hours or per<br>recs<br>just<br>tibiotics based<br>culture and ID<br>cs<br><i>a</i> antibiotics<br><i>d</i> , consider<br><i>m</i> IV access.                                                                                      | <ul> <li>CSF studies: cell count and culture to lab per Neurosurgery and/or ID</li> <li>If CSF culture positive, repeat in 24-36 hours to document sterilization.</li> <li>If persistently febrile or clinica deterioration: repeat CSF culture is warranted. Consider blood, urine and respiratory evaluation.</li> <li>Monitoring:</li> <li>Continuous CR monitoring</li> <li>Vitals q1hr if unstable; q2hr in PICU if stable; q4hr on MS floors</li> </ul>                                                                                                                                                                        | <ul> <li>Nephrology for approval.</li> <li>Toradol IV 0.5 mg/kg/dose q6hr (max 30 mg/dose) x6 doses         <ul> <li>6 hours after last toradol dose, start</li> <li>ibuprofen PO 10 mg/kg/dose q6hr PRN (max 40 mg/kg/day or 2,400 mg/day, whichever is less)</li> </ul> </li> <li>Acetaminophen IV 15 mg/kg/dose q6hr ATC for 24 hours (max 1,000 mg/dose)         <ul> <li>After 24 hours of IV acetaminophen, switch to PO acetaminophen: 15 mg/kg/dose q6hr PRN pain; (max 75 mg/kg/dose q6hr PRN pain; (max 75 mg/kg/dose IV q3hr PRN severe pain (max 5 mg/kg/dose IV q3hr PRN severe pain (max 5 mg/dose)</li> </ul> </li> <li>Morphine IV 0.05 – 0.1 mg/kg/dose IV q3hr PRN severe pain (max 5 mg/dose)</li> </ul>                                                                                                                                                                                                                                                                                                                                                                                                                                                                                                                                                                                                                                                                                                                                                                                                                                                                                                                                                                                                                                                                                                                                                        | <ul> <li>IVF:</li> <li>Maintenance IVF</li> <li>NS 1:1 replacement<br/>with CSF output</li> <li>Medications:</li> <li>Ondansetron 0.1<br/>mg/kg/dose q8hr<br/>(max 4 mg/dose)<br/>PRN nausea/<br/>vomiting</li> <li>Polyethylene<br/>glycol 17 g daily or<br/>BID PRN<br/>constipation</li> <li>Docusate sodium<br/>S0 mg/day PRN<br/>constipation</li> <li>Docusate sodium<br/>S0 mg/day PRN<br/>constipation</li> </ul>                                                                                         | OT/PT: activity finclude OOB with EVD clamped for therapies if state and tolera ting clamping     SCD/compressite boots for DVT pper hospital pol     Incentive spirometer or bubbles for atelectasis/PNA prevention     response to therapy.     c.                                                                                                                                                                                                                                                                                                                                                                                                                                                                                                                                                                                                                                                                                                                                                                                                                                                                                                                                                                                                                                                                                                                                                                                                                                                                                                                                                                                                                                                                                                                                                                                                                                                                                                                                                                                                                                                                                                          |
| ectious<br>sease (ID)<br>ntinue empiric<br>tibiotics<br>ancomycin<br>d <b>Ceftazidime</b> )<br>4 hours or per<br>recs<br>just<br>tibiotics based<br>culture and ID<br>cs<br><i>a</i> antibiotics<br><i>d</i> , consider<br><i>m</i> IV access.                                                                              | <ul> <li>CSF studies: cell count and culture to lab per Neurosurgery and/or ID</li> <li>If CSF culture positive, repeat in 24-36 hours to document sterilization.</li> <li>If persistently febrile or clinicad deterioration: repeat CSF culture is warranted. Consider blood, urine and respiratory evaluation.</li> <li>Monitoring:         <ul> <li>Continuous CR monitoring</li> <li>Vitals q1hr if unstable; q2hr in PICU if stable; q4hr on MS floors</li> </ul> </li> <li>stitive, discuss timing of shunt replace Terminal sites dependent on clear Transfer</li> <li>Bacitracin to scalp ir replacement or daily</li> </ul> | Nephrology for approval.         • Toradol N 0.5 mg/kg/dose q6hr (max 30 mg/dose) x6 doses         • 6 hours after last toradol dose, start         ibuprofen PO 10 mg/kg/dose q6hr PRN (max 40 mg/kg/day or 2,400 mg/day, whichever is less)         • Acetaminophen IV 15 mg/kg/dose q6hr ATC for 24 hours (max 1,000 mg/dose)         • After 24 hours of IV acetaminophen, switch to PO acetaminophen: 15 mg/kg/dose q6hr PRN pain; (max 75 mg/kg/dose q0hr PRN pain; (max 75 mg/kg/dose IV q3hr PRN severe pain (max 5 mg/kg/dose IV q3hr PRN severe pain (max 5 mg/dose)         • Morphine IV 0.05 – 0.1 mg/kg/dose IV q3hr PRN severe pain (max 5 mg/dose)         • Internalization Criteria:         ement and duration of antibiotics with Neurosurgery and ID ance of end-organ space infections. If still present, will consi Post-Op care:         • to MS floors and resume all pre-internalization care and statisticision, Tegaderm/Telfa to abdominal/chest/clavicular/neck r cultures nee ded unless persistently febrile >36 hours, clinic         • warm; pain well controlled on PO meds; afebrile x24 hrs; bow                                                                                                                                                                                                                                                                                                                                                                                                                                                                                                                                                                                                                                                                                                                                              | IVF:<br>Maintenance IVF<br>NS 1:1 replacement<br>with CSF output<br>Medications:<br>Ondansetron 0.1<br>mg/kg/dose q8hr<br>(max 4 mg/dose)<br>PRN nausea/<br>vomiting<br>Polyethylene<br>glycol 17 g daily or<br>BID PRN<br>constipation<br>Docusate sodium<br>50 mg/day PRN<br>constipation<br>based on clinical status and<br>der alternate site if possible<br>and<br>rt<br>incision; may shower POD 3<br>ally deteriorating<br>rel movement; adequate PO                                                       | OT/PT: activity include OOB with EVD clamped for therapies if state and tolerating clamping     SCD/compressite boots for DVT per hospital pol     Incentive spirometer or bubbles for atelectasis/PNA prevention     response to therapy.     S; no further CSF                                                                                                                                                                                                                                                                                                                                                                                                                                                                                                                                                                                                                                                                                                                                                                                                                                                                                                                                                                                                                                                                                                                                                                                                                                                                                                                                                                                                                                                                                                                                                                                                                                                                                                                                                                                                                                                                                              |
| ectious<br>sea se (ID)<br>ntinue empiric<br>tibiotics<br>ancomycin<br>d Ceftazidime)<br>4 hours or per<br>recs<br>just<br>tibiotics based<br>culture and ID<br>rs<br><i>i</i> antibiotics<br><i>j</i> , consider<br>m IV access.<br>CSF culture is po                                                                       | <ul> <li>CSF studies: cell count and culture to lab per Neurosurgery and/or ID</li> <li>If CSF culture positive, repeat in 24-36 hours to document sterilization.</li> <li>If persistently febrile or clinica deterioration: repeat CSF culture is warranted. Consider blood, urine and respiratory evaluation.</li> <li>Monitoring:</li> <li>Continuous CR monitoring</li> <li>Vitals q1hr if unstable; q2hr in PICU if stable; q4hr on MS floors</li> </ul>                                                                                                                                                                        | Nephrology for approval.         • Toradol N 0.5 mg/kg/dose q6hr (max 30 mg/dose) x6 doses         • 6 hours after last toradol dose, start         ibuprofen PO 10 mg/kg/dose q6hr PRN (max 40 mg/kg/day or 2,400 mg/day, whichever is less)         • Acetaminophen IV 15 mg/kg/dose q6hr ATC for 24 hours (max 1,000 mg/dose)         • After 24 hours of IV acetaminophen, switch to PO acetaminophen: 15 mg/kg/dose q6hr PRN pain; (max 75 mg/kg/dose q6hr PRN pain; (max 75 mg/kg/dose IV q3hr PRN severe pain (max 5 mg/dose)         • Morphine IV 0.05 – 0.1 mg/kg/dose IV q3hr PRN severe pain (max 5 mg/dose)         • Internalization Criteria:         ement and duration of antibiotics with Neurosurgery and ID rance of end-organ space infections. If still present, will consi Post-Op care:         • to MS floors and resume all pre-internalization care and staticision, Tegaderm/Telfa to abdominal/chest/clavicular/neck cultures nee ded unless persistently febrile >36 hours, clinic         • warm; pain well controlled on PO meds; afebrile x24 hrs; bow Discharge Instructions/Medications:                                                                                                                                                                                                                                                                                                                                                                                                                                                                                                                                                                                                                                                                                                                                                        | IVF:<br>Maintenance IVF<br>NS 1:1 replacement<br>with CSF output<br>Medications:<br>Ondansetron 0.1<br>mg/kg/dose q8hr<br>(max 4 mg/dose)<br>PRN nausea/<br>vomiting<br>Polyethylene<br>glycol 17 g daily or<br>BID PRN<br>constipation<br>Docusate sodium<br>50 mg/day PRN<br>constipation<br>based on clinical status and<br>der alternate site if possible<br>art:<br>incision; may shower POD 3<br>ally deteriorating<br>rel movement; adequate PO<br>Ymoderate pain, Acetaminoj                              | OT/PT: activity include OOB with EVD clamped for therapies if state and tolerating clamping     SCD/compression boots for DVT pure hospital pol     Incentive spirometer or bubbles for atelectasis/PNA prevention     response to therapy.     State of the angle o                                     |
| ectious<br>ease (ID)<br>ntinue empiric<br>tibiotics<br>ancomycin<br>d Ceftazidime)<br>4 hours or per<br>recs<br>just<br>tibiotics based<br>culture and ID<br>is<br><i>cantibiotics</i><br><i>d, consider</i><br><i>m IV access.</i><br>CSF culture is po<br>CSF culture is po<br><b>lbuprof</b><br>q6hr PR<br><b>Follow</b> | <ul> <li>CSF studies: cell count and culture to lab per Neurosurgery and/or ID</li> <li>If CSF culture positive, repeat in 24-36 hours to document sterilization.</li> <li>If persistently febrile or clinica deterioration: repeat CSF culture is warranted. Consider blood, urine and respiratory evaluation.</li> <li>Monitoring:</li> <li>Continuous CR monitoring</li> <li>Vitals q1hr if unstable; q2hr in PICU if stable; q4hr on MS floors</li> </ul>                                                                                                                                                                        | Nephrology for approval.         • Toradol N 0.5 mg/kg/dose q6hr (max 30 mg/dose) x6 doses         • 6 hours after last toradol dose, start         ibuprofen PO 10 mg/kg/dose q6hr PRN (max 40 mg/kg/day or 2,400 mg/day, whichever is less)         • Acetaminophen IV 15 mg/kg/dose q6hr ATC for 24 hours (max 1,000 mg/dose)         • After 24 hours of IV acetaminophen, switch to PO acetaminophen. 15 mg/kg/dose q6hr PRN pain; (max 75 mg/kg/dose q6hr 4,000 mg/ day) for mild/moderate pain; may use PR acetaminophen for infants.         • Morphine IV 0.05 − 0.1 mg/kg/dose IV q3hr PRN severe pain (max 5 mg/dose)         • Internalization Criteria:         ement and duration of antibiotics with Neurosurgery and ID ance of end-organ space infections. If still present, will consi Post-Op care:         • to MS floors and resume all pre-internalization care and statistics ion, Tegaderm/Telfa to abdominal/chest/clavicular/neck v cultures nee ded unless persistently febrile >36 hours, clinic         • w         • x 40 mg/kg/day or 2,400 mg/day, whichever is less) for mild, mg/day) for mild/moderate pain; Polyethylene glycol PO an                                                                                                                                                                                                                                                                                                                                                                                                                                                                                                                                                                                                                                                                                                          | VF:<br>Maintenance IVF<br>NS 1:1 replacement<br>with CSF output<br>Medications:<br>Ondansetron 0.1<br>mg/kg/dose q8hr<br>(max 4 mg/dose)<br>PRN nausea/<br>vomiting<br>Polyethylene<br>glycol 17 g daily or<br>BID PRN<br>constipation<br>Docusate sodium<br>50 mg/day PRN<br>constipation<br>based on clinical status and<br>der alternate site if possible<br>art:<br>incision; may shower POD 3<br>ally deteriorating<br>rel movement; adequate PO<br>moderate pain, Acetaminoj<br>d/or Docusate to prevent co | OT/PT: activity include OOB with EVD clamped for therapies if state and tolerating clamping     SCD/compression boots for DVT pure hospital pol     Incentive spirometer or bubbles for atelectasis/PNA prevention     response to therapy.     State of the angle o                                     |
| ecs<br>ty antibiotics<br>td, consider<br>tm IV access.<br>f CSF culture is po<br>f CSF culture is po<br>buppof<br>q6hr PR<br>Follow                                                                                                                                                                                         | <ul> <li>CSF studies: cell count and culture to lab per Neurosurgery and/or ID</li> <li>If CSF culture positive, repeat in 24-36 hours to document sterilization.</li> <li>If persistently febrile or clinica deterioration: repeat CSF culture is warranted. Consider blood, urine and respiratory evaluation.</li> <li>Monitoring:</li> <li>Continuous CR monitoring</li> <li>Vitals q1hr if unstable; q2hr in PICU if stable; q4hr on MS floors</li> </ul>                                                                                                                                                                        | Nephrology for approval.         • Toradol V 0.5 mg/kg/dose q6hr (max 30 mg/dose) x6 doses         • 6 hours after last toradol dose, start         ibuprofen PO 10 mg/kg/dose q6hr PRN (max 40 mg/kg/day or 2,400 mg/day, whichever is less)         • Acetaminophen IV 15 mg/kg/dose q6hr ATC for 24 hours (max 1,000 mg/dose)         • After 24 hours of IV acetaminophen, switch to PO acetaminophen: 15 mg/kg/dose q6hr PRN pain; (max 75 mg/kg/dose IV q3hr PRN gay) for mild/moderate pain; may use PR acetaminophen for infants.         • Morphine IV 0.05 – 0.1 mg/kg/dose IV q3hr PRN severe pain (max 5 mg/kg/dose)         • Internalization Criteria:         tement and duration of antibiotics with Neurosurgery and ID rance of end-organ space infections. If still present, will consi Post-Op care:         • to MS floors and resume all pre-internalization care and staticision, Tegaderm/Telfa to abdominal/chest/clavicular/neck         • cultures needed unless persistently febrile >36 hours, clinic         • warm; pain well controlled on PO meds; afebrile x24 hrs; bow Discharge Instructions/Medications:         x 40 mg/kg/day or 2,400 mg/day, whichever is less) for mild/                                                                                                                                                                                                                                                                                                                                                                                                                                                                                                                                                                                                                                                                 | VF:<br>Maintenance IVF<br>NS 1:1 replacement<br>with CSF output<br>Medications:<br>Ondansetron 0.1<br>mg/kg/dose q8hr<br>(max 4 mg/dose)<br>PRN nausea/<br>vomiting<br>Polyethylene<br>glycol 17 g daily or<br>BID PRN<br>constipation<br>Docusate sodium<br>50 mg/day PRN<br>constipation<br>based on clinical status and<br>der alternate site if possible<br>art:<br>incision; may shower POD 3<br>ally deteriorating<br>rel movement; adequate PO<br>moderate pain, Acetaminoj<br>d/or Docusate to prevent co | OT/PT: activity<br>include OOB will<br>EVD clamped fit<br>therapies if sta<br>and tolerating<br>clamping     SCD/compressi<br>boots for DVT p<br>per hospital poo<br>Incentive<br>spirometer or<br>bubbles for<br>atelectasis/PN/<br>prevention     response to therapy.     State of the s |