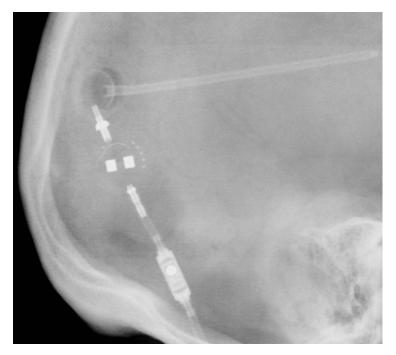

| 1                                                                                                                                                                                                                                                                                                                           | and/or                                                                                                                                                                                                                                                                                                                                                                                                                                                                                                                                                                                                                               | nunt infection by Emergency Department physician based on<br>presence of $\geq 1$ risk factors for shunt infection <sup>1</sup>                                                                                                                                                                                                                                                                                                                                                                                                                                                                                                                                                                                                                                                                                                                                                                                                                                                                                                                                                                                                                                                                                                                                                                                                                                                                                                                                                                                                                                                                                                                                                                                                                                                                                                                                                    | dinical judgment                                                                                                                                                                                                                                                                                                                                                                                                                                                                                                  | <sup>1</sup> Risk Factors for<br>Shunt Infection                                                                                                                                                                                                                                                                                                                                                                                                                                                                                                                                                                                                                                                                                                                                                                                                                                                                                                                                                                                                                                                                                                                                                                                                                                                                                                                                                                                                                                                                                                                                                                                                                                                                                                                                                                                                                                                                                                                                                                                                                                                                                                              |
|-----------------------------------------------------------------------------------------------------------------------------------------------------------------------------------------------------------------------------------------------------------------------------------------------------------------------------|--------------------------------------------------------------------------------------------------------------------------------------------------------------------------------------------------------------------------------------------------------------------------------------------------------------------------------------------------------------------------------------------------------------------------------------------------------------------------------------------------------------------------------------------------------------------------------------------------------------------------------------|------------------------------------------------------------------------------------------------------------------------------------------------------------------------------------------------------------------------------------------------------------------------------------------------------------------------------------------------------------------------------------------------------------------------------------------------------------------------------------------------------------------------------------------------------------------------------------------------------------------------------------------------------------------------------------------------------------------------------------------------------------------------------------------------------------------------------------------------------------------------------------------------------------------------------------------------------------------------------------------------------------------------------------------------------------------------------------------------------------------------------------------------------------------------------------------------------------------------------------------------------------------------------------------------------------------------------------------------------------------------------------------------------------------------------------------------------------------------------------------------------------------------------------------------------------------------------------------------------------------------------------------------------------------------------------------------------------------------------------------------------------------------------------------------------------------------------------------------------------------------------------|-------------------------------------------------------------------------------------------------------------------------------------------------------------------------------------------------------------------------------------------------------------------------------------------------------------------------------------------------------------------------------------------------------------------------------------------------------------------------------------------------------------------|---------------------------------------------------------------------------------------------------------------------------------------------------------------------------------------------------------------------------------------------------------------------------------------------------------------------------------------------------------------------------------------------------------------------------------------------------------------------------------------------------------------------------------------------------------------------------------------------------------------------------------------------------------------------------------------------------------------------------------------------------------------------------------------------------------------------------------------------------------------------------------------------------------------------------------------------------------------------------------------------------------------------------------------------------------------------------------------------------------------------------------------------------------------------------------------------------------------------------------------------------------------------------------------------------------------------------------------------------------------------------------------------------------------------------------------------------------------------------------------------------------------------------------------------------------------------------------------------------------------------------------------------------------------------------------------------------------------------------------------------------------------------------------------------------------------------------------------------------------------------------------------------------------------------------------------------------------------------------------------------------------------------------------------------------------------------------------------------------------------------------------------------------------------|
|                                                                                                                                                                                                                                                                                                                             | Exclusion                                                                                                                                                                                                                                                                                                                                                                                                                                                                                                                                                                                                                            | Criteria: alternative source for fever identified                                                                                                                                                                                                                                                                                                                                                                                                                                                                                                                                                                                                                                                                                                                                                                                                                                                                                                                                                                                                                                                                                                                                                                                                                                                                                                                                                                                                                                                                                                                                                                                                                                                                                                                                                                                                                                  |                                                                                                                                                                                                                                                                                                                                                                                                                                                                                                                   | Shunt                                                                                                                                                                                                                                                                                                                                                                                                                                                                                                                                                                                                                                                                                                                                                                                                                                                                                                                                                                                                                                                                                                                                                                                                                                                                                                                                                                                                                                                                                                                                                                                                                                                                                                                                                                                                                                                                                                                                                                                                                                                                                                                                                         |
|                                                                                                                                                                                                                                                                                                                             | Notify Neuros                                                                                                                                                                                                                                                                                                                                                                                                                                                                                                                                                                                                                        | urgery attending at first suspicion of shunt infection                                                                                                                                                                                                                                                                                                                                                                                                                                                                                                                                                                                                                                                                                                                                                                                                                                                                                                                                                                                                                                                                                                                                                                                                                                                                                                                                                                                                                                                                                                                                                                                                                                                                                                                                                                                                                             |                                                                                                                                                                                                                                                                                                                                                                                                                                                                                                                   | surgery                                                                                                                                                                                                                                                                                                                                                                                                                                                                                                                                                                                                                                                                                                                                                                                                                                                                                                                                                                                                                                                                                                                                                                                                                                                                                                                                                                                                                                                                                                                                                                                                                                                                                                                                                                                                                                                                                                                                                                                                                                                                                                                                                       |
|                                                                                                                                                                                                                                                                                                                             | Noury Neuros                                                                                                                                                                                                                                                                                                                                                                                                                                                                                                                                                                                                                         | TRIAGE:                                                                                                                                                                                                                                                                                                                                                                                                                                                                                                                                                                                                                                                                                                                                                                                                                                                                                                                                                                                                                                                                                                                                                                                                                                                                                                                                                                                                                                                                                                                                                                                                                                                                                                                                                                                                                                                                            |                                                                                                                                                                                                                                                                                                                                                                                                                                                                                                                   | within                                                                                                                                                                                                                                                                                                                                                                                                                                                                                                                                                                                                                                                                                                                                                                                                                                                                                                                                                                                                                                                                                                                                                                                                                                                                                                                                                                                                                                                                                                                                                                                                                                                                                                                                                                                                                                                                                                                                                                                                                                                                                                                                                        |
| • Vi                                                                                                                                                                                                                                                                                                                        | ital signs a1hr then a2hr when more                                                                                                                                                                                                                                                                                                                                                                                                                                                                                                                                                                                                  | stable: temperature, BP, HR, RR, O2 sat, neuro check                                                                                                                                                                                                                                                                                                                                                                                                                                                                                                                                                                                                                                                                                                                                                                                                                                                                                                                                                                                                                                                                                                                                                                                                                                                                                                                                                                                                                                                                                                                                                                                                                                                                                                                                                                                                                               |                                                                                                                                                                                                                                                                                                                                                                                                                                                                                                                   | previous 6                                                                                                                                                                                                                                                                                                                                                                                                                                                                                                                                                                                                                                                                                                                                                                                                                                                                                                                                                                                                                                                                                                                                                                                                                                                                                                                                                                                                                                                                                                                                                                                                                                                                                                                                                                                                                                                                                                                                                                                                                                                                                                                                                    |
|                                                                                                                                                                                                                                                                                                                             | /eight, head circumference (for <12                                                                                                                                                                                                                                                                                                                                                                                                                                                                                                                                                                                                  |                                                                                                                                                                                                                                                                                                                                                                                                                                                                                                                                                                                                                                                                                                                                                                                                                                                                                                                                                                                                                                                                                                                                                                                                                                                                                                                                                                                                                                                                                                                                                                                                                                                                                                                                                                                                                                                                                    |                                                                                                                                                                                                                                                                                                                                                                                                                                                                                                                   | months                                                                                                                                                                                                                                                                                                                                                                                                                                                                                                                                                                                                                                                                                                                                                                                                                                                                                                                                                                                                                                                                                                                                                                                                                                                                                                                                                                                                                                                                                                                                                                                                                                                                                                                                                                                                                                                                                                                                                                                                                                                                                                                                                        |
|                                                                                                                                                                                                                                                                                                                             | lace on continuous CR monitoring                                                                                                                                                                                                                                                                                                                                                                                                                                                                                                                                                                                                     | ,                                                                                                                                                                                                                                                                                                                                                                                                                                                                                                                                                                                                                                                                                                                                                                                                                                                                                                                                                                                                                                                                                                                                                                                                                                                                                                                                                                                                                                                                                                                                                                                                                                                                                                                                                                                                                                                                                  |                                                                                                                                                                                                                                                                                                                                                                                                                                                                                                                   | Clinical signs                                                                                                                                                                                                                                                                                                                                                                                                                                                                                                                                                                                                                                                                                                                                                                                                                                                                                                                                                                                                                                                                                                                                                                                                                                                                                                                                                                                                                                                                                                                                                                                                                                                                                                                                                                                                                                                                                                                                                                                                                                                                                                                                                |
|                                                                                                                                                                                                                                                                                                                             |                                                                                                                                                                                                                                                                                                                                                                                                                                                                                                                                                                                                                                      | immediately if bradycardia, hypertension or depressed LOC                                                                                                                                                                                                                                                                                                                                                                                                                                                                                                                                                                                                                                                                                                                                                                                                                                                                                                                                                                                                                                                                                                                                                                                                                                                                                                                                                                                                                                                                                                                                                                                                                                                                                                                                                                                                                          | is noted*                                                                                                                                                                                                                                                                                                                                                                                                                                                                                                         | ofinfection                                                                                                                                                                                                                                                                                                                                                                                                                                                                                                                                                                                                                                                                                                                                                                                                                                                                                                                                                                                                                                                                                                                                                                                                                                                                                                                                                                                                                                                                                                                                                                                                                                                                                                                                                                                                                                                                                                                                                                                                                                                                                                                                                   |
|                                                                                                                                                                                                                                                                                                                             | Obtain                                                                                                                                                                                                                                                                                                                                                                                                                                                                                                                                                                                                                               | detailed history/initial exam: See Appendix A.                                                                                                                                                                                                                                                                                                                                                                                                                                                                                                                                                                                                                                                                                                                                                                                                                                                                                                                                                                                                                                                                                                                                                                                                                                                                                                                                                                                                                                                                                                                                                                                                                                                                                                                                                                                                                                     |                                                                                                                                                                                                                                                                                                                                                                                                                                                                                                                   | involving<br>shunt                                                                                                                                                                                                                                                                                                                                                                                                                                                                                                                                                                                                                                                                                                                                                                                                                                                                                                                                                                                                                                                                                                                                                                                                                                                                                                                                                                                                                                                                                                                                                                                                                                                                                                                                                                                                                                                                                                                                                                                                                                                                                                                                            |
|                                                                                                                                                                                                                                                                                                                             |                                                                                                                                                                                                                                                                                                                                                                                                                                                                                                                                                                                                                                      | *                                                                                                                                                                                                                                                                                                                                                                                                                                                                                                                                                                                                                                                                                                                                                                                                                                                                                                                                                                                                                                                                                                                                                                                                                                                                                                                                                                                                                                                                                                                                                                                                                                                                                                                                                                                                                                                                                  |                                                                                                                                                                                                                                                                                                                                                                                                                                                                                                                   | hardware                                                                                                                                                                                                                                                                                                                                                                                                                                                                                                                                                                                                                                                                                                                                                                                                                                                                                                                                                                                                                                                                                                                                                                                                                                                                                                                                                                                                                                                                                                                                                                                                                                                                                                                                                                                                                                                                                                                                                                                                                                                                                                                                                      |
|                                                                                                                                                                                                                                                                                                                             |                                                                                                                                                                                                                                                                                                                                                                                                                                                                                                                                                                                                                                      | INITIAL MANAGEMENT:                                                                                                                                                                                                                                                                                                                                                                                                                                                                                                                                                                                                                                                                                                                                                                                                                                                                                                                                                                                                                                                                                                                                                                                                                                                                                                                                                                                                                                                                                                                                                                                                                                                                                                                                                                                                                                                                |                                                                                                                                                                                                                                                                                                                                                                                                                                                                                                                   | including                                                                                                                                                                                                                                                                                                                                                                                                                                                                                                                                                                                                                                                                                                                                                                                                                                                                                                                                                                                                                                                                                                                                                                                                                                                                                                                                                                                                                                                                                                                                                                                                                                                                                                                                                                                                                                                                                                                                                                                                                                                                                                                                                     |
| Labs:                                                                                                                                                                                                                                                                                                                       |                                                                                                                                                                                                                                                                                                                                                                                                                                                                                                                                                                                                                                      |                                                                                                                                                                                                                                                                                                                                                                                                                                                                                                                                                                                                                                                                                                                                                                                                                                                                                                                                                                                                                                                                                                                                                                                                                                                                                                                                                                                                                                                                                                                                                                                                                                                                                                                                                                                                                                                                                    |                                                                                                                                                                                                                                                                                                                                                                                                                                                                                                                   | skin erosion,                                                                                                                                                                                                                                                                                                                                                                                                                                                                                                                                                                                                                                                                                                                                                                                                                                                                                                                                                                                                                                                                                                                                                                                                                                                                                                                                                                                                                                                                                                                                                                                                                                                                                                                                                                                                                                                                                                                                                                                                                                                                                                                                                 |
|                                                                                                                                                                                                                                                                                                                             |                                                                                                                                                                                                                                                                                                                                                                                                                                                                                                                                                                                                                                      | tonin, blood culture, UA, urine culture                                                                                                                                                                                                                                                                                                                                                                                                                                                                                                                                                                                                                                                                                                                                                                                                                                                                                                                                                                                                                                                                                                                                                                                                                                                                                                                                                                                                                                                                                                                                                                                                                                                                                                                                                                                                                                            |                                                                                                                                                                                                                                                                                                                                                                                                                                                                                                                   | cellulitis,                                                                                                                                                                                                                                                                                                                                                                                                                                                                                                                                                                                                                                                                                                                                                                                                                                                                                                                                                                                                                                                                                                                                                                                                                                                                                                                                                                                                                                                                                                                                                                                                                                                                                                                                                                                                                                                                                                                                                                                                                                                                                                                                                   |
|                                                                                                                                                                                                                                                                                                                             | hunt tap by NSG: send STAT CSF for o                                                                                                                                                                                                                                                                                                                                                                                                                                                                                                                                                                                                 | ell count, glucose, protein, gram stain, aerobic culture and a                                                                                                                                                                                                                                                                                                                                                                                                                                                                                                                                                                                                                                                                                                                                                                                                                                                                                                                                                                                                                                                                                                                                                                                                                                                                                                                                                                                                                                                                                                                                                                                                                                                                                                                                                                                                                     | naerobic culture                                                                                                                                                                                                                                                                                                                                                                                                                                                                                                  | incisional                                                                                                                                                                                                                                                                                                                                                                                                                                                                                                                                                                                                                                                                                                                                                                                                                                                                                                                                                                                                                                                                                                                                                                                                                                                                                                                                                                                                                                                                                                                                                                                                                                                                                                                                                                                                                                                                                                                                                                                                                                                                                                                                                    |
| Imaging:                                                                                                                                                                                                                                                                                                                    | - I I - I                                                                                                                                                                                                                                                                                                                                                                                                                                                                                                                                                                                                                            | han the state of the second of the second state of | and the second                                                                                                                                                                                                                                                                                                                                                                                                                                                                                                    | drainage or                                                                                                                                                                                                                                                                                                                                                                                                                                                                                                                                                                                                                                                                                                                                                                                                                                                                                                                                                                                                                                                                                                                                                                                                                                                                                                                                                                                                                                                                                                                                                                                                                                                                                                                                                                                                                                                                                                                                                                                                                                                                                                                                                   |
|                                                                                                                                                                                                                                                                                                                             |                                                                                                                                                                                                                                                                                                                                                                                                                                                                                                                                                                                                                                      | hout contrast is preferred if imaging modality if confirmation                                                                                                                                                                                                                                                                                                                                                                                                                                                                                                                                                                                                                                                                                                                                                                                                                                                                                                                                                                                                                                                                                                                                                                                                                                                                                                                                                                                                                                                                                                                                                                                                                                                                                                                                                                                                                     |                                                                                                                                                                                                                                                                                                                                                                                                                                                                                                                   | abdominal                                                                                                                                                                                                                                                                                                                                                                                                                                                                                                                                                                                                                                                                                                                                                                                                                                                                                                                                                                                                                                                                                                                                                                                                                                                                                                                                                                                                                                                                                                                                                                                                                                                                                                                                                                                                                                                                                                                                                                                                                                                                                                                                                     |
|                                                                                                                                                                                                                                                                                                                             | hunt Valves)                                                                                                                                                                                                                                                                                                                                                                                                                                                                                                                                                                                                                         | ted in chart, may confirm via skull x-ray; Appendix B: Radiog                                                                                                                                                                                                                                                                                                                                                                                                                                                                                                                                                                                                                                                                                                                                                                                                                                                                                                                                                                                                                                                                                                                                                                                                                                                                                                                                                                                                                                                                                                                                                                                                                                                                                                                                                                                                                      | raphic Appearance of                                                                                                                                                                                                                                                                                                                                                                                                                                                                                              | pseudocyst                                                                                                                                                                                                                                                                                                                                                                                                                                                                                                                                                                                                                                                                                                                                                                                                                                                                                                                                                                                                                                                                                                                                                                                                                                                                                                                                                                                                                                                                                                                                                                                                                                                                                                                                                                                                                                                                                                                                                                                                                                                                                                                                                    |
| 0                                                                                                                                                                                                                                                                                                                           | ,                                                                                                                                                                                                                                                                                                                                                                                                                                                                                                                                                                                                                                    | t: prior to ordering MRI, please ensure a Neurosurgery provi                                                                                                                                                                                                                                                                                                                                                                                                                                                                                                                                                                                                                                                                                                                                                                                                                                                                                                                                                                                                                                                                                                                                                                                                                                                                                                                                                                                                                                                                                                                                                                                                                                                                                                                                                                                                                       | der is able to reprogram                                                                                                                                                                                                                                                                                                                                                                                                                                                                                          | <ul> <li>Clinical signs</li> </ul>                                                                                                                                                                                                                                                                                                                                                                                                                                                                                                                                                                                                                                                                                                                                                                                                                                                                                                                                                                                                                                                                                                                                                                                                                                                                                                                                                                                                                                                                                                                                                                                                                                                                                                                                                                                                                                                                                                                                                                                                                                                                                                                            |
| 0                                                                                                                                                                                                                                                                                                                           |                                                                                                                                                                                                                                                                                                                                                                                                                                                                                                                                                                                                                                      | ging. Make MRI aware that patient has a programmable shu                                                                                                                                                                                                                                                                                                                                                                                                                                                                                                                                                                                                                                                                                                                                                                                                                                                                                                                                                                                                                                                                                                                                                                                                                                                                                                                                                                                                                                                                                                                                                                                                                                                                                                                                                                                                                           |                                                                                                                                                                                                                                                                                                                                                                                                                                                                                                                   | ofmeningiti                                                                                                                                                                                                                                                                                                                                                                                                                                                                                                                                                                                                                                                                                                                                                                                                                                                                                                                                                                                                                                                                                                                                                                                                                                                                                                                                                                                                                                                                                                                                                                                                                                                                                                                                                                                                                                                                                                                                                                                                                                                                                                                                                   |
| 0                                                                                                                                                                                                                                                                                                                           |                                                                                                                                                                                                                                                                                                                                                                                                                                                                                                                                                                                                                                      |                                                                                                                                                                                                                                                                                                                                                                                                                                                                                                                                                                                                                                                                                                                                                                                                                                                                                                                                                                                                                                                                                                                                                                                                                                                                                                                                                                                                                                                                                                                                                                                                                                                                                                                                                                                                                                                                                    |                                                                                                                                                                                                                                                                                                                                                                                                                                                                                                                   | <ul> <li>No other</li> </ul>                                                                                                                                                                                                                                                                                                                                                                                                                                                                                                                                                                                                                                                                                                                                                                                                                                                                                                                                                                                                                                                                                                                                                                                                                                                                                                                                                                                                                                                                                                                                                                                                                                                                                                                                                                                                                                                                                                                                                                                                                                                                                                                                  |
|                                                                                                                                                                                                                                                                                                                             |                                                                                                                                                                                                                                                                                                                                                                                                                                                                                                                                                                                                                                      | abdominal symptoms: limited ultrasound of abdomen                                                                                                                                                                                                                                                                                                                                                                                                                                                                                                                                                                                                                                                                                                                                                                                                                                                                                                                                                                                                                                                                                                                                                                                                                                                                                                                                                                                                                                                                                                                                                                                                                                                                                                                                                                                                                                  |                                                                                                                                                                                                                                                                                                                                                                                                                                                                                                                   | obvious                                                                                                                                                                                                                                                                                                                                                                                                                                                                                                                                                                                                                                                                                                                                                                                                                                                                                                                                                                                                                                                                                                                                                                                                                                                                                                                                                                                                                                                                                                                                                                                                                                                                                                                                                                                                                                                                                                                                                                                                                                                                                                                                                       |
|                                                                                                                                                                                                                                                                                                                             | large or complex pseudocyst of t                                                                                                                                                                                                                                                                                                                                                                                                                                                                                                                                                                                                     |                                                                                                                                                                                                                                                                                                                                                                                                                                                                                                                                                                                                                                                                                                                                                                                                                                                                                                                                                                                                                                                                                                                                                                                                                                                                                                                                                                                                                                                                                                                                                                                                                                                                                                                                                                                                                                                                                    |                                                                                                                                                                                                                                                                                                                                                                                                                                                                                                                   | source of                                                                                                                                                                                                                                                                                                                                                                                                                                                                                                                                                                                                                                                                                                                                                                                                                                                                                                                                                                                                                                                                                                                                                                                                                                                                                                                                                                                                                                                                                                                                                                                                                                                                                                                                                                                                                                                                                                                                                                                                                                                                                                                                                     |
| Antibiotics a                                                                                                                                                                                                                                                                                                               |                                                                                                                                                                                                                                                                                                                                                                                                                                                                                                                                                                                                                                      |                                                                                                                                                                                                                                                                                                                                                                                                                                                                                                                                                                                                                                                                                                                                                                                                                                                                                                                                                                                                                                                                                                                                                                                                                                                                                                                                                                                                                                                                                                                                                                                                                                                                                                                                                                                                                                                                                    |                                                                                                                                                                                                                                                                                                                                                                                                                                                                                                                   | fever                                                                                                                                                                                                                                                                                                                                                                                                                                                                                                                                                                                                                                                                                                                                                                                                                                                                                                                                                                                                                                                                                                                                                                                                                                                                                                                                                                                                                                                                                                                                                                                                                                                                                                                                                                                                                                                                                                                                                                                                                                                                                                                                                         |
|                                                                                                                                                                                                                                                                                                                             |                                                                                                                                                                                                                                                                                                                                                                                                                                                                                                                                                                                                                                      | ter obtaining blood culture, UA/urine culture, and CSF cultur                                                                                                                                                                                                                                                                                                                                                                                                                                                                                                                                                                                                                                                                                                                                                                                                                                                                                                                                                                                                                                                                                                                                                                                                                                                                                                                                                                                                                                                                                                                                                                                                                                                                                                                                                                                                                      | e, if possible:                                                                                                                                                                                                                                                                                                                                                                                                                                                                                                   | <ul> <li>Previous</li> </ul>                                                                                                                                                                                                                                                                                                                                                                                                                                                                                                                                                                                                                                                                                                                                                                                                                                                                                                                                                                                                                                                                                                                                                                                                                                                                                                                                                                                                                                                                                                                                                                                                                                                                                                                                                                                                                                                                                                                                                                                                                                                                                                                                  |
| 0                                                                                                                                                                                                                                                                                                                           |                                                                                                                                                                                                                                                                                                                                                                                                                                                                                                                                                                                                                                      | divided q8hr (max 2 g/dose) <u>AND</u>                                                                                                                                                                                                                                                                                                                                                                                                                                                                                                                                                                                                                                                                                                                                                                                                                                                                                                                                                                                                                                                                                                                                                                                                                                                                                                                                                                                                                                                                                                                                                                                                                                                                                                                                                                                                                                             |                                                                                                                                                                                                                                                                                                                                                                                                                                                                                                                   | shunt                                                                                                                                                                                                                                                                                                                                                                                                                                                                                                                                                                                                                                                                                                                                                                                                                                                                                                                                                                                                                                                                                                                                                                                                                                                                                                                                                                                                                                                                                                                                                                                                                                                                                                                                                                                                                                                                                                                                                                                                                                                                                                                                                         |
| 0                                                                                                                                                                                                                                                                                                                           |                                                                                                                                                                                                                                                                                                                                                                                                                                                                                                                                                                                                                                      | <sup>‡</sup> /about <3 mo old: 15 mg/kg q8hr or as determined by phar                                                                                                                                                                                                                                                                                                                                                                                                                                                                                                                                                                                                                                                                                                                                                                                                                                                                                                                                                                                                                                                                                                                                                                                                                                                                                                                                                                                                                                                                                                                                                                                                                                                                                                                                                                                                              | macy based on estimated                                                                                                                                                                                                                                                                                                                                                                                                                                                                                           | infection                                                                                                                                                                                                                                                                                                                                                                                                                                                                                                                                                                                                                                                                                                                                                                                                                                                                                                                                                                                                                                                                                                                                                                                                                                                                                                                                                                                                                                                                                                                                                                                                                                                                                                                                                                                                                                                                                                                                                                                                                                                                                                                                                     |
| Ĭ                                                                                                                                                                                                                                                                                                                           |                                                                                                                                                                                                                                                                                                                                                                                                                                                                                                                                                                                                                                      | months old – 11 years old: 70 mg/kg/day div q6hr; $\geq$ 12 yrs o                                                                                                                                                                                                                                                                                                                                                                                                                                                                                                                                                                                                                                                                                                                                                                                                                                                                                                                                                                                                                                                                                                                                                                                                                                                                                                                                                                                                                                                                                                                                                                                                                                                                                                                                                                                                                  |                                                                                                                                                                                                                                                                                                                                                                                                                                                                                                                   | L                                                                                                                                                                                                                                                                                                                                                                                                                                                                                                                                                                                                                                                                                                                                                                                                                                                                                                                                                                                                                                                                                                                                                                                                                                                                                                                                                                                                                                                                                                                                                                                                                                                                                                                                                                                                                                                                                                                                                                                                                                                                                                                                                             |
| • N                                                                                                                                                                                                                                                                                                                         |                                                                                                                                                                                                                                                                                                                                                                                                                                                                                                                                                                                                                                      | th 0.45 or 0.9% NaCl depending on serum Na levels)                                                                                                                                                                                                                                                                                                                                                                                                                                                                                                                                                                                                                                                                                                                                                                                                                                                                                                                                                                                                                                                                                                                                                                                                                                                                                                                                                                                                                                                                                                                                                                                                                                                                                                                                                                                                                                 | 0 0 ··· / ··· 10                                                                                                                                                                                                                                                                                                                                                                                                                                                                                                  |                                                                                                                                                                                                                                                                                                                                                                                                                                                                                                                                                                                                                                                                                                                                                                                                                                                                                                                                                                                                                                                                                                                                                                                                                                                                                                                                                                                                                                                                                                                                                                                                                                                                                                                                                                                                                                                                                                                                                                                                                                                                                                                                                               |
|                                                                                                                                                                                                                                                                                                                             | Menstrual Age) = gestational age + p                                                                                                                                                                                                                                                                                                                                                                                                                                                                                                                                                                                                 |                                                                                                                                                                                                                                                                                                                                                                                                                                                                                                                                                                                                                                                                                                                                                                                                                                                                                                                                                                                                                                                                                                                                                                                                                                                                                                                                                                                                                                                                                                                                                                                                                                                                                                                                                                                                                                                                                    |                                                                                                                                                                                                                                                                                                                                                                                                                                                                                                                   |                                                                                                                                                                                                                                                                                                                                                                                                                                                                                                                                                                                                                                                                                                                                                                                                                                                                                                                                                                                                                                                                                                                                                                                                                                                                                                                                                                                                                                                                                                                                                                                                                                                                                                                                                                                                                                                                                                                                                                                                                                                                                                                                                               |
|                                                                                                                                                                                                                                                                                                                             |                                                                                                                                                                                                                                                                                                                                                                                                                                                                                                                                                                                                                                      | •                                                                                                                                                                                                                                                                                                                                                                                                                                                                                                                                                                                                                                                                                                                                                                                                                                                                                                                                                                                                                                                                                                                                                                                                                                                                                                                                                                                                                                                                                                                                                                                                                                                                                                                                                                                                                                                                                  | _ /                                                                                                                                                                                                                                                                                                                                                                                                                                                                                                               |                                                                                                                                                                                                                                                                                                                                                                                                                                                                                                                                                                                                                                                                                                                                                                                                                                                                                                                                                                                                                                                                                                                                                                                                                                                                                                                                                                                                                                                                                                                                                                                                                                                                                                                                                                                                                                                                                                                                                                                                                                                                                                                                                               |
|                                                                                                                                                                                                                                                                                                                             | Pre-0                                                                                                                                                                                                                                                                                                                                                                                                                                                                                                                                                                                                                                | <u>Op:</u> Admit to PICU on Neurosurgery service                                                                                                                                                                                                                                                                                                                                                                                                                                                                                                                                                                                                                                                                                                                                                                                                                                                                                                                                                                                                                                                                                                                                                                                                                                                                                                                                                                                                                                                                                                                                                                                                                                                                                                                                                                                                                                   |                                                                                                                                                                                                                                                                                                                                                                                                                                                                                                                   | ney Injury (AKI) based on the                                                                                                                                                                                                                                                                                                                                                                                                                                                                                                                                                                                                                                                                                                                                                                                                                                                                                                                                                                                                                                                                                                                                                                                                                                                                                                                                                                                                                                                                                                                                                                                                                                                                                                                                                                                                                                                                                                                                                                                                                                                                                                                                 |
|                                                                                                                                                                                                                                                                                                                             | OR case reque                                                                                                                                                                                                                                                                                                                                                                                                                                                                                                                                                                                                                        | est for externalization (Neurosurgery to obtain consent for O                                                                                                                                                                                                                                                                                                                                                                                                                                                                                                                                                                                                                                                                                                                                                                                                                                                                                                                                                                                                                                                                                                                                                                                                                                                                                                                                                                                                                                                                                                                                                                                                                                                                                                                                                                                                                      |                                                                                                                                                                                                                                                                                                                                                                                                                                                                                                                   | wing criteria:<br>a creatinine by 1.5-1.9 times                                                                                                                                                                                                                                                                                                                                                                                                                                                                                                                                                                                                                                                                                                                                                                                                                                                                                                                                                                                                                                                                                                                                                                                                                                                                                                                                                                                                                                                                                                                                                                                                                                                                                                                                                                                                                                                                                                                                                                                                                                                                                                               |
|                                                                                                                                                                                                                                                                                                                             |                                                                                                                                                                                                                                                                                                                                                                                                                                                                                                                                                                                                                                      | R monitoring (close monitoring for bradycardia)                                                                                                                                                                                                                                                                                                                                                                                                                                                                                                                                                                                                                                                                                                                                                                                                                                                                                                                                                                                                                                                                                                                                                                                                                                                                                                                                                                                                                                                                                                                                                                                                                                                                                                                                                                                                                                    | baseline within th                                                                                                                                                                                                                                                                                                                                                                                                                                                                                                | ne priorseven days, or                                                                                                                                                                                                                                                                                                                                                                                                                                                                                                                                                                                                                                                                                                                                                                                                                                                                                                                                                                                                                                                                                                                                                                                                                                                                                                                                                                                                                                                                                                                                                                                                                                                                                                                                                                                                                                                                                                                                                                                                                                                                                                                                        |
|                                                                                                                                                                                                                                                                                                                             | Continue NPC                                                                                                                                                                                                                                                                                                                                                                                                                                                                                                                                                                                                                         |                                                                                                                                                                                                                                                                                                                                                                                                                                                                                                                                                                                                                                                                                                                                                                                                                                                                                                                                                                                                                                                                                                                                                                                                                                                                                                                                                                                                                                                                                                                                                                                                                                                                                                                                                                                                                                                                                    |                                                                                                                                                                                                                                                                                                                                                                                                                                                                                                                   | creatinine by ≥0.3 mg/dL from                                                                                                                                                                                                                                                                                                                                                                                                                                                                                                                                                                                                                                                                                                                                                                                                                                                                                                                                                                                                                                                                                                                                                                                                                                                                                                                                                                                                                                                                                                                                                                                                                                                                                                                                                                                                                                                                                                                                                                                                                                                                                                                                 |
|                                                                                                                                                                                                                                                                                                                             |                                                                                                                                                                                                                                                                                                                                                                                                                                                                                                                                                                                                                                      | Post-Op: admit back to PICU                                                                                                                                                                                                                                                                                                                                                                                                                                                                                                                                                                                                                                                                                                                                                                                                                                                                                                                                                                                                                                                                                                                                                                                                                                                                                                                                                                                                                                                                                                                                                                                                                                                                                                                                                                                                                                                        | For those with un                                                                                                                                                                                                                                                                                                                                                                                                                                                                                                 | ncmol/L) within 48 hours, or<br>Iknown creatin in e, an eGFR <90                                                                                                                                                                                                                                                                                                                                                                                                                                                                                                                                                                                                                                                                                                                                                                                                                                                                                                                                                                                                                                                                                                                                                                                                                                                                                                                                                                                                                                                                                                                                                                                                                                                                                                                                                                                                                                                                                                                                                                                                                                                                                              |
|                                                                                                                                                                                                                                                                                                                             | EVD/external                                                                                                                                                                                                                                                                                                                                                                                                                                                                                                                                                                                                                         | zed shunt parameters per surgeon; follow post-op care belo                                                                                                                                                                                                                                                                                                                                                                                                                                                                                                                                                                                                                                                                                                                                                                                                                                                                                                                                                                                                                                                                                                                                                                                                                                                                                                                                                                                                                                                                                                                                                                                                                                                                                                                                                                                                                         | W ml/min/1.73m <sup>2</sup>                                                                                                                                                                                                                                                                                                                                                                                                                                                                                       |                                                                                                                                                                                                                                                                                                                                                                                                                                                                                                                                                                                                                                                                                                                                                                                                                                                                                                                                                                                                                                                                                                                                                                                                                                                                                                                                                                                                                                                                                                                                                                                                                                                                                                                                                                                                                                                                                                                                                                                                                                                                                                                                                               |
|                                                                                                                                                                                                                                                                                                                             |                                                                                                                                                                                                                                                                                                                                                                                                                                                                                                                                                                                                                                      |                                                                                                                                                                                                                                                                                                                                                                                                                                                                                                                                                                                                                                                                                                                                                                                                                                                                                                                                                                                                                                                                                                                                                                                                                                                                                                                                                                                                                                                                                                                                                                                                                                                                                                                                                                                                                                                                                    | \                                                                                                                                                                                                                                                                                                                                                                                                                                                                                                                 |                                                                                                                                                                                                                                                                                                                                                                                                                                                                                                                                                                                                                                                                                                                                                                                                                                                                                                                                                                                                                                                                                                                                                                                                                                                                                                                                                                                                                                                                                                                                                                                                                                                                                                                                                                                                                                                                                                                                                                                                                                                                                                                                                               |
| ×                                                                                                                                                                                                                                                                                                                           | ×                                                                                                                                                                                                                                                                                                                                                                                                                                                                                                                                                                                                                                    | ×                                                                                                                                                                                                                                                                                                                                                                                                                                                                                                                                                                                                                                                                                                                                                                                                                                                                                                                                                                                                                                                                                                                                                                                                                                                                                                                                                                                                                                                                                                                                                                                                                                                                                                                                                                                                                                                                                  | ×                                                                                                                                                                                                                                                                                                                                                                                                                                                                                                                 | ×                                                                                                                                                                                                                                                                                                                                                                                                                                                                                                                                                                                                                                                                                                                                                                                                                                                                                                                                                                                                                                                                                                                                                                                                                                                                                                                                                                                                                                                                                                                                                                                                                                                                                                                                                                                                                                                                                                                                                                                                                                                                                                                                                             |
| ntibiotics                                                                                                                                                                                                                                                                                                                  | Labs/Monitoring                                                                                                                                                                                                                                                                                                                                                                                                                                                                                                                                                                                                                      | Pain/Fever                                                                                                                                                                                                                                                                                                                                                                                                                                                                                                                                                                                                                                                                                                                                                                                                                                                                                                                                                                                                                                                                                                                                                                                                                                                                                                                                                                                                                                                                                                                                                                                                                                                                                                                                                                                                                                                                         | FEN/GI                                                                                                                                                                                                                                                                                                                                                                                                                                                                                                            | Other                                                                                                                                                                                                                                                                                                                                                                                                                                                                                                                                                                                                                                                                                                                                                                                                                                                                                                                                                                                                                                                                                                                                                                                                                                                                                                                                                                                                                                                                                                                                                                                                                                                                                                                                                                                                                                                                                                                                                                                                                                                                                                                                                         |
|                                                                                                                                                                                                                                                                                                                             |                                                                                                                                                                                                                                                                                                                                                                                                                                                                                                                                                                                                                                      |                                                                                                                                                                                                                                                                                                                                                                                                                                                                                                                                                                                                                                                                                                                                                                                                                                                                                                                                                                                                                                                                                                                                                                                                                                                                                                                                                                                                                                                                                                                                                                                                                                                                                                                                                                                                                                                                                    |                                                                                                                                                                                                                                                                                                                                                                                                                                                                                                                   |                                                                                                                                                                                                                                                                                                                                                                                                                                                                                                                                                                                                                                                                                                                                                                                                                                                                                                                                                                                                                                                                                                                                                                                                                                                                                                                                                                                                                                                                                                                                                                                                                                                                                                                                                                                                                                                                                                                                                                                                                                                                                                                                                               |
|                                                                                                                                                                                                                                                                                                                             |                                                                                                                                                                                                                                                                                                                                                                                                                                                                                                                                                                                                                                      |                                                                                                                                                                                                                                                                                                                                                                                                                                                                                                                                                                                                                                                                                                                                                                                                                                                                                                                                                                                                                                                                                                                                                                                                                                                                                                                                                                                                                                                                                                                                                                                                                                                                                                                                                                                                                                                                                    | PEN/GI                                                                                                                                                                                                                                                                                                                                                                                                                                                                                                            | Other                                                                                                                                                                                                                                                                                                                                                                                                                                                                                                                                                                                                                                                                                                                                                                                                                                                                                                                                                                                                                                                                                                                                                                                                                                                                                                                                                                                                                                                                                                                                                                                                                                                                                                                                                                                                                                                                                                                                                                                                                                                                                                                                                         |
| ¥ I                                                                                                                                                                                                                                                                                                                         |                                                                                                                                                                                                                                                                                                                                                                                                                                                                                                                                                                                                                                      |                                                                                                                                                                                                                                                                                                                                                                                                                                                                                                                                                                                                                                                                                                                                                                                                                                                                                                                                                                                                                                                                                                                                                                                                                                                                                                                                                                                                                                                                                                                                                                                                                                                                                                                                                                                                                                                                                    |                                                                                                                                                                                                                                                                                                                                                                                                                                                                                                                   | V                                                                                                                                                                                                                                                                                                                                                                                                                                                                                                                                                                                                                                                                                                                                                                                                                                                                                                                                                                                                                                                                                                                                                                                                                                                                                                                                                                                                                                                                                                                                                                                                                                                                                                                                                                                                                                                                                                                                                                                                                                                                                                                                                             |
| ¥                                                                                                                                                                                                                                                                                                                           | Labs:                                                                                                                                                                                                                                                                                                                                                                                                                                                                                                                                                                                                                                | If acute kidney injury <sup>2</sup> : Avoid NSAIDs or discuss with                                                                                                                                                                                                                                                                                                                                                                                                                                                                                                                                                                                                                                                                                                                                                                                                                                                                                                                                                                                                                                                                                                                                                                                                                                                                                                                                                                                                                                                                                                                                                                                                                                                                                                                                                                                                                 | IVF:                                                                                                                                                                                                                                                                                                                                                                                                                                                                                                              |                                                                                                                                                                                                                                                                                                                                                                                                                                                                                                                                                                                                                                                                                                                                                                                                                                                                                                                                                                                                                                                                                                                                                                                                                                                                                                                                                                                                                                                                                                                                                                                                                                                                                                                                                                                                                                                                                                                                                                                                                                                                                                                                                               |
|                                                                                                                                                                                                                                                                                                                             | <ul> <li>CSF studies: cell count and</li> </ul>                                                                                                                                                                                                                                                                                                                                                                                                                                                                                                                                                                                      | Nephrology for approval.                                                                                                                                                                                                                                                                                                                                                                                                                                                                                                                                                                                                                                                                                                                                                                                                                                                                                                                                                                                                                                                                                                                                                                                                                                                                                                                                                                                                                                                                                                                                                                                                                                                                                                                                                                                                                                                           | IVF:<br>• Maintenance IVF                                                                                                                                                                                                                                                                                                                                                                                                                                                                                         | OT/PT: activity f                                                                                                                                                                                                                                                                                                                                                                                                                                                                                                                                                                                                                                                                                                                                                                                                                                                                                                                                                                                                                                                                                                                                                                                                                                                                                                                                                                                                                                                                                                                                                                                                                                                                                                                                                                                                                                                                                                                                                                                                                                                                                                                                             |
| ectious                                                                                                                                                                                                                                                                                                                     | <ul> <li>CSF studies: cell count and<br/>culture to lab per</li> </ul>                                                                                                                                                                                                                                                                                                                                                                                                                                                                                                                                                               | Nephrology for approval.           • Toradol N 0.5 mg/kg/dose q6hr (max 30 mg/dose)                                                                                                                                                                                                                                                                                                                                                                                                                                                                                                                                                                                                                                                                                                                                                                                                                                                                                                                                                                                                                                                                                                                                                                                                                                                                                                                                                                                                                                                                                                                                                                                                                                                                                                                                                                                                | IVF:<br>• Maintenance IVF<br>• NS 1:1 replacement                                                                                                                                                                                                                                                                                                                                                                                                                                                                 | OT/PT: activity     include OOB with                                                                                                                                                                                                                                                                                                                                                                                                                                                                                                                                                                                                                                                                                                                                                                                                                                                                                                                                                                                                                                                                                                                                                                                                                                                                                                                                                                                                                                                                                                                                                                                                                                                                                                                                                                                                                                                                                                                                                                                                                                                                                                                          |
| ectious<br>ease (ID)                                                                                                                                                                                                                                                                                                        | <ul> <li>CSF studies: cell count and<br/>culture to lab per<br/>Neurosurgery and/or ID</li> </ul>                                                                                                                                                                                                                                                                                                                                                                                                                                                                                                                                    | <ul> <li>Nephrology for approval.</li> <li>Toradol N 0.5 mg/kg/dose q6hr (max 30 mg/dose)<br/>x6 doses</li> </ul>                                                                                                                                                                                                                                                                                                                                                                                                                                                                                                                                                                                                                                                                                                                                                                                                                                                                                                                                                                                                                                                                                                                                                                                                                                                                                                                                                                                                                                                                                                                                                                                                                                                                                                                                                                  | <ul> <li>IVF:</li> <li>Maintenance IVF</li> <li>NS 1:1 replacement<br/>with CSF output</li> </ul>                                                                                                                                                                                                                                                                                                                                                                                                                 | OT/PT: activity<br>include OOB wit<br>EVD clamped for                                                                                                                                                                                                                                                                                                                                                                                                                                                                                                                                                                                                                                                                                                                                                                                                                                                                                                                                                                                                                                                                                                                                                                                                                                                                                                                                                                                                                                                                                                                                                                                                                                                                                                                                                                                                                                                                                                                                                                                                                                                                                                         |
| ectious<br>sease (ID)<br>ntinue empiric                                                                                                                                                                                                                                                                                     | <ul> <li>CSF studies: cell count and<br/>culture to lab per<br/>Neurosurgery and/or ID</li> <li>If CSF culture positive, repeat</li> </ul>                                                                                                                                                                                                                                                                                                                                                                                                                                                                                           | <ul> <li>Nephrology for approval.</li> <li>Toradol IV 0.5 mg/kg/dose q6hr (max 30 mg/dose)<br/>x6 doses</li> <li>6 hours after last toradol dose, start</li> </ul>                                                                                                                                                                                                                                                                                                                                                                                                                                                                                                                                                                                                                                                                                                                                                                                                                                                                                                                                                                                                                                                                                                                                                                                                                                                                                                                                                                                                                                                                                                                                                                                                                                                                                                                 | IVF:<br>• Maintenance IVF<br>• NS 1:1 replacement<br>with CSF output<br>Medications:                                                                                                                                                                                                                                                                                                                                                                                                                              | OT/PT: activity<br>include OOB wi<br>EVD clamped fo<br>therapies if stab                                                                                                                                                                                                                                                                                                                                                                                                                                                                                                                                                                                                                                                                                                                                                                                                                                                                                                                                                                                                                                                                                                                                                                                                                                                                                                                                                                                                                                                                                                                                                                                                                                                                                                                                                                                                                                                                                                                                                                                                                                                                                      |
| ectious<br>sease (ID)<br>ntinue empiric<br>tibiotics                                                                                                                                                                                                                                                                        | <ul> <li>CSF studies: cell count and<br/>culture to lab per<br/>Neurosurgery and/or ID</li> <li>If CSF culture positive, repeat<br/>in 24-36 hours to document</li> </ul>                                                                                                                                                                                                                                                                                                                                                                                                                                                            | <ul> <li>Nephrology for approval.</li> <li>Toradol N 0.5 mg/kg/dose q6hr (max 30 mg/dose) x6 doses</li> <li>o 6 hours after last toradol dose, start</li> <li>ibuprofen PO 10 mg/kg/dose q6hr PRN (max</li> </ul>                                                                                                                                                                                                                                                                                                                                                                                                                                                                                                                                                                                                                                                                                                                                                                                                                                                                                                                                                                                                                                                                                                                                                                                                                                                                                                                                                                                                                                                                                                                                                                                                                                                                  | IVF:<br>• Maintenance IVF<br>• NS 1:1 replacement<br>with CSF output<br>Medications:<br>• Ondansetron 0.1                                                                                                                                                                                                                                                                                                                                                                                                         | OT/PT: activity<br>include OOB wit<br>EVD clamped fo<br>therapies if stat<br>and tolerating                                                                                                                                                                                                                                                                                                                                                                                                                                                                                                                                                                                                                                                                                                                                                                                                                                                                                                                                                                                                                                                                                                                                                                                                                                                                                                                                                                                                                                                                                                                                                                                                                                                                                                                                                                                                                                                                                                                                                                                                                                                                   |
| ectious<br>iease (ID)<br>ntinue empiric<br>tibiotics<br>a <b>ncomycin</b>                                                                                                                                                                                                                                                   | <ul> <li>CSF studies: cell count and<br/>culture to lab per<br/>Neurosurgery and/or ID</li> <li>If CSF culture positive, repeat<br/>in 24-36 hours to document<br/>sterilization.</li> </ul>                                                                                                                                                                                                                                                                                                                                                                                                                                         | Nephrology for approval.           • Toradol IV 0.5 mg/kg/dose q6hr (max 30 mg/dose) x6 doses         o           • 6 hours after last toradol dose, start         ibuprofen PO 10 mg/kg/dose q6hr PRN (max 40 mg/kg/day or 2,400 mg/day, whichever is                                                                                                                                                                                                                                                                                                                                                                                                                                                                                                                                                                                                                                                                                                                                                                                                                                                                                                                                                                                                                                                                                                                                                                                                                                                                                                                                                                                                                                                                                                                                                                                                                             | IVF:<br>• Maintenance IVF<br>• NS 1:1 replacement<br>with CSF output<br>Medications:<br>• Ondansetron 0.1<br>mg/kg/dose q8hr                                                                                                                                                                                                                                                                                                                                                                                      | OT/PT: activity<br>include OOB wit<br>EVD clamped for<br>therapies if stat<br>and tolerating<br>clamping                                                                                                                                                                                                                                                                                                                                                                                                                                                                                                                                                                                                                                                                                                                                                                                                                                                                                                                                                                                                                                                                                                                                                                                                                                                                                                                                                                                                                                                                                                                                                                                                                                                                                                                                                                                                                                                                                                                                                                                                                                                      |
| ectious<br>sease (ID)<br>ntinue empiric<br>tibiotics<br>ancomycin<br>d <b>Ceftazidime</b> )                                                                                                                                                                                                                                 | <ul> <li>CSF studies: cell count and<br/>culture to lab per<br/>Neurosurgery and/or ID</li> <li>If CSF culture positive, repeat<br/>in 24-36 hours to document<br/>sterilization.</li> <li>If persistently febrile or clinica</li> </ul>                                                                                                                                                                                                                                                                                                                                                                                             | Nephrology for approval.         Toradol IV 0.5 mg/kg/dose q6hr (max 30 mg/dose) x6 doses         o       6 hours after last toradol dose, start         ibuprofen PO 10 mg/kg/dose q6hr PRN (max 40 mg/kg/day or 2,400 mg/day, whichever is less)                                                                                                                                                                                                                                                                                                                                                                                                                                                                                                                                                                                                                                                                                                                                                                                                                                                                                                                                                                                                                                                                                                                                                                                                                                                                                                                                                                                                                                                                                                                                                                                                                                 | IVF:<br>Maintenance IVF<br>NS 1:1 replacement<br>with CSF output<br>Medications:<br>Ondansetron 0.1<br>mg/kg/dose q8hr<br>(max 4 mg/dose)                                                                                                                                                                                                                                                                                                                                                                         | OT/PT: activity<br>include OOB wit<br>EVD clamped for<br>therapies if stat<br>and tolerating<br>clamping     SCD/compression                                                                                                                                                                                                                                                                                                                                                                                                                                                                                                                                                                                                                                                                                                                                                                                                                                                                                                                                                                                                                                                                                                                                                                                                                                                                                                                                                                                                                                                                                                                                                                                                                                                                                                                                                                                                                                                                                                                                                                                                                                  |
| ectious<br>tease (ID)<br>ntinue empiric<br>tibiotics<br>ancomycin<br>d <b>Ceftazidime</b> )<br>4 hours or per                                                                                                                                                                                                               | <ul> <li>CSF studies: cell count and<br/>culture to lab per<br/>Neurosurgery and/or ID</li> <li>If CSF culture positive, repeat<br/>in 24-36 hours to document<br/>sterilization.</li> <li>If persistently febrile or clinica<br/>deterioration: repeat CSF</li> </ul>                                                                                                                                                                                                                                                                                                                                                               | <ul> <li>Nephrology for approval.</li> <li>Toradol IV 0.5 mg/kg/dose q6hr (max 30 mg/dose) x6 doses         <ul> <li>6 hours after last toradol dose, start</li> <li>ibuprofen PO 10 mg/kg/dose q6hr PRN (max 40 mg/kg/day or 2,400 mg/day, whichever is less)</li> </ul> </li> <li>Acetaminophen IV 15 mg/kg/dose q6hr ATC for 24</li> </ul>                                                                                                                                                                                                                                                                                                                                                                                                                                                                                                                                                                                                                                                                                                                                                                                                                                                                                                                                                                                                                                                                                                                                                                                                                                                                                                                                                                                                                                                                                                                                      | IVF:<br>Maintenance IVF<br>NS 1:1 replacement<br>with CSF output<br>Medications:<br>Ondansetron 0.1<br>mg/kg/dose q8hr<br>(max 4 mg/dose)<br>PRN nausea/                                                                                                                                                                                                                                                                                                                                                          | <ul> <li>OT/PT: activity<br/>include OOB will<br/>EVD clamped for<br/>therapies if stat<br/>and tolerating<br/>clamping</li> <li>SCD/compressit<br/>boots for DVT p</li> </ul>                                                                                                                                                                                                                                                                                                                                                                                                                                                                                                                                                                                                                                                                                                                                                                                                                                                                                                                                                                                                                                                                                                                                                                                                                                                                                                                                                                                                                                                                                                                                                                                                                                                                                                                                                                                                                                                                                                                                                                                |
| ectious<br>sease (ID)<br>ntinue empiric<br>tibiotics<br>ancomycin<br>d <b>Ceftazidime</b> )<br>4 hours or per<br>recs                                                                                                                                                                                                       | <ul> <li>CSF studies: cell count and<br/>culture to lab per<br/>Neurosurgery and/or ID</li> <li>If CSF culture positive, repeat<br/>in 24-36 hours to document<br/>sterilization.</li> <li>If persistently febrile or clinica<br/>deterioration: repeat CSF<br/>culture is warranted. Consider</li> </ul>                                                                                                                                                                                                                                                                                                                            | <ul> <li>Nephrology for approval.</li> <li>Toradol IV 0.5 mg/kg/dose q6hr (max 30 mg/dose) x6 doses         <ul> <li>6 hours after last toradol dose, start</li> <li>ibuprofen PO 10 mg/kg/dose q6hr PRN (max 40 mg/kg/day or 2,400 mg/day, whichever is less)</li> </ul> </li> <li>Acetaminophen IV 15 mg/kg/dose q6hr ATC for 24 hours (max 1,000 mg/dose)</li> </ul>                                                                                                                                                                                                                                                                                                                                                                                                                                                                                                                                                                                                                                                                                                                                                                                                                                                                                                                                                                                                                                                                                                                                                                                                                                                                                                                                                                                                                                                                                                            | IVF:<br>Maintenance IVF<br>NS 1:1 replacement<br>with CSF output<br>Medications:<br>Ondansetron 0.1<br>mg/kg/dose q8hr<br>(max 4 mg/dose)<br>PRN nausea/<br>vomiting                                                                                                                                                                                                                                                                                                                                              | <ul> <li>OT/PT: activity<br/>include OOB will<br/>EVD clamped for<br/>therapies if state<br/>and tolerating<br/>clamping</li> <li>SCD/compression<br/>boots for DVT p<br/>per hospital pol</li> </ul>                                                                                                                                                                                                                                                                                                                                                                                                                                                                                                                                                                                                                                                                                                                                                                                                                                                                                                                                                                                                                                                                                                                                                                                                                                                                                                                                                                                                                                                                                                                                                                                                                                                                                                                                                                                                                                                                                                                                                         |
| ectious<br>ease (ID)<br>ntinue empiric<br>tibiotics<br>ancomycin<br>d Ceftazidime)<br>I hours or per<br>recs<br>just                                                                                                                                                                                                        | <ul> <li>CSF studies: cell count and<br/>culture to lab per<br/>Neurosurgery and/or ID</li> <li>If CSF culture positive, repeat<br/>in 24-36 hours to document<br/>sterilization.</li> <li>If persistently febrile or clinica<br/>deterioration: repeat CSF<br/>culture is warranted. Consider<br/>blood, urine and respiratory</li> </ul>                                                                                                                                                                                                                                                                                           | <ul> <li>Nephrology for approval.</li> <li>Toradol IV 0.5 mg/kg/dose q6hr (max 30 mg/dose) x6 doses         <ul> <li>6 hours after last toradol dose, start</li> <li>ibuprofen PO 10 mg/kg/dose q6hr PRN (max 40 mg/kg/day or 2,400 mg/day, whichever is less)</li> </ul> </li> <li>Acetaminophen IV 15 mg/kg/dose q6hr ATC for 24 hours (max 1,000 mg/dose)         <ul> <li>After 24 hours of IV acetaminophen, switch</li> </ul> </li> </ul>                                                                                                                                                                                                                                                                                                                                                                                                                                                                                                                                                                                                                                                                                                                                                                                                                                                                                                                                                                                                                                                                                                                                                                                                                                                                                                                                                                                                                                    | IVF:<br>Maintenance IVF<br>NS 1:1 replacement<br>with CSF output<br>Medications:<br>Ondansetron 0.1<br>mg/kg/dose q8hr<br>(max 4 mg/dose)<br>PRN nausea/<br>vomiting<br>Polyethylene                                                                                                                                                                                                                                                                                                                              | <ul> <li>OT/PT: activity<br/>include OOB wi<br/>EVD clamped for<br/>therapies if stat<br/>and tolerating<br/>clamping</li> <li>SCD/compressi<br/>boots for DVT p<br/>per hospital pol</li> <li>Incentive</li> </ul>                                                                                                                                                                                                                                                                                                                                                                                                                                                                                                                                                                                                                                                                                                                                                                                                                                                                                                                                                                                                                                                                                                                                                                                                                                                                                                                                                                                                                                                                                                                                                                                                                                                                                                                                                                                                                                                                                                                                           |
| ectious<br>ease (ID)<br>ntinue empiric<br>tibiotics<br>ancomycin<br>d Ceftazidime)<br>4 hours or per<br>recs<br>just<br>tibiotics based                                                                                                                                                                                     | <ul> <li>CSF studies: cell count and<br/>culture to lab per<br/>Neurosurgery and/or ID</li> <li>If CSF culture positive, repeat<br/>in 24-36 hours to document<br/>sterilization.</li> <li>If persistently febrile or clinica<br/>deterioration: repeat CSF<br/>culture is warranted. Consider<br/>blood, urine and respiratory<br/>evaluation.</li> </ul>                                                                                                                                                                                                                                                                           | <ul> <li>Nephrology for approval.</li> <li>Toradol IV 0.5 mg/kg/dose q6hr (max 30 mg/dose) x6 doses         <ul> <li>6 hours after last toradol dose, start</li> <li>ibuprofen PO 10 mg/kg/dose q6hr PRN (max 40 mg/kg/day or 2,400 mg/day, whichever is less)</li> </ul> </li> <li>Acetaminophen IV 15 mg/kg/dose q6hr ATC for 24 hours (max 1,000 mg/dose)         <ul> <li>After 24 hours of IV acetaminophen, switch to PO acetaminophen: 15 mg/kg/dose q6hr</li> </ul> </li> </ul>                                                                                                                                                                                                                                                                                                                                                                                                                                                                                                                                                                                                                                                                                                                                                                                                                                                                                                                                                                                                                                                                                                                                                                                                                                                                                                                                                                                            | IVF:<br>Maintenance IVF<br>NS 1:1 replacement<br>with CSF output<br>Medications:<br>Ondansetron 0.1<br>mg/kg/dose q8hr<br>(max 4 mg/dose)<br>PRN nausea/<br>vomiting<br>Polyethylene<br>glycol 17 g daily or                                                                                                                                                                                                                                                                                                      | <ul> <li>OT/PT: activity<br/>include OOB wit<br/>EVD clamped for<br/>therapies if stat<br/>and tolerating<br/>clamping</li> <li>SCD/compressit<br/>boots for DVT p<br/>per hospital pol</li> <li>Incentive<br/>spirometer or</li> </ul>                                                                                                                                                                                                                                                                                                                                                                                                                                                                                                                                                                                                                                                                                                                                                                                                                                                                                                                                                                                                                                                                                                                                                                                                                                                                                                                                                                                                                                                                                                                                                                                                                                                                                                                                                                                                                                                                                                                       |
| ectious<br>sea se (ID)<br>ntinue empiric<br>tibiotics<br>ancomycin<br>d <b>Ceftazidime</b> )<br>4 hours or per<br>recs<br>just<br>tibiotics based<br>culture and ID                                                                                                                                                         | <ul> <li>CSF studies: cell count and<br/>culture to lab per<br/>Neurosurgery and/or ID</li> <li>If CSF culture positive, repeat<br/>in 24-36 hours to document<br/>sterilization.</li> <li>If persistently febrile or clinica<br/>deterioration: repeat CSF<br/>culture is warranted. Consider<br/>blood, urine and respiratory<br/>evaluation.</li> <li>Monitoring:</li> </ul>                                                                                                                                                                                                                                                      | <ul> <li>Nephrology for approval.</li> <li>Toradol IV 0.5 mg/kg/dose q6hr (max 30 mg/dose) x6 doses         <ul> <li>6 hours after last toradol dose, start</li> <li>ibuprofen PO 10 mg/kg/dose q6hr PRN (max 40 mg/kg/day or 2,400 mg/day, whichever is less)</li> </ul> </li> <li>Acetaminophen IV 15 mg/kg/dose q6hr ATC for 24 hours (max 1,000 mg/dose)         <ul> <li>After 24 hours of IV acetaminophen, switch to PO acetaminophen: 15 mg/kg/dose q6hr PRN pain; (max 75 mg/kg/day or 4,000 mg/</li> </ul> </li> </ul>                                                                                                                                                                                                                                                                                                                                                                                                                                                                                                                                                                                                                                                                                                                                                                                                                                                                                                                                                                                                                                                                                                                                                                                                                                                                                                                                                   | IVF:<br>Maintenance IVF<br>NS 1:1 replacement<br>with CSF output<br>Medications:<br>Ondansetron 0.1<br>mg/kg/dose q8hr<br>(max 4 mg/dose)<br>PRN nausea/<br>vomiting<br>Polyethylene<br>glycol 17 g daily or<br>BID PRN                                                                                                                                                                                                                                                                                           | <ul> <li>OT/PT: activity i<br/>include OOB wit<br/>EVD clamped for<br/>therapies if stat<br/>and tolerating<br/>clamping</li> <li>SCD/compressic<br/>boots for DVT p<br/>per hospital pol</li> <li>Incentive<br/>spirometer or<br/>bubbles for</li> </ul>                                                                                                                                                                                                                                                                                                                                                                                                                                                                                                                                                                                                                                                                                                                                                                                                                                                                                                                                                                                                                                                                                                                                                                                                                                                                                                                                                                                                                                                                                                                                                                                                                                                                                                                                                                                                                                                                                                     |
| ectious<br>ease (ID)<br>ntinue empiric<br>tibiotics<br>ancomycin<br>d Ceftazidime)<br>4 hours or per<br>recs<br>just<br>tibiotics based<br>culture and ID<br>cs                                                                                                                                                             | <ul> <li>CSF studies: cell count and culture to lab per Neurosurgery and/or ID</li> <li>If CSF culture positive, repeat in 24-36 hours to document sterilization.</li> <li>If persistently febrile or clinica deterioration: repeat CSF culture is warranted. Consider blood, urine and respiratory evaluation.</li> <li>Monitoring:</li> <li>Continuous CR monitoring</li> </ul>                                                                                                                                                                                                                                                    | <ul> <li>Nephrology for approval.</li> <li>Toradol IV 0.5 mg/kg/dose q6hr (max 30 mg/dose) x6 doses         <ul> <li>6 hours after last toradol dose, start</li> <li>ibuprofen PO 10 mg/kg/dose q6hr PRN (max 40 mg/kg/day or 2,400 mg/day, whichever is less)</li> </ul> </li> <li>Acetaminophen IV 15 mg/kg/dose q6hr ATC for 24 hours (max 1,000 mg/dose)         <ul> <li>After 24 hours of IV acetaminophen, switch to PO acetaminophen: 15 mg/kg/dose q6hr PRN kg/dose q6hr PRN pRN pain; (max 75 mg/kg/dosy or 4,000 mg/day) for mild/moderate pain; may use PR</li> </ul> </li> </ul>                                                                                                                                                                                                                                                                                                                                                                                                                                                                                                                                                                                                                                                                                                                                                                                                                                                                                                                                                                                                                                                                                                                                                                                                                                                                                      | IVF:<br>Maintenance IVF<br>NS 1:1 replacement<br>with CSF output<br>Medications:<br>Ondansetron 0.1<br>mg/kg/dose q8hr<br>(max 4 mg/dose)<br>PRN nausea/<br>vomiting<br>Polyethylene<br>glycol 17 g daily or<br>BID PRN<br>constipation                                                                                                                                                                                                                                                                           | <ul> <li>OT/PT: activity<br/>include OOB will<br/>EVD clamped for<br/>therapies if stat<br/>and tolerating<br/>clamping</li> <li>SCD/compressit<br/>boots for DVT p<br/>per hospital pol</li> <li>Incentive<br/>spirometer or<br/>bubbles for<br/>atelectasis/PNA</li> </ul>                                                                                                                                                                                                                                                                                                                                                                                                                                                                                                                                                                                                                                                                                                                                                                                                                                                                                                                                                                                                                                                                                                                                                                                                                                                                                                                                                                                                                                                                                                                                                                                                                                                                                                                                                                                                                                                                                  |
| ectious<br>ease (D)<br>htinue empiric<br>biotics<br>uncomycin<br>d Ceftazidime)<br>H hours or per<br>recs<br>just<br>biotics based<br>culture and ID<br>s<br>s<br>antibiotics                                                                                                                                               | <ul> <li>CSF studies: cell count and<br/>culture to lab per<br/>Neurosurgery and/or ID</li> <li>If CSF culture positive, repeat<br/>in 24-36 hours to document<br/>sterilization.</li> <li>If persistently febrile or clinica<br/>deterioration: repeat CSF<br/>culture is warranted. Consider<br/>blood, urine and respiratory<br/>evaluation.</li> <li>Monitoring:</li> <li>Continuous CR monitoring</li> <li>Vitals q1hr if unstable; q2hr in</li> </ul>                                                                                                                                                                          | <ul> <li>Nephrology for approval.</li> <li>Toradol IV 0.5 mg/kg/dose q6hr (max 30 mg/dose) x6 doses         <ul> <li>6 hours after last toradol dose, start</li> <li>ibuprofen PO 10 mg/kg/dose q6hr PRN (max 40 mg/kg/day or 2,400 mg/day, whichever is less)</li> </ul> </li> <li>Acetaminophen IV 15 mg/kg/dose q6hr ATC for 24 hours (max 1,000 mg/dose)         <ul> <li>After 24 hours of IV acetaminophen, switch to PO acetaminophen: 15 mg/kg/day or 4,000 mg/day) for mild/moderate pain; may use PR acetaminophen for infants.</li> </ul> </li> </ul>                                                                                                                                                                                                                                                                                                                                                                                                                                                                                                                                                                                                                                                                                                                                                                                                                                                                                                                                                                                                                                                                                                                                                                                                                                                                                                                   | IVF:<br>Maintenance IVF<br>NS 1:1 replacement<br>with CSF output<br>Medications:<br>Ondansetron 0.1<br>mg/kg/dose q8hr<br>(max 4 mg/dose)<br>PRN nausea/<br>vomiting<br>Polyethylene<br>glycol 17 g daily or<br>BID PRN<br>constipation<br>Docusate sodium                                                                                                                                                                                                                                                        | <ul> <li>OT/PT: activity 1<br/>include OOB wit<br/>EVD clamped fo<br/>therapies if stat<br/>and tolerating<br/>clamping</li> <li>SCD/compressid<br/>boots for DVT p<br/>per hospital pol</li> <li>Incentive<br/>spirometer or</li> </ul>                                                                                                                                                                                                                                                                                                                                                                                                                                                                                                                                                                                                                                                                                                                                                                                                                                                                                                                                                                                                                                                                                                                                                                                                                                                                                                                                                                                                                                                                                                                                                                                                                                                                                                                                                                                                                                                                                                                      |
| ectious<br>ease (ID)<br>titue empiric<br>libiotics<br>ncomycin<br>d Ceftazidime)<br>hours or per<br>ecs<br>ust<br>ibiotics based<br>culture and ID<br>s<br>antibiotics<br>, consider                                                                                                                                        | <ul> <li>CSF studies: cell count and culture to lab per Neurosurgery and/or ID</li> <li>If CSF culture positive, repeat in 24-36 hours to document sterilization.</li> <li>If persistently febrile or clinica deterioration: repeat CSF culture is warranted. Consider blood, urine and respiratory evaluation.</li> <li>Monitoring:</li> <li>Continuous CR monitoring</li> </ul>                                                                                                                                                                                                                                                    | <ul> <li>Nephrology for approval.</li> <li>Toradol IV 0.5 mg/kg/dose q6hr (max 30 mg/dose) x6 doses         <ul> <li>6 hours after last toradol dose, start</li> <li>ibuprofen PO 10 mg/kg/dose q6hr PRN (max 40 mg/kg/day or 2,400 mg/day, whichever is less)</li> </ul> </li> <li>Acetaminophen IV 15 mg/kg/dose q6hr ATC for 24 hours (max 1,000 mg/dose)         <ul> <li>After 24 hours of IV acetaminophen, switch to PO acetaminophen: 15 mg/kg/dose q6hr PRN pain; (max 75 mg/kg/day or 4,000 mg/day) for mild/moderate pain; may use PR acetaminophen for infants.</li> <li>Morphine IV 0.05 – 0.1 mg/kg/dose IV q3hr PRN</li> </ul> </li> </ul>                                                                                                                                                                                                                                                                                                                                                                                                                                                                                                                                                                                                                                                                                                                                                                                                                                                                                                                                                                                                                                                                                                                                                                                                                          | IVF:<br>Maintenance IVF<br>NS 1:1 replacement<br>with CSF output<br>Medications:<br>Ondansetron 0.1<br>mg/kg/dose q8hr<br>(max 4 mg/dose)<br>PRN nausea/<br>vomiting<br>Polyethylene<br>glycol 17 g daily or<br>BID PRN<br>constipation<br>Docusate sodium<br>50 mg/day PRN                                                                                                                                                                                                                                       | <ul> <li>OT/PT: activity<br/>include OOB wi<br/>EVD clamped for<br/>therapies if stal<br/>and tolerating<br/>clamping</li> <li>SCD/compressi<br/>boots for DVT p<br/>per hospital pol</li> <li>Incentive<br/>spirometer or<br/>bubbles for<br/>atelectasis/PNA</li> </ul>                                                                                                                                                                                                                                                                                                                                                                                                                                                                                                                                                                                                                                                                                                                                                                                                                                                                                                                                                                                                                                                                                                                                                                                                                                                                                                                                                                                                                                                                                                                                                                                                                                                                                                                                                                                                                                                                                     |
| ectious<br>ease (ID)<br>titue empiric<br>libiotics<br>ncomycin<br>d Ceftazidime)<br>hours or per<br>ecs<br>ust<br>ibiotics based<br>culture and ID<br>s<br>antibiotics<br>, consider                                                                                                                                        | <ul> <li>CSF studies: cell count and<br/>culture to lab per<br/>Neurosurgery and/or ID</li> <li>If CSF culture positive, repeat<br/>in 24-36 hours to document<br/>sterilization.</li> <li>If persistently febrile or clinica<br/>deterioration: repeat CSF<br/>culture is warranted. Consider<br/>blood, urine and respiratory<br/>evaluation.</li> <li>Monitoring:</li> <li>Continuous CR monitoring</li> <li>Vitals q1hr if unstable; q2hr in<br/>PICU if stable; q4hr on MS</li> </ul>                                                                                                                                           | <ul> <li>Nephrology for approval.</li> <li>Toradol IV 0.5 mg/kg/dose q6hr (max 30 mg/dose) x6 doses         <ul> <li>6 hours after last toradol dose, start</li> <li>ibuprofen PO 10 mg/kg/dose q6hr PRN (max 40 mg/kg/day or 2,400 mg/day, whichever is less)</li> </ul> </li> <li>Acetaminophen IV 15 mg/kg/dose q6hr ATC for 24 hours (max 1,000 mg/dose)         <ul> <li>After 24 hours of IV acetaminophen, switch to PO acetaminophen: 15 mg/kg/day or 4,000 mg/day) for mild/moderate pain; may use PR acetaminophen for infants.</li> </ul> </li> </ul>                                                                                                                                                                                                                                                                                                                                                                                                                                                                                                                                                                                                                                                                                                                                                                                                                                                                                                                                                                                                                                                                                                                                                                                                                                                                                                                   | IVF:<br>Maintenance IVF<br>NS 1:1 replacement<br>with CSF output<br>Medications:<br>Ondansetron 0.1<br>mg/kg/dose q8hr<br>(max 4 mg/dose)<br>PRN nausea/<br>vomiting<br>Polyethylene<br>glycol 17 g daily or<br>BID PRN<br>constipation<br>Docusate sodium                                                                                                                                                                                                                                                        | <ul> <li>OT/PT: activity<br/>include OOB wi<br/>EVD clamped for<br/>therapies if stat<br/>and tolerating<br/>clamping</li> <li>SCD/compressi<br/>boots for DVT p<br/>per hospital pol</li> <li>Incentive<br/>spirometer or<br/>bubbles for<br/>atelectasis/PNA</li> </ul>                                                                                                                                                                                                                                                                                                                                                                                                                                                                                                                                                                                                                                                                                                                                                                                                                                                                                                                                                                                                                                                                                                                                                                                                                                                                                                                                                                                                                                                                                                                                                                                                                                                                                                                                                                                                                                                                                     |
| actious<br>ease (ID)<br>titue empiric<br>ibiotics<br>ncomycin<br>d Ceftazidime)<br>hours or per<br>recs<br>ust<br>ibiotics based<br>culture and ID<br>s<br>antibiotics<br>l, consider                                                                                                                                       | <ul> <li>CSF studies: cell count and<br/>culture to lab per<br/>Neurosurgery and/or ID</li> <li>If CSF culture positive, repeat<br/>in 24-36 hours to document<br/>sterilization.</li> <li>If persistently febrile or clinica<br/>deterioration: repeat CSF<br/>culture is warranted. Consider<br/>blood, urine and respiratory<br/>evaluation.</li> <li>Monitoring:</li> <li>Continuous CR monitoring</li> <li>Vitals q1hr if unstable; q2hr in<br/>PICU if stable; q4hr on MS</li> </ul>                                                                                                                                           | <ul> <li>Nephrology for approval.</li> <li>Toradol IV 0.5 mg/kg/dose q6hr (max 30 mg/dose) x6 doses         <ul> <li>6 hours after last toradol dose, start</li> <li>ibuprofen PO 10 mg/kg/dose q6hr PRN (max 40 mg/kg/day or 2,400 mg/day, whichever is less)</li> </ul> </li> <li>Acetaminophen IV 15 mg/kg/dose q6hr ATC for 24 hours (max 1,000 mg/dose)         <ul> <li>After 24 hours of IV acetaminophen, switch to PO acetaminophen: 15 mg/kg/dose q6hr PRN pain; (max 75 mg/kg/day or 4,000 mg/day) for mild/moderate pain; may use PR acetaminophen for infants.</li> <li>Morphine IV 0.05 – 0.1 mg/kg/dose IV q3hr PRN</li> </ul> </li> </ul>                                                                                                                                                                                                                                                                                                                                                                                                                                                                                                                                                                                                                                                                                                                                                                                                                                                                                                                                                                                                                                                                                                                                                                                                                          | IVF:<br>Maintenance IVF<br>NS 1:1 replacement<br>with CSF output<br>Medications:<br>Ondansetron 0.1<br>mg/kg/dose q8hr<br>(max 4 mg/dose)<br>PRN nausea/<br>vomiting<br>Polyethylene<br>glycol 17 g daily or<br>BID PRN<br>constipation<br>Docusate sodium<br>50 mg/day PRN                                                                                                                                                                                                                                       | <ul> <li>OT/PT: activity<br/>include OOB wi<br/>EVD clamped for<br/>therapies if stat<br/>and tolerating<br/>clamping</li> <li>SCD/compressi<br/>boots for DVT p<br/>per hospital pol</li> <li>Incentive<br/>spirometer or<br/>bubbles for<br/>atelectasis/PNA</li> </ul>                                                                                                                                                                                                                                                                                                                                                                                                                                                                                                                                                                                                                                                                                                                                                                                                                                                                                                                                                                                                                                                                                                                                                                                                                                                                                                                                                                                                                                                                                                                                                                                                                                                                                                                                                                                                                                                                                     |
| ectious<br>ease (ID)<br>ntinue empiric<br>jbiotics<br>incomycin<br>d <b>Ceftazidime</b> )<br>H hours or per<br>recs<br>just<br>ibiotics based<br>culture and ID<br>s<br>anthibiotics<br>I, consider<br>m IV access.                                                                                                         | <ul> <li>CSF studies: cell count and culture to lab per Neurosurgery and/or ID</li> <li>If CSF culture positive, repeat in 24-36 hours to document sterilization.</li> <li>If persistently febrile or clinica deterioration: repeat CSF culture is warranted. Consider blood, urine and respiratory evaluation.</li> <li>Monitoring:</li> <li>Continuous CR monitoring</li> <li>Vitals q1hr if unstable; q2hr in PICU if stable; q4hr on MS floors</li> </ul>                                                                                                                                                                        | Nephrology for approval.         • Toradol IV 0.5 mg/kg/dose q6hr (max 30 mg/dose) x6 doses         • 6 hours after last toradol dose, start         ibuprofen PO 10 mg/kg/dose q6hr PRN (max 40 mg/kg/day or 2,400 mg/day, whichever is less)         • Acetaminophen IV 15 mg/kg/dose q6hr ATC for 24 hours (max 1,000 mg/dose)         • After 24 hours of IV acetaminophen, switch to PO acetaminophen: 15 mg/kg/dose q6hr PRN pain; (max 75 mg/kg/day or 4,000 mg/day) for mid/moderate pain; may use PR acetaminophen for infants.         • Morphine IV 0.05 – 0.1 mg/kg/dose IV q3hr PRN severe pain (max 5 mg/dose)                                                                                                                                                                                                                                                                                                                                                                                                                                                                                                                                                                                                                                                                                                                                                                                                                                                                                                                                                                                                                                                                                                                                                                                                                                                       | IVF:<br>Maintenance IVF<br>NS 1:1 replacement<br>with CSF output<br>Medications:<br>Ondansetron 0.1<br>mg/kg/dose q8hr<br>(max 4 mg/dose)<br>PRN nausea/<br>vomiting<br>Polyethylene<br>glycol 17 g daily or<br>BID PRN<br>constipation<br>Docusate sodium<br>50 mg/day PRN<br>constipation                                                                                                                                                                                                                       | <ul> <li>OT/PT: activity include OOB wite EVD clamped for therapies if state and tolerating clamping</li> <li>SCD/compressite boots for DVT pper hospital pol</li> <li>Incentive spirometer or bubbles for atelectasis/PNA prevention</li> </ul>                                                                                                                                                                                                                                                                                                                                                                                                                                                                                                                                                                                                                                                                                                                                                                                                                                                                                                                                                                                                                                                                                                                                                                                                                                                                                                                                                                                                                                                                                                                                                                                                                                                                                                                                                                                                                                                                                                              |
| ectious<br>ease (ID)<br>ntinue empiric<br>jbiotics<br>incomycin<br>d <b>Ceftazidime</b> )<br>H hours or per<br>recs<br>just<br>ibiotics based<br>culture and ID<br>s<br>anthibiotics<br>I, consider<br>m IV access.                                                                                                         | <ul> <li>CSF studies: cell count and<br/>culture to lab per<br/>Neurosurgery and/or ID</li> <li>If CSF culture positive, repeat<br/>in 24-36 hours to document<br/>sterilization.</li> <li>If persistently febrile or clinica<br/>deterioration: repeat CSF<br/>culture is warranted. Consider<br/>blood, urine and respiratory<br/>evaluation.</li> <li>Monitoring:</li> <li>Continuous CR monitoring</li> <li>Vitals q1hr if unstable; q2hr in<br/>PICU if stable; q4hr on MS<br/>floors</li> </ul>                                                                                                                                | Nephrology for approval.         • Toradol IV 0.5 mg/kg/dose q6hr (max 30 mg/dose) x6 doses         • 6 hours after last toradol dose, start         ibuprofen PO 10 mg/kg/dose q6hr PRN (max 40 mg/kg/day or 2,400 mg/day, whichever is less)         • Acetaminophen IV 15 mg/kg/dose q6hr ATC for 24 hours (max 1,000 mg/dose)         • After 24 hours of IV acetaminophen, switch to PO acetaminophen: 15 mg/kg/dose q6hr PRN pain; (max 75 mg/kg/dose 1V q3hr PRN severe pain (max 5 mg/kg/dose IV q3hr PRN severe pain (max 5 mg/kg/dose IV q3hr PRN severe pain (max 5 mg/dose)         • Morphine IV 0.05 – 0.1 mg/kg/dose IV q3hr PRN severe pain (max 5 mg/dose)                                                                                                                                                                                                                                                                                                                                                                                                                                                                                                                                                                                                                                                                                                                                                                                                                                                                                                                                                                                                                                                                                                                                                                                                        | IVF:<br>Maintenance IVF<br>NS 1:1 replacement<br>with CSF output<br>Medications:<br>Ondansetron 0.1<br>mg/kg/dose q8hr<br>(max 4 mg/dose)<br>PRN nausea/<br>vomiting<br>Polyethylene<br>glycol 17 g daily or<br>BID PRN<br>constipation<br>Docusate sodium<br>50 mg/day PRN<br>constipation                                                                                                                                                                                                                       | <ul> <li>OT/PT: activity 1<br/>include OOB wit<br/>EVD clamped fo<br/>therapies if stat<br/>and tolerating<br/>clamping</li> <li>SCD/compressic<br/>boots for DVT p<br/>per hospital pol</li> <li>Incentive<br/>spirometer or<br/>bubbles for<br/>atelectasis/PNA<br/>prevention</li> </ul>                                                                                                                                                                                                                                                                                                                                                                                                                                                                                                                                                                                                                                                                                                                                                                                                                                                                                                                                                                                                                                                                                                                                                                                                                                                                                                                                                                                                                                                                                                                                                                                                                                                                                                                                                                                                                                                                   |
| ectious<br>iea se (ID)<br>ntinue empiric<br>tibiotics<br>ancomycin<br>d Ceftazidime)<br>4 hours or per<br>recs<br>just<br>tibiotics based<br>culture and ID<br>is<br>a notibiotics<br>d, consider<br>m IV access.                                                                                                           | <ul> <li>CSF studies: cell count and<br/>culture to lab per<br/>Neurosurgery and/or ID</li> <li>If CSF culture positive, repeat<br/>in 24-36 hours to document<br/>sterilization.</li> <li>If persistently febrile or clinica<br/>deterioration: repeat CSF<br/>culture is warranted. Consider<br/>blood, urine and respiratory<br/>evaluation.</li> <li>Monitoring:</li> <li>Continuous CR monitoring</li> <li>Vitals q1hr if unstable; q2hr in<br/>PICU if stable; q4hr on MS<br/>floors</li> </ul>                                                                                                                                | <ul> <li>Nephrology for approval.</li> <li>Toradol IV 0.5 mg/kg/dose q6hr (max 30 mg/dose) x6 doses         <ul> <li>6 hours after last toradol dose, start</li> <li>ibuprofen PO 10 mg/kg/dose q6hr PRN (max 40 mg/kg/day or 2,400 mg/day, whichever is less)</li> </ul> </li> <li>Acetaminophen IV 15 mg/kg/dose q6hr ATC for 24 hours (max 1,000 mg/dose)         <ul> <li>After 24 hours of IV acetaminophen, switch to PO acetaminophen: 15 mg/kg/dose q6hr PRN pain; (max 75 mg/kg/dose rq6hr ATC for 24 hours of IV acetaminophen, switch to PO acetaminophen for infants.</li> <li>Morphine IV 0.05 – 0.1 mg/kg/dose IV q3hr PRN severe pain (max 5 mg/kg/dose)</li> </ul> </li> <li>Internalization Criteria:         <ul> <li>ement and duration of antibiotics with Neurosurgery and ID rance of end-organ space infections. If still present, will consi</li> </ul> </li> </ul>                                                                                                                                                                                                                                                                                                                                                                                                                                                                                                                                                                                                                                                                                                                                                                                                                                                                                                                                                                                        | IVF:<br>Maintenance IVF<br>NS 1:1 replacement<br>with CSF output<br>Medications:<br>Ondansetron 0.1<br>mg/kg/dose q8hr<br>(max 4 mg/dose)<br>PRN nausea/<br>vomiting<br>Polyethylene<br>glycol 17 g daily or<br>BID PRN<br>constipation<br>Docusate sodium<br>50 mg/day PRN<br>constipation                                                                                                                                                                                                                       | <ul> <li>OT/PT: activity 1<br/>include OOB wit<br/>EVD clamped fo<br/>therapies if stat<br/>and tolerating<br/>clamping</li> <li>SCD/compressic<br/>boots for DVT p<br/>per hospital pol</li> <li>Incentive<br/>spirometer or<br/>bubbles for<br/>atelectasis/PNA<br/>prevention</li> </ul>                                                                                                                                                                                                                                                                                                                                                                                                                                                                                                                                                                                                                                                                                                                                                                                                                                                                                                                                                                                                                                                                                                                                                                                                                                                                                                                                                                                                                                                                                                                                                                                                                                                                                                                                                                                                                                                                   |
| ectious<br>sease (ID)<br>ntinue empiric<br>tibiotics<br>ancomycin<br>d Ceftazidime)<br>4 hours or per<br>recs<br>just<br>tibiotics based<br>culture and ID<br>cs<br><i>a</i> antibiotics<br><i>d</i> , consider<br><i>m</i> IV access.                                                                                      | <ul> <li>CSF studies: cell count and<br/>culture to lab per<br/>Neurosurgery and/or ID</li> <li>If CSF culture positive, repeat<br/>in 24-36 hours to document<br/>sterilization.</li> <li>If persistently febrile or clinica<br/>deterioration: repeat CSF<br/>culture is warranted. Consider<br/>blood, urine and respiratory<br/>evaluation.</li> <li>Monitoring:</li> <li>Continuous CR monitoring</li> <li>Vitals q1hr if unstable; q2hr in<br/>PICU if stable; q4hr on MS<br/>floors</li> </ul>                                                                                                                                | <ul> <li>Nephrology for approval.</li> <li>Toradol IV 0.5 mg/kg/dose q6hr (max 30 mg/dose) x6 doses         <ul> <li>6 hours after last toradol dose, start</li> <li>ibuprofen PO 10 mg/kg/dose q6hr PRN (max 40 mg/kg/day or 2,400 mg/day, whichever is less)</li> </ul> </li> <li>Acetaminophen IV 15 mg/kg/dose q6hr ATC for 24 hours (max 1,000 mg/dose)         <ul> <li>After 24 hours of IV acetaminophen, switch to PO acetaminophen: 15 mg/kg/dose q6hr PRN pain; (max 75 mg/kg/dose q6hr PRN pain; (max 75 mg/kg/dose IV q3hr PRN severe pain (max 5 mg/kg/dose IV q3hr PRN severe pain (max 5 mg/dose)</li> </ul> </li> <li>Morphine IV 0.05 – 0.1 mg/kg/dose IV q3hr PRN severe pain (max 5 mg/dose)</li> </ul>                                                                                                                                                                                                                                                                                                                                                                                                                                                                                                                                                                                                                                                                                                                                                                                                                                                                                                                                                                                                                                                                                                                                                        | IVF:<br>Maintenance IVF<br>NS 1:1 replacement<br>with CSF output<br>Medications:<br>Ondansetron 0.1<br>mg/kg/dose q8hr<br>(max 4 mg/dose)<br>PRN nausea/<br>vomiting<br>Polyethylene<br>glycol 17 g daily or<br>BID PRN<br>constipation<br>Docusate sodium<br>50 mg/day PRN<br>constipation<br>based on clinical status and<br>der alternate site if possible                                                                                                                                                     | <ul> <li>OT/PT: activity 1<br/>include OOB wit<br/>EVD clamped fo<br/>therapies if stat<br/>and tolerating<br/>clamping</li> <li>SCD/compressic<br/>boots for DVT p<br/>per hospital pol</li> <li>Incentive<br/>spirometer or<br/>bubbles for<br/>atelectasis/PNA<br/>prevention</li> </ul>                                                                                                                                                                                                                                                                                                                                                                                                                                                                                                                                                                                                                                                                                                                                                                                                                                                                                                                                                                                                                                                                                                                                                                                                                                                                                                                                                                                                                                                                                                                                                                                                                                                                                                                                                                                                                                                                   |
| ectious<br>sease (ID)<br>ntinue empiric<br>tibiotics<br>ancomycin<br>d Ceftazidime)<br>4 hours or per<br>recs<br>just<br>tibiotics based<br>culture and ID<br>cs<br><i>a</i> antibiotics<br><i>d</i> , consider<br><i>m</i> IV access.                                                                                      | <ul> <li>CSF studies: cell count and culture to lab per<br/>Neurosurgery and/or ID</li> <li>If CSF culture positive, repeat<br/>in 24-36 hours to document<br/>sterilization.</li> <li>If persistently febrile or clinica<br/>deterioration: repeat CSF<br/>culture is warranted. Consider<br/>blood, urine and respiratory<br/>evaluation.</li> <li>Monitoring:</li> <li>Continuous CR monitoring</li> <li>Vitals q1hr if unstable; q2hr in<br/>PICU if stable; q4hr on MS<br/>floors</li> </ul>                                                                                                                                    | <ul> <li>Nephrology for approval.</li> <li>Toradol IV 0.5 mg/kg/dose q6hr (max 30 mg/dose) x6 doses         <ul> <li>6 hours after last toradol dose, start</li> <li>ibuprofen PO 10 mg/kg/dose q6hr PRN (max 40 mg/kg/day or 2,400 mg/day, whichever is less)</li> </ul> </li> <li>Acetaminophen IV 15 mg/kg/dose q6hr ATC for 24 hours (max 1,000 mg/dose)         <ul> <li>After 24 hours of IV acetaminophen, switch to PO acetaminophen: 15 mg/kg/dose q6hr PRN pain; (max 75 mg/kg/dose q6hr PRN pain; (max 75 mg/kg/dose IV q3hr PRN severe pain (max 5 mg/dose)</li> <li>Morphine IV 0.05 – 0.1 mg/kg/dose IV q3hr PRN severe pain (max 5 mg/dose)</li> </ul> </li> <li>Internalization Criteria:         <ul> <li>ement and duration of antibiotics with Neurosurgery and ID rance of end-organ space infections. If still present, will consi Post-Op care:</li> <li>to MS floors and resume all pre-internalization care and start</li> </ul> </li> </ul>                                                                                                                                                                                                                                                                                                                                                                                                                                                                                                                                                                                                                                                                                                                                                                                                                                                                                                               | IVF:<br>Maintenance IVF<br>NS 1:1 replacement<br>with CSF output<br>Medications:<br>Ondansetron 0.1<br>mg/kg/dose q8hr<br>(max 4 mg/dose)<br>PRN nausea/<br>vomiting<br>Polyethylene<br>glycol 17 g daily or<br>BID PRN<br>constipation<br>Docusate sodium<br>50 mg/day PRN<br>constipation                                                                                                                                                                                                                       | <ul> <li>OT/PT: activity finclude OOB with EVD clamped for therapies if state and tolera ting clamping</li> <li>SCD/compressite boots for DVT pper hospital pol</li> <li>Incentive spirometer or bubbles for atelectasis/PNA prevention</li> </ul>                                                                                                                                                                                                                                                                                                                                                                                                                                                                                                                                                                                                                                                                                                                                                                                                                                                                                                                                                                                                                                                                                                                                                                                                                                                                                                                                                                                                                                                                                                                                                                                                                                                                                                                                                                                                                                                                                                            |
| ectious<br>iea se (ID)<br>ntinue empiric<br>tibiotics<br>ancomycin<br>d Ceftazidime)<br>4 hours or per<br>recs<br>just<br>tibiotics based<br>culture and ID<br>is<br>a notibiotics<br>d, consider<br>m IV access.                                                                                                           | <ul> <li>CSF studies: cell count and culture to lab per Neurosurgery and/or ID</li> <li>If CSF culture positive, repeat in 24-36 hours to document sterilization.</li> <li>If persistently febrile or clinica deterioration: repeat CSF culture is warranted. Consider blood, urine and respiratory evaluation.</li> <li>Monitoring:</li> <li>Continuous CR monitoring</li> <li>Vitals q1hr if unstable; q2hr in PICU if stable; q4hr on MS floors</li> </ul>                                                                                                                                                                        | <ul> <li>Nephrology for approval.</li> <li>Toradol IV 0.5 mg/kg/dose q6hr (max 30 mg/dose) x6 doses         <ul> <li>6 hours after last toradol dose, start</li> <li>ibuprofen PO 10 mg/kg/dose q6hr PRN (max 40 mg/kg/day or 2,400 mg/day, whichever is less)</li> </ul> </li> <li>Acetaminophen IV 15 mg/kg/dose q6hr ATC for 24 hours (max 1,000 mg/dose)         <ul> <li>After 24 hours of IV acetaminophen, switch to PO acetaminophen: 15 mg/kg/dose q6hr PRN pain; (max 75 mg/kg/dose q6hr PRN pain; (max 75 mg/kg/dose IV q3hr PRN severe pain (max 5 mg/kg/dose IV q3hr PRN severe pain (max 5 mg/dose)</li> </ul> </li> <li>Morphine IV 0.05 – 0.1 mg/kg/dose IV q3hr PRN severe pain (max 5 mg/dose)</li> </ul>                                                                                                                                                                                                                                                                                                                                                                                                                                                                                                                                                                                                                                                                                                                                                                                                                                                                                                                                                                                                                                                                                                                                                        | IVF:<br>Maintenance IVF<br>NS 1:1 replacement<br>with CSF output<br>Medications:<br>Ondansetron 0.1<br>mg/kg/dose q8hr<br>(max 4 mg/dose)<br>PRN nausea/<br>vomiting<br>Polyethylene<br>glycol 17 g daily or<br>BID PRN<br>constipation<br>Docusate sodium<br>50 mg/day PRN<br>constipation<br>based on clinical status and<br>der alternate site if possible<br>art<br>incision; may shower POD 3                                                                                                                | <ul> <li>OT/PT: activity include OOB with EVD clamped for therapies if state and tolerating clamping</li> <li>SCD/compressite boots for DVT per hospital pol</li> <li>Incentive spirometer or bubbles for atelectasis/PNA prevention</li> </ul>                                                                                                                                                                                                                                                                                                                                                                                                                                                                                                                                                                                                                                                                                                                                                                                                                                                                                                                                                                                                                                                                                                                                                                                                                                                                                                                                                                                                                                                                                                                                                                                                                                                                                                                                                                                                                                                                                                               |
| ectious<br>sease (ID)<br>ntinue empiric<br>tibiotics<br>ancomycin<br>d Ceftazidime)<br>4 hours or per<br>recs<br>just<br>tibiotics based<br>culture and ID<br>cs<br><i>a</i> antibiotics<br><i>d</i> , consider<br><i>m</i> IV access.                                                                                      | <ul> <li>CSF studies: cell count and culture to lab per Neurosurgery and/or ID</li> <li>If CSF culture positive, repeat in 24-36 hours to document sterilization.</li> <li>If persistently febrile or clinica deterioration: repeat CSF culture is warranted. Consider blood, urine and respiratory evaluation.</li> <li>Monitoring:</li> <li>Continuous CR monitoring</li> <li>Vitals q1hr if unstable; q2hr in PICU if stable; q4hr on MS floors</li> </ul>                                                                                                                                                                        | <ul> <li>Nephrology for approval.</li> <li>Toradol IV 0.5 mg/kg/dose q6hr (max 30 mg/dose) x6 doses         <ul> <li>6 hours after last toradol dose, start</li> <li>ibuprofen PO 10 mg/kg/dose q6hr PRN (max 40 mg/kg/day or 2,400 mg/day, whichever is less)</li> </ul> </li> <li>Acetaminophen IV 15 mg/kg/dose q6hr ATC for 24 hours (max 1,000 mg/dose)         <ul> <li>After 24 hours of IV acetaminophen, switch to PO acetaminophen: 15 mg/kg/dose q6hr PRN pain; (max 75 mg/kg/dose q6hr PRN pain; (max 75 mg/kg/dose IV q3hr PRN severe pain (max 5 mg/dose)</li> <li>Morphine IV 0.05 – 0.1 mg/kg/dose IV q3hr PRN severe pain (max 5 mg/dose)</li> </ul> </li> <li>Internalization Criteria:         <ul> <li>ement and duration of antibiotics with Neurosurgery and ID rance of end-organ space infections. If still present, will consi Post-Op care:</li> <li>to MS floors and resume all pre-internalization care and start</li> </ul> </li> </ul>                                                                                                                                                                                                                                                                                                                                                                                                                                                                                                                                                                                                                                                                                                                                                                                                                                                                                                               | IVF:<br>Maintenance IVF<br>NS 1:1 replacement<br>with CSF output<br>Medications:<br>Ondansetron 0.1<br>mg/kg/dose q8hr<br>(max 4 mg/dose)<br>PRN nausea/<br>vomiting<br>Polyethylene<br>glycol 17 g daily or<br>BID PRN<br>constipation<br>Docusate sodium<br>50 mg/day PRN<br>constipation<br>based on clinical status and<br>der alternate site if possible<br>art<br>incision; may shower POD 3                                                                                                                | <ul> <li>OT/PT: activity finclude OOB with EVD clamped for therapies if state and tolera ting clamping</li> <li>SCD/compressite boots for DVT pper hospital pol</li> <li>Incentive spirometer or bubbles for atelectasis/PNA prevention</li> </ul>                                                                                                                                                                                                                                                                                                                                                                                                                                                                                                                                                                                                                                                                                                                                                                                                                                                                                                                                                                                                                                                                                                                                                                                                                                                                                                                                                                                                                                                                                                                                                                                                                                                                                                                                                                                                                                                                                                            |
| ectious<br>sease (ID)<br>ntinue empiric<br>tibiotics<br>ancomycin<br>d Ceftazidime)<br>4 hours or per<br>recs<br>just<br>tibiotics based<br>culture and ID<br>cs<br><i>a</i> antibiotics<br><i>d</i> , consider<br><i>m</i> IV access.                                                                                      | <ul> <li>CSF studies: cell count and culture to lab per Neurosurgery and/or ID</li> <li>If CSF culture positive, repeat in 24-36 hours to document sterilization.</li> <li>If persistently febrile or clinica deterioration: repeat CSF culture is warranted. Consider blood, urine and respiratory evaluation.</li> <li>Monitoring:</li> <li>Continuous CR monitoring</li> <li>Vitals q1hr if unstable; q2hr in PICU if stable; q4hr on MS floors</li> </ul>                                                                                                                                                                        | Nephrology for approval.         • Toradol V 0.5 mg/kg/dose q6hr (max 30 mg/dose) x6 doses         • 6 hours after last toradol dose, start         ibuprofen PO 10 mg/kg/dose q6hr PRN (max 40 mg/kg/day or 2,400 mg/day, whichever is less)         • Acetaminophen IV 15 mg/kg/dose q6hr ATC for 24 hours (max 1,000 mg/dose)         • After 24 hours of IV acetaminophen, switch to PO acetaminophen: 15 mg/kg/dose q6hr PRN pRN pain; (max 75 mg/kg/dose q6hr PRN gdose q6hr PRN pain; (max 75 mg/kg/dose q6hr PRN pRN pain; (max 75 mg/kg/dose IV q3hr PRN severe pain (max 5 mg/kg/dose IV q3hr PRN severe pain (max 5 mg/dose)         • Morphine IV 0.05 – 0.1 mg/kg/dose IV q3hr PRN severe pain (max 5 mg/dose)         • Internalization Criteria:         ement and duration of antibiotics with Neurosurgery and ID ance of end-organ space infections. If still present, will consi Post-Op care:         • to MS floors and resume all pre-internalization care and statististion, Tegaderm/Telfa to abdominal/chest/clavicular/neck cultures needed unless persistently febrile >36 hours, clinic                                                                                                                                                                                                                                                                                                                                                                                                                                                                                                                                                                                                                                                                                                                                                                | <ul> <li>IVF:</li> <li>Maintenance IVF</li> <li>NS 1:1 replacement<br/>with CSF output</li> <li>Medications:</li> <li>Ondansetron 0.1<br/>mg/kg/dose q8hr<br/>(max 4 mg/dose)<br/>PRN nausea/<br/>vomiting</li> <li>Polyethylene<br/>glycol 17 g daily or<br/>BID PRN<br/>constipation</li> <li>Docusate sodium<br/>S0 mg/day PRN<br/>constipation</li> <li>Docusate sodium<br/>S0 mg/day PRN<br/>constipation</li> </ul>                                                                                         | OT/PT: activity finclude OOB with EVD clamped for therapies if state and tolera ting clamping     SCD/compressite boots for DVT pper hospital pol     Incentive spirometer or bubbles for atelectasis/PNA prevention     response to therapy.     c.                                                                                                                                                                                                                                                                                                                                                                                                                                                                                                                                                                                                                                                                                                                                                                                                                                                                                                                                                                                                                                                                                                                                                                                                                                                                                                                                                                                                                                                                                                                                                                                                                                                                                                                                                                                                                                                                                                          |
| ectious<br>sease (ID)<br>ntinue empiric<br>tibiotics<br>ancomycin<br>d Ceftazidime)<br>4 hours or per<br>recs<br>just<br>tibiotics based<br>culture and ID<br>cs<br><i>a</i> antibiotics<br><i>d</i> , consider<br><i>m</i> IV access.                                                                                      | <ul> <li>CSF studies: cell count and culture to lab per Neurosurgery and/or ID</li> <li>If CSF culture positive, repeat in 24-36 hours to document sterilization.</li> <li>If persistently febrile or clinica deterioration: repeat CSF culture is warranted. Consider blood, urine and respiratory evaluation.</li> <li>Monitoring:</li> <li>Continuous CR monitoring</li> <li>Vitals q1hr if unstable; q2hr in PICU if stable; q4hr on MS floors</li> </ul>                                                                                                                                                                        | <ul> <li>Nephrology for approval.</li> <li>Toradol IV 0.5 mg/kg/dose q6hr (max 30 mg/dose) x6 doses         <ul> <li>6 hours after last toradol dose, start</li> <li>ibuprofen PO 10 mg/kg/dose q6hr PRN (max 40 mg/kg/day or 2,400 mg/day, whichever is less)</li> </ul> </li> <li>Acetaminophen IV 15 mg/kg/dose q6hr ATC for 24 hours (max 1,000 mg/dose)         <ul> <li>After 24 hours of IV acetaminophen, switch to PO acetaminophen: 15 mg/kg/dose q6hr PRN pain; (max 75 mg/kg/dose q6hr PRN pain; (max 75 mg/kg/dose IV q3hr PRN severe pain (max 5 mg/kg/dose IV q3hr PRN severe pain (max 5 mg/dose)</li> </ul> </li> <li>Morphine IV 0.05 – 0.1 mg/kg/dose IV q3hr PRN severe pain (max 5 mg/dose)</li> </ul>                                                                                                                                                                                                                                                                                                                                                                                                                                                                                                                                                                                                                                                                                                                                                                                                                                                                                                                                                                                                                                                                                                                                                        | <ul> <li>IVF:</li> <li>Maintenance IVF</li> <li>NS 1:1 replacement<br/>with CSF output</li> <li>Medications:</li> <li>Ondansetron 0.1<br/>mg/kg/dose q8hr<br/>(max 4 mg/dose)<br/>PRN nausea/<br/>vomiting</li> <li>Polyethylene<br/>glycol 17 g daily or<br/>BID PRN<br/>constipation</li> <li>Docusate sodium<br/>S0 mg/day PRN<br/>constipation</li> <li>Docusate sodium<br/>S0 mg/day PRN<br/>constipation</li> </ul>                                                                                         | OT/PT: activity finclude OOB with EVD clamped for therapies if state and tolera ting clamping     SCD/compressite boots for DVT pper hospital pol     Incentive spirometer or bubbles for atelectasis/PNA prevention     response to therapy.     c.                                                                                                                                                                                                                                                                                                                                                                                                                                                                                                                                                                                                                                                                                                                                                                                                                                                                                                                                                                                                                                                                                                                                                                                                                                                                                                                                                                                                                                                                                                                                                                                                                                                                                                                                                                                                                                                                                                          |
| ectious<br>sease (ID)<br>ntinue empiric<br>tibiotics<br>ancomycin<br>d <b>Ceftazidime</b> )<br>4 hours or per<br>recs<br>just<br>tibiotics based<br>culture and ID<br>cs<br><i>a</i> antibiotics<br><i>d</i> , consider<br><i>m</i> IV access.                                                                              | <ul> <li>CSF studies: cell count and culture to lab per Neurosurgery and/or ID</li> <li>If CSF culture positive, repeat in 24-36 hours to document sterilization.</li> <li>If persistently febrile or clinicad deterioration: repeat CSF culture is warranted. Consider blood, urine and respiratory evaluation.</li> <li>Monitoring:         <ul> <li>Continuous CR monitoring</li> <li>Vitals q1hr if unstable; q2hr in PICU if stable; q4hr on MS floors</li> </ul> </li> <li>stitive, discuss timing of shunt replace Terminal sites dependent on clear Transfer</li> <li>Bacitracin to scalp ir replacement or daily</li> </ul> | Nephrology for approval.         • Toradol N 0.5 mg/kg/dose q6hr (max 30 mg/dose) x6 doses         • 6 hours after last toradol dose, start         ibuprofen PO 10 mg/kg/dose q6hr PRN (max 40 mg/kg/day or 2,400 mg/day, whichever is less)         • Acetaminophen IV 15 mg/kg/dose q6hr ATC for 24 hours (max 1,000 mg/dose)         • After 24 hours of IV acetaminophen, switch to PO acetaminophen: 15 mg/kg/dose q6hr PRN pain; (max 75 mg/kg/dose q0hr PRN pain; (max 75 mg/kg/dose IV q3hr PRN severe pain (max 5 mg/kg/dose IV q3hr PRN severe pain (max 5 mg/dose)         • Morphine IV 0.05 – 0.1 mg/kg/dose IV q3hr PRN severe pain (max 5 mg/dose)         • Internalization Criteria:         ement and duration of antibiotics with Neurosurgery and ID ance of end-organ space infections. If still present, will consi Post-Op care:         • to MS floors and resume all pre-internalization care and statisticision, Tegaderm/Telfa to abdominal/chest/clavicular/neck r cultures nee ded unless persistently febrile >36 hours, clinic         • warm; pain well controlled on PO meds; afebrile x24 hrs; bow                                                                                                                                                                                                                                                                                                                                                                                                                                                                                                                                                                                                                                                                                                                                              | IVF:<br>Maintenance IVF<br>NS 1:1 replacement<br>with CSF output<br>Medications:<br>Ondansetron 0.1<br>mg/kg/dose q8hr<br>(max 4 mg/dose)<br>PRN nausea/<br>vomiting<br>Polyethylene<br>glycol 17 g daily or<br>BID PRN<br>constipation<br>Docusate sodium<br>50 mg/day PRN<br>constipation<br>based on clinical status and<br>der alternate site if possible<br>and<br>rt<br>incision; may shower POD 3<br>ally deteriorating<br>rel movement; adequate PO                                                       | OT/PT: activity include OOB with EVD clamped for therapies if state and tolerating clamping     SCD/compressite boots for DVT per hospital pol     Incentive spirometer or bubbles for atelectasis/PNA prevention     response to therapy.     S; no further CSF                                                                                                                                                                                                                                                                                                                                                                                                                                                                                                                                                                                                                                                                                                                                                                                                                                                                                                                                                                                                                                                                                                                                                                                                                                                                                                                                                                                                                                                                                                                                                                                                                                                                                                                                                                                                                                                                                              |
| ectious<br>sea se (ID)<br>ntinue empiric<br>tibiotics<br>ancomycin<br>d Ceftazidime)<br>4 hours or per<br>recs<br>just<br>tibiotics based<br>culture and ID<br>rs<br><i>i</i> antibiotics<br><i>j</i> , consider<br>m IV access.<br>CSF culture is po                                                                       | <ul> <li>CSF studies: cell count and culture to lab per Neurosurgery and/or ID</li> <li>If CSF culture positive, repeat in 24-36 hours to document sterilization.</li> <li>If persistently febrile or clinica deterioration: repeat CSF culture is warranted. Consider blood, urine and respiratory evaluation.</li> <li>Monitoring:</li> <li>Continuous CR monitoring</li> <li>Vitals q1hr if unstable; q2hr in PICU if stable; q4hr on MS floors</li> </ul>                                                                                                                                                                        | Nephrology for approval.         • Toradol N 0.5 mg/kg/dose q6hr (max 30 mg/dose) x6 doses         • 6 hours after last toradol dose, start         ibuprofen PO 10 mg/kg/dose q6hr PRN (max 40 mg/kg/day or 2,400 mg/day, whichever is less)         • Acetaminophen IV 15 mg/kg/dose q6hr ATC for 24 hours (max 1,000 mg/dose)         • After 24 hours of IV acetaminophen, switch to PO acetaminophen: 15 mg/kg/dose q6hr PRN pain; (max 75 mg/kg/dose q6hr PRN pain; (max 75 mg/kg/dose IV q3hr PRN severe pain (max 5 mg/dose)         • Morphine IV 0.05 – 0.1 mg/kg/dose IV q3hr PRN severe pain (max 5 mg/dose)         • Internalization Criteria:         ement and duration of antibiotics with Neurosurgery and ID rance of end-organ space infections. If still present, will consi Post-Op care:         • to MS floors and resume all pre-internalization care and staticision, Tegaderm/Telfa to abdominal/chest/clavicular/neck cultures nee ded unless persistently febrile >36 hours, clinic         • warm; pain well controlled on PO meds; afebrile x24 hrs; bow Discharge Instructions/Medications:                                                                                                                                                                                                                                                                                                                                                                                                                                                                                                                                                                                                                                                                                                                                                        | IVF:<br>Maintenance IVF<br>NS 1:1 replacement<br>with CSF output<br>Medications:<br>Ondansetron 0.1<br>mg/kg/dose q8hr<br>(max 4 mg/dose)<br>PRN nausea/<br>vomiting<br>Polyethylene<br>glycol 17 g daily or<br>BID PRN<br>constipation<br>Docusate sodium<br>50 mg/day PRN<br>constipation<br>based on clinical status and<br>der alternate site if possible<br>art:<br>incision; may shower POD 3<br>ally deteriorating<br>rel movement; adequate PO<br>Ymoderate pain, Acetaminoj                              | OT/PT: activity include OOB with EVD clamped for therapies if state and tolerating clamping     SCD/compression boots for DVT pure hospital pol     Incentive spirometer or bubbles for atelectasis/PNA prevention     response to therapy.     State of the angle o                                     |
| ectious<br>ease (ID)<br>ntinue empiric<br>tibiotics<br>ancomycin<br>d Ceftazidime)<br>4 hours or per<br>recs<br>just<br>tibiotics based<br>culture and ID<br>is<br><i>cantibiotics</i><br><i>d, consider</i><br><i>m IV access.</i><br>CSF culture is po<br>CSF culture is po<br><b>lbuprof</b><br>q6hr PR<br><b>Follow</b> | <ul> <li>CSF studies: cell count and culture to lab per Neurosurgery and/or ID</li> <li>If CSF culture positive, repeat in 24-36 hours to document sterilization.</li> <li>If persistently febrile or clinica deterioration: repeat CSF culture is warranted. Consider blood, urine and respiratory evaluation.</li> <li>Monitoring:</li> <li>Continuous CR monitoring</li> <li>Vitals q1hr if unstable; q2hr in PICU if stable; q4hr on MS floors</li> </ul>                                                                                                                                                                        | Nephrology for approval.         • Toradol N 0.5 mg/kg/dose q6hr (max 30 mg/dose) x6 doses         • 6 hours after last toradol dose, start         ibuprofen PO 10 mg/kg/dose q6hr PRN (max 40 mg/kg/day or 2,400 mg/day, whichever is less)         • Acetaminophen IV 15 mg/kg/dose q6hr ATC for 24 hours (max 1,000 mg/dose)         • After 24 hours of IV acetaminophen, switch to PO acetaminophen. 15 mg/kg/dose q6hr PRN pain; (max 75 mg/kg/dose q6hr 4,000 mg/ day) for mild/moderate pain; may use PR acetaminophen for infants.         • Morphine IV 0.05 − 0.1 mg/kg/dose IV q3hr PRN severe pain (max 5 mg/dose)         • Internalization Criteria:         ement and duration of antibiotics with Neurosurgery and ID ance of end-organ space infections. If still present, will consi Post-Op care:         • to MS floors and resume all pre-internalization care and statistics ion, Tegaderm/Telfa to abdominal/chest/clavicular/neck v cultures nee ded unless persistently febrile >36 hours, clinic         • w         • x 40 mg/kg/day or 2,400 mg/day, whichever is less) for mild, mg/day) for mild/moderate pain; Polyethylene glycol PO an                                                                                                                                                                                                                                                                                                                                                                                                                                                                                                                                                                                                                                                                                                          | VF:<br>Maintenance IVF<br>NS 1:1 replacement<br>with CSF output<br>Medications:<br>Ondansetron 0.1<br>mg/kg/dose q8hr<br>(max 4 mg/dose)<br>PRN nausea/<br>vomiting<br>Polyethylene<br>glycol 17 g daily or<br>BID PRN<br>constipation<br>Docusate sodium<br>50 mg/day PRN<br>constipation<br>based on clinical status and<br>der alternate site if possible<br>art:<br>incision; may shower POD 3<br>ally deteriorating<br>rel movement; adequate PO<br>moderate pain, Acetaminoj<br>d/or Docusate to prevent co | OT/PT: activity include OOB with EVD clamped for therapies if state and tolerating clamping     SCD/compression boots for DVT pure hospital pol     Incentive spirometer or bubbles for atelectasis/PNA prevention     response to therapy.     State of the angle o                                     |
| ecs<br>ty antibiotics<br>td, consider<br>tm IV access.<br>f CSF culture is po<br>f CSF culture is po<br>buppof<br>q6hr PR<br>Follow                                                                                                                                                                                         | <ul> <li>CSF studies: cell count and culture to lab per Neurosurgery and/or ID</li> <li>If CSF culture positive, repeat in 24-36 hours to document sterilization.</li> <li>If persistently febrile or clinica deterioration: repeat CSF culture is warranted. Consider blood, urine and respiratory evaluation.</li> <li>Monitoring:</li> <li>Continuous CR monitoring</li> <li>Vitals q1hr if unstable; q2hr in PICU if stable; q4hr on MS floors</li> </ul>                                                                                                                                                                        | Nephrology for approval.         • Toradol V 0.5 mg/kg/dose q6hr (max 30 mg/dose) x6 doses         • 6 hours after last toradol dose, start         ibuprofen PO 10 mg/kg/dose q6hr PRN (max 40 mg/kg/day or 2,400 mg/day, whichever is less)         • Acetaminophen IV 15 mg/kg/dose q6hr ATC for 24 hours (max 1,000 mg/dose)         • After 24 hours of IV acetaminophen, switch to PO acetaminophen: 15 mg/kg/dose q6hr PRN pain; (max 75 mg/kg/dose IV q3hr PRN gay) for mild/moderate pain; may use PR acetaminophen for infants.         • Morphine IV 0.05 – 0.1 mg/kg/dose IV q3hr PRN severe pain (max 5 mg/kg/dose)         • Internalization Criteria:         tement and duration of antibiotics with Neurosurgery and ID rance of end-organ space infections. If still present, will consi Post-Op care:         • to MS floors and resume all pre-internalization care and staticision, Tegaderm/Telfa to abdominal/chest/clavicular/neck         • cultures needed unless persistently febrile >36 hours, clinic         • warm; pain well controlled on PO meds; afebrile x24 hrs; bow Discharge Instructions/Medications:         x 40 mg/kg/day or 2,400 mg/day, whichever is less) for mild/                                                                                                                                                                                                                                                                                                                                                                                                                                                                                                                                                                                                                                                                 | VF:<br>Maintenance IVF<br>NS 1:1 replacement<br>with CSF output<br>Medications:<br>Ondansetron 0.1<br>mg/kg/dose q8hr<br>(max 4 mg/dose)<br>PRN nausea/<br>vomiting<br>Polyethylene<br>glycol 17 g daily or<br>BID PRN<br>constipation<br>Docusate sodium<br>50 mg/day PRN<br>constipation<br>based on clinical status and<br>der alternate site if possible<br>art:<br>incision; may shower POD 3<br>ally deteriorating<br>rel movement; adequate PO<br>moderate pain, Acetaminoj<br>d/or Docusate to prevent co | OT/PT: activity<br>include OOB will<br>EVD clamped fit<br>therapies if sta<br>and tolerating<br>clamping     SCD/compressi<br>boots for DVT p<br>per hospital poo<br>Incentive<br>spirometer or<br>bubbles for<br>atelectasis/PN/<br>prevention     response to therapy.     State of the s |