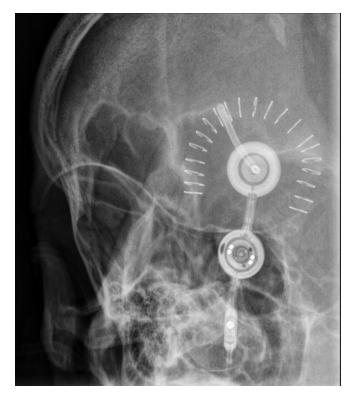

| 1                                                                                                                                                                                                                                                                                                                           | and/or                                                                                                                                                                                                                                                                                                                                                                                                                                                                                                                                                                                                                               | nunt infection by Emergency Department physician based on<br>presence of $\geq 1$ risk factors for shunt infection <sup>1</sup>                                                                                                                                                                                                                                                                                                                                                                                                                                                                                                                                                                                                                                                                                                                                                                                                                                                                                                                                                                                                                                                                                                                                                                                                                                                                                                                                                                                                                                                                                                                                                                                                                                                                                                                                                    | dinical judgment                                                                                                                                                                                                                                                                                                                                                                                                                                                                                                  | <sup>1</sup> Risk Factors for<br>Shunt Infection                                                                                                                                                                                                                                                                                                                                                                                                                                                                                                                                                                                                                                                                                                                                                                                                                                                                                                                                                                                                                                                                                                                                                                                                                                                                                                                                                                                                                                                                                                                                                                                                                                                                                                                                                                                                                                                                                                                                                                                                                                                                                                              |
|-----------------------------------------------------------------------------------------------------------------------------------------------------------------------------------------------------------------------------------------------------------------------------------------------------------------------------|--------------------------------------------------------------------------------------------------------------------------------------------------------------------------------------------------------------------------------------------------------------------------------------------------------------------------------------------------------------------------------------------------------------------------------------------------------------------------------------------------------------------------------------------------------------------------------------------------------------------------------------|------------------------------------------------------------------------------------------------------------------------------------------------------------------------------------------------------------------------------------------------------------------------------------------------------------------------------------------------------------------------------------------------------------------------------------------------------------------------------------------------------------------------------------------------------------------------------------------------------------------------------------------------------------------------------------------------------------------------------------------------------------------------------------------------------------------------------------------------------------------------------------------------------------------------------------------------------------------------------------------------------------------------------------------------------------------------------------------------------------------------------------------------------------------------------------------------------------------------------------------------------------------------------------------------------------------------------------------------------------------------------------------------------------------------------------------------------------------------------------------------------------------------------------------------------------------------------------------------------------------------------------------------------------------------------------------------------------------------------------------------------------------------------------------------------------------------------------------------------------------------------------|-------------------------------------------------------------------------------------------------------------------------------------------------------------------------------------------------------------------------------------------------------------------------------------------------------------------------------------------------------------------------------------------------------------------------------------------------------------------------------------------------------------------|---------------------------------------------------------------------------------------------------------------------------------------------------------------------------------------------------------------------------------------------------------------------------------------------------------------------------------------------------------------------------------------------------------------------------------------------------------------------------------------------------------------------------------------------------------------------------------------------------------------------------------------------------------------------------------------------------------------------------------------------------------------------------------------------------------------------------------------------------------------------------------------------------------------------------------------------------------------------------------------------------------------------------------------------------------------------------------------------------------------------------------------------------------------------------------------------------------------------------------------------------------------------------------------------------------------------------------------------------------------------------------------------------------------------------------------------------------------------------------------------------------------------------------------------------------------------------------------------------------------------------------------------------------------------------------------------------------------------------------------------------------------------------------------------------------------------------------------------------------------------------------------------------------------------------------------------------------------------------------------------------------------------------------------------------------------------------------------------------------------------------------------------------------------|
|                                                                                                                                                                                                                                                                                                                             | Exclusion                                                                                                                                                                                                                                                                                                                                                                                                                                                                                                                                                                                                                            | Criteria: alternative source for fever identified                                                                                                                                                                                                                                                                                                                                                                                                                                                                                                                                                                                                                                                                                                                                                                                                                                                                                                                                                                                                                                                                                                                                                                                                                                                                                                                                                                                                                                                                                                                                                                                                                                                                                                                                                                                                                                  |                                                                                                                                                                                                                                                                                                                                                                                                                                                                                                                   | Shunt                                                                                                                                                                                                                                                                                                                                                                                                                                                                                                                                                                                                                                                                                                                                                                                                                                                                                                                                                                                                                                                                                                                                                                                                                                                                                                                                                                                                                                                                                                                                                                                                                                                                                                                                                                                                                                                                                                                                                                                                                                                                                                                                                         |
|                                                                                                                                                                                                                                                                                                                             | Notify Neuros                                                                                                                                                                                                                                                                                                                                                                                                                                                                                                                                                                                                                        | urgery attending at first suspicion of shunt infection                                                                                                                                                                                                                                                                                                                                                                                                                                                                                                                                                                                                                                                                                                                                                                                                                                                                                                                                                                                                                                                                                                                                                                                                                                                                                                                                                                                                                                                                                                                                                                                                                                                                                                                                                                                                                             |                                                                                                                                                                                                                                                                                                                                                                                                                                                                                                                   | surgery                                                                                                                                                                                                                                                                                                                                                                                                                                                                                                                                                                                                                                                                                                                                                                                                                                                                                                                                                                                                                                                                                                                                                                                                                                                                                                                                                                                                                                                                                                                                                                                                                                                                                                                                                                                                                                                                                                                                                                                                                                                                                                                                                       |
|                                                                                                                                                                                                                                                                                                                             | Noury Neuros                                                                                                                                                                                                                                                                                                                                                                                                                                                                                                                                                                                                                         | TRIAGE:                                                                                                                                                                                                                                                                                                                                                                                                                                                                                                                                                                                                                                                                                                                                                                                                                                                                                                                                                                                                                                                                                                                                                                                                                                                                                                                                                                                                                                                                                                                                                                                                                                                                                                                                                                                                                                                                            |                                                                                                                                                                                                                                                                                                                                                                                                                                                                                                                   | within                                                                                                                                                                                                                                                                                                                                                                                                                                                                                                                                                                                                                                                                                                                                                                                                                                                                                                                                                                                                                                                                                                                                                                                                                                                                                                                                                                                                                                                                                                                                                                                                                                                                                                                                                                                                                                                                                                                                                                                                                                                                                                                                                        |
| • Vi                                                                                                                                                                                                                                                                                                                        | ital signs a1hr then a2hr when more                                                                                                                                                                                                                                                                                                                                                                                                                                                                                                                                                                                                  | stable: temperature, BP, HR, RR, O2 sat, neuro check                                                                                                                                                                                                                                                                                                                                                                                                                                                                                                                                                                                                                                                                                                                                                                                                                                                                                                                                                                                                                                                                                                                                                                                                                                                                                                                                                                                                                                                                                                                                                                                                                                                                                                                                                                                                                               |                                                                                                                                                                                                                                                                                                                                                                                                                                                                                                                   | previous 6                                                                                                                                                                                                                                                                                                                                                                                                                                                                                                                                                                                                                                                                                                                                                                                                                                                                                                                                                                                                                                                                                                                                                                                                                                                                                                                                                                                                                                                                                                                                                                                                                                                                                                                                                                                                                                                                                                                                                                                                                                                                                                                                                    |
|                                                                                                                                                                                                                                                                                                                             | /eight, head circumference (for <12                                                                                                                                                                                                                                                                                                                                                                                                                                                                                                                                                                                                  |                                                                                                                                                                                                                                                                                                                                                                                                                                                                                                                                                                                                                                                                                                                                                                                                                                                                                                                                                                                                                                                                                                                                                                                                                                                                                                                                                                                                                                                                                                                                                                                                                                                                                                                                                                                                                                                                                    |                                                                                                                                                                                                                                                                                                                                                                                                                                                                                                                   | months                                                                                                                                                                                                                                                                                                                                                                                                                                                                                                                                                                                                                                                                                                                                                                                                                                                                                                                                                                                                                                                                                                                                                                                                                                                                                                                                                                                                                                                                                                                                                                                                                                                                                                                                                                                                                                                                                                                                                                                                                                                                                                                                                        |
|                                                                                                                                                                                                                                                                                                                             | lace on continuous CR monitoring                                                                                                                                                                                                                                                                                                                                                                                                                                                                                                                                                                                                     | ,                                                                                                                                                                                                                                                                                                                                                                                                                                                                                                                                                                                                                                                                                                                                                                                                                                                                                                                                                                                                                                                                                                                                                                                                                                                                                                                                                                                                                                                                                                                                                                                                                                                                                                                                                                                                                                                                                  |                                                                                                                                                                                                                                                                                                                                                                                                                                                                                                                   | Clinical signs                                                                                                                                                                                                                                                                                                                                                                                                                                                                                                                                                                                                                                                                                                                                                                                                                                                                                                                                                                                                                                                                                                                                                                                                                                                                                                                                                                                                                                                                                                                                                                                                                                                                                                                                                                                                                                                                                                                                                                                                                                                                                                                                                |
|                                                                                                                                                                                                                                                                                                                             |                                                                                                                                                                                                                                                                                                                                                                                                                                                                                                                                                                                                                                      | immediately if bradycardia, hypertension or depressed LOC                                                                                                                                                                                                                                                                                                                                                                                                                                                                                                                                                                                                                                                                                                                                                                                                                                                                                                                                                                                                                                                                                                                                                                                                                                                                                                                                                                                                                                                                                                                                                                                                                                                                                                                                                                                                                          | is noted*                                                                                                                                                                                                                                                                                                                                                                                                                                                                                                         | ofinfection                                                                                                                                                                                                                                                                                                                                                                                                                                                                                                                                                                                                                                                                                                                                                                                                                                                                                                                                                                                                                                                                                                                                                                                                                                                                                                                                                                                                                                                                                                                                                                                                                                                                                                                                                                                                                                                                                                                                                                                                                                                                                                                                                   |
|                                                                                                                                                                                                                                                                                                                             | Obtain                                                                                                                                                                                                                                                                                                                                                                                                                                                                                                                                                                                                                               | detailed history/initial exam: See Appendix A.                                                                                                                                                                                                                                                                                                                                                                                                                                                                                                                                                                                                                                                                                                                                                                                                                                                                                                                                                                                                                                                                                                                                                                                                                                                                                                                                                                                                                                                                                                                                                                                                                                                                                                                                                                                                                                     |                                                                                                                                                                                                                                                                                                                                                                                                                                                                                                                   | involving<br>shunt                                                                                                                                                                                                                                                                                                                                                                                                                                                                                                                                                                                                                                                                                                                                                                                                                                                                                                                                                                                                                                                                                                                                                                                                                                                                                                                                                                                                                                                                                                                                                                                                                                                                                                                                                                                                                                                                                                                                                                                                                                                                                                                                            |
|                                                                                                                                                                                                                                                                                                                             |                                                                                                                                                                                                                                                                                                                                                                                                                                                                                                                                                                                                                                      | *                                                                                                                                                                                                                                                                                                                                                                                                                                                                                                                                                                                                                                                                                                                                                                                                                                                                                                                                                                                                                                                                                                                                                                                                                                                                                                                                                                                                                                                                                                                                                                                                                                                                                                                                                                                                                                                                                  |                                                                                                                                                                                                                                                                                                                                                                                                                                                                                                                   | hardware                                                                                                                                                                                                                                                                                                                                                                                                                                                                                                                                                                                                                                                                                                                                                                                                                                                                                                                                                                                                                                                                                                                                                                                                                                                                                                                                                                                                                                                                                                                                                                                                                                                                                                                                                                                                                                                                                                                                                                                                                                                                                                                                                      |
|                                                                                                                                                                                                                                                                                                                             |                                                                                                                                                                                                                                                                                                                                                                                                                                                                                                                                                                                                                                      | INITIAL MANAGEMENT:                                                                                                                                                                                                                                                                                                                                                                                                                                                                                                                                                                                                                                                                                                                                                                                                                                                                                                                                                                                                                                                                                                                                                                                                                                                                                                                                                                                                                                                                                                                                                                                                                                                                                                                                                                                                                                                                |                                                                                                                                                                                                                                                                                                                                                                                                                                                                                                                   | including                                                                                                                                                                                                                                                                                                                                                                                                                                                                                                                                                                                                                                                                                                                                                                                                                                                                                                                                                                                                                                                                                                                                                                                                                                                                                                                                                                                                                                                                                                                                                                                                                                                                                                                                                                                                                                                                                                                                                                                                                                                                                                                                                     |
| Labs:                                                                                                                                                                                                                                                                                                                       |                                                                                                                                                                                                                                                                                                                                                                                                                                                                                                                                                                                                                                      |                                                                                                                                                                                                                                                                                                                                                                                                                                                                                                                                                                                                                                                                                                                                                                                                                                                                                                                                                                                                                                                                                                                                                                                                                                                                                                                                                                                                                                                                                                                                                                                                                                                                                                                                                                                                                                                                                    |                                                                                                                                                                                                                                                                                                                                                                                                                                                                                                                   | skin erosion,                                                                                                                                                                                                                                                                                                                                                                                                                                                                                                                                                                                                                                                                                                                                                                                                                                                                                                                                                                                                                                                                                                                                                                                                                                                                                                                                                                                                                                                                                                                                                                                                                                                                                                                                                                                                                                                                                                                                                                                                                                                                                                                                                 |
|                                                                                                                                                                                                                                                                                                                             |                                                                                                                                                                                                                                                                                                                                                                                                                                                                                                                                                                                                                                      | tonin, blood culture, UA, urine culture                                                                                                                                                                                                                                                                                                                                                                                                                                                                                                                                                                                                                                                                                                                                                                                                                                                                                                                                                                                                                                                                                                                                                                                                                                                                                                                                                                                                                                                                                                                                                                                                                                                                                                                                                                                                                                            |                                                                                                                                                                                                                                                                                                                                                                                                                                                                                                                   | cellulitis,                                                                                                                                                                                                                                                                                                                                                                                                                                                                                                                                                                                                                                                                                                                                                                                                                                                                                                                                                                                                                                                                                                                                                                                                                                                                                                                                                                                                                                                                                                                                                                                                                                                                                                                                                                                                                                                                                                                                                                                                                                                                                                                                                   |
|                                                                                                                                                                                                                                                                                                                             | hunt tap by NSG: send STAT CSF for o                                                                                                                                                                                                                                                                                                                                                                                                                                                                                                                                                                                                 | ell count, glucose, protein, gram stain, aerobic culture and a                                                                                                                                                                                                                                                                                                                                                                                                                                                                                                                                                                                                                                                                                                                                                                                                                                                                                                                                                                                                                                                                                                                                                                                                                                                                                                                                                                                                                                                                                                                                                                                                                                                                                                                                                                                                                     | naerobic culture                                                                                                                                                                                                                                                                                                                                                                                                                                                                                                  | incisional                                                                                                                                                                                                                                                                                                                                                                                                                                                                                                                                                                                                                                                                                                                                                                                                                                                                                                                                                                                                                                                                                                                                                                                                                                                                                                                                                                                                                                                                                                                                                                                                                                                                                                                                                                                                                                                                                                                                                                                                                                                                                                                                                    |
| Imaging:                                                                                                                                                                                                                                                                                                                    | - I I - I                                                                                                                                                                                                                                                                                                                                                                                                                                                                                                                                                                                                                            | han the state of the second of the second state of | and the second                                                                                                                                                                                                                                                                                                                                                                                                                                                                                                    | drainage or                                                                                                                                                                                                                                                                                                                                                                                                                                                                                                                                                                                                                                                                                                                                                                                                                                                                                                                                                                                                                                                                                                                                                                                                                                                                                                                                                                                                                                                                                                                                                                                                                                                                                                                                                                                                                                                                                                                                                                                                                                                                                                                                                   |
|                                                                                                                                                                                                                                                                                                                             |                                                                                                                                                                                                                                                                                                                                                                                                                                                                                                                                                                                                                                      | hout contrast is preferred if imaging modality if confirmation                                                                                                                                                                                                                                                                                                                                                                                                                                                                                                                                                                                                                                                                                                                                                                                                                                                                                                                                                                                                                                                                                                                                                                                                                                                                                                                                                                                                                                                                                                                                                                                                                                                                                                                                                                                                                     |                                                                                                                                                                                                                                                                                                                                                                                                                                                                                                                   | abdominal                                                                                                                                                                                                                                                                                                                                                                                                                                                                                                                                                                                                                                                                                                                                                                                                                                                                                                                                                                                                                                                                                                                                                                                                                                                                                                                                                                                                                                                                                                                                                                                                                                                                                                                                                                                                                                                                                                                                                                                                                                                                                                                                                     |
|                                                                                                                                                                                                                                                                                                                             | hunt Valves)                                                                                                                                                                                                                                                                                                                                                                                                                                                                                                                                                                                                                         | ted in chart, may confirm via skull x-ray; Appendix B: Radiog                                                                                                                                                                                                                                                                                                                                                                                                                                                                                                                                                                                                                                                                                                                                                                                                                                                                                                                                                                                                                                                                                                                                                                                                                                                                                                                                                                                                                                                                                                                                                                                                                                                                                                                                                                                                                      | raphic Appearance of                                                                                                                                                                                                                                                                                                                                                                                                                                                                                              | pseudocyst                                                                                                                                                                                                                                                                                                                                                                                                                                                                                                                                                                                                                                                                                                                                                                                                                                                                                                                                                                                                                                                                                                                                                                                                                                                                                                                                                                                                                                                                                                                                                                                                                                                                                                                                                                                                                                                                                                                                                                                                                                                                                                                                                    |
| 0                                                                                                                                                                                                                                                                                                                           | ,                                                                                                                                                                                                                                                                                                                                                                                                                                                                                                                                                                                                                                    | t: prior to ordering MRI, please ensure a Neurosurgery provi                                                                                                                                                                                                                                                                                                                                                                                                                                                                                                                                                                                                                                                                                                                                                                                                                                                                                                                                                                                                                                                                                                                                                                                                                                                                                                                                                                                                                                                                                                                                                                                                                                                                                                                                                                                                                       | der is able to reprogram                                                                                                                                                                                                                                                                                                                                                                                                                                                                                          | <ul> <li>Clinical signs</li> </ul>                                                                                                                                                                                                                                                                                                                                                                                                                                                                                                                                                                                                                                                                                                                                                                                                                                                                                                                                                                                                                                                                                                                                                                                                                                                                                                                                                                                                                                                                                                                                                                                                                                                                                                                                                                                                                                                                                                                                                                                                                                                                                                                            |
| 0                                                                                                                                                                                                                                                                                                                           |                                                                                                                                                                                                                                                                                                                                                                                                                                                                                                                                                                                                                                      | ging. Make MRI aware that patient has a programmable shu                                                                                                                                                                                                                                                                                                                                                                                                                                                                                                                                                                                                                                                                                                                                                                                                                                                                                                                                                                                                                                                                                                                                                                                                                                                                                                                                                                                                                                                                                                                                                                                                                                                                                                                                                                                                                           |                                                                                                                                                                                                                                                                                                                                                                                                                                                                                                                   | ofmeningiti                                                                                                                                                                                                                                                                                                                                                                                                                                                                                                                                                                                                                                                                                                                                                                                                                                                                                                                                                                                                                                                                                                                                                                                                                                                                                                                                                                                                                                                                                                                                                                                                                                                                                                                                                                                                                                                                                                                                                                                                                                                                                                                                                   |
| 0                                                                                                                                                                                                                                                                                                                           |                                                                                                                                                                                                                                                                                                                                                                                                                                                                                                                                                                                                                                      |                                                                                                                                                                                                                                                                                                                                                                                                                                                                                                                                                                                                                                                                                                                                                                                                                                                                                                                                                                                                                                                                                                                                                                                                                                                                                                                                                                                                                                                                                                                                                                                                                                                                                                                                                                                                                                                                                    |                                                                                                                                                                                                                                                                                                                                                                                                                                                                                                                   | <ul> <li>No other</li> </ul>                                                                                                                                                                                                                                                                                                                                                                                                                                                                                                                                                                                                                                                                                                                                                                                                                                                                                                                                                                                                                                                                                                                                                                                                                                                                                                                                                                                                                                                                                                                                                                                                                                                                                                                                                                                                                                                                                                                                                                                                                                                                                                                                  |
|                                                                                                                                                                                                                                                                                                                             |                                                                                                                                                                                                                                                                                                                                                                                                                                                                                                                                                                                                                                      | abdominal symptoms: limited ultrasound of abdomen                                                                                                                                                                                                                                                                                                                                                                                                                                                                                                                                                                                                                                                                                                                                                                                                                                                                                                                                                                                                                                                                                                                                                                                                                                                                                                                                                                                                                                                                                                                                                                                                                                                                                                                                                                                                                                  |                                                                                                                                                                                                                                                                                                                                                                                                                                                                                                                   | obvious                                                                                                                                                                                                                                                                                                                                                                                                                                                                                                                                                                                                                                                                                                                                                                                                                                                                                                                                                                                                                                                                                                                                                                                                                                                                                                                                                                                                                                                                                                                                                                                                                                                                                                                                                                                                                                                                                                                                                                                                                                                                                                                                                       |
|                                                                                                                                                                                                                                                                                                                             | large or complex pseudocyst of t                                                                                                                                                                                                                                                                                                                                                                                                                                                                                                                                                                                                     |                                                                                                                                                                                                                                                                                                                                                                                                                                                                                                                                                                                                                                                                                                                                                                                                                                                                                                                                                                                                                                                                                                                                                                                                                                                                                                                                                                                                                                                                                                                                                                                                                                                                                                                                                                                                                                                                                    |                                                                                                                                                                                                                                                                                                                                                                                                                                                                                                                   | source of                                                                                                                                                                                                                                                                                                                                                                                                                                                                                                                                                                                                                                                                                                                                                                                                                                                                                                                                                                                                                                                                                                                                                                                                                                                                                                                                                                                                                                                                                                                                                                                                                                                                                                                                                                                                                                                                                                                                                                                                                                                                                                                                                     |
| Antibiotics a                                                                                                                                                                                                                                                                                                               |                                                                                                                                                                                                                                                                                                                                                                                                                                                                                                                                                                                                                                      |                                                                                                                                                                                                                                                                                                                                                                                                                                                                                                                                                                                                                                                                                                                                                                                                                                                                                                                                                                                                                                                                                                                                                                                                                                                                                                                                                                                                                                                                                                                                                                                                                                                                                                                                                                                                                                                                                    |                                                                                                                                                                                                                                                                                                                                                                                                                                                                                                                   | fever                                                                                                                                                                                                                                                                                                                                                                                                                                                                                                                                                                                                                                                                                                                                                                                                                                                                                                                                                                                                                                                                                                                                                                                                                                                                                                                                                                                                                                                                                                                                                                                                                                                                                                                                                                                                                                                                                                                                                                                                                                                                                                                                                         |
|                                                                                                                                                                                                                                                                                                                             |                                                                                                                                                                                                                                                                                                                                                                                                                                                                                                                                                                                                                                      | ter obtaining blood culture, UA/urine culture, and CSF cultur                                                                                                                                                                                                                                                                                                                                                                                                                                                                                                                                                                                                                                                                                                                                                                                                                                                                                                                                                                                                                                                                                                                                                                                                                                                                                                                                                                                                                                                                                                                                                                                                                                                                                                                                                                                                                      | e, if possible:                                                                                                                                                                                                                                                                                                                                                                                                                                                                                                   | <ul> <li>Previous</li> </ul>                                                                                                                                                                                                                                                                                                                                                                                                                                                                                                                                                                                                                                                                                                                                                                                                                                                                                                                                                                                                                                                                                                                                                                                                                                                                                                                                                                                                                                                                                                                                                                                                                                                                                                                                                                                                                                                                                                                                                                                                                                                                                                                                  |
| 0                                                                                                                                                                                                                                                                                                                           |                                                                                                                                                                                                                                                                                                                                                                                                                                                                                                                                                                                                                                      | divided q8hr (max 2 g/dose) <u>AND</u>                                                                                                                                                                                                                                                                                                                                                                                                                                                                                                                                                                                                                                                                                                                                                                                                                                                                                                                                                                                                                                                                                                                                                                                                                                                                                                                                                                                                                                                                                                                                                                                                                                                                                                                                                                                                                                             |                                                                                                                                                                                                                                                                                                                                                                                                                                                                                                                   | shunt                                                                                                                                                                                                                                                                                                                                                                                                                                                                                                                                                                                                                                                                                                                                                                                                                                                                                                                                                                                                                                                                                                                                                                                                                                                                                                                                                                                                                                                                                                                                                                                                                                                                                                                                                                                                                                                                                                                                                                                                                                                                                                                                                         |
| 0                                                                                                                                                                                                                                                                                                                           |                                                                                                                                                                                                                                                                                                                                                                                                                                                                                                                                                                                                                                      | <sup>‡</sup> /about <3 mo old: 15 mg/kg q8hr or as determined by phar                                                                                                                                                                                                                                                                                                                                                                                                                                                                                                                                                                                                                                                                                                                                                                                                                                                                                                                                                                                                                                                                                                                                                                                                                                                                                                                                                                                                                                                                                                                                                                                                                                                                                                                                                                                                              | macy based on estimated                                                                                                                                                                                                                                                                                                                                                                                                                                                                                           | infection                                                                                                                                                                                                                                                                                                                                                                                                                                                                                                                                                                                                                                                                                                                                                                                                                                                                                                                                                                                                                                                                                                                                                                                                                                                                                                                                                                                                                                                                                                                                                                                                                                                                                                                                                                                                                                                                                                                                                                                                                                                                                                                                                     |
| Ĭ                                                                                                                                                                                                                                                                                                                           |                                                                                                                                                                                                                                                                                                                                                                                                                                                                                                                                                                                                                                      | months old – 11 years old: 70 mg/kg/day div q6hr; $\geq$ 12 yrs o                                                                                                                                                                                                                                                                                                                                                                                                                                                                                                                                                                                                                                                                                                                                                                                                                                                                                                                                                                                                                                                                                                                                                                                                                                                                                                                                                                                                                                                                                                                                                                                                                                                                                                                                                                                                                  |                                                                                                                                                                                                                                                                                                                                                                                                                                                                                                                   | L                                                                                                                                                                                                                                                                                                                                                                                                                                                                                                                                                                                                                                                                                                                                                                                                                                                                                                                                                                                                                                                                                                                                                                                                                                                                                                                                                                                                                                                                                                                                                                                                                                                                                                                                                                                                                                                                                                                                                                                                                                                                                                                                                             |
| • N                                                                                                                                                                                                                                                                                                                         |                                                                                                                                                                                                                                                                                                                                                                                                                                                                                                                                                                                                                                      | th 0.45 or 0.9% NaCl depending on serum Na levels)                                                                                                                                                                                                                                                                                                                                                                                                                                                                                                                                                                                                                                                                                                                                                                                                                                                                                                                                                                                                                                                                                                                                                                                                                                                                                                                                                                                                                                                                                                                                                                                                                                                                                                                                                                                                                                 | 0 0 ··· / ··· 10                                                                                                                                                                                                                                                                                                                                                                                                                                                                                                  |                                                                                                                                                                                                                                                                                                                                                                                                                                                                                                                                                                                                                                                                                                                                                                                                                                                                                                                                                                                                                                                                                                                                                                                                                                                                                                                                                                                                                                                                                                                                                                                                                                                                                                                                                                                                                                                                                                                                                                                                                                                                                                                                                               |
|                                                                                                                                                                                                                                                                                                                             | Menstrual Age) = gestational age + p                                                                                                                                                                                                                                                                                                                                                                                                                                                                                                                                                                                                 |                                                                                                                                                                                                                                                                                                                                                                                                                                                                                                                                                                                                                                                                                                                                                                                                                                                                                                                                                                                                                                                                                                                                                                                                                                                                                                                                                                                                                                                                                                                                                                                                                                                                                                                                                                                                                                                                                    |                                                                                                                                                                                                                                                                                                                                                                                                                                                                                                                   |                                                                                                                                                                                                                                                                                                                                                                                                                                                                                                                                                                                                                                                                                                                                                                                                                                                                                                                                                                                                                                                                                                                                                                                                                                                                                                                                                                                                                                                                                                                                                                                                                                                                                                                                                                                                                                                                                                                                                                                                                                                                                                                                                               |
|                                                                                                                                                                                                                                                                                                                             |                                                                                                                                                                                                                                                                                                                                                                                                                                                                                                                                                                                                                                      | •                                                                                                                                                                                                                                                                                                                                                                                                                                                                                                                                                                                                                                                                                                                                                                                                                                                                                                                                                                                                                                                                                                                                                                                                                                                                                                                                                                                                                                                                                                                                                                                                                                                                                                                                                                                                                                                                                  | _ /                                                                                                                                                                                                                                                                                                                                                                                                                                                                                                               |                                                                                                                                                                                                                                                                                                                                                                                                                                                                                                                                                                                                                                                                                                                                                                                                                                                                                                                                                                                                                                                                                                                                                                                                                                                                                                                                                                                                                                                                                                                                                                                                                                                                                                                                                                                                                                                                                                                                                                                                                                                                                                                                                               |
|                                                                                                                                                                                                                                                                                                                             | Pre-0                                                                                                                                                                                                                                                                                                                                                                                                                                                                                                                                                                                                                                | <u>Op:</u> Admit to PICU on Neurosurgery service                                                                                                                                                                                                                                                                                                                                                                                                                                                                                                                                                                                                                                                                                                                                                                                                                                                                                                                                                                                                                                                                                                                                                                                                                                                                                                                                                                                                                                                                                                                                                                                                                                                                                                                                                                                                                                   |                                                                                                                                                                                                                                                                                                                                                                                                                                                                                                                   | ney Injury (AKI) based on the                                                                                                                                                                                                                                                                                                                                                                                                                                                                                                                                                                                                                                                                                                                                                                                                                                                                                                                                                                                                                                                                                                                                                                                                                                                                                                                                                                                                                                                                                                                                                                                                                                                                                                                                                                                                                                                                                                                                                                                                                                                                                                                                 |
|                                                                                                                                                                                                                                                                                                                             | OR case reque                                                                                                                                                                                                                                                                                                                                                                                                                                                                                                                                                                                                                        | est for externalization (Neurosurgery to obtain consent for O                                                                                                                                                                                                                                                                                                                                                                                                                                                                                                                                                                                                                                                                                                                                                                                                                                                                                                                                                                                                                                                                                                                                                                                                                                                                                                                                                                                                                                                                                                                                                                                                                                                                                                                                                                                                                      |                                                                                                                                                                                                                                                                                                                                                                                                                                                                                                                   | wing criteria:<br>a creatinine by 1.5-1.9 times                                                                                                                                                                                                                                                                                                                                                                                                                                                                                                                                                                                                                                                                                                                                                                                                                                                                                                                                                                                                                                                                                                                                                                                                                                                                                                                                                                                                                                                                                                                                                                                                                                                                                                                                                                                                                                                                                                                                                                                                                                                                                                               |
|                                                                                                                                                                                                                                                                                                                             |                                                                                                                                                                                                                                                                                                                                                                                                                                                                                                                                                                                                                                      | R monitoring (close monitoring for bradycardia)                                                                                                                                                                                                                                                                                                                                                                                                                                                                                                                                                                                                                                                                                                                                                                                                                                                                                                                                                                                                                                                                                                                                                                                                                                                                                                                                                                                                                                                                                                                                                                                                                                                                                                                                                                                                                                    | baseline within th                                                                                                                                                                                                                                                                                                                                                                                                                                                                                                | ne priorseven days, or                                                                                                                                                                                                                                                                                                                                                                                                                                                                                                                                                                                                                                                                                                                                                                                                                                                                                                                                                                                                                                                                                                                                                                                                                                                                                                                                                                                                                                                                                                                                                                                                                                                                                                                                                                                                                                                                                                                                                                                                                                                                                                                                        |
|                                                                                                                                                                                                                                                                                                                             | Continue NPC                                                                                                                                                                                                                                                                                                                                                                                                                                                                                                                                                                                                                         |                                                                                                                                                                                                                                                                                                                                                                                                                                                                                                                                                                                                                                                                                                                                                                                                                                                                                                                                                                                                                                                                                                                                                                                                                                                                                                                                                                                                                                                                                                                                                                                                                                                                                                                                                                                                                                                                                    |                                                                                                                                                                                                                                                                                                                                                                                                                                                                                                                   | creatinine by ≥0.3 mg/dL from                                                                                                                                                                                                                                                                                                                                                                                                                                                                                                                                                                                                                                                                                                                                                                                                                                                                                                                                                                                                                                                                                                                                                                                                                                                                                                                                                                                                                                                                                                                                                                                                                                                                                                                                                                                                                                                                                                                                                                                                                                                                                                                                 |
|                                                                                                                                                                                                                                                                                                                             |                                                                                                                                                                                                                                                                                                                                                                                                                                                                                                                                                                                                                                      | Post-Op: admit back to PICU                                                                                                                                                                                                                                                                                                                                                                                                                                                                                                                                                                                                                                                                                                                                                                                                                                                                                                                                                                                                                                                                                                                                                                                                                                                                                                                                                                                                                                                                                                                                                                                                                                                                                                                                                                                                                                                        | For those with un                                                                                                                                                                                                                                                                                                                                                                                                                                                                                                 | ncmol/L) within 48 hours, or<br>Iknown creatin in e, an eGFR <90                                                                                                                                                                                                                                                                                                                                                                                                                                                                                                                                                                                                                                                                                                                                                                                                                                                                                                                                                                                                                                                                                                                                                                                                                                                                                                                                                                                                                                                                                                                                                                                                                                                                                                                                                                                                                                                                                                                                                                                                                                                                                              |
|                                                                                                                                                                                                                                                                                                                             | EVD/external                                                                                                                                                                                                                                                                                                                                                                                                                                                                                                                                                                                                                         | zed shunt parameters per surgeon; follow post-op care belo                                                                                                                                                                                                                                                                                                                                                                                                                                                                                                                                                                                                                                                                                                                                                                                                                                                                                                                                                                                                                                                                                                                                                                                                                                                                                                                                                                                                                                                                                                                                                                                                                                                                                                                                                                                                                         | W ml/min/1.73m <sup>2</sup>                                                                                                                                                                                                                                                                                                                                                                                                                                                                                       |                                                                                                                                                                                                                                                                                                                                                                                                                                                                                                                                                                                                                                                                                                                                                                                                                                                                                                                                                                                                                                                                                                                                                                                                                                                                                                                                                                                                                                                                                                                                                                                                                                                                                                                                                                                                                                                                                                                                                                                                                                                                                                                                                               |
|                                                                                                                                                                                                                                                                                                                             |                                                                                                                                                                                                                                                                                                                                                                                                                                                                                                                                                                                                                                      |                                                                                                                                                                                                                                                                                                                                                                                                                                                                                                                                                                                                                                                                                                                                                                                                                                                                                                                                                                                                                                                                                                                                                                                                                                                                                                                                                                                                                                                                                                                                                                                                                                                                                                                                                                                                                                                                                    | \                                                                                                                                                                                                                                                                                                                                                                                                                                                                                                                 |                                                                                                                                                                                                                                                                                                                                                                                                                                                                                                                                                                                                                                                                                                                                                                                                                                                                                                                                                                                                                                                                                                                                                                                                                                                                                                                                                                                                                                                                                                                                                                                                                                                                                                                                                                                                                                                                                                                                                                                                                                                                                                                                                               |
| ×                                                                                                                                                                                                                                                                                                                           | ×                                                                                                                                                                                                                                                                                                                                                                                                                                                                                                                                                                                                                                    | ×                                                                                                                                                                                                                                                                                                                                                                                                                                                                                                                                                                                                                                                                                                                                                                                                                                                                                                                                                                                                                                                                                                                                                                                                                                                                                                                                                                                                                                                                                                                                                                                                                                                                                                                                                                                                                                                                                  | ×                                                                                                                                                                                                                                                                                                                                                                                                                                                                                                                 | ×                                                                                                                                                                                                                                                                                                                                                                                                                                                                                                                                                                                                                                                                                                                                                                                                                                                                                                                                                                                                                                                                                                                                                                                                                                                                                                                                                                                                                                                                                                                                                                                                                                                                                                                                                                                                                                                                                                                                                                                                                                                                                                                                                             |
| ntibiotics                                                                                                                                                                                                                                                                                                                  | Labs/Monitoring                                                                                                                                                                                                                                                                                                                                                                                                                                                                                                                                                                                                                      | Pain/Fever                                                                                                                                                                                                                                                                                                                                                                                                                                                                                                                                                                                                                                                                                                                                                                                                                                                                                                                                                                                                                                                                                                                                                                                                                                                                                                                                                                                                                                                                                                                                                                                                                                                                                                                                                                                                                                                                         | FEN/GI                                                                                                                                                                                                                                                                                                                                                                                                                                                                                                            | Other                                                                                                                                                                                                                                                                                                                                                                                                                                                                                                                                                                                                                                                                                                                                                                                                                                                                                                                                                                                                                                                                                                                                                                                                                                                                                                                                                                                                                                                                                                                                                                                                                                                                                                                                                                                                                                                                                                                                                                                                                                                                                                                                                         |
|                                                                                                                                                                                                                                                                                                                             |                                                                                                                                                                                                                                                                                                                                                                                                                                                                                                                                                                                                                                      |                                                                                                                                                                                                                                                                                                                                                                                                                                                                                                                                                                                                                                                                                                                                                                                                                                                                                                                                                                                                                                                                                                                                                                                                                                                                                                                                                                                                                                                                                                                                                                                                                                                                                                                                                                                                                                                                                    |                                                                                                                                                                                                                                                                                                                                                                                                                                                                                                                   |                                                                                                                                                                                                                                                                                                                                                                                                                                                                                                                                                                                                                                                                                                                                                                                                                                                                                                                                                                                                                                                                                                                                                                                                                                                                                                                                                                                                                                                                                                                                                                                                                                                                                                                                                                                                                                                                                                                                                                                                                                                                                                                                                               |
|                                                                                                                                                                                                                                                                                                                             |                                                                                                                                                                                                                                                                                                                                                                                                                                                                                                                                                                                                                                      |                                                                                                                                                                                                                                                                                                                                                                                                                                                                                                                                                                                                                                                                                                                                                                                                                                                                                                                                                                                                                                                                                                                                                                                                                                                                                                                                                                                                                                                                                                                                                                                                                                                                                                                                                                                                                                                                                    | PEN/GI                                                                                                                                                                                                                                                                                                                                                                                                                                                                                                            | Other                                                                                                                                                                                                                                                                                                                                                                                                                                                                                                                                                                                                                                                                                                                                                                                                                                                                                                                                                                                                                                                                                                                                                                                                                                                                                                                                                                                                                                                                                                                                                                                                                                                                                                                                                                                                                                                                                                                                                                                                                                                                                                                                                         |
| ¥ I                                                                                                                                                                                                                                                                                                                         |                                                                                                                                                                                                                                                                                                                                                                                                                                                                                                                                                                                                                                      |                                                                                                                                                                                                                                                                                                                                                                                                                                                                                                                                                                                                                                                                                                                                                                                                                                                                                                                                                                                                                                                                                                                                                                                                                                                                                                                                                                                                                                                                                                                                                                                                                                                                                                                                                                                                                                                                                    |                                                                                                                                                                                                                                                                                                                                                                                                                                                                                                                   | V                                                                                                                                                                                                                                                                                                                                                                                                                                                                                                                                                                                                                                                                                                                                                                                                                                                                                                                                                                                                                                                                                                                                                                                                                                                                                                                                                                                                                                                                                                                                                                                                                                                                                                                                                                                                                                                                                                                                                                                                                                                                                                                                                             |
| ¥                                                                                                                                                                                                                                                                                                                           | Labs:                                                                                                                                                                                                                                                                                                                                                                                                                                                                                                                                                                                                                                | If acute kidney injury <sup>2</sup> : Avoid NSAIDs or discuss with                                                                                                                                                                                                                                                                                                                                                                                                                                                                                                                                                                                                                                                                                                                                                                                                                                                                                                                                                                                                                                                                                                                                                                                                                                                                                                                                                                                                                                                                                                                                                                                                                                                                                                                                                                                                                 | IVF:                                                                                                                                                                                                                                                                                                                                                                                                                                                                                                              |                                                                                                                                                                                                                                                                                                                                                                                                                                                                                                                                                                                                                                                                                                                                                                                                                                                                                                                                                                                                                                                                                                                                                                                                                                                                                                                                                                                                                                                                                                                                                                                                                                                                                                                                                                                                                                                                                                                                                                                                                                                                                                                                                               |
|                                                                                                                                                                                                                                                                                                                             | <ul> <li>CSF studies: cell count and</li> </ul>                                                                                                                                                                                                                                                                                                                                                                                                                                                                                                                                                                                      | Nephrology for approval.                                                                                                                                                                                                                                                                                                                                                                                                                                                                                                                                                                                                                                                                                                                                                                                                                                                                                                                                                                                                                                                                                                                                                                                                                                                                                                                                                                                                                                                                                                                                                                                                                                                                                                                                                                                                                                                           | IVF:<br>• Maintenance IVF                                                                                                                                                                                                                                                                                                                                                                                                                                                                                         | OT/PT: activity f                                                                                                                                                                                                                                                                                                                                                                                                                                                                                                                                                                                                                                                                                                                                                                                                                                                                                                                                                                                                                                                                                                                                                                                                                                                                                                                                                                                                                                                                                                                                                                                                                                                                                                                                                                                                                                                                                                                                                                                                                                                                                                                                             |
| ectious                                                                                                                                                                                                                                                                                                                     | <ul> <li>CSF studies: cell count and<br/>culture to lab per</li> </ul>                                                                                                                                                                                                                                                                                                                                                                                                                                                                                                                                                               | Nephrology for approval.           • Toradol N 0.5 mg/kg/dose q6hr (max 30 mg/dose)                                                                                                                                                                                                                                                                                                                                                                                                                                                                                                                                                                                                                                                                                                                                                                                                                                                                                                                                                                                                                                                                                                                                                                                                                                                                                                                                                                                                                                                                                                                                                                                                                                                                                                                                                                                                | IVF:<br>• Maintenance IVF<br>• NS 1:1 replacement                                                                                                                                                                                                                                                                                                                                                                                                                                                                 | OT/PT: activity     include OOB with                                                                                                                                                                                                                                                                                                                                                                                                                                                                                                                                                                                                                                                                                                                                                                                                                                                                                                                                                                                                                                                                                                                                                                                                                                                                                                                                                                                                                                                                                                                                                                                                                                                                                                                                                                                                                                                                                                                                                                                                                                                                                                                          |
| ectious<br>ease (ID)                                                                                                                                                                                                                                                                                                        | <ul> <li>CSF studies: cell count and<br/>culture to lab per<br/>Neurosurgery and/or ID</li> </ul>                                                                                                                                                                                                                                                                                                                                                                                                                                                                                                                                    | <ul> <li>Nephrology for approval.</li> <li>Toradol N 0.5 mg/kg/dose q6hr (max 30 mg/dose)<br/>x6 doses</li> </ul>                                                                                                                                                                                                                                                                                                                                                                                                                                                                                                                                                                                                                                                                                                                                                                                                                                                                                                                                                                                                                                                                                                                                                                                                                                                                                                                                                                                                                                                                                                                                                                                                                                                                                                                                                                  | <ul> <li>IVF:</li> <li>Maintenance IVF</li> <li>NS 1:1 replacement<br/>with CSF output</li> </ul>                                                                                                                                                                                                                                                                                                                                                                                                                 | OT/PT: activity<br>include OOB wit<br>EVD clamped for                                                                                                                                                                                                                                                                                                                                                                                                                                                                                                                                                                                                                                                                                                                                                                                                                                                                                                                                                                                                                                                                                                                                                                                                                                                                                                                                                                                                                                                                                                                                                                                                                                                                                                                                                                                                                                                                                                                                                                                                                                                                                                         |
| ectious<br>sease (ID)<br>ntinue empiric                                                                                                                                                                                                                                                                                     | <ul> <li>CSF studies: cell count and<br/>culture to lab per<br/>Neurosurgery and/or ID</li> <li>If CSF culture positive, repeat</li> </ul>                                                                                                                                                                                                                                                                                                                                                                                                                                                                                           | <ul> <li>Nephrology for approval.</li> <li>Toradol IV 0.5 mg/kg/dose q6hr (max 30 mg/dose)<br/>x6 doses</li> <li>6 hours after last toradol dose, start</li> </ul>                                                                                                                                                                                                                                                                                                                                                                                                                                                                                                                                                                                                                                                                                                                                                                                                                                                                                                                                                                                                                                                                                                                                                                                                                                                                                                                                                                                                                                                                                                                                                                                                                                                                                                                 | IVF:<br>• Maintenance IVF<br>• NS 1:1 replacement<br>with CSF output<br>Medications:                                                                                                                                                                                                                                                                                                                                                                                                                              | OT/PT: activity<br>include OOB wi<br>EVD clamped fo<br>therapies if stab                                                                                                                                                                                                                                                                                                                                                                                                                                                                                                                                                                                                                                                                                                                                                                                                                                                                                                                                                                                                                                                                                                                                                                                                                                                                                                                                                                                                                                                                                                                                                                                                                                                                                                                                                                                                                                                                                                                                                                                                                                                                                      |
| ectious<br>sease (ID)<br>ntinue empiric<br>tibiotics                                                                                                                                                                                                                                                                        | <ul> <li>CSF studies: cell count and<br/>culture to lab per<br/>Neurosurgery and/or ID</li> <li>If CSF culture positive, repeat<br/>in 24-36 hours to document</li> </ul>                                                                                                                                                                                                                                                                                                                                                                                                                                                            | <ul> <li>Nephrology for approval.</li> <li>Toradol N 0.5 mg/kg/dose q6hr (max 30 mg/dose) x6 doses</li> <li>o 6 hours after last toradol dose, start</li> <li>ibuprofen PO 10 mg/kg/dose q6hr PRN (max</li> </ul>                                                                                                                                                                                                                                                                                                                                                                                                                                                                                                                                                                                                                                                                                                                                                                                                                                                                                                                                                                                                                                                                                                                                                                                                                                                                                                                                                                                                                                                                                                                                                                                                                                                                  | IVF:<br>• Maintenance IVF<br>• NS 1:1 replacement<br>with CSF output<br>Medications:<br>• Ondansetron 0.1                                                                                                                                                                                                                                                                                                                                                                                                         | OT/PT: activity<br>include OOB wit<br>EVD clamped fo<br>therapies if stat<br>and tolerating                                                                                                                                                                                                                                                                                                                                                                                                                                                                                                                                                                                                                                                                                                                                                                                                                                                                                                                                                                                                                                                                                                                                                                                                                                                                                                                                                                                                                                                                                                                                                                                                                                                                                                                                                                                                                                                                                                                                                                                                                                                                   |
| ectious<br>iease (ID)<br>ntinue empiric<br>tibiotics<br>a <b>ncomycin</b>                                                                                                                                                                                                                                                   | <ul> <li>CSF studies: cell count and<br/>culture to lab per<br/>Neurosurgery and/or ID</li> <li>If CSF culture positive, repeat<br/>in 24-36 hours to document<br/>sterilization.</li> </ul>                                                                                                                                                                                                                                                                                                                                                                                                                                         | Nephrology for approval.           • Toradol IV 0.5 mg/kg/dose q6hr (max 30 mg/dose) x6 doses         o           • 6 hours after last toradol dose, start         ibuprofen PO 10 mg/kg/dose q6hr PRN (max 40 mg/kg/day or 2,400 mg/day, whichever is                                                                                                                                                                                                                                                                                                                                                                                                                                                                                                                                                                                                                                                                                                                                                                                                                                                                                                                                                                                                                                                                                                                                                                                                                                                                                                                                                                                                                                                                                                                                                                                                                             | IVF:<br>• Maintenance IVF<br>• NS 1:1 replacement<br>with CSF output<br>Medications:<br>• Ondansetron 0.1<br>mg/kg/dose q8hr                                                                                                                                                                                                                                                                                                                                                                                      | OT/PT: activity<br>include OOB wit<br>EVD clamped for<br>therapies if stat<br>and tolerating<br>clamping                                                                                                                                                                                                                                                                                                                                                                                                                                                                                                                                                                                                                                                                                                                                                                                                                                                                                                                                                                                                                                                                                                                                                                                                                                                                                                                                                                                                                                                                                                                                                                                                                                                                                                                                                                                                                                                                                                                                                                                                                                                      |
| ectious<br>sease (ID)<br>ntinue empiric<br>tibiotics<br>ancomycin<br>d <b>Ceftazidime</b> )                                                                                                                                                                                                                                 | <ul> <li>CSF studies: cell count and<br/>culture to lab per<br/>Neurosurgery and/or ID</li> <li>If CSF culture positive, repeat<br/>in 24-36 hours to document<br/>sterilization.</li> <li>If persistently febrile or clinica</li> </ul>                                                                                                                                                                                                                                                                                                                                                                                             | Nephrology for approval.         Toradol IV 0.5 mg/kg/dose q6hr (max 30 mg/dose) x6 doses         o       6 hours after last toradol dose, start         ibuprofen PO 10 mg/kg/dose q6hr PRN (max 40 mg/kg/day or 2,400 mg/day, whichever is less)                                                                                                                                                                                                                                                                                                                                                                                                                                                                                                                                                                                                                                                                                                                                                                                                                                                                                                                                                                                                                                                                                                                                                                                                                                                                                                                                                                                                                                                                                                                                                                                                                                 | IVF:<br>Maintenance IVF<br>NS 1:1 replacement<br>with CSF output<br>Medications:<br>Ondansetron 0.1<br>mg/kg/dose q8hr<br>(max 4 mg/dose)                                                                                                                                                                                                                                                                                                                                                                         | OT/PT: activity<br>include OOB wit<br>EVD clamped for<br>therapies if stat<br>and tolerating<br>clamping     SCD/compression                                                                                                                                                                                                                                                                                                                                                                                                                                                                                                                                                                                                                                                                                                                                                                                                                                                                                                                                                                                                                                                                                                                                                                                                                                                                                                                                                                                                                                                                                                                                                                                                                                                                                                                                                                                                                                                                                                                                                                                                                                  |
| ectious<br>tease (ID)<br>ntinue empiric<br>tibiotics<br>ancomycin<br>d <b>Ceftazidime</b> )<br>4 hours or per                                                                                                                                                                                                               | <ul> <li>CSF studies: cell count and<br/>culture to lab per<br/>Neurosurgery and/or ID</li> <li>If CSF culture positive, repeat<br/>in 24-36 hours to document<br/>sterilization.</li> <li>If persistently febrile or clinica<br/>deterioration: repeat CSF</li> </ul>                                                                                                                                                                                                                                                                                                                                                               | <ul> <li>Nephrology for approval.</li> <li>Toradol IV 0.5 mg/kg/dose q6hr (max 30 mg/dose) x6 doses         <ul> <li>6 hours after last toradol dose, start</li> <li>ibuprofen PO 10 mg/kg/dose q6hr PRN (max 40 mg/kg/day or 2,400 mg/day, whichever is less)</li> </ul> </li> <li>Acetaminophen IV 15 mg/kg/dose q6hr ATC for 24</li> </ul>                                                                                                                                                                                                                                                                                                                                                                                                                                                                                                                                                                                                                                                                                                                                                                                                                                                                                                                                                                                                                                                                                                                                                                                                                                                                                                                                                                                                                                                                                                                                      | IVF:<br>Maintenance IVF<br>NS 1:1 replacement<br>with CSF output<br>Medications:<br>Ondansetron 0.1<br>mg/kg/dose q8hr<br>(max 4 mg/dose)<br>PRN nausea/                                                                                                                                                                                                                                                                                                                                                          | <ul> <li>OT/PT: activity<br/>include OOB will<br/>EVD clamped for<br/>therapies if stat<br/>and tolerating<br/>clamping</li> <li>SCD/compressit<br/>boots for DVT p</li> </ul>                                                                                                                                                                                                                                                                                                                                                                                                                                                                                                                                                                                                                                                                                                                                                                                                                                                                                                                                                                                                                                                                                                                                                                                                                                                                                                                                                                                                                                                                                                                                                                                                                                                                                                                                                                                                                                                                                                                                                                                |
| ectious<br>sease (ID)<br>ntinue empiric<br>tibiotics<br>ancomycin<br>d <b>Ceftazidime</b> )<br>4 hours or per<br>recs                                                                                                                                                                                                       | <ul> <li>CSF studies: cell count and<br/>culture to lab per<br/>Neurosurgery and/or ID</li> <li>If CSF culture positive, repeat<br/>in 24-36 hours to document<br/>sterilization.</li> <li>If persistently febrile or clinica<br/>deterioration: repeat CSF<br/>culture is warranted. Consider</li> </ul>                                                                                                                                                                                                                                                                                                                            | <ul> <li>Nephrology for approval.</li> <li>Toradol IV 0.5 mg/kg/dose q6hr (max 30 mg/dose) x6 doses         <ul> <li>6 hours after last toradol dose, start</li> <li>ibuprofen PO 10 mg/kg/dose q6hr PRN (max 40 mg/kg/day or 2,400 mg/day, whichever is less)</li> </ul> </li> <li>Acetaminophen IV 15 mg/kg/dose q6hr ATC for 24 hours (max 1,000 mg/dose)</li> </ul>                                                                                                                                                                                                                                                                                                                                                                                                                                                                                                                                                                                                                                                                                                                                                                                                                                                                                                                                                                                                                                                                                                                                                                                                                                                                                                                                                                                                                                                                                                            | IVF:<br>Maintenance IVF<br>NS 1:1 replacement<br>with CSF output<br>Medications:<br>Ondansetron 0.1<br>mg/kg/dose q8hr<br>(max 4 mg/dose)<br>PRN nausea/<br>vomiting                                                                                                                                                                                                                                                                                                                                              | <ul> <li>OT/PT: activity<br/>include OOB will<br/>EVD clamped for<br/>therapies if state<br/>and tolerating<br/>clamping</li> <li>SCD/compression<br/>boots for DVT p<br/>per hospital pol</li> </ul>                                                                                                                                                                                                                                                                                                                                                                                                                                                                                                                                                                                                                                                                                                                                                                                                                                                                                                                                                                                                                                                                                                                                                                                                                                                                                                                                                                                                                                                                                                                                                                                                                                                                                                                                                                                                                                                                                                                                                         |
| ectious<br>ease (ID)<br>ntinue empiric<br>tibiotics<br>ancomycin<br>d Ceftazidime)<br>I hours or per<br>recs<br>just                                                                                                                                                                                                        | <ul> <li>CSF studies: cell count and<br/>culture to lab per<br/>Neurosurgery and/or ID</li> <li>If CSF culture positive, repeat<br/>in 24-36 hours to document<br/>sterilization.</li> <li>If persistently febrile or clinica<br/>deterioration: repeat CSF<br/>culture is warranted. Consider<br/>blood, urine and respiratory</li> </ul>                                                                                                                                                                                                                                                                                           | <ul> <li>Nephrology for approval.</li> <li>Toradol IV 0.5 mg/kg/dose q6hr (max 30 mg/dose) x6 doses         <ul> <li>6 hours after last toradol dose, start</li> <li>ibuprofen PO 10 mg/kg/dose q6hr PRN (max 40 mg/kg/day or 2,400 mg/day, whichever is less)</li> </ul> </li> <li>Acetaminophen IV 15 mg/kg/dose q6hr ATC for 24 hours (max 1,000 mg/dose)         <ul> <li>After 24 hours of IV acetaminophen, switch</li> </ul> </li> </ul>                                                                                                                                                                                                                                                                                                                                                                                                                                                                                                                                                                                                                                                                                                                                                                                                                                                                                                                                                                                                                                                                                                                                                                                                                                                                                                                                                                                                                                    | IVF:<br>Maintenance IVF<br>NS 1:1 replacement<br>with CSF output<br>Medications:<br>Ondansetron 0.1<br>mg/kg/dose q8hr<br>(max 4 mg/dose)<br>PRN nausea/<br>vomiting<br>Polyethylene                                                                                                                                                                                                                                                                                                                              | <ul> <li>OT/PT: activity<br/>include OOB wi<br/>EVD clamped for<br/>therapies if stat<br/>and tolerating<br/>clamping</li> <li>SCD/compressi<br/>boots for DVT p<br/>per hospital pol</li> <li>Incentive</li> </ul>                                                                                                                                                                                                                                                                                                                                                                                                                                                                                                                                                                                                                                                                                                                                                                                                                                                                                                                                                                                                                                                                                                                                                                                                                                                                                                                                                                                                                                                                                                                                                                                                                                                                                                                                                                                                                                                                                                                                           |
| ectious<br>ease (ID)<br>ntinue empiric<br>tibiotics<br>ancomycin<br>d Ceftazidime)<br>4 hours or per<br>recs<br>just<br>tibiotics based                                                                                                                                                                                     | <ul> <li>CSF studies: cell count and<br/>culture to lab per<br/>Neurosurgery and/or ID</li> <li>If CSF culture positive, repeat<br/>in 24-36 hours to document<br/>sterilization.</li> <li>If persistently febrile or clinica<br/>deterioration: repeat CSF<br/>culture is warranted. Consider<br/>blood, urine and respiratory<br/>evaluation.</li> </ul>                                                                                                                                                                                                                                                                           | <ul> <li>Nephrology for approval.</li> <li>Toradol IV 0.5 mg/kg/dose q6hr (max 30 mg/dose) x6 doses         <ul> <li>6 hours after last toradol dose, start</li> <li>ibuprofen PO 10 mg/kg/dose q6hr PRN (max 40 mg/kg/day or 2,400 mg/day, whichever is less)</li> </ul> </li> <li>Acetaminophen IV 15 mg/kg/dose q6hr ATC for 24 hours (max 1,000 mg/dose)         <ul> <li>After 24 hours of IV acetaminophen, switch to PO acetaminophen: 15 mg/kg/dose q6hr</li> </ul> </li> </ul>                                                                                                                                                                                                                                                                                                                                                                                                                                                                                                                                                                                                                                                                                                                                                                                                                                                                                                                                                                                                                                                                                                                                                                                                                                                                                                                                                                                            | IVF:<br>Maintenance IVF<br>NS 1:1 replacement<br>with CSF output<br>Medications:<br>Ondansetron 0.1<br>mg/kg/dose q8hr<br>(max 4 mg/dose)<br>PRN nausea/<br>vomiting<br>Polyethylene<br>glycol 17 g daily or                                                                                                                                                                                                                                                                                                      | <ul> <li>OT/PT: activity<br/>include OOB wit<br/>EVD clamped for<br/>therapies if stat<br/>and tolerating<br/>clamping</li> <li>SCD/compressit<br/>boots for DVT p<br/>per hospital pol</li> <li>Incentive<br/>spirometer or</li> </ul>                                                                                                                                                                                                                                                                                                                                                                                                                                                                                                                                                                                                                                                                                                                                                                                                                                                                                                                                                                                                                                                                                                                                                                                                                                                                                                                                                                                                                                                                                                                                                                                                                                                                                                                                                                                                                                                                                                                       |
| ectious<br>sea se (ID)<br>ntinue empiric<br>tibiotics<br>ancomycin<br>d <b>Ceftazidime</b> )<br>4 hours or per<br>recs<br>just<br>tibiotics based<br>culture and ID                                                                                                                                                         | <ul> <li>CSF studies: cell count and<br/>culture to lab per<br/>Neurosurgery and/or ID</li> <li>If CSF culture positive, repeat<br/>in 24-36 hours to document<br/>sterilization.</li> <li>If persistently febrile or clinica<br/>deterioration: repeat CSF<br/>culture is warranted. Consider<br/>blood, urine and respiratory<br/>evaluation.</li> <li>Monitoring:</li> </ul>                                                                                                                                                                                                                                                      | <ul> <li>Nephrology for approval.</li> <li>Toradol IV 0.5 mg/kg/dose q6hr (max 30 mg/dose) x6 doses         <ul> <li>6 hours after last toradol dose, start</li> <li>ibuprofen PO 10 mg/kg/dose q6hr PRN (max 40 mg/kg/day or 2,400 mg/day, whichever is less)</li> </ul> </li> <li>Acetaminophen IV 15 mg/kg/dose q6hr ATC for 24 hours (max 1,000 mg/dose)         <ul> <li>After 24 hours of IV acetaminophen, switch to PO acetaminophen: 15 mg/kg/dose q6hr PRN pain; (max 75 mg/kg/day or 4,000 mg/</li> </ul> </li> </ul>                                                                                                                                                                                                                                                                                                                                                                                                                                                                                                                                                                                                                                                                                                                                                                                                                                                                                                                                                                                                                                                                                                                                                                                                                                                                                                                                                   | IVF:<br>Maintenance IVF<br>NS 1:1 replacement<br>with CSF output<br>Medications:<br>Ondansetron 0.1<br>mg/kg/dose q8hr<br>(max 4 mg/dose)<br>PRN nausea/<br>vomiting<br>Polyethylene<br>glycol 17 g daily or<br>BID PRN                                                                                                                                                                                                                                                                                           | <ul> <li>OT/PT: activity i<br/>include OOB wit<br/>EVD clamped for<br/>therapies if stat<br/>and tolerating<br/>clamping</li> <li>SCD/compressic<br/>boots for DVT p<br/>per hospital pol</li> <li>Incentive<br/>spirometer or<br/>bubbles for</li> </ul>                                                                                                                                                                                                                                                                                                                                                                                                                                                                                                                                                                                                                                                                                                                                                                                                                                                                                                                                                                                                                                                                                                                                                                                                                                                                                                                                                                                                                                                                                                                                                                                                                                                                                                                                                                                                                                                                                                     |
| ectious<br>ease (ID)<br>ntinue empiric<br>tibiotics<br>ancomycin<br>d Ceftazidime)<br>4 hours or per<br>recs<br>just<br>tibiotics based<br>culture and ID<br>cs                                                                                                                                                             | <ul> <li>CSF studies: cell count and culture to lab per Neurosurgery and/or ID</li> <li>If CSF culture positive, repeat in 24-36 hours to document sterilization.</li> <li>If persistently febrile or clinica deterioration: repeat CSF culture is warranted. Consider blood, urine and respiratory evaluation.</li> <li>Monitoring:</li> <li>Continuous CR monitoring</li> </ul>                                                                                                                                                                                                                                                    | <ul> <li>Nephrology for approval.</li> <li>Toradol IV 0.5 mg/kg/dose q6hr (max 30 mg/dose) x6 doses         <ul> <li>6 hours after last toradol dose, start</li> <li>ibuprofen PO 10 mg/kg/dose q6hr PRN (max 40 mg/kg/day or 2,400 mg/day, whichever is less)</li> </ul> </li> <li>Acetaminophen IV 15 mg/kg/dose q6hr ATC for 24 hours (max 1,000 mg/dose)         <ul> <li>After 24 hours of IV acetaminophen, switch to PO acetaminophen: 15 mg/kg/dose q6hr PRN kg/dose q6hr PRN pRN pain; (max 75 mg/kg/dosy or 4,000 mg/day) for mild/moderate pain; may use PR</li> </ul> </li> </ul>                                                                                                                                                                                                                                                                                                                                                                                                                                                                                                                                                                                                                                                                                                                                                                                                                                                                                                                                                                                                                                                                                                                                                                                                                                                                                      | IVF:<br>Maintenance IVF<br>NS 1:1 replacement<br>with CSF output<br>Medications:<br>Ondansetron 0.1<br>mg/kg/dose q8hr<br>(max 4 mg/dose)<br>PRN nausea/<br>vomiting<br>Polyethylene<br>glycol 17 g daily or<br>BID PRN<br>constipation                                                                                                                                                                                                                                                                           | <ul> <li>OT/PT: activity<br/>include OOB will<br/>EVD clamped for<br/>therapies if stat<br/>and tolerating<br/>clamping</li> <li>SCD/compressit<br/>boots for DVT p<br/>per hospital pol</li> <li>Incentive<br/>spirometer or<br/>bubbles for<br/>atelectasis/PNA</li> </ul>                                                                                                                                                                                                                                                                                                                                                                                                                                                                                                                                                                                                                                                                                                                                                                                                                                                                                                                                                                                                                                                                                                                                                                                                                                                                                                                                                                                                                                                                                                                                                                                                                                                                                                                                                                                                                                                                                  |
| ectious<br>ease (D)<br>htinue empiric<br>biotics<br>uncomycin<br>d Ceftazidime)<br>H hours or per<br>recs<br>just<br>biotics based<br>culture and ID<br>s<br>s<br>antibiotics                                                                                                                                               | <ul> <li>CSF studies: cell count and<br/>culture to lab per<br/>Neurosurgery and/or ID</li> <li>If CSF culture positive, repeat<br/>in 24-36 hours to document<br/>sterilization.</li> <li>If persistently febrile or clinica<br/>deterioration: repeat CSF<br/>culture is warranted. Consider<br/>blood, urine and respiratory<br/>evaluation.</li> <li>Monitoring:</li> <li>Continuous CR monitoring</li> <li>Vitals q1hr if unstable; q2hr in</li> </ul>                                                                                                                                                                          | <ul> <li>Nephrology for approval.</li> <li>Toradol IV 0.5 mg/kg/dose q6hr (max 30 mg/dose) x6 doses         <ul> <li>6 hours after last toradol dose, start</li> <li>ibuprofen PO 10 mg/kg/dose q6hr PRN (max 40 mg/kg/day or 2,400 mg/day, whichever is less)</li> </ul> </li> <li>Acetaminophen IV 15 mg/kg/dose q6hr ATC for 24 hours (max 1,000 mg/dose)         <ul> <li>After 24 hours of IV acetaminophen, switch to PO acetaminophen: 15 mg/kg/day or 4,000 mg/day) for mild/moderate pain; may use PR acetaminophen for infants.</li> </ul> </li> </ul>                                                                                                                                                                                                                                                                                                                                                                                                                                                                                                                                                                                                                                                                                                                                                                                                                                                                                                                                                                                                                                                                                                                                                                                                                                                                                                                   | IVF:<br>Maintenance IVF<br>NS 1:1 replacement<br>with CSF output<br>Medications:<br>Ondansetron 0.1<br>mg/kg/dose q8hr<br>(max 4 mg/dose)<br>PRN nausea/<br>vomiting<br>Polyethylene<br>glycol 17 g daily or<br>BID PRN<br>constipation<br>Docusate sodium                                                                                                                                                                                                                                                        | <ul> <li>OT/PT: activity 1<br/>include OOB wit<br/>EVD clamped fo<br/>therapies if stat<br/>and tolerating<br/>clamping</li> <li>SCD/compressid<br/>boots for DVT p<br/>per hospital pol</li> <li>Incentive<br/>spirometer or</li> </ul>                                                                                                                                                                                                                                                                                                                                                                                                                                                                                                                                                                                                                                                                                                                                                                                                                                                                                                                                                                                                                                                                                                                                                                                                                                                                                                                                                                                                                                                                                                                                                                                                                                                                                                                                                                                                                                                                                                                      |
| ectious<br>ease (ID)<br>titue empiric<br>libiotics<br>ncomycin<br>d Ceftazidime)<br>hours or per<br>ecs<br>ust<br>ibiotics based<br>culture and ID<br>s<br>antibiotics<br>, consider                                                                                                                                        | <ul> <li>CSF studies: cell count and culture to lab per Neurosurgery and/or ID</li> <li>If CSF culture positive, repeat in 24-36 hours to document sterilization.</li> <li>If persistently febrile or clinica deterioration: repeat CSF culture is warranted. Consider blood, urine and respiratory evaluation.</li> <li>Monitoring:</li> <li>Continuous CR monitoring</li> </ul>                                                                                                                                                                                                                                                    | <ul> <li>Nephrology for approval.</li> <li>Toradol IV 0.5 mg/kg/dose q6hr (max 30 mg/dose) x6 doses         <ul> <li>6 hours after last toradol dose, start</li> <li>ibuprofen PO 10 mg/kg/dose q6hr PRN (max 40 mg/kg/day or 2,400 mg/day, whichever is less)</li> </ul> </li> <li>Acetaminophen IV 15 mg/kg/dose q6hr ATC for 24 hours (max 1,000 mg/dose)         <ul> <li>After 24 hours of IV acetaminophen, switch to PO acetaminophen: 15 mg/kg/dose q6hr PRN pain; (max 75 mg/kg/day or 4,000 mg/day) for mild/moderate pain; may use PR acetaminophen for infants.</li> <li>Morphine IV 0.05 – 0.1 mg/kg/dose IV q3hr PRN</li> </ul> </li> </ul>                                                                                                                                                                                                                                                                                                                                                                                                                                                                                                                                                                                                                                                                                                                                                                                                                                                                                                                                                                                                                                                                                                                                                                                                                          | IVF:<br>Maintenance IVF<br>NS 1:1 replacement<br>with CSF output<br>Medications:<br>Ondansetron 0.1<br>mg/kg/dose q8hr<br>(max 4 mg/dose)<br>PRN nausea/<br>vomiting<br>Polyethylene<br>glycol 17 g daily or<br>BID PRN<br>constipation<br>Docusate sodium<br>50 mg/day PRN                                                                                                                                                                                                                                       | <ul> <li>OT/PT: activity<br/>include OOB wi<br/>EVD clamped for<br/>therapies if stal<br/>and tolerating<br/>clamping</li> <li>SCD/compressi<br/>boots for DVT p<br/>per hospital pol</li> <li>Incentive<br/>spirometer or<br/>bubbles for<br/>atelectasis/PNA</li> </ul>                                                                                                                                                                                                                                                                                                                                                                                                                                                                                                                                                                                                                                                                                                                                                                                                                                                                                                                                                                                                                                                                                                                                                                                                                                                                                                                                                                                                                                                                                                                                                                                                                                                                                                                                                                                                                                                                                     |
| ectious<br>ease (ID)<br>titue empiric<br>libiotics<br>ncomycin<br>d Ceftazidime)<br>hours or per<br>ecs<br>ust<br>ibiotics based<br>culture and ID<br>s<br>antibiotics<br>, consider                                                                                                                                        | <ul> <li>CSF studies: cell count and<br/>culture to lab per<br/>Neurosurgery and/or ID</li> <li>If CSF culture positive, repeat<br/>in 24-36 hours to document<br/>sterilization.</li> <li>If persistently febrile or clinica<br/>deterioration: repeat CSF<br/>culture is warranted. Consider<br/>blood, urine and respiratory<br/>evaluation.</li> <li>Monitoring:</li> <li>Continuous CR monitoring</li> <li>Vitals q1hr if unstable; q2hr in<br/>PICU if stable; q4hr on MS</li> </ul>                                                                                                                                           | <ul> <li>Nephrology for approval.</li> <li>Toradol IV 0.5 mg/kg/dose q6hr (max 30 mg/dose) x6 doses         <ul> <li>6 hours after last toradol dose, start</li> <li>ibuprofen PO 10 mg/kg/dose q6hr PRN (max 40 mg/kg/day or 2,400 mg/day, whichever is less)</li> </ul> </li> <li>Acetaminophen IV 15 mg/kg/dose q6hr ATC for 24 hours (max 1,000 mg/dose)         <ul> <li>After 24 hours of IV acetaminophen, switch to PO acetaminophen: 15 mg/kg/day or 4,000 mg/day) for mild/moderate pain; may use PR acetaminophen for infants.</li> </ul> </li> </ul>                                                                                                                                                                                                                                                                                                                                                                                                                                                                                                                                                                                                                                                                                                                                                                                                                                                                                                                                                                                                                                                                                                                                                                                                                                                                                                                   | IVF:<br>Maintenance IVF<br>NS 1:1 replacement<br>with CSF output<br>Medications:<br>Ondansetron 0.1<br>mg/kg/dose q8hr<br>(max 4 mg/dose)<br>PRN nausea/<br>vomiting<br>Polyethylene<br>glycol 17 g daily or<br>BID PRN<br>constipation<br>Docusate sodium                                                                                                                                                                                                                                                        | <ul> <li>OT/PT: activity<br/>include OOB wi<br/>EVD clamped for<br/>therapies if stat<br/>and tolerating<br/>clamping</li> <li>SCD/compressi<br/>boots for DVT p<br/>per hospital pol</li> <li>Incentive<br/>spirometer or<br/>bubbles for<br/>atelectasis/PNA</li> </ul>                                                                                                                                                                                                                                                                                                                                                                                                                                                                                                                                                                                                                                                                                                                                                                                                                                                                                                                                                                                                                                                                                                                                                                                                                                                                                                                                                                                                                                                                                                                                                                                                                                                                                                                                                                                                                                                                                     |
| actious<br>ease (ID)<br>titue empiric<br>ibiotics<br>ncomycin<br>d Ceftazidime)<br>hours or per<br>recs<br>ust<br>ibiotics based<br>culture and ID<br>s<br>antibiotics<br>l, consider                                                                                                                                       | <ul> <li>CSF studies: cell count and<br/>culture to lab per<br/>Neurosurgery and/or ID</li> <li>If CSF culture positive, repeat<br/>in 24-36 hours to document<br/>sterilization.</li> <li>If persistently febrile or clinica<br/>deterioration: repeat CSF<br/>culture is warranted. Consider<br/>blood, urine and respiratory<br/>evaluation.</li> <li>Monitoring:</li> <li>Continuous CR monitoring</li> <li>Vitals q1hr if unstable; q2hr in<br/>PICU if stable; q4hr on MS</li> </ul>                                                                                                                                           | <ul> <li>Nephrology for approval.</li> <li>Toradol IV 0.5 mg/kg/dose q6hr (max 30 mg/dose) x6 doses         <ul> <li>6 hours after last toradol dose, start</li> <li>ibuprofen PO 10 mg/kg/dose q6hr PRN (max 40 mg/kg/day or 2,400 mg/day, whichever is less)</li> </ul> </li> <li>Acetaminophen IV 15 mg/kg/dose q6hr ATC for 24 hours (max 1,000 mg/dose)         <ul> <li>After 24 hours of IV acetaminophen, switch to PO acetaminophen: 15 mg/kg/dose q6hr PRN pain; (max 75 mg/kg/day or 4,000 mg/day) for mild/moderate pain; may use PR acetaminophen for infants.</li> <li>Morphine IV 0.05 – 0.1 mg/kg/dose IV q3hr PRN</li> </ul> </li> </ul>                                                                                                                                                                                                                                                                                                                                                                                                                                                                                                                                                                                                                                                                                                                                                                                                                                                                                                                                                                                                                                                                                                                                                                                                                          | IVF:<br>Maintenance IVF<br>NS 1:1 replacement<br>with CSF output<br>Medications:<br>Ondansetron 0.1<br>mg/kg/dose q8hr<br>(max 4 mg/dose)<br>PRN nausea/<br>vomiting<br>Polyethylene<br>glycol 17 g daily or<br>BID PRN<br>constipation<br>Docusate sodium<br>50 mg/day PRN                                                                                                                                                                                                                                       | <ul> <li>OT/PT: activity<br/>include OOB wi<br/>EVD clamped for<br/>therapies if stat<br/>and tolerating<br/>clamping</li> <li>SCD/compressi<br/>boots for DVT p<br/>per hospital pol</li> <li>Incentive<br/>spirometer or<br/>bubbles for<br/>atelectasis/PNA</li> </ul>                                                                                                                                                                                                                                                                                                                                                                                                                                                                                                                                                                                                                                                                                                                                                                                                                                                                                                                                                                                                                                                                                                                                                                                                                                                                                                                                                                                                                                                                                                                                                                                                                                                                                                                                                                                                                                                                                     |
| ectious<br>ease (ID)<br>ntinue empiric<br>jbiotics<br>incomycin<br>d <b>Ceftazidime</b> )<br>H hours or per<br>recs<br>just<br>ibiotics based<br>culture and ID<br>s<br>anthibiotics<br>I, consider<br>m IV access.                                                                                                         | <ul> <li>CSF studies: cell count and culture to lab per Neurosurgery and/or ID</li> <li>If CSF culture positive, repeat in 24-36 hours to document sterilization.</li> <li>If persistently febrile or clinica deterioration: repeat CSF culture is warranted. Consider blood, urine and respiratory evaluation.</li> <li>Monitoring:</li> <li>Continuous CR monitoring</li> <li>Vitals q1hr if unstable; q2hr in PICU if stable; q4hr on MS floors</li> </ul>                                                                                                                                                                        | Nephrology for approval.         • Toradol IV 0.5 mg/kg/dose q6hr (max 30 mg/dose) x6 doses         • 6 hours after last toradol dose, start         ibuprofen PO 10 mg/kg/dose q6hr PRN (max 40 mg/kg/day or 2,400 mg/day, whichever is less)         • Acetaminophen IV 15 mg/kg/dose q6hr ATC for 24 hours (max 1,000 mg/dose)         • After 24 hours of IV acetaminophen, switch to PO acetaminophen: 15 mg/kg/dose q6hr PRN pain; (max 75 mg/kg/day or 4,000 mg/day) for mid/moderate pain; may use PR acetaminophen for infants.         • Morphine IV 0.05 – 0.1 mg/kg/dose IV q3hr PRN severe pain (max 5 mg/dose)                                                                                                                                                                                                                                                                                                                                                                                                                                                                                                                                                                                                                                                                                                                                                                                                                                                                                                                                                                                                                                                                                                                                                                                                                                                       | IVF:<br>Maintenance IVF<br>NS 1:1 replacement<br>with CSF output<br>Medications:<br>Ondansetron 0.1<br>mg/kg/dose q8hr<br>(max 4 mg/dose)<br>PRN nausea/<br>vomiting<br>Polyethylene<br>glycol 17 g daily or<br>BID PRN<br>constipation<br>Docusate sodium<br>50 mg/day PRN<br>constipation                                                                                                                                                                                                                       | <ul> <li>OT/PT: activity include OOB wite EVD clamped for therapies if state and tolerating clamping</li> <li>SCD/compressite boots for DVT pper hospital pol</li> <li>Incentive spirometer or bubbles for atelectasis/PNA prevention</li> </ul>                                                                                                                                                                                                                                                                                                                                                                                                                                                                                                                                                                                                                                                                                                                                                                                                                                                                                                                                                                                                                                                                                                                                                                                                                                                                                                                                                                                                                                                                                                                                                                                                                                                                                                                                                                                                                                                                                                              |
| ectious<br>ease (ID)<br>ntinue empiric<br>jbiotics<br>incomycin<br>d <b>Ceftazidime</b> )<br>H hours or per<br>recs<br>just<br>ibiotics based<br>culture and ID<br>s<br>anthibiotics<br>I, consider<br>m IV access.                                                                                                         | <ul> <li>CSF studies: cell count and<br/>culture to lab per<br/>Neurosurgery and/or ID</li> <li>If CSF culture positive, repeat<br/>in 24-36 hours to document<br/>sterilization.</li> <li>If persistently febrile or clinica<br/>deterioration: repeat CSF<br/>culture is warranted. Consider<br/>blood, urine and respiratory<br/>evaluation.</li> <li>Monitoring:</li> <li>Continuous CR monitoring</li> <li>Vitals q1hr if unstable; q2hr in<br/>PICU if stable; q4hr on MS<br/>floors</li> </ul>                                                                                                                                | Nephrology for approval.         • Toradol IV 0.5 mg/kg/dose q6hr (max 30 mg/dose) x6 doses         • 6 hours after last toradol dose, start         ibuprofen PO 10 mg/kg/dose q6hr PRN (max 40 mg/kg/day or 2,400 mg/day, whichever is less)         • Acetaminophen IV 15 mg/kg/dose q6hr ATC for 24 hours (max 1,000 mg/dose)         • After 24 hours of IV acetaminophen, switch to PO acetaminophen: 15 mg/kg/dose q6hr PRN pain; (max 75 mg/kg/dose 1V q3hr PRN severe pain (max 5 mg/kg/dose IV q3hr PRN severe pain (max 5 mg/kg/dose IV q3hr PRN severe pain (max 5 mg/dose)         • Morphine IV 0.05 – 0.1 mg/kg/dose IV q3hr PRN severe pain (max 5 mg/dose)                                                                                                                                                                                                                                                                                                                                                                                                                                                                                                                                                                                                                                                                                                                                                                                                                                                                                                                                                                                                                                                                                                                                                                                                        | IVF:<br>Maintenance IVF<br>NS 1:1 replacement<br>with CSF output<br>Medications:<br>Ondansetron 0.1<br>mg/kg/dose q8hr<br>(max 4 mg/dose)<br>PRN nausea/<br>vomiting<br>Polyethylene<br>glycol 17 g daily or<br>BID PRN<br>constipation<br>Docusate sodium<br>50 mg/day PRN<br>constipation                                                                                                                                                                                                                       | <ul> <li>OT/PT: activity 1<br/>include OOB wit<br/>EVD clamped fo<br/>therapies if stat<br/>and tolerating<br/>clamping</li> <li>SCD/compressic<br/>boots for DVT p<br/>per hospital pol</li> <li>Incentive<br/>spirometer or<br/>bubbles for<br/>atelectasis/PNA<br/>prevention</li> </ul>                                                                                                                                                                                                                                                                                                                                                                                                                                                                                                                                                                                                                                                                                                                                                                                                                                                                                                                                                                                                                                                                                                                                                                                                                                                                                                                                                                                                                                                                                                                                                                                                                                                                                                                                                                                                                                                                   |
| ectious<br>iea se (ID)<br>ntinue empiric<br>tibiotics<br>ancomycin<br>d Ceftazidime)<br>4 hours or per<br>recs<br>just<br>tibiotics based<br>culture and ID<br>is<br>a notibiotics<br>d, consider<br>m IV access.                                                                                                           | <ul> <li>CSF studies: cell count and<br/>culture to lab per<br/>Neurosurgery and/or ID</li> <li>If CSF culture positive, repeat<br/>in 24-36 hours to document<br/>sterilization.</li> <li>If persistently febrile or clinica<br/>deterioration: repeat CSF<br/>culture is warranted. Consider<br/>blood, urine and respiratory<br/>evaluation.</li> <li>Monitoring:</li> <li>Continuous CR monitoring</li> <li>Vitals q1hr if unstable; q2hr in<br/>PICU if stable; q4hr on MS<br/>floors</li> </ul>                                                                                                                                | <ul> <li>Nephrology for approval.</li> <li>Toradol IV 0.5 mg/kg/dose q6hr (max 30 mg/dose) x6 doses         <ul> <li>6 hours after last toradol dose, start</li> <li>ibuprofen PO 10 mg/kg/dose q6hr PRN (max 40 mg/kg/day or 2,400 mg/day, whichever is less)</li> </ul> </li> <li>Acetaminophen IV 15 mg/kg/dose q6hr ATC for 24 hours (max 1,000 mg/dose)         <ul> <li>After 24 hours of IV acetaminophen, switch to PO acetaminophen: 15 mg/kg/dose q6hr PRN pain; (max 75 mg/kg/dose rq6hr ATC for 24 hours of IV acetaminophen, switch to PO acetaminophen for infants.</li> <li>Morphine IV 0.05 – 0.1 mg/kg/dose IV q3hr PRN severe pain (max 5 mg/kg/dose)</li> </ul> </li> <li>Internalization Criteria:         <ul> <li>ement and duration of antibiotics with Neurosurgery and ID rance of end-organ space infections. If still present, will consi</li> </ul> </li> </ul>                                                                                                                                                                                                                                                                                                                                                                                                                                                                                                                                                                                                                                                                                                                                                                                                                                                                                                                                                                                        | IVF:<br>Maintenance IVF<br>NS 1:1 replacement<br>with CSF output<br>Medications:<br>Ondansetron 0.1<br>mg/kg/dose q8hr<br>(max 4 mg/dose)<br>PRN nausea/<br>vomiting<br>Polyethylene<br>glycol 17 g daily or<br>BID PRN<br>constipation<br>Docusate sodium<br>50 mg/day PRN<br>constipation                                                                                                                                                                                                                       | <ul> <li>OT/PT: activity 1<br/>include OOB wit<br/>EVD clamped fo<br/>therapies if stat<br/>and tolerating<br/>clamping</li> <li>SCD/compressic<br/>boots for DVT p<br/>per hospital pol</li> <li>Incentive<br/>spirometer or<br/>bubbles for<br/>atelectasis/PNA<br/>prevention</li> </ul>                                                                                                                                                                                                                                                                                                                                                                                                                                                                                                                                                                                                                                                                                                                                                                                                                                                                                                                                                                                                                                                                                                                                                                                                                                                                                                                                                                                                                                                                                                                                                                                                                                                                                                                                                                                                                                                                   |
| ectious<br>sease (ID)<br>ntinue empiric<br>tibiotics<br>ancomycin<br>d Ceftazidime)<br>4 hours or per<br>recs<br>just<br>tibiotics based<br>culture and ID<br>cs<br><i>a</i> antibiotics<br><i>d</i> , consider<br><i>m</i> IV access.                                                                                      | <ul> <li>CSF studies: cell count and<br/>culture to lab per<br/>Neurosurgery and/or ID</li> <li>If CSF culture positive, repeat<br/>in 24-36 hours to document<br/>sterilization.</li> <li>If persistently febrile or clinica<br/>deterioration: repeat CSF<br/>culture is warranted. Consider<br/>blood, urine and respiratory<br/>evaluation.</li> <li>Monitoring:</li> <li>Continuous CR monitoring</li> <li>Vitals q1hr if unstable; q2hr in<br/>PICU if stable; q4hr on MS<br/>floors</li> </ul>                                                                                                                                | <ul> <li>Nephrology for approval.</li> <li>Toradol IV 0.5 mg/kg/dose q6hr (max 30 mg/dose) x6 doses         <ul> <li>6 hours after last toradol dose, start</li> <li>ibuprofen PO 10 mg/kg/dose q6hr PRN (max 40 mg/kg/day or 2,400 mg/day, whichever is less)</li> </ul> </li> <li>Acetaminophen IV 15 mg/kg/dose q6hr ATC for 24 hours (max 1,000 mg/dose)         <ul> <li>After 24 hours of IV acetaminophen, switch to PO acetaminophen: 15 mg/kg/dose q6hr PRN pain; (max 75 mg/kg/dose q6hr PRN pain; (max 75 mg/kg/dose IV q3hr PRN severe pain (max 5 mg/kg/dose IV q3hr PRN severe pain (max 5 mg/dose)</li> </ul> </li> <li>Morphine IV 0.05 – 0.1 mg/kg/dose IV q3hr PRN severe pain (max 5 mg/dose)</li> </ul>                                                                                                                                                                                                                                                                                                                                                                                                                                                                                                                                                                                                                                                                                                                                                                                                                                                                                                                                                                                                                                                                                                                                                        | IVF:<br>Maintenance IVF<br>NS 1:1 replacement<br>with CSF output<br>Medications:<br>Ondansetron 0.1<br>mg/kg/dose q8hr<br>(max 4 mg/dose)<br>PRN nausea/<br>vomiting<br>Polyethylene<br>glycol 17 g daily or<br>BID PRN<br>constipation<br>Docusate sodium<br>50 mg/day PRN<br>constipation<br>based on clinical status and<br>der alternate site if possible                                                                                                                                                     | <ul> <li>OT/PT: activity 1<br/>include OOB wit<br/>EVD clamped fo<br/>therapies if stat<br/>and tolerating<br/>clamping</li> <li>SCD/compressic<br/>boots for DVT p<br/>per hospital pol</li> <li>Incentive<br/>spirometer or<br/>bubbles for<br/>atelectasis/PNA<br/>prevention</li> </ul>                                                                                                                                                                                                                                                                                                                                                                                                                                                                                                                                                                                                                                                                                                                                                                                                                                                                                                                                                                                                                                                                                                                                                                                                                                                                                                                                                                                                                                                                                                                                                                                                                                                                                                                                                                                                                                                                   |
| ectious<br>sease (ID)<br>ntinue empiric<br>tibiotics<br>ancomycin<br>d Ceftazidime)<br>4 hours or per<br>recs<br>just<br>tibiotics based<br>culture and ID<br>cs<br><i>a</i> antibiotics<br><i>d</i> , consider<br><i>m</i> IV access.                                                                                      | <ul> <li>CSF studies: cell count and culture to lab per<br/>Neurosurgery and/or ID</li> <li>If CSF culture positive, repeat<br/>in 24-36 hours to document<br/>sterilization.</li> <li>If persistently febrile or clinica<br/>deterioration: repeat CSF<br/>culture is warranted. Consider<br/>blood, urine and respiratory<br/>evaluation.</li> <li>Monitoring:</li> <li>Continuous CR monitoring</li> <li>Vitals q1hr if unstable; q2hr in<br/>PICU if stable; q4hr on MS<br/>floors</li> </ul>                                                                                                                                    | <ul> <li>Nephrology for approval.</li> <li>Toradol IV 0.5 mg/kg/dose q6hr (max 30 mg/dose) x6 doses         <ul> <li>6 hours after last toradol dose, start</li> <li>ibuprofen PO 10 mg/kg/dose q6hr PRN (max 40 mg/kg/day or 2,400 mg/day, whichever is less)</li> </ul> </li> <li>Acetaminophen IV 15 mg/kg/dose q6hr ATC for 24 hours (max 1,000 mg/dose)         <ul> <li>After 24 hours of IV acetaminophen, switch to PO acetaminophen: 15 mg/kg/dose q6hr PRN pain; (max 75 mg/kg/dose q6hr PRN pain; (max 75 mg/kg/dose IV q3hr PRN severe pain (max 5 mg/dose)</li> <li>Morphine IV 0.05 – 0.1 mg/kg/dose IV q3hr PRN severe pain (max 5 mg/dose)</li> </ul> </li> <li>Internalization Criteria:         <ul> <li>ement and duration of antibiotics with Neurosurgery and ID rance of end-organ space infections. If still present, will consi Post-Op care:</li> <li>to MS floors and resume all pre-internalization care and start</li> </ul> </li> </ul>                                                                                                                                                                                                                                                                                                                                                                                                                                                                                                                                                                                                                                                                                                                                                                                                                                                                                                               | IVF:<br>Maintenance IVF<br>NS 1:1 replacement<br>with CSF output<br>Medications:<br>Ondansetron 0.1<br>mg/kg/dose q8hr<br>(max 4 mg/dose)<br>PRN nausea/<br>vomiting<br>Polyethylene<br>glycol 17 g daily or<br>BID PRN<br>constipation<br>Docusate sodium<br>50 mg/day PRN<br>constipation                                                                                                                                                                                                                       | <ul> <li>OT/PT: activity finclude OOB with EVD clamped for therapies if state and tolera ting clamping</li> <li>SCD/compressite boots for DVT pper hospital pol</li> <li>Incentive spirometer or bubbles for atelectasis/PNA prevention</li> </ul>                                                                                                                                                                                                                                                                                                                                                                                                                                                                                                                                                                                                                                                                                                                                                                                                                                                                                                                                                                                                                                                                                                                                                                                                                                                                                                                                                                                                                                                                                                                                                                                                                                                                                                                                                                                                                                                                                                            |
| ectious<br>iea se (ID)<br>ntinue empiric<br>tibiotics<br>ancomycin<br>d Ceftazidime)<br>4 hours or per<br>recs<br>just<br>tibiotics based<br>culture and ID<br>is<br>a notibiotics<br>d, consider<br>m IV access.                                                                                                           | <ul> <li>CSF studies: cell count and culture to lab per Neurosurgery and/or ID</li> <li>If CSF culture positive, repeat in 24-36 hours to document sterilization.</li> <li>If persistently febrile or clinica deterioration: repeat CSF culture is warranted. Consider blood, urine and respiratory evaluation.</li> <li>Monitoring:</li> <li>Continuous CR monitoring</li> <li>Vitals q1hr if unstable; q2hr in PICU if stable; q4hr on MS floors</li> </ul>                                                                                                                                                                        | <ul> <li>Nephrology for approval.</li> <li>Toradol IV 0.5 mg/kg/dose q6hr (max 30 mg/dose) x6 doses         <ul> <li>6 hours after last toradol dose, start</li> <li>ibuprofen PO 10 mg/kg/dose q6hr PRN (max 40 mg/kg/day or 2,400 mg/day, whichever is less)</li> </ul> </li> <li>Acetaminophen IV 15 mg/kg/dose q6hr ATC for 24 hours (max 1,000 mg/dose)         <ul> <li>After 24 hours of IV acetaminophen, switch to PO acetaminophen: 15 mg/kg/dose q6hr PRN pain; (max 75 mg/kg/dose q6hr PRN pain; (max 75 mg/kg/dose IV q3hr PRN severe pain (max 5 mg/kg/dose IV q3hr PRN severe pain (max 5 mg/dose)</li> </ul> </li> <li>Morphine IV 0.05 – 0.1 mg/kg/dose IV q3hr PRN severe pain (max 5 mg/dose)</li> </ul>                                                                                                                                                                                                                                                                                                                                                                                                                                                                                                                                                                                                                                                                                                                                                                                                                                                                                                                                                                                                                                                                                                                                                        | IVF:<br>Maintenance IVF<br>NS 1:1 replacement<br>with CSF output<br>Medications:<br>Ondansetron 0.1<br>mg/kg/dose q8hr<br>(max 4 mg/dose)<br>PRN nausea/<br>vomiting<br>Polyethylene<br>glycol 17 g daily or<br>BID PRN<br>constipation<br>Docusate sodium<br>50 mg/day PRN<br>constipation<br>based on clinical status and<br>der alternate site if possible<br>art<br>incision; may shower POD 3                                                                                                                | <ul> <li>OT/PT: activity include OOB with EVD clamped for therapies if state and tolerating clamping</li> <li>SCD/compressite boots for DVT per hospital pol</li> <li>Incentive spirometer or bubbles for atelectasis/PNA prevention</li> </ul>                                                                                                                                                                                                                                                                                                                                                                                                                                                                                                                                                                                                                                                                                                                                                                                                                                                                                                                                                                                                                                                                                                                                                                                                                                                                                                                                                                                                                                                                                                                                                                                                                                                                                                                                                                                                                                                                                                               |
| ectious<br>sease (ID)<br>ntinue empiric<br>tibiotics<br>ancomycin<br>d Ceftazidime)<br>4 hours or per<br>recs<br>just<br>tibiotics based<br>culture and ID<br>cs<br><i>a</i> antibiotics<br><i>d</i> , consider<br><i>m</i> IV access.                                                                                      | <ul> <li>CSF studies: cell count and culture to lab per Neurosurgery and/or ID</li> <li>If CSF culture positive, repeat in 24-36 hours to document sterilization.</li> <li>If persistently febrile or clinica deterioration: repeat CSF culture is warranted. Consider blood, urine and respiratory evaluation.</li> <li>Monitoring:</li> <li>Continuous CR monitoring</li> <li>Vitals q1hr if unstable; q2hr in PICU if stable; q4hr on MS floors</li> </ul>                                                                                                                                                                        | <ul> <li>Nephrology for approval.</li> <li>Toradol IV 0.5 mg/kg/dose q6hr (max 30 mg/dose) x6 doses         <ul> <li>6 hours after last toradol dose, start</li> <li>ibuprofen PO 10 mg/kg/dose q6hr PRN (max 40 mg/kg/day or 2,400 mg/day, whichever is less)</li> </ul> </li> <li>Acetaminophen IV 15 mg/kg/dose q6hr ATC for 24 hours (max 1,000 mg/dose)         <ul> <li>After 24 hours of IV acetaminophen, switch to PO acetaminophen: 15 mg/kg/dose q6hr PRN pain; (max 75 mg/kg/dose q6hr PRN pain; (max 75 mg/kg/dose IV q3hr PRN severe pain (max 5 mg/dose)</li> <li>Morphine IV 0.05 – 0.1 mg/kg/dose IV q3hr PRN severe pain (max 5 mg/dose)</li> </ul> </li> <li>Internalization Criteria:         <ul> <li>ement and duration of antibiotics with Neurosurgery and ID rance of end-organ space infections. If still present, will consi Post-Op care:</li> <li>to MS floors and resume all pre-internalization care and start</li> </ul> </li> </ul>                                                                                                                                                                                                                                                                                                                                                                                                                                                                                                                                                                                                                                                                                                                                                                                                                                                                                                               | IVF:<br>Maintenance IVF<br>NS 1:1 replacement<br>with CSF output<br>Medications:<br>Ondansetron 0.1<br>mg/kg/dose q8hr<br>(max 4 mg/dose)<br>PRN nausea/<br>vomiting<br>Polyethylene<br>glycol 17 g daily or<br>BID PRN<br>constipation<br>Docusate sodium<br>50 mg/day PRN<br>constipation<br>based on clinical status and<br>der alternate site if possible<br>art<br>incision; may shower POD 3                                                                                                                | <ul> <li>OT/PT: activity finclude OOB with EVD clamped for therapies if state and tolera ting clamping</li> <li>SCD/compressite boots for DVT pper hospital pol</li> <li>Incentive spirometer or bubbles for atelectasis/PNA prevention</li> </ul>                                                                                                                                                                                                                                                                                                                                                                                                                                                                                                                                                                                                                                                                                                                                                                                                                                                                                                                                                                                                                                                                                                                                                                                                                                                                                                                                                                                                                                                                                                                                                                                                                                                                                                                                                                                                                                                                                                            |
| ectious<br>sease (ID)<br>ntinue empiric<br>tibiotics<br>ancomycin<br>d Ceftazidime)<br>4 hours or per<br>recs<br>just<br>tibiotics based<br>culture and ID<br>cs<br><i>a</i> antibiotics<br><i>d</i> , consider<br><i>m</i> IV access.                                                                                      | <ul> <li>CSF studies: cell count and culture to lab per Neurosurgery and/or ID</li> <li>If CSF culture positive, repeat in 24-36 hours to document sterilization.</li> <li>If persistently febrile or clinica deterioration: repeat CSF culture is warranted. Consider blood, urine and respiratory evaluation.</li> <li>Monitoring:</li> <li>Continuous CR monitoring</li> <li>Vitals q1hr if unstable; q2hr in PICU if stable; q4hr on MS floors</li> </ul>                                                                                                                                                                        | Nephrology for approval.         • Toradol V 0.5 mg/kg/dose q6hr (max 30 mg/dose) x6 doses         • 6 hours after last toradol dose, start         ibuprofen PO 10 mg/kg/dose q6hr PRN (max 40 mg/kg/day or 2,400 mg/day, whichever is less)         • Acetaminophen IV 15 mg/kg/dose q6hr ATC for 24 hours (max 1,000 mg/dose)         • After 24 hours of IV acetaminophen, switch to PO acetaminophen: 15 mg/kg/dose q6hr PRN pRN pain; (max 75 mg/kg/dose q6hr PRN gdose q6hr PRN pain; (max 75 mg/kg/dose q6hr PRN pRN pain; (max 75 mg/kg/dose IV q3hr PRN severe pain (max 5 mg/kg/dose IV q3hr PRN severe pain (max 5 mg/dose)         • Morphine IV 0.05 – 0.1 mg/kg/dose IV q3hr PRN severe pain (max 5 mg/dose)         • Internalization Criteria:         ement and duration of antibiotics with Neurosurgery and ID ance of end-organ space infections. If still present, will consi Post-Op care:         • to MS floors and resume all pre-internalization care and statististion, Tegaderm/Telfa to abdominal/chest/clavicular/neck cultures needed unless persistently febrile >36 hours, clinic                                                                                                                                                                                                                                                                                                                                                                                                                                                                                                                                                                                                                                                                                                                                                                | <ul> <li>IVF:</li> <li>Maintenance IVF</li> <li>NS 1:1 replacement<br/>with CSF output</li> <li>Medications:</li> <li>Ondansetron 0.1<br/>mg/kg/dose q8hr<br/>(max 4 mg/dose)<br/>PRN nausea/<br/>vomiting</li> <li>Polyethylene<br/>glycol 17 g daily or<br/>BID PRN<br/>constipation</li> <li>Docusate sodium<br/>S0 mg/day PRN<br/>constipation</li> <li>Docusate sodium<br/>S0 mg/day PRN<br/>constipation</li> </ul>                                                                                         | OT/PT: activity finclude OOB with EVD clamped for therapies if state and tolera ting clamping     SCD/compressite boots for DVT pper hospital pol     Incentive spirometer or bubbles for atelectasis/PNA prevention     response to therapy.     c.                                                                                                                                                                                                                                                                                                                                                                                                                                                                                                                                                                                                                                                                                                                                                                                                                                                                                                                                                                                                                                                                                                                                                                                                                                                                                                                                                                                                                                                                                                                                                                                                                                                                                                                                                                                                                                                                                                          |
| ectious<br>sease (ID)<br>ntinue empiric<br>tibiotics<br>ancomycin<br>d Ceftazidime)<br>4 hours or per<br>recs<br>just<br>tibiotics based<br>culture and ID<br>cs<br><i>a</i> antibiotics<br><i>d</i> , consider<br><i>m</i> IV access.                                                                                      | <ul> <li>CSF studies: cell count and culture to lab per Neurosurgery and/or ID</li> <li>If CSF culture positive, repeat in 24-36 hours to document sterilization.</li> <li>If persistently febrile or clinica deterioration: repeat CSF culture is warranted. Consider blood, urine and respiratory evaluation.</li> <li>Monitoring:</li> <li>Continuous CR monitoring</li> <li>Vitals q1hr if unstable; q2hr in PICU if stable; q4hr on MS floors</li> </ul>                                                                                                                                                                        | <ul> <li>Nephrology for approval.</li> <li>Toradol IV 0.5 mg/kg/dose q6hr (max 30 mg/dose) x6 doses         <ul> <li>6 hours after last toradol dose, start</li> <li>ibuprofen PO 10 mg/kg/dose q6hr PRN (max 40 mg/kg/day or 2,400 mg/day, whichever is less)</li> </ul> </li> <li>Acetaminophen IV 15 mg/kg/dose q6hr ATC for 24 hours (max 1,000 mg/dose)         <ul> <li>After 24 hours of IV acetaminophen, switch to PO acetaminophen: 15 mg/kg/dose q6hr PRN pain; (max 75 mg/kg/dose q6hr PRN pain; (max 75 mg/kg/dose IV q3hr PRN severe pain (max 5 mg/kg/dose IV q3hr PRN severe pain (max 5 mg/dose)</li> </ul> </li> <li>Morphine IV 0.05 – 0.1 mg/kg/dose IV q3hr PRN severe pain (max 5 mg/dose)</li> </ul>                                                                                                                                                                                                                                                                                                                                                                                                                                                                                                                                                                                                                                                                                                                                                                                                                                                                                                                                                                                                                                                                                                                                                        | <ul> <li>IVF:</li> <li>Maintenance IVF</li> <li>NS 1:1 replacement<br/>with CSF output</li> <li>Medications:</li> <li>Ondansetron 0.1<br/>mg/kg/dose q8hr<br/>(max 4 mg/dose)<br/>PRN nausea/<br/>vomiting</li> <li>Polyethylene<br/>glycol 17 g daily or<br/>BID PRN<br/>constipation</li> <li>Docusate sodium<br/>S0 mg/day PRN<br/>constipation</li> <li>Docusate sodium<br/>S0 mg/day PRN<br/>constipation</li> </ul>                                                                                         | OT/PT: activity finclude OOB with EVD clamped for therapies if state and tolera ting clamping     SCD/compressite boots for DVT pper hospital pol     Incentive spirometer or bubbles for atelectasis/PNA prevention     response to therapy.     c.                                                                                                                                                                                                                                                                                                                                                                                                                                                                                                                                                                                                                                                                                                                                                                                                                                                                                                                                                                                                                                                                                                                                                                                                                                                                                                                                                                                                                                                                                                                                                                                                                                                                                                                                                                                                                                                                                                          |
| ectious<br>sease (ID)<br>ntinue empiric<br>tibiotics<br>ancomycin<br>d <b>Ceftazidime</b> )<br>4 hours or per<br>recs<br>just<br>tibiotics based<br>culture and ID<br>cs<br><i>a</i> antibiotics<br><i>d</i> , consider<br><i>m</i> IV access.                                                                              | <ul> <li>CSF studies: cell count and culture to lab per Neurosurgery and/or ID</li> <li>If CSF culture positive, repeat in 24-36 hours to document sterilization.</li> <li>If persistently febrile or clinicad deterioration: repeat CSF culture is warranted. Consider blood, urine and respiratory evaluation.</li> <li>Monitoring:         <ul> <li>Continuous CR monitoring</li> <li>Vitals q1hr if unstable; q2hr in PICU if stable; q4hr on MS floors</li> </ul> </li> <li>stitive, discuss timing of shunt replace Terminal sites dependent on clear Transfer</li> <li>Bacitracin to scalp ir replacement or daily</li> </ul> | Nephrology for approval.         • Toradol N 0.5 mg/kg/dose q6hr (max 30 mg/dose) x6 doses         • 6 hours after last toradol dose, start         ibuprofen PO 10 mg/kg/dose q6hr PRN (max 40 mg/kg/day or 2,400 mg/day, whichever is less)         • Acetaminophen IV 15 mg/kg/dose q6hr ATC for 24 hours (max 1,000 mg/dose)         • After 24 hours of IV acetaminophen, switch to PO acetaminophen: 15 mg/kg/dose q6hr PRN pain; (max 75 mg/kg/dose q0hr PRN pain; (max 75 mg/kg/dose IV q3hr PRN severe pain (max 5 mg/kg/dose IV q3hr PRN severe pain (max 5 mg/dose)         • Morphine IV 0.05 – 0.1 mg/kg/dose IV q3hr PRN severe pain (max 5 mg/dose)         • Internalization Criteria:         ement and duration of antibiotics with Neurosurgery and ID ance of end-organ space infections. If still present, will consi Post-Op care:         • to MS floors and resume all pre-internalization care and statisticision, Tegaderm/Telfa to abdominal/chest/clavicular/neck r cultures nee ded unless persistently febrile >36 hours, clinic         • warm; pain well controlled on PO meds; afebrile x24 hrs; bow                                                                                                                                                                                                                                                                                                                                                                                                                                                                                                                                                                                                                                                                                                                                              | IVF:<br>Maintenance IVF<br>NS 1:1 replacement<br>with CSF output<br>Medications:<br>Ondansetron 0.1<br>mg/kg/dose q8hr<br>(max 4 mg/dose)<br>PRN nausea/<br>vomiting<br>Polyethylene<br>glycol 17 g daily or<br>BID PRN<br>constipation<br>Docusate sodium<br>50 mg/day PRN<br>constipation<br>based on clinical status and<br>der alternate site if possible<br>and<br>rt<br>incision; may shower POD 3<br>ally deteriorating<br>rel movement; adequate PO                                                       | OT/PT: activity include OOB with EVD clamped for therapies if state and tolerating clamping     SCD/compressite boots for DVT per hospital pol     Incentive spirometer or bubbles for atelectasis/PNA prevention     response to therapy.     S; no further CSF                                                                                                                                                                                                                                                                                                                                                                                                                                                                                                                                                                                                                                                                                                                                                                                                                                                                                                                                                                                                                                                                                                                                                                                                                                                                                                                                                                                                                                                                                                                                                                                                                                                                                                                                                                                                                                                                                              |
| ectious<br>sea se (ID)<br>ntinue empiric<br>tibiotics<br>ancomycin<br>d Ceftazidime)<br>4 hours or per<br>recs<br>just<br>tibiotics based<br>culture and ID<br>rs<br><i>i</i> antibiotics<br><i>j</i> , consider<br>m IV access.<br>CSF culture is po                                                                       | <ul> <li>CSF studies: cell count and culture to lab per Neurosurgery and/or ID</li> <li>If CSF culture positive, repeat in 24-36 hours to document sterilization.</li> <li>If persistently febrile or clinica deterioration: repeat CSF culture is warranted. Consider blood, urine and respiratory evaluation.</li> <li>Monitoring:</li> <li>Continuous CR monitoring</li> <li>Vitals q1hr if unstable; q2hr in PICU if stable; q4hr on MS floors</li> </ul>                                                                                                                                                                        | Nephrology for approval.         • Toradol N 0.5 mg/kg/dose q6hr (max 30 mg/dose) x6 doses         • 6 hours after last toradol dose, start         ibuprofen PO 10 mg/kg/dose q6hr PRN (max 40 mg/kg/day or 2,400 mg/day, whichever is less)         • Acetaminophen IV 15 mg/kg/dose q6hr ATC for 24 hours (max 1,000 mg/dose)         • After 24 hours of IV acetaminophen, switch to PO acetaminophen: 15 mg/kg/dose q6hr PRN pain; (max 75 mg/kg/dose q6hr PRN pain; (max 75 mg/kg/dose IV q3hr PRN severe pain (max 5 mg/dose)         • Morphine IV 0.05 – 0.1 mg/kg/dose IV q3hr PRN severe pain (max 5 mg/dose)         • Internalization Criteria:         ement and duration of antibiotics with Neurosurgery and ID rance of end-organ space infections. If still present, will consi Post-Op care:         • to MS floors and resume all pre-internalization care and staticision, Tegaderm/Telfa to abdominal/chest/clavicular/neck cultures nee ded unless persistently febrile >36 hours, clinic         • warm; pain well controlled on PO meds; afebrile x24 hrs; bow Discharge Instructions/Medications:                                                                                                                                                                                                                                                                                                                                                                                                                                                                                                                                                                                                                                                                                                                                                        | IVF:<br>Maintenance IVF<br>NS 1:1 replacement<br>with CSF output<br>Medications:<br>Ondansetron 0.1<br>mg/kg/dose q8hr<br>(max 4 mg/dose)<br>PRN nausea/<br>vomiting<br>Polyethylene<br>glycol 17 g daily or<br>BID PRN<br>constipation<br>Docusate sodium<br>50 mg/day PRN<br>constipation<br>based on clinical status and<br>der alternate site if possible<br>art:<br>incision; may shower POD 3<br>ally deteriorating<br>rel movement; adequate PO<br>Ymoderate pain, Acetaminoj                              | OT/PT: activity include OOB with EVD clamped for therapies if state and tolerating clamping     SCD/compression boots for DVT pure hospital pol     Incentive spirometer or bubbles for atelectasis/PNA prevention     response to therapy.     State of the angle o                                     |
| ectious<br>ease (ID)<br>ntinue empiric<br>tibiotics<br>ancomycin<br>d Ceftazidime)<br>4 hours or per<br>recs<br>just<br>tibiotics based<br>culture and ID<br>is<br><i>cantibiotics</i><br><i>d, consider</i><br><i>m IV access.</i><br>CSF culture is po<br>CSF culture is po<br><b>lbuprof</b><br>q6hr PR<br><b>Follow</b> | <ul> <li>CSF studies: cell count and culture to lab per Neurosurgery and/or ID</li> <li>If CSF culture positive, repeat in 24-36 hours to document sterilization.</li> <li>If persistently febrile or clinica deterioration: repeat CSF culture is warranted. Consider blood, urine and respiratory evaluation.</li> <li>Monitoring:</li> <li>Continuous CR monitoring</li> <li>Vitals q1hr if unstable; q2hr in PICU if stable; q4hr on MS floors</li> </ul>                                                                                                                                                                        | Nephrology for approval.         • Toradol N 0.5 mg/kg/dose q6hr (max 30 mg/dose) x6 doses         • 6 hours after last toradol dose, start         ibuprofen PO 10 mg/kg/dose q6hr PRN (max 40 mg/kg/day or 2,400 mg/day, whichever is less)         • Acetaminophen IV 15 mg/kg/dose q6hr ATC for 24 hours (max 1,000 mg/dose)         • After 24 hours of IV acetaminophen, switch to PO acetaminophen. 15 mg/kg/dose q6hr PRN pain; (max 75 mg/kg/dose q6hr 4,000 mg/ day) for mild/moderate pain; may use PR acetaminophen for infants.         • Morphine IV 0.05 − 0.1 mg/kg/dose IV q3hr PRN severe pain (max 5 mg/dose)         • Internalization Criteria:         ement and duration of antibiotics with Neurosurgery and ID ance of end-organ space infections. If still present, will consi Post-Op care:         • to MS floors and resume all pre-internalization care and statistics ion, Tegaderm/Telfa to abdominal/chest/clavicular/neck v cultures nee ded unless persistently febrile >36 hours, clinic         • w         • x 40 mg/kg/day or 2,400 mg/day, whichever is less) for mild, mg/day) for mild/moderate pain; Polyethylene glycol PO an                                                                                                                                                                                                                                                                                                                                                                                                                                                                                                                                                                                                                                                                                                          | VF:<br>Maintenance IVF<br>NS 1:1 replacement<br>with CSF output<br>Medications:<br>Ondansetron 0.1<br>mg/kg/dose q8hr<br>(max 4 mg/dose)<br>PRN nausea/<br>vomiting<br>Polyethylene<br>glycol 17 g daily or<br>BID PRN<br>constipation<br>Docusate sodium<br>50 mg/day PRN<br>constipation<br>based on clinical status and<br>der alternate site if possible<br>art:<br>incision; may shower POD 3<br>ally deteriorating<br>rel movement; adequate PO<br>moderate pain, Acetaminoj<br>d/or Docusate to prevent co | OT/PT: activity include OOB with EVD clamped for therapies if state and tolerating clamping     SCD/compression boots for DVT pure hospital pol     Incentive spirometer or bubbles for atelectasis/PNA prevention     response to therapy.     State of the angle o                                     |
| ecs<br>ty antibiotics<br>td, consider<br>tm IV access.<br>f CSF culture is po<br>f CSF culture is po<br>buppof<br>q6hr PR<br>Follow                                                                                                                                                                                         | <ul> <li>CSF studies: cell count and culture to lab per Neurosurgery and/or ID</li> <li>If CSF culture positive, repeat in 24-36 hours to document sterilization.</li> <li>If persistently febrile or clinica deterioration: repeat CSF culture is warranted. Consider blood, urine and respiratory evaluation.</li> <li>Monitoring:</li> <li>Continuous CR monitoring</li> <li>Vitals q1hr if unstable; q2hr in PICU if stable; q4hr on MS floors</li> </ul>                                                                                                                                                                        | Nephrology for approval.         • Toradol V 0.5 mg/kg/dose q6hr (max 30 mg/dose) x6 doses         • 6 hours after last toradol dose, start         ibuprofen PO 10 mg/kg/dose q6hr PRN (max 40 mg/kg/day or 2,400 mg/day, whichever is less)         • Acetaminophen IV 15 mg/kg/dose q6hr ATC for 24 hours (max 1,000 mg/dose)         • After 24 hours of IV acetaminophen, switch to PO acetaminophen: 15 mg/kg/dose q6hr PRN pain; (max 75 mg/kg/dose IV q3hr PRN gay) for mild/moderate pain; may use PR acetaminophen for infants.         • Morphine IV 0.05 – 0.1 mg/kg/dose IV q3hr PRN severe pain (max 5 mg/kg/dose)         • Internalization Criteria:         tement and duration of antibiotics with Neurosurgery and ID rance of end-organ space infections. If still present, will consi Post-Op care:         • to MS floors and resume all pre-internalization care and staticision, Tegaderm/Telfa to abdominal/chest/clavicular/neck         • cultures needed unless persistently febrile >36 hours, clinic         • warm; pain well controlled on PO meds; afebrile x24 hrs; bow Discharge Instructions/Medications:         x 40 mg/kg/day or 2,400 mg/day, whichever is less) for mild/                                                                                                                                                                                                                                                                                                                                                                                                                                                                                                                                                                                                                                                                 | VF:<br>Maintenance IVF<br>NS 1:1 replacement<br>with CSF output<br>Medications:<br>Ondansetron 0.1<br>mg/kg/dose q8hr<br>(max 4 mg/dose)<br>PRN nausea/<br>vomiting<br>Polyethylene<br>glycol 17 g daily or<br>BID PRN<br>constipation<br>Docusate sodium<br>50 mg/day PRN<br>constipation<br>based on clinical status and<br>der alternate site if possible<br>art:<br>incision; may shower POD 3<br>ally deteriorating<br>rel movement; adequate PO<br>moderate pain, Acetaminoj<br>d/or Docusate to prevent co | OT/PT: activity<br>include OOB will<br>EVD clamped fit<br>therapies if sta<br>and tolerating<br>clamping     SCD/compressi<br>boots for DVT p<br>per hospital poo<br>Incentive<br>spirometer or<br>bubbles for<br>atelectasis/PN/<br>prevention     response to therapy.     State of the s |