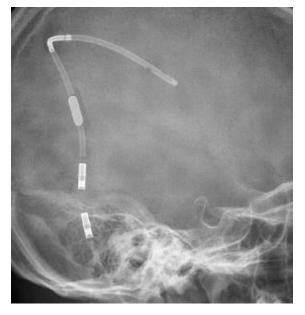

| 1                                                                                                                                                                                                                                                                                                                           | and/or                                                                                                                                                                                                                                                                                                                                                                                                                                                                                                                                                                                                                               | nunt infection by Emergency Department physician based on<br>presence of $\geq 1$ risk factors for shunt infection <sup>1</sup>                                                                                                                                                                                                                                                                                                                                                                                                                                                                                                                                                                                                                                                                                                                                                                                                                                                                                                                                                                                                                                                                                                                                                                                                                                                                                                                                                                                                                                                                                                                                                                                                                                                                                                                                                    | dinical judgment                                                                                                                                                                                                                                                                                                                                                                                                                                                                                                  | <sup>1</sup> Risk Factors for<br>Shunt Infection                                                                                                                                                                                                                                                                                                                                                                                                                                                                                                                                                                                                                                                                                                                                                                                                                                                                                                                                                                                                                                                                                                                                                                                                                                                                                                                                                                                                                                                                                                                                                                                                                                                                                                                                                                                                                                                                                                                                                                                                                                                                                                              |
|-----------------------------------------------------------------------------------------------------------------------------------------------------------------------------------------------------------------------------------------------------------------------------------------------------------------------------|--------------------------------------------------------------------------------------------------------------------------------------------------------------------------------------------------------------------------------------------------------------------------------------------------------------------------------------------------------------------------------------------------------------------------------------------------------------------------------------------------------------------------------------------------------------------------------------------------------------------------------------|------------------------------------------------------------------------------------------------------------------------------------------------------------------------------------------------------------------------------------------------------------------------------------------------------------------------------------------------------------------------------------------------------------------------------------------------------------------------------------------------------------------------------------------------------------------------------------------------------------------------------------------------------------------------------------------------------------------------------------------------------------------------------------------------------------------------------------------------------------------------------------------------------------------------------------------------------------------------------------------------------------------------------------------------------------------------------------------------------------------------------------------------------------------------------------------------------------------------------------------------------------------------------------------------------------------------------------------------------------------------------------------------------------------------------------------------------------------------------------------------------------------------------------------------------------------------------------------------------------------------------------------------------------------------------------------------------------------------------------------------------------------------------------------------------------------------------------------------------------------------------------|-------------------------------------------------------------------------------------------------------------------------------------------------------------------------------------------------------------------------------------------------------------------------------------------------------------------------------------------------------------------------------------------------------------------------------------------------------------------------------------------------------------------|---------------------------------------------------------------------------------------------------------------------------------------------------------------------------------------------------------------------------------------------------------------------------------------------------------------------------------------------------------------------------------------------------------------------------------------------------------------------------------------------------------------------------------------------------------------------------------------------------------------------------------------------------------------------------------------------------------------------------------------------------------------------------------------------------------------------------------------------------------------------------------------------------------------------------------------------------------------------------------------------------------------------------------------------------------------------------------------------------------------------------------------------------------------------------------------------------------------------------------------------------------------------------------------------------------------------------------------------------------------------------------------------------------------------------------------------------------------------------------------------------------------------------------------------------------------------------------------------------------------------------------------------------------------------------------------------------------------------------------------------------------------------------------------------------------------------------------------------------------------------------------------------------------------------------------------------------------------------------------------------------------------------------------------------------------------------------------------------------------------------------------------------------------------|
|                                                                                                                                                                                                                                                                                                                             | Exclusion                                                                                                                                                                                                                                                                                                                                                                                                                                                                                                                                                                                                                            | Criteria: alternative source for fever identified                                                                                                                                                                                                                                                                                                                                                                                                                                                                                                                                                                                                                                                                                                                                                                                                                                                                                                                                                                                                                                                                                                                                                                                                                                                                                                                                                                                                                                                                                                                                                                                                                                                                                                                                                                                                                                  |                                                                                                                                                                                                                                                                                                                                                                                                                                                                                                                   | Shunt                                                                                                                                                                                                                                                                                                                                                                                                                                                                                                                                                                                                                                                                                                                                                                                                                                                                                                                                                                                                                                                                                                                                                                                                                                                                                                                                                                                                                                                                                                                                                                                                                                                                                                                                                                                                                                                                                                                                                                                                                                                                                                                                                         |
|                                                                                                                                                                                                                                                                                                                             | Notify Neuros                                                                                                                                                                                                                                                                                                                                                                                                                                                                                                                                                                                                                        | urgery attending at first suspicion of shunt infection                                                                                                                                                                                                                                                                                                                                                                                                                                                                                                                                                                                                                                                                                                                                                                                                                                                                                                                                                                                                                                                                                                                                                                                                                                                                                                                                                                                                                                                                                                                                                                                                                                                                                                                                                                                                                             |                                                                                                                                                                                                                                                                                                                                                                                                                                                                                                                   | surgery                                                                                                                                                                                                                                                                                                                                                                                                                                                                                                                                                                                                                                                                                                                                                                                                                                                                                                                                                                                                                                                                                                                                                                                                                                                                                                                                                                                                                                                                                                                                                                                                                                                                                                                                                                                                                                                                                                                                                                                                                                                                                                                                                       |
|                                                                                                                                                                                                                                                                                                                             | Noury Neuros                                                                                                                                                                                                                                                                                                                                                                                                                                                                                                                                                                                                                         | TRIAGE:                                                                                                                                                                                                                                                                                                                                                                                                                                                                                                                                                                                                                                                                                                                                                                                                                                                                                                                                                                                                                                                                                                                                                                                                                                                                                                                                                                                                                                                                                                                                                                                                                                                                                                                                                                                                                                                                            |                                                                                                                                                                                                                                                                                                                                                                                                                                                                                                                   | within                                                                                                                                                                                                                                                                                                                                                                                                                                                                                                                                                                                                                                                                                                                                                                                                                                                                                                                                                                                                                                                                                                                                                                                                                                                                                                                                                                                                                                                                                                                                                                                                                                                                                                                                                                                                                                                                                                                                                                                                                                                                                                                                                        |
| • Vi                                                                                                                                                                                                                                                                                                                        | ital signs a1hr then a2hr when more                                                                                                                                                                                                                                                                                                                                                                                                                                                                                                                                                                                                  | stable: temperature, BP, HR, RR, O2 sat, neuro check                                                                                                                                                                                                                                                                                                                                                                                                                                                                                                                                                                                                                                                                                                                                                                                                                                                                                                                                                                                                                                                                                                                                                                                                                                                                                                                                                                                                                                                                                                                                                                                                                                                                                                                                                                                                                               |                                                                                                                                                                                                                                                                                                                                                                                                                                                                                                                   | previous 6                                                                                                                                                                                                                                                                                                                                                                                                                                                                                                                                                                                                                                                                                                                                                                                                                                                                                                                                                                                                                                                                                                                                                                                                                                                                                                                                                                                                                                                                                                                                                                                                                                                                                                                                                                                                                                                                                                                                                                                                                                                                                                                                                    |
|                                                                                                                                                                                                                                                                                                                             | /eight, head circumference (for <12                                                                                                                                                                                                                                                                                                                                                                                                                                                                                                                                                                                                  |                                                                                                                                                                                                                                                                                                                                                                                                                                                                                                                                                                                                                                                                                                                                                                                                                                                                                                                                                                                                                                                                                                                                                                                                                                                                                                                                                                                                                                                                                                                                                                                                                                                                                                                                                                                                                                                                                    |                                                                                                                                                                                                                                                                                                                                                                                                                                                                                                                   | months                                                                                                                                                                                                                                                                                                                                                                                                                                                                                                                                                                                                                                                                                                                                                                                                                                                                                                                                                                                                                                                                                                                                                                                                                                                                                                                                                                                                                                                                                                                                                                                                                                                                                                                                                                                                                                                                                                                                                                                                                                                                                                                                                        |
|                                                                                                                                                                                                                                                                                                                             | lace on continuous CR monitoring                                                                                                                                                                                                                                                                                                                                                                                                                                                                                                                                                                                                     | ,                                                                                                                                                                                                                                                                                                                                                                                                                                                                                                                                                                                                                                                                                                                                                                                                                                                                                                                                                                                                                                                                                                                                                                                                                                                                                                                                                                                                                                                                                                                                                                                                                                                                                                                                                                                                                                                                                  |                                                                                                                                                                                                                                                                                                                                                                                                                                                                                                                   | Clinical signs                                                                                                                                                                                                                                                                                                                                                                                                                                                                                                                                                                                                                                                                                                                                                                                                                                                                                                                                                                                                                                                                                                                                                                                                                                                                                                                                                                                                                                                                                                                                                                                                                                                                                                                                                                                                                                                                                                                                                                                                                                                                                                                                                |
|                                                                                                                                                                                                                                                                                                                             |                                                                                                                                                                                                                                                                                                                                                                                                                                                                                                                                                                                                                                      | immediately if bradycardia, hypertension or depressed LOC                                                                                                                                                                                                                                                                                                                                                                                                                                                                                                                                                                                                                                                                                                                                                                                                                                                                                                                                                                                                                                                                                                                                                                                                                                                                                                                                                                                                                                                                                                                                                                                                                                                                                                                                                                                                                          | is noted*                                                                                                                                                                                                                                                                                                                                                                                                                                                                                                         | ofinfection                                                                                                                                                                                                                                                                                                                                                                                                                                                                                                                                                                                                                                                                                                                                                                                                                                                                                                                                                                                                                                                                                                                                                                                                                                                                                                                                                                                                                                                                                                                                                                                                                                                                                                                                                                                                                                                                                                                                                                                                                                                                                                                                                   |
|                                                                                                                                                                                                                                                                                                                             | Obtain                                                                                                                                                                                                                                                                                                                                                                                                                                                                                                                                                                                                                               | detailed history/initial exam: See Appendix A.                                                                                                                                                                                                                                                                                                                                                                                                                                                                                                                                                                                                                                                                                                                                                                                                                                                                                                                                                                                                                                                                                                                                                                                                                                                                                                                                                                                                                                                                                                                                                                                                                                                                                                                                                                                                                                     |                                                                                                                                                                                                                                                                                                                                                                                                                                                                                                                   | involving<br>shunt                                                                                                                                                                                                                                                                                                                                                                                                                                                                                                                                                                                                                                                                                                                                                                                                                                                                                                                                                                                                                                                                                                                                                                                                                                                                                                                                                                                                                                                                                                                                                                                                                                                                                                                                                                                                                                                                                                                                                                                                                                                                                                                                            |
|                                                                                                                                                                                                                                                                                                                             |                                                                                                                                                                                                                                                                                                                                                                                                                                                                                                                                                                                                                                      | *                                                                                                                                                                                                                                                                                                                                                                                                                                                                                                                                                                                                                                                                                                                                                                                                                                                                                                                                                                                                                                                                                                                                                                                                                                                                                                                                                                                                                                                                                                                                                                                                                                                                                                                                                                                                                                                                                  |                                                                                                                                                                                                                                                                                                                                                                                                                                                                                                                   | hardware                                                                                                                                                                                                                                                                                                                                                                                                                                                                                                                                                                                                                                                                                                                                                                                                                                                                                                                                                                                                                                                                                                                                                                                                                                                                                                                                                                                                                                                                                                                                                                                                                                                                                                                                                                                                                                                                                                                                                                                                                                                                                                                                                      |
|                                                                                                                                                                                                                                                                                                                             |                                                                                                                                                                                                                                                                                                                                                                                                                                                                                                                                                                                                                                      | INITIAL MANAGEMENT:                                                                                                                                                                                                                                                                                                                                                                                                                                                                                                                                                                                                                                                                                                                                                                                                                                                                                                                                                                                                                                                                                                                                                                                                                                                                                                                                                                                                                                                                                                                                                                                                                                                                                                                                                                                                                                                                |                                                                                                                                                                                                                                                                                                                                                                                                                                                                                                                   | including                                                                                                                                                                                                                                                                                                                                                                                                                                                                                                                                                                                                                                                                                                                                                                                                                                                                                                                                                                                                                                                                                                                                                                                                                                                                                                                                                                                                                                                                                                                                                                                                                                                                                                                                                                                                                                                                                                                                                                                                                                                                                                                                                     |
| Labs:                                                                                                                                                                                                                                                                                                                       |                                                                                                                                                                                                                                                                                                                                                                                                                                                                                                                                                                                                                                      |                                                                                                                                                                                                                                                                                                                                                                                                                                                                                                                                                                                                                                                                                                                                                                                                                                                                                                                                                                                                                                                                                                                                                                                                                                                                                                                                                                                                                                                                                                                                                                                                                                                                                                                                                                                                                                                                                    |                                                                                                                                                                                                                                                                                                                                                                                                                                                                                                                   | skin erosion,                                                                                                                                                                                                                                                                                                                                                                                                                                                                                                                                                                                                                                                                                                                                                                                                                                                                                                                                                                                                                                                                                                                                                                                                                                                                                                                                                                                                                                                                                                                                                                                                                                                                                                                                                                                                                                                                                                                                                                                                                                                                                                                                                 |
|                                                                                                                                                                                                                                                                                                                             |                                                                                                                                                                                                                                                                                                                                                                                                                                                                                                                                                                                                                                      | tonin, blood culture, UA, urine culture                                                                                                                                                                                                                                                                                                                                                                                                                                                                                                                                                                                                                                                                                                                                                                                                                                                                                                                                                                                                                                                                                                                                                                                                                                                                                                                                                                                                                                                                                                                                                                                                                                                                                                                                                                                                                                            |                                                                                                                                                                                                                                                                                                                                                                                                                                                                                                                   | cellulitis,                                                                                                                                                                                                                                                                                                                                                                                                                                                                                                                                                                                                                                                                                                                                                                                                                                                                                                                                                                                                                                                                                                                                                                                                                                                                                                                                                                                                                                                                                                                                                                                                                                                                                                                                                                                                                                                                                                                                                                                                                                                                                                                                                   |
|                                                                                                                                                                                                                                                                                                                             | hunt tap by NSG: send STAT CSF for o                                                                                                                                                                                                                                                                                                                                                                                                                                                                                                                                                                                                 | ell count, glucose, protein, gram stain, aerobic culture and a                                                                                                                                                                                                                                                                                                                                                                                                                                                                                                                                                                                                                                                                                                                                                                                                                                                                                                                                                                                                                                                                                                                                                                                                                                                                                                                                                                                                                                                                                                                                                                                                                                                                                                                                                                                                                     | naerobic culture                                                                                                                                                                                                                                                                                                                                                                                                                                                                                                  | incisional                                                                                                                                                                                                                                                                                                                                                                                                                                                                                                                                                                                                                                                                                                                                                                                                                                                                                                                                                                                                                                                                                                                                                                                                                                                                                                                                                                                                                                                                                                                                                                                                                                                                                                                                                                                                                                                                                                                                                                                                                                                                                                                                                    |
| Imaging:                                                                                                                                                                                                                                                                                                                    | - I I - I                                                                                                                                                                                                                                                                                                                                                                                                                                                                                                                                                                                                                            | han the state of the second of the second state of | and the second                                                                                                                                                                                                                                                                                                                                                                                                                                                                                                    | drainage or                                                                                                                                                                                                                                                                                                                                                                                                                                                                                                                                                                                                                                                                                                                                                                                                                                                                                                                                                                                                                                                                                                                                                                                                                                                                                                                                                                                                                                                                                                                                                                                                                                                                                                                                                                                                                                                                                                                                                                                                                                                                                                                                                   |
|                                                                                                                                                                                                                                                                                                                             |                                                                                                                                                                                                                                                                                                                                                                                                                                                                                                                                                                                                                                      | hout contrast is preferred if imaging modality if confirmation                                                                                                                                                                                                                                                                                                                                                                                                                                                                                                                                                                                                                                                                                                                                                                                                                                                                                                                                                                                                                                                                                                                                                                                                                                                                                                                                                                                                                                                                                                                                                                                                                                                                                                                                                                                                                     |                                                                                                                                                                                                                                                                                                                                                                                                                                                                                                                   | abdominal                                                                                                                                                                                                                                                                                                                                                                                                                                                                                                                                                                                                                                                                                                                                                                                                                                                                                                                                                                                                                                                                                                                                                                                                                                                                                                                                                                                                                                                                                                                                                                                                                                                                                                                                                                                                                                                                                                                                                                                                                                                                                                                                                     |
|                                                                                                                                                                                                                                                                                                                             | hunt Valves)                                                                                                                                                                                                                                                                                                                                                                                                                                                                                                                                                                                                                         | ted in chart, may confirm via skull x-ray; Appendix B: Radiog                                                                                                                                                                                                                                                                                                                                                                                                                                                                                                                                                                                                                                                                                                                                                                                                                                                                                                                                                                                                                                                                                                                                                                                                                                                                                                                                                                                                                                                                                                                                                                                                                                                                                                                                                                                                                      | raphic Appearance of                                                                                                                                                                                                                                                                                                                                                                                                                                                                                              | pseudocyst                                                                                                                                                                                                                                                                                                                                                                                                                                                                                                                                                                                                                                                                                                                                                                                                                                                                                                                                                                                                                                                                                                                                                                                                                                                                                                                                                                                                                                                                                                                                                                                                                                                                                                                                                                                                                                                                                                                                                                                                                                                                                                                                                    |
| 0                                                                                                                                                                                                                                                                                                                           | ,                                                                                                                                                                                                                                                                                                                                                                                                                                                                                                                                                                                                                                    | t: prior to ordering MRI, please ensure a Neurosurgery provi                                                                                                                                                                                                                                                                                                                                                                                                                                                                                                                                                                                                                                                                                                                                                                                                                                                                                                                                                                                                                                                                                                                                                                                                                                                                                                                                                                                                                                                                                                                                                                                                                                                                                                                                                                                                                       | der is able to reprogram                                                                                                                                                                                                                                                                                                                                                                                                                                                                                          | <ul> <li>Clinical signs</li> </ul>                                                                                                                                                                                                                                                                                                                                                                                                                                                                                                                                                                                                                                                                                                                                                                                                                                                                                                                                                                                                                                                                                                                                                                                                                                                                                                                                                                                                                                                                                                                                                                                                                                                                                                                                                                                                                                                                                                                                                                                                                                                                                                                            |
| 0                                                                                                                                                                                                                                                                                                                           |                                                                                                                                                                                                                                                                                                                                                                                                                                                                                                                                                                                                                                      | ging. Make MRI aware that patient has a programmable shu                                                                                                                                                                                                                                                                                                                                                                                                                                                                                                                                                                                                                                                                                                                                                                                                                                                                                                                                                                                                                                                                                                                                                                                                                                                                                                                                                                                                                                                                                                                                                                                                                                                                                                                                                                                                                           |                                                                                                                                                                                                                                                                                                                                                                                                                                                                                                                   | ofmeningiti                                                                                                                                                                                                                                                                                                                                                                                                                                                                                                                                                                                                                                                                                                                                                                                                                                                                                                                                                                                                                                                                                                                                                                                                                                                                                                                                                                                                                                                                                                                                                                                                                                                                                                                                                                                                                                                                                                                                                                                                                                                                                                                                                   |
| 0                                                                                                                                                                                                                                                                                                                           |                                                                                                                                                                                                                                                                                                                                                                                                                                                                                                                                                                                                                                      |                                                                                                                                                                                                                                                                                                                                                                                                                                                                                                                                                                                                                                                                                                                                                                                                                                                                                                                                                                                                                                                                                                                                                                                                                                                                                                                                                                                                                                                                                                                                                                                                                                                                                                                                                                                                                                                                                    |                                                                                                                                                                                                                                                                                                                                                                                                                                                                                                                   | <ul> <li>No other</li> </ul>                                                                                                                                                                                                                                                                                                                                                                                                                                                                                                                                                                                                                                                                                                                                                                                                                                                                                                                                                                                                                                                                                                                                                                                                                                                                                                                                                                                                                                                                                                                                                                                                                                                                                                                                                                                                                                                                                                                                                                                                                                                                                                                                  |
|                                                                                                                                                                                                                                                                                                                             |                                                                                                                                                                                                                                                                                                                                                                                                                                                                                                                                                                                                                                      | abdominal symptoms: limited ultrasound of abdomen                                                                                                                                                                                                                                                                                                                                                                                                                                                                                                                                                                                                                                                                                                                                                                                                                                                                                                                                                                                                                                                                                                                                                                                                                                                                                                                                                                                                                                                                                                                                                                                                                                                                                                                                                                                                                                  |                                                                                                                                                                                                                                                                                                                                                                                                                                                                                                                   | obvious                                                                                                                                                                                                                                                                                                                                                                                                                                                                                                                                                                                                                                                                                                                                                                                                                                                                                                                                                                                                                                                                                                                                                                                                                                                                                                                                                                                                                                                                                                                                                                                                                                                                                                                                                                                                                                                                                                                                                                                                                                                                                                                                                       |
|                                                                                                                                                                                                                                                                                                                             | large or complex pseudocyst of t                                                                                                                                                                                                                                                                                                                                                                                                                                                                                                                                                                                                     |                                                                                                                                                                                                                                                                                                                                                                                                                                                                                                                                                                                                                                                                                                                                                                                                                                                                                                                                                                                                                                                                                                                                                                                                                                                                                                                                                                                                                                                                                                                                                                                                                                                                                                                                                                                                                                                                                    |                                                                                                                                                                                                                                                                                                                                                                                                                                                                                                                   | source of                                                                                                                                                                                                                                                                                                                                                                                                                                                                                                                                                                                                                                                                                                                                                                                                                                                                                                                                                                                                                                                                                                                                                                                                                                                                                                                                                                                                                                                                                                                                                                                                                                                                                                                                                                                                                                                                                                                                                                                                                                                                                                                                                     |
| Antibiotics a                                                                                                                                                                                                                                                                                                               |                                                                                                                                                                                                                                                                                                                                                                                                                                                                                                                                                                                                                                      |                                                                                                                                                                                                                                                                                                                                                                                                                                                                                                                                                                                                                                                                                                                                                                                                                                                                                                                                                                                                                                                                                                                                                                                                                                                                                                                                                                                                                                                                                                                                                                                                                                                                                                                                                                                                                                                                                    |                                                                                                                                                                                                                                                                                                                                                                                                                                                                                                                   | fever                                                                                                                                                                                                                                                                                                                                                                                                                                                                                                                                                                                                                                                                                                                                                                                                                                                                                                                                                                                                                                                                                                                                                                                                                                                                                                                                                                                                                                                                                                                                                                                                                                                                                                                                                                                                                                                                                                                                                                                                                                                                                                                                                         |
|                                                                                                                                                                                                                                                                                                                             |                                                                                                                                                                                                                                                                                                                                                                                                                                                                                                                                                                                                                                      | ter obtaining blood culture, UA/urine culture, and CSF cultur                                                                                                                                                                                                                                                                                                                                                                                                                                                                                                                                                                                                                                                                                                                                                                                                                                                                                                                                                                                                                                                                                                                                                                                                                                                                                                                                                                                                                                                                                                                                                                                                                                                                                                                                                                                                                      | e, if possible:                                                                                                                                                                                                                                                                                                                                                                                                                                                                                                   | <ul> <li>Previous</li> </ul>                                                                                                                                                                                                                                                                                                                                                                                                                                                                                                                                                                                                                                                                                                                                                                                                                                                                                                                                                                                                                                                                                                                                                                                                                                                                                                                                                                                                                                                                                                                                                                                                                                                                                                                                                                                                                                                                                                                                                                                                                                                                                                                                  |
| 0                                                                                                                                                                                                                                                                                                                           |                                                                                                                                                                                                                                                                                                                                                                                                                                                                                                                                                                                                                                      | divided q8hr (max 2 g/dose) <u>AND</u>                                                                                                                                                                                                                                                                                                                                                                                                                                                                                                                                                                                                                                                                                                                                                                                                                                                                                                                                                                                                                                                                                                                                                                                                                                                                                                                                                                                                                                                                                                                                                                                                                                                                                                                                                                                                                                             |                                                                                                                                                                                                                                                                                                                                                                                                                                                                                                                   | shunt                                                                                                                                                                                                                                                                                                                                                                                                                                                                                                                                                                                                                                                                                                                                                                                                                                                                                                                                                                                                                                                                                                                                                                                                                                                                                                                                                                                                                                                                                                                                                                                                                                                                                                                                                                                                                                                                                                                                                                                                                                                                                                                                                         |
| 0                                                                                                                                                                                                                                                                                                                           |                                                                                                                                                                                                                                                                                                                                                                                                                                                                                                                                                                                                                                      | <sup>‡</sup> /about <3 mo old: 15 mg/kg q8hr or as determined by phar                                                                                                                                                                                                                                                                                                                                                                                                                                                                                                                                                                                                                                                                                                                                                                                                                                                                                                                                                                                                                                                                                                                                                                                                                                                                                                                                                                                                                                                                                                                                                                                                                                                                                                                                                                                                              | macy based on estimated                                                                                                                                                                                                                                                                                                                                                                                                                                                                                           | infection                                                                                                                                                                                                                                                                                                                                                                                                                                                                                                                                                                                                                                                                                                                                                                                                                                                                                                                                                                                                                                                                                                                                                                                                                                                                                                                                                                                                                                                                                                                                                                                                                                                                                                                                                                                                                                                                                                                                                                                                                                                                                                                                                     |
| Ĭ                                                                                                                                                                                                                                                                                                                           |                                                                                                                                                                                                                                                                                                                                                                                                                                                                                                                                                                                                                                      | months old – 11 years old: 70 mg/kg/day div q6hr; $\geq$ 12 yrs o                                                                                                                                                                                                                                                                                                                                                                                                                                                                                                                                                                                                                                                                                                                                                                                                                                                                                                                                                                                                                                                                                                                                                                                                                                                                                                                                                                                                                                                                                                                                                                                                                                                                                                                                                                                                                  |                                                                                                                                                                                                                                                                                                                                                                                                                                                                                                                   | L                                                                                                                                                                                                                                                                                                                                                                                                                                                                                                                                                                                                                                                                                                                                                                                                                                                                                                                                                                                                                                                                                                                                                                                                                                                                                                                                                                                                                                                                                                                                                                                                                                                                                                                                                                                                                                                                                                                                                                                                                                                                                                                                                             |
| • N                                                                                                                                                                                                                                                                                                                         |                                                                                                                                                                                                                                                                                                                                                                                                                                                                                                                                                                                                                                      | th 0.45 or 0.9% NaCl depending on serum Na levels)                                                                                                                                                                                                                                                                                                                                                                                                                                                                                                                                                                                                                                                                                                                                                                                                                                                                                                                                                                                                                                                                                                                                                                                                                                                                                                                                                                                                                                                                                                                                                                                                                                                                                                                                                                                                                                 | 0 0 ··· / ··· 10                                                                                                                                                                                                                                                                                                                                                                                                                                                                                                  |                                                                                                                                                                                                                                                                                                                                                                                                                                                                                                                                                                                                                                                                                                                                                                                                                                                                                                                                                                                                                                                                                                                                                                                                                                                                                                                                                                                                                                                                                                                                                                                                                                                                                                                                                                                                                                                                                                                                                                                                                                                                                                                                                               |
|                                                                                                                                                                                                                                                                                                                             | Menstrual Age) = gestational age + p                                                                                                                                                                                                                                                                                                                                                                                                                                                                                                                                                                                                 |                                                                                                                                                                                                                                                                                                                                                                                                                                                                                                                                                                                                                                                                                                                                                                                                                                                                                                                                                                                                                                                                                                                                                                                                                                                                                                                                                                                                                                                                                                                                                                                                                                                                                                                                                                                                                                                                                    |                                                                                                                                                                                                                                                                                                                                                                                                                                                                                                                   |                                                                                                                                                                                                                                                                                                                                                                                                                                                                                                                                                                                                                                                                                                                                                                                                                                                                                                                                                                                                                                                                                                                                                                                                                                                                                                                                                                                                                                                                                                                                                                                                                                                                                                                                                                                                                                                                                                                                                                                                                                                                                                                                                               |
|                                                                                                                                                                                                                                                                                                                             |                                                                                                                                                                                                                                                                                                                                                                                                                                                                                                                                                                                                                                      | •                                                                                                                                                                                                                                                                                                                                                                                                                                                                                                                                                                                                                                                                                                                                                                                                                                                                                                                                                                                                                                                                                                                                                                                                                                                                                                                                                                                                                                                                                                                                                                                                                                                                                                                                                                                                                                                                                  | _ /                                                                                                                                                                                                                                                                                                                                                                                                                                                                                                               |                                                                                                                                                                                                                                                                                                                                                                                                                                                                                                                                                                                                                                                                                                                                                                                                                                                                                                                                                                                                                                                                                                                                                                                                                                                                                                                                                                                                                                                                                                                                                                                                                                                                                                                                                                                                                                                                                                                                                                                                                                                                                                                                                               |
|                                                                                                                                                                                                                                                                                                                             | Pre-0                                                                                                                                                                                                                                                                                                                                                                                                                                                                                                                                                                                                                                | <u>Op:</u> Admit to PICU on Neurosurgery service                                                                                                                                                                                                                                                                                                                                                                                                                                                                                                                                                                                                                                                                                                                                                                                                                                                                                                                                                                                                                                                                                                                                                                                                                                                                                                                                                                                                                                                                                                                                                                                                                                                                                                                                                                                                                                   |                                                                                                                                                                                                                                                                                                                                                                                                                                                                                                                   | ney Injury (AKI) based on the                                                                                                                                                                                                                                                                                                                                                                                                                                                                                                                                                                                                                                                                                                                                                                                                                                                                                                                                                                                                                                                                                                                                                                                                                                                                                                                                                                                                                                                                                                                                                                                                                                                                                                                                                                                                                                                                                                                                                                                                                                                                                                                                 |
|                                                                                                                                                                                                                                                                                                                             | OR case reque                                                                                                                                                                                                                                                                                                                                                                                                                                                                                                                                                                                                                        | est for externalization (Neurosurgery to obtain consent for O                                                                                                                                                                                                                                                                                                                                                                                                                                                                                                                                                                                                                                                                                                                                                                                                                                                                                                                                                                                                                                                                                                                                                                                                                                                                                                                                                                                                                                                                                                                                                                                                                                                                                                                                                                                                                      |                                                                                                                                                                                                                                                                                                                                                                                                                                                                                                                   | wing criteria:<br>a creatinine by 1.5-1.9 times                                                                                                                                                                                                                                                                                                                                                                                                                                                                                                                                                                                                                                                                                                                                                                                                                                                                                                                                                                                                                                                                                                                                                                                                                                                                                                                                                                                                                                                                                                                                                                                                                                                                                                                                                                                                                                                                                                                                                                                                                                                                                                               |
|                                                                                                                                                                                                                                                                                                                             |                                                                                                                                                                                                                                                                                                                                                                                                                                                                                                                                                                                                                                      | R monitoring (close monitoring for bradycardia)                                                                                                                                                                                                                                                                                                                                                                                                                                                                                                                                                                                                                                                                                                                                                                                                                                                                                                                                                                                                                                                                                                                                                                                                                                                                                                                                                                                                                                                                                                                                                                                                                                                                                                                                                                                                                                    | baseline within th                                                                                                                                                                                                                                                                                                                                                                                                                                                                                                | ne priorseven days, or                                                                                                                                                                                                                                                                                                                                                                                                                                                                                                                                                                                                                                                                                                                                                                                                                                                                                                                                                                                                                                                                                                                                                                                                                                                                                                                                                                                                                                                                                                                                                                                                                                                                                                                                                                                                                                                                                                                                                                                                                                                                                                                                        |
|                                                                                                                                                                                                                                                                                                                             | Continue NPC                                                                                                                                                                                                                                                                                                                                                                                                                                                                                                                                                                                                                         |                                                                                                                                                                                                                                                                                                                                                                                                                                                                                                                                                                                                                                                                                                                                                                                                                                                                                                                                                                                                                                                                                                                                                                                                                                                                                                                                                                                                                                                                                                                                                                                                                                                                                                                                                                                                                                                                                    |                                                                                                                                                                                                                                                                                                                                                                                                                                                                                                                   | creatinine by ≥0.3 mg/dL from                                                                                                                                                                                                                                                                                                                                                                                                                                                                                                                                                                                                                                                                                                                                                                                                                                                                                                                                                                                                                                                                                                                                                                                                                                                                                                                                                                                                                                                                                                                                                                                                                                                                                                                                                                                                                                                                                                                                                                                                                                                                                                                                 |
|                                                                                                                                                                                                                                                                                                                             |                                                                                                                                                                                                                                                                                                                                                                                                                                                                                                                                                                                                                                      | Post-Op: admit back to PICU                                                                                                                                                                                                                                                                                                                                                                                                                                                                                                                                                                                                                                                                                                                                                                                                                                                                                                                                                                                                                                                                                                                                                                                                                                                                                                                                                                                                                                                                                                                                                                                                                                                                                                                                                                                                                                                        | For those with un                                                                                                                                                                                                                                                                                                                                                                                                                                                                                                 | ncmol/L) within 48 hours, or<br>Iknown creatin in e, an eGFR <90                                                                                                                                                                                                                                                                                                                                                                                                                                                                                                                                                                                                                                                                                                                                                                                                                                                                                                                                                                                                                                                                                                                                                                                                                                                                                                                                                                                                                                                                                                                                                                                                                                                                                                                                                                                                                                                                                                                                                                                                                                                                                              |
|                                                                                                                                                                                                                                                                                                                             | EVD/external                                                                                                                                                                                                                                                                                                                                                                                                                                                                                                                                                                                                                         | zed shunt parameters per surgeon; follow post-op care belo                                                                                                                                                                                                                                                                                                                                                                                                                                                                                                                                                                                                                                                                                                                                                                                                                                                                                                                                                                                                                                                                                                                                                                                                                                                                                                                                                                                                                                                                                                                                                                                                                                                                                                                                                                                                                         | W ml/min/1.73m <sup>2</sup>                                                                                                                                                                                                                                                                                                                                                                                                                                                                                       |                                                                                                                                                                                                                                                                                                                                                                                                                                                                                                                                                                                                                                                                                                                                                                                                                                                                                                                                                                                                                                                                                                                                                                                                                                                                                                                                                                                                                                                                                                                                                                                                                                                                                                                                                                                                                                                                                                                                                                                                                                                                                                                                                               |
|                                                                                                                                                                                                                                                                                                                             |                                                                                                                                                                                                                                                                                                                                                                                                                                                                                                                                                                                                                                      |                                                                                                                                                                                                                                                                                                                                                                                                                                                                                                                                                                                                                                                                                                                                                                                                                                                                                                                                                                                                                                                                                                                                                                                                                                                                                                                                                                                                                                                                                                                                                                                                                                                                                                                                                                                                                                                                                    | \                                                                                                                                                                                                                                                                                                                                                                                                                                                                                                                 |                                                                                                                                                                                                                                                                                                                                                                                                                                                                                                                                                                                                                                                                                                                                                                                                                                                                                                                                                                                                                                                                                                                                                                                                                                                                                                                                                                                                                                                                                                                                                                                                                                                                                                                                                                                                                                                                                                                                                                                                                                                                                                                                                               |
| ×                                                                                                                                                                                                                                                                                                                           | ×                                                                                                                                                                                                                                                                                                                                                                                                                                                                                                                                                                                                                                    | ×                                                                                                                                                                                                                                                                                                                                                                                                                                                                                                                                                                                                                                                                                                                                                                                                                                                                                                                                                                                                                                                                                                                                                                                                                                                                                                                                                                                                                                                                                                                                                                                                                                                                                                                                                                                                                                                                                  | ×                                                                                                                                                                                                                                                                                                                                                                                                                                                                                                                 | ×                                                                                                                                                                                                                                                                                                                                                                                                                                                                                                                                                                                                                                                                                                                                                                                                                                                                                                                                                                                                                                                                                                                                                                                                                                                                                                                                                                                                                                                                                                                                                                                                                                                                                                                                                                                                                                                                                                                                                                                                                                                                                                                                                             |
| ntibiotics                                                                                                                                                                                                                                                                                                                  | Labs/Monitoring                                                                                                                                                                                                                                                                                                                                                                                                                                                                                                                                                                                                                      | Pain/Fever                                                                                                                                                                                                                                                                                                                                                                                                                                                                                                                                                                                                                                                                                                                                                                                                                                                                                                                                                                                                                                                                                                                                                                                                                                                                                                                                                                                                                                                                                                                                                                                                                                                                                                                                                                                                                                                                         | FEN/GI                                                                                                                                                                                                                                                                                                                                                                                                                                                                                                            | Other                                                                                                                                                                                                                                                                                                                                                                                                                                                                                                                                                                                                                                                                                                                                                                                                                                                                                                                                                                                                                                                                                                                                                                                                                                                                                                                                                                                                                                                                                                                                                                                                                                                                                                                                                                                                                                                                                                                                                                                                                                                                                                                                                         |
|                                                                                                                                                                                                                                                                                                                             |                                                                                                                                                                                                                                                                                                                                                                                                                                                                                                                                                                                                                                      |                                                                                                                                                                                                                                                                                                                                                                                                                                                                                                                                                                                                                                                                                                                                                                                                                                                                                                                                                                                                                                                                                                                                                                                                                                                                                                                                                                                                                                                                                                                                                                                                                                                                                                                                                                                                                                                                                    |                                                                                                                                                                                                                                                                                                                                                                                                                                                                                                                   |                                                                                                                                                                                                                                                                                                                                                                                                                                                                                                                                                                                                                                                                                                                                                                                                                                                                                                                                                                                                                                                                                                                                                                                                                                                                                                                                                                                                                                                                                                                                                                                                                                                                                                                                                                                                                                                                                                                                                                                                                                                                                                                                                               |
|                                                                                                                                                                                                                                                                                                                             |                                                                                                                                                                                                                                                                                                                                                                                                                                                                                                                                                                                                                                      |                                                                                                                                                                                                                                                                                                                                                                                                                                                                                                                                                                                                                                                                                                                                                                                                                                                                                                                                                                                                                                                                                                                                                                                                                                                                                                                                                                                                                                                                                                                                                                                                                                                                                                                                                                                                                                                                                    | PEN/GI                                                                                                                                                                                                                                                                                                                                                                                                                                                                                                            | Other                                                                                                                                                                                                                                                                                                                                                                                                                                                                                                                                                                                                                                                                                                                                                                                                                                                                                                                                                                                                                                                                                                                                                                                                                                                                                                                                                                                                                                                                                                                                                                                                                                                                                                                                                                                                                                                                                                                                                                                                                                                                                                                                                         |
| ¥ I                                                                                                                                                                                                                                                                                                                         |                                                                                                                                                                                                                                                                                                                                                                                                                                                                                                                                                                                                                                      |                                                                                                                                                                                                                                                                                                                                                                                                                                                                                                                                                                                                                                                                                                                                                                                                                                                                                                                                                                                                                                                                                                                                                                                                                                                                                                                                                                                                                                                                                                                                                                                                                                                                                                                                                                                                                                                                                    |                                                                                                                                                                                                                                                                                                                                                                                                                                                                                                                   | V                                                                                                                                                                                                                                                                                                                                                                                                                                                                                                                                                                                                                                                                                                                                                                                                                                                                                                                                                                                                                                                                                                                                                                                                                                                                                                                                                                                                                                                                                                                                                                                                                                                                                                                                                                                                                                                                                                                                                                                                                                                                                                                                                             |
| ¥                                                                                                                                                                                                                                                                                                                           | Labs:                                                                                                                                                                                                                                                                                                                                                                                                                                                                                                                                                                                                                                | If acute kidney injury <sup>2</sup> : Avoid NSAIDs or discuss with                                                                                                                                                                                                                                                                                                                                                                                                                                                                                                                                                                                                                                                                                                                                                                                                                                                                                                                                                                                                                                                                                                                                                                                                                                                                                                                                                                                                                                                                                                                                                                                                                                                                                                                                                                                                                 | IVF:                                                                                                                                                                                                                                                                                                                                                                                                                                                                                                              |                                                                                                                                                                                                                                                                                                                                                                                                                                                                                                                                                                                                                                                                                                                                                                                                                                                                                                                                                                                                                                                                                                                                                                                                                                                                                                                                                                                                                                                                                                                                                                                                                                                                                                                                                                                                                                                                                                                                                                                                                                                                                                                                                               |
|                                                                                                                                                                                                                                                                                                                             | <ul> <li>CSF studies: cell count and</li> </ul>                                                                                                                                                                                                                                                                                                                                                                                                                                                                                                                                                                                      | Nephrology for approval.                                                                                                                                                                                                                                                                                                                                                                                                                                                                                                                                                                                                                                                                                                                                                                                                                                                                                                                                                                                                                                                                                                                                                                                                                                                                                                                                                                                                                                                                                                                                                                                                                                                                                                                                                                                                                                                           | IVF:<br>• Maintenance IVF                                                                                                                                                                                                                                                                                                                                                                                                                                                                                         | OT/PT: activity f                                                                                                                                                                                                                                                                                                                                                                                                                                                                                                                                                                                                                                                                                                                                                                                                                                                                                                                                                                                                                                                                                                                                                                                                                                                                                                                                                                                                                                                                                                                                                                                                                                                                                                                                                                                                                                                                                                                                                                                                                                                                                                                                             |
| ectious                                                                                                                                                                                                                                                                                                                     | <ul> <li>CSF studies: cell count and<br/>culture to lab per</li> </ul>                                                                                                                                                                                                                                                                                                                                                                                                                                                                                                                                                               | Nephrology for approval.           • Toradol N 0.5 mg/kg/dose q6hr (max 30 mg/dose)                                                                                                                                                                                                                                                                                                                                                                                                                                                                                                                                                                                                                                                                                                                                                                                                                                                                                                                                                                                                                                                                                                                                                                                                                                                                                                                                                                                                                                                                                                                                                                                                                                                                                                                                                                                                | IVF:<br>• Maintenance IVF<br>• NS 1:1 replacement                                                                                                                                                                                                                                                                                                                                                                                                                                                                 | OT/PT: activity     include OOB with                                                                                                                                                                                                                                                                                                                                                                                                                                                                                                                                                                                                                                                                                                                                                                                                                                                                                                                                                                                                                                                                                                                                                                                                                                                                                                                                                                                                                                                                                                                                                                                                                                                                                                                                                                                                                                                                                                                                                                                                                                                                                                                          |
| ectious<br>ease (ID)                                                                                                                                                                                                                                                                                                        | <ul> <li>CSF studies: cell count and<br/>culture to lab per<br/>Neurosurgery and/or ID</li> </ul>                                                                                                                                                                                                                                                                                                                                                                                                                                                                                                                                    | <ul> <li>Nephrology for approval.</li> <li>Toradol N 0.5 mg/kg/dose q6hr (max 30 mg/dose)<br/>x6 doses</li> </ul>                                                                                                                                                                                                                                                                                                                                                                                                                                                                                                                                                                                                                                                                                                                                                                                                                                                                                                                                                                                                                                                                                                                                                                                                                                                                                                                                                                                                                                                                                                                                                                                                                                                                                                                                                                  | <ul> <li>IVF:</li> <li>Maintenance IVF</li> <li>NS 1:1 replacement<br/>with CSF output</li> </ul>                                                                                                                                                                                                                                                                                                                                                                                                                 | OT/PT: activity<br>include OOB wit<br>EVD clamped for                                                                                                                                                                                                                                                                                                                                                                                                                                                                                                                                                                                                                                                                                                                                                                                                                                                                                                                                                                                                                                                                                                                                                                                                                                                                                                                                                                                                                                                                                                                                                                                                                                                                                                                                                                                                                                                                                                                                                                                                                                                                                                         |
| ectious<br>sease (ID)<br>ntinue empiric                                                                                                                                                                                                                                                                                     | <ul> <li>CSF studies: cell count and<br/>culture to lab per<br/>Neurosurgery and/or ID</li> <li>If CSF culture positive, repeat</li> </ul>                                                                                                                                                                                                                                                                                                                                                                                                                                                                                           | <ul> <li>Nephrology for approval.</li> <li>Toradol IV 0.5 mg/kg/dose q6hr (max 30 mg/dose)<br/>x6 doses</li> <li>6 hours after last toradol dose, start</li> </ul>                                                                                                                                                                                                                                                                                                                                                                                                                                                                                                                                                                                                                                                                                                                                                                                                                                                                                                                                                                                                                                                                                                                                                                                                                                                                                                                                                                                                                                                                                                                                                                                                                                                                                                                 | IVF:<br>• Maintenance IVF<br>• NS 1:1 replacement<br>with CSF output<br>Medications:                                                                                                                                                                                                                                                                                                                                                                                                                              | OT/PT: activity<br>include OOB wi<br>EVD clamped fo<br>therapies if stab                                                                                                                                                                                                                                                                                                                                                                                                                                                                                                                                                                                                                                                                                                                                                                                                                                                                                                                                                                                                                                                                                                                                                                                                                                                                                                                                                                                                                                                                                                                                                                                                                                                                                                                                                                                                                                                                                                                                                                                                                                                                                      |
| ectious<br>sease (ID)<br>ntinue empiric<br>tibiotics                                                                                                                                                                                                                                                                        | <ul> <li>CSF studies: cell count and<br/>culture to lab per<br/>Neurosurgery and/or ID</li> <li>If CSF culture positive, repeat<br/>in 24-36 hours to document</li> </ul>                                                                                                                                                                                                                                                                                                                                                                                                                                                            | <ul> <li>Nephrology for approval.</li> <li>Toradol N 0.5 mg/kg/dose q6hr (max 30 mg/dose) x6 doses</li> <li>o 6 hours after last toradol dose, start</li> <li>ibuprofen PO 10 mg/kg/dose q6hr PRN (max</li> </ul>                                                                                                                                                                                                                                                                                                                                                                                                                                                                                                                                                                                                                                                                                                                                                                                                                                                                                                                                                                                                                                                                                                                                                                                                                                                                                                                                                                                                                                                                                                                                                                                                                                                                  | IVF:<br>• Maintenance IVF<br>• NS 1:1 replacement<br>with CSF output<br>Medications:<br>• Ondansetron 0.1                                                                                                                                                                                                                                                                                                                                                                                                         | OT/PT: activity<br>include OOB wit<br>EVD clamped fo<br>therapies if stat<br>and tolerating                                                                                                                                                                                                                                                                                                                                                                                                                                                                                                                                                                                                                                                                                                                                                                                                                                                                                                                                                                                                                                                                                                                                                                                                                                                                                                                                                                                                                                                                                                                                                                                                                                                                                                                                                                                                                                                                                                                                                                                                                                                                   |
| ectious<br>iease (ID)<br>ntinue empiric<br>tibiotics<br>a <b>ncomycin</b>                                                                                                                                                                                                                                                   | <ul> <li>CSF studies: cell count and<br/>culture to lab per<br/>Neurosurgery and/or ID</li> <li>If CSF culture positive, repeat<br/>in 24-36 hours to document<br/>sterilization.</li> </ul>                                                                                                                                                                                                                                                                                                                                                                                                                                         | Nephrology for approval.           • Toradol IV 0.5 mg/kg/dose q6hr (max 30 mg/dose) x6 doses         o           • 6 hours after last toradol dose, start         ibuprofen PO 10 mg/kg/dose q6hr PRN (max 40 mg/kg/day or 2,400 mg/day, whichever is                                                                                                                                                                                                                                                                                                                                                                                                                                                                                                                                                                                                                                                                                                                                                                                                                                                                                                                                                                                                                                                                                                                                                                                                                                                                                                                                                                                                                                                                                                                                                                                                                             | IVF:<br>• Maintenance IVF<br>• NS 1:1 replacement<br>with CSF output<br>Medications:<br>• Ondansetron 0.1<br>mg/kg/dose q8hr                                                                                                                                                                                                                                                                                                                                                                                      | OT/PT: activity<br>include OOB wit<br>EVD clamped for<br>therapies if stat<br>and tolerating<br>clamping                                                                                                                                                                                                                                                                                                                                                                                                                                                                                                                                                                                                                                                                                                                                                                                                                                                                                                                                                                                                                                                                                                                                                                                                                                                                                                                                                                                                                                                                                                                                                                                                                                                                                                                                                                                                                                                                                                                                                                                                                                                      |
| ectious<br>sease (ID)<br>ntinue empiric<br>tibiotics<br>ancomycin<br>d <b>Ceftazidime</b> )                                                                                                                                                                                                                                 | <ul> <li>CSF studies: cell count and<br/>culture to lab per<br/>Neurosurgery and/or ID</li> <li>If CSF culture positive, repeat<br/>in 24-36 hours to document<br/>sterilization.</li> <li>If persistently febrile or clinica</li> </ul>                                                                                                                                                                                                                                                                                                                                                                                             | Nephrology for approval.         Toradol IV 0.5 mg/kg/dose q6hr (max 30 mg/dose) x6 doses         o       6 hours after last toradol dose, start         ibuprofen PO 10 mg/kg/dose q6hr PRN (max 40 mg/kg/day or 2,400 mg/day, whichever is less)                                                                                                                                                                                                                                                                                                                                                                                                                                                                                                                                                                                                                                                                                                                                                                                                                                                                                                                                                                                                                                                                                                                                                                                                                                                                                                                                                                                                                                                                                                                                                                                                                                 | IVF:<br>Maintenance IVF<br>NS 1:1 replacement<br>with CSF output<br>Medications:<br>Ondansetron 0.1<br>mg/kg/dose q8hr<br>(max 4 mg/dose)                                                                                                                                                                                                                                                                                                                                                                         | OT/PT: activity<br>include OOB wit<br>EVD clamped for<br>therapies if stat<br>and tolerating<br>clamping     SCD/compression                                                                                                                                                                                                                                                                                                                                                                                                                                                                                                                                                                                                                                                                                                                                                                                                                                                                                                                                                                                                                                                                                                                                                                                                                                                                                                                                                                                                                                                                                                                                                                                                                                                                                                                                                                                                                                                                                                                                                                                                                                  |
| ectious<br>tease (ID)<br>ntinue empiric<br>tibiotics<br>ancomycin<br>d <b>Ceftazidime</b> )<br>4 hours or per                                                                                                                                                                                                               | <ul> <li>CSF studies: cell count and<br/>culture to lab per<br/>Neurosurgery and/or ID</li> <li>If CSF culture positive, repeat<br/>in 24-36 hours to document<br/>sterilization.</li> <li>If persistently febrile or clinica<br/>deterioration: repeat CSF</li> </ul>                                                                                                                                                                                                                                                                                                                                                               | <ul> <li>Nephrology for approval.</li> <li>Toradol IV 0.5 mg/kg/dose q6hr (max 30 mg/dose) x6 doses         <ul> <li>6 hours after last toradol dose, start</li> <li>ibuprofen PO 10 mg/kg/dose q6hr PRN (max 40 mg/kg/day or 2,400 mg/day, whichever is less)</li> </ul> </li> <li>Acetaminophen IV 15 mg/kg/dose q6hr ATC for 24</li> </ul>                                                                                                                                                                                                                                                                                                                                                                                                                                                                                                                                                                                                                                                                                                                                                                                                                                                                                                                                                                                                                                                                                                                                                                                                                                                                                                                                                                                                                                                                                                                                      | IVF:<br>Maintenance IVF<br>NS 1:1 replacement<br>with CSF output<br>Medications:<br>Ondansetron 0.1<br>mg/kg/dose q8hr<br>(max 4 mg/dose)<br>PRN nausea/                                                                                                                                                                                                                                                                                                                                                          | <ul> <li>OT/PT: activity<br/>include OOB will<br/>EVD clamped for<br/>therapies if stat<br/>and tolerating<br/>clamping</li> <li>SCD/compressit<br/>boots for DVT p</li> </ul>                                                                                                                                                                                                                                                                                                                                                                                                                                                                                                                                                                                                                                                                                                                                                                                                                                                                                                                                                                                                                                                                                                                                                                                                                                                                                                                                                                                                                                                                                                                                                                                                                                                                                                                                                                                                                                                                                                                                                                                |
| ectious<br>sease (ID)<br>ntinue empiric<br>tibiotics<br>ancomycin<br>d <b>Ceftazidime</b> )<br>4 hours or per<br>recs                                                                                                                                                                                                       | <ul> <li>CSF studies: cell count and<br/>culture to lab per<br/>Neurosurgery and/or ID</li> <li>If CSF culture positive, repeat<br/>in 24-36 hours to document<br/>sterilization.</li> <li>If persistently febrile or clinica<br/>deterioration: repeat CSF<br/>culture is warranted. Consider</li> </ul>                                                                                                                                                                                                                                                                                                                            | <ul> <li>Nephrology for approval.</li> <li>Toradol IV 0.5 mg/kg/dose q6hr (max 30 mg/dose) x6 doses         <ul> <li>6 hours after last toradol dose, start</li> <li>ibuprofen PO 10 mg/kg/dose q6hr PRN (max 40 mg/kg/day or 2,400 mg/day, whichever is less)</li> </ul> </li> <li>Acetaminophen IV 15 mg/kg/dose q6hr ATC for 24 hours (max 1,000 mg/dose)</li> </ul>                                                                                                                                                                                                                                                                                                                                                                                                                                                                                                                                                                                                                                                                                                                                                                                                                                                                                                                                                                                                                                                                                                                                                                                                                                                                                                                                                                                                                                                                                                            | IVF:<br>Maintenance IVF<br>NS 1:1 replacement<br>with CSF output<br>Medications:<br>Ondansetron 0.1<br>mg/kg/dose q8hr<br>(max 4 mg/dose)<br>PRN nausea/<br>vomiting                                                                                                                                                                                                                                                                                                                                              | <ul> <li>OT/PT: activity<br/>include OOB will<br/>EVD clamped for<br/>therapies if state<br/>and tolerating<br/>clamping</li> <li>SCD/compression<br/>boots for DVT p<br/>per hospital pol</li> </ul>                                                                                                                                                                                                                                                                                                                                                                                                                                                                                                                                                                                                                                                                                                                                                                                                                                                                                                                                                                                                                                                                                                                                                                                                                                                                                                                                                                                                                                                                                                                                                                                                                                                                                                                                                                                                                                                                                                                                                         |
| ectious<br>ease (ID)<br>ntinue empiric<br>tibiotics<br>ancomycin<br>d Ceftazidime)<br>I hours or per<br>recs<br>just                                                                                                                                                                                                        | <ul> <li>CSF studies: cell count and<br/>culture to lab per<br/>Neurosurgery and/or ID</li> <li>If CSF culture positive, repeat<br/>in 24-36 hours to document<br/>sterilization.</li> <li>If persistently febrile or clinica<br/>deterioration: repeat CSF<br/>culture is warranted. Consider<br/>blood, urine and respiratory</li> </ul>                                                                                                                                                                                                                                                                                           | <ul> <li>Nephrology for approval.</li> <li>Toradol IV 0.5 mg/kg/dose q6hr (max 30 mg/dose) x6 doses         <ul> <li>6 hours after last toradol dose, start</li> <li>ibuprofen PO 10 mg/kg/dose q6hr PRN (max 40 mg/kg/day or 2,400 mg/day, whichever is less)</li> </ul> </li> <li>Acetaminophen IV 15 mg/kg/dose q6hr ATC for 24 hours (max 1,000 mg/dose)         <ul> <li>After 24 hours of IV acetaminophen, switch</li> </ul> </li> </ul>                                                                                                                                                                                                                                                                                                                                                                                                                                                                                                                                                                                                                                                                                                                                                                                                                                                                                                                                                                                                                                                                                                                                                                                                                                                                                                                                                                                                                                    | IVF:<br>Maintenance IVF<br>NS 1:1 replacement<br>with CSF output<br>Medications:<br>Ondansetron 0.1<br>mg/kg/dose q8hr<br>(max 4 mg/dose)<br>PRN nausea/<br>vomiting<br>Polyethylene                                                                                                                                                                                                                                                                                                                              | <ul> <li>OT/PT: activity<br/>include OOB wi<br/>EVD clamped for<br/>therapies if stat<br/>and tolerating<br/>clamping</li> <li>SCD/compressi<br/>boots for DVT p<br/>per hospital pol</li> <li>Incentive</li> </ul>                                                                                                                                                                                                                                                                                                                                                                                                                                                                                                                                                                                                                                                                                                                                                                                                                                                                                                                                                                                                                                                                                                                                                                                                                                                                                                                                                                                                                                                                                                                                                                                                                                                                                                                                                                                                                                                                                                                                           |
| ectious<br>ease (ID)<br>ntinue empiric<br>tibiotics<br>ancomycin<br>d Ceftazidime)<br>4 hours or per<br>recs<br>just<br>tibiotics based                                                                                                                                                                                     | <ul> <li>CSF studies: cell count and<br/>culture to lab per<br/>Neurosurgery and/or ID</li> <li>If CSF culture positive, repeat<br/>in 24-36 hours to document<br/>sterilization.</li> <li>If persistently febrile or clinica<br/>deterioration: repeat CSF<br/>culture is warranted. Consider<br/>blood, urine and respiratory<br/>evaluation.</li> </ul>                                                                                                                                                                                                                                                                           | <ul> <li>Nephrology for approval.</li> <li>Toradol IV 0.5 mg/kg/dose q6hr (max 30 mg/dose) x6 doses         <ul> <li>6 hours after last toradol dose, start</li> <li>ibuprofen PO 10 mg/kg/dose q6hr PRN (max 40 mg/kg/day or 2,400 mg/day, whichever is less)</li> </ul> </li> <li>Acetaminophen IV 15 mg/kg/dose q6hr ATC for 24 hours (max 1,000 mg/dose)         <ul> <li>After 24 hours of IV acetaminophen, switch to PO acetaminophen: 15 mg/kg/dose q6hr</li> </ul> </li> </ul>                                                                                                                                                                                                                                                                                                                                                                                                                                                                                                                                                                                                                                                                                                                                                                                                                                                                                                                                                                                                                                                                                                                                                                                                                                                                                                                                                                                            | IVF:<br>Maintenance IVF<br>NS 1:1 replacement<br>with CSF output<br>Medications:<br>Ondansetron 0.1<br>mg/kg/dose q8hr<br>(max 4 mg/dose)<br>PRN nausea/<br>vomiting<br>Polyethylene<br>glycol 17 g daily or                                                                                                                                                                                                                                                                                                      | <ul> <li>OT/PT: activity<br/>include OOB wit<br/>EVD clamped for<br/>therapies if stat<br/>and tolerating<br/>clamping</li> <li>SCD/compressit<br/>boots for DVT p<br/>per hospital pol</li> <li>Incentive<br/>spirometer or</li> </ul>                                                                                                                                                                                                                                                                                                                                                                                                                                                                                                                                                                                                                                                                                                                                                                                                                                                                                                                                                                                                                                                                                                                                                                                                                                                                                                                                                                                                                                                                                                                                                                                                                                                                                                                                                                                                                                                                                                                       |
| ectious<br>sea se (ID)<br>ntinue empiric<br>tibiotics<br>ancomycin<br>d <b>Ceftazidime</b> )<br>4 hours or per<br>recs<br>just<br>tibiotics based<br>culture and ID                                                                                                                                                         | <ul> <li>CSF studies: cell count and<br/>culture to lab per<br/>Neurosurgery and/or ID</li> <li>If CSF culture positive, repeat<br/>in 24-36 hours to document<br/>sterilization.</li> <li>If persistently febrile or clinica<br/>deterioration: repeat CSF<br/>culture is warranted. Consider<br/>blood, urine and respiratory<br/>evaluation.</li> <li>Monitoring:</li> </ul>                                                                                                                                                                                                                                                      | <ul> <li>Nephrology for approval.</li> <li>Toradol IV 0.5 mg/kg/dose q6hr (max 30 mg/dose) x6 doses         <ul> <li>6 hours after last toradol dose, start</li> <li>ibuprofen PO 10 mg/kg/dose q6hr PRN (max 40 mg/kg/day or 2,400 mg/day, whichever is less)</li> </ul> </li> <li>Acetaminophen IV 15 mg/kg/dose q6hr ATC for 24 hours (max 1,000 mg/dose)         <ul> <li>After 24 hours of IV acetaminophen, switch to PO acetaminophen: 15 mg/kg/dose q6hr PRN pain; (max 75 mg/kg/day or 4,000 mg/</li> </ul> </li> </ul>                                                                                                                                                                                                                                                                                                                                                                                                                                                                                                                                                                                                                                                                                                                                                                                                                                                                                                                                                                                                                                                                                                                                                                                                                                                                                                                                                   | IVF:<br>Maintenance IVF<br>NS 1:1 replacement<br>with CSF output<br>Medications:<br>Ondansetron 0.1<br>mg/kg/dose q8hr<br>(max 4 mg/dose)<br>PRN nausea/<br>vomiting<br>Polyethylene<br>glycol 17 g daily or<br>BID PRN                                                                                                                                                                                                                                                                                           | <ul> <li>OT/PT: activity i<br/>include OOB wit<br/>EVD clamped for<br/>therapies if stat<br/>and tolerating<br/>clamping</li> <li>SCD/compressic<br/>boots for DVT p<br/>per hospital pol</li> <li>Incentive<br/>spirometer or<br/>bubbles for</li> </ul>                                                                                                                                                                                                                                                                                                                                                                                                                                                                                                                                                                                                                                                                                                                                                                                                                                                                                                                                                                                                                                                                                                                                                                                                                                                                                                                                                                                                                                                                                                                                                                                                                                                                                                                                                                                                                                                                                                     |
| ectious<br>ease (ID)<br>ntinue empiric<br>tibiotics<br>ancomycin<br>d Ceftazidime)<br>4 hours or per<br>recs<br>just<br>tibiotics based<br>culture and ID<br>cs                                                                                                                                                             | <ul> <li>CSF studies: cell count and culture to lab per Neurosurgery and/or ID</li> <li>If CSF culture positive, repeat in 24-36 hours to document sterilization.</li> <li>If persistently febrile or clinica deterioration: repeat CSF culture is warranted. Consider blood, urine and respiratory evaluation.</li> <li>Monitoring:</li> <li>Continuous CR monitoring</li> </ul>                                                                                                                                                                                                                                                    | <ul> <li>Nephrology for approval.</li> <li>Toradol IV 0.5 mg/kg/dose q6hr (max 30 mg/dose) x6 doses         <ul> <li>6 hours after last toradol dose, start</li> <li>ibuprofen PO 10 mg/kg/dose q6hr PRN (max 40 mg/kg/day or 2,400 mg/day, whichever is less)</li> </ul> </li> <li>Acetaminophen IV 15 mg/kg/dose q6hr ATC for 24 hours (max 1,000 mg/dose)         <ul> <li>After 24 hours of IV acetaminophen, switch to PO acetaminophen: 15 mg/kg/dose q6hr PRN kg/dose q6hr PRN pRN pain; (max 75 mg/kg/dosy or 4,000 mg/day) for mild/moderate pain; may use PR</li> </ul> </li> </ul>                                                                                                                                                                                                                                                                                                                                                                                                                                                                                                                                                                                                                                                                                                                                                                                                                                                                                                                                                                                                                                                                                                                                                                                                                                                                                      | IVF:<br>Maintenance IVF<br>NS 1:1 replacement<br>with CSF output<br>Medications:<br>Ondansetron 0.1<br>mg/kg/dose q8hr<br>(max 4 mg/dose)<br>PRN nausea/<br>vomiting<br>Polyethylene<br>glycol 17 g daily or<br>BID PRN<br>constipation                                                                                                                                                                                                                                                                           | <ul> <li>OT/PT: activity<br/>include OOB will<br/>EVD clamped for<br/>therapies if stat<br/>and tolerating<br/>clamping</li> <li>SCD/compressit<br/>boots for DVT p<br/>per hospital pol</li> <li>Incentive<br/>spirometer or<br/>bubbles for<br/>atelectasis/PNA</li> </ul>                                                                                                                                                                                                                                                                                                                                                                                                                                                                                                                                                                                                                                                                                                                                                                                                                                                                                                                                                                                                                                                                                                                                                                                                                                                                                                                                                                                                                                                                                                                                                                                                                                                                                                                                                                                                                                                                                  |
| ectious<br>ease (D)<br>htinue empiric<br>biotics<br>uncomycin<br>d Ceftazidime)<br>H hours or per<br>recs<br>just<br>biotics based<br>culture and ID<br>s<br>s<br>antibiotics                                                                                                                                               | <ul> <li>CSF studies: cell count and<br/>culture to lab per<br/>Neurosurgery and/or ID</li> <li>If CSF culture positive, repeat<br/>in 24-36 hours to document<br/>sterilization.</li> <li>If persistently febrile or clinica<br/>deterioration: repeat CSF<br/>culture is warranted. Consider<br/>blood, urine and respiratory<br/>evaluation.</li> <li>Monitoring:</li> <li>Continuous CR monitoring</li> <li>Vitals q1hr if unstable; q2hr in</li> </ul>                                                                                                                                                                          | <ul> <li>Nephrology for approval.</li> <li>Toradol IV 0.5 mg/kg/dose q6hr (max 30 mg/dose) x6 doses         <ul> <li>6 hours after last toradol dose, start</li> <li>ibuprofen PO 10 mg/kg/dose q6hr PRN (max 40 mg/kg/day or 2,400 mg/day, whichever is less)</li> </ul> </li> <li>Acetaminophen IV 15 mg/kg/dose q6hr ATC for 24 hours (max 1,000 mg/dose)         <ul> <li>After 24 hours of IV acetaminophen, switch to PO acetaminophen: 15 mg/kg/day or 4,000 mg/day) for mild/moderate pain; may use PR acetaminophen for infants.</li> </ul> </li> </ul>                                                                                                                                                                                                                                                                                                                                                                                                                                                                                                                                                                                                                                                                                                                                                                                                                                                                                                                                                                                                                                                                                                                                                                                                                                                                                                                   | IVF:<br>Maintenance IVF<br>NS 1:1 replacement<br>with CSF output<br>Medications:<br>Ondansetron 0.1<br>mg/kg/dose q8hr<br>(max 4 mg/dose)<br>PRN nausea/<br>vomiting<br>Polyethylene<br>glycol 17 g daily or<br>BID PRN<br>constipation<br>Docusate sodium                                                                                                                                                                                                                                                        | <ul> <li>OT/PT: activity 1<br/>include OOB wit<br/>EVD clamped fo<br/>therapies if stat<br/>and tolerating<br/>clamping</li> <li>SCD/compressid<br/>boots for DVT p<br/>per hospital pol</li> <li>Incentive<br/>spirometer or</li> </ul>                                                                                                                                                                                                                                                                                                                                                                                                                                                                                                                                                                                                                                                                                                                                                                                                                                                                                                                                                                                                                                                                                                                                                                                                                                                                                                                                                                                                                                                                                                                                                                                                                                                                                                                                                                                                                                                                                                                      |
| ectious<br>ease (ID)<br>titue empiric<br>libiotics<br>ncomycin<br>d Ceftazidime)<br>hours or per<br>ecs<br>ust<br>ibiotics based<br>culture and ID<br>s<br>antibiotics<br>, consider                                                                                                                                        | <ul> <li>CSF studies: cell count and culture to lab per Neurosurgery and/or ID</li> <li>If CSF culture positive, repeat in 24-36 hours to document sterilization.</li> <li>If persistently febrile or clinica deterioration: repeat CSF culture is warranted. Consider blood, urine and respiratory evaluation.</li> <li>Monitoring:</li> <li>Continuous CR monitoring</li> </ul>                                                                                                                                                                                                                                                    | <ul> <li>Nephrology for approval.</li> <li>Toradol IV 0.5 mg/kg/dose q6hr (max 30 mg/dose) x6 doses         <ul> <li>6 hours after last toradol dose, start</li> <li>ibuprofen PO 10 mg/kg/dose q6hr PRN (max 40 mg/kg/day or 2,400 mg/day, whichever is less)</li> </ul> </li> <li>Acetaminophen IV 15 mg/kg/dose q6hr ATC for 24 hours (max 1,000 mg/dose)         <ul> <li>After 24 hours of IV acetaminophen, switch to PO acetaminophen: 15 mg/kg/dose q6hr PRN pain; (max 75 mg/kg/day or 4,000 mg/day) for mild/moderate pain; may use PR acetaminophen for infants.</li> <li>Morphine IV 0.05 – 0.1 mg/kg/dose IV q3hr PRN</li> </ul> </li> </ul>                                                                                                                                                                                                                                                                                                                                                                                                                                                                                                                                                                                                                                                                                                                                                                                                                                                                                                                                                                                                                                                                                                                                                                                                                          | IVF:<br>Maintenance IVF<br>NS 1:1 replacement<br>with CSF output<br>Medications:<br>Ondansetron 0.1<br>mg/kg/dose q8hr<br>(max 4 mg/dose)<br>PRN nausea/<br>vomiting<br>Polyethylene<br>glycol 17 g daily or<br>BID PRN<br>constipation<br>Docusate sodium<br>50 mg/day PRN                                                                                                                                                                                                                                       | <ul> <li>OT/PT: activity<br/>include OOB wi<br/>EVD clamped for<br/>therapies if stal<br/>and tolerating<br/>clamping</li> <li>SCD/compressi<br/>boots for DVT p<br/>per hospital pol</li> <li>Incentive<br/>spirometer or<br/>bubbles for<br/>atelectasis/PNA</li> </ul>                                                                                                                                                                                                                                                                                                                                                                                                                                                                                                                                                                                                                                                                                                                                                                                                                                                                                                                                                                                                                                                                                                                                                                                                                                                                                                                                                                                                                                                                                                                                                                                                                                                                                                                                                                                                                                                                                     |
| ectious<br>ease (ID)<br>titue empiric<br>libiotics<br>ncomycin<br>d Ceftazidime)<br>hours or per<br>ecs<br>ust<br>ibiotics based<br>culture and ID<br>s<br>antibiotics<br>, consider                                                                                                                                        | <ul> <li>CSF studies: cell count and<br/>culture to lab per<br/>Neurosurgery and/or ID</li> <li>If CSF culture positive, repeat<br/>in 24-36 hours to document<br/>sterilization.</li> <li>If persistently febrile or clinica<br/>deterioration: repeat CSF<br/>culture is warranted. Consider<br/>blood, urine and respiratory<br/>evaluation.</li> <li>Monitoring:</li> <li>Continuous CR monitoring</li> <li>Vitals q1hr if unstable; q2hr in<br/>PICU if stable; q4hr on MS</li> </ul>                                                                                                                                           | <ul> <li>Nephrology for approval.</li> <li>Toradol IV 0.5 mg/kg/dose q6hr (max 30 mg/dose) x6 doses         <ul> <li>6 hours after last toradol dose, start</li> <li>ibuprofen PO 10 mg/kg/dose q6hr PRN (max 40 mg/kg/day or 2,400 mg/day, whichever is less)</li> </ul> </li> <li>Acetaminophen IV 15 mg/kg/dose q6hr ATC for 24 hours (max 1,000 mg/dose)         <ul> <li>After 24 hours of IV acetaminophen, switch to PO acetaminophen: 15 mg/kg/day or 4,000 mg/day) for mild/moderate pain; may use PR acetaminophen for infants.</li> </ul> </li> </ul>                                                                                                                                                                                                                                                                                                                                                                                                                                                                                                                                                                                                                                                                                                                                                                                                                                                                                                                                                                                                                                                                                                                                                                                                                                                                                                                   | IVF:<br>Maintenance IVF<br>NS 1:1 replacement<br>with CSF output<br>Medications:<br>Ondansetron 0.1<br>mg/kg/dose q8hr<br>(max 4 mg/dose)<br>PRN nausea/<br>vomiting<br>Polyethylene<br>glycol 17 g daily or<br>BID PRN<br>constipation<br>Docusate sodium                                                                                                                                                                                                                                                        | <ul> <li>OT/PT: activity<br/>include OOB wi<br/>EVD clamped for<br/>therapies if stat<br/>and tolerating<br/>clamping</li> <li>SCD/compressi<br/>boots for DVT p<br/>per hospital pol</li> <li>Incentive<br/>spirometer or<br/>bubbles for<br/>atelectasis/PNA</li> </ul>                                                                                                                                                                                                                                                                                                                                                                                                                                                                                                                                                                                                                                                                                                                                                                                                                                                                                                                                                                                                                                                                                                                                                                                                                                                                                                                                                                                                                                                                                                                                                                                                                                                                                                                                                                                                                                                                                     |
| actious<br>ease (ID)<br>titue empiric<br>ibiotics<br>ncomycin<br>d Ceftazidime)<br>hours or per<br>recs<br>ust<br>ibiotics based<br>culture and ID<br>s<br>antibiotics<br>l, consider                                                                                                                                       | <ul> <li>CSF studies: cell count and<br/>culture to lab per<br/>Neurosurgery and/or ID</li> <li>If CSF culture positive, repeat<br/>in 24-36 hours to document<br/>sterilization.</li> <li>If persistently febrile or clinica<br/>deterioration: repeat CSF<br/>culture is warranted. Consider<br/>blood, urine and respiratory<br/>evaluation.</li> <li>Monitoring:</li> <li>Continuous CR monitoring</li> <li>Vitals q1hr if unstable; q2hr in<br/>PICU if stable; q4hr on MS</li> </ul>                                                                                                                                           | <ul> <li>Nephrology for approval.</li> <li>Toradol IV 0.5 mg/kg/dose q6hr (max 30 mg/dose) x6 doses         <ul> <li>6 hours after last toradol dose, start</li> <li>ibuprofen PO 10 mg/kg/dose q6hr PRN (max 40 mg/kg/day or 2,400 mg/day, whichever is less)</li> </ul> </li> <li>Acetaminophen IV 15 mg/kg/dose q6hr ATC for 24 hours (max 1,000 mg/dose)         <ul> <li>After 24 hours of IV acetaminophen, switch to PO acetaminophen: 15 mg/kg/dose q6hr PRN pain; (max 75 mg/kg/day or 4,000 mg/day) for mild/moderate pain; may use PR acetaminophen for infants.</li> <li>Morphine IV 0.05 – 0.1 mg/kg/dose IV q3hr PRN</li> </ul> </li> </ul>                                                                                                                                                                                                                                                                                                                                                                                                                                                                                                                                                                                                                                                                                                                                                                                                                                                                                                                                                                                                                                                                                                                                                                                                                          | IVF:<br>Maintenance IVF<br>NS 1:1 replacement<br>with CSF output<br>Medications:<br>Ondansetron 0.1<br>mg/kg/dose q8hr<br>(max 4 mg/dose)<br>PRN nausea/<br>vomiting<br>Polyethylene<br>glycol 17 g daily or<br>BID PRN<br>constipation<br>Docusate sodium<br>50 mg/day PRN                                                                                                                                                                                                                                       | <ul> <li>OT/PT: activity<br/>include OOB wi<br/>EVD clamped for<br/>therapies if stat<br/>and tolerating<br/>clamping</li> <li>SCD/compressi<br/>boots for DVT p<br/>per hospital pol</li> <li>Incentive<br/>spirometer or<br/>bubbles for<br/>atelectasis/PNA</li> </ul>                                                                                                                                                                                                                                                                                                                                                                                                                                                                                                                                                                                                                                                                                                                                                                                                                                                                                                                                                                                                                                                                                                                                                                                                                                                                                                                                                                                                                                                                                                                                                                                                                                                                                                                                                                                                                                                                                     |
| ectious<br>ease (ID)<br>ntinue empiric<br>jbiotics<br>incomycin<br>d <b>Ceftazidime</b> )<br>H hours or per<br>recs<br>just<br>ibiotics based<br>culture and ID<br>s<br>anthibiotics<br>I, consider<br>m IV access.                                                                                                         | <ul> <li>CSF studies: cell count and culture to lab per Neurosurgery and/or ID</li> <li>If CSF culture positive, repeat in 24-36 hours to document sterilization.</li> <li>If persistently febrile or clinica deterioration: repeat CSF culture is warranted. Consider blood, urine and respiratory evaluation.</li> <li>Monitoring:</li> <li>Continuous CR monitoring</li> <li>Vitals q1hr if unstable; q2hr in PICU if stable; q4hr on MS floors</li> </ul>                                                                                                                                                                        | Nephrology for approval.         • Toradol IV 0.5 mg/kg/dose q6hr (max 30 mg/dose) x6 doses         • 6 hours after last toradol dose, start         ibuprofen PO 10 mg/kg/dose q6hr PRN (max 40 mg/kg/day or 2,400 mg/day, whichever is less)         • Acetaminophen IV 15 mg/kg/dose q6hr ATC for 24 hours (max 1,000 mg/dose)         • After 24 hours of IV acetaminophen, switch to PO acetaminophen: 15 mg/kg/dose q6hr PRN pain; (max 75 mg/kg/day or 4,000 mg/day) for mid/moderate pain; may use PR acetaminophen for infants.         • Morphine IV 0.05 – 0.1 mg/kg/dose IV q3hr PRN severe pain (max 5 mg/dose)                                                                                                                                                                                                                                                                                                                                                                                                                                                                                                                                                                                                                                                                                                                                                                                                                                                                                                                                                                                                                                                                                                                                                                                                                                                       | IVF:<br>Maintenance IVF<br>NS 1:1 replacement<br>with CSF output<br>Medications:<br>Ondansetron 0.1<br>mg/kg/dose q8hr<br>(max 4 mg/dose)<br>PRN nausea/<br>vomiting<br>Polyethylene<br>glycol 17 g daily or<br>BID PRN<br>constipation<br>Docusate sodium<br>50 mg/day PRN<br>constipation                                                                                                                                                                                                                       | <ul> <li>OT/PT: activity include OOB wite EVD clamped for therapies if state and tolerating clamping</li> <li>SCD/compressite boots for DVT pper hospital pol</li> <li>Incentive spirometer or bubbles for atelectasis/PNA prevention</li> </ul>                                                                                                                                                                                                                                                                                                                                                                                                                                                                                                                                                                                                                                                                                                                                                                                                                                                                                                                                                                                                                                                                                                                                                                                                                                                                                                                                                                                                                                                                                                                                                                                                                                                                                                                                                                                                                                                                                                              |
| ectious<br>ease (ID)<br>ntinue empiric<br>jbiotics<br>incomycin<br>d <b>Ceftazidime</b> )<br>H hours or per<br>recs<br>just<br>ibiotics based<br>culture and ID<br>s<br>anthibiotics<br>I, consider<br>m IV access.                                                                                                         | <ul> <li>CSF studies: cell count and<br/>culture to lab per<br/>Neurosurgery and/or ID</li> <li>If CSF culture positive, repeat<br/>in 24-36 hours to document<br/>sterilization.</li> <li>If persistently febrile or clinica<br/>deterioration: repeat CSF<br/>culture is warranted. Consider<br/>blood, urine and respiratory<br/>evaluation.</li> <li>Monitoring:</li> <li>Continuous CR monitoring</li> <li>Vitals q1hr if unstable; q2hr in<br/>PICU if stable; q4hr on MS<br/>floors</li> </ul>                                                                                                                                | Nephrology for approval.         • Toradol IV 0.5 mg/kg/dose q6hr (max 30 mg/dose) x6 doses         • 6 hours after last toradol dose, start         ibuprofen PO 10 mg/kg/dose q6hr PRN (max 40 mg/kg/day or 2,400 mg/day, whichever is less)         • Acetaminophen IV 15 mg/kg/dose q6hr ATC for 24 hours (max 1,000 mg/dose)         • After 24 hours of IV acetaminophen, switch to PO acetaminophen: 15 mg/kg/dose q6hr PRN pain; (max 75 mg/kg/dose 1V q3hr PRN severe pain (max 5 mg/kg/dose IV q3hr PRN severe pain (max 5 mg/kg/dose IV q3hr PRN severe pain (max 5 mg/dose)         • Morphine IV 0.05 – 0.1 mg/kg/dose IV q3hr PRN severe pain (max 5 mg/dose)                                                                                                                                                                                                                                                                                                                                                                                                                                                                                                                                                                                                                                                                                                                                                                                                                                                                                                                                                                                                                                                                                                                                                                                                        | IVF:<br>Maintenance IVF<br>NS 1:1 replacement<br>with CSF output<br>Medications:<br>Ondansetron 0.1<br>mg/kg/dose q8hr<br>(max 4 mg/dose)<br>PRN nausea/<br>vomiting<br>Polyethylene<br>glycol 17 g daily or<br>BID PRN<br>constipation<br>Docusate sodium<br>50 mg/day PRN<br>constipation                                                                                                                                                                                                                       | <ul> <li>OT/PT: activity 1<br/>include OOB wit<br/>EVD clamped fo<br/>therapies if stat<br/>and tolerating<br/>clamping</li> <li>SCD/compressic<br/>boots for DVT p<br/>per hospital pol</li> <li>Incentive<br/>spirometer or<br/>bubbles for<br/>atelectasis/PNA<br/>prevention</li> </ul>                                                                                                                                                                                                                                                                                                                                                                                                                                                                                                                                                                                                                                                                                                                                                                                                                                                                                                                                                                                                                                                                                                                                                                                                                                                                                                                                                                                                                                                                                                                                                                                                                                                                                                                                                                                                                                                                   |
| ectious<br>iea se (ID)<br>ntinue empiric<br>tibiotics<br>ancomycin<br>d Ceftazidime)<br>4 hours or per<br>recs<br>just<br>tibiotics based<br>culture and ID<br>is<br>a notibiotics<br>d, consider<br>m IV access.                                                                                                           | <ul> <li>CSF studies: cell count and<br/>culture to lab per<br/>Neurosurgery and/or ID</li> <li>If CSF culture positive, repeat<br/>in 24-36 hours to document<br/>sterilization.</li> <li>If persistently febrile or clinica<br/>deterioration: repeat CSF<br/>culture is warranted. Consider<br/>blood, urine and respiratory<br/>evaluation.</li> <li>Monitoring:</li> <li>Continuous CR monitoring</li> <li>Vitals q1hr if unstable; q2hr in<br/>PICU if stable; q4hr on MS<br/>floors</li> </ul>                                                                                                                                | <ul> <li>Nephrology for approval.</li> <li>Toradol IV 0.5 mg/kg/dose q6hr (max 30 mg/dose) x6 doses         <ul> <li>6 hours after last toradol dose, start</li> <li>ibuprofen PO 10 mg/kg/dose q6hr PRN (max 40 mg/kg/day or 2,400 mg/day, whichever is less)</li> </ul> </li> <li>Acetaminophen IV 15 mg/kg/dose q6hr ATC for 24 hours (max 1,000 mg/dose)         <ul> <li>After 24 hours of IV acetaminophen, switch to PO acetaminophen: 15 mg/kg/dose q6hr PRN pain; (max 75 mg/kg/dose rq6hr ATC for 24 hours of IV acetaminophen, switch to PO acetaminophen for infants.</li> <li>Morphine IV 0.05 – 0.1 mg/kg/dose IV q3hr PRN severe pain (max 5 mg/kg/dose)</li> </ul> </li> <li>Internalization Criteria:         <ul> <li>ement and duration of antibiotics with Neurosurgery and ID rance of end-organ space infections. If still present, will consi</li> </ul> </li> </ul>                                                                                                                                                                                                                                                                                                                                                                                                                                                                                                                                                                                                                                                                                                                                                                                                                                                                                                                                                                                        | IVF:<br>Maintenance IVF<br>NS 1:1 replacement<br>with CSF output<br>Medications:<br>Ondansetron 0.1<br>mg/kg/dose q8hr<br>(max 4 mg/dose)<br>PRN nausea/<br>vomiting<br>Polyethylene<br>glycol 17 g daily or<br>BID PRN<br>constipation<br>Docusate sodium<br>50 mg/day PRN<br>constipation                                                                                                                                                                                                                       | <ul> <li>OT/PT: activity 1<br/>include OOB wit<br/>EVD clamped fo<br/>therapies if stat<br/>and tolerating<br/>clamping</li> <li>SCD/compressic<br/>boots for DVT p<br/>per hospital pol</li> <li>Incentive<br/>spirometer or<br/>bubbles for<br/>atelectasis/PNA<br/>prevention</li> </ul>                                                                                                                                                                                                                                                                                                                                                                                                                                                                                                                                                                                                                                                                                                                                                                                                                                                                                                                                                                                                                                                                                                                                                                                                                                                                                                                                                                                                                                                                                                                                                                                                                                                                                                                                                                                                                                                                   |
| ectious<br>sease (ID)<br>ntinue empiric<br>tibiotics<br>ancomycin<br>d Ceftazidime)<br>4 hours or per<br>recs<br>just<br>tibiotics based<br>culture and ID<br>cs<br><i>a</i> antibiotics<br><i>d</i> , consider<br><i>m</i> IV access.                                                                                      | <ul> <li>CSF studies: cell count and<br/>culture to lab per<br/>Neurosurgery and/or ID</li> <li>If CSF culture positive, repeat<br/>in 24-36 hours to document<br/>sterilization.</li> <li>If persistently febrile or clinica<br/>deterioration: repeat CSF<br/>culture is warranted. Consider<br/>blood, urine and respiratory<br/>evaluation.</li> <li>Monitoring:</li> <li>Continuous CR monitoring</li> <li>Vitals q1hr if unstable; q2hr in<br/>PICU if stable; q4hr on MS<br/>floors</li> </ul>                                                                                                                                | <ul> <li>Nephrology for approval.</li> <li>Toradol IV 0.5 mg/kg/dose q6hr (max 30 mg/dose) x6 doses         <ul> <li>6 hours after last toradol dose, start</li> <li>ibuprofen PO 10 mg/kg/dose q6hr PRN (max 40 mg/kg/day or 2,400 mg/day, whichever is less)</li> </ul> </li> <li>Acetaminophen IV 15 mg/kg/dose q6hr ATC for 24 hours (max 1,000 mg/dose)         <ul> <li>After 24 hours of IV acetaminophen, switch to PO acetaminophen: 15 mg/kg/dose q6hr PRN pain; (max 75 mg/kg/dose q6hr PRN pain; (max 75 mg/kg/dose IV q3hr PRN severe pain (max 5 mg/kg/dose IV q3hr PRN severe pain (max 5 mg/dose)</li> </ul> </li> <li>Morphine IV 0.05 – 0.1 mg/kg/dose IV q3hr PRN severe pain (max 5 mg/dose)</li> </ul>                                                                                                                                                                                                                                                                                                                                                                                                                                                                                                                                                                                                                                                                                                                                                                                                                                                                                                                                                                                                                                                                                                                                                        | IVF:<br>Maintenance IVF<br>NS 1:1 replacement<br>with CSF output<br>Medications:<br>Ondansetron 0.1<br>mg/kg/dose q8hr<br>(max 4 mg/dose)<br>PRN nausea/<br>vomiting<br>Polyethylene<br>glycol 17 g daily or<br>BID PRN<br>constipation<br>Docusate sodium<br>50 mg/day PRN<br>constipation<br>based on clinical status and<br>der alternate site if possible                                                                                                                                                     | <ul> <li>OT/PT: activity 1<br/>include OOB wit<br/>EVD clamped fo<br/>therapies if stat<br/>and tolerating<br/>clamping</li> <li>SCD/compressic<br/>boots for DVT p<br/>per hospital pol</li> <li>Incentive<br/>spirometer or<br/>bubbles for<br/>atelectasis/PNA<br/>prevention</li> </ul>                                                                                                                                                                                                                                                                                                                                                                                                                                                                                                                                                                                                                                                                                                                                                                                                                                                                                                                                                                                                                                                                                                                                                                                                                                                                                                                                                                                                                                                                                                                                                                                                                                                                                                                                                                                                                                                                   |
| ectious<br>sease (ID)<br>ntinue empiric<br>tibiotics<br>ancomycin<br>d Ceftazidime)<br>4 hours or per<br>recs<br>just<br>tibiotics based<br>culture and ID<br>cs<br><i>a</i> antibiotics<br><i>d</i> , consider<br><i>m</i> IV access.                                                                                      | <ul> <li>CSF studies: cell count and culture to lab per<br/>Neurosurgery and/or ID</li> <li>If CSF culture positive, repeat<br/>in 24-36 hours to document<br/>sterilization.</li> <li>If persistently febrile or clinica<br/>deterioration: repeat CSF<br/>culture is warranted. Consider<br/>blood, urine and respiratory<br/>evaluation.</li> <li>Monitoring:</li> <li>Continuous CR monitoring</li> <li>Vitals q1hr if unstable; q2hr in<br/>PICU if stable; q4hr on MS<br/>floors</li> </ul>                                                                                                                                    | <ul> <li>Nephrology for approval.</li> <li>Toradol IV 0.5 mg/kg/dose q6hr (max 30 mg/dose) x6 doses         <ul> <li>6 hours after last toradol dose, start</li> <li>ibuprofen PO 10 mg/kg/dose q6hr PRN (max 40 mg/kg/day or 2,400 mg/day, whichever is less)</li> </ul> </li> <li>Acetaminophen IV 15 mg/kg/dose q6hr ATC for 24 hours (max 1,000 mg/dose)         <ul> <li>After 24 hours of IV acetaminophen, switch to PO acetaminophen: 15 mg/kg/dose q6hr PRN pain; (max 75 mg/kg/dose q6hr PRN pain; (max 75 mg/kg/dose IV q3hr PRN severe pain (max 5 mg/dose)</li> <li>Morphine IV 0.05 – 0.1 mg/kg/dose IV q3hr PRN severe pain (max 5 mg/dose)</li> </ul> </li> <li>Internalization Criteria:         <ul> <li>ement and duration of antibiotics with Neurosurgery and ID rance of end-organ space infections. If still present, will consi Post-Op care:</li> <li>to MS floors and resume all pre-internalization care and start</li> </ul> </li> </ul>                                                                                                                                                                                                                                                                                                                                                                                                                                                                                                                                                                                                                                                                                                                                                                                                                                                                                                               | IVF:<br>Maintenance IVF<br>NS 1:1 replacement<br>with CSF output<br>Medications:<br>Ondansetron 0.1<br>mg/kg/dose q8hr<br>(max 4 mg/dose)<br>PRN nausea/<br>vomiting<br>Polyethylene<br>glycol 17 g daily or<br>BID PRN<br>constipation<br>Docusate sodium<br>50 mg/day PRN<br>constipation                                                                                                                                                                                                                       | <ul> <li>OT/PT: activity finclude OOB with EVD clamped for therapies if state and tolera ting clamping</li> <li>SCD/compressite boots for DVT pper hospital pol</li> <li>Incentive spirometer or bubbles for atelectasis/PNA prevention</li> </ul>                                                                                                                                                                                                                                                                                                                                                                                                                                                                                                                                                                                                                                                                                                                                                                                                                                                                                                                                                                                                                                                                                                                                                                                                                                                                                                                                                                                                                                                                                                                                                                                                                                                                                                                                                                                                                                                                                                            |
| ectious<br>iea se (ID)<br>ntinue empiric<br>tibiotics<br>ancomycin<br>d Ceftazidime)<br>4 hours or per<br>recs<br>just<br>tibiotics based<br>culture and ID<br>is<br>a notibiotics<br>d, consider<br>m IV access.                                                                                                           | <ul> <li>CSF studies: cell count and culture to lab per Neurosurgery and/or ID</li> <li>If CSF culture positive, repeat in 24-36 hours to document sterilization.</li> <li>If persistently febrile or clinica deterioration: repeat CSF culture is warranted. Consider blood, urine and respiratory evaluation.</li> <li>Monitoring:</li> <li>Continuous CR monitoring</li> <li>Vitals q1hr if unstable; q2hr in PICU if stable; q4hr on MS floors</li> </ul>                                                                                                                                                                        | <ul> <li>Nephrology for approval.</li> <li>Toradol IV 0.5 mg/kg/dose q6hr (max 30 mg/dose) x6 doses         <ul> <li>6 hours after last toradol dose, start</li> <li>ibuprofen PO 10 mg/kg/dose q6hr PRN (max 40 mg/kg/day or 2,400 mg/day, whichever is less)</li> </ul> </li> <li>Acetaminophen IV 15 mg/kg/dose q6hr ATC for 24 hours (max 1,000 mg/dose)         <ul> <li>After 24 hours of IV acetaminophen, switch to PO acetaminophen: 15 mg/kg/dose q6hr PRN pain; (max 75 mg/kg/dose q6hr PRN pain; (max 75 mg/kg/dose IV q3hr PRN severe pain (max 5 mg/kg/dose IV q3hr PRN severe pain (max 5 mg/dose)</li> </ul> </li> <li>Morphine IV 0.05 – 0.1 mg/kg/dose IV q3hr PRN severe pain (max 5 mg/dose)</li> </ul>                                                                                                                                                                                                                                                                                                                                                                                                                                                                                                                                                                                                                                                                                                                                                                                                                                                                                                                                                                                                                                                                                                                                                        | IVF:<br>Maintenance IVF<br>NS 1:1 replacement<br>with CSF output<br>Medications:<br>Ondansetron 0.1<br>mg/kg/dose q8hr<br>(max 4 mg/dose)<br>PRN nausea/<br>vomiting<br>Polyethylene<br>glycol 17 g daily or<br>BID PRN<br>constipation<br>Docusate sodium<br>50 mg/day PRN<br>constipation<br>based on clinical status and<br>der alternate site if possible<br>art<br>incision; may shower POD 3                                                                                                                | <ul> <li>OT/PT: activity include OOB with EVD clamped for therapies if state and tolerating clamping</li> <li>SCD/compressite boots for DVT per hospital pol</li> <li>Incentive spirometer or bubbles for atelectasis/PNA prevention</li> </ul>                                                                                                                                                                                                                                                                                                                                                                                                                                                                                                                                                                                                                                                                                                                                                                                                                                                                                                                                                                                                                                                                                                                                                                                                                                                                                                                                                                                                                                                                                                                                                                                                                                                                                                                                                                                                                                                                                                               |
| ectious<br>sease (ID)<br>ntinue empiric<br>tibiotics<br>ancomycin<br>d Ceftazidime)<br>4 hours or per<br>recs<br>just<br>tibiotics based<br>culture and ID<br>cs<br><i>a</i> antibiotics<br><i>d</i> , consider<br><i>m</i> IV access.                                                                                      | <ul> <li>CSF studies: cell count and culture to lab per Neurosurgery and/or ID</li> <li>If CSF culture positive, repeat in 24-36 hours to document sterilization.</li> <li>If persistently febrile or clinica deterioration: repeat CSF culture is warranted. Consider blood, urine and respiratory evaluation.</li> <li>Monitoring:</li> <li>Continuous CR monitoring</li> <li>Vitals q1hr if unstable; q2hr in PICU if stable; q4hr on MS floors</li> </ul>                                                                                                                                                                        | <ul> <li>Nephrology for approval.</li> <li>Toradol IV 0.5 mg/kg/dose q6hr (max 30 mg/dose) x6 doses         <ul> <li>6 hours after last toradol dose, start</li> <li>ibuprofen PO 10 mg/kg/dose q6hr PRN (max 40 mg/kg/day or 2,400 mg/day, whichever is less)</li> </ul> </li> <li>Acetaminophen IV 15 mg/kg/dose q6hr ATC for 24 hours (max 1,000 mg/dose)         <ul> <li>After 24 hours of IV acetaminophen, switch to PO acetaminophen: 15 mg/kg/dose q6hr PRN pain; (max 75 mg/kg/dose q6hr PRN pain; (max 75 mg/kg/dose IV q3hr PRN severe pain (max 5 mg/dose)</li> <li>Morphine IV 0.05 – 0.1 mg/kg/dose IV q3hr PRN severe pain (max 5 mg/dose)</li> </ul> </li> <li>Internalization Criteria:         <ul> <li>ement and duration of antibiotics with Neurosurgery and ID rance of end-organ space infections. If still present, will consi Post-Op care:</li> <li>to MS floors and resume all pre-internalization care and start</li> </ul> </li> </ul>                                                                                                                                                                                                                                                                                                                                                                                                                                                                                                                                                                                                                                                                                                                                                                                                                                                                                                               | IVF:<br>Maintenance IVF<br>NS 1:1 replacement<br>with CSF output<br>Medications:<br>Ondansetron 0.1<br>mg/kg/dose q8hr<br>(max 4 mg/dose)<br>PRN nausea/<br>vomiting<br>Polyethylene<br>glycol 17 g daily or<br>BID PRN<br>constipation<br>Docusate sodium<br>50 mg/day PRN<br>constipation<br>based on clinical status and<br>der alternate site if possible<br>art<br>incision; may shower POD 3                                                                                                                | <ul> <li>OT/PT: activity finclude OOB with EVD clamped for therapies if state and tolera ting clamping</li> <li>SCD/compressite boots for DVT pper hospital pol</li> <li>Incentive spirometer or bubbles for atelectasis/PNA prevention</li> </ul>                                                                                                                                                                                                                                                                                                                                                                                                                                                                                                                                                                                                                                                                                                                                                                                                                                                                                                                                                                                                                                                                                                                                                                                                                                                                                                                                                                                                                                                                                                                                                                                                                                                                                                                                                                                                                                                                                                            |
| ectious<br>sease (ID)<br>ntinue empiric<br>tibiotics<br>ancomycin<br>d Ceftazidime)<br>4 hours or per<br>recs<br>just<br>tibiotics based<br>culture and ID<br>cs<br><i>a</i> antibiotics<br><i>d</i> , consider<br><i>m</i> IV access.                                                                                      | <ul> <li>CSF studies: cell count and culture to lab per Neurosurgery and/or ID</li> <li>If CSF culture positive, repeat in 24-36 hours to document sterilization.</li> <li>If persistently febrile or clinica deterioration: repeat CSF culture is warranted. Consider blood, urine and respiratory evaluation.</li> <li>Monitoring:</li> <li>Continuous CR monitoring</li> <li>Vitals q1hr if unstable; q2hr in PICU if stable; q4hr on MS floors</li> </ul>                                                                                                                                                                        | Nephrology for approval.         • Toradol V 0.5 mg/kg/dose q6hr (max 30 mg/dose) x6 doses         • 6 hours after last toradol dose, start         ibuprofen PO 10 mg/kg/dose q6hr PRN (max 40 mg/kg/day or 2,400 mg/day, whichever is less)         • Acetaminophen IV 15 mg/kg/dose q6hr ATC for 24 hours (max 1,000 mg/dose)         • After 24 hours of IV acetaminophen, switch to PO acetaminophen: 15 mg/kg/dose q6hr PRN pRN pain; (max 75 mg/kg/dose q6hr PRN gdose q6hr PRN pain; (max 75 mg/kg/dose q6hr PRN pRN pain; (max 75 mg/kg/dose IV q3hr PRN severe pain (max 5 mg/kg/dose IV q3hr PRN severe pain (max 5 mg/dose)         • Morphine IV 0.05 – 0.1 mg/kg/dose IV q3hr PRN severe pain (max 5 mg/dose)         • Internalization Criteria:         ement and duration of antibiotics with Neurosurgery and ID ance of end-organ space infections. If still present, will consi Post-Op care:         • to MS floors and resume all pre-internalization care and statististion, Tegaderm/Telfa to abdominal/chest/clavicular/neck cultures needed unless persistently febrile >36 hours, clinic                                                                                                                                                                                                                                                                                                                                                                                                                                                                                                                                                                                                                                                                                                                                                                | <ul> <li>IVF:</li> <li>Maintenance IVF</li> <li>NS 1:1 replacement<br/>with CSF output</li> <li>Medications:</li> <li>Ondansetron 0.1<br/>mg/kg/dose q8hr<br/>(max 4 mg/dose)<br/>PRN nausea/<br/>vomiting</li> <li>Polyethylene<br/>glycol 17 g daily or<br/>BID PRN<br/>constipation</li> <li>Docusate sodium<br/>S0 mg/day PRN<br/>constipation</li> <li>Docusate sodium<br/>S0 mg/day PRN<br/>constipation</li> </ul>                                                                                         | OT/PT: activity finclude OOB with EVD clamped for therapies if state and tolera ting clamping     SCD/compressite boots for DVT pper hospital pol     Incentive spirometer or bubbles for atelectasis/PNA prevention     response to therapy.     c.                                                                                                                                                                                                                                                                                                                                                                                                                                                                                                                                                                                                                                                                                                                                                                                                                                                                                                                                                                                                                                                                                                                                                                                                                                                                                                                                                                                                                                                                                                                                                                                                                                                                                                                                                                                                                                                                                                          |
| ectious<br>sease (ID)<br>ntinue empiric<br>tibiotics<br>ancomycin<br>d Ceftazidime)<br>4 hours or per<br>recs<br>just<br>tibiotics based<br>culture and ID<br>cs<br><i>a</i> antibiotics<br><i>d</i> , consider<br><i>m</i> IV access.                                                                                      | <ul> <li>CSF studies: cell count and culture to lab per Neurosurgery and/or ID</li> <li>If CSF culture positive, repeat in 24-36 hours to document sterilization.</li> <li>If persistently febrile or clinica deterioration: repeat CSF culture is warranted. Consider blood, urine and respiratory evaluation.</li> <li>Monitoring:</li> <li>Continuous CR monitoring</li> <li>Vitals q1hr if unstable; q2hr in PICU if stable; q4hr on MS floors</li> </ul>                                                                                                                                                                        | <ul> <li>Nephrology for approval.</li> <li>Toradol IV 0.5 mg/kg/dose q6hr (max 30 mg/dose) x6 doses         <ul> <li>6 hours after last toradol dose, start</li> <li>ibuprofen PO 10 mg/kg/dose q6hr PRN (max 40 mg/kg/day or 2,400 mg/day, whichever is less)</li> </ul> </li> <li>Acetaminophen IV 15 mg/kg/dose q6hr ATC for 24 hours (max 1,000 mg/dose)         <ul> <li>After 24 hours of IV acetaminophen, switch to PO acetaminophen: 15 mg/kg/dose q6hr PRN pain; (max 75 mg/kg/dose q6hr PRN pain; (max 75 mg/kg/dose IV q3hr PRN severe pain (max 5 mg/kg/dose IV q3hr PRN severe pain (max 5 mg/dose)</li> </ul> </li> <li>Morphine IV 0.05 – 0.1 mg/kg/dose IV q3hr PRN severe pain (max 5 mg/dose)</li> </ul>                                                                                                                                                                                                                                                                                                                                                                                                                                                                                                                                                                                                                                                                                                                                                                                                                                                                                                                                                                                                                                                                                                                                                        | <ul> <li>IVF:</li> <li>Maintenance IVF</li> <li>NS 1:1 replacement<br/>with CSF output</li> <li>Medications:</li> <li>Ondansetron 0.1<br/>mg/kg/dose q8hr<br/>(max 4 mg/dose)<br/>PRN nausea/<br/>vomiting</li> <li>Polyethylene<br/>glycol 17 g daily or<br/>BID PRN<br/>constipation</li> <li>Docusate sodium<br/>S0 mg/day PRN<br/>constipation</li> <li>Docusate sodium<br/>S0 mg/day PRN<br/>constipation</li> </ul>                                                                                         | OT/PT: activity finclude OOB with EVD clamped for therapies if state and tolera ting clamping     SCD/compressite boots for DVT pper hospital pol     Incentive spirometer or bubbles for atelectasis/PNA prevention     response to therapy.     c.                                                                                                                                                                                                                                                                                                                                                                                                                                                                                                                                                                                                                                                                                                                                                                                                                                                                                                                                                                                                                                                                                                                                                                                                                                                                                                                                                                                                                                                                                                                                                                                                                                                                                                                                                                                                                                                                                                          |
| ectious<br>sease (ID)<br>ntinue empiric<br>tibiotics<br>ancomycin<br>d <b>Ceftazidime</b> )<br>4 hours or per<br>recs<br>just<br>tibiotics based<br>culture and ID<br>cs<br><i>a</i> antibiotics<br><i>d</i> , consider<br><i>m</i> IV access.                                                                              | <ul> <li>CSF studies: cell count and culture to lab per Neurosurgery and/or ID</li> <li>If CSF culture positive, repeat in 24-36 hours to document sterilization.</li> <li>If persistently febrile or clinicad deterioration: repeat CSF culture is warranted. Consider blood, urine and respiratory evaluation.</li> <li>Monitoring:         <ul> <li>Continuous CR monitoring</li> <li>Vitals q1hr if unstable; q2hr in PICU if stable; q4hr on MS floors</li> </ul> </li> <li>stitive, discuss timing of shunt replace Terminal sites dependent on clear Transfer</li> <li>Bacitracin to scalp ir replacement or daily</li> </ul> | Nephrology for approval.         • Toradol N 0.5 mg/kg/dose q6hr (max 30 mg/dose) x6 doses         • 6 hours after last toradol dose, start         ibuprofen PO 10 mg/kg/dose q6hr PRN (max 40 mg/kg/day or 2,400 mg/day, whichever is less)         • Acetaminophen IV 15 mg/kg/dose q6hr ATC for 24 hours (max 1,000 mg/dose)         • After 24 hours of IV acetaminophen, switch to PO acetaminophen: 15 mg/kg/dose q6hr PRN pain; (max 75 mg/kg/dose q0hr PRN pain; (max 75 mg/kg/dose IV q3hr PRN severe pain (max 5 mg/kg/dose IV q3hr PRN severe pain (max 5 mg/dose)         • Morphine IV 0.05 – 0.1 mg/kg/dose IV q3hr PRN severe pain (max 5 mg/dose)         • Internalization Criteria:         ement and duration of antibiotics with Neurosurgery and ID ance of end-organ space infections. If still present, will consi Post-Op care:         • to MS floors and resume all pre-internalization care and statisticision, Tegaderm/Telfa to abdominal/chest/clavicular/neck r cultures nee ded unless persistently febrile >36 hours, clinic         • warm; pain well controlled on PO meds; afebrile x24 hrs; bow                                                                                                                                                                                                                                                                                                                                                                                                                                                                                                                                                                                                                                                                                                                                              | IVF:<br>Maintenance IVF<br>NS 1:1 replacement<br>with CSF output<br>Medications:<br>Ondansetron 0.1<br>mg/kg/dose q8hr<br>(max 4 mg/dose)<br>PRN nausea/<br>vomiting<br>Polyethylene<br>glycol 17 g daily or<br>BID PRN<br>constipation<br>Docusate sodium<br>50 mg/day PRN<br>constipation<br>based on clinical status and<br>der alternate site if possible<br>and<br>rt<br>incision; may shower POD 3<br>ally deteriorating<br>rel movement; adequate PO                                                       | OT/PT: activity include OOB with EVD clamped for therapies if state and tolerating clamping     SCD/compressite boots for DVT per hospital pol     Incentive spirometer or bubbles for atelectasis/PNA prevention     response to therapy.     S; no further CSF                                                                                                                                                                                                                                                                                                                                                                                                                                                                                                                                                                                                                                                                                                                                                                                                                                                                                                                                                                                                                                                                                                                                                                                                                                                                                                                                                                                                                                                                                                                                                                                                                                                                                                                                                                                                                                                                                              |
| ectious<br>sea se (ID)<br>ntinue empiric<br>tibiotics<br>ancomycin<br>d Ceftazidime)<br>4 hours or per<br>recs<br>just<br>tibiotics based<br>culture and ID<br>rs<br><i>i</i> antibiotics<br><i>j</i> , consider<br>m IV access.<br>CSF culture is po                                                                       | <ul> <li>CSF studies: cell count and culture to lab per Neurosurgery and/or ID</li> <li>If CSF culture positive, repeat in 24-36 hours to document sterilization.</li> <li>If persistently febrile or clinica deterioration: repeat CSF culture is warranted. Consider blood, urine and respiratory evaluation.</li> <li>Monitoring:</li> <li>Continuous CR monitoring</li> <li>Vitals q1hr if unstable; q2hr in PICU if stable; q4hr on MS floors</li> </ul>                                                                                                                                                                        | Nephrology for approval.         • Toradol N 0.5 mg/kg/dose q6hr (max 30 mg/dose) x6 doses         • 6 hours after last toradol dose, start         ibuprofen PO 10 mg/kg/dose q6hr PRN (max 40 mg/kg/day or 2,400 mg/day, whichever is less)         • Acetaminophen IV 15 mg/kg/dose q6hr ATC for 24 hours (max 1,000 mg/dose)         • After 24 hours of IV acetaminophen, switch to PO acetaminophen: 15 mg/kg/dose q6hr PRN pain; (max 75 mg/kg/dose q6hr PRN pain; (max 75 mg/kg/dose IV q3hr PRN severe pain (max 5 mg/dose)         • Morphine IV 0.05 – 0.1 mg/kg/dose IV q3hr PRN severe pain (max 5 mg/dose)         • Internalization Criteria:         ement and duration of antibiotics with Neurosurgery and ID rance of end-organ space infections. If still present, will consi Post-Op care:         • to MS floors and resume all pre-internalization care and staticision, Tegaderm/Telfa to abdominal/chest/clavicular/neck cultures nee ded unless persistently febrile >36 hours, clinic         • warm; pain well controlled on PO meds; afebrile x24 hrs; bow Discharge Instructions/Medications:                                                                                                                                                                                                                                                                                                                                                                                                                                                                                                                                                                                                                                                                                                                                                        | IVF:<br>Maintenance IVF<br>NS 1:1 replacement<br>with CSF output<br>Medications:<br>Ondansetron 0.1<br>mg/kg/dose q8hr<br>(max 4 mg/dose)<br>PRN nausea/<br>vomiting<br>Polyethylene<br>glycol 17 g daily or<br>BID PRN<br>constipation<br>Docusate sodium<br>50 mg/day PRN<br>constipation<br>based on clinical status and<br>der alternate site if possible<br>art:<br>incision; may shower POD 3<br>ally deteriorating<br>rel movement; adequate PO<br>Ymoderate pain, Acetaminoj                              | OT/PT: activity include OOB with EVD clamped for therapies if state and tolerating clamping     SCD/compression boots for DVT pure hospital pol     Incentive spirometer or bubbles for atelectasis/PNA prevention     response to therapy.     State of the angle o                                     |
| ectious<br>ease (ID)<br>ntinue empiric<br>tibiotics<br>ancomycin<br>d Ceftazidime)<br>4 hours or per<br>recs<br>just<br>tibiotics based<br>culture and ID<br>is<br><i>cantibiotics</i><br><i>d, consider</i><br><i>m IV access.</i><br>CSF culture is po<br>CSF culture is po<br><b>lbuprof</b><br>q6hr PR<br><b>Follow</b> | <ul> <li>CSF studies: cell count and culture to lab per Neurosurgery and/or ID</li> <li>If CSF culture positive, repeat in 24-36 hours to document sterilization.</li> <li>If persistently febrile or clinica deterioration: repeat CSF culture is warranted. Consider blood, urine and respiratory evaluation.</li> <li>Monitoring:</li> <li>Continuous CR monitoring</li> <li>Vitals q1hr if unstable; q2hr in PICU if stable; q4hr on MS floors</li> </ul>                                                                                                                                                                        | Nephrology for approval.         • Toradol N 0.5 mg/kg/dose q6hr (max 30 mg/dose) x6 doses         • 6 hours after last toradol dose, start         ibuprofen PO 10 mg/kg/dose q6hr PRN (max 40 mg/kg/day or 2,400 mg/day, whichever is less)         • Acetaminophen IV 15 mg/kg/dose q6hr ATC for 24 hours (max 1,000 mg/dose)         • After 24 hours of IV acetaminophen, switch to PO acetaminophen. 15 mg/kg/dose q6hr PRN pain; (max 75 mg/kg/dose q6hr 4,000 mg/ day) for mild/moderate pain; may use PR acetaminophen for infants.         • Morphine IV 0.05 − 0.1 mg/kg/dose IV q3hr PRN severe pain (max 5 mg/dose)         • Internalization Criteria:         ement and duration of antibiotics with Neurosurgery and ID ance of end-organ space infections. If still present, will consi Post-Op care:         • to MS floors and resume all pre-internalization care and statistics ion, Tegaderm/Telfa to abdominal/chest/clavicular/neck v cultures nee ded unless persistently febrile >36 hours, clinic         • w         • x 40 mg/kg/day or 2,400 mg/day, whichever is less) for mild, mg/day) for mild/moderate pain; Polyethylene glycol PO an                                                                                                                                                                                                                                                                                                                                                                                                                                                                                                                                                                                                                                                                                                          | VF:<br>Maintenance IVF<br>NS 1:1 replacement<br>with CSF output<br>Medications:<br>Ondansetron 0.1<br>mg/kg/dose q8hr<br>(max 4 mg/dose)<br>PRN nausea/<br>vomiting<br>Polyethylene<br>glycol 17 g daily or<br>BID PRN<br>constipation<br>Docusate sodium<br>50 mg/day PRN<br>constipation<br>based on clinical status and<br>der alternate site if possible<br>art:<br>incision; may shower POD 3<br>ally deteriorating<br>rel movement; adequate PO<br>moderate pain, Acetaminoj<br>d/or Docusate to prevent co | OT/PT: activity include OOB with EVD clamped for therapies if state and tolerating clamping     SCD/compression boots for DVT pure hospital pol     Incentive spirometer or bubbles for atelectasis/PNA prevention     response to therapy.     State of the angle o                                     |
| ecs<br>ty antibiotics<br>td, consider<br>tm IV access.<br>f CSF culture is po<br>f CSF culture is po<br>buppof<br>q6hr PR<br>Follow                                                                                                                                                                                         | <ul> <li>CSF studies: cell count and culture to lab per Neurosurgery and/or ID</li> <li>If CSF culture positive, repeat in 24-36 hours to document sterilization.</li> <li>If persistently febrile or clinica deterioration: repeat CSF culture is warranted. Consider blood, urine and respiratory evaluation.</li> <li>Monitoring:</li> <li>Continuous CR monitoring</li> <li>Vitals q1hr if unstable; q2hr in PICU if stable; q4hr on MS floors</li> </ul>                                                                                                                                                                        | Nephrology for approval.         • Toradol V 0.5 mg/kg/dose q6hr (max 30 mg/dose) x6 doses         • 6 hours after last toradol dose, start         ibuprofen PO 10 mg/kg/dose q6hr PRN (max 40 mg/kg/day or 2,400 mg/day, whichever is less)         • Acetaminophen IV 15 mg/kg/dose q6hr ATC for 24 hours (max 1,000 mg/dose)         • After 24 hours of IV acetaminophen, switch to PO acetaminophen: 15 mg/kg/dose q6hr PRN pain; (max 75 mg/kg/dose IV q3hr PRN gay) for mild/moderate pain; may use PR acetaminophen for infants.         • Morphine IV 0.05 – 0.1 mg/kg/dose IV q3hr PRN severe pain (max 5 mg/kg/dose)         • Internalization Criteria:         tement and duration of antibiotics with Neurosurgery and ID rance of end-organ space infections. If still present, will consi Post-Op care:         • to MS floors and resume all pre-internalization care and staticision, Tegaderm/Telfa to abdominal/chest/clavicular/neck         • cultures needed unless persistently febrile >36 hours, clinic         • warm; pain well controlled on PO meds; afebrile x24 hrs; bow Discharge Instructions/Medications:         x 40 mg/kg/day or 2,400 mg/day, whichever is less) for mild/                                                                                                                                                                                                                                                                                                                                                                                                                                                                                                                                                                                                                                                                 | VF:<br>Maintenance IVF<br>NS 1:1 replacement<br>with CSF output<br>Medications:<br>Ondansetron 0.1<br>mg/kg/dose q8hr<br>(max 4 mg/dose)<br>PRN nausea/<br>vomiting<br>Polyethylene<br>glycol 17 g daily or<br>BID PRN<br>constipation<br>Docusate sodium<br>50 mg/day PRN<br>constipation<br>based on clinical status and<br>der alternate site if possible<br>art:<br>incision; may shower POD 3<br>ally deteriorating<br>rel movement; adequate PO<br>moderate pain, Acetaminoj<br>d/or Docusate to prevent co | OT/PT: activity<br>include OOB will<br>EVD clamped fit<br>therapies if sta<br>and tolerating<br>clamping     SCD/compressi<br>boots for DVT p<br>per hospital poo<br>Incentive<br>spirometer or<br>bubbles for<br>atelectasis/PN/<br>prevention     response to therapy.     State of the s |