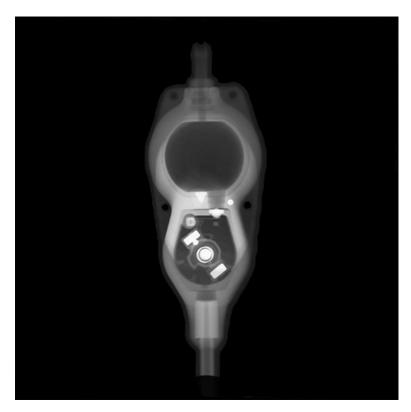

| 1                                                                                                                                                                                                                                                                                                                           | and/or                                                                                                                                                                                                                                                                                                                                                                                                                                                                                                                                                                                                                               | nunt infection by Emergency Department physician based on<br>presence of $\geq 1$ risk factors for shunt infection <sup>1</sup>                                                                                                                                                                                                                                                                                                                                                                                                                                                                                                                                                                                                                                                                                                                                                                                                                                                                                                                                                                                                                                                                                                                                                                                                                                                                                                                                                                                                                                                                                                                                                                                                                                                                                                                                                    | dinical judgment                                                                                                                                                                                                                                                                                                                                                                                                                                                                                                  | <sup>1</sup> Risk Factors for<br>Shunt Infection                                                                                                                                                                                                                                                                                                                                                                                                                                                                                                                                                                                                                                                                                                                                                                                                                                                                                                                                                                                                                                                                                                                                                                                                                                                                                                                                                                                                                                                                                                                                                                                                                                                                                                                                                                                                                                                                                                                                                                                                                                                                                                              |
|-----------------------------------------------------------------------------------------------------------------------------------------------------------------------------------------------------------------------------------------------------------------------------------------------------------------------------|--------------------------------------------------------------------------------------------------------------------------------------------------------------------------------------------------------------------------------------------------------------------------------------------------------------------------------------------------------------------------------------------------------------------------------------------------------------------------------------------------------------------------------------------------------------------------------------------------------------------------------------|------------------------------------------------------------------------------------------------------------------------------------------------------------------------------------------------------------------------------------------------------------------------------------------------------------------------------------------------------------------------------------------------------------------------------------------------------------------------------------------------------------------------------------------------------------------------------------------------------------------------------------------------------------------------------------------------------------------------------------------------------------------------------------------------------------------------------------------------------------------------------------------------------------------------------------------------------------------------------------------------------------------------------------------------------------------------------------------------------------------------------------------------------------------------------------------------------------------------------------------------------------------------------------------------------------------------------------------------------------------------------------------------------------------------------------------------------------------------------------------------------------------------------------------------------------------------------------------------------------------------------------------------------------------------------------------------------------------------------------------------------------------------------------------------------------------------------------------------------------------------------------|-------------------------------------------------------------------------------------------------------------------------------------------------------------------------------------------------------------------------------------------------------------------------------------------------------------------------------------------------------------------------------------------------------------------------------------------------------------------------------------------------------------------|---------------------------------------------------------------------------------------------------------------------------------------------------------------------------------------------------------------------------------------------------------------------------------------------------------------------------------------------------------------------------------------------------------------------------------------------------------------------------------------------------------------------------------------------------------------------------------------------------------------------------------------------------------------------------------------------------------------------------------------------------------------------------------------------------------------------------------------------------------------------------------------------------------------------------------------------------------------------------------------------------------------------------------------------------------------------------------------------------------------------------------------------------------------------------------------------------------------------------------------------------------------------------------------------------------------------------------------------------------------------------------------------------------------------------------------------------------------------------------------------------------------------------------------------------------------------------------------------------------------------------------------------------------------------------------------------------------------------------------------------------------------------------------------------------------------------------------------------------------------------------------------------------------------------------------------------------------------------------------------------------------------------------------------------------------------------------------------------------------------------------------------------------------------|
|                                                                                                                                                                                                                                                                                                                             | Exclusion                                                                                                                                                                                                                                                                                                                                                                                                                                                                                                                                                                                                                            | Criteria: alternative source for fever identified                                                                                                                                                                                                                                                                                                                                                                                                                                                                                                                                                                                                                                                                                                                                                                                                                                                                                                                                                                                                                                                                                                                                                                                                                                                                                                                                                                                                                                                                                                                                                                                                                                                                                                                                                                                                                                  |                                                                                                                                                                                                                                                                                                                                                                                                                                                                                                                   | Shunt                                                                                                                                                                                                                                                                                                                                                                                                                                                                                                                                                                                                                                                                                                                                                                                                                                                                                                                                                                                                                                                                                                                                                                                                                                                                                                                                                                                                                                                                                                                                                                                                                                                                                                                                                                                                                                                                                                                                                                                                                                                                                                                                                         |
|                                                                                                                                                                                                                                                                                                                             | Notify Neuros                                                                                                                                                                                                                                                                                                                                                                                                                                                                                                                                                                                                                        | urgery attending at first suspicion of shunt infection                                                                                                                                                                                                                                                                                                                                                                                                                                                                                                                                                                                                                                                                                                                                                                                                                                                                                                                                                                                                                                                                                                                                                                                                                                                                                                                                                                                                                                                                                                                                                                                                                                                                                                                                                                                                                             |                                                                                                                                                                                                                                                                                                                                                                                                                                                                                                                   | surgery                                                                                                                                                                                                                                                                                                                                                                                                                                                                                                                                                                                                                                                                                                                                                                                                                                                                                                                                                                                                                                                                                                                                                                                                                                                                                                                                                                                                                                                                                                                                                                                                                                                                                                                                                                                                                                                                                                                                                                                                                                                                                                                                                       |
|                                                                                                                                                                                                                                                                                                                             | Noury Neuros                                                                                                                                                                                                                                                                                                                                                                                                                                                                                                                                                                                                                         | TRIAGE:                                                                                                                                                                                                                                                                                                                                                                                                                                                                                                                                                                                                                                                                                                                                                                                                                                                                                                                                                                                                                                                                                                                                                                                                                                                                                                                                                                                                                                                                                                                                                                                                                                                                                                                                                                                                                                                                            |                                                                                                                                                                                                                                                                                                                                                                                                                                                                                                                   | within                                                                                                                                                                                                                                                                                                                                                                                                                                                                                                                                                                                                                                                                                                                                                                                                                                                                                                                                                                                                                                                                                                                                                                                                                                                                                                                                                                                                                                                                                                                                                                                                                                                                                                                                                                                                                                                                                                                                                                                                                                                                                                                                                        |
| • Vi                                                                                                                                                                                                                                                                                                                        | ital signs a1hr then a2hr when more                                                                                                                                                                                                                                                                                                                                                                                                                                                                                                                                                                                                  | stable: temperature, BP, HR, RR, O2 sat, neuro check                                                                                                                                                                                                                                                                                                                                                                                                                                                                                                                                                                                                                                                                                                                                                                                                                                                                                                                                                                                                                                                                                                                                                                                                                                                                                                                                                                                                                                                                                                                                                                                                                                                                                                                                                                                                                               |                                                                                                                                                                                                                                                                                                                                                                                                                                                                                                                   | previous 6                                                                                                                                                                                                                                                                                                                                                                                                                                                                                                                                                                                                                                                                                                                                                                                                                                                                                                                                                                                                                                                                                                                                                                                                                                                                                                                                                                                                                                                                                                                                                                                                                                                                                                                                                                                                                                                                                                                                                                                                                                                                                                                                                    |
|                                                                                                                                                                                                                                                                                                                             | /eight, head circumference (for <12                                                                                                                                                                                                                                                                                                                                                                                                                                                                                                                                                                                                  |                                                                                                                                                                                                                                                                                                                                                                                                                                                                                                                                                                                                                                                                                                                                                                                                                                                                                                                                                                                                                                                                                                                                                                                                                                                                                                                                                                                                                                                                                                                                                                                                                                                                                                                                                                                                                                                                                    |                                                                                                                                                                                                                                                                                                                                                                                                                                                                                                                   | months                                                                                                                                                                                                                                                                                                                                                                                                                                                                                                                                                                                                                                                                                                                                                                                                                                                                                                                                                                                                                                                                                                                                                                                                                                                                                                                                                                                                                                                                                                                                                                                                                                                                                                                                                                                                                                                                                                                                                                                                                                                                                                                                                        |
|                                                                                                                                                                                                                                                                                                                             | lace on continuous CR monitoring                                                                                                                                                                                                                                                                                                                                                                                                                                                                                                                                                                                                     | ,                                                                                                                                                                                                                                                                                                                                                                                                                                                                                                                                                                                                                                                                                                                                                                                                                                                                                                                                                                                                                                                                                                                                                                                                                                                                                                                                                                                                                                                                                                                                                                                                                                                                                                                                                                                                                                                                                  |                                                                                                                                                                                                                                                                                                                                                                                                                                                                                                                   | Clinical signs                                                                                                                                                                                                                                                                                                                                                                                                                                                                                                                                                                                                                                                                                                                                                                                                                                                                                                                                                                                                                                                                                                                                                                                                                                                                                                                                                                                                                                                                                                                                                                                                                                                                                                                                                                                                                                                                                                                                                                                                                                                                                                                                                |
|                                                                                                                                                                                                                                                                                                                             |                                                                                                                                                                                                                                                                                                                                                                                                                                                                                                                                                                                                                                      | immediately if bradycardia, hypertension or depressed LOC                                                                                                                                                                                                                                                                                                                                                                                                                                                                                                                                                                                                                                                                                                                                                                                                                                                                                                                                                                                                                                                                                                                                                                                                                                                                                                                                                                                                                                                                                                                                                                                                                                                                                                                                                                                                                          | is noted*                                                                                                                                                                                                                                                                                                                                                                                                                                                                                                         | ofinfection                                                                                                                                                                                                                                                                                                                                                                                                                                                                                                                                                                                                                                                                                                                                                                                                                                                                                                                                                                                                                                                                                                                                                                                                                                                                                                                                                                                                                                                                                                                                                                                                                                                                                                                                                                                                                                                                                                                                                                                                                                                                                                                                                   |
|                                                                                                                                                                                                                                                                                                                             | Obtain                                                                                                                                                                                                                                                                                                                                                                                                                                                                                                                                                                                                                               | detailed history/initial exam: See Appendix A.                                                                                                                                                                                                                                                                                                                                                                                                                                                                                                                                                                                                                                                                                                                                                                                                                                                                                                                                                                                                                                                                                                                                                                                                                                                                                                                                                                                                                                                                                                                                                                                                                                                                                                                                                                                                                                     |                                                                                                                                                                                                                                                                                                                                                                                                                                                                                                                   | involving<br>shunt                                                                                                                                                                                                                                                                                                                                                                                                                                                                                                                                                                                                                                                                                                                                                                                                                                                                                                                                                                                                                                                                                                                                                                                                                                                                                                                                                                                                                                                                                                                                                                                                                                                                                                                                                                                                                                                                                                                                                                                                                                                                                                                                            |
|                                                                                                                                                                                                                                                                                                                             |                                                                                                                                                                                                                                                                                                                                                                                                                                                                                                                                                                                                                                      | *                                                                                                                                                                                                                                                                                                                                                                                                                                                                                                                                                                                                                                                                                                                                                                                                                                                                                                                                                                                                                                                                                                                                                                                                                                                                                                                                                                                                                                                                                                                                                                                                                                                                                                                                                                                                                                                                                  |                                                                                                                                                                                                                                                                                                                                                                                                                                                                                                                   | hardware                                                                                                                                                                                                                                                                                                                                                                                                                                                                                                                                                                                                                                                                                                                                                                                                                                                                                                                                                                                                                                                                                                                                                                                                                                                                                                                                                                                                                                                                                                                                                                                                                                                                                                                                                                                                                                                                                                                                                                                                                                                                                                                                                      |
|                                                                                                                                                                                                                                                                                                                             |                                                                                                                                                                                                                                                                                                                                                                                                                                                                                                                                                                                                                                      | INITIAL MANAGEMENT:                                                                                                                                                                                                                                                                                                                                                                                                                                                                                                                                                                                                                                                                                                                                                                                                                                                                                                                                                                                                                                                                                                                                                                                                                                                                                                                                                                                                                                                                                                                                                                                                                                                                                                                                                                                                                                                                |                                                                                                                                                                                                                                                                                                                                                                                                                                                                                                                   | including                                                                                                                                                                                                                                                                                                                                                                                                                                                                                                                                                                                                                                                                                                                                                                                                                                                                                                                                                                                                                                                                                                                                                                                                                                                                                                                                                                                                                                                                                                                                                                                                                                                                                                                                                                                                                                                                                                                                                                                                                                                                                                                                                     |
| Labs:                                                                                                                                                                                                                                                                                                                       |                                                                                                                                                                                                                                                                                                                                                                                                                                                                                                                                                                                                                                      |                                                                                                                                                                                                                                                                                                                                                                                                                                                                                                                                                                                                                                                                                                                                                                                                                                                                                                                                                                                                                                                                                                                                                                                                                                                                                                                                                                                                                                                                                                                                                                                                                                                                                                                                                                                                                                                                                    |                                                                                                                                                                                                                                                                                                                                                                                                                                                                                                                   | skin erosion,                                                                                                                                                                                                                                                                                                                                                                                                                                                                                                                                                                                                                                                                                                                                                                                                                                                                                                                                                                                                                                                                                                                                                                                                                                                                                                                                                                                                                                                                                                                                                                                                                                                                                                                                                                                                                                                                                                                                                                                                                                                                                                                                                 |
|                                                                                                                                                                                                                                                                                                                             |                                                                                                                                                                                                                                                                                                                                                                                                                                                                                                                                                                                                                                      | tonin, blood culture, UA, urine culture                                                                                                                                                                                                                                                                                                                                                                                                                                                                                                                                                                                                                                                                                                                                                                                                                                                                                                                                                                                                                                                                                                                                                                                                                                                                                                                                                                                                                                                                                                                                                                                                                                                                                                                                                                                                                                            |                                                                                                                                                                                                                                                                                                                                                                                                                                                                                                                   | cellulitis,                                                                                                                                                                                                                                                                                                                                                                                                                                                                                                                                                                                                                                                                                                                                                                                                                                                                                                                                                                                                                                                                                                                                                                                                                                                                                                                                                                                                                                                                                                                                                                                                                                                                                                                                                                                                                                                                                                                                                                                                                                                                                                                                                   |
|                                                                                                                                                                                                                                                                                                                             | hunt tap by NSG: send STAT CSF for o                                                                                                                                                                                                                                                                                                                                                                                                                                                                                                                                                                                                 | ell count, glucose, protein, gram stain, aerobic culture and a                                                                                                                                                                                                                                                                                                                                                                                                                                                                                                                                                                                                                                                                                                                                                                                                                                                                                                                                                                                                                                                                                                                                                                                                                                                                                                                                                                                                                                                                                                                                                                                                                                                                                                                                                                                                                     | naerobic culture                                                                                                                                                                                                                                                                                                                                                                                                                                                                                                  | incisional                                                                                                                                                                                                                                                                                                                                                                                                                                                                                                                                                                                                                                                                                                                                                                                                                                                                                                                                                                                                                                                                                                                                                                                                                                                                                                                                                                                                                                                                                                                                                                                                                                                                                                                                                                                                                                                                                                                                                                                                                                                                                                                                                    |
| Imaging:                                                                                                                                                                                                                                                                                                                    | - I I - I                                                                                                                                                                                                                                                                                                                                                                                                                                                                                                                                                                                                                            | han the state of the second of the second state of | and the second                                                                                                                                                                                                                                                                                                                                                                                                                                                                                                    | drainage or                                                                                                                                                                                                                                                                                                                                                                                                                                                                                                                                                                                                                                                                                                                                                                                                                                                                                                                                                                                                                                                                                                                                                                                                                                                                                                                                                                                                                                                                                                                                                                                                                                                                                                                                                                                                                                                                                                                                                                                                                                                                                                                                                   |
|                                                                                                                                                                                                                                                                                                                             |                                                                                                                                                                                                                                                                                                                                                                                                                                                                                                                                                                                                                                      | hout contrast is preferred if imaging modality if confirmation                                                                                                                                                                                                                                                                                                                                                                                                                                                                                                                                                                                                                                                                                                                                                                                                                                                                                                                                                                                                                                                                                                                                                                                                                                                                                                                                                                                                                                                                                                                                                                                                                                                                                                                                                                                                                     |                                                                                                                                                                                                                                                                                                                                                                                                                                                                                                                   | abdominal                                                                                                                                                                                                                                                                                                                                                                                                                                                                                                                                                                                                                                                                                                                                                                                                                                                                                                                                                                                                                                                                                                                                                                                                                                                                                                                                                                                                                                                                                                                                                                                                                                                                                                                                                                                                                                                                                                                                                                                                                                                                                                                                                     |
|                                                                                                                                                                                                                                                                                                                             | hunt Valves)                                                                                                                                                                                                                                                                                                                                                                                                                                                                                                                                                                                                                         | ted in chart, may confirm via skull x-ray; Appendix B: Radiog                                                                                                                                                                                                                                                                                                                                                                                                                                                                                                                                                                                                                                                                                                                                                                                                                                                                                                                                                                                                                                                                                                                                                                                                                                                                                                                                                                                                                                                                                                                                                                                                                                                                                                                                                                                                                      | raphic Appearance of                                                                                                                                                                                                                                                                                                                                                                                                                                                                                              | pseudocyst                                                                                                                                                                                                                                                                                                                                                                                                                                                                                                                                                                                                                                                                                                                                                                                                                                                                                                                                                                                                                                                                                                                                                                                                                                                                                                                                                                                                                                                                                                                                                                                                                                                                                                                                                                                                                                                                                                                                                                                                                                                                                                                                                    |
| 0                                                                                                                                                                                                                                                                                                                           | ,                                                                                                                                                                                                                                                                                                                                                                                                                                                                                                                                                                                                                                    | t: prior to ordering MRI, please ensure a Neurosurgery provi                                                                                                                                                                                                                                                                                                                                                                                                                                                                                                                                                                                                                                                                                                                                                                                                                                                                                                                                                                                                                                                                                                                                                                                                                                                                                                                                                                                                                                                                                                                                                                                                                                                                                                                                                                                                                       | der is able to reprogram                                                                                                                                                                                                                                                                                                                                                                                                                                                                                          | <ul> <li>Clinical signs</li> </ul>                                                                                                                                                                                                                                                                                                                                                                                                                                                                                                                                                                                                                                                                                                                                                                                                                                                                                                                                                                                                                                                                                                                                                                                                                                                                                                                                                                                                                                                                                                                                                                                                                                                                                                                                                                                                                                                                                                                                                                                                                                                                                                                            |
| 0                                                                                                                                                                                                                                                                                                                           |                                                                                                                                                                                                                                                                                                                                                                                                                                                                                                                                                                                                                                      | ging. Make MRI aware that patient has a programmable shu                                                                                                                                                                                                                                                                                                                                                                                                                                                                                                                                                                                                                                                                                                                                                                                                                                                                                                                                                                                                                                                                                                                                                                                                                                                                                                                                                                                                                                                                                                                                                                                                                                                                                                                                                                                                                           |                                                                                                                                                                                                                                                                                                                                                                                                                                                                                                                   | ofmeningiti                                                                                                                                                                                                                                                                                                                                                                                                                                                                                                                                                                                                                                                                                                                                                                                                                                                                                                                                                                                                                                                                                                                                                                                                                                                                                                                                                                                                                                                                                                                                                                                                                                                                                                                                                                                                                                                                                                                                                                                                                                                                                                                                                   |
| 0                                                                                                                                                                                                                                                                                                                           |                                                                                                                                                                                                                                                                                                                                                                                                                                                                                                                                                                                                                                      |                                                                                                                                                                                                                                                                                                                                                                                                                                                                                                                                                                                                                                                                                                                                                                                                                                                                                                                                                                                                                                                                                                                                                                                                                                                                                                                                                                                                                                                                                                                                                                                                                                                                                                                                                                                                                                                                                    |                                                                                                                                                                                                                                                                                                                                                                                                                                                                                                                   | <ul> <li>No other</li> </ul>                                                                                                                                                                                                                                                                                                                                                                                                                                                                                                                                                                                                                                                                                                                                                                                                                                                                                                                                                                                                                                                                                                                                                                                                                                                                                                                                                                                                                                                                                                                                                                                                                                                                                                                                                                                                                                                                                                                                                                                                                                                                                                                                  |
|                                                                                                                                                                                                                                                                                                                             |                                                                                                                                                                                                                                                                                                                                                                                                                                                                                                                                                                                                                                      | abdominal symptoms: limited ultrasound of abdomen                                                                                                                                                                                                                                                                                                                                                                                                                                                                                                                                                                                                                                                                                                                                                                                                                                                                                                                                                                                                                                                                                                                                                                                                                                                                                                                                                                                                                                                                                                                                                                                                                                                                                                                                                                                                                                  |                                                                                                                                                                                                                                                                                                                                                                                                                                                                                                                   | obvious                                                                                                                                                                                                                                                                                                                                                                                                                                                                                                                                                                                                                                                                                                                                                                                                                                                                                                                                                                                                                                                                                                                                                                                                                                                                                                                                                                                                                                                                                                                                                                                                                                                                                                                                                                                                                                                                                                                                                                                                                                                                                                                                                       |
|                                                                                                                                                                                                                                                                                                                             | large or complex pseudocyst of t                                                                                                                                                                                                                                                                                                                                                                                                                                                                                                                                                                                                     |                                                                                                                                                                                                                                                                                                                                                                                                                                                                                                                                                                                                                                                                                                                                                                                                                                                                                                                                                                                                                                                                                                                                                                                                                                                                                                                                                                                                                                                                                                                                                                                                                                                                                                                                                                                                                                                                                    |                                                                                                                                                                                                                                                                                                                                                                                                                                                                                                                   | source of                                                                                                                                                                                                                                                                                                                                                                                                                                                                                                                                                                                                                                                                                                                                                                                                                                                                                                                                                                                                                                                                                                                                                                                                                                                                                                                                                                                                                                                                                                                                                                                                                                                                                                                                                                                                                                                                                                                                                                                                                                                                                                                                                     |
| Antibiotics a                                                                                                                                                                                                                                                                                                               |                                                                                                                                                                                                                                                                                                                                                                                                                                                                                                                                                                                                                                      |                                                                                                                                                                                                                                                                                                                                                                                                                                                                                                                                                                                                                                                                                                                                                                                                                                                                                                                                                                                                                                                                                                                                                                                                                                                                                                                                                                                                                                                                                                                                                                                                                                                                                                                                                                                                                                                                                    |                                                                                                                                                                                                                                                                                                                                                                                                                                                                                                                   | fever                                                                                                                                                                                                                                                                                                                                                                                                                                                                                                                                                                                                                                                                                                                                                                                                                                                                                                                                                                                                                                                                                                                                                                                                                                                                                                                                                                                                                                                                                                                                                                                                                                                                                                                                                                                                                                                                                                                                                                                                                                                                                                                                                         |
|                                                                                                                                                                                                                                                                                                                             |                                                                                                                                                                                                                                                                                                                                                                                                                                                                                                                                                                                                                                      | ter obtaining blood culture, UA/urine culture, and CSF cultur                                                                                                                                                                                                                                                                                                                                                                                                                                                                                                                                                                                                                                                                                                                                                                                                                                                                                                                                                                                                                                                                                                                                                                                                                                                                                                                                                                                                                                                                                                                                                                                                                                                                                                                                                                                                                      | e, if possible:                                                                                                                                                                                                                                                                                                                                                                                                                                                                                                   | <ul> <li>Previous</li> </ul>                                                                                                                                                                                                                                                                                                                                                                                                                                                                                                                                                                                                                                                                                                                                                                                                                                                                                                                                                                                                                                                                                                                                                                                                                                                                                                                                                                                                                                                                                                                                                                                                                                                                                                                                                                                                                                                                                                                                                                                                                                                                                                                                  |
| 0                                                                                                                                                                                                                                                                                                                           |                                                                                                                                                                                                                                                                                                                                                                                                                                                                                                                                                                                                                                      | divided q8hr (max 2 g/dose) <u>AND</u>                                                                                                                                                                                                                                                                                                                                                                                                                                                                                                                                                                                                                                                                                                                                                                                                                                                                                                                                                                                                                                                                                                                                                                                                                                                                                                                                                                                                                                                                                                                                                                                                                                                                                                                                                                                                                                             |                                                                                                                                                                                                                                                                                                                                                                                                                                                                                                                   | shunt                                                                                                                                                                                                                                                                                                                                                                                                                                                                                                                                                                                                                                                                                                                                                                                                                                                                                                                                                                                                                                                                                                                                                                                                                                                                                                                                                                                                                                                                                                                                                                                                                                                                                                                                                                                                                                                                                                                                                                                                                                                                                                                                                         |
| 0                                                                                                                                                                                                                                                                                                                           |                                                                                                                                                                                                                                                                                                                                                                                                                                                                                                                                                                                                                                      | <sup>‡</sup> /about <3 mo old: 15 mg/kg q8hr or as determined by phar                                                                                                                                                                                                                                                                                                                                                                                                                                                                                                                                                                                                                                                                                                                                                                                                                                                                                                                                                                                                                                                                                                                                                                                                                                                                                                                                                                                                                                                                                                                                                                                                                                                                                                                                                                                                              | macy based on estimated                                                                                                                                                                                                                                                                                                                                                                                                                                                                                           | infection                                                                                                                                                                                                                                                                                                                                                                                                                                                                                                                                                                                                                                                                                                                                                                                                                                                                                                                                                                                                                                                                                                                                                                                                                                                                                                                                                                                                                                                                                                                                                                                                                                                                                                                                                                                                                                                                                                                                                                                                                                                                                                                                                     |
| Ĭ                                                                                                                                                                                                                                                                                                                           |                                                                                                                                                                                                                                                                                                                                                                                                                                                                                                                                                                                                                                      | months old – 11 years old: 70 mg/kg/day div q6hr; $\geq$ 12 yrs o                                                                                                                                                                                                                                                                                                                                                                                                                                                                                                                                                                                                                                                                                                                                                                                                                                                                                                                                                                                                                                                                                                                                                                                                                                                                                                                                                                                                                                                                                                                                                                                                                                                                                                                                                                                                                  |                                                                                                                                                                                                                                                                                                                                                                                                                                                                                                                   | L                                                                                                                                                                                                                                                                                                                                                                                                                                                                                                                                                                                                                                                                                                                                                                                                                                                                                                                                                                                                                                                                                                                                                                                                                                                                                                                                                                                                                                                                                                                                                                                                                                                                                                                                                                                                                                                                                                                                                                                                                                                                                                                                                             |
| • N                                                                                                                                                                                                                                                                                                                         |                                                                                                                                                                                                                                                                                                                                                                                                                                                                                                                                                                                                                                      | th 0.45 or 0.9% NaCl depending on serum Na levels)                                                                                                                                                                                                                                                                                                                                                                                                                                                                                                                                                                                                                                                                                                                                                                                                                                                                                                                                                                                                                                                                                                                                                                                                                                                                                                                                                                                                                                                                                                                                                                                                                                                                                                                                                                                                                                 | 0 0 ··· / ··· 10                                                                                                                                                                                                                                                                                                                                                                                                                                                                                                  |                                                                                                                                                                                                                                                                                                                                                                                                                                                                                                                                                                                                                                                                                                                                                                                                                                                                                                                                                                                                                                                                                                                                                                                                                                                                                                                                                                                                                                                                                                                                                                                                                                                                                                                                                                                                                                                                                                                                                                                                                                                                                                                                                               |
|                                                                                                                                                                                                                                                                                                                             | Menstrual Age) = gestational age + p                                                                                                                                                                                                                                                                                                                                                                                                                                                                                                                                                                                                 |                                                                                                                                                                                                                                                                                                                                                                                                                                                                                                                                                                                                                                                                                                                                                                                                                                                                                                                                                                                                                                                                                                                                                                                                                                                                                                                                                                                                                                                                                                                                                                                                                                                                                                                                                                                                                                                                                    |                                                                                                                                                                                                                                                                                                                                                                                                                                                                                                                   |                                                                                                                                                                                                                                                                                                                                                                                                                                                                                                                                                                                                                                                                                                                                                                                                                                                                                                                                                                                                                                                                                                                                                                                                                                                                                                                                                                                                                                                                                                                                                                                                                                                                                                                                                                                                                                                                                                                                                                                                                                                                                                                                                               |
|                                                                                                                                                                                                                                                                                                                             |                                                                                                                                                                                                                                                                                                                                                                                                                                                                                                                                                                                                                                      | •                                                                                                                                                                                                                                                                                                                                                                                                                                                                                                                                                                                                                                                                                                                                                                                                                                                                                                                                                                                                                                                                                                                                                                                                                                                                                                                                                                                                                                                                                                                                                                                                                                                                                                                                                                                                                                                                                  | _ /                                                                                                                                                                                                                                                                                                                                                                                                                                                                                                               |                                                                                                                                                                                                                                                                                                                                                                                                                                                                                                                                                                                                                                                                                                                                                                                                                                                                                                                                                                                                                                                                                                                                                                                                                                                                                                                                                                                                                                                                                                                                                                                                                                                                                                                                                                                                                                                                                                                                                                                                                                                                                                                                                               |
|                                                                                                                                                                                                                                                                                                                             | Pre-0                                                                                                                                                                                                                                                                                                                                                                                                                                                                                                                                                                                                                                | <u>Op:</u> Admit to PICU on Neurosurgery service                                                                                                                                                                                                                                                                                                                                                                                                                                                                                                                                                                                                                                                                                                                                                                                                                                                                                                                                                                                                                                                                                                                                                                                                                                                                                                                                                                                                                                                                                                                                                                                                                                                                                                                                                                                                                                   |                                                                                                                                                                                                                                                                                                                                                                                                                                                                                                                   | ney Injury (AKI) based on the                                                                                                                                                                                                                                                                                                                                                                                                                                                                                                                                                                                                                                                                                                                                                                                                                                                                                                                                                                                                                                                                                                                                                                                                                                                                                                                                                                                                                                                                                                                                                                                                                                                                                                                                                                                                                                                                                                                                                                                                                                                                                                                                 |
|                                                                                                                                                                                                                                                                                                                             | OR case reque                                                                                                                                                                                                                                                                                                                                                                                                                                                                                                                                                                                                                        | est for externalization (Neurosurgery to obtain consent for O                                                                                                                                                                                                                                                                                                                                                                                                                                                                                                                                                                                                                                                                                                                                                                                                                                                                                                                                                                                                                                                                                                                                                                                                                                                                                                                                                                                                                                                                                                                                                                                                                                                                                                                                                                                                                      |                                                                                                                                                                                                                                                                                                                                                                                                                                                                                                                   | wing criteria:<br>a creatinine by 1.5-1.9 times                                                                                                                                                                                                                                                                                                                                                                                                                                                                                                                                                                                                                                                                                                                                                                                                                                                                                                                                                                                                                                                                                                                                                                                                                                                                                                                                                                                                                                                                                                                                                                                                                                                                                                                                                                                                                                                                                                                                                                                                                                                                                                               |
|                                                                                                                                                                                                                                                                                                                             |                                                                                                                                                                                                                                                                                                                                                                                                                                                                                                                                                                                                                                      | R monitoring (close monitoring for bradycardia)                                                                                                                                                                                                                                                                                                                                                                                                                                                                                                                                                                                                                                                                                                                                                                                                                                                                                                                                                                                                                                                                                                                                                                                                                                                                                                                                                                                                                                                                                                                                                                                                                                                                                                                                                                                                                                    | baseline within th                                                                                                                                                                                                                                                                                                                                                                                                                                                                                                | ne priorseven days, or                                                                                                                                                                                                                                                                                                                                                                                                                                                                                                                                                                                                                                                                                                                                                                                                                                                                                                                                                                                                                                                                                                                                                                                                                                                                                                                                                                                                                                                                                                                                                                                                                                                                                                                                                                                                                                                                                                                                                                                                                                                                                                                                        |
|                                                                                                                                                                                                                                                                                                                             | Continue NPC                                                                                                                                                                                                                                                                                                                                                                                                                                                                                                                                                                                                                         |                                                                                                                                                                                                                                                                                                                                                                                                                                                                                                                                                                                                                                                                                                                                                                                                                                                                                                                                                                                                                                                                                                                                                                                                                                                                                                                                                                                                                                                                                                                                                                                                                                                                                                                                                                                                                                                                                    |                                                                                                                                                                                                                                                                                                                                                                                                                                                                                                                   | creatinine by ≥0.3 mg/dL from                                                                                                                                                                                                                                                                                                                                                                                                                                                                                                                                                                                                                                                                                                                                                                                                                                                                                                                                                                                                                                                                                                                                                                                                                                                                                                                                                                                                                                                                                                                                                                                                                                                                                                                                                                                                                                                                                                                                                                                                                                                                                                                                 |
|                                                                                                                                                                                                                                                                                                                             |                                                                                                                                                                                                                                                                                                                                                                                                                                                                                                                                                                                                                                      | Post-Op: admit back to PICU                                                                                                                                                                                                                                                                                                                                                                                                                                                                                                                                                                                                                                                                                                                                                                                                                                                                                                                                                                                                                                                                                                                                                                                                                                                                                                                                                                                                                                                                                                                                                                                                                                                                                                                                                                                                                                                        | For those with un                                                                                                                                                                                                                                                                                                                                                                                                                                                                                                 | ncmol/L) within 48 hours, or<br>Iknown creatin in e, an eGFR <90                                                                                                                                                                                                                                                                                                                                                                                                                                                                                                                                                                                                                                                                                                                                                                                                                                                                                                                                                                                                                                                                                                                                                                                                                                                                                                                                                                                                                                                                                                                                                                                                                                                                                                                                                                                                                                                                                                                                                                                                                                                                                              |
|                                                                                                                                                                                                                                                                                                                             | EVD/external                                                                                                                                                                                                                                                                                                                                                                                                                                                                                                                                                                                                                         | zed shunt parameters per surgeon; follow post-op care belo                                                                                                                                                                                                                                                                                                                                                                                                                                                                                                                                                                                                                                                                                                                                                                                                                                                                                                                                                                                                                                                                                                                                                                                                                                                                                                                                                                                                                                                                                                                                                                                                                                                                                                                                                                                                                         | W ml/min/1.73m <sup>2</sup>                                                                                                                                                                                                                                                                                                                                                                                                                                                                                       |                                                                                                                                                                                                                                                                                                                                                                                                                                                                                                                                                                                                                                                                                                                                                                                                                                                                                                                                                                                                                                                                                                                                                                                                                                                                                                                                                                                                                                                                                                                                                                                                                                                                                                                                                                                                                                                                                                                                                                                                                                                                                                                                                               |
|                                                                                                                                                                                                                                                                                                                             |                                                                                                                                                                                                                                                                                                                                                                                                                                                                                                                                                                                                                                      |                                                                                                                                                                                                                                                                                                                                                                                                                                                                                                                                                                                                                                                                                                                                                                                                                                                                                                                                                                                                                                                                                                                                                                                                                                                                                                                                                                                                                                                                                                                                                                                                                                                                                                                                                                                                                                                                                    | \                                                                                                                                                                                                                                                                                                                                                                                                                                                                                                                 |                                                                                                                                                                                                                                                                                                                                                                                                                                                                                                                                                                                                                                                                                                                                                                                                                                                                                                                                                                                                                                                                                                                                                                                                                                                                                                                                                                                                                                                                                                                                                                                                                                                                                                                                                                                                                                                                                                                                                                                                                                                                                                                                                               |
| ×                                                                                                                                                                                                                                                                                                                           | ×                                                                                                                                                                                                                                                                                                                                                                                                                                                                                                                                                                                                                                    | ×                                                                                                                                                                                                                                                                                                                                                                                                                                                                                                                                                                                                                                                                                                                                                                                                                                                                                                                                                                                                                                                                                                                                                                                                                                                                                                                                                                                                                                                                                                                                                                                                                                                                                                                                                                                                                                                                                  | ×                                                                                                                                                                                                                                                                                                                                                                                                                                                                                                                 | ×                                                                                                                                                                                                                                                                                                                                                                                                                                                                                                                                                                                                                                                                                                                                                                                                                                                                                                                                                                                                                                                                                                                                                                                                                                                                                                                                                                                                                                                                                                                                                                                                                                                                                                                                                                                                                                                                                                                                                                                                                                                                                                                                                             |
| ntibiotics                                                                                                                                                                                                                                                                                                                  | Labs/Monitoring                                                                                                                                                                                                                                                                                                                                                                                                                                                                                                                                                                                                                      | Pain/Fever                                                                                                                                                                                                                                                                                                                                                                                                                                                                                                                                                                                                                                                                                                                                                                                                                                                                                                                                                                                                                                                                                                                                                                                                                                                                                                                                                                                                                                                                                                                                                                                                                                                                                                                                                                                                                                                                         | FEN/GI                                                                                                                                                                                                                                                                                                                                                                                                                                                                                                            | Other                                                                                                                                                                                                                                                                                                                                                                                                                                                                                                                                                                                                                                                                                                                                                                                                                                                                                                                                                                                                                                                                                                                                                                                                                                                                                                                                                                                                                                                                                                                                                                                                                                                                                                                                                                                                                                                                                                                                                                                                                                                                                                                                                         |
|                                                                                                                                                                                                                                                                                                                             |                                                                                                                                                                                                                                                                                                                                                                                                                                                                                                                                                                                                                                      |                                                                                                                                                                                                                                                                                                                                                                                                                                                                                                                                                                                                                                                                                                                                                                                                                                                                                                                                                                                                                                                                                                                                                                                                                                                                                                                                                                                                                                                                                                                                                                                                                                                                                                                                                                                                                                                                                    |                                                                                                                                                                                                                                                                                                                                                                                                                                                                                                                   |                                                                                                                                                                                                                                                                                                                                                                                                                                                                                                                                                                                                                                                                                                                                                                                                                                                                                                                                                                                                                                                                                                                                                                                                                                                                                                                                                                                                                                                                                                                                                                                                                                                                                                                                                                                                                                                                                                                                                                                                                                                                                                                                                               |
|                                                                                                                                                                                                                                                                                                                             |                                                                                                                                                                                                                                                                                                                                                                                                                                                                                                                                                                                                                                      |                                                                                                                                                                                                                                                                                                                                                                                                                                                                                                                                                                                                                                                                                                                                                                                                                                                                                                                                                                                                                                                                                                                                                                                                                                                                                                                                                                                                                                                                                                                                                                                                                                                                                                                                                                                                                                                                                    | PEN/GI                                                                                                                                                                                                                                                                                                                                                                                                                                                                                                            | Other                                                                                                                                                                                                                                                                                                                                                                                                                                                                                                                                                                                                                                                                                                                                                                                                                                                                                                                                                                                                                                                                                                                                                                                                                                                                                                                                                                                                                                                                                                                                                                                                                                                                                                                                                                                                                                                                                                                                                                                                                                                                                                                                                         |
| ¥ I                                                                                                                                                                                                                                                                                                                         |                                                                                                                                                                                                                                                                                                                                                                                                                                                                                                                                                                                                                                      |                                                                                                                                                                                                                                                                                                                                                                                                                                                                                                                                                                                                                                                                                                                                                                                                                                                                                                                                                                                                                                                                                                                                                                                                                                                                                                                                                                                                                                                                                                                                                                                                                                                                                                                                                                                                                                                                                    |                                                                                                                                                                                                                                                                                                                                                                                                                                                                                                                   | V                                                                                                                                                                                                                                                                                                                                                                                                                                                                                                                                                                                                                                                                                                                                                                                                                                                                                                                                                                                                                                                                                                                                                                                                                                                                                                                                                                                                                                                                                                                                                                                                                                                                                                                                                                                                                                                                                                                                                                                                                                                                                                                                                             |
| ¥                                                                                                                                                                                                                                                                                                                           | Labs:                                                                                                                                                                                                                                                                                                                                                                                                                                                                                                                                                                                                                                | If acute kidney injury <sup>2</sup> : Avoid NSAIDs or discuss with                                                                                                                                                                                                                                                                                                                                                                                                                                                                                                                                                                                                                                                                                                                                                                                                                                                                                                                                                                                                                                                                                                                                                                                                                                                                                                                                                                                                                                                                                                                                                                                                                                                                                                                                                                                                                 | IVF:                                                                                                                                                                                                                                                                                                                                                                                                                                                                                                              |                                                                                                                                                                                                                                                                                                                                                                                                                                                                                                                                                                                                                                                                                                                                                                                                                                                                                                                                                                                                                                                                                                                                                                                                                                                                                                                                                                                                                                                                                                                                                                                                                                                                                                                                                                                                                                                                                                                                                                                                                                                                                                                                                               |
|                                                                                                                                                                                                                                                                                                                             | <ul> <li>CSF studies: cell count and</li> </ul>                                                                                                                                                                                                                                                                                                                                                                                                                                                                                                                                                                                      | Nephrology for approval.                                                                                                                                                                                                                                                                                                                                                                                                                                                                                                                                                                                                                                                                                                                                                                                                                                                                                                                                                                                                                                                                                                                                                                                                                                                                                                                                                                                                                                                                                                                                                                                                                                                                                                                                                                                                                                                           | IVF:<br>• Maintenance IVF                                                                                                                                                                                                                                                                                                                                                                                                                                                                                         | OT/PT: activity f                                                                                                                                                                                                                                                                                                                                                                                                                                                                                                                                                                                                                                                                                                                                                                                                                                                                                                                                                                                                                                                                                                                                                                                                                                                                                                                                                                                                                                                                                                                                                                                                                                                                                                                                                                                                                                                                                                                                                                                                                                                                                                                                             |
| ectious                                                                                                                                                                                                                                                                                                                     | <ul> <li>CSF studies: cell count and<br/>culture to lab per</li> </ul>                                                                                                                                                                                                                                                                                                                                                                                                                                                                                                                                                               | Nephrology for approval.           • Toradol N 0.5 mg/kg/dose q6hr (max 30 mg/dose)                                                                                                                                                                                                                                                                                                                                                                                                                                                                                                                                                                                                                                                                                                                                                                                                                                                                                                                                                                                                                                                                                                                                                                                                                                                                                                                                                                                                                                                                                                                                                                                                                                                                                                                                                                                                | IVF:<br>• Maintenance IVF<br>• NS 1:1 replacement                                                                                                                                                                                                                                                                                                                                                                                                                                                                 | OT/PT: activity     include OOB with                                                                                                                                                                                                                                                                                                                                                                                                                                                                                                                                                                                                                                                                                                                                                                                                                                                                                                                                                                                                                                                                                                                                                                                                                                                                                                                                                                                                                                                                                                                                                                                                                                                                                                                                                                                                                                                                                                                                                                                                                                                                                                                          |
| ectious<br>ease (ID)                                                                                                                                                                                                                                                                                                        | <ul> <li>CSF studies: cell count and<br/>culture to lab per<br/>Neurosurgery and/or ID</li> </ul>                                                                                                                                                                                                                                                                                                                                                                                                                                                                                                                                    | <ul> <li>Nephrology for approval.</li> <li>Toradol N 0.5 mg/kg/dose q6hr (max 30 mg/dose)<br/>x6 doses</li> </ul>                                                                                                                                                                                                                                                                                                                                                                                                                                                                                                                                                                                                                                                                                                                                                                                                                                                                                                                                                                                                                                                                                                                                                                                                                                                                                                                                                                                                                                                                                                                                                                                                                                                                                                                                                                  | <ul> <li>IVF:</li> <li>Maintenance IVF</li> <li>NS 1:1 replacement<br/>with CSF output</li> </ul>                                                                                                                                                                                                                                                                                                                                                                                                                 | OT/PT: activity<br>include OOB wit<br>EVD clamped for                                                                                                                                                                                                                                                                                                                                                                                                                                                                                                                                                                                                                                                                                                                                                                                                                                                                                                                                                                                                                                                                                                                                                                                                                                                                                                                                                                                                                                                                                                                                                                                                                                                                                                                                                                                                                                                                                                                                                                                                                                                                                                         |
| ectious<br>sease (ID)<br>ntinue empiric                                                                                                                                                                                                                                                                                     | <ul> <li>CSF studies: cell count and<br/>culture to lab per<br/>Neurosurgery and/or ID</li> <li>If CSF culture positive, repeat</li> </ul>                                                                                                                                                                                                                                                                                                                                                                                                                                                                                           | <ul> <li>Nephrology for approval.</li> <li>Toradol IV 0.5 mg/kg/dose q6hr (max 30 mg/dose)<br/>x6 doses</li> <li>6 hours after last toradol dose, start</li> </ul>                                                                                                                                                                                                                                                                                                                                                                                                                                                                                                                                                                                                                                                                                                                                                                                                                                                                                                                                                                                                                                                                                                                                                                                                                                                                                                                                                                                                                                                                                                                                                                                                                                                                                                                 | IVF:<br>• Maintenance IVF<br>• NS 1:1 replacement<br>with CSF output<br>Medications:                                                                                                                                                                                                                                                                                                                                                                                                                              | OT/PT: activity<br>include OOB wi<br>EVD clamped fo<br>therapies if stab                                                                                                                                                                                                                                                                                                                                                                                                                                                                                                                                                                                                                                                                                                                                                                                                                                                                                                                                                                                                                                                                                                                                                                                                                                                                                                                                                                                                                                                                                                                                                                                                                                                                                                                                                                                                                                                                                                                                                                                                                                                                                      |
| ectious<br>sease (ID)<br>ntinue empiric<br>tibiotics                                                                                                                                                                                                                                                                        | <ul> <li>CSF studies: cell count and<br/>culture to lab per<br/>Neurosurgery and/or ID</li> <li>If CSF culture positive, repeat<br/>in 24-36 hours to document</li> </ul>                                                                                                                                                                                                                                                                                                                                                                                                                                                            | <ul> <li>Nephrology for approval.</li> <li>Toradol N 0.5 mg/kg/dose q6hr (max 30 mg/dose) x6 doses</li> <li>o 6 hours after last toradol dose, start</li> <li>ibuprofen PO 10 mg/kg/dose q6hr PRN (max</li> </ul>                                                                                                                                                                                                                                                                                                                                                                                                                                                                                                                                                                                                                                                                                                                                                                                                                                                                                                                                                                                                                                                                                                                                                                                                                                                                                                                                                                                                                                                                                                                                                                                                                                                                  | IVF:<br>• Maintenance IVF<br>• NS 1:1 replacement<br>with CSF output<br>Medications:<br>• Ondansetron 0.1                                                                                                                                                                                                                                                                                                                                                                                                         | OT/PT: activity<br>include OOB wit<br>EVD clamped fo<br>therapies if stat<br>and tolerating                                                                                                                                                                                                                                                                                                                                                                                                                                                                                                                                                                                                                                                                                                                                                                                                                                                                                                                                                                                                                                                                                                                                                                                                                                                                                                                                                                                                                                                                                                                                                                                                                                                                                                                                                                                                                                                                                                                                                                                                                                                                   |
| ectious<br>iease (ID)<br>ntinue empiric<br>tibiotics<br>a <b>ncomycin</b>                                                                                                                                                                                                                                                   | <ul> <li>CSF studies: cell count and<br/>culture to lab per<br/>Neurosurgery and/or ID</li> <li>If CSF culture positive, repeat<br/>in 24-36 hours to document<br/>sterilization.</li> </ul>                                                                                                                                                                                                                                                                                                                                                                                                                                         | Nephrology for approval.           • Toradol IV 0.5 mg/kg/dose q6hr (max 30 mg/dose) x6 doses         o           • 6 hours after last toradol dose, start         ibuprofen PO 10 mg/kg/dose q6hr PRN (max 40 mg/kg/day or 2,400 mg/day, whichever is                                                                                                                                                                                                                                                                                                                                                                                                                                                                                                                                                                                                                                                                                                                                                                                                                                                                                                                                                                                                                                                                                                                                                                                                                                                                                                                                                                                                                                                                                                                                                                                                                             | IVF:<br>• Maintenance IVF<br>• NS 1:1 replacement<br>with CSF output<br>Medications:<br>• Ondansetron 0.1<br>mg/kg/dose q8hr                                                                                                                                                                                                                                                                                                                                                                                      | OT/PT: activity<br>include OOB wit<br>EVD clamped for<br>therapies if stat<br>and tolerating<br>clamping                                                                                                                                                                                                                                                                                                                                                                                                                                                                                                                                                                                                                                                                                                                                                                                                                                                                                                                                                                                                                                                                                                                                                                                                                                                                                                                                                                                                                                                                                                                                                                                                                                                                                                                                                                                                                                                                                                                                                                                                                                                      |
| ectious<br>sease (ID)<br>ntinue empiric<br>tibiotics<br>ancomycin<br>d <b>Ceftazidime</b> )                                                                                                                                                                                                                                 | <ul> <li>CSF studies: cell count and<br/>culture to lab per<br/>Neurosurgery and/or ID</li> <li>If CSF culture positive, repeat<br/>in 24-36 hours to document<br/>sterilization.</li> <li>If persistently febrile or clinica</li> </ul>                                                                                                                                                                                                                                                                                                                                                                                             | Nephrology for approval.         Toradol IV 0.5 mg/kg/dose q6hr (max 30 mg/dose) x6 doses         o       6 hours after last toradol dose, start         ibuprofen PO 10 mg/kg/dose q6hr PRN (max 40 mg/kg/day or 2,400 mg/day, whichever is less)                                                                                                                                                                                                                                                                                                                                                                                                                                                                                                                                                                                                                                                                                                                                                                                                                                                                                                                                                                                                                                                                                                                                                                                                                                                                                                                                                                                                                                                                                                                                                                                                                                 | IVF:<br>Maintenance IVF<br>NS 1:1 replacement<br>with CSF output<br>Medications:<br>Ondansetron 0.1<br>mg/kg/dose q8hr<br>(max 4 mg/dose)                                                                                                                                                                                                                                                                                                                                                                         | OT/PT: activity<br>include OOB wit<br>EVD clamped for<br>therapies if stat<br>and tolerating<br>clamping     SCD/compression                                                                                                                                                                                                                                                                                                                                                                                                                                                                                                                                                                                                                                                                                                                                                                                                                                                                                                                                                                                                                                                                                                                                                                                                                                                                                                                                                                                                                                                                                                                                                                                                                                                                                                                                                                                                                                                                                                                                                                                                                                  |
| ectious<br>tease (ID)<br>ntinue empiric<br>tibiotics<br>ancomycin<br>d <b>Ceftazidime</b> )<br>4 hours or per                                                                                                                                                                                                               | <ul> <li>CSF studies: cell count and<br/>culture to lab per<br/>Neurosurgery and/or ID</li> <li>If CSF culture positive, repeat<br/>in 24-36 hours to document<br/>sterilization.</li> <li>If persistently febrile or clinica<br/>deterioration: repeat CSF</li> </ul>                                                                                                                                                                                                                                                                                                                                                               | <ul> <li>Nephrology for approval.</li> <li>Toradol IV 0.5 mg/kg/dose q6hr (max 30 mg/dose) x6 doses         <ul> <li>6 hours after last toradol dose, start</li> <li>ibuprofen PO 10 mg/kg/dose q6hr PRN (max 40 mg/kg/day or 2,400 mg/day, whichever is less)</li> </ul> </li> <li>Acetaminophen IV 15 mg/kg/dose q6hr ATC for 24</li> </ul>                                                                                                                                                                                                                                                                                                                                                                                                                                                                                                                                                                                                                                                                                                                                                                                                                                                                                                                                                                                                                                                                                                                                                                                                                                                                                                                                                                                                                                                                                                                                      | IVF:<br>Maintenance IVF<br>NS 1:1 replacement<br>with CSF output<br>Medications:<br>Ondansetron 0.1<br>mg/kg/dose q8hr<br>(max 4 mg/dose)<br>PRN nausea/                                                                                                                                                                                                                                                                                                                                                          | <ul> <li>OT/PT: activity<br/>include OOB will<br/>EVD clamped for<br/>therapies if stat<br/>and tolerating<br/>clamping</li> <li>SCD/compressit<br/>boots for DVT p</li> </ul>                                                                                                                                                                                                                                                                                                                                                                                                                                                                                                                                                                                                                                                                                                                                                                                                                                                                                                                                                                                                                                                                                                                                                                                                                                                                                                                                                                                                                                                                                                                                                                                                                                                                                                                                                                                                                                                                                                                                                                                |
| ectious<br>sease (ID)<br>ntinue empiric<br>tibiotics<br>ancomycin<br>d <b>Ceftazidime</b> )<br>4 hours or per<br>recs                                                                                                                                                                                                       | <ul> <li>CSF studies: cell count and<br/>culture to lab per<br/>Neurosurgery and/or ID</li> <li>If CSF culture positive, repeat<br/>in 24-36 hours to document<br/>sterilization.</li> <li>If persistently febrile or clinica<br/>deterioration: repeat CSF<br/>culture is warranted. Consider</li> </ul>                                                                                                                                                                                                                                                                                                                            | <ul> <li>Nephrology for approval.</li> <li>Toradol IV 0.5 mg/kg/dose q6hr (max 30 mg/dose) x6 doses         <ul> <li>6 hours after last toradol dose, start</li> <li>ibuprofen PO 10 mg/kg/dose q6hr PRN (max 40 mg/kg/day or 2,400 mg/day, whichever is less)</li> </ul> </li> <li>Acetaminophen IV 15 mg/kg/dose q6hr ATC for 24 hours (max 1,000 mg/dose)</li> </ul>                                                                                                                                                                                                                                                                                                                                                                                                                                                                                                                                                                                                                                                                                                                                                                                                                                                                                                                                                                                                                                                                                                                                                                                                                                                                                                                                                                                                                                                                                                            | IVF:<br>Maintenance IVF<br>NS 1:1 replacement<br>with CSF output<br>Medications:<br>Ondansetron 0.1<br>mg/kg/dose q8hr<br>(max 4 mg/dose)<br>PRN nausea/<br>vomiting                                                                                                                                                                                                                                                                                                                                              | <ul> <li>OT/PT: activity<br/>include OOB will<br/>EVD clamped for<br/>therapies if state<br/>and tolerating<br/>clamping</li> <li>SCD/compression<br/>boots for DVT p<br/>per hospital pol</li> </ul>                                                                                                                                                                                                                                                                                                                                                                                                                                                                                                                                                                                                                                                                                                                                                                                                                                                                                                                                                                                                                                                                                                                                                                                                                                                                                                                                                                                                                                                                                                                                                                                                                                                                                                                                                                                                                                                                                                                                                         |
| ectious<br>ease (ID)<br>ntinue empiric<br>tibiotics<br>ancomycin<br>d Ceftazidime)<br>I hours or per<br>recs<br>just                                                                                                                                                                                                        | <ul> <li>CSF studies: cell count and<br/>culture to lab per<br/>Neurosurgery and/or ID</li> <li>If CSF culture positive, repeat<br/>in 24-36 hours to document<br/>sterilization.</li> <li>If persistently febrile or clinica<br/>deterioration: repeat CSF<br/>culture is warranted. Consider<br/>blood, urine and respiratory</li> </ul>                                                                                                                                                                                                                                                                                           | <ul> <li>Nephrology for approval.</li> <li>Toradol IV 0.5 mg/kg/dose q6hr (max 30 mg/dose) x6 doses         <ul> <li>6 hours after last toradol dose, start</li> <li>ibuprofen PO 10 mg/kg/dose q6hr PRN (max 40 mg/kg/day or 2,400 mg/day, whichever is less)</li> </ul> </li> <li>Acetaminophen IV 15 mg/kg/dose q6hr ATC for 24 hours (max 1,000 mg/dose)         <ul> <li>After 24 hours of IV acetaminophen, switch</li> </ul> </li> </ul>                                                                                                                                                                                                                                                                                                                                                                                                                                                                                                                                                                                                                                                                                                                                                                                                                                                                                                                                                                                                                                                                                                                                                                                                                                                                                                                                                                                                                                    | IVF:<br>Maintenance IVF<br>NS 1:1 replacement<br>with CSF output<br>Medications:<br>Ondansetron 0.1<br>mg/kg/dose q8hr<br>(max 4 mg/dose)<br>PRN nausea/<br>vomiting<br>Polyethylene                                                                                                                                                                                                                                                                                                                              | <ul> <li>OT/PT: activity<br/>include OOB wi<br/>EVD clamped for<br/>therapies if stat<br/>and tolerating<br/>clamping</li> <li>SCD/compressi<br/>boots for DVT p<br/>per hospital pol</li> <li>Incentive</li> </ul>                                                                                                                                                                                                                                                                                                                                                                                                                                                                                                                                                                                                                                                                                                                                                                                                                                                                                                                                                                                                                                                                                                                                                                                                                                                                                                                                                                                                                                                                                                                                                                                                                                                                                                                                                                                                                                                                                                                                           |
| ectious<br>ease (ID)<br>ntinue empiric<br>tibiotics<br>ancomycin<br>d Ceftazidime)<br>4 hours or per<br>recs<br>just<br>tibiotics based                                                                                                                                                                                     | <ul> <li>CSF studies: cell count and<br/>culture to lab per<br/>Neurosurgery and/or ID</li> <li>If CSF culture positive, repeat<br/>in 24-36 hours to document<br/>sterilization.</li> <li>If persistently febrile or clinica<br/>deterioration: repeat CSF<br/>culture is warranted. Consider<br/>blood, urine and respiratory<br/>evaluation.</li> </ul>                                                                                                                                                                                                                                                                           | <ul> <li>Nephrology for approval.</li> <li>Toradol IV 0.5 mg/kg/dose q6hr (max 30 mg/dose) x6 doses         <ul> <li>6 hours after last toradol dose, start</li> <li>ibuprofen PO 10 mg/kg/dose q6hr PRN (max 40 mg/kg/day or 2,400 mg/day, whichever is less)</li> </ul> </li> <li>Acetaminophen IV 15 mg/kg/dose q6hr ATC for 24 hours (max 1,000 mg/dose)         <ul> <li>After 24 hours of IV acetaminophen, switch to PO acetaminophen: 15 mg/kg/dose q6hr</li> </ul> </li> </ul>                                                                                                                                                                                                                                                                                                                                                                                                                                                                                                                                                                                                                                                                                                                                                                                                                                                                                                                                                                                                                                                                                                                                                                                                                                                                                                                                                                                            | IVF:<br>Maintenance IVF<br>NS 1:1 replacement<br>with CSF output<br>Medications:<br>Ondansetron 0.1<br>mg/kg/dose q8hr<br>(max 4 mg/dose)<br>PRN nausea/<br>vomiting<br>Polyethylene<br>glycol 17 g daily or                                                                                                                                                                                                                                                                                                      | <ul> <li>OT/PT: activity<br/>include OOB wit<br/>EVD clamped for<br/>therapies if stat<br/>and tolerating<br/>clamping</li> <li>SCD/compressit<br/>boots for DVT p<br/>per hospital pol</li> <li>Incentive<br/>spirometer or</li> </ul>                                                                                                                                                                                                                                                                                                                                                                                                                                                                                                                                                                                                                                                                                                                                                                                                                                                                                                                                                                                                                                                                                                                                                                                                                                                                                                                                                                                                                                                                                                                                                                                                                                                                                                                                                                                                                                                                                                                       |
| ectious<br>sea se (ID)<br>ntinue empiric<br>tibiotics<br>ancomycin<br>d <b>Ceftazidime</b> )<br>4 hours or per<br>recs<br>just<br>tibiotics based<br>culture and ID                                                                                                                                                         | <ul> <li>CSF studies: cell count and<br/>culture to lab per<br/>Neurosurgery and/or ID</li> <li>If CSF culture positive, repeat<br/>in 24-36 hours to document<br/>sterilization.</li> <li>If persistently febrile or clinica<br/>deterioration: repeat CSF<br/>culture is warranted. Consider<br/>blood, urine and respiratory<br/>evaluation.</li> <li>Monitoring:</li> </ul>                                                                                                                                                                                                                                                      | <ul> <li>Nephrology for approval.</li> <li>Toradol IV 0.5 mg/kg/dose q6hr (max 30 mg/dose) x6 doses         <ul> <li>6 hours after last toradol dose, start</li> <li>ibuprofen PO 10 mg/kg/dose q6hr PRN (max 40 mg/kg/day or 2,400 mg/day, whichever is less)</li> </ul> </li> <li>Acetaminophen IV 15 mg/kg/dose q6hr ATC for 24 hours (max 1,000 mg/dose)         <ul> <li>After 24 hours of IV acetaminophen, switch to PO acetaminophen: 15 mg/kg/dose q6hr PRN pain; (max 75 mg/kg/day or 4,000 mg/</li> </ul> </li> </ul>                                                                                                                                                                                                                                                                                                                                                                                                                                                                                                                                                                                                                                                                                                                                                                                                                                                                                                                                                                                                                                                                                                                                                                                                                                                                                                                                                   | IVF:<br>Maintenance IVF<br>NS 1:1 replacement<br>with CSF output<br>Medications:<br>Ondansetron 0.1<br>mg/kg/dose q8hr<br>(max 4 mg/dose)<br>PRN nausea/<br>vomiting<br>Polyethylene<br>glycol 17 g daily or<br>BID PRN                                                                                                                                                                                                                                                                                           | <ul> <li>OT/PT: activity i<br/>include OOB wit<br/>EVD clamped for<br/>therapies if stat<br/>and tolerating<br/>clamping</li> <li>SCD/compressic<br/>boots for DVT p<br/>per hospital pol</li> <li>Incentive<br/>spirometer or<br/>bubbles for</li> </ul>                                                                                                                                                                                                                                                                                                                                                                                                                                                                                                                                                                                                                                                                                                                                                                                                                                                                                                                                                                                                                                                                                                                                                                                                                                                                                                                                                                                                                                                                                                                                                                                                                                                                                                                                                                                                                                                                                                     |
| ectious<br>ease (ID)<br>ntinue empiric<br>tibiotics<br>ancomycin<br>d Ceftazidime)<br>4 hours or per<br>recs<br>just<br>tibiotics based<br>culture and ID<br>cs                                                                                                                                                             | <ul> <li>CSF studies: cell count and culture to lab per Neurosurgery and/or ID</li> <li>If CSF culture positive, repeat in 24-36 hours to document sterilization.</li> <li>If persistently febrile or clinica deterioration: repeat CSF culture is warranted. Consider blood, urine and respiratory evaluation.</li> <li>Monitoring:</li> <li>Continuous CR monitoring</li> </ul>                                                                                                                                                                                                                                                    | <ul> <li>Nephrology for approval.</li> <li>Toradol IV 0.5 mg/kg/dose q6hr (max 30 mg/dose) x6 doses         <ul> <li>6 hours after last toradol dose, start</li> <li>ibuprofen PO 10 mg/kg/dose q6hr PRN (max 40 mg/kg/day or 2,400 mg/day, whichever is less)</li> </ul> </li> <li>Acetaminophen IV 15 mg/kg/dose q6hr ATC for 24 hours (max 1,000 mg/dose)         <ul> <li>After 24 hours of IV acetaminophen, switch to PO acetaminophen: 15 mg/kg/dose q6hr PRN kg/dose q6hr PRN pRN pain; (max 75 mg/kg/dosy or 4,000 mg/day) for mild/moderate pain; may use PR</li> </ul> </li> </ul>                                                                                                                                                                                                                                                                                                                                                                                                                                                                                                                                                                                                                                                                                                                                                                                                                                                                                                                                                                                                                                                                                                                                                                                                                                                                                      | IVF:<br>Maintenance IVF<br>NS 1:1 replacement<br>with CSF output<br>Medications:<br>Ondansetron 0.1<br>mg/kg/dose q8hr<br>(max 4 mg/dose)<br>PRN nausea/<br>vomiting<br>Polyethylene<br>glycol 17 g daily or<br>BID PRN<br>constipation                                                                                                                                                                                                                                                                           | <ul> <li>OT/PT: activity<br/>include OOB will<br/>EVD clamped for<br/>therapies if stat<br/>and tolerating<br/>clamping</li> <li>SCD/compressit<br/>boots for DVT p<br/>per hospital pol</li> <li>Incentive<br/>spirometer or<br/>bubbles for<br/>atelectasis/PNA</li> </ul>                                                                                                                                                                                                                                                                                                                                                                                                                                                                                                                                                                                                                                                                                                                                                                                                                                                                                                                                                                                                                                                                                                                                                                                                                                                                                                                                                                                                                                                                                                                                                                                                                                                                                                                                                                                                                                                                                  |
| ectious<br>ease (D)<br>htinue empiric<br>biotics<br>uncomycin<br>d Ceftazidime)<br>H hours or per<br>recs<br>just<br>biotics based<br>culture and ID<br>s<br>s<br>antibiotics                                                                                                                                               | <ul> <li>CSF studies: cell count and<br/>culture to lab per<br/>Neurosurgery and/or ID</li> <li>If CSF culture positive, repeat<br/>in 24-36 hours to document<br/>sterilization.</li> <li>If persistently febrile or clinica<br/>deterioration: repeat CSF<br/>culture is warranted. Consider<br/>blood, urine and respiratory<br/>evaluation.</li> <li>Monitoring:</li> <li>Continuous CR monitoring</li> <li>Vitals q1hr if unstable; q2hr in</li> </ul>                                                                                                                                                                          | <ul> <li>Nephrology for approval.</li> <li>Toradol IV 0.5 mg/kg/dose q6hr (max 30 mg/dose) x6 doses         <ul> <li>6 hours after last toradol dose, start</li> <li>ibuprofen PO 10 mg/kg/dose q6hr PRN (max 40 mg/kg/day or 2,400 mg/day, whichever is less)</li> </ul> </li> <li>Acetaminophen IV 15 mg/kg/dose q6hr ATC for 24 hours (max 1,000 mg/dose)         <ul> <li>After 24 hours of IV acetaminophen, switch to PO acetaminophen: 15 mg/kg/day or 4,000 mg/day) for mild/moderate pain; may use PR acetaminophen for infants.</li> </ul> </li> </ul>                                                                                                                                                                                                                                                                                                                                                                                                                                                                                                                                                                                                                                                                                                                                                                                                                                                                                                                                                                                                                                                                                                                                                                                                                                                                                                                   | IVF:<br>Maintenance IVF<br>NS 1:1 replacement<br>with CSF output<br>Medications:<br>Ondansetron 0.1<br>mg/kg/dose q8hr<br>(max 4 mg/dose)<br>PRN nausea/<br>vomiting<br>Polyethylene<br>glycol 17 g daily or<br>BID PRN<br>constipation<br>Docusate sodium                                                                                                                                                                                                                                                        | <ul> <li>OT/PT: activity 1<br/>include OOB wit<br/>EVD clamped fo<br/>therapies if stat<br/>and tolerating<br/>clamping</li> <li>SCD/compressid<br/>boots for DVT p<br/>per hospital pol</li> <li>Incentive<br/>spirometer or</li> </ul>                                                                                                                                                                                                                                                                                                                                                                                                                                                                                                                                                                                                                                                                                                                                                                                                                                                                                                                                                                                                                                                                                                                                                                                                                                                                                                                                                                                                                                                                                                                                                                                                                                                                                                                                                                                                                                                                                                                      |
| ectious<br>ease (ID)<br>titue empiric<br>libiotics<br>ncomycin<br>d Ceftazidime)<br>hours or per<br>ecs<br>ust<br>ibiotics based<br>culture and ID<br>s<br>antibiotics<br>, consider                                                                                                                                        | <ul> <li>CSF studies: cell count and culture to lab per Neurosurgery and/or ID</li> <li>If CSF culture positive, repeat in 24-36 hours to document sterilization.</li> <li>If persistently febrile or clinica deterioration: repeat CSF culture is warranted. Consider blood, urine and respiratory evaluation.</li> <li>Monitoring:</li> <li>Continuous CR monitoring</li> </ul>                                                                                                                                                                                                                                                    | <ul> <li>Nephrology for approval.</li> <li>Toradol IV 0.5 mg/kg/dose q6hr (max 30 mg/dose) x6 doses         <ul> <li>6 hours after last toradol dose, start</li> <li>ibuprofen PO 10 mg/kg/dose q6hr PRN (max 40 mg/kg/day or 2,400 mg/day, whichever is less)</li> </ul> </li> <li>Acetaminophen IV 15 mg/kg/dose q6hr ATC for 24 hours (max 1,000 mg/dose)         <ul> <li>After 24 hours of IV acetaminophen, switch to PO acetaminophen: 15 mg/kg/dose q6hr PRN pain; (max 75 mg/kg/day or 4,000 mg/day) for mild/moderate pain; may use PR acetaminophen for infants.</li> <li>Morphine IV 0.05 – 0.1 mg/kg/dose IV q3hr PRN</li> </ul> </li> </ul>                                                                                                                                                                                                                                                                                                                                                                                                                                                                                                                                                                                                                                                                                                                                                                                                                                                                                                                                                                                                                                                                                                                                                                                                                          | IVF:<br>Maintenance IVF<br>NS 1:1 replacement<br>with CSF output<br>Medications:<br>Ondansetron 0.1<br>mg/kg/dose q8hr<br>(max 4 mg/dose)<br>PRN nausea/<br>vomiting<br>Polyethylene<br>glycol 17 g daily or<br>BID PRN<br>constipation<br>Docusate sodium<br>50 mg/day PRN                                                                                                                                                                                                                                       | <ul> <li>OT/PT: activity<br/>include OOB wi<br/>EVD clamped for<br/>therapies if stal<br/>and tolerating<br/>clamping</li> <li>SCD/compressi<br/>boots for DVT p<br/>per hospital pol</li> <li>Incentive<br/>spirometer or<br/>bubbles for<br/>atelectasis/PNA</li> </ul>                                                                                                                                                                                                                                                                                                                                                                                                                                                                                                                                                                                                                                                                                                                                                                                                                                                                                                                                                                                                                                                                                                                                                                                                                                                                                                                                                                                                                                                                                                                                                                                                                                                                                                                                                                                                                                                                                     |
| ectious<br>ease (ID)<br>titue empiric<br>libiotics<br>ncomycin<br>d Ceftazidime)<br>hours or per<br>ecs<br>ust<br>ibiotics based<br>culture and ID<br>s<br>antibiotics<br>, consider                                                                                                                                        | <ul> <li>CSF studies: cell count and<br/>culture to lab per<br/>Neurosurgery and/or ID</li> <li>If CSF culture positive, repeat<br/>in 24-36 hours to document<br/>sterilization.</li> <li>If persistently febrile or clinica<br/>deterioration: repeat CSF<br/>culture is warranted. Consider<br/>blood, urine and respiratory<br/>evaluation.</li> <li>Monitoring:</li> <li>Continuous CR monitoring</li> <li>Vitals q1hr if unstable; q2hr in<br/>PICU if stable; q4hr on MS</li> </ul>                                                                                                                                           | <ul> <li>Nephrology for approval.</li> <li>Toradol IV 0.5 mg/kg/dose q6hr (max 30 mg/dose) x6 doses         <ul> <li>6 hours after last toradol dose, start</li> <li>ibuprofen PO 10 mg/kg/dose q6hr PRN (max 40 mg/kg/day or 2,400 mg/day, whichever is less)</li> </ul> </li> <li>Acetaminophen IV 15 mg/kg/dose q6hr ATC for 24 hours (max 1,000 mg/dose)         <ul> <li>After 24 hours of IV acetaminophen, switch to PO acetaminophen: 15 mg/kg/day or 4,000 mg/day) for mild/moderate pain; may use PR acetaminophen for infants.</li> </ul> </li> </ul>                                                                                                                                                                                                                                                                                                                                                                                                                                                                                                                                                                                                                                                                                                                                                                                                                                                                                                                                                                                                                                                                                                                                                                                                                                                                                                                   | IVF:<br>Maintenance IVF<br>NS 1:1 replacement<br>with CSF output<br>Medications:<br>Ondansetron 0.1<br>mg/kg/dose q8hr<br>(max 4 mg/dose)<br>PRN nausea/<br>vomiting<br>Polyethylene<br>glycol 17 g daily or<br>BID PRN<br>constipation<br>Docusate sodium                                                                                                                                                                                                                                                        | <ul> <li>OT/PT: activity<br/>include OOB wi<br/>EVD clamped for<br/>therapies if stat<br/>and tolerating<br/>clamping</li> <li>SCD/compressi<br/>boots for DVT p<br/>per hospital pol</li> <li>Incentive<br/>spirometer or<br/>bubbles for<br/>atelectasis/PNA</li> </ul>                                                                                                                                                                                                                                                                                                                                                                                                                                                                                                                                                                                                                                                                                                                                                                                                                                                                                                                                                                                                                                                                                                                                                                                                                                                                                                                                                                                                                                                                                                                                                                                                                                                                                                                                                                                                                                                                                     |
| actious<br>ease (ID)<br>titue empiric<br>ibiotics<br>ncomycin<br>d Ceftazidime)<br>hours or per<br>recs<br>ust<br>ibiotics based<br>culture and ID<br>s<br>antibiotics<br>l, consider                                                                                                                                       | <ul> <li>CSF studies: cell count and<br/>culture to lab per<br/>Neurosurgery and/or ID</li> <li>If CSF culture positive, repeat<br/>in 24-36 hours to document<br/>sterilization.</li> <li>If persistently febrile or clinica<br/>deterioration: repeat CSF<br/>culture is warranted. Consider<br/>blood, urine and respiratory<br/>evaluation.</li> <li>Monitoring:</li> <li>Continuous CR monitoring</li> <li>Vitals q1hr if unstable; q2hr in<br/>PICU if stable; q4hr on MS</li> </ul>                                                                                                                                           | <ul> <li>Nephrology for approval.</li> <li>Toradol IV 0.5 mg/kg/dose q6hr (max 30 mg/dose) x6 doses         <ul> <li>6 hours after last toradol dose, start</li> <li>ibuprofen PO 10 mg/kg/dose q6hr PRN (max 40 mg/kg/day or 2,400 mg/day, whichever is less)</li> </ul> </li> <li>Acetaminophen IV 15 mg/kg/dose q6hr ATC for 24 hours (max 1,000 mg/dose)         <ul> <li>After 24 hours of IV acetaminophen, switch to PO acetaminophen: 15 mg/kg/dose q6hr PRN pain; (max 75 mg/kg/day or 4,000 mg/day) for mild/moderate pain; may use PR acetaminophen for infants.</li> <li>Morphine IV 0.05 – 0.1 mg/kg/dose IV q3hr PRN</li> </ul> </li> </ul>                                                                                                                                                                                                                                                                                                                                                                                                                                                                                                                                                                                                                                                                                                                                                                                                                                                                                                                                                                                                                                                                                                                                                                                                                          | IVF:<br>Maintenance IVF<br>NS 1:1 replacement<br>with CSF output<br>Medications:<br>Ondansetron 0.1<br>mg/kg/dose q8hr<br>(max 4 mg/dose)<br>PRN nausea/<br>vomiting<br>Polyethylene<br>glycol 17 g daily or<br>BID PRN<br>constipation<br>Docusate sodium<br>50 mg/day PRN                                                                                                                                                                                                                                       | <ul> <li>OT/PT: activity<br/>include OOB wi<br/>EVD clamped for<br/>therapies if stat<br/>and tolerating<br/>clamping</li> <li>SCD/compressi<br/>boots for DVT p<br/>per hospital pol</li> <li>Incentive<br/>spirometer or<br/>bubbles for<br/>atelectasis/PNA</li> </ul>                                                                                                                                                                                                                                                                                                                                                                                                                                                                                                                                                                                                                                                                                                                                                                                                                                                                                                                                                                                                                                                                                                                                                                                                                                                                                                                                                                                                                                                                                                                                                                                                                                                                                                                                                                                                                                                                                     |
| ectious<br>ease (ID)<br>ntinue empiric<br>jbiotics<br>incomycin<br>d <b>Ceftazidime</b> )<br>H hours or per<br>recs<br>just<br>ibiotics based<br>culture and ID<br>s<br>anthibiotics<br>I, consider<br>m IV access.                                                                                                         | <ul> <li>CSF studies: cell count and culture to lab per Neurosurgery and/or ID</li> <li>If CSF culture positive, repeat in 24-36 hours to document sterilization.</li> <li>If persistently febrile or clinica deterioration: repeat CSF culture is warranted. Consider blood, urine and respiratory evaluation.</li> <li>Monitoring:</li> <li>Continuous CR monitoring</li> <li>Vitals q1hr if unstable; q2hr in PICU if stable; q4hr on MS floors</li> </ul>                                                                                                                                                                        | Nephrology for approval.         • Toradol IV 0.5 mg/kg/dose q6hr (max 30 mg/dose) x6 doses         • 6 hours after last toradol dose, start         ibuprofen PO 10 mg/kg/dose q6hr PRN (max 40 mg/kg/day or 2,400 mg/day, whichever is less)         • Acetaminophen IV 15 mg/kg/dose q6hr ATC for 24 hours (max 1,000 mg/dose)         • After 24 hours of IV acetaminophen, switch to PO acetaminophen: 15 mg/kg/dose q6hr PRN pain; (max 75 mg/kg/day or 4,000 mg/day) for mid/moderate pain; may use PR acetaminophen for infants.         • Morphine IV 0.05 – 0.1 mg/kg/dose IV q3hr PRN severe pain (max 5 mg/dose)                                                                                                                                                                                                                                                                                                                                                                                                                                                                                                                                                                                                                                                                                                                                                                                                                                                                                                                                                                                                                                                                                                                                                                                                                                                       | IVF:<br>Maintenance IVF<br>NS 1:1 replacement<br>with CSF output<br>Medications:<br>Ondansetron 0.1<br>mg/kg/dose q8hr<br>(max 4 mg/dose)<br>PRN nausea/<br>vomiting<br>Polyethylene<br>glycol 17 g daily or<br>BID PRN<br>constipation<br>Docusate sodium<br>50 mg/day PRN<br>constipation                                                                                                                                                                                                                       | <ul> <li>OT/PT: activity include OOB wite EVD clamped for therapies if state and tolerating clamping</li> <li>SCD/compressite boots for DVT pper hospital pol</li> <li>Incentive spirometer or bubbles for atelectasis/PNA prevention</li> </ul>                                                                                                                                                                                                                                                                                                                                                                                                                                                                                                                                                                                                                                                                                                                                                                                                                                                                                                                                                                                                                                                                                                                                                                                                                                                                                                                                                                                                                                                                                                                                                                                                                                                                                                                                                                                                                                                                                                              |
| ectious<br>ease (ID)<br>ntinue empiric<br>jbiotics<br>incomycin<br>d <b>Ceftazidime</b> )<br>H hours or per<br>recs<br>just<br>ibiotics based<br>culture and ID<br>s<br>anthibiotics<br>I, consider<br>m IV access.                                                                                                         | <ul> <li>CSF studies: cell count and<br/>culture to lab per<br/>Neurosurgery and/or ID</li> <li>If CSF culture positive, repeat<br/>in 24-36 hours to document<br/>sterilization.</li> <li>If persistently febrile or clinica<br/>deterioration: repeat CSF<br/>culture is warranted. Consider<br/>blood, urine and respiratory<br/>evaluation.</li> <li>Monitoring:</li> <li>Continuous CR monitoring</li> <li>Vitals q1hr if unstable; q2hr in<br/>PICU if stable; q4hr on MS<br/>floors</li> </ul>                                                                                                                                | Nephrology for approval.         • Toradol IV 0.5 mg/kg/dose q6hr (max 30 mg/dose) x6 doses         • 6 hours after last toradol dose, start         ibuprofen PO 10 mg/kg/dose q6hr PRN (max 40 mg/kg/day or 2,400 mg/day, whichever is less)         • Acetaminophen IV 15 mg/kg/dose q6hr ATC for 24 hours (max 1,000 mg/dose)         • After 24 hours of IV acetaminophen, switch to PO acetaminophen: 15 mg/kg/dose q6hr PRN pain; (max 75 mg/kg/dose 1V q3hr PRN severe pain (max 5 mg/kg/dose IV q3hr PRN severe pain (max 5 mg/kg/dose IV q3hr PRN severe pain (max 5 mg/dose)         • Morphine IV 0.05 – 0.1 mg/kg/dose IV q3hr PRN severe pain (max 5 mg/dose)                                                                                                                                                                                                                                                                                                                                                                                                                                                                                                                                                                                                                                                                                                                                                                                                                                                                                                                                                                                                                                                                                                                                                                                                        | IVF:<br>Maintenance IVF<br>NS 1:1 replacement<br>with CSF output<br>Medications:<br>Ondansetron 0.1<br>mg/kg/dose q8hr<br>(max 4 mg/dose)<br>PRN nausea/<br>vomiting<br>Polyethylene<br>glycol 17 g daily or<br>BID PRN<br>constipation<br>Docusate sodium<br>50 mg/day PRN<br>constipation                                                                                                                                                                                                                       | <ul> <li>OT/PT: activity 1<br/>include OOB wit<br/>EVD clamped fo<br/>therapies if stat<br/>and tolerating<br/>clamping</li> <li>SCD/compressic<br/>boots for DVT p<br/>per hospital pol</li> <li>Incentive<br/>spirometer or<br/>bubbles for<br/>atelectasis/PNA<br/>prevention</li> </ul>                                                                                                                                                                                                                                                                                                                                                                                                                                                                                                                                                                                                                                                                                                                                                                                                                                                                                                                                                                                                                                                                                                                                                                                                                                                                                                                                                                                                                                                                                                                                                                                                                                                                                                                                                                                                                                                                   |
| ectious<br>iea se (ID)<br>ntinue empiric<br>tibiotics<br>ancomycin<br>d Ceftazidime)<br>4 hours or per<br>recs<br>just<br>tibiotics based<br>culture and ID<br>is<br>a notibiotics<br>d, consider<br>m IV access.                                                                                                           | <ul> <li>CSF studies: cell count and<br/>culture to lab per<br/>Neurosurgery and/or ID</li> <li>If CSF culture positive, repeat<br/>in 24-36 hours to document<br/>sterilization.</li> <li>If persistently febrile or clinica<br/>deterioration: repeat CSF<br/>culture is warranted. Consider<br/>blood, urine and respiratory<br/>evaluation.</li> <li>Monitoring:</li> <li>Continuous CR monitoring</li> <li>Vitals q1hr if unstable; q2hr in<br/>PICU if stable; q4hr on MS<br/>floors</li> </ul>                                                                                                                                | <ul> <li>Nephrology for approval.</li> <li>Toradol IV 0.5 mg/kg/dose q6hr (max 30 mg/dose) x6 doses         <ul> <li>6 hours after last toradol dose, start</li> <li>ibuprofen PO 10 mg/kg/dose q6hr PRN (max 40 mg/kg/day or 2,400 mg/day, whichever is less)</li> </ul> </li> <li>Acetaminophen IV 15 mg/kg/dose q6hr ATC for 24 hours (max 1,000 mg/dose)         <ul> <li>After 24 hours of IV acetaminophen, switch to PO acetaminophen: 15 mg/kg/dose q6hr PRN pain; (max 75 mg/kg/dose rq6hr ATC for 24 hours of IV acetaminophen, switch to PO acetaminophen for infants.</li> <li>Morphine IV 0.05 – 0.1 mg/kg/dose IV q3hr PRN severe pain (max 5 mg/kg/dose)</li> </ul> </li> <li>Internalization Criteria:         <ul> <li>ement and duration of antibiotics with Neurosurgery and ID rance of end-organ space infections. If still present, will consi</li> </ul> </li> </ul>                                                                                                                                                                                                                                                                                                                                                                                                                                                                                                                                                                                                                                                                                                                                                                                                                                                                                                                                                                                        | IVF:<br>Maintenance IVF<br>NS 1:1 replacement<br>with CSF output<br>Medications:<br>Ondansetron 0.1<br>mg/kg/dose q8hr<br>(max 4 mg/dose)<br>PRN nausea/<br>vomiting<br>Polyethylene<br>glycol 17 g daily or<br>BID PRN<br>constipation<br>Docusate sodium<br>50 mg/day PRN<br>constipation                                                                                                                                                                                                                       | <ul> <li>OT/PT: activity 1<br/>include OOB wit<br/>EVD clamped fo<br/>therapies if stat<br/>and tolerating<br/>clamping</li> <li>SCD/compressic<br/>boots for DVT p<br/>per hospital pol</li> <li>Incentive<br/>spirometer or<br/>bubbles for<br/>atelectasis/PNA<br/>prevention</li> </ul>                                                                                                                                                                                                                                                                                                                                                                                                                                                                                                                                                                                                                                                                                                                                                                                                                                                                                                                                                                                                                                                                                                                                                                                                                                                                                                                                                                                                                                                                                                                                                                                                                                                                                                                                                                                                                                                                   |
| ectious<br>sease (ID)<br>ntinue empiric<br>tibiotics<br>ancomycin<br>d Ceftazidime)<br>4 hours or per<br>recs<br>just<br>tibiotics based<br>culture and ID<br>cs<br><i>a</i> antibiotics<br><i>d</i> , consider<br><i>m</i> IV access.                                                                                      | <ul> <li>CSF studies: cell count and<br/>culture to lab per<br/>Neurosurgery and/or ID</li> <li>If CSF culture positive, repeat<br/>in 24-36 hours to document<br/>sterilization.</li> <li>If persistently febrile or clinica<br/>deterioration: repeat CSF<br/>culture is warranted. Consider<br/>blood, urine and respiratory<br/>evaluation.</li> <li>Monitoring:</li> <li>Continuous CR monitoring</li> <li>Vitals q1hr if unstable; q2hr in<br/>PICU if stable; q4hr on MS<br/>floors</li> </ul>                                                                                                                                | <ul> <li>Nephrology for approval.</li> <li>Toradol IV 0.5 mg/kg/dose q6hr (max 30 mg/dose) x6 doses         <ul> <li>6 hours after last toradol dose, start</li> <li>ibuprofen PO 10 mg/kg/dose q6hr PRN (max 40 mg/kg/day or 2,400 mg/day, whichever is less)</li> </ul> </li> <li>Acetaminophen IV 15 mg/kg/dose q6hr ATC for 24 hours (max 1,000 mg/dose)         <ul> <li>After 24 hours of IV acetaminophen, switch to PO acetaminophen: 15 mg/kg/dose q6hr PRN pain; (max 75 mg/kg/dose q6hr PRN pain; (max 75 mg/kg/dose IV q3hr PRN severe pain (max 5 mg/kg/dose IV q3hr PRN severe pain (max 5 mg/dose)</li> </ul> </li> <li>Morphine IV 0.05 – 0.1 mg/kg/dose IV q3hr PRN severe pain (max 5 mg/dose)</li> </ul>                                                                                                                                                                                                                                                                                                                                                                                                                                                                                                                                                                                                                                                                                                                                                                                                                                                                                                                                                                                                                                                                                                                                                        | IVF:<br>Maintenance IVF<br>NS 1:1 replacement<br>with CSF output<br>Medications:<br>Ondansetron 0.1<br>mg/kg/dose q8hr<br>(max 4 mg/dose)<br>PRN nausea/<br>vomiting<br>Polyethylene<br>glycol 17 g daily or<br>BID PRN<br>constipation<br>Docusate sodium<br>50 mg/day PRN<br>constipation<br>based on clinical status and<br>der alternate site if possible                                                                                                                                                     | <ul> <li>OT/PT: activity 1<br/>include OOB wit<br/>EVD clamped fo<br/>therapies if stat<br/>and tolerating<br/>clamping</li> <li>SCD/compressic<br/>boots for DVT p<br/>per hospital pol</li> <li>Incentive<br/>spirometer or<br/>bubbles for<br/>atelectasis/PNA<br/>prevention</li> </ul>                                                                                                                                                                                                                                                                                                                                                                                                                                                                                                                                                                                                                                                                                                                                                                                                                                                                                                                                                                                                                                                                                                                                                                                                                                                                                                                                                                                                                                                                                                                                                                                                                                                                                                                                                                                                                                                                   |
| ectious<br>sease (ID)<br>ntinue empiric<br>tibiotics<br>ancomycin<br>d Ceftazidime)<br>4 hours or per<br>recs<br>just<br>tibiotics based<br>culture and ID<br>cs<br><i>a</i> antibiotics<br><i>d</i> , consider<br><i>m</i> IV access.                                                                                      | <ul> <li>CSF studies: cell count and culture to lab per<br/>Neurosurgery and/or ID</li> <li>If CSF culture positive, repeat<br/>in 24-36 hours to document<br/>sterilization.</li> <li>If persistently febrile or clinica<br/>deterioration: repeat CSF<br/>culture is warranted. Consider<br/>blood, urine and respiratory<br/>evaluation.</li> <li>Monitoring:</li> <li>Continuous CR monitoring</li> <li>Vitals q1hr if unstable; q2hr in<br/>PICU if stable; q4hr on MS<br/>floors</li> </ul>                                                                                                                                    | <ul> <li>Nephrology for approval.</li> <li>Toradol IV 0.5 mg/kg/dose q6hr (max 30 mg/dose) x6 doses         <ul> <li>6 hours after last toradol dose, start</li> <li>ibuprofen PO 10 mg/kg/dose q6hr PRN (max 40 mg/kg/day or 2,400 mg/day, whichever is less)</li> </ul> </li> <li>Acetaminophen IV 15 mg/kg/dose q6hr ATC for 24 hours (max 1,000 mg/dose)         <ul> <li>After 24 hours of IV acetaminophen, switch to PO acetaminophen: 15 mg/kg/dose q6hr PRN pain; (max 75 mg/kg/dose q6hr PRN pain; (max 75 mg/kg/dose IV q3hr PRN severe pain (max 5 mg/dose)</li> <li>Morphine IV 0.05 – 0.1 mg/kg/dose IV q3hr PRN severe pain (max 5 mg/dose)</li> </ul> </li> <li>Internalization Criteria:         <ul> <li>ement and duration of antibiotics with Neurosurgery and ID rance of end-organ space infections. If still present, will consi Post-Op care:</li> <li>to MS floors and resume all pre-internalization care and start</li> </ul> </li> </ul>                                                                                                                                                                                                                                                                                                                                                                                                                                                                                                                                                                                                                                                                                                                                                                                                                                                                                                               | IVF:<br>Maintenance IVF<br>NS 1:1 replacement<br>with CSF output<br>Medications:<br>Ondansetron 0.1<br>mg/kg/dose q8hr<br>(max 4 mg/dose)<br>PRN nausea/<br>vomiting<br>Polyethylene<br>glycol 17 g daily or<br>BID PRN<br>constipation<br>Docusate sodium<br>50 mg/day PRN<br>constipation                                                                                                                                                                                                                       | <ul> <li>OT/PT: activity finclude OOB with EVD clamped for therapies if state and tolera ting clamping</li> <li>SCD/compressite boots for DVT pper hospital pol</li> <li>Incentive spirometer or bubbles for atelectasis/PNA prevention</li> </ul>                                                                                                                                                                                                                                                                                                                                                                                                                                                                                                                                                                                                                                                                                                                                                                                                                                                                                                                                                                                                                                                                                                                                                                                                                                                                                                                                                                                                                                                                                                                                                                                                                                                                                                                                                                                                                                                                                                            |
| ectious<br>iea se (ID)<br>ntinue empiric<br>tibiotics<br>ancomycin<br>d Ceftazidime)<br>4 hours or per<br>recs<br>just<br>tibiotics based<br>culture and ID<br>is<br>a notibiotics<br>d, consider<br>m IV access.                                                                                                           | <ul> <li>CSF studies: cell count and culture to lab per Neurosurgery and/or ID</li> <li>If CSF culture positive, repeat in 24-36 hours to document sterilization.</li> <li>If persistently febrile or clinica deterioration: repeat CSF culture is warranted. Consider blood, urine and respiratory evaluation.</li> <li>Monitoring:</li> <li>Continuous CR monitoring</li> <li>Vitals q1hr if unstable; q2hr in PICU if stable; q4hr on MS floors</li> </ul>                                                                                                                                                                        | <ul> <li>Nephrology for approval.</li> <li>Toradol IV 0.5 mg/kg/dose q6hr (max 30 mg/dose) x6 doses         <ul> <li>6 hours after last toradol dose, start</li> <li>ibuprofen PO 10 mg/kg/dose q6hr PRN (max 40 mg/kg/day or 2,400 mg/day, whichever is less)</li> </ul> </li> <li>Acetaminophen IV 15 mg/kg/dose q6hr ATC for 24 hours (max 1,000 mg/dose)         <ul> <li>After 24 hours of IV acetaminophen, switch to PO acetaminophen: 15 mg/kg/dose q6hr PRN pain; (max 75 mg/kg/dose q6hr PRN pain; (max 75 mg/kg/dose IV q3hr PRN severe pain (max 5 mg/kg/dose IV q3hr PRN severe pain (max 5 mg/dose)</li> </ul> </li> <li>Morphine IV 0.05 – 0.1 mg/kg/dose IV q3hr PRN severe pain (max 5 mg/dose)</li> </ul>                                                                                                                                                                                                                                                                                                                                                                                                                                                                                                                                                                                                                                                                                                                                                                                                                                                                                                                                                                                                                                                                                                                                                        | IVF:<br>Maintenance IVF<br>NS 1:1 replacement<br>with CSF output<br>Medications:<br>Ondansetron 0.1<br>mg/kg/dose q8hr<br>(max 4 mg/dose)<br>PRN nausea/<br>vomiting<br>Polyethylene<br>glycol 17 g daily or<br>BID PRN<br>constipation<br>Docusate sodium<br>50 mg/day PRN<br>constipation<br>based on clinical status and<br>der alternate site if possible<br>art<br>incision; may shower POD 3                                                                                                                | <ul> <li>OT/PT: activity include OOB with EVD clamped for therapies if state and tolerating clamping</li> <li>SCD/compressite boots for DVT per hospital pol</li> <li>Incentive spirometer or bubbles for atelectasis/PNA prevention</li> </ul>                                                                                                                                                                                                                                                                                                                                                                                                                                                                                                                                                                                                                                                                                                                                                                                                                                                                                                                                                                                                                                                                                                                                                                                                                                                                                                                                                                                                                                                                                                                                                                                                                                                                                                                                                                                                                                                                                                               |
| ectious<br>sease (ID)<br>ntinue empiric<br>tibiotics<br>ancomycin<br>d Ceftazidime)<br>4 hours or per<br>recs<br>just<br>tibiotics based<br>culture and ID<br>cs<br><i>a</i> antibiotics<br><i>d</i> , consider<br><i>m</i> IV access.                                                                                      | <ul> <li>CSF studies: cell count and culture to lab per Neurosurgery and/or ID</li> <li>If CSF culture positive, repeat in 24-36 hours to document sterilization.</li> <li>If persistently febrile or clinica deterioration: repeat CSF culture is warranted. Consider blood, urine and respiratory evaluation.</li> <li>Monitoring:</li> <li>Continuous CR monitoring</li> <li>Vitals q1hr if unstable; q2hr in PICU if stable; q4hr on MS floors</li> </ul>                                                                                                                                                                        | <ul> <li>Nephrology for approval.</li> <li>Toradol IV 0.5 mg/kg/dose q6hr (max 30 mg/dose) x6 doses         <ul> <li>6 hours after last toradol dose, start</li> <li>ibuprofen PO 10 mg/kg/dose q6hr PRN (max 40 mg/kg/day or 2,400 mg/day, whichever is less)</li> </ul> </li> <li>Acetaminophen IV 15 mg/kg/dose q6hr ATC for 24 hours (max 1,000 mg/dose)         <ul> <li>After 24 hours of IV acetaminophen, switch to PO acetaminophen: 15 mg/kg/dose q6hr PRN pain; (max 75 mg/kg/dose q6hr PRN pain; (max 75 mg/kg/dose IV q3hr PRN severe pain (max 5 mg/dose)</li> <li>Morphine IV 0.05 – 0.1 mg/kg/dose IV q3hr PRN severe pain (max 5 mg/dose)</li> </ul> </li> <li>Internalization Criteria:         <ul> <li>ement and duration of antibiotics with Neurosurgery and ID rance of end-organ space infections. If still present, will consi Post-Op care:</li> <li>to MS floors and resume all pre-internalization care and start</li> </ul> </li> </ul>                                                                                                                                                                                                                                                                                                                                                                                                                                                                                                                                                                                                                                                                                                                                                                                                                                                                                                               | IVF:<br>Maintenance IVF<br>NS 1:1 replacement<br>with CSF output<br>Medications:<br>Ondansetron 0.1<br>mg/kg/dose q8hr<br>(max 4 mg/dose)<br>PRN nausea/<br>vomiting<br>Polyethylene<br>glycol 17 g daily or<br>BID PRN<br>constipation<br>Docusate sodium<br>50 mg/day PRN<br>constipation<br>based on clinical status and<br>der alternate site if possible<br>art<br>incision; may shower POD 3                                                                                                                | <ul> <li>OT/PT: activity finclude OOB with EVD clamped for therapies if state and tolera ting clamping</li> <li>SCD/compressite boots for DVT pper hospital pol</li> <li>Incentive spirometer or bubbles for atelectasis/PNA prevention</li> </ul>                                                                                                                                                                                                                                                                                                                                                                                                                                                                                                                                                                                                                                                                                                                                                                                                                                                                                                                                                                                                                                                                                                                                                                                                                                                                                                                                                                                                                                                                                                                                                                                                                                                                                                                                                                                                                                                                                                            |
| ectious<br>sease (ID)<br>ntinue empiric<br>tibiotics<br>ancomycin<br>d Ceftazidime)<br>4 hours or per<br>recs<br>just<br>tibiotics based<br>culture and ID<br>cs<br><i>a</i> antibiotics<br><i>d</i> , consider<br><i>m</i> IV access.                                                                                      | <ul> <li>CSF studies: cell count and culture to lab per Neurosurgery and/or ID</li> <li>If CSF culture positive, repeat in 24-36 hours to document sterilization.</li> <li>If persistently febrile or clinica deterioration: repeat CSF culture is warranted. Consider blood, urine and respiratory evaluation.</li> <li>Monitoring:</li> <li>Continuous CR monitoring</li> <li>Vitals q1hr if unstable; q2hr in PICU if stable; q4hr on MS floors</li> </ul>                                                                                                                                                                        | Nephrology for approval.         • Toradol V 0.5 mg/kg/dose q6hr (max 30 mg/dose) x6 doses         • 6 hours after last toradol dose, start         ibuprofen PO 10 mg/kg/dose q6hr PRN (max 40 mg/kg/day or 2,400 mg/day, whichever is less)         • Acetaminophen IV 15 mg/kg/dose q6hr ATC for 24 hours (max 1,000 mg/dose)         • After 24 hours of IV acetaminophen, switch to PO acetaminophen: 15 mg/kg/dose q6hr PRN pRN pain; (max 75 mg/kg/dose q6hr PRN gdose q6hr PRN pain; (max 75 mg/kg/dose q6hr PRN pRN pain; (max 75 mg/kg/dose IV q3hr PRN severe pain (max 5 mg/kg/dose IV q3hr PRN severe pain (max 5 mg/dose)         • Morphine IV 0.05 – 0.1 mg/kg/dose IV q3hr PRN severe pain (max 5 mg/dose)         • Internalization Criteria:         ement and duration of antibiotics with Neurosurgery and ID ance of end-organ space infections. If still present, will consi Post-Op care:         • to MS floors and resume all pre-internalization care and statististion, Tegaderm/Telfa to abdominal/chest/clavicular/neck cultures needed unless persistently febrile >36 hours, clinic                                                                                                                                                                                                                                                                                                                                                                                                                                                                                                                                                                                                                                                                                                                                                                | <ul> <li>IVF:</li> <li>Maintenance IVF</li> <li>NS 1:1 replacement<br/>with CSF output</li> <li>Medications:</li> <li>Ondansetron 0.1<br/>mg/kg/dose q8hr<br/>(max 4 mg/dose)<br/>PRN nausea/<br/>vomiting</li> <li>Polyethylene<br/>glycol 17 g daily or<br/>BID PRN<br/>constipation</li> <li>Docusate sodium<br/>S0 mg/day PRN<br/>constipation</li> <li>Docusate sodium<br/>S0 mg/day PRN<br/>constipation</li> </ul>                                                                                         | OT/PT: activity finclude OOB with EVD clamped for therapies if state and tolera ting clamping     SCD/compressite boots for DVT pper hospital pol     Incentive spirometer or bubbles for atelectasis/PNA prevention     response to therapy.     c.                                                                                                                                                                                                                                                                                                                                                                                                                                                                                                                                                                                                                                                                                                                                                                                                                                                                                                                                                                                                                                                                                                                                                                                                                                                                                                                                                                                                                                                                                                                                                                                                                                                                                                                                                                                                                                                                                                          |
| ectious<br>sease (ID)<br>ntinue empiric<br>tibiotics<br>ancomycin<br>d Ceftazidime)<br>4 hours or per<br>recs<br>just<br>tibiotics based<br>culture and ID<br>cs<br><i>a</i> antibiotics<br><i>d</i> , consider<br><i>m</i> IV access.                                                                                      | <ul> <li>CSF studies: cell count and culture to lab per Neurosurgery and/or ID</li> <li>If CSF culture positive, repeat in 24-36 hours to document sterilization.</li> <li>If persistently febrile or clinica deterioration: repeat CSF culture is warranted. Consider blood, urine and respiratory evaluation.</li> <li>Monitoring:</li> <li>Continuous CR monitoring</li> <li>Vitals q1hr if unstable; q2hr in PICU if stable; q4hr on MS floors</li> </ul>                                                                                                                                                                        | <ul> <li>Nephrology for approval.</li> <li>Toradol IV 0.5 mg/kg/dose q6hr (max 30 mg/dose) x6 doses         <ul> <li>6 hours after last toradol dose, start</li> <li>ibuprofen PO 10 mg/kg/dose q6hr PRN (max 40 mg/kg/day or 2,400 mg/day, whichever is less)</li> </ul> </li> <li>Acetaminophen IV 15 mg/kg/dose q6hr ATC for 24 hours (max 1,000 mg/dose)         <ul> <li>After 24 hours of IV acetaminophen, switch to PO acetaminophen: 15 mg/kg/dose q6hr PRN pain; (max 75 mg/kg/dose q6hr PRN pain; (max 75 mg/kg/dose IV q3hr PRN severe pain (max 5 mg/kg/dose IV q3hr PRN severe pain (max 5 mg/dose)</li> </ul> </li> <li>Morphine IV 0.05 – 0.1 mg/kg/dose IV q3hr PRN severe pain (max 5 mg/dose)</li> </ul>                                                                                                                                                                                                                                                                                                                                                                                                                                                                                                                                                                                                                                                                                                                                                                                                                                                                                                                                                                                                                                                                                                                                                        | <ul> <li>IVF:</li> <li>Maintenance IVF</li> <li>NS 1:1 replacement<br/>with CSF output</li> <li>Medications:</li> <li>Ondansetron 0.1<br/>mg/kg/dose q8hr<br/>(max 4 mg/dose)<br/>PRN nausea/<br/>vomiting</li> <li>Polyethylene<br/>glycol 17 g daily or<br/>BID PRN<br/>constipation</li> <li>Docusate sodium<br/>S0 mg/day PRN<br/>constipation</li> <li>Docusate sodium<br/>S0 mg/day PRN<br/>constipation</li> </ul>                                                                                         | OT/PT: activity finclude OOB with EVD clamped for therapies if state and tolera ting clamping     SCD/compressite boots for DVT pper hospital pol     Incentive spirometer or bubbles for atelectasis/PNA prevention     response to therapy.     c.                                                                                                                                                                                                                                                                                                                                                                                                                                                                                                                                                                                                                                                                                                                                                                                                                                                                                                                                                                                                                                                                                                                                                                                                                                                                                                                                                                                                                                                                                                                                                                                                                                                                                                                                                                                                                                                                                                          |
| ectious<br>sease (ID)<br>ntinue empiric<br>tibiotics<br>ancomycin<br>d <b>Ceftazidime</b> )<br>4 hours or per<br>recs<br>just<br>tibiotics based<br>culture and ID<br>cs<br><i>a</i> antibiotics<br><i>d</i> , consider<br><i>m</i> IV access.                                                                              | <ul> <li>CSF studies: cell count and culture to lab per Neurosurgery and/or ID</li> <li>If CSF culture positive, repeat in 24-36 hours to document sterilization.</li> <li>If persistently febrile or clinicad deterioration: repeat CSF culture is warranted. Consider blood, urine and respiratory evaluation.</li> <li>Monitoring:         <ul> <li>Continuous CR monitoring</li> <li>Vitals q1hr if unstable; q2hr in PICU if stable; q4hr on MS floors</li> </ul> </li> <li>stitive, discuss timing of shunt replace Terminal sites dependent on clear Transfer</li> <li>Bacitracin to scalp ir replacement or daily</li> </ul> | Nephrology for approval.         • Toradol N 0.5 mg/kg/dose q6hr (max 30 mg/dose) x6 doses         • 6 hours after last toradol dose, start         ibuprofen PO 10 mg/kg/dose q6hr PRN (max 40 mg/kg/day or 2,400 mg/day, whichever is less)         • Acetaminophen IV 15 mg/kg/dose q6hr ATC for 24 hours (max 1,000 mg/dose)         • After 24 hours of IV acetaminophen, switch to PO acetaminophen: 15 mg/kg/dose q6hr PRN pain; (max 75 mg/kg/dose q0hr PRN pain; (max 75 mg/kg/dose IV q3hr PRN severe pain (max 5 mg/kg/dose IV q3hr PRN severe pain (max 5 mg/dose)         • Morphine IV 0.05 – 0.1 mg/kg/dose IV q3hr PRN severe pain (max 5 mg/dose)         • Internalization Criteria:         ement and duration of antibiotics with Neurosurgery and ID ance of end-organ space infections. If still present, will consi Post-Op care:         • to MS floors and resume all pre-internalization care and statisticision, Tegaderm/Telfa to abdominal/chest/clavicular/neck r cultures nee ded unless persistently febrile >36 hours, clinic         • warm; pain well controlled on PO meds; afebrile x24 hrs; bow                                                                                                                                                                                                                                                                                                                                                                                                                                                                                                                                                                                                                                                                                                                                              | IVF:<br>Maintenance IVF<br>NS 1:1 replacement<br>with CSF output<br>Medications:<br>Ondansetron 0.1<br>mg/kg/dose q8hr<br>(max 4 mg/dose)<br>PRN nausea/<br>vomiting<br>Polyethylene<br>glycol 17 g daily or<br>BID PRN<br>constipation<br>Docusate sodium<br>50 mg/day PRN<br>constipation<br>based on clinical status and<br>der alternate site if possible<br>and<br>rt<br>incision; may shower POD 3<br>ally deteriorating<br>rel movement; adequate PO                                                       | OT/PT: activity include OOB with EVD clamped for therapies if state and tolerating clamping     SCD/compressite boots for DVT per hospital pol     Incentive spirometer or bubbles for atelectasis/PNA prevention     response to therapy.     S; no further CSF                                                                                                                                                                                                                                                                                                                                                                                                                                                                                                                                                                                                                                                                                                                                                                                                                                                                                                                                                                                                                                                                                                                                                                                                                                                                                                                                                                                                                                                                                                                                                                                                                                                                                                                                                                                                                                                                                              |
| ectious<br>sea se (ID)<br>ntinue empiric<br>tibiotics<br>ancomycin<br>d Ceftazidime)<br>4 hours or per<br>recs<br>just<br>tibiotics based<br>culture and ID<br>rs<br><i>i</i> antibiotics<br><i>j</i> , consider<br>m IV access.<br>CSF culture is po                                                                       | <ul> <li>CSF studies: cell count and culture to lab per Neurosurgery and/or ID</li> <li>If CSF culture positive, repeat in 24-36 hours to document sterilization.</li> <li>If persistently febrile or clinica deterioration: repeat CSF culture is warranted. Consider blood, urine and respiratory evaluation.</li> <li>Monitoring:</li> <li>Continuous CR monitoring</li> <li>Vitals q1hr if unstable; q2hr in PICU if stable; q4hr on MS floors</li> </ul>                                                                                                                                                                        | Nephrology for approval.         • Toradol N 0.5 mg/kg/dose q6hr (max 30 mg/dose) x6 doses         • 6 hours after last toradol dose, start         ibuprofen PO 10 mg/kg/dose q6hr PRN (max 40 mg/kg/day or 2,400 mg/day, whichever is less)         • Acetaminophen IV 15 mg/kg/dose q6hr ATC for 24 hours (max 1,000 mg/dose)         • After 24 hours of IV acetaminophen, switch to PO acetaminophen: 15 mg/kg/dose q6hr PRN pain; (max 75 mg/kg/dose q6hr PRN pain; (max 75 mg/kg/dose IV q3hr PRN severe pain (max 5 mg/dose)         • Morphine IV 0.05 – 0.1 mg/kg/dose IV q3hr PRN severe pain (max 5 mg/dose)         • Internalization Criteria:         ement and duration of antibiotics with Neurosurgery and ID rance of end-organ space infections. If still present, will consi Post-Op care:         • to MS floors and resume all pre-internalization care and staticision, Tegaderm/Telfa to abdominal/chest/clavicular/neck cultures nee ded unless persistently febrile >36 hours, clinic         • warm; pain well controlled on PO meds; afebrile x24 hrs; bow Discharge Instructions/Medications:                                                                                                                                                                                                                                                                                                                                                                                                                                                                                                                                                                                                                                                                                                                                                        | IVF:<br>Maintenance IVF<br>NS 1:1 replacement<br>with CSF output<br>Medications:<br>Ondansetron 0.1<br>mg/kg/dose q8hr<br>(max 4 mg/dose)<br>PRN nausea/<br>vomiting<br>Polyethylene<br>glycol 17 g daily or<br>BID PRN<br>constipation<br>Docusate sodium<br>50 mg/day PRN<br>constipation<br>based on clinical status and<br>der alternate site if possible<br>art:<br>incision; may shower POD 3<br>ally deteriorating<br>rel movement; adequate PO<br>Ymoderate pain, Acetaminoj                              | OT/PT: activity include OOB with EVD clamped for therapies if state and tolerating clamping     SCD/compression boots for DVT pure hospital pol     Incentive spirometer or bubbles for atelectasis/PNA prevention     response to therapy.     State of the angle o                                     |
| ectious<br>ease (ID)<br>ntinue empiric<br>tibiotics<br>ancomycin<br>d Ceftazidime)<br>4 hours or per<br>recs<br>just<br>tibiotics based<br>culture and ID<br>is<br><i>cantibiotics</i><br><i>d, consider</i><br><i>m IV access.</i><br>CSF culture is po<br>CSF culture is po<br><b>lbuprof</b><br>q6hr PR<br><b>Follow</b> | <ul> <li>CSF studies: cell count and culture to lab per Neurosurgery and/or ID</li> <li>If CSF culture positive, repeat in 24-36 hours to document sterilization.</li> <li>If persistently febrile or clinica deterioration: repeat CSF culture is warranted. Consider blood, urine and respiratory evaluation.</li> <li>Monitoring:</li> <li>Continuous CR monitoring</li> <li>Vitals q1hr if unstable; q2hr in PICU if stable; q4hr on MS floors</li> </ul>                                                                                                                                                                        | Nephrology for approval.         • Toradol N 0.5 mg/kg/dose q6hr (max 30 mg/dose) x6 doses         • 6 hours after last toradol dose, start         ibuprofen PO 10 mg/kg/dose q6hr PRN (max 40 mg/kg/day or 2,400 mg/day, whichever is less)         • Acetaminophen IV 15 mg/kg/dose q6hr ATC for 24 hours (max 1,000 mg/dose)         • After 24 hours of IV acetaminophen, switch to PO acetaminophen. 15 mg/kg/dose q6hr PRN pain; (max 75 mg/kg/dose q6hr 4,000 mg/ day) for mild/moderate pain; may use PR acetaminophen for infants.         • Morphine IV 0.05 − 0.1 mg/kg/dose IV q3hr PRN severe pain (max 5 mg/dose)         • Internalization Criteria:         ement and duration of antibiotics with Neurosurgery and ID ance of end-organ space infections. If still present, will consi Post-Op care:         • to MS floors and resume all pre-internalization care and statistics ion, Tegaderm/Telfa to abdominal/chest/clavicular/neck v cultures nee ded unless persistently febrile >36 hours, clinic         • w         • x 40 mg/kg/day or 2,400 mg/day, whichever is less) for mild, mg/day) for mild/moderate pain; Polyethylene glycol PO an                                                                                                                                                                                                                                                                                                                                                                                                                                                                                                                                                                                                                                                                                                          | VF:<br>Maintenance IVF<br>NS 1:1 replacement<br>with CSF output<br>Medications:<br>Ondansetron 0.1<br>mg/kg/dose q8hr<br>(max 4 mg/dose)<br>PRN nausea/<br>vomiting<br>Polyethylene<br>glycol 17 g daily or<br>BID PRN<br>constipation<br>Docusate sodium<br>50 mg/day PRN<br>constipation<br>based on clinical status and<br>der alternate site if possible<br>art:<br>incision; may shower POD 3<br>ally deteriorating<br>rel movement; adequate PO<br>moderate pain, Acetaminoj<br>d/or Docusate to prevent co | OT/PT: activity include OOB with EVD clamped for therapies if state and tolerating clamping     SCD/compression boots for DVT pure hospital pol     Incentive spirometer or bubbles for atelectasis/PNA prevention     response to therapy.     State of the angle o                                     |
| ecs<br>ty antibiotics<br>td, consider<br>tm IV access.<br>f CSF culture is po<br>f CSF culture is po<br>buppof<br>q6hr PR<br>Follow                                                                                                                                                                                         | <ul> <li>CSF studies: cell count and culture to lab per Neurosurgery and/or ID</li> <li>If CSF culture positive, repeat in 24-36 hours to document sterilization.</li> <li>If persistently febrile or clinica deterioration: repeat CSF culture is warranted. Consider blood, urine and respiratory evaluation.</li> <li>Monitoring:</li> <li>Continuous CR monitoring</li> <li>Vitals q1hr if unstable; q2hr in PICU if stable; q4hr on MS floors</li> </ul>                                                                                                                                                                        | Nephrology for approval.         • Toradol V 0.5 mg/kg/dose q6hr (max 30 mg/dose) x6 doses         • 6 hours after last toradol dose, start         ibuprofen PO 10 mg/kg/dose q6hr PRN (max 40 mg/kg/day or 2,400 mg/day, whichever is less)         • Acetaminophen IV 15 mg/kg/dose q6hr ATC for 24 hours (max 1,000 mg/dose)         • After 24 hours of IV acetaminophen, switch to PO acetaminophen: 15 mg/kg/dose q6hr PRN pain; (max 75 mg/kg/dose IV q3hr PRN gay) for mild/moderate pain; may use PR acetaminophen for infants.         • Morphine IV 0.05 – 0.1 mg/kg/dose IV q3hr PRN severe pain (max 5 mg/kg/dose)         • Internalization Criteria:         tement and duration of antibiotics with Neurosurgery and ID rance of end-organ space infections. If still present, will consi Post-Op care:         • to MS floors and resume all pre-internalization care and staticision, Tegaderm/Telfa to abdominal/chest/clavicular/neck         • cultures needed unless persistently febrile >36 hours, clinic         • warm; pain well controlled on PO meds; afebrile x24 hrs; bow Discharge Instructions/Medications:         x 40 mg/kg/day or 2,400 mg/day, whichever is less) for mild/                                                                                                                                                                                                                                                                                                                                                                                                                                                                                                                                                                                                                                                                 | VF:<br>Maintenance IVF<br>NS 1:1 replacement<br>with CSF output<br>Medications:<br>Ondansetron 0.1<br>mg/kg/dose q8hr<br>(max 4 mg/dose)<br>PRN nausea/<br>vomiting<br>Polyethylene<br>glycol 17 g daily or<br>BID PRN<br>constipation<br>Docusate sodium<br>50 mg/day PRN<br>constipation<br>based on clinical status and<br>der alternate site if possible<br>art:<br>incision; may shower POD 3<br>ally deteriorating<br>rel movement; adequate PO<br>moderate pain, Acetaminoj<br>d/or Docusate to prevent co | OT/PT: activity<br>include OOB will<br>EVD clamped fit<br>therapies if sta<br>and tolerating<br>clamping     SCD/compressi<br>boots for DVT p<br>per hospital poo<br>Incentive<br>spirometer or<br>bubbles for<br>atelectasis/PN/<br>prevention     response to therapy.     State of the s |