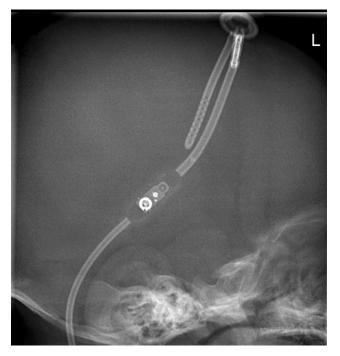

| 1                                                                                                                                                                                                                                                                                                                           | and/or                                                                                                                                                                                                                                                                                                                                                                                                                                                                                                                                                                                                                               | nunt infection by Emergency Department physician based on<br>presence of $\geq 1$ risk factors for shunt infection <sup>1</sup>                                                                                                                                                                                                                                                                                                                                                                                                                                                                                                                                                                                                                                                                                                                                                                                                                                                                                                                                                                                                                                                                                                                                                                                                                                                                                                                                                                                                                                                                                                                                                                                                                                                                                                                                                    | dinical judgment                                                                                                                                                                                                                                                                                                                                                                                                                                                                                                  | <sup>1</sup> Risk Factors for<br>Shunt Infection                                                                                                                                                                                                                                                                                                                                                                                                                                                                                                                                                                                                                                                                                                                                                                                                                                                                                                                                                                                                                                                                                                                                                                                                                                                                                                                                                                                                                                                                                                                                                                                                                                                                                                                                                                                                                                                                                                                                                                                                                                                                                                              |
|-----------------------------------------------------------------------------------------------------------------------------------------------------------------------------------------------------------------------------------------------------------------------------------------------------------------------------|--------------------------------------------------------------------------------------------------------------------------------------------------------------------------------------------------------------------------------------------------------------------------------------------------------------------------------------------------------------------------------------------------------------------------------------------------------------------------------------------------------------------------------------------------------------------------------------------------------------------------------------|------------------------------------------------------------------------------------------------------------------------------------------------------------------------------------------------------------------------------------------------------------------------------------------------------------------------------------------------------------------------------------------------------------------------------------------------------------------------------------------------------------------------------------------------------------------------------------------------------------------------------------------------------------------------------------------------------------------------------------------------------------------------------------------------------------------------------------------------------------------------------------------------------------------------------------------------------------------------------------------------------------------------------------------------------------------------------------------------------------------------------------------------------------------------------------------------------------------------------------------------------------------------------------------------------------------------------------------------------------------------------------------------------------------------------------------------------------------------------------------------------------------------------------------------------------------------------------------------------------------------------------------------------------------------------------------------------------------------------------------------------------------------------------------------------------------------------------------------------------------------------------|-------------------------------------------------------------------------------------------------------------------------------------------------------------------------------------------------------------------------------------------------------------------------------------------------------------------------------------------------------------------------------------------------------------------------------------------------------------------------------------------------------------------|---------------------------------------------------------------------------------------------------------------------------------------------------------------------------------------------------------------------------------------------------------------------------------------------------------------------------------------------------------------------------------------------------------------------------------------------------------------------------------------------------------------------------------------------------------------------------------------------------------------------------------------------------------------------------------------------------------------------------------------------------------------------------------------------------------------------------------------------------------------------------------------------------------------------------------------------------------------------------------------------------------------------------------------------------------------------------------------------------------------------------------------------------------------------------------------------------------------------------------------------------------------------------------------------------------------------------------------------------------------------------------------------------------------------------------------------------------------------------------------------------------------------------------------------------------------------------------------------------------------------------------------------------------------------------------------------------------------------------------------------------------------------------------------------------------------------------------------------------------------------------------------------------------------------------------------------------------------------------------------------------------------------------------------------------------------------------------------------------------------------------------------------------------------|
|                                                                                                                                                                                                                                                                                                                             | Exclusion                                                                                                                                                                                                                                                                                                                                                                                                                                                                                                                                                                                                                            | Criteria: alternative source for fever identified                                                                                                                                                                                                                                                                                                                                                                                                                                                                                                                                                                                                                                                                                                                                                                                                                                                                                                                                                                                                                                                                                                                                                                                                                                                                                                                                                                                                                                                                                                                                                                                                                                                                                                                                                                                                                                  |                                                                                                                                                                                                                                                                                                                                                                                                                                                                                                                   | Shunt                                                                                                                                                                                                                                                                                                                                                                                                                                                                                                                                                                                                                                                                                                                                                                                                                                                                                                                                                                                                                                                                                                                                                                                                                                                                                                                                                                                                                                                                                                                                                                                                                                                                                                                                                                                                                                                                                                                                                                                                                                                                                                                                                         |
|                                                                                                                                                                                                                                                                                                                             | Notify Neuros                                                                                                                                                                                                                                                                                                                                                                                                                                                                                                                                                                                                                        | urgery attending at first suspicion of shunt infection                                                                                                                                                                                                                                                                                                                                                                                                                                                                                                                                                                                                                                                                                                                                                                                                                                                                                                                                                                                                                                                                                                                                                                                                                                                                                                                                                                                                                                                                                                                                                                                                                                                                                                                                                                                                                             |                                                                                                                                                                                                                                                                                                                                                                                                                                                                                                                   | surgery                                                                                                                                                                                                                                                                                                                                                                                                                                                                                                                                                                                                                                                                                                                                                                                                                                                                                                                                                                                                                                                                                                                                                                                                                                                                                                                                                                                                                                                                                                                                                                                                                                                                                                                                                                                                                                                                                                                                                                                                                                                                                                                                                       |
|                                                                                                                                                                                                                                                                                                                             | Noury Neuros                                                                                                                                                                                                                                                                                                                                                                                                                                                                                                                                                                                                                         | TRIAGE:                                                                                                                                                                                                                                                                                                                                                                                                                                                                                                                                                                                                                                                                                                                                                                                                                                                                                                                                                                                                                                                                                                                                                                                                                                                                                                                                                                                                                                                                                                                                                                                                                                                                                                                                                                                                                                                                            |                                                                                                                                                                                                                                                                                                                                                                                                                                                                                                                   | within                                                                                                                                                                                                                                                                                                                                                                                                                                                                                                                                                                                                                                                                                                                                                                                                                                                                                                                                                                                                                                                                                                                                                                                                                                                                                                                                                                                                                                                                                                                                                                                                                                                                                                                                                                                                                                                                                                                                                                                                                                                                                                                                                        |
| • Vi                                                                                                                                                                                                                                                                                                                        | ital signs a1hr then a2hr when more                                                                                                                                                                                                                                                                                                                                                                                                                                                                                                                                                                                                  | stable: temperature, BP, HR, RR, O2 sat, neuro check                                                                                                                                                                                                                                                                                                                                                                                                                                                                                                                                                                                                                                                                                                                                                                                                                                                                                                                                                                                                                                                                                                                                                                                                                                                                                                                                                                                                                                                                                                                                                                                                                                                                                                                                                                                                                               |                                                                                                                                                                                                                                                                                                                                                                                                                                                                                                                   | previous 6                                                                                                                                                                                                                                                                                                                                                                                                                                                                                                                                                                                                                                                                                                                                                                                                                                                                                                                                                                                                                                                                                                                                                                                                                                                                                                                                                                                                                                                                                                                                                                                                                                                                                                                                                                                                                                                                                                                                                                                                                                                                                                                                                    |
|                                                                                                                                                                                                                                                                                                                             | /eight, head circumference (for <12                                                                                                                                                                                                                                                                                                                                                                                                                                                                                                                                                                                                  |                                                                                                                                                                                                                                                                                                                                                                                                                                                                                                                                                                                                                                                                                                                                                                                                                                                                                                                                                                                                                                                                                                                                                                                                                                                                                                                                                                                                                                                                                                                                                                                                                                                                                                                                                                                                                                                                                    |                                                                                                                                                                                                                                                                                                                                                                                                                                                                                                                   | months                                                                                                                                                                                                                                                                                                                                                                                                                                                                                                                                                                                                                                                                                                                                                                                                                                                                                                                                                                                                                                                                                                                                                                                                                                                                                                                                                                                                                                                                                                                                                                                                                                                                                                                                                                                                                                                                                                                                                                                                                                                                                                                                                        |
|                                                                                                                                                                                                                                                                                                                             | lace on continuous CR monitoring                                                                                                                                                                                                                                                                                                                                                                                                                                                                                                                                                                                                     | ,                                                                                                                                                                                                                                                                                                                                                                                                                                                                                                                                                                                                                                                                                                                                                                                                                                                                                                                                                                                                                                                                                                                                                                                                                                                                                                                                                                                                                                                                                                                                                                                                                                                                                                                                                                                                                                                                                  |                                                                                                                                                                                                                                                                                                                                                                                                                                                                                                                   | Clinical signs                                                                                                                                                                                                                                                                                                                                                                                                                                                                                                                                                                                                                                                                                                                                                                                                                                                                                                                                                                                                                                                                                                                                                                                                                                                                                                                                                                                                                                                                                                                                                                                                                                                                                                                                                                                                                                                                                                                                                                                                                                                                                                                                                |
|                                                                                                                                                                                                                                                                                                                             |                                                                                                                                                                                                                                                                                                                                                                                                                                                                                                                                                                                                                                      | immediately if bradycardia, hypertension or depressed LOC                                                                                                                                                                                                                                                                                                                                                                                                                                                                                                                                                                                                                                                                                                                                                                                                                                                                                                                                                                                                                                                                                                                                                                                                                                                                                                                                                                                                                                                                                                                                                                                                                                                                                                                                                                                                                          | is noted*                                                                                                                                                                                                                                                                                                                                                                                                                                                                                                         | ofinfection                                                                                                                                                                                                                                                                                                                                                                                                                                                                                                                                                                                                                                                                                                                                                                                                                                                                                                                                                                                                                                                                                                                                                                                                                                                                                                                                                                                                                                                                                                                                                                                                                                                                                                                                                                                                                                                                                                                                                                                                                                                                                                                                                   |
|                                                                                                                                                                                                                                                                                                                             | Obtain                                                                                                                                                                                                                                                                                                                                                                                                                                                                                                                                                                                                                               | detailed history/initial exam: See Appendix A.                                                                                                                                                                                                                                                                                                                                                                                                                                                                                                                                                                                                                                                                                                                                                                                                                                                                                                                                                                                                                                                                                                                                                                                                                                                                                                                                                                                                                                                                                                                                                                                                                                                                                                                                                                                                                                     |                                                                                                                                                                                                                                                                                                                                                                                                                                                                                                                   | involving<br>shunt                                                                                                                                                                                                                                                                                                                                                                                                                                                                                                                                                                                                                                                                                                                                                                                                                                                                                                                                                                                                                                                                                                                                                                                                                                                                                                                                                                                                                                                                                                                                                                                                                                                                                                                                                                                                                                                                                                                                                                                                                                                                                                                                            |
|                                                                                                                                                                                                                                                                                                                             |                                                                                                                                                                                                                                                                                                                                                                                                                                                                                                                                                                                                                                      | *                                                                                                                                                                                                                                                                                                                                                                                                                                                                                                                                                                                                                                                                                                                                                                                                                                                                                                                                                                                                                                                                                                                                                                                                                                                                                                                                                                                                                                                                                                                                                                                                                                                                                                                                                                                                                                                                                  |                                                                                                                                                                                                                                                                                                                                                                                                                                                                                                                   | hardware                                                                                                                                                                                                                                                                                                                                                                                                                                                                                                                                                                                                                                                                                                                                                                                                                                                                                                                                                                                                                                                                                                                                                                                                                                                                                                                                                                                                                                                                                                                                                                                                                                                                                                                                                                                                                                                                                                                                                                                                                                                                                                                                                      |
|                                                                                                                                                                                                                                                                                                                             |                                                                                                                                                                                                                                                                                                                                                                                                                                                                                                                                                                                                                                      | INITIAL MANAGEMENT:                                                                                                                                                                                                                                                                                                                                                                                                                                                                                                                                                                                                                                                                                                                                                                                                                                                                                                                                                                                                                                                                                                                                                                                                                                                                                                                                                                                                                                                                                                                                                                                                                                                                                                                                                                                                                                                                |                                                                                                                                                                                                                                                                                                                                                                                                                                                                                                                   | including                                                                                                                                                                                                                                                                                                                                                                                                                                                                                                                                                                                                                                                                                                                                                                                                                                                                                                                                                                                                                                                                                                                                                                                                                                                                                                                                                                                                                                                                                                                                                                                                                                                                                                                                                                                                                                                                                                                                                                                                                                                                                                                                                     |
| Labs:                                                                                                                                                                                                                                                                                                                       |                                                                                                                                                                                                                                                                                                                                                                                                                                                                                                                                                                                                                                      |                                                                                                                                                                                                                                                                                                                                                                                                                                                                                                                                                                                                                                                                                                                                                                                                                                                                                                                                                                                                                                                                                                                                                                                                                                                                                                                                                                                                                                                                                                                                                                                                                                                                                                                                                                                                                                                                                    |                                                                                                                                                                                                                                                                                                                                                                                                                                                                                                                   | skin erosion,                                                                                                                                                                                                                                                                                                                                                                                                                                                                                                                                                                                                                                                                                                                                                                                                                                                                                                                                                                                                                                                                                                                                                                                                                                                                                                                                                                                                                                                                                                                                                                                                                                                                                                                                                                                                                                                                                                                                                                                                                                                                                                                                                 |
|                                                                                                                                                                                                                                                                                                                             |                                                                                                                                                                                                                                                                                                                                                                                                                                                                                                                                                                                                                                      | tonin, blood culture, UA, urine culture                                                                                                                                                                                                                                                                                                                                                                                                                                                                                                                                                                                                                                                                                                                                                                                                                                                                                                                                                                                                                                                                                                                                                                                                                                                                                                                                                                                                                                                                                                                                                                                                                                                                                                                                                                                                                                            |                                                                                                                                                                                                                                                                                                                                                                                                                                                                                                                   | cellulitis,                                                                                                                                                                                                                                                                                                                                                                                                                                                                                                                                                                                                                                                                                                                                                                                                                                                                                                                                                                                                                                                                                                                                                                                                                                                                                                                                                                                                                                                                                                                                                                                                                                                                                                                                                                                                                                                                                                                                                                                                                                                                                                                                                   |
|                                                                                                                                                                                                                                                                                                                             | hunt tap by NSG: send STAT CSF for o                                                                                                                                                                                                                                                                                                                                                                                                                                                                                                                                                                                                 | ell count, glucose, protein, gram stain, aerobic culture and a                                                                                                                                                                                                                                                                                                                                                                                                                                                                                                                                                                                                                                                                                                                                                                                                                                                                                                                                                                                                                                                                                                                                                                                                                                                                                                                                                                                                                                                                                                                                                                                                                                                                                                                                                                                                                     | naerobic culture                                                                                                                                                                                                                                                                                                                                                                                                                                                                                                  | incisional                                                                                                                                                                                                                                                                                                                                                                                                                                                                                                                                                                                                                                                                                                                                                                                                                                                                                                                                                                                                                                                                                                                                                                                                                                                                                                                                                                                                                                                                                                                                                                                                                                                                                                                                                                                                                                                                                                                                                                                                                                                                                                                                                    |
| Imaging:                                                                                                                                                                                                                                                                                                                    | - I I - I                                                                                                                                                                                                                                                                                                                                                                                                                                                                                                                                                                                                                            | han the state of the second of the second state of | and the second                                                                                                                                                                                                                                                                                                                                                                                                                                                                                                    | drainage or                                                                                                                                                                                                                                                                                                                                                                                                                                                                                                                                                                                                                                                                                                                                                                                                                                                                                                                                                                                                                                                                                                                                                                                                                                                                                                                                                                                                                                                                                                                                                                                                                                                                                                                                                                                                                                                                                                                                                                                                                                                                                                                                                   |
|                                                                                                                                                                                                                                                                                                                             |                                                                                                                                                                                                                                                                                                                                                                                                                                                                                                                                                                                                                                      | hout contrast is preferred if imaging modality if confirmation                                                                                                                                                                                                                                                                                                                                                                                                                                                                                                                                                                                                                                                                                                                                                                                                                                                                                                                                                                                                                                                                                                                                                                                                                                                                                                                                                                                                                                                                                                                                                                                                                                                                                                                                                                                                                     |                                                                                                                                                                                                                                                                                                                                                                                                                                                                                                                   | abdominal                                                                                                                                                                                                                                                                                                                                                                                                                                                                                                                                                                                                                                                                                                                                                                                                                                                                                                                                                                                                                                                                                                                                                                                                                                                                                                                                                                                                                                                                                                                                                                                                                                                                                                                                                                                                                                                                                                                                                                                                                                                                                                                                                     |
|                                                                                                                                                                                                                                                                                                                             | hunt Valves)                                                                                                                                                                                                                                                                                                                                                                                                                                                                                                                                                                                                                         | ted in chart, may confirm via skull x-ray; Appendix B: Radiog                                                                                                                                                                                                                                                                                                                                                                                                                                                                                                                                                                                                                                                                                                                                                                                                                                                                                                                                                                                                                                                                                                                                                                                                                                                                                                                                                                                                                                                                                                                                                                                                                                                                                                                                                                                                                      | raphic Appearance of                                                                                                                                                                                                                                                                                                                                                                                                                                                                                              | pseudocyst                                                                                                                                                                                                                                                                                                                                                                                                                                                                                                                                                                                                                                                                                                                                                                                                                                                                                                                                                                                                                                                                                                                                                                                                                                                                                                                                                                                                                                                                                                                                                                                                                                                                                                                                                                                                                                                                                                                                                                                                                                                                                                                                                    |
| 0                                                                                                                                                                                                                                                                                                                           | ,                                                                                                                                                                                                                                                                                                                                                                                                                                                                                                                                                                                                                                    | t: prior to ordering MRI, please ensure a Neurosurgery provi                                                                                                                                                                                                                                                                                                                                                                                                                                                                                                                                                                                                                                                                                                                                                                                                                                                                                                                                                                                                                                                                                                                                                                                                                                                                                                                                                                                                                                                                                                                                                                                                                                                                                                                                                                                                                       | der is able to reprogram                                                                                                                                                                                                                                                                                                                                                                                                                                                                                          | <ul> <li>Clinical signs</li> </ul>                                                                                                                                                                                                                                                                                                                                                                                                                                                                                                                                                                                                                                                                                                                                                                                                                                                                                                                                                                                                                                                                                                                                                                                                                                                                                                                                                                                                                                                                                                                                                                                                                                                                                                                                                                                                                                                                                                                                                                                                                                                                                                                            |
| 0                                                                                                                                                                                                                                                                                                                           |                                                                                                                                                                                                                                                                                                                                                                                                                                                                                                                                                                                                                                      | ging. Make MRI aware that patient has a programmable shu                                                                                                                                                                                                                                                                                                                                                                                                                                                                                                                                                                                                                                                                                                                                                                                                                                                                                                                                                                                                                                                                                                                                                                                                                                                                                                                                                                                                                                                                                                                                                                                                                                                                                                                                                                                                                           |                                                                                                                                                                                                                                                                                                                                                                                                                                                                                                                   | ofmeningiti                                                                                                                                                                                                                                                                                                                                                                                                                                                                                                                                                                                                                                                                                                                                                                                                                                                                                                                                                                                                                                                                                                                                                                                                                                                                                                                                                                                                                                                                                                                                                                                                                                                                                                                                                                                                                                                                                                                                                                                                                                                                                                                                                   |
| 0                                                                                                                                                                                                                                                                                                                           |                                                                                                                                                                                                                                                                                                                                                                                                                                                                                                                                                                                                                                      |                                                                                                                                                                                                                                                                                                                                                                                                                                                                                                                                                                                                                                                                                                                                                                                                                                                                                                                                                                                                                                                                                                                                                                                                                                                                                                                                                                                                                                                                                                                                                                                                                                                                                                                                                                                                                                                                                    |                                                                                                                                                                                                                                                                                                                                                                                                                                                                                                                   | <ul> <li>No other</li> </ul>                                                                                                                                                                                                                                                                                                                                                                                                                                                                                                                                                                                                                                                                                                                                                                                                                                                                                                                                                                                                                                                                                                                                                                                                                                                                                                                                                                                                                                                                                                                                                                                                                                                                                                                                                                                                                                                                                                                                                                                                                                                                                                                                  |
|                                                                                                                                                                                                                                                                                                                             |                                                                                                                                                                                                                                                                                                                                                                                                                                                                                                                                                                                                                                      | abdominal symptoms: limited ultrasound of abdomen                                                                                                                                                                                                                                                                                                                                                                                                                                                                                                                                                                                                                                                                                                                                                                                                                                                                                                                                                                                                                                                                                                                                                                                                                                                                                                                                                                                                                                                                                                                                                                                                                                                                                                                                                                                                                                  |                                                                                                                                                                                                                                                                                                                                                                                                                                                                                                                   | obvious                                                                                                                                                                                                                                                                                                                                                                                                                                                                                                                                                                                                                                                                                                                                                                                                                                                                                                                                                                                                                                                                                                                                                                                                                                                                                                                                                                                                                                                                                                                                                                                                                                                                                                                                                                                                                                                                                                                                                                                                                                                                                                                                                       |
|                                                                                                                                                                                                                                                                                                                             | large or complex pseudocyst of t                                                                                                                                                                                                                                                                                                                                                                                                                                                                                                                                                                                                     |                                                                                                                                                                                                                                                                                                                                                                                                                                                                                                                                                                                                                                                                                                                                                                                                                                                                                                                                                                                                                                                                                                                                                                                                                                                                                                                                                                                                                                                                                                                                                                                                                                                                                                                                                                                                                                                                                    |                                                                                                                                                                                                                                                                                                                                                                                                                                                                                                                   | source of                                                                                                                                                                                                                                                                                                                                                                                                                                                                                                                                                                                                                                                                                                                                                                                                                                                                                                                                                                                                                                                                                                                                                                                                                                                                                                                                                                                                                                                                                                                                                                                                                                                                                                                                                                                                                                                                                                                                                                                                                                                                                                                                                     |
| Antibiotics a                                                                                                                                                                                                                                                                                                               |                                                                                                                                                                                                                                                                                                                                                                                                                                                                                                                                                                                                                                      |                                                                                                                                                                                                                                                                                                                                                                                                                                                                                                                                                                                                                                                                                                                                                                                                                                                                                                                                                                                                                                                                                                                                                                                                                                                                                                                                                                                                                                                                                                                                                                                                                                                                                                                                                                                                                                                                                    |                                                                                                                                                                                                                                                                                                                                                                                                                                                                                                                   | fever                                                                                                                                                                                                                                                                                                                                                                                                                                                                                                                                                                                                                                                                                                                                                                                                                                                                                                                                                                                                                                                                                                                                                                                                                                                                                                                                                                                                                                                                                                                                                                                                                                                                                                                                                                                                                                                                                                                                                                                                                                                                                                                                                         |
|                                                                                                                                                                                                                                                                                                                             |                                                                                                                                                                                                                                                                                                                                                                                                                                                                                                                                                                                                                                      | ter obtaining blood culture, UA/urine culture, and CSF cultur                                                                                                                                                                                                                                                                                                                                                                                                                                                                                                                                                                                                                                                                                                                                                                                                                                                                                                                                                                                                                                                                                                                                                                                                                                                                                                                                                                                                                                                                                                                                                                                                                                                                                                                                                                                                                      | e, if possible:                                                                                                                                                                                                                                                                                                                                                                                                                                                                                                   | <ul> <li>Previous</li> </ul>                                                                                                                                                                                                                                                                                                                                                                                                                                                                                                                                                                                                                                                                                                                                                                                                                                                                                                                                                                                                                                                                                                                                                                                                                                                                                                                                                                                                                                                                                                                                                                                                                                                                                                                                                                                                                                                                                                                                                                                                                                                                                                                                  |
| 0                                                                                                                                                                                                                                                                                                                           |                                                                                                                                                                                                                                                                                                                                                                                                                                                                                                                                                                                                                                      | divided q8hr (max 2 g/dose) <u>AND</u>                                                                                                                                                                                                                                                                                                                                                                                                                                                                                                                                                                                                                                                                                                                                                                                                                                                                                                                                                                                                                                                                                                                                                                                                                                                                                                                                                                                                                                                                                                                                                                                                                                                                                                                                                                                                                                             |                                                                                                                                                                                                                                                                                                                                                                                                                                                                                                                   | shunt                                                                                                                                                                                                                                                                                                                                                                                                                                                                                                                                                                                                                                                                                                                                                                                                                                                                                                                                                                                                                                                                                                                                                                                                                                                                                                                                                                                                                                                                                                                                                                                                                                                                                                                                                                                                                                                                                                                                                                                                                                                                                                                                                         |
| 0                                                                                                                                                                                                                                                                                                                           |                                                                                                                                                                                                                                                                                                                                                                                                                                                                                                                                                                                                                                      | <sup>‡</sup> /about <3 mo old: 15 mg/kg q8hr or as determined by phar                                                                                                                                                                                                                                                                                                                                                                                                                                                                                                                                                                                                                                                                                                                                                                                                                                                                                                                                                                                                                                                                                                                                                                                                                                                                                                                                                                                                                                                                                                                                                                                                                                                                                                                                                                                                              | macy based on estimated                                                                                                                                                                                                                                                                                                                                                                                                                                                                                           | infection                                                                                                                                                                                                                                                                                                                                                                                                                                                                                                                                                                                                                                                                                                                                                                                                                                                                                                                                                                                                                                                                                                                                                                                                                                                                                                                                                                                                                                                                                                                                                                                                                                                                                                                                                                                                                                                                                                                                                                                                                                                                                                                                                     |
| Ĭ                                                                                                                                                                                                                                                                                                                           |                                                                                                                                                                                                                                                                                                                                                                                                                                                                                                                                                                                                                                      | months old – 11 years old: 70 mg/kg/day div q6hr; $\geq$ 12 yrs o                                                                                                                                                                                                                                                                                                                                                                                                                                                                                                                                                                                                                                                                                                                                                                                                                                                                                                                                                                                                                                                                                                                                                                                                                                                                                                                                                                                                                                                                                                                                                                                                                                                                                                                                                                                                                  |                                                                                                                                                                                                                                                                                                                                                                                                                                                                                                                   | L                                                                                                                                                                                                                                                                                                                                                                                                                                                                                                                                                                                                                                                                                                                                                                                                                                                                                                                                                                                                                                                                                                                                                                                                                                                                                                                                                                                                                                                                                                                                                                                                                                                                                                                                                                                                                                                                                                                                                                                                                                                                                                                                                             |
| • N                                                                                                                                                                                                                                                                                                                         |                                                                                                                                                                                                                                                                                                                                                                                                                                                                                                                                                                                                                                      | th 0.45 or 0.9% NaCl depending on serum Na levels)                                                                                                                                                                                                                                                                                                                                                                                                                                                                                                                                                                                                                                                                                                                                                                                                                                                                                                                                                                                                                                                                                                                                                                                                                                                                                                                                                                                                                                                                                                                                                                                                                                                                                                                                                                                                                                 | 0 0 ··· / ··· 10                                                                                                                                                                                                                                                                                                                                                                                                                                                                                                  |                                                                                                                                                                                                                                                                                                                                                                                                                                                                                                                                                                                                                                                                                                                                                                                                                                                                                                                                                                                                                                                                                                                                                                                                                                                                                                                                                                                                                                                                                                                                                                                                                                                                                                                                                                                                                                                                                                                                                                                                                                                                                                                                                               |
|                                                                                                                                                                                                                                                                                                                             | Menstrual Age) = gestational age + p                                                                                                                                                                                                                                                                                                                                                                                                                                                                                                                                                                                                 |                                                                                                                                                                                                                                                                                                                                                                                                                                                                                                                                                                                                                                                                                                                                                                                                                                                                                                                                                                                                                                                                                                                                                                                                                                                                                                                                                                                                                                                                                                                                                                                                                                                                                                                                                                                                                                                                                    |                                                                                                                                                                                                                                                                                                                                                                                                                                                                                                                   |                                                                                                                                                                                                                                                                                                                                                                                                                                                                                                                                                                                                                                                                                                                                                                                                                                                                                                                                                                                                                                                                                                                                                                                                                                                                                                                                                                                                                                                                                                                                                                                                                                                                                                                                                                                                                                                                                                                                                                                                                                                                                                                                                               |
|                                                                                                                                                                                                                                                                                                                             |                                                                                                                                                                                                                                                                                                                                                                                                                                                                                                                                                                                                                                      | •                                                                                                                                                                                                                                                                                                                                                                                                                                                                                                                                                                                                                                                                                                                                                                                                                                                                                                                                                                                                                                                                                                                                                                                                                                                                                                                                                                                                                                                                                                                                                                                                                                                                                                                                                                                                                                                                                  | _ /                                                                                                                                                                                                                                                                                                                                                                                                                                                                                                               |                                                                                                                                                                                                                                                                                                                                                                                                                                                                                                                                                                                                                                                                                                                                                                                                                                                                                                                                                                                                                                                                                                                                                                                                                                                                                                                                                                                                                                                                                                                                                                                                                                                                                                                                                                                                                                                                                                                                                                                                                                                                                                                                                               |
|                                                                                                                                                                                                                                                                                                                             | Pre-0                                                                                                                                                                                                                                                                                                                                                                                                                                                                                                                                                                                                                                | <u>Op:</u> Admit to PICU on Neurosurgery service                                                                                                                                                                                                                                                                                                                                                                                                                                                                                                                                                                                                                                                                                                                                                                                                                                                                                                                                                                                                                                                                                                                                                                                                                                                                                                                                                                                                                                                                                                                                                                                                                                                                                                                                                                                                                                   |                                                                                                                                                                                                                                                                                                                                                                                                                                                                                                                   | ney Injury (AKI) based on the                                                                                                                                                                                                                                                                                                                                                                                                                                                                                                                                                                                                                                                                                                                                                                                                                                                                                                                                                                                                                                                                                                                                                                                                                                                                                                                                                                                                                                                                                                                                                                                                                                                                                                                                                                                                                                                                                                                                                                                                                                                                                                                                 |
|                                                                                                                                                                                                                                                                                                                             | OR case reque                                                                                                                                                                                                                                                                                                                                                                                                                                                                                                                                                                                                                        | est for externalization (Neurosurgery to obtain consent for O                                                                                                                                                                                                                                                                                                                                                                                                                                                                                                                                                                                                                                                                                                                                                                                                                                                                                                                                                                                                                                                                                                                                                                                                                                                                                                                                                                                                                                                                                                                                                                                                                                                                                                                                                                                                                      |                                                                                                                                                                                                                                                                                                                                                                                                                                                                                                                   | wing criteria:<br>a creatinine by 1.5-1.9 times                                                                                                                                                                                                                                                                                                                                                                                                                                                                                                                                                                                                                                                                                                                                                                                                                                                                                                                                                                                                                                                                                                                                                                                                                                                                                                                                                                                                                                                                                                                                                                                                                                                                                                                                                                                                                                                                                                                                                                                                                                                                                                               |
|                                                                                                                                                                                                                                                                                                                             |                                                                                                                                                                                                                                                                                                                                                                                                                                                                                                                                                                                                                                      | R monitoring (close monitoring for bradycardia)                                                                                                                                                                                                                                                                                                                                                                                                                                                                                                                                                                                                                                                                                                                                                                                                                                                                                                                                                                                                                                                                                                                                                                                                                                                                                                                                                                                                                                                                                                                                                                                                                                                                                                                                                                                                                                    | baseline within th                                                                                                                                                                                                                                                                                                                                                                                                                                                                                                | ne priorseven days, or                                                                                                                                                                                                                                                                                                                                                                                                                                                                                                                                                                                                                                                                                                                                                                                                                                                                                                                                                                                                                                                                                                                                                                                                                                                                                                                                                                                                                                                                                                                                                                                                                                                                                                                                                                                                                                                                                                                                                                                                                                                                                                                                        |
|                                                                                                                                                                                                                                                                                                                             | Continue NPC                                                                                                                                                                                                                                                                                                                                                                                                                                                                                                                                                                                                                         |                                                                                                                                                                                                                                                                                                                                                                                                                                                                                                                                                                                                                                                                                                                                                                                                                                                                                                                                                                                                                                                                                                                                                                                                                                                                                                                                                                                                                                                                                                                                                                                                                                                                                                                                                                                                                                                                                    |                                                                                                                                                                                                                                                                                                                                                                                                                                                                                                                   | creatinine by ≥0.3 mg/dL from                                                                                                                                                                                                                                                                                                                                                                                                                                                                                                                                                                                                                                                                                                                                                                                                                                                                                                                                                                                                                                                                                                                                                                                                                                                                                                                                                                                                                                                                                                                                                                                                                                                                                                                                                                                                                                                                                                                                                                                                                                                                                                                                 |
|                                                                                                                                                                                                                                                                                                                             |                                                                                                                                                                                                                                                                                                                                                                                                                                                                                                                                                                                                                                      | Post-Op: admit back to PICU                                                                                                                                                                                                                                                                                                                                                                                                                                                                                                                                                                                                                                                                                                                                                                                                                                                                                                                                                                                                                                                                                                                                                                                                                                                                                                                                                                                                                                                                                                                                                                                                                                                                                                                                                                                                                                                        | For those with un                                                                                                                                                                                                                                                                                                                                                                                                                                                                                                 | ncmol/L) within 48 hours, or<br>Iknown creatin in e, an eGFR <90                                                                                                                                                                                                                                                                                                                                                                                                                                                                                                                                                                                                                                                                                                                                                                                                                                                                                                                                                                                                                                                                                                                                                                                                                                                                                                                                                                                                                                                                                                                                                                                                                                                                                                                                                                                                                                                                                                                                                                                                                                                                                              |
|                                                                                                                                                                                                                                                                                                                             | EVD/external                                                                                                                                                                                                                                                                                                                                                                                                                                                                                                                                                                                                                         | zed shunt parameters per surgeon; follow post-op care belo                                                                                                                                                                                                                                                                                                                                                                                                                                                                                                                                                                                                                                                                                                                                                                                                                                                                                                                                                                                                                                                                                                                                                                                                                                                                                                                                                                                                                                                                                                                                                                                                                                                                                                                                                                                                                         | W ml/min/1.73m <sup>2</sup>                                                                                                                                                                                                                                                                                                                                                                                                                                                                                       |                                                                                                                                                                                                                                                                                                                                                                                                                                                                                                                                                                                                                                                                                                                                                                                                                                                                                                                                                                                                                                                                                                                                                                                                                                                                                                                                                                                                                                                                                                                                                                                                                                                                                                                                                                                                                                                                                                                                                                                                                                                                                                                                                               |
|                                                                                                                                                                                                                                                                                                                             |                                                                                                                                                                                                                                                                                                                                                                                                                                                                                                                                                                                                                                      |                                                                                                                                                                                                                                                                                                                                                                                                                                                                                                                                                                                                                                                                                                                                                                                                                                                                                                                                                                                                                                                                                                                                                                                                                                                                                                                                                                                                                                                                                                                                                                                                                                                                                                                                                                                                                                                                                    | \                                                                                                                                                                                                                                                                                                                                                                                                                                                                                                                 |                                                                                                                                                                                                                                                                                                                                                                                                                                                                                                                                                                                                                                                                                                                                                                                                                                                                                                                                                                                                                                                                                                                                                                                                                                                                                                                                                                                                                                                                                                                                                                                                                                                                                                                                                                                                                                                                                                                                                                                                                                                                                                                                                               |
| ×                                                                                                                                                                                                                                                                                                                           | ×                                                                                                                                                                                                                                                                                                                                                                                                                                                                                                                                                                                                                                    | ×                                                                                                                                                                                                                                                                                                                                                                                                                                                                                                                                                                                                                                                                                                                                                                                                                                                                                                                                                                                                                                                                                                                                                                                                                                                                                                                                                                                                                                                                                                                                                                                                                                                                                                                                                                                                                                                                                  | ×                                                                                                                                                                                                                                                                                                                                                                                                                                                                                                                 | ×                                                                                                                                                                                                                                                                                                                                                                                                                                                                                                                                                                                                                                                                                                                                                                                                                                                                                                                                                                                                                                                                                                                                                                                                                                                                                                                                                                                                                                                                                                                                                                                                                                                                                                                                                                                                                                                                                                                                                                                                                                                                                                                                                             |
| ntibiotics                                                                                                                                                                                                                                                                                                                  | Labs/Monitoring                                                                                                                                                                                                                                                                                                                                                                                                                                                                                                                                                                                                                      | Pain/Fever                                                                                                                                                                                                                                                                                                                                                                                                                                                                                                                                                                                                                                                                                                                                                                                                                                                                                                                                                                                                                                                                                                                                                                                                                                                                                                                                                                                                                                                                                                                                                                                                                                                                                                                                                                                                                                                                         | FEN/GI                                                                                                                                                                                                                                                                                                                                                                                                                                                                                                            | Other                                                                                                                                                                                                                                                                                                                                                                                                                                                                                                                                                                                                                                                                                                                                                                                                                                                                                                                                                                                                                                                                                                                                                                                                                                                                                                                                                                                                                                                                                                                                                                                                                                                                                                                                                                                                                                                                                                                                                                                                                                                                                                                                                         |
|                                                                                                                                                                                                                                                                                                                             |                                                                                                                                                                                                                                                                                                                                                                                                                                                                                                                                                                                                                                      |                                                                                                                                                                                                                                                                                                                                                                                                                                                                                                                                                                                                                                                                                                                                                                                                                                                                                                                                                                                                                                                                                                                                                                                                                                                                                                                                                                                                                                                                                                                                                                                                                                                                                                                                                                                                                                                                                    |                                                                                                                                                                                                                                                                                                                                                                                                                                                                                                                   |                                                                                                                                                                                                                                                                                                                                                                                                                                                                                                                                                                                                                                                                                                                                                                                                                                                                                                                                                                                                                                                                                                                                                                                                                                                                                                                                                                                                                                                                                                                                                                                                                                                                                                                                                                                                                                                                                                                                                                                                                                                                                                                                                               |
|                                                                                                                                                                                                                                                                                                                             |                                                                                                                                                                                                                                                                                                                                                                                                                                                                                                                                                                                                                                      |                                                                                                                                                                                                                                                                                                                                                                                                                                                                                                                                                                                                                                                                                                                                                                                                                                                                                                                                                                                                                                                                                                                                                                                                                                                                                                                                                                                                                                                                                                                                                                                                                                                                                                                                                                                                                                                                                    | PEN/GI                                                                                                                                                                                                                                                                                                                                                                                                                                                                                                            | Other                                                                                                                                                                                                                                                                                                                                                                                                                                                                                                                                                                                                                                                                                                                                                                                                                                                                                                                                                                                                                                                                                                                                                                                                                                                                                                                                                                                                                                                                                                                                                                                                                                                                                                                                                                                                                                                                                                                                                                                                                                                                                                                                                         |
| ¥ I                                                                                                                                                                                                                                                                                                                         |                                                                                                                                                                                                                                                                                                                                                                                                                                                                                                                                                                                                                                      |                                                                                                                                                                                                                                                                                                                                                                                                                                                                                                                                                                                                                                                                                                                                                                                                                                                                                                                                                                                                                                                                                                                                                                                                                                                                                                                                                                                                                                                                                                                                                                                                                                                                                                                                                                                                                                                                                    |                                                                                                                                                                                                                                                                                                                                                                                                                                                                                                                   | V                                                                                                                                                                                                                                                                                                                                                                                                                                                                                                                                                                                                                                                                                                                                                                                                                                                                                                                                                                                                                                                                                                                                                                                                                                                                                                                                                                                                                                                                                                                                                                                                                                                                                                                                                                                                                                                                                                                                                                                                                                                                                                                                                             |
| ¥                                                                                                                                                                                                                                                                                                                           | Labs:                                                                                                                                                                                                                                                                                                                                                                                                                                                                                                                                                                                                                                | If acute kidney injury <sup>2</sup> : Avoid NSAIDs or discuss with                                                                                                                                                                                                                                                                                                                                                                                                                                                                                                                                                                                                                                                                                                                                                                                                                                                                                                                                                                                                                                                                                                                                                                                                                                                                                                                                                                                                                                                                                                                                                                                                                                                                                                                                                                                                                 | IVF:                                                                                                                                                                                                                                                                                                                                                                                                                                                                                                              |                                                                                                                                                                                                                                                                                                                                                                                                                                                                                                                                                                                                                                                                                                                                                                                                                                                                                                                                                                                                                                                                                                                                                                                                                                                                                                                                                                                                                                                                                                                                                                                                                                                                                                                                                                                                                                                                                                                                                                                                                                                                                                                                                               |
|                                                                                                                                                                                                                                                                                                                             | <ul> <li>CSF studies: cell count and</li> </ul>                                                                                                                                                                                                                                                                                                                                                                                                                                                                                                                                                                                      | Nephrology for approval.                                                                                                                                                                                                                                                                                                                                                                                                                                                                                                                                                                                                                                                                                                                                                                                                                                                                                                                                                                                                                                                                                                                                                                                                                                                                                                                                                                                                                                                                                                                                                                                                                                                                                                                                                                                                                                                           | IVF:<br>• Maintenance IVF                                                                                                                                                                                                                                                                                                                                                                                                                                                                                         | OT/PT: activity f                                                                                                                                                                                                                                                                                                                                                                                                                                                                                                                                                                                                                                                                                                                                                                                                                                                                                                                                                                                                                                                                                                                                                                                                                                                                                                                                                                                                                                                                                                                                                                                                                                                                                                                                                                                                                                                                                                                                                                                                                                                                                                                                             |
| ectious                                                                                                                                                                                                                                                                                                                     | <ul> <li>CSF studies: cell count and<br/>culture to lab per</li> </ul>                                                                                                                                                                                                                                                                                                                                                                                                                                                                                                                                                               | Nephrology for approval.           • Toradol N 0.5 mg/kg/dose q6hr (max 30 mg/dose)                                                                                                                                                                                                                                                                                                                                                                                                                                                                                                                                                                                                                                                                                                                                                                                                                                                                                                                                                                                                                                                                                                                                                                                                                                                                                                                                                                                                                                                                                                                                                                                                                                                                                                                                                                                                | IVF:<br>• Maintenance IVF<br>• NS 1:1 replacement                                                                                                                                                                                                                                                                                                                                                                                                                                                                 | OT/PT: activity     include OOB with                                                                                                                                                                                                                                                                                                                                                                                                                                                                                                                                                                                                                                                                                                                                                                                                                                                                                                                                                                                                                                                                                                                                                                                                                                                                                                                                                                                                                                                                                                                                                                                                                                                                                                                                                                                                                                                                                                                                                                                                                                                                                                                          |
| ectious<br>ease (ID)                                                                                                                                                                                                                                                                                                        | <ul> <li>CSF studies: cell count and<br/>culture to lab per<br/>Neurosurgery and/or ID</li> </ul>                                                                                                                                                                                                                                                                                                                                                                                                                                                                                                                                    | <ul> <li>Nephrology for approval.</li> <li>Toradol N 0.5 mg/kg/dose q6hr (max 30 mg/dose)<br/>x6 doses</li> </ul>                                                                                                                                                                                                                                                                                                                                                                                                                                                                                                                                                                                                                                                                                                                                                                                                                                                                                                                                                                                                                                                                                                                                                                                                                                                                                                                                                                                                                                                                                                                                                                                                                                                                                                                                                                  | <ul> <li>IVF:</li> <li>Maintenance IVF</li> <li>NS 1:1 replacement<br/>with CSF output</li> </ul>                                                                                                                                                                                                                                                                                                                                                                                                                 | OT/PT: activity<br>include OOB wit<br>EVD clamped for                                                                                                                                                                                                                                                                                                                                                                                                                                                                                                                                                                                                                                                                                                                                                                                                                                                                                                                                                                                                                                                                                                                                                                                                                                                                                                                                                                                                                                                                                                                                                                                                                                                                                                                                                                                                                                                                                                                                                                                                                                                                                                         |
| ectious<br>sease (ID)<br>ntinue empiric                                                                                                                                                                                                                                                                                     | <ul> <li>CSF studies: cell count and<br/>culture to lab per<br/>Neurosurgery and/or ID</li> <li>If CSF culture positive, repeat</li> </ul>                                                                                                                                                                                                                                                                                                                                                                                                                                                                                           | <ul> <li>Nephrology for approval.</li> <li>Toradol IV 0.5 mg/kg/dose q6hr (max 30 mg/dose)<br/>x6 doses</li> <li>6 hours after last toradol dose, start</li> </ul>                                                                                                                                                                                                                                                                                                                                                                                                                                                                                                                                                                                                                                                                                                                                                                                                                                                                                                                                                                                                                                                                                                                                                                                                                                                                                                                                                                                                                                                                                                                                                                                                                                                                                                                 | IVF:<br>• Maintenance IVF<br>• NS 1:1 replacement<br>with CSF output<br>Medications:                                                                                                                                                                                                                                                                                                                                                                                                                              | OT/PT: activity<br>include OOB wi<br>EVD clamped fo<br>therapies if stab                                                                                                                                                                                                                                                                                                                                                                                                                                                                                                                                                                                                                                                                                                                                                                                                                                                                                                                                                                                                                                                                                                                                                                                                                                                                                                                                                                                                                                                                                                                                                                                                                                                                                                                                                                                                                                                                                                                                                                                                                                                                                      |
| ectious<br>sease (ID)<br>ntinue empiric<br>tibiotics                                                                                                                                                                                                                                                                        | <ul> <li>CSF studies: cell count and<br/>culture to lab per<br/>Neurosurgery and/or ID</li> <li>If CSF culture positive, repeat<br/>in 24-36 hours to document</li> </ul>                                                                                                                                                                                                                                                                                                                                                                                                                                                            | <ul> <li>Nephrology for approval.</li> <li>Toradol N 0.5 mg/kg/dose q6hr (max 30 mg/dose) x6 doses</li> <li>o 6 hours after last toradol dose, start</li> <li>ibuprofen PO 10 mg/kg/dose q6hr PRN (max</li> </ul>                                                                                                                                                                                                                                                                                                                                                                                                                                                                                                                                                                                                                                                                                                                                                                                                                                                                                                                                                                                                                                                                                                                                                                                                                                                                                                                                                                                                                                                                                                                                                                                                                                                                  | IVF:<br>• Maintenance IVF<br>• NS 1:1 replacement<br>with CSF output<br>Medications:<br>• Ondansetron 0.1                                                                                                                                                                                                                                                                                                                                                                                                         | OT/PT: activity<br>include OOB wit<br>EVD clamped fo<br>therapies if stat<br>and tolerating                                                                                                                                                                                                                                                                                                                                                                                                                                                                                                                                                                                                                                                                                                                                                                                                                                                                                                                                                                                                                                                                                                                                                                                                                                                                                                                                                                                                                                                                                                                                                                                                                                                                                                                                                                                                                                                                                                                                                                                                                                                                   |
| ectious<br>iease (ID)<br>ntinue empiric<br>tibiotics<br>a <b>ncomycin</b>                                                                                                                                                                                                                                                   | <ul> <li>CSF studies: cell count and<br/>culture to lab per<br/>Neurosurgery and/or ID</li> <li>If CSF culture positive, repeat<br/>in 24-36 hours to document<br/>sterilization.</li> </ul>                                                                                                                                                                                                                                                                                                                                                                                                                                         | Nephrology for approval.           • Toradol IV 0.5 mg/kg/dose q6hr (max 30 mg/dose) x6 doses         o           • 6 hours after last toradol dose, start         ibuprofen PO 10 mg/kg/dose q6hr PRN (max 40 mg/kg/day or 2,400 mg/day, whichever is                                                                                                                                                                                                                                                                                                                                                                                                                                                                                                                                                                                                                                                                                                                                                                                                                                                                                                                                                                                                                                                                                                                                                                                                                                                                                                                                                                                                                                                                                                                                                                                                                             | IVF:<br>• Maintenance IVF<br>• NS 1:1 replacement<br>with CSF output<br>Medications:<br>• Ondansetron 0.1<br>mg/kg/dose q8hr                                                                                                                                                                                                                                                                                                                                                                                      | OT/PT: activity<br>include OOB wit<br>EVD clamped for<br>therapies if stat<br>and tolerating<br>clamping                                                                                                                                                                                                                                                                                                                                                                                                                                                                                                                                                                                                                                                                                                                                                                                                                                                                                                                                                                                                                                                                                                                                                                                                                                                                                                                                                                                                                                                                                                                                                                                                                                                                                                                                                                                                                                                                                                                                                                                                                                                      |
| ectious<br>sease (ID)<br>ntinue empiric<br>tibiotics<br>ancomycin<br>d <b>Ceftazidime</b> )                                                                                                                                                                                                                                 | <ul> <li>CSF studies: cell count and<br/>culture to lab per<br/>Neurosurgery and/or ID</li> <li>If CSF culture positive, repeat<br/>in 24-36 hours to document<br/>sterilization.</li> <li>If persistently febrile or clinica</li> </ul>                                                                                                                                                                                                                                                                                                                                                                                             | Nephrology for approval.         Toradol IV 0.5 mg/kg/dose q6hr (max 30 mg/dose) x6 doses         o       6 hours after last toradol dose, start         ibuprofen PO 10 mg/kg/dose q6hr PRN (max 40 mg/kg/day or 2,400 mg/day, whichever is less)                                                                                                                                                                                                                                                                                                                                                                                                                                                                                                                                                                                                                                                                                                                                                                                                                                                                                                                                                                                                                                                                                                                                                                                                                                                                                                                                                                                                                                                                                                                                                                                                                                 | IVF:<br>Maintenance IVF<br>NS 1:1 replacement<br>with CSF output<br>Medications:<br>Ondansetron 0.1<br>mg/kg/dose q8hr<br>(max 4 mg/dose)                                                                                                                                                                                                                                                                                                                                                                         | OT/PT: activity<br>include OOB wit<br>EVD clamped for<br>therapies if stat<br>and tolerating<br>clamping     SCD/compression                                                                                                                                                                                                                                                                                                                                                                                                                                                                                                                                                                                                                                                                                                                                                                                                                                                                                                                                                                                                                                                                                                                                                                                                                                                                                                                                                                                                                                                                                                                                                                                                                                                                                                                                                                                                                                                                                                                                                                                                                                  |
| ectious<br>tease (ID)<br>ntinue empiric<br>tibiotics<br>ancomycin<br>d <b>Ceftazidime</b> )<br>4 hours or per                                                                                                                                                                                                               | <ul> <li>CSF studies: cell count and<br/>culture to lab per<br/>Neurosurgery and/or ID</li> <li>If CSF culture positive, repeat<br/>in 24-36 hours to document<br/>sterilization.</li> <li>If persistently febrile or clinica<br/>deterioration: repeat CSF</li> </ul>                                                                                                                                                                                                                                                                                                                                                               | <ul> <li>Nephrology for approval.</li> <li>Toradol IV 0.5 mg/kg/dose q6hr (max 30 mg/dose) x6 doses         <ul> <li>6 hours after last toradol dose, start</li> <li>ibuprofen PO 10 mg/kg/dose q6hr PRN (max 40 mg/kg/day or 2,400 mg/day, whichever is less)</li> </ul> </li> <li>Acetaminophen IV 15 mg/kg/dose q6hr ATC for 24</li> </ul>                                                                                                                                                                                                                                                                                                                                                                                                                                                                                                                                                                                                                                                                                                                                                                                                                                                                                                                                                                                                                                                                                                                                                                                                                                                                                                                                                                                                                                                                                                                                      | IVF:<br>Maintenance IVF<br>NS 1:1 replacement<br>with CSF output<br>Medications:<br>Ondansetron 0.1<br>mg/kg/dose q8hr<br>(max 4 mg/dose)<br>PRN nausea/                                                                                                                                                                                                                                                                                                                                                          | <ul> <li>OT/PT: activity<br/>include OOB will<br/>EVD clamped for<br/>therapies if stat<br/>and tolerating<br/>clamping</li> <li>SCD/compressit<br/>boots for DVT p</li> </ul>                                                                                                                                                                                                                                                                                                                                                                                                                                                                                                                                                                                                                                                                                                                                                                                                                                                                                                                                                                                                                                                                                                                                                                                                                                                                                                                                                                                                                                                                                                                                                                                                                                                                                                                                                                                                                                                                                                                                                                                |
| ectious<br>sease (ID)<br>ntinue empiric<br>tibiotics<br>ancomycin<br>d <b>Ceftazidime</b> )<br>4 hours or per<br>recs                                                                                                                                                                                                       | <ul> <li>CSF studies: cell count and<br/>culture to lab per<br/>Neurosurgery and/or ID</li> <li>If CSF culture positive, repeat<br/>in 24-36 hours to document<br/>sterilization.</li> <li>If persistently febrile or clinica<br/>deterioration: repeat CSF<br/>culture is warranted. Consider</li> </ul>                                                                                                                                                                                                                                                                                                                            | <ul> <li>Nephrology for approval.</li> <li>Toradol IV 0.5 mg/kg/dose q6hr (max 30 mg/dose) x6 doses         <ul> <li>6 hours after last toradol dose, start</li> <li>ibuprofen PO 10 mg/kg/dose q6hr PRN (max 40 mg/kg/day or 2,400 mg/day, whichever is less)</li> </ul> </li> <li>Acetaminophen IV 15 mg/kg/dose q6hr ATC for 24 hours (max 1,000 mg/dose)</li> </ul>                                                                                                                                                                                                                                                                                                                                                                                                                                                                                                                                                                                                                                                                                                                                                                                                                                                                                                                                                                                                                                                                                                                                                                                                                                                                                                                                                                                                                                                                                                            | IVF:<br>Maintenance IVF<br>NS 1:1 replacement<br>with CSF output<br>Medications:<br>Ondansetron 0.1<br>mg/kg/dose q8hr<br>(max 4 mg/dose)<br>PRN nausea/<br>vomiting                                                                                                                                                                                                                                                                                                                                              | <ul> <li>OT/PT: activity<br/>include OOB will<br/>EVD clamped for<br/>therapies if state<br/>and tolerating<br/>clamping</li> <li>SCD/compression<br/>boots for DVT p<br/>per hospital pol</li> </ul>                                                                                                                                                                                                                                                                                                                                                                                                                                                                                                                                                                                                                                                                                                                                                                                                                                                                                                                                                                                                                                                                                                                                                                                                                                                                                                                                                                                                                                                                                                                                                                                                                                                                                                                                                                                                                                                                                                                                                         |
| ectious<br>ease (ID)<br>ntinue empiric<br>tibiotics<br>ancomycin<br>d Ceftazidime)<br>I hours or per<br>recs<br>just                                                                                                                                                                                                        | <ul> <li>CSF studies: cell count and<br/>culture to lab per<br/>Neurosurgery and/or ID</li> <li>If CSF culture positive, repeat<br/>in 24-36 hours to document<br/>sterilization.</li> <li>If persistently febrile or clinica<br/>deterioration: repeat CSF<br/>culture is warranted. Consider<br/>blood, urine and respiratory</li> </ul>                                                                                                                                                                                                                                                                                           | <ul> <li>Nephrology for approval.</li> <li>Toradol IV 0.5 mg/kg/dose q6hr (max 30 mg/dose) x6 doses         <ul> <li>6 hours after last toradol dose, start</li> <li>ibuprofen PO 10 mg/kg/dose q6hr PRN (max 40 mg/kg/day or 2,400 mg/day, whichever is less)</li> </ul> </li> <li>Acetaminophen IV 15 mg/kg/dose q6hr ATC for 24 hours (max 1,000 mg/dose)         <ul> <li>After 24 hours of IV acetaminophen, switch</li> </ul> </li> </ul>                                                                                                                                                                                                                                                                                                                                                                                                                                                                                                                                                                                                                                                                                                                                                                                                                                                                                                                                                                                                                                                                                                                                                                                                                                                                                                                                                                                                                                    | IVF:<br>Maintenance IVF<br>NS 1:1 replacement<br>with CSF output<br>Medications:<br>Ondansetron 0.1<br>mg/kg/dose q8hr<br>(max 4 mg/dose)<br>PRN nausea/<br>vomiting<br>Polyethylene                                                                                                                                                                                                                                                                                                                              | <ul> <li>OT/PT: activity<br/>include OOB wi<br/>EVD clamped for<br/>therapies if stat<br/>and tolerating<br/>clamping</li> <li>SCD/compressi<br/>boots for DVT p<br/>per hospital pol</li> <li>Incentive</li> </ul>                                                                                                                                                                                                                                                                                                                                                                                                                                                                                                                                                                                                                                                                                                                                                                                                                                                                                                                                                                                                                                                                                                                                                                                                                                                                                                                                                                                                                                                                                                                                                                                                                                                                                                                                                                                                                                                                                                                                           |
| ectious<br>ease (ID)<br>ntinue empiric<br>tibiotics<br>ancomycin<br>d Ceftazidime)<br>4 hours or per<br>recs<br>just<br>tibiotics based                                                                                                                                                                                     | <ul> <li>CSF studies: cell count and<br/>culture to lab per<br/>Neurosurgery and/or ID</li> <li>If CSF culture positive, repeat<br/>in 24-36 hours to document<br/>sterilization.</li> <li>If persistently febrile or clinica<br/>deterioration: repeat CSF<br/>culture is warranted. Consider<br/>blood, urine and respiratory<br/>evaluation.</li> </ul>                                                                                                                                                                                                                                                                           | <ul> <li>Nephrology for approval.</li> <li>Toradol IV 0.5 mg/kg/dose q6hr (max 30 mg/dose) x6 doses         <ul> <li>6 hours after last toradol dose, start</li> <li>ibuprofen PO 10 mg/kg/dose q6hr PRN (max 40 mg/kg/day or 2,400 mg/day, whichever is less)</li> </ul> </li> <li>Acetaminophen IV 15 mg/kg/dose q6hr ATC for 24 hours (max 1,000 mg/dose)         <ul> <li>After 24 hours of IV acetaminophen, switch to PO acetaminophen: 15 mg/kg/dose q6hr</li> </ul> </li> </ul>                                                                                                                                                                                                                                                                                                                                                                                                                                                                                                                                                                                                                                                                                                                                                                                                                                                                                                                                                                                                                                                                                                                                                                                                                                                                                                                                                                                            | IVF:<br>Maintenance IVF<br>NS 1:1 replacement<br>with CSF output<br>Medications:<br>Ondansetron 0.1<br>mg/kg/dose q8hr<br>(max 4 mg/dose)<br>PRN nausea/<br>vomiting<br>Polyethylene<br>glycol 17 g daily or                                                                                                                                                                                                                                                                                                      | <ul> <li>OT/PT: activity<br/>include OOB wit<br/>EVD clamped for<br/>therapies if stat<br/>and tolerating<br/>clamping</li> <li>SCD/compressit<br/>boots for DVT p<br/>per hospital pol</li> <li>Incentive<br/>spirometer or</li> </ul>                                                                                                                                                                                                                                                                                                                                                                                                                                                                                                                                                                                                                                                                                                                                                                                                                                                                                                                                                                                                                                                                                                                                                                                                                                                                                                                                                                                                                                                                                                                                                                                                                                                                                                                                                                                                                                                                                                                       |
| ectious<br>sea se (ID)<br>ntinue empiric<br>tibiotics<br>ancomycin<br>d <b>Ceftazidime</b> )<br>4 hours or per<br>recs<br>just<br>tibiotics based<br>culture and ID                                                                                                                                                         | <ul> <li>CSF studies: cell count and<br/>culture to lab per<br/>Neurosurgery and/or ID</li> <li>If CSF culture positive, repeat<br/>in 24-36 hours to document<br/>sterilization.</li> <li>If persistently febrile or clinica<br/>deterioration: repeat CSF<br/>culture is warranted. Consider<br/>blood, urine and respiratory<br/>evaluation.</li> <li>Monitoring:</li> </ul>                                                                                                                                                                                                                                                      | <ul> <li>Nephrology for approval.</li> <li>Toradol IV 0.5 mg/kg/dose q6hr (max 30 mg/dose) x6 doses         <ul> <li>6 hours after last toradol dose, start</li> <li>ibuprofen PO 10 mg/kg/dose q6hr PRN (max 40 mg/kg/day or 2,400 mg/day, whichever is less)</li> </ul> </li> <li>Acetaminophen IV 15 mg/kg/dose q6hr ATC for 24 hours (max 1,000 mg/dose)         <ul> <li>After 24 hours of IV acetaminophen, switch to PO acetaminophen: 15 mg/kg/dose q6hr PRN pain; (max 75 mg/kg/day or 4,000 mg/</li> </ul> </li> </ul>                                                                                                                                                                                                                                                                                                                                                                                                                                                                                                                                                                                                                                                                                                                                                                                                                                                                                                                                                                                                                                                                                                                                                                                                                                                                                                                                                   | IVF:<br>Maintenance IVF<br>NS 1:1 replacement<br>with CSF output<br>Medications:<br>Ondansetron 0.1<br>mg/kg/dose q8hr<br>(max 4 mg/dose)<br>PRN nausea/<br>vomiting<br>Polyethylene<br>glycol 17 g daily or<br>BID PRN                                                                                                                                                                                                                                                                                           | <ul> <li>OT/PT: activity i<br/>include OOB wit<br/>EVD clamped for<br/>therapies if stat<br/>and tolerating<br/>clamping</li> <li>SCD/compressic<br/>boots for DVT p<br/>per hospital pol</li> <li>Incentive<br/>spirometer or<br/>bubbles for</li> </ul>                                                                                                                                                                                                                                                                                                                                                                                                                                                                                                                                                                                                                                                                                                                                                                                                                                                                                                                                                                                                                                                                                                                                                                                                                                                                                                                                                                                                                                                                                                                                                                                                                                                                                                                                                                                                                                                                                                     |
| ectious<br>ease (ID)<br>ntinue empiric<br>tibiotics<br>ancomycin<br>d Ceftazidime)<br>4 hours or per<br>recs<br>just<br>tibiotics based<br>culture and ID<br>cs                                                                                                                                                             | <ul> <li>CSF studies: cell count and culture to lab per Neurosurgery and/or ID</li> <li>If CSF culture positive, repeat in 24-36 hours to document sterilization.</li> <li>If persistently febrile or clinica deterioration: repeat CSF culture is warranted. Consider blood, urine and respiratory evaluation.</li> <li>Monitoring:</li> <li>Continuous CR monitoring</li> </ul>                                                                                                                                                                                                                                                    | <ul> <li>Nephrology for approval.</li> <li>Toradol IV 0.5 mg/kg/dose q6hr (max 30 mg/dose) x6 doses         <ul> <li>6 hours after last toradol dose, start</li> <li>ibuprofen PO 10 mg/kg/dose q6hr PRN (max 40 mg/kg/day or 2,400 mg/day, whichever is less)</li> </ul> </li> <li>Acetaminophen IV 15 mg/kg/dose q6hr ATC for 24 hours (max 1,000 mg/dose)         <ul> <li>After 24 hours of IV acetaminophen, switch to PO acetaminophen: 15 mg/kg/dose q6hr PRN kg/dose q6hr PRN pRN pain; (max 75 mg/kg/dosy or 4,000 mg/day) for mild/moderate pain; may use PR</li> </ul> </li> </ul>                                                                                                                                                                                                                                                                                                                                                                                                                                                                                                                                                                                                                                                                                                                                                                                                                                                                                                                                                                                                                                                                                                                                                                                                                                                                                      | IVF:<br>Maintenance IVF<br>NS 1:1 replacement<br>with CSF output<br>Medications:<br>Ondansetron 0.1<br>mg/kg/dose q8hr<br>(max 4 mg/dose)<br>PRN nausea/<br>vomiting<br>Polyethylene<br>glycol 17 g daily or<br>BID PRN<br>constipation                                                                                                                                                                                                                                                                           | <ul> <li>OT/PT: activity<br/>include OOB will<br/>EVD clamped for<br/>therapies if stat<br/>and tolerating<br/>clamping</li> <li>SCD/compressit<br/>boots for DVT p<br/>per hospital pol</li> <li>Incentive<br/>spirometer or<br/>bubbles for<br/>atelectasis/PNA</li> </ul>                                                                                                                                                                                                                                                                                                                                                                                                                                                                                                                                                                                                                                                                                                                                                                                                                                                                                                                                                                                                                                                                                                                                                                                                                                                                                                                                                                                                                                                                                                                                                                                                                                                                                                                                                                                                                                                                                  |
| ectious<br>ease (D)<br>htinue empiric<br>biotics<br>uncomycin<br>d Ceftazidime)<br>H hours or per<br>recs<br>just<br>biotics based<br>culture and ID<br>s<br>s<br>antibiotics                                                                                                                                               | <ul> <li>CSF studies: cell count and<br/>culture to lab per<br/>Neurosurgery and/or ID</li> <li>If CSF culture positive, repeat<br/>in 24-36 hours to document<br/>sterilization.</li> <li>If persistently febrile or clinica<br/>deterioration: repeat CSF<br/>culture is warranted. Consider<br/>blood, urine and respiratory<br/>evaluation.</li> <li>Monitoring:</li> <li>Continuous CR monitoring</li> <li>Vitals q1hr if unstable; q2hr in</li> </ul>                                                                                                                                                                          | <ul> <li>Nephrology for approval.</li> <li>Toradol IV 0.5 mg/kg/dose q6hr (max 30 mg/dose) x6 doses         <ul> <li>6 hours after last toradol dose, start</li> <li>ibuprofen PO 10 mg/kg/dose q6hr PRN (max 40 mg/kg/day or 2,400 mg/day, whichever is less)</li> </ul> </li> <li>Acetaminophen IV 15 mg/kg/dose q6hr ATC for 24 hours (max 1,000 mg/dose)         <ul> <li>After 24 hours of IV acetaminophen, switch to PO acetaminophen: 15 mg/kg/day or 4,000 mg/day) for mild/moderate pain; may use PR acetaminophen for infants.</li> </ul> </li> </ul>                                                                                                                                                                                                                                                                                                                                                                                                                                                                                                                                                                                                                                                                                                                                                                                                                                                                                                                                                                                                                                                                                                                                                                                                                                                                                                                   | IVF:<br>Maintenance IVF<br>NS 1:1 replacement<br>with CSF output<br>Medications:<br>Ondansetron 0.1<br>mg/kg/dose q8hr<br>(max 4 mg/dose)<br>PRN nausea/<br>vomiting<br>Polyethylene<br>glycol 17 g daily or<br>BID PRN<br>constipation<br>Docusate sodium                                                                                                                                                                                                                                                        | <ul> <li>OT/PT: activity 1<br/>include OOB wit<br/>EVD clamped fo<br/>therapies if stat<br/>and tolerating<br/>clamping</li> <li>SCD/compressid<br/>boots for DVT p<br/>per hospital pol</li> <li>Incentive<br/>spirometer or</li> </ul>                                                                                                                                                                                                                                                                                                                                                                                                                                                                                                                                                                                                                                                                                                                                                                                                                                                                                                                                                                                                                                                                                                                                                                                                                                                                                                                                                                                                                                                                                                                                                                                                                                                                                                                                                                                                                                                                                                                      |
| ectious<br>ease (ID)<br>titue empiric<br>libiotics<br>ncomycin<br>d Ceftazidime)<br>hours or per<br>ecs<br>ust<br>ibiotics based<br>culture and ID<br>s<br>antibiotics<br>, consider                                                                                                                                        | <ul> <li>CSF studies: cell count and culture to lab per Neurosurgery and/or ID</li> <li>If CSF culture positive, repeat in 24-36 hours to document sterilization.</li> <li>If persistently febrile or clinica deterioration: repeat CSF culture is warranted. Consider blood, urine and respiratory evaluation.</li> <li>Monitoring:</li> <li>Continuous CR monitoring</li> </ul>                                                                                                                                                                                                                                                    | <ul> <li>Nephrology for approval.</li> <li>Toradol IV 0.5 mg/kg/dose q6hr (max 30 mg/dose) x6 doses         <ul> <li>6 hours after last toradol dose, start</li> <li>ibuprofen PO 10 mg/kg/dose q6hr PRN (max 40 mg/kg/day or 2,400 mg/day, whichever is less)</li> </ul> </li> <li>Acetaminophen IV 15 mg/kg/dose q6hr ATC for 24 hours (max 1,000 mg/dose)         <ul> <li>After 24 hours of IV acetaminophen, switch to PO acetaminophen: 15 mg/kg/dose q6hr PRN pain; (max 75 mg/kg/day or 4,000 mg/day) for mild/moderate pain; may use PR acetaminophen for infants.</li> <li>Morphine IV 0.05 – 0.1 mg/kg/dose IV q3hr PRN</li> </ul> </li> </ul>                                                                                                                                                                                                                                                                                                                                                                                                                                                                                                                                                                                                                                                                                                                                                                                                                                                                                                                                                                                                                                                                                                                                                                                                                          | IVF:<br>Maintenance IVF<br>NS 1:1 replacement<br>with CSF output<br>Medications:<br>Ondansetron 0.1<br>mg/kg/dose q8hr<br>(max 4 mg/dose)<br>PRN nausea/<br>vomiting<br>Polyethylene<br>glycol 17 g daily or<br>BID PRN<br>constipation<br>Docusate sodium<br>50 mg/day PRN                                                                                                                                                                                                                                       | <ul> <li>OT/PT: activity<br/>include OOB wi<br/>EVD clamped for<br/>therapies if stal<br/>and tolerating<br/>clamping</li> <li>SCD/compressi<br/>boots for DVT p<br/>per hospital pol</li> <li>Incentive<br/>spirometer or<br/>bubbles for<br/>atelectasis/PNA</li> </ul>                                                                                                                                                                                                                                                                                                                                                                                                                                                                                                                                                                                                                                                                                                                                                                                                                                                                                                                                                                                                                                                                                                                                                                                                                                                                                                                                                                                                                                                                                                                                                                                                                                                                                                                                                                                                                                                                                     |
| ectious<br>ease (ID)<br>titue empiric<br>libiotics<br>ncomycin<br>d Ceftazidime)<br>hours or per<br>ecs<br>ust<br>ibiotics based<br>culture and ID<br>s<br>antibiotics<br>, consider                                                                                                                                        | <ul> <li>CSF studies: cell count and<br/>culture to lab per<br/>Neurosurgery and/or ID</li> <li>If CSF culture positive, repeat<br/>in 24-36 hours to document<br/>sterilization.</li> <li>If persistently febrile or clinica<br/>deterioration: repeat CSF<br/>culture is warranted. Consider<br/>blood, urine and respiratory<br/>evaluation.</li> <li>Monitoring:</li> <li>Continuous CR monitoring</li> <li>Vitals q1hr if unstable; q2hr in<br/>PICU if stable; q4hr on MS</li> </ul>                                                                                                                                           | <ul> <li>Nephrology for approval.</li> <li>Toradol IV 0.5 mg/kg/dose q6hr (max 30 mg/dose) x6 doses         <ul> <li>6 hours after last toradol dose, start</li> <li>ibuprofen PO 10 mg/kg/dose q6hr PRN (max 40 mg/kg/day or 2,400 mg/day, whichever is less)</li> </ul> </li> <li>Acetaminophen IV 15 mg/kg/dose q6hr ATC for 24 hours (max 1,000 mg/dose)         <ul> <li>After 24 hours of IV acetaminophen, switch to PO acetaminophen: 15 mg/kg/day or 4,000 mg/day) for mild/moderate pain; may use PR acetaminophen for infants.</li> </ul> </li> </ul>                                                                                                                                                                                                                                                                                                                                                                                                                                                                                                                                                                                                                                                                                                                                                                                                                                                                                                                                                                                                                                                                                                                                                                                                                                                                                                                   | IVF:<br>Maintenance IVF<br>NS 1:1 replacement<br>with CSF output<br>Medications:<br>Ondansetron 0.1<br>mg/kg/dose q8hr<br>(max 4 mg/dose)<br>PRN nausea/<br>vomiting<br>Polyethylene<br>glycol 17 g daily or<br>BID PRN<br>constipation<br>Docusate sodium                                                                                                                                                                                                                                                        | <ul> <li>OT/PT: activity<br/>include OOB wi<br/>EVD clamped for<br/>therapies if stat<br/>and tolerating<br/>clamping</li> <li>SCD/compressi<br/>boots for DVT p<br/>per hospital pol</li> <li>Incentive<br/>spirometer or<br/>bubbles for<br/>atelectasis/PNA</li> </ul>                                                                                                                                                                                                                                                                                                                                                                                                                                                                                                                                                                                                                                                                                                                                                                                                                                                                                                                                                                                                                                                                                                                                                                                                                                                                                                                                                                                                                                                                                                                                                                                                                                                                                                                                                                                                                                                                                     |
| actious<br>ease (ID)<br>titue empiric<br>ibiotics<br>ncomycin<br>d Ceftazidime)<br>hours or per<br>recs<br>ust<br>ibiotics based<br>culture and ID<br>s<br>antibiotics<br>l, consider                                                                                                                                       | <ul> <li>CSF studies: cell count and<br/>culture to lab per<br/>Neurosurgery and/or ID</li> <li>If CSF culture positive, repeat<br/>in 24-36 hours to document<br/>sterilization.</li> <li>If persistently febrile or clinica<br/>deterioration: repeat CSF<br/>culture is warranted. Consider<br/>blood, urine and respiratory<br/>evaluation.</li> <li>Monitoring:</li> <li>Continuous CR monitoring</li> <li>Vitals q1hr if unstable; q2hr in<br/>PICU if stable; q4hr on MS</li> </ul>                                                                                                                                           | <ul> <li>Nephrology for approval.</li> <li>Toradol IV 0.5 mg/kg/dose q6hr (max 30 mg/dose) x6 doses         <ul> <li>6 hours after last toradol dose, start</li> <li>ibuprofen PO 10 mg/kg/dose q6hr PRN (max 40 mg/kg/day or 2,400 mg/day, whichever is less)</li> </ul> </li> <li>Acetaminophen IV 15 mg/kg/dose q6hr ATC for 24 hours (max 1,000 mg/dose)         <ul> <li>After 24 hours of IV acetaminophen, switch to PO acetaminophen: 15 mg/kg/dose q6hr PRN pain; (max 75 mg/kg/day or 4,000 mg/day) for mild/moderate pain; may use PR acetaminophen for infants.</li> <li>Morphine IV 0.05 – 0.1 mg/kg/dose IV q3hr PRN</li> </ul> </li> </ul>                                                                                                                                                                                                                                                                                                                                                                                                                                                                                                                                                                                                                                                                                                                                                                                                                                                                                                                                                                                                                                                                                                                                                                                                                          | IVF:<br>Maintenance IVF<br>NS 1:1 replacement<br>with CSF output<br>Medications:<br>Ondansetron 0.1<br>mg/kg/dose q8hr<br>(max 4 mg/dose)<br>PRN nausea/<br>vomiting<br>Polyethylene<br>glycol 17 g daily or<br>BID PRN<br>constipation<br>Docusate sodium<br>50 mg/day PRN                                                                                                                                                                                                                                       | <ul> <li>OT/PT: activity<br/>include OOB wi<br/>EVD clamped for<br/>therapies if stat<br/>and tolerating<br/>clamping</li> <li>SCD/compressi<br/>boots for DVT p<br/>per hospital pol</li> <li>Incentive<br/>spirometer or<br/>bubbles for<br/>atelectasis/PNA</li> </ul>                                                                                                                                                                                                                                                                                                                                                                                                                                                                                                                                                                                                                                                                                                                                                                                                                                                                                                                                                                                                                                                                                                                                                                                                                                                                                                                                                                                                                                                                                                                                                                                                                                                                                                                                                                                                                                                                                     |
| ectious<br>ease (ID)<br>ntinue empiric<br>jbiotics<br>incomycin<br>d <b>Ceftazidime</b> )<br>H hours or per<br>recs<br>just<br>ibiotics based<br>culture and ID<br>s<br>anthibiotics<br>I, consider<br>m IV access.                                                                                                         | <ul> <li>CSF studies: cell count and culture to lab per Neurosurgery and/or ID</li> <li>If CSF culture positive, repeat in 24-36 hours to document sterilization.</li> <li>If persistently febrile or clinica deterioration: repeat CSF culture is warranted. Consider blood, urine and respiratory evaluation.</li> <li>Monitoring:</li> <li>Continuous CR monitoring</li> <li>Vitals q1hr if unstable; q2hr in PICU if stable; q4hr on MS floors</li> </ul>                                                                                                                                                                        | Nephrology for approval.         • Toradol IV 0.5 mg/kg/dose q6hr (max 30 mg/dose) x6 doses         • 6 hours after last toradol dose, start         ibuprofen PO 10 mg/kg/dose q6hr PRN (max 40 mg/kg/day or 2,400 mg/day, whichever is less)         • Acetaminophen IV 15 mg/kg/dose q6hr ATC for 24 hours (max 1,000 mg/dose)         • After 24 hours of IV acetaminophen, switch to PO acetaminophen: 15 mg/kg/dose q6hr PRN pain; (max 75 mg/kg/day or 4,000 mg/day) for mid/moderate pain; may use PR acetaminophen for infants.         • Morphine IV 0.05 – 0.1 mg/kg/dose IV q3hr PRN severe pain (max 5 mg/dose)                                                                                                                                                                                                                                                                                                                                                                                                                                                                                                                                                                                                                                                                                                                                                                                                                                                                                                                                                                                                                                                                                                                                                                                                                                                       | IVF:<br>Maintenance IVF<br>NS 1:1 replacement<br>with CSF output<br>Medications:<br>Ondansetron 0.1<br>mg/kg/dose q8hr<br>(max 4 mg/dose)<br>PRN nausea/<br>vomiting<br>Polyethylene<br>glycol 17 g daily or<br>BID PRN<br>constipation<br>Docusate sodium<br>50 mg/day PRN<br>constipation                                                                                                                                                                                                                       | <ul> <li>OT/PT: activity include OOB wite EVD clamped for therapies if state and tolerating clamping</li> <li>SCD/compressite boots for DVT pper hospital pol</li> <li>Incentive spirometer or bubbles for atelectasis/PNA prevention</li> </ul>                                                                                                                                                                                                                                                                                                                                                                                                                                                                                                                                                                                                                                                                                                                                                                                                                                                                                                                                                                                                                                                                                                                                                                                                                                                                                                                                                                                                                                                                                                                                                                                                                                                                                                                                                                                                                                                                                                              |
| ectious<br>ease (ID)<br>ntinue empiric<br>jbiotics<br>incomycin<br>d <b>Ceftazidime</b> )<br>H hours or per<br>recs<br>just<br>ibiotics based<br>culture and ID<br>s<br>anthibiotics<br>I, consider<br>m IV access.                                                                                                         | <ul> <li>CSF studies: cell count and<br/>culture to lab per<br/>Neurosurgery and/or ID</li> <li>If CSF culture positive, repeat<br/>in 24-36 hours to document<br/>sterilization.</li> <li>If persistently febrile or clinica<br/>deterioration: repeat CSF<br/>culture is warranted. Consider<br/>blood, urine and respiratory<br/>evaluation.</li> <li>Monitoring:</li> <li>Continuous CR monitoring</li> <li>Vitals q1hr if unstable; q2hr in<br/>PICU if stable; q4hr on MS<br/>floors</li> </ul>                                                                                                                                | Nephrology for approval.         • Toradol IV 0.5 mg/kg/dose q6hr (max 30 mg/dose) x6 doses         • 6 hours after last toradol dose, start         ibuprofen PO 10 mg/kg/dose q6hr PRN (max 40 mg/kg/day or 2,400 mg/day, whichever is less)         • Acetaminophen IV 15 mg/kg/dose q6hr ATC for 24 hours (max 1,000 mg/dose)         • After 24 hours of IV acetaminophen, switch to PO acetaminophen: 15 mg/kg/dose q6hr PRN pain; (max 75 mg/kg/dose 1V q3hr PRN severe pain (max 5 mg/kg/dose IV q3hr PRN severe pain (max 5 mg/kg/dose IV q3hr PRN severe pain (max 5 mg/dose)         • Morphine IV 0.05 – 0.1 mg/kg/dose IV q3hr PRN severe pain (max 5 mg/dose)                                                                                                                                                                                                                                                                                                                                                                                                                                                                                                                                                                                                                                                                                                                                                                                                                                                                                                                                                                                                                                                                                                                                                                                                        | IVF:<br>Maintenance IVF<br>NS 1:1 replacement<br>with CSF output<br>Medications:<br>Ondansetron 0.1<br>mg/kg/dose q8hr<br>(max 4 mg/dose)<br>PRN nausea/<br>vomiting<br>Polyethylene<br>glycol 17 g daily or<br>BID PRN<br>constipation<br>Docusate sodium<br>50 mg/day PRN<br>constipation                                                                                                                                                                                                                       | <ul> <li>OT/PT: activity 1<br/>include OOB wit<br/>EVD clamped fo<br/>therapies if stat<br/>and tolerating<br/>clamping</li> <li>SCD/compressic<br/>boots for DVT p<br/>per hospital pol</li> <li>Incentive<br/>spirometer or<br/>bubbles for<br/>atelectasis/PNA<br/>prevention</li> </ul>                                                                                                                                                                                                                                                                                                                                                                                                                                                                                                                                                                                                                                                                                                                                                                                                                                                                                                                                                                                                                                                                                                                                                                                                                                                                                                                                                                                                                                                                                                                                                                                                                                                                                                                                                                                                                                                                   |
| ectious<br>iea se (ID)<br>ntinue empiric<br>tibiotics<br>ancomycin<br>d Ceftazidime)<br>4 hours or per<br>recs<br>just<br>tibiotics based<br>culture and ID<br>is<br>a notibiotics<br>d, consider<br>m IV access.                                                                                                           | <ul> <li>CSF studies: cell count and<br/>culture to lab per<br/>Neurosurgery and/or ID</li> <li>If CSF culture positive, repeat<br/>in 24-36 hours to document<br/>sterilization.</li> <li>If persistently febrile or clinica<br/>deterioration: repeat CSF<br/>culture is warranted. Consider<br/>blood, urine and respiratory<br/>evaluation.</li> <li>Monitoring:</li> <li>Continuous CR monitoring</li> <li>Vitals q1hr if unstable; q2hr in<br/>PICU if stable; q4hr on MS<br/>floors</li> </ul>                                                                                                                                | <ul> <li>Nephrology for approval.</li> <li>Toradol IV 0.5 mg/kg/dose q6hr (max 30 mg/dose) x6 doses         <ul> <li>6 hours after last toradol dose, start</li> <li>ibuprofen PO 10 mg/kg/dose q6hr PRN (max 40 mg/kg/day or 2,400 mg/day, whichever is less)</li> </ul> </li> <li>Acetaminophen IV 15 mg/kg/dose q6hr ATC for 24 hours (max 1,000 mg/dose)         <ul> <li>After 24 hours of IV acetaminophen, switch to PO acetaminophen: 15 mg/kg/dose q6hr PRN pain; (max 75 mg/kg/dose rq6hr ATC for 24 hours of IV acetaminophen, switch to PO acetaminophen for infants.</li> <li>Morphine IV 0.05 – 0.1 mg/kg/dose IV q3hr PRN severe pain (max 5 mg/kg/dose)</li> </ul> </li> <li>Internalization Criteria:         <ul> <li>ement and duration of antibiotics with Neurosurgery and ID rance of end-organ space infections. If still present, will consi</li> </ul> </li> </ul>                                                                                                                                                                                                                                                                                                                                                                                                                                                                                                                                                                                                                                                                                                                                                                                                                                                                                                                                                                                        | IVF:<br>Maintenance IVF<br>NS 1:1 replacement<br>with CSF output<br>Medications:<br>Ondansetron 0.1<br>mg/kg/dose q8hr<br>(max 4 mg/dose)<br>PRN nausea/<br>vomiting<br>Polyethylene<br>glycol 17 g daily or<br>BID PRN<br>constipation<br>Docusate sodium<br>50 mg/day PRN<br>constipation                                                                                                                                                                                                                       | <ul> <li>OT/PT: activity 1<br/>include OOB wit<br/>EVD clamped fo<br/>therapies if stat<br/>and tolerating<br/>clamping</li> <li>SCD/compressic<br/>boots for DVT p<br/>per hospital pol</li> <li>Incentive<br/>spirometer or<br/>bubbles for<br/>atelectasis/PNA<br/>prevention</li> </ul>                                                                                                                                                                                                                                                                                                                                                                                                                                                                                                                                                                                                                                                                                                                                                                                                                                                                                                                                                                                                                                                                                                                                                                                                                                                                                                                                                                                                                                                                                                                                                                                                                                                                                                                                                                                                                                                                   |
| ectious<br>sease (ID)<br>ntinue empiric<br>tibiotics<br>ancomycin<br>d Ceftazidime)<br>4 hours or per<br>recs<br>just<br>tibiotics based<br>culture and ID<br>cs<br><i>a</i> antibiotics<br><i>d</i> , consider<br><i>m</i> IV access.                                                                                      | <ul> <li>CSF studies: cell count and<br/>culture to lab per<br/>Neurosurgery and/or ID</li> <li>If CSF culture positive, repeat<br/>in 24-36 hours to document<br/>sterilization.</li> <li>If persistently febrile or clinica<br/>deterioration: repeat CSF<br/>culture is warranted. Consider<br/>blood, urine and respiratory<br/>evaluation.</li> <li>Monitoring:</li> <li>Continuous CR monitoring</li> <li>Vitals q1hr if unstable; q2hr in<br/>PICU if stable; q4hr on MS<br/>floors</li> </ul>                                                                                                                                | <ul> <li>Nephrology for approval.</li> <li>Toradol IV 0.5 mg/kg/dose q6hr (max 30 mg/dose) x6 doses         <ul> <li>6 hours after last toradol dose, start</li> <li>ibuprofen PO 10 mg/kg/dose q6hr PRN (max 40 mg/kg/day or 2,400 mg/day, whichever is less)</li> </ul> </li> <li>Acetaminophen IV 15 mg/kg/dose q6hr ATC for 24 hours (max 1,000 mg/dose)         <ul> <li>After 24 hours of IV acetaminophen, switch to PO acetaminophen: 15 mg/kg/dose q6hr PRN pain; (max 75 mg/kg/dose q6hr PRN pain; (max 75 mg/kg/dose IV q3hr PRN severe pain (max 5 mg/kg/dose IV q3hr PRN severe pain (max 5 mg/dose)</li> </ul> </li> <li>Morphine IV 0.05 – 0.1 mg/kg/dose IV q3hr PRN severe pain (max 5 mg/dose)</li> </ul>                                                                                                                                                                                                                                                                                                                                                                                                                                                                                                                                                                                                                                                                                                                                                                                                                                                                                                                                                                                                                                                                                                                                                        | IVF:<br>Maintenance IVF<br>NS 1:1 replacement<br>with CSF output<br>Medications:<br>Ondansetron 0.1<br>mg/kg/dose q8hr<br>(max 4 mg/dose)<br>PRN nausea/<br>vomiting<br>Polyethylene<br>glycol 17 g daily or<br>BID PRN<br>constipation<br>Docusate sodium<br>50 mg/day PRN<br>constipation<br>based on clinical status and<br>der alternate site if possible                                                                                                                                                     | <ul> <li>OT/PT: activity 1<br/>include OOB wit<br/>EVD clamped fo<br/>therapies if stat<br/>and tolerating<br/>clamping</li> <li>SCD/compressic<br/>boots for DVT p<br/>per hospital pol</li> <li>Incentive<br/>spirometer or<br/>bubbles for<br/>atelectasis/PNA<br/>prevention</li> </ul>                                                                                                                                                                                                                                                                                                                                                                                                                                                                                                                                                                                                                                                                                                                                                                                                                                                                                                                                                                                                                                                                                                                                                                                                                                                                                                                                                                                                                                                                                                                                                                                                                                                                                                                                                                                                                                                                   |
| ectious<br>sease (ID)<br>ntinue empiric<br>tibiotics<br>ancomycin<br>d Ceftazidime)<br>4 hours or per<br>recs<br>just<br>tibiotics based<br>culture and ID<br>cs<br><i>a</i> antibiotics<br><i>d</i> , consider<br><i>m</i> IV access.                                                                                      | <ul> <li>CSF studies: cell count and culture to lab per<br/>Neurosurgery and/or ID</li> <li>If CSF culture positive, repeat<br/>in 24-36 hours to document<br/>sterilization.</li> <li>If persistently febrile or clinica<br/>deterioration: repeat CSF<br/>culture is warranted. Consider<br/>blood, urine and respiratory<br/>evaluation.</li> <li>Monitoring:</li> <li>Continuous CR monitoring</li> <li>Vitals q1hr if unstable; q2hr in<br/>PICU if stable; q4hr on MS<br/>floors</li> </ul>                                                                                                                                    | <ul> <li>Nephrology for approval.</li> <li>Toradol IV 0.5 mg/kg/dose q6hr (max 30 mg/dose) x6 doses         <ul> <li>6 hours after last toradol dose, start</li> <li>ibuprofen PO 10 mg/kg/dose q6hr PRN (max 40 mg/kg/day or 2,400 mg/day, whichever is less)</li> </ul> </li> <li>Acetaminophen IV 15 mg/kg/dose q6hr ATC for 24 hours (max 1,000 mg/dose)         <ul> <li>After 24 hours of IV acetaminophen, switch to PO acetaminophen: 15 mg/kg/dose q6hr PRN pain; (max 75 mg/kg/dose q6hr PRN pain; (max 75 mg/kg/dose IV q3hr PRN severe pain (max 5 mg/dose)</li> <li>Morphine IV 0.05 – 0.1 mg/kg/dose IV q3hr PRN severe pain (max 5 mg/dose)</li> </ul> </li> <li>Internalization Criteria:         <ul> <li>ement and duration of antibiotics with Neurosurgery and ID rance of end-organ space infections. If still present, will consi Post-Op care:</li> <li>to MS floors and resume all pre-internalization care and start</li> </ul> </li> </ul>                                                                                                                                                                                                                                                                                                                                                                                                                                                                                                                                                                                                                                                                                                                                                                                                                                                                                                               | IVF:<br>Maintenance IVF<br>NS 1:1 replacement<br>with CSF output<br>Medications:<br>Ondansetron 0.1<br>mg/kg/dose q8hr<br>(max 4 mg/dose)<br>PRN nausea/<br>vomiting<br>Polyethylene<br>glycol 17 g daily or<br>BID PRN<br>constipation<br>Docusate sodium<br>50 mg/day PRN<br>constipation                                                                                                                                                                                                                       | <ul> <li>OT/PT: activity finclude OOB with EVD clamped for therapies if state and tolera ting clamping</li> <li>SCD/compressite boots for DVT pper hospital pol</li> <li>Incentive spirometer or bubbles for atelectasis/PNA prevention</li> </ul>                                                                                                                                                                                                                                                                                                                                                                                                                                                                                                                                                                                                                                                                                                                                                                                                                                                                                                                                                                                                                                                                                                                                                                                                                                                                                                                                                                                                                                                                                                                                                                                                                                                                                                                                                                                                                                                                                                            |
| ectious<br>iea se (ID)<br>ntinue empiric<br>tibiotics<br>ancomycin<br>d Ceftazidime)<br>4 hours or per<br>recs<br>just<br>tibiotics based<br>culture and ID<br>is<br>a notibiotics<br>d, consider<br>m IV access.                                                                                                           | <ul> <li>CSF studies: cell count and culture to lab per Neurosurgery and/or ID</li> <li>If CSF culture positive, repeat in 24-36 hours to document sterilization.</li> <li>If persistently febrile or clinica deterioration: repeat CSF culture is warranted. Consider blood, urine and respiratory evaluation.</li> <li>Monitoring:</li> <li>Continuous CR monitoring</li> <li>Vitals q1hr if unstable; q2hr in PICU if stable; q4hr on MS floors</li> </ul>                                                                                                                                                                        | <ul> <li>Nephrology for approval.</li> <li>Toradol IV 0.5 mg/kg/dose q6hr (max 30 mg/dose) x6 doses         <ul> <li>6 hours after last toradol dose, start</li> <li>ibuprofen PO 10 mg/kg/dose q6hr PRN (max 40 mg/kg/day or 2,400 mg/day, whichever is less)</li> </ul> </li> <li>Acetaminophen IV 15 mg/kg/dose q6hr ATC for 24 hours (max 1,000 mg/dose)         <ul> <li>After 24 hours of IV acetaminophen, switch to PO acetaminophen: 15 mg/kg/dose q6hr PRN pain; (max 75 mg/kg/dose q6hr PRN pain; (max 75 mg/kg/dose IV q3hr PRN severe pain (max 5 mg/kg/dose IV q3hr PRN severe pain (max 5 mg/dose)</li> </ul> </li> <li>Morphine IV 0.05 – 0.1 mg/kg/dose IV q3hr PRN severe pain (max 5 mg/dose)</li> </ul>                                                                                                                                                                                                                                                                                                                                                                                                                                                                                                                                                                                                                                                                                                                                                                                                                                                                                                                                                                                                                                                                                                                                                        | IVF:<br>Maintenance IVF<br>NS 1:1 replacement<br>with CSF output<br>Medications:<br>Ondansetron 0.1<br>mg/kg/dose q8hr<br>(max 4 mg/dose)<br>PRN nausea/<br>vomiting<br>Polyethylene<br>glycol 17 g daily or<br>BID PRN<br>constipation<br>Docusate sodium<br>50 mg/day PRN<br>constipation<br>based on clinical status and<br>der alternate site if possible<br>art<br>incision; may shower POD 3                                                                                                                | <ul> <li>OT/PT: activity include OOB with EVD clamped for therapies if state and tolerating clamping</li> <li>SCD/compressite boots for DVT per hospital pol</li> <li>Incentive spirometer or bubbles for atelectasis/PNA prevention</li> </ul>                                                                                                                                                                                                                                                                                                                                                                                                                                                                                                                                                                                                                                                                                                                                                                                                                                                                                                                                                                                                                                                                                                                                                                                                                                                                                                                                                                                                                                                                                                                                                                                                                                                                                                                                                                                                                                                                                                               |
| ectious<br>sease (ID)<br>ntinue empiric<br>tibiotics<br>ancomycin<br>d Ceftazidime)<br>4 hours or per<br>recs<br>just<br>tibiotics based<br>culture and ID<br>cs<br><i>a</i> antibiotics<br><i>d</i> , consider<br><i>m</i> IV access.                                                                                      | <ul> <li>CSF studies: cell count and culture to lab per Neurosurgery and/or ID</li> <li>If CSF culture positive, repeat in 24-36 hours to document sterilization.</li> <li>If persistently febrile or clinica deterioration: repeat CSF culture is warranted. Consider blood, urine and respiratory evaluation.</li> <li>Monitoring:</li> <li>Continuous CR monitoring</li> <li>Vitals q1hr if unstable; q2hr in PICU if stable; q4hr on MS floors</li> </ul>                                                                                                                                                                        | <ul> <li>Nephrology for approval.</li> <li>Toradol IV 0.5 mg/kg/dose q6hr (max 30 mg/dose) x6 doses         <ul> <li>6 hours after last toradol dose, start</li> <li>ibuprofen PO 10 mg/kg/dose q6hr PRN (max 40 mg/kg/day or 2,400 mg/day, whichever is less)</li> </ul> </li> <li>Acetaminophen IV 15 mg/kg/dose q6hr ATC for 24 hours (max 1,000 mg/dose)         <ul> <li>After 24 hours of IV acetaminophen, switch to PO acetaminophen: 15 mg/kg/dose q6hr PRN pain; (max 75 mg/kg/dose q6hr PRN pain; (max 75 mg/kg/dose IV q3hr PRN severe pain (max 5 mg/dose)</li> <li>Morphine IV 0.05 – 0.1 mg/kg/dose IV q3hr PRN severe pain (max 5 mg/dose)</li> </ul> </li> <li>Internalization Criteria:         <ul> <li>ement and duration of antibiotics with Neurosurgery and ID rance of end-organ space infections. If still present, will consi Post-Op care:</li> <li>to MS floors and resume all pre-internalization care and start</li> </ul> </li> </ul>                                                                                                                                                                                                                                                                                                                                                                                                                                                                                                                                                                                                                                                                                                                                                                                                                                                                                                               | IVF:<br>Maintenance IVF<br>NS 1:1 replacement<br>with CSF output<br>Medications:<br>Ondansetron 0.1<br>mg/kg/dose q8hr<br>(max 4 mg/dose)<br>PRN nausea/<br>vomiting<br>Polyethylene<br>glycol 17 g daily or<br>BID PRN<br>constipation<br>Docusate sodium<br>50 mg/day PRN<br>constipation<br>based on clinical status and<br>der alternate site if possible<br>art<br>incision; may shower POD 3                                                                                                                | <ul> <li>OT/PT: activity finclude OOB with EVD clamped for therapies if state and tolera ting clamping</li> <li>SCD/compressite boots for DVT pper hospital pol</li> <li>Incentive spirometer or bubbles for atelectasis/PNA prevention</li> </ul>                                                                                                                                                                                                                                                                                                                                                                                                                                                                                                                                                                                                                                                                                                                                                                                                                                                                                                                                                                                                                                                                                                                                                                                                                                                                                                                                                                                                                                                                                                                                                                                                                                                                                                                                                                                                                                                                                                            |
| ectious<br>sease (ID)<br>ntinue empiric<br>tibiotics<br>ancomycin<br>d Ceftazidime)<br>4 hours or per<br>recs<br>just<br>tibiotics based<br>culture and ID<br>cs<br><i>a</i> antibiotics<br><i>d</i> , consider<br><i>m</i> IV access.                                                                                      | <ul> <li>CSF studies: cell count and culture to lab per Neurosurgery and/or ID</li> <li>If CSF culture positive, repeat in 24-36 hours to document sterilization.</li> <li>If persistently febrile or clinica deterioration: repeat CSF culture is warranted. Consider blood, urine and respiratory evaluation.</li> <li>Monitoring:</li> <li>Continuous CR monitoring</li> <li>Vitals q1hr if unstable; q2hr in PICU if stable; q4hr on MS floors</li> </ul>                                                                                                                                                                        | Nephrology for approval.         • Toradol V 0.5 mg/kg/dose q6hr (max 30 mg/dose) x6 doses         • 6 hours after last toradol dose, start         ibuprofen PO 10 mg/kg/dose q6hr PRN (max 40 mg/kg/day or 2,400 mg/day, whichever is less)         • Acetaminophen IV 15 mg/kg/dose q6hr ATC for 24 hours (max 1,000 mg/dose)         • After 24 hours of IV acetaminophen, switch to PO acetaminophen: 15 mg/kg/dose q6hr PRN pRN pain; (max 75 mg/kg/dose q6hr PRN gdose q6hr PRN pain; (max 75 mg/kg/dose q6hr PRN pRN pain; (max 75 mg/kg/dose IV q3hr PRN severe pain (max 5 mg/kg/dose IV q3hr PRN severe pain (max 5 mg/dose)         • Morphine IV 0.05 – 0.1 mg/kg/dose IV q3hr PRN severe pain (max 5 mg/dose)         • Internalization Criteria:         ement and duration of antibiotics with Neurosurgery and ID ance of end-organ space infections. If still present, will consi Post-Op care:         • to MS floors and resume all pre-internalization care and statististion, Tegaderm/Telfa to abdominal/chest/clavicular/neck cultures needed unless persistently febrile >36 hours, clinic                                                                                                                                                                                                                                                                                                                                                                                                                                                                                                                                                                                                                                                                                                                                                                | <ul> <li>IVF:</li> <li>Maintenance IVF</li> <li>NS 1:1 replacement<br/>with CSF output</li> <li>Medications:</li> <li>Ondansetron 0.1<br/>mg/kg/dose q8hr<br/>(max 4 mg/dose)<br/>PRN nausea/<br/>vomiting</li> <li>Polyethylene<br/>glycol 17 g daily or<br/>BID PRN<br/>constipation</li> <li>Docusate sodium<br/>S0 mg/day PRN<br/>constipation</li> <li>Docusate sodium<br/>S0 mg/day PRN<br/>constipation</li> </ul>                                                                                         | OT/PT: activity finclude OOB with EVD clamped for therapies if state and tolera ting clamping     SCD/compressite boots for DVT pper hospital pol     Incentive spirometer or bubbles for atelectasis/PNA prevention     response to therapy.     c.                                                                                                                                                                                                                                                                                                                                                                                                                                                                                                                                                                                                                                                                                                                                                                                                                                                                                                                                                                                                                                                                                                                                                                                                                                                                                                                                                                                                                                                                                                                                                                                                                                                                                                                                                                                                                                                                                                          |
| ectious<br>sease (ID)<br>ntinue empiric<br>tibiotics<br>ancomycin<br>d Ceftazidime)<br>4 hours or per<br>recs<br>just<br>tibiotics based<br>culture and ID<br>cs<br><i>a</i> antibiotics<br><i>d</i> , consider<br><i>m</i> IV access.                                                                                      | <ul> <li>CSF studies: cell count and culture to lab per Neurosurgery and/or ID</li> <li>If CSF culture positive, repeat in 24-36 hours to document sterilization.</li> <li>If persistently febrile or clinica deterioration: repeat CSF culture is warranted. Consider blood, urine and respiratory evaluation.</li> <li>Monitoring:</li> <li>Continuous CR monitoring</li> <li>Vitals q1hr if unstable; q2hr in PICU if stable; q4hr on MS floors</li> </ul>                                                                                                                                                                        | <ul> <li>Nephrology for approval.</li> <li>Toradol IV 0.5 mg/kg/dose q6hr (max 30 mg/dose) x6 doses         <ul> <li>6 hours after last toradol dose, start</li> <li>ibuprofen PO 10 mg/kg/dose q6hr PRN (max 40 mg/kg/day or 2,400 mg/day, whichever is less)</li> </ul> </li> <li>Acetaminophen IV 15 mg/kg/dose q6hr ATC for 24 hours (max 1,000 mg/dose)         <ul> <li>After 24 hours of IV acetaminophen, switch to PO acetaminophen: 15 mg/kg/dose q6hr PRN pain; (max 75 mg/kg/dose q6hr PRN pain; (max 75 mg/kg/dose IV q3hr PRN severe pain (max 5 mg/kg/dose IV q3hr PRN severe pain (max 5 mg/dose)</li> </ul> </li> <li>Morphine IV 0.05 – 0.1 mg/kg/dose IV q3hr PRN severe pain (max 5 mg/dose)</li> </ul>                                                                                                                                                                                                                                                                                                                                                                                                                                                                                                                                                                                                                                                                                                                                                                                                                                                                                                                                                                                                                                                                                                                                                        | <ul> <li>IVF:</li> <li>Maintenance IVF</li> <li>NS 1:1 replacement<br/>with CSF output</li> <li>Medications:</li> <li>Ondansetron 0.1<br/>mg/kg/dose q8hr<br/>(max 4 mg/dose)<br/>PRN nausea/<br/>vomiting</li> <li>Polyethylene<br/>glycol 17 g daily or<br/>BID PRN<br/>constipation</li> <li>Docusate sodium<br/>S0 mg/day PRN<br/>constipation</li> <li>Docusate sodium<br/>S0 mg/day PRN<br/>constipation</li> </ul>                                                                                         | OT/PT: activity finclude OOB with EVD clamped for therapies if state and tolera ting clamping     SCD/compressite boots for DVT pper hospital pol     Incentive spirometer or bubbles for atelectasis/PNA prevention     response to therapy.     c.                                                                                                                                                                                                                                                                                                                                                                                                                                                                                                                                                                                                                                                                                                                                                                                                                                                                                                                                                                                                                                                                                                                                                                                                                                                                                                                                                                                                                                                                                                                                                                                                                                                                                                                                                                                                                                                                                                          |
| ectious<br>sease (ID)<br>ntinue empiric<br>tibiotics<br>ancomycin<br>d <b>Ceftazidime</b> )<br>4 hours or per<br>recs<br>just<br>tibiotics based<br>culture and ID<br>cs<br><i>a</i> antibiotics<br><i>d</i> , consider<br><i>m</i> IV access.                                                                              | <ul> <li>CSF studies: cell count and culture to lab per Neurosurgery and/or ID</li> <li>If CSF culture positive, repeat in 24-36 hours to document sterilization.</li> <li>If persistently febrile or clinicad deterioration: repeat CSF culture is warranted. Consider blood, urine and respiratory evaluation.</li> <li>Monitoring:         <ul> <li>Continuous CR monitoring</li> <li>Vitals q1hr if unstable; q2hr in PICU if stable; q4hr on MS floors</li> </ul> </li> <li>stitive, discuss timing of shunt replace Terminal sites dependent on clear Transfer</li> <li>Bacitracin to scalp ir replacement or daily</li> </ul> | Nephrology for approval.         • Toradol N 0.5 mg/kg/dose q6hr (max 30 mg/dose) x6 doses         • 6 hours after last toradol dose, start         ibuprofen PO 10 mg/kg/dose q6hr PRN (max 40 mg/kg/day or 2,400 mg/day, whichever is less)         • Acetaminophen IV 15 mg/kg/dose q6hr ATC for 24 hours (max 1,000 mg/dose)         • After 24 hours of IV acetaminophen, switch to PO acetaminophen: 15 mg/kg/dose q6hr PRN pain; (max 75 mg/kg/dose q0hr PRN pain; (max 75 mg/kg/dose IV q3hr PRN severe pain (max 5 mg/kg/dose IV q3hr PRN severe pain (max 5 mg/dose)         • Morphine IV 0.05 – 0.1 mg/kg/dose IV q3hr PRN severe pain (max 5 mg/dose)         • Internalization Criteria:         ement and duration of antibiotics with Neurosurgery and ID ance of end-organ space infections. If still present, will consi Post-Op care:         • to MS floors and resume all pre-internalization care and statisticision, Tegaderm/Telfa to abdominal/chest/clavicular/neck r cultures nee ded unless persistently febrile >36 hours, clinic         • warm; pain well controlled on PO meds; afebrile x24 hrs; bow                                                                                                                                                                                                                                                                                                                                                                                                                                                                                                                                                                                                                                                                                                                                              | IVF:<br>Maintenance IVF<br>NS 1:1 replacement<br>with CSF output<br>Medications:<br>Ondansetron 0.1<br>mg/kg/dose q8hr<br>(max 4 mg/dose)<br>PRN nausea/<br>vomiting<br>Polyethylene<br>glycol 17 g daily or<br>BID PRN<br>constipation<br>Docusate sodium<br>50 mg/day PRN<br>constipation<br>based on clinical status and<br>der alternate site if possible<br>and<br>rt<br>incision; may shower POD 3<br>ally deteriorating<br>rel movement; adequate PO                                                       | OT/PT: activity include OOB with EVD clamped for therapies if state and tolerating clamping     SCD/compressite boots for DVT per hospital pol     Incentive spirometer or bubbles for atelectasis/PNA prevention     response to therapy.     S; no further CSF                                                                                                                                                                                                                                                                                                                                                                                                                                                                                                                                                                                                                                                                                                                                                                                                                                                                                                                                                                                                                                                                                                                                                                                                                                                                                                                                                                                                                                                                                                                                                                                                                                                                                                                                                                                                                                                                                              |
| ectious<br>sea se (ID)<br>ntinue empiric<br>tibiotics<br>ancomycin<br>d Ceftazidime)<br>4 hours or per<br>recs<br>just<br>tibiotics based<br>culture and ID<br>rs<br><i>i</i> antibiotics<br><i>j</i> , consider<br>m IV access.<br>CSF culture is po                                                                       | <ul> <li>CSF studies: cell count and culture to lab per Neurosurgery and/or ID</li> <li>If CSF culture positive, repeat in 24-36 hours to document sterilization.</li> <li>If persistently febrile or clinica deterioration: repeat CSF culture is warranted. Consider blood, urine and respiratory evaluation.</li> <li>Monitoring:</li> <li>Continuous CR monitoring</li> <li>Vitals q1hr if unstable; q2hr in PICU if stable; q4hr on MS floors</li> </ul>                                                                                                                                                                        | Nephrology for approval.         • Toradol N 0.5 mg/kg/dose q6hr (max 30 mg/dose) x6 doses         • 6 hours after last toradol dose, start         ibuprofen PO 10 mg/kg/dose q6hr PRN (max 40 mg/kg/day or 2,400 mg/day, whichever is less)         • Acetaminophen IV 15 mg/kg/dose q6hr ATC for 24 hours (max 1,000 mg/dose)         • After 24 hours of IV acetaminophen, switch to PO acetaminophen: 15 mg/kg/dose q6hr PRN pain; (max 75 mg/kg/dose q6hr PRN pain; (max 75 mg/kg/dose IV q3hr PRN severe pain (max 5 mg/dose)         • Morphine IV 0.05 – 0.1 mg/kg/dose IV q3hr PRN severe pain (max 5 mg/dose)         • Internalization Criteria:         ement and duration of antibiotics with Neurosurgery and ID rance of end-organ space infections. If still present, will consi Post-Op care:         • to MS floors and resume all pre-internalization care and staticision, Tegaderm/Telfa to abdominal/chest/clavicular/neck cultures nee ded unless persistently febrile >36 hours, clinic         • warm; pain well controlled on PO meds; afebrile x24 hrs; bow Discharge Instructions/Medications:                                                                                                                                                                                                                                                                                                                                                                                                                                                                                                                                                                                                                                                                                                                                                        | IVF:<br>Maintenance IVF<br>NS 1:1 replacement<br>with CSF output<br>Medications:<br>Ondansetron 0.1<br>mg/kg/dose q8hr<br>(max 4 mg/dose)<br>PRN nausea/<br>vomiting<br>Polyethylene<br>glycol 17 g daily or<br>BID PRN<br>constipation<br>Docusate sodium<br>50 mg/day PRN<br>constipation<br>based on clinical status and<br>der alternate site if possible<br>art:<br>incision; may shower POD 3<br>ally deteriorating<br>rel movement; adequate PO<br>Ymoderate pain, Acetaminoj                              | OT/PT: activity include OOB with EVD clamped for therapies if state and tolerating clamping     SCD/compression boots for DVT pure hospital pol     Incentive spirometer or bubbles for atelectasis/PNA prevention     response to therapy.     State of the angle o                                     |
| ectious<br>ease (ID)<br>ntinue empiric<br>tibiotics<br>ancomycin<br>d Ceftazidime)<br>4 hours or per<br>recs<br>just<br>tibiotics based<br>culture and ID<br>is<br><i>cantibiotics</i><br><i>d, consider</i><br><i>m IV access.</i><br>CSF culture is po<br>CSF culture is po<br><b>lbuprof</b><br>q6hr PR<br><b>Follow</b> | <ul> <li>CSF studies: cell count and culture to lab per Neurosurgery and/or ID</li> <li>If CSF culture positive, repeat in 24-36 hours to document sterilization.</li> <li>If persistently febrile or clinica deterioration: repeat CSF culture is warranted. Consider blood, urine and respiratory evaluation.</li> <li>Monitoring:</li> <li>Continuous CR monitoring</li> <li>Vitals q1hr if unstable; q2hr in PICU if stable; q4hr on MS floors</li> </ul>                                                                                                                                                                        | Nephrology for approval.         • Toradol N 0.5 mg/kg/dose q6hr (max 30 mg/dose) x6 doses         • 6 hours after last toradol dose, start         ibuprofen PO 10 mg/kg/dose q6hr PRN (max 40 mg/kg/day or 2,400 mg/day, whichever is less)         • Acetaminophen IV 15 mg/kg/dose q6hr ATC for 24 hours (max 1,000 mg/dose)         • After 24 hours of IV acetaminophen, switch to PO acetaminophen. 15 mg/kg/dose q6hr PRN pain; (max 75 mg/kg/dose q6hr 4,000 mg/ day) for mild/moderate pain; may use PR acetaminophen for infants.         • Morphine IV 0.05 − 0.1 mg/kg/dose IV q3hr PRN severe pain (max 5 mg/dose)         • Internalization Criteria:         ement and duration of antibiotics with Neurosurgery and ID ance of end-organ space infections. If still present, will consi Post-Op care:         • to MS floors and resume all pre-internalization care and statistics ion, Tegaderm/Telfa to abdominal/chest/clavicular/neck v cultures nee ded unless persistently febrile >36 hours, clinic         • w         • x 40 mg/kg/day or 2,400 mg/day, whichever is less) for mild, mg/day) for mild/moderate pain; Polyethylene glycol PO an                                                                                                                                                                                                                                                                                                                                                                                                                                                                                                                                                                                                                                                                                                          | VF:<br>Maintenance IVF<br>NS 1:1 replacement<br>with CSF output<br>Medications:<br>Ondansetron 0.1<br>mg/kg/dose q8hr<br>(max 4 mg/dose)<br>PRN nausea/<br>vomiting<br>Polyethylene<br>glycol 17 g daily or<br>BID PRN<br>constipation<br>Docusate sodium<br>50 mg/day PRN<br>constipation<br>based on clinical status and<br>der alternate site if possible<br>art:<br>incision; may shower POD 3<br>ally deteriorating<br>rel movement; adequate PO<br>moderate pain, Acetaminoj<br>d/or Docusate to prevent co | OT/PT: activity include OOB with EVD clamped for therapies if state and tolerating clamping     SCD/compression boots for DVT pure hospital pol     Incentive spirometer or bubbles for atelectasis/PNA prevention     response to therapy.     State of the angle o                                     |
| ecs<br>ty antibiotics<br>td, consider<br>tm IV access.<br>f CSF culture is po<br>f CSF culture is po<br>buppof<br>q6hr PR<br>Follow                                                                                                                                                                                         | <ul> <li>CSF studies: cell count and culture to lab per Neurosurgery and/or ID</li> <li>If CSF culture positive, repeat in 24-36 hours to document sterilization.</li> <li>If persistently febrile or clinica deterioration: repeat CSF culture is warranted. Consider blood, urine and respiratory evaluation.</li> <li>Monitoring:</li> <li>Continuous CR monitoring</li> <li>Vitals q1hr if unstable; q2hr in PICU if stable; q4hr on MS floors</li> </ul>                                                                                                                                                                        | Nephrology for approval.         • Toradol V 0.5 mg/kg/dose q6hr (max 30 mg/dose) x6 doses         • 6 hours after last toradol dose, start         ibuprofen PO 10 mg/kg/dose q6hr PRN (max 40 mg/kg/day or 2,400 mg/day, whichever is less)         • Acetaminophen IV 15 mg/kg/dose q6hr ATC for 24 hours (max 1,000 mg/dose)         • After 24 hours of IV acetaminophen, switch to PO acetaminophen: 15 mg/kg/dose q6hr PRN pain; (max 75 mg/kg/dose IV q3hr PRN gay) for mild/moderate pain; may use PR acetaminophen for infants.         • Morphine IV 0.05 – 0.1 mg/kg/dose IV q3hr PRN severe pain (max 5 mg/kg/dose)         • Internalization Criteria:         tement and duration of antibiotics with Neurosurgery and ID rance of end-organ space infections. If still present, will consi Post-Op care:         • to MS floors and resume all pre-internalization care and staticision, Tegaderm/Telfa to abdominal/chest/clavicular/neck         • cultures needed unless persistently febrile >36 hours, clinic         • warm; pain well controlled on PO meds; afebrile x24 hrs; bow Discharge Instructions/Medications:         x 40 mg/kg/day or 2,400 mg/day, whichever is less) for mild/                                                                                                                                                                                                                                                                                                                                                                                                                                                                                                                                                                                                                                                                 | VF:<br>Maintenance IVF<br>NS 1:1 replacement<br>with CSF output<br>Medications:<br>Ondansetron 0.1<br>mg/kg/dose q8hr<br>(max 4 mg/dose)<br>PRN nausea/<br>vomiting<br>Polyethylene<br>glycol 17 g daily or<br>BID PRN<br>constipation<br>Docusate sodium<br>50 mg/day PRN<br>constipation<br>based on clinical status and<br>der alternate site if possible<br>art:<br>incision; may shower POD 3<br>ally deteriorating<br>rel movement; adequate PO<br>moderate pain, Acetaminoj<br>d/or Docusate to prevent co | OT/PT: activity<br>include OOB will<br>EVD clamped fit<br>therapies if sta<br>and tolerating<br>clamping     SCD/compressi<br>boots for DVT p<br>per hospital poo<br>Incentive<br>spirometer or<br>bubbles for<br>atelectasis/PN/<br>prevention     response to therapy.     State of the s |