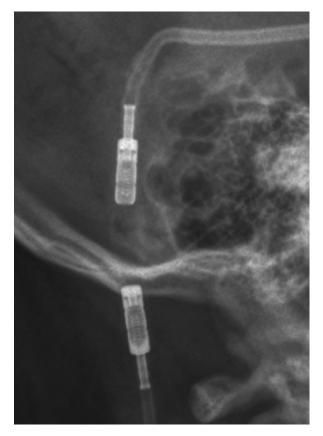

| 1                                                                                                                                                                                                                                                                                                                           | and/or                                                                                                                                                                                                                                                                                                                                                                                                                                                                                                                                                                                                                               | nunt infection by Emergency Department physician based on<br>presence of $\geq 1$ risk factors for shunt infection <sup>1</sup>                                                                                                                                                                                                                                                                                                                                                                                                                                                                                                                                                                                                                                                                                                                                                                                                                                                                                                                                                                                                                                                                                                                                                                                                                                                                                                                                                                                                                                                                                                                                                                                                                                                                                                                                                    | dinical judgment                                                                                                                                                                                                                                                                                                                                                                                                                                                                                                  | <sup>1</sup> Risk Factors for<br>Shunt Infection                                                                                                                                                                                                                                                                                                                                                                                                                                                                                                                                                                                                                                                                                                                                                                                                                                                                                                                                                                                                                                                                                                                                                                                                                                                                                                                                                                                                                                                                                                                                                                                                                                                                                                                                                                                                                                                                                                                                                                                                                                                                                                              |
|-----------------------------------------------------------------------------------------------------------------------------------------------------------------------------------------------------------------------------------------------------------------------------------------------------------------------------|--------------------------------------------------------------------------------------------------------------------------------------------------------------------------------------------------------------------------------------------------------------------------------------------------------------------------------------------------------------------------------------------------------------------------------------------------------------------------------------------------------------------------------------------------------------------------------------------------------------------------------------|------------------------------------------------------------------------------------------------------------------------------------------------------------------------------------------------------------------------------------------------------------------------------------------------------------------------------------------------------------------------------------------------------------------------------------------------------------------------------------------------------------------------------------------------------------------------------------------------------------------------------------------------------------------------------------------------------------------------------------------------------------------------------------------------------------------------------------------------------------------------------------------------------------------------------------------------------------------------------------------------------------------------------------------------------------------------------------------------------------------------------------------------------------------------------------------------------------------------------------------------------------------------------------------------------------------------------------------------------------------------------------------------------------------------------------------------------------------------------------------------------------------------------------------------------------------------------------------------------------------------------------------------------------------------------------------------------------------------------------------------------------------------------------------------------------------------------------------------------------------------------------|-------------------------------------------------------------------------------------------------------------------------------------------------------------------------------------------------------------------------------------------------------------------------------------------------------------------------------------------------------------------------------------------------------------------------------------------------------------------------------------------------------------------|---------------------------------------------------------------------------------------------------------------------------------------------------------------------------------------------------------------------------------------------------------------------------------------------------------------------------------------------------------------------------------------------------------------------------------------------------------------------------------------------------------------------------------------------------------------------------------------------------------------------------------------------------------------------------------------------------------------------------------------------------------------------------------------------------------------------------------------------------------------------------------------------------------------------------------------------------------------------------------------------------------------------------------------------------------------------------------------------------------------------------------------------------------------------------------------------------------------------------------------------------------------------------------------------------------------------------------------------------------------------------------------------------------------------------------------------------------------------------------------------------------------------------------------------------------------------------------------------------------------------------------------------------------------------------------------------------------------------------------------------------------------------------------------------------------------------------------------------------------------------------------------------------------------------------------------------------------------------------------------------------------------------------------------------------------------------------------------------------------------------------------------------------------------|
|                                                                                                                                                                                                                                                                                                                             | Exclusion                                                                                                                                                                                                                                                                                                                                                                                                                                                                                                                                                                                                                            | Criteria: alternative source for fever identified                                                                                                                                                                                                                                                                                                                                                                                                                                                                                                                                                                                                                                                                                                                                                                                                                                                                                                                                                                                                                                                                                                                                                                                                                                                                                                                                                                                                                                                                                                                                                                                                                                                                                                                                                                                                                                  |                                                                                                                                                                                                                                                                                                                                                                                                                                                                                                                   | Shunt                                                                                                                                                                                                                                                                                                                                                                                                                                                                                                                                                                                                                                                                                                                                                                                                                                                                                                                                                                                                                                                                                                                                                                                                                                                                                                                                                                                                                                                                                                                                                                                                                                                                                                                                                                                                                                                                                                                                                                                                                                                                                                                                                         |
|                                                                                                                                                                                                                                                                                                                             | Notify Neuros                                                                                                                                                                                                                                                                                                                                                                                                                                                                                                                                                                                                                        | urgery attending at first suspicion of shunt infection                                                                                                                                                                                                                                                                                                                                                                                                                                                                                                                                                                                                                                                                                                                                                                                                                                                                                                                                                                                                                                                                                                                                                                                                                                                                                                                                                                                                                                                                                                                                                                                                                                                                                                                                                                                                                             |                                                                                                                                                                                                                                                                                                                                                                                                                                                                                                                   | surgery                                                                                                                                                                                                                                                                                                                                                                                                                                                                                                                                                                                                                                                                                                                                                                                                                                                                                                                                                                                                                                                                                                                                                                                                                                                                                                                                                                                                                                                                                                                                                                                                                                                                                                                                                                                                                                                                                                                                                                                                                                                                                                                                                       |
|                                                                                                                                                                                                                                                                                                                             | Noury Neuros                                                                                                                                                                                                                                                                                                                                                                                                                                                                                                                                                                                                                         | TRIAGE:                                                                                                                                                                                                                                                                                                                                                                                                                                                                                                                                                                                                                                                                                                                                                                                                                                                                                                                                                                                                                                                                                                                                                                                                                                                                                                                                                                                                                                                                                                                                                                                                                                                                                                                                                                                                                                                                            |                                                                                                                                                                                                                                                                                                                                                                                                                                                                                                                   | within                                                                                                                                                                                                                                                                                                                                                                                                                                                                                                                                                                                                                                                                                                                                                                                                                                                                                                                                                                                                                                                                                                                                                                                                                                                                                                                                                                                                                                                                                                                                                                                                                                                                                                                                                                                                                                                                                                                                                                                                                                                                                                                                                        |
| • Vi                                                                                                                                                                                                                                                                                                                        | ital signs a1hr then a2hr when more                                                                                                                                                                                                                                                                                                                                                                                                                                                                                                                                                                                                  | stable: temperature, BP, HR, RR, O2 sat, neuro check                                                                                                                                                                                                                                                                                                                                                                                                                                                                                                                                                                                                                                                                                                                                                                                                                                                                                                                                                                                                                                                                                                                                                                                                                                                                                                                                                                                                                                                                                                                                                                                                                                                                                                                                                                                                                               |                                                                                                                                                                                                                                                                                                                                                                                                                                                                                                                   | previous 6                                                                                                                                                                                                                                                                                                                                                                                                                                                                                                                                                                                                                                                                                                                                                                                                                                                                                                                                                                                                                                                                                                                                                                                                                                                                                                                                                                                                                                                                                                                                                                                                                                                                                                                                                                                                                                                                                                                                                                                                                                                                                                                                                    |
|                                                                                                                                                                                                                                                                                                                             | /eight, head circumference (for <12                                                                                                                                                                                                                                                                                                                                                                                                                                                                                                                                                                                                  |                                                                                                                                                                                                                                                                                                                                                                                                                                                                                                                                                                                                                                                                                                                                                                                                                                                                                                                                                                                                                                                                                                                                                                                                                                                                                                                                                                                                                                                                                                                                                                                                                                                                                                                                                                                                                                                                                    |                                                                                                                                                                                                                                                                                                                                                                                                                                                                                                                   | months                                                                                                                                                                                                                                                                                                                                                                                                                                                                                                                                                                                                                                                                                                                                                                                                                                                                                                                                                                                                                                                                                                                                                                                                                                                                                                                                                                                                                                                                                                                                                                                                                                                                                                                                                                                                                                                                                                                                                                                                                                                                                                                                                        |
|                                                                                                                                                                                                                                                                                                                             | lace on continuous CR monitoring                                                                                                                                                                                                                                                                                                                                                                                                                                                                                                                                                                                                     | ,                                                                                                                                                                                                                                                                                                                                                                                                                                                                                                                                                                                                                                                                                                                                                                                                                                                                                                                                                                                                                                                                                                                                                                                                                                                                                                                                                                                                                                                                                                                                                                                                                                                                                                                                                                                                                                                                                  |                                                                                                                                                                                                                                                                                                                                                                                                                                                                                                                   | Clinical signs                                                                                                                                                                                                                                                                                                                                                                                                                                                                                                                                                                                                                                                                                                                                                                                                                                                                                                                                                                                                                                                                                                                                                                                                                                                                                                                                                                                                                                                                                                                                                                                                                                                                                                                                                                                                                                                                                                                                                                                                                                                                                                                                                |
|                                                                                                                                                                                                                                                                                                                             |                                                                                                                                                                                                                                                                                                                                                                                                                                                                                                                                                                                                                                      | immediately if bradycardia, hypertension or depressed LOC                                                                                                                                                                                                                                                                                                                                                                                                                                                                                                                                                                                                                                                                                                                                                                                                                                                                                                                                                                                                                                                                                                                                                                                                                                                                                                                                                                                                                                                                                                                                                                                                                                                                                                                                                                                                                          | is noted*                                                                                                                                                                                                                                                                                                                                                                                                                                                                                                         | ofinfection                                                                                                                                                                                                                                                                                                                                                                                                                                                                                                                                                                                                                                                                                                                                                                                                                                                                                                                                                                                                                                                                                                                                                                                                                                                                                                                                                                                                                                                                                                                                                                                                                                                                                                                                                                                                                                                                                                                                                                                                                                                                                                                                                   |
|                                                                                                                                                                                                                                                                                                                             | Obtain                                                                                                                                                                                                                                                                                                                                                                                                                                                                                                                                                                                                                               | detailed history/initial exam: See Appendix A.                                                                                                                                                                                                                                                                                                                                                                                                                                                                                                                                                                                                                                                                                                                                                                                                                                                                                                                                                                                                                                                                                                                                                                                                                                                                                                                                                                                                                                                                                                                                                                                                                                                                                                                                                                                                                                     |                                                                                                                                                                                                                                                                                                                                                                                                                                                                                                                   | involving<br>shunt                                                                                                                                                                                                                                                                                                                                                                                                                                                                                                                                                                                                                                                                                                                                                                                                                                                                                                                                                                                                                                                                                                                                                                                                                                                                                                                                                                                                                                                                                                                                                                                                                                                                                                                                                                                                                                                                                                                                                                                                                                                                                                                                            |
|                                                                                                                                                                                                                                                                                                                             |                                                                                                                                                                                                                                                                                                                                                                                                                                                                                                                                                                                                                                      | *                                                                                                                                                                                                                                                                                                                                                                                                                                                                                                                                                                                                                                                                                                                                                                                                                                                                                                                                                                                                                                                                                                                                                                                                                                                                                                                                                                                                                                                                                                                                                                                                                                                                                                                                                                                                                                                                                  |                                                                                                                                                                                                                                                                                                                                                                                                                                                                                                                   | hardware                                                                                                                                                                                                                                                                                                                                                                                                                                                                                                                                                                                                                                                                                                                                                                                                                                                                                                                                                                                                                                                                                                                                                                                                                                                                                                                                                                                                                                                                                                                                                                                                                                                                                                                                                                                                                                                                                                                                                                                                                                                                                                                                                      |
|                                                                                                                                                                                                                                                                                                                             |                                                                                                                                                                                                                                                                                                                                                                                                                                                                                                                                                                                                                                      | INITIAL MANAGEMENT:                                                                                                                                                                                                                                                                                                                                                                                                                                                                                                                                                                                                                                                                                                                                                                                                                                                                                                                                                                                                                                                                                                                                                                                                                                                                                                                                                                                                                                                                                                                                                                                                                                                                                                                                                                                                                                                                |                                                                                                                                                                                                                                                                                                                                                                                                                                                                                                                   | including                                                                                                                                                                                                                                                                                                                                                                                                                                                                                                                                                                                                                                                                                                                                                                                                                                                                                                                                                                                                                                                                                                                                                                                                                                                                                                                                                                                                                                                                                                                                                                                                                                                                                                                                                                                                                                                                                                                                                                                                                                                                                                                                                     |
| Labs:                                                                                                                                                                                                                                                                                                                       |                                                                                                                                                                                                                                                                                                                                                                                                                                                                                                                                                                                                                                      |                                                                                                                                                                                                                                                                                                                                                                                                                                                                                                                                                                                                                                                                                                                                                                                                                                                                                                                                                                                                                                                                                                                                                                                                                                                                                                                                                                                                                                                                                                                                                                                                                                                                                                                                                                                                                                                                                    |                                                                                                                                                                                                                                                                                                                                                                                                                                                                                                                   | skin erosion,                                                                                                                                                                                                                                                                                                                                                                                                                                                                                                                                                                                                                                                                                                                                                                                                                                                                                                                                                                                                                                                                                                                                                                                                                                                                                                                                                                                                                                                                                                                                                                                                                                                                                                                                                                                                                                                                                                                                                                                                                                                                                                                                                 |
|                                                                                                                                                                                                                                                                                                                             |                                                                                                                                                                                                                                                                                                                                                                                                                                                                                                                                                                                                                                      | tonin, blood culture, UA, urine culture                                                                                                                                                                                                                                                                                                                                                                                                                                                                                                                                                                                                                                                                                                                                                                                                                                                                                                                                                                                                                                                                                                                                                                                                                                                                                                                                                                                                                                                                                                                                                                                                                                                                                                                                                                                                                                            |                                                                                                                                                                                                                                                                                                                                                                                                                                                                                                                   | cellulitis,                                                                                                                                                                                                                                                                                                                                                                                                                                                                                                                                                                                                                                                                                                                                                                                                                                                                                                                                                                                                                                                                                                                                                                                                                                                                                                                                                                                                                                                                                                                                                                                                                                                                                                                                                                                                                                                                                                                                                                                                                                                                                                                                                   |
|                                                                                                                                                                                                                                                                                                                             | hunt tap by NSG: send STAT CSF for o                                                                                                                                                                                                                                                                                                                                                                                                                                                                                                                                                                                                 | ell count, glucose, protein, gram stain, aerobic culture and a                                                                                                                                                                                                                                                                                                                                                                                                                                                                                                                                                                                                                                                                                                                                                                                                                                                                                                                                                                                                                                                                                                                                                                                                                                                                                                                                                                                                                                                                                                                                                                                                                                                                                                                                                                                                                     | naerobic culture                                                                                                                                                                                                                                                                                                                                                                                                                                                                                                  | incisional                                                                                                                                                                                                                                                                                                                                                                                                                                                                                                                                                                                                                                                                                                                                                                                                                                                                                                                                                                                                                                                                                                                                                                                                                                                                                                                                                                                                                                                                                                                                                                                                                                                                                                                                                                                                                                                                                                                                                                                                                                                                                                                                                    |
| Imaging:                                                                                                                                                                                                                                                                                                                    | - I I - I                                                                                                                                                                                                                                                                                                                                                                                                                                                                                                                                                                                                                            | han the state of the second of the second state of | and the second                                                                                                                                                                                                                                                                                                                                                                                                                                                                                                    | drainage or                                                                                                                                                                                                                                                                                                                                                                                                                                                                                                                                                                                                                                                                                                                                                                                                                                                                                                                                                                                                                                                                                                                                                                                                                                                                                                                                                                                                                                                                                                                                                                                                                                                                                                                                                                                                                                                                                                                                                                                                                                                                                                                                                   |
|                                                                                                                                                                                                                                                                                                                             |                                                                                                                                                                                                                                                                                                                                                                                                                                                                                                                                                                                                                                      | hout contrast is preferred if imaging modality if confirmation                                                                                                                                                                                                                                                                                                                                                                                                                                                                                                                                                                                                                                                                                                                                                                                                                                                                                                                                                                                                                                                                                                                                                                                                                                                                                                                                                                                                                                                                                                                                                                                                                                                                                                                                                                                                                     |                                                                                                                                                                                                                                                                                                                                                                                                                                                                                                                   | abdominal                                                                                                                                                                                                                                                                                                                                                                                                                                                                                                                                                                                                                                                                                                                                                                                                                                                                                                                                                                                                                                                                                                                                                                                                                                                                                                                                                                                                                                                                                                                                                                                                                                                                                                                                                                                                                                                                                                                                                                                                                                                                                                                                                     |
|                                                                                                                                                                                                                                                                                                                             | hunt Valves)                                                                                                                                                                                                                                                                                                                                                                                                                                                                                                                                                                                                                         | ted in chart, may confirm via skull x-ray; Appendix B: Radiog                                                                                                                                                                                                                                                                                                                                                                                                                                                                                                                                                                                                                                                                                                                                                                                                                                                                                                                                                                                                                                                                                                                                                                                                                                                                                                                                                                                                                                                                                                                                                                                                                                                                                                                                                                                                                      | raphic Appearance of                                                                                                                                                                                                                                                                                                                                                                                                                                                                                              | pseudocyst                                                                                                                                                                                                                                                                                                                                                                                                                                                                                                                                                                                                                                                                                                                                                                                                                                                                                                                                                                                                                                                                                                                                                                                                                                                                                                                                                                                                                                                                                                                                                                                                                                                                                                                                                                                                                                                                                                                                                                                                                                                                                                                                                    |
| 0                                                                                                                                                                                                                                                                                                                           | ,                                                                                                                                                                                                                                                                                                                                                                                                                                                                                                                                                                                                                                    | t: prior to ordering MRI, please ensure a Neurosurgery provi                                                                                                                                                                                                                                                                                                                                                                                                                                                                                                                                                                                                                                                                                                                                                                                                                                                                                                                                                                                                                                                                                                                                                                                                                                                                                                                                                                                                                                                                                                                                                                                                                                                                                                                                                                                                                       | der is able to reprogram                                                                                                                                                                                                                                                                                                                                                                                                                                                                                          | <ul> <li>Clinical signs</li> </ul>                                                                                                                                                                                                                                                                                                                                                                                                                                                                                                                                                                                                                                                                                                                                                                                                                                                                                                                                                                                                                                                                                                                                                                                                                                                                                                                                                                                                                                                                                                                                                                                                                                                                                                                                                                                                                                                                                                                                                                                                                                                                                                                            |
| 0                                                                                                                                                                                                                                                                                                                           |                                                                                                                                                                                                                                                                                                                                                                                                                                                                                                                                                                                                                                      | ging. Make MRI aware that patient has a programmable shu                                                                                                                                                                                                                                                                                                                                                                                                                                                                                                                                                                                                                                                                                                                                                                                                                                                                                                                                                                                                                                                                                                                                                                                                                                                                                                                                                                                                                                                                                                                                                                                                                                                                                                                                                                                                                           |                                                                                                                                                                                                                                                                                                                                                                                                                                                                                                                   | ofmeningiti                                                                                                                                                                                                                                                                                                                                                                                                                                                                                                                                                                                                                                                                                                                                                                                                                                                                                                                                                                                                                                                                                                                                                                                                                                                                                                                                                                                                                                                                                                                                                                                                                                                                                                                                                                                                                                                                                                                                                                                                                                                                                                                                                   |
| 0                                                                                                                                                                                                                                                                                                                           |                                                                                                                                                                                                                                                                                                                                                                                                                                                                                                                                                                                                                                      |                                                                                                                                                                                                                                                                                                                                                                                                                                                                                                                                                                                                                                                                                                                                                                                                                                                                                                                                                                                                                                                                                                                                                                                                                                                                                                                                                                                                                                                                                                                                                                                                                                                                                                                                                                                                                                                                                    |                                                                                                                                                                                                                                                                                                                                                                                                                                                                                                                   | <ul> <li>No other</li> </ul>                                                                                                                                                                                                                                                                                                                                                                                                                                                                                                                                                                                                                                                                                                                                                                                                                                                                                                                                                                                                                                                                                                                                                                                                                                                                                                                                                                                                                                                                                                                                                                                                                                                                                                                                                                                                                                                                                                                                                                                                                                                                                                                                  |
|                                                                                                                                                                                                                                                                                                                             |                                                                                                                                                                                                                                                                                                                                                                                                                                                                                                                                                                                                                                      | abdominal symptoms: limited ultrasound of abdomen                                                                                                                                                                                                                                                                                                                                                                                                                                                                                                                                                                                                                                                                                                                                                                                                                                                                                                                                                                                                                                                                                                                                                                                                                                                                                                                                                                                                                                                                                                                                                                                                                                                                                                                                                                                                                                  |                                                                                                                                                                                                                                                                                                                                                                                                                                                                                                                   | obvious                                                                                                                                                                                                                                                                                                                                                                                                                                                                                                                                                                                                                                                                                                                                                                                                                                                                                                                                                                                                                                                                                                                                                                                                                                                                                                                                                                                                                                                                                                                                                                                                                                                                                                                                                                                                                                                                                                                                                                                                                                                                                                                                                       |
|                                                                                                                                                                                                                                                                                                                             | large or complex pseudocyst of t                                                                                                                                                                                                                                                                                                                                                                                                                                                                                                                                                                                                     |                                                                                                                                                                                                                                                                                                                                                                                                                                                                                                                                                                                                                                                                                                                                                                                                                                                                                                                                                                                                                                                                                                                                                                                                                                                                                                                                                                                                                                                                                                                                                                                                                                                                                                                                                                                                                                                                                    |                                                                                                                                                                                                                                                                                                                                                                                                                                                                                                                   | source of                                                                                                                                                                                                                                                                                                                                                                                                                                                                                                                                                                                                                                                                                                                                                                                                                                                                                                                                                                                                                                                                                                                                                                                                                                                                                                                                                                                                                                                                                                                                                                                                                                                                                                                                                                                                                                                                                                                                                                                                                                                                                                                                                     |
| Antibiotics a                                                                                                                                                                                                                                                                                                               |                                                                                                                                                                                                                                                                                                                                                                                                                                                                                                                                                                                                                                      |                                                                                                                                                                                                                                                                                                                                                                                                                                                                                                                                                                                                                                                                                                                                                                                                                                                                                                                                                                                                                                                                                                                                                                                                                                                                                                                                                                                                                                                                                                                                                                                                                                                                                                                                                                                                                                                                                    |                                                                                                                                                                                                                                                                                                                                                                                                                                                                                                                   | fever                                                                                                                                                                                                                                                                                                                                                                                                                                                                                                                                                                                                                                                                                                                                                                                                                                                                                                                                                                                                                                                                                                                                                                                                                                                                                                                                                                                                                                                                                                                                                                                                                                                                                                                                                                                                                                                                                                                                                                                                                                                                                                                                                         |
|                                                                                                                                                                                                                                                                                                                             |                                                                                                                                                                                                                                                                                                                                                                                                                                                                                                                                                                                                                                      | ter obtaining blood culture, UA/urine culture, and CSF cultur                                                                                                                                                                                                                                                                                                                                                                                                                                                                                                                                                                                                                                                                                                                                                                                                                                                                                                                                                                                                                                                                                                                                                                                                                                                                                                                                                                                                                                                                                                                                                                                                                                                                                                                                                                                                                      | e, if possible:                                                                                                                                                                                                                                                                                                                                                                                                                                                                                                   | <ul> <li>Previous</li> </ul>                                                                                                                                                                                                                                                                                                                                                                                                                                                                                                                                                                                                                                                                                                                                                                                                                                                                                                                                                                                                                                                                                                                                                                                                                                                                                                                                                                                                                                                                                                                                                                                                                                                                                                                                                                                                                                                                                                                                                                                                                                                                                                                                  |
| 0                                                                                                                                                                                                                                                                                                                           |                                                                                                                                                                                                                                                                                                                                                                                                                                                                                                                                                                                                                                      | divided q8hr (max 2 g/dose) <u>AND</u>                                                                                                                                                                                                                                                                                                                                                                                                                                                                                                                                                                                                                                                                                                                                                                                                                                                                                                                                                                                                                                                                                                                                                                                                                                                                                                                                                                                                                                                                                                                                                                                                                                                                                                                                                                                                                                             |                                                                                                                                                                                                                                                                                                                                                                                                                                                                                                                   | shunt                                                                                                                                                                                                                                                                                                                                                                                                                                                                                                                                                                                                                                                                                                                                                                                                                                                                                                                                                                                                                                                                                                                                                                                                                                                                                                                                                                                                                                                                                                                                                                                                                                                                                                                                                                                                                                                                                                                                                                                                                                                                                                                                                         |
| 0                                                                                                                                                                                                                                                                                                                           |                                                                                                                                                                                                                                                                                                                                                                                                                                                                                                                                                                                                                                      | <sup>‡</sup> /about <3 mo old: 15 mg/kg q8hr or as determined by phar                                                                                                                                                                                                                                                                                                                                                                                                                                                                                                                                                                                                                                                                                                                                                                                                                                                                                                                                                                                                                                                                                                                                                                                                                                                                                                                                                                                                                                                                                                                                                                                                                                                                                                                                                                                                              | macy based on estimated                                                                                                                                                                                                                                                                                                                                                                                                                                                                                           | infection                                                                                                                                                                                                                                                                                                                                                                                                                                                                                                                                                                                                                                                                                                                                                                                                                                                                                                                                                                                                                                                                                                                                                                                                                                                                                                                                                                                                                                                                                                                                                                                                                                                                                                                                                                                                                                                                                                                                                                                                                                                                                                                                                     |
| Ĭ                                                                                                                                                                                                                                                                                                                           |                                                                                                                                                                                                                                                                                                                                                                                                                                                                                                                                                                                                                                      | months old – 11 years old: 70 mg/kg/day div q6hr; $\geq$ 12 yrs o                                                                                                                                                                                                                                                                                                                                                                                                                                                                                                                                                                                                                                                                                                                                                                                                                                                                                                                                                                                                                                                                                                                                                                                                                                                                                                                                                                                                                                                                                                                                                                                                                                                                                                                                                                                                                  |                                                                                                                                                                                                                                                                                                                                                                                                                                                                                                                   | L                                                                                                                                                                                                                                                                                                                                                                                                                                                                                                                                                                                                                                                                                                                                                                                                                                                                                                                                                                                                                                                                                                                                                                                                                                                                                                                                                                                                                                                                                                                                                                                                                                                                                                                                                                                                                                                                                                                                                                                                                                                                                                                                                             |
| • N                                                                                                                                                                                                                                                                                                                         |                                                                                                                                                                                                                                                                                                                                                                                                                                                                                                                                                                                                                                      | th 0.45 or 0.9% NaCl depending on serum Na levels)                                                                                                                                                                                                                                                                                                                                                                                                                                                                                                                                                                                                                                                                                                                                                                                                                                                                                                                                                                                                                                                                                                                                                                                                                                                                                                                                                                                                                                                                                                                                                                                                                                                                                                                                                                                                                                 | 0 0 ··· / ··· 10                                                                                                                                                                                                                                                                                                                                                                                                                                                                                                  |                                                                                                                                                                                                                                                                                                                                                                                                                                                                                                                                                                                                                                                                                                                                                                                                                                                                                                                                                                                                                                                                                                                                                                                                                                                                                                                                                                                                                                                                                                                                                                                                                                                                                                                                                                                                                                                                                                                                                                                                                                                                                                                                                               |
|                                                                                                                                                                                                                                                                                                                             | Menstrual Age) = gestational age + p                                                                                                                                                                                                                                                                                                                                                                                                                                                                                                                                                                                                 |                                                                                                                                                                                                                                                                                                                                                                                                                                                                                                                                                                                                                                                                                                                                                                                                                                                                                                                                                                                                                                                                                                                                                                                                                                                                                                                                                                                                                                                                                                                                                                                                                                                                                                                                                                                                                                                                                    |                                                                                                                                                                                                                                                                                                                                                                                                                                                                                                                   |                                                                                                                                                                                                                                                                                                                                                                                                                                                                                                                                                                                                                                                                                                                                                                                                                                                                                                                                                                                                                                                                                                                                                                                                                                                                                                                                                                                                                                                                                                                                                                                                                                                                                                                                                                                                                                                                                                                                                                                                                                                                                                                                                               |
|                                                                                                                                                                                                                                                                                                                             |                                                                                                                                                                                                                                                                                                                                                                                                                                                                                                                                                                                                                                      | •                                                                                                                                                                                                                                                                                                                                                                                                                                                                                                                                                                                                                                                                                                                                                                                                                                                                                                                                                                                                                                                                                                                                                                                                                                                                                                                                                                                                                                                                                                                                                                                                                                                                                                                                                                                                                                                                                  | _ /                                                                                                                                                                                                                                                                                                                                                                                                                                                                                                               |                                                                                                                                                                                                                                                                                                                                                                                                                                                                                                                                                                                                                                                                                                                                                                                                                                                                                                                                                                                                                                                                                                                                                                                                                                                                                                                                                                                                                                                                                                                                                                                                                                                                                                                                                                                                                                                                                                                                                                                                                                                                                                                                                               |
|                                                                                                                                                                                                                                                                                                                             | Pre-0                                                                                                                                                                                                                                                                                                                                                                                                                                                                                                                                                                                                                                | <u>Op:</u> Admit to PICU on Neurosurgery service                                                                                                                                                                                                                                                                                                                                                                                                                                                                                                                                                                                                                                                                                                                                                                                                                                                                                                                                                                                                                                                                                                                                                                                                                                                                                                                                                                                                                                                                                                                                                                                                                                                                                                                                                                                                                                   |                                                                                                                                                                                                                                                                                                                                                                                                                                                                                                                   | ney Injury (AKI) based on the                                                                                                                                                                                                                                                                                                                                                                                                                                                                                                                                                                                                                                                                                                                                                                                                                                                                                                                                                                                                                                                                                                                                                                                                                                                                                                                                                                                                                                                                                                                                                                                                                                                                                                                                                                                                                                                                                                                                                                                                                                                                                                                                 |
|                                                                                                                                                                                                                                                                                                                             | OR case reque                                                                                                                                                                                                                                                                                                                                                                                                                                                                                                                                                                                                                        | est for externalization (Neurosurgery to obtain consent for O                                                                                                                                                                                                                                                                                                                                                                                                                                                                                                                                                                                                                                                                                                                                                                                                                                                                                                                                                                                                                                                                                                                                                                                                                                                                                                                                                                                                                                                                                                                                                                                                                                                                                                                                                                                                                      |                                                                                                                                                                                                                                                                                                                                                                                                                                                                                                                   | wing criteria:<br>a creatinine by 1.5-1.9 times                                                                                                                                                                                                                                                                                                                                                                                                                                                                                                                                                                                                                                                                                                                                                                                                                                                                                                                                                                                                                                                                                                                                                                                                                                                                                                                                                                                                                                                                                                                                                                                                                                                                                                                                                                                                                                                                                                                                                                                                                                                                                                               |
|                                                                                                                                                                                                                                                                                                                             |                                                                                                                                                                                                                                                                                                                                                                                                                                                                                                                                                                                                                                      | R monitoring (close monitoring for bradycardia)                                                                                                                                                                                                                                                                                                                                                                                                                                                                                                                                                                                                                                                                                                                                                                                                                                                                                                                                                                                                                                                                                                                                                                                                                                                                                                                                                                                                                                                                                                                                                                                                                                                                                                                                                                                                                                    | baseline within th                                                                                                                                                                                                                                                                                                                                                                                                                                                                                                | ne priorseven days, or                                                                                                                                                                                                                                                                                                                                                                                                                                                                                                                                                                                                                                                                                                                                                                                                                                                                                                                                                                                                                                                                                                                                                                                                                                                                                                                                                                                                                                                                                                                                                                                                                                                                                                                                                                                                                                                                                                                                                                                                                                                                                                                                        |
|                                                                                                                                                                                                                                                                                                                             | Continue NPC                                                                                                                                                                                                                                                                                                                                                                                                                                                                                                                                                                                                                         |                                                                                                                                                                                                                                                                                                                                                                                                                                                                                                                                                                                                                                                                                                                                                                                                                                                                                                                                                                                                                                                                                                                                                                                                                                                                                                                                                                                                                                                                                                                                                                                                                                                                                                                                                                                                                                                                                    |                                                                                                                                                                                                                                                                                                                                                                                                                                                                                                                   | creatinine by ≥0.3 mg/dL from                                                                                                                                                                                                                                                                                                                                                                                                                                                                                                                                                                                                                                                                                                                                                                                                                                                                                                                                                                                                                                                                                                                                                                                                                                                                                                                                                                                                                                                                                                                                                                                                                                                                                                                                                                                                                                                                                                                                                                                                                                                                                                                                 |
|                                                                                                                                                                                                                                                                                                                             |                                                                                                                                                                                                                                                                                                                                                                                                                                                                                                                                                                                                                                      | Post-Op: admit back to PICU                                                                                                                                                                                                                                                                                                                                                                                                                                                                                                                                                                                                                                                                                                                                                                                                                                                                                                                                                                                                                                                                                                                                                                                                                                                                                                                                                                                                                                                                                                                                                                                                                                                                                                                                                                                                                                                        | For those with un                                                                                                                                                                                                                                                                                                                                                                                                                                                                                                 | ncmol/L) within 48 hours, or<br>Iknown creatin in e, an eGFR <90                                                                                                                                                                                                                                                                                                                                                                                                                                                                                                                                                                                                                                                                                                                                                                                                                                                                                                                                                                                                                                                                                                                                                                                                                                                                                                                                                                                                                                                                                                                                                                                                                                                                                                                                                                                                                                                                                                                                                                                                                                                                                              |
|                                                                                                                                                                                                                                                                                                                             | EVD/external                                                                                                                                                                                                                                                                                                                                                                                                                                                                                                                                                                                                                         | zed shunt parameters per surgeon; follow post-op care belo                                                                                                                                                                                                                                                                                                                                                                                                                                                                                                                                                                                                                                                                                                                                                                                                                                                                                                                                                                                                                                                                                                                                                                                                                                                                                                                                                                                                                                                                                                                                                                                                                                                                                                                                                                                                                         | W ml/min/1.73m <sup>2</sup>                                                                                                                                                                                                                                                                                                                                                                                                                                                                                       |                                                                                                                                                                                                                                                                                                                                                                                                                                                                                                                                                                                                                                                                                                                                                                                                                                                                                                                                                                                                                                                                                                                                                                                                                                                                                                                                                                                                                                                                                                                                                                                                                                                                                                                                                                                                                                                                                                                                                                                                                                                                                                                                                               |
|                                                                                                                                                                                                                                                                                                                             |                                                                                                                                                                                                                                                                                                                                                                                                                                                                                                                                                                                                                                      |                                                                                                                                                                                                                                                                                                                                                                                                                                                                                                                                                                                                                                                                                                                                                                                                                                                                                                                                                                                                                                                                                                                                                                                                                                                                                                                                                                                                                                                                                                                                                                                                                                                                                                                                                                                                                                                                                    | \                                                                                                                                                                                                                                                                                                                                                                                                                                                                                                                 |                                                                                                                                                                                                                                                                                                                                                                                                                                                                                                                                                                                                                                                                                                                                                                                                                                                                                                                                                                                                                                                                                                                                                                                                                                                                                                                                                                                                                                                                                                                                                                                                                                                                                                                                                                                                                                                                                                                                                                                                                                                                                                                                                               |
| ×                                                                                                                                                                                                                                                                                                                           | ×                                                                                                                                                                                                                                                                                                                                                                                                                                                                                                                                                                                                                                    | ×                                                                                                                                                                                                                                                                                                                                                                                                                                                                                                                                                                                                                                                                                                                                                                                                                                                                                                                                                                                                                                                                                                                                                                                                                                                                                                                                                                                                                                                                                                                                                                                                                                                                                                                                                                                                                                                                                  | ×                                                                                                                                                                                                                                                                                                                                                                                                                                                                                                                 | ×                                                                                                                                                                                                                                                                                                                                                                                                                                                                                                                                                                                                                                                                                                                                                                                                                                                                                                                                                                                                                                                                                                                                                                                                                                                                                                                                                                                                                                                                                                                                                                                                                                                                                                                                                                                                                                                                                                                                                                                                                                                                                                                                                             |
| ntibiotics                                                                                                                                                                                                                                                                                                                  | Labs/Monitoring                                                                                                                                                                                                                                                                                                                                                                                                                                                                                                                                                                                                                      | Pain/Fever                                                                                                                                                                                                                                                                                                                                                                                                                                                                                                                                                                                                                                                                                                                                                                                                                                                                                                                                                                                                                                                                                                                                                                                                                                                                                                                                                                                                                                                                                                                                                                                                                                                                                                                                                                                                                                                                         | FEN/GI                                                                                                                                                                                                                                                                                                                                                                                                                                                                                                            | Other                                                                                                                                                                                                                                                                                                                                                                                                                                                                                                                                                                                                                                                                                                                                                                                                                                                                                                                                                                                                                                                                                                                                                                                                                                                                                                                                                                                                                                                                                                                                                                                                                                                                                                                                                                                                                                                                                                                                                                                                                                                                                                                                                         |
|                                                                                                                                                                                                                                                                                                                             |                                                                                                                                                                                                                                                                                                                                                                                                                                                                                                                                                                                                                                      |                                                                                                                                                                                                                                                                                                                                                                                                                                                                                                                                                                                                                                                                                                                                                                                                                                                                                                                                                                                                                                                                                                                                                                                                                                                                                                                                                                                                                                                                                                                                                                                                                                                                                                                                                                                                                                                                                    |                                                                                                                                                                                                                                                                                                                                                                                                                                                                                                                   |                                                                                                                                                                                                                                                                                                                                                                                                                                                                                                                                                                                                                                                                                                                                                                                                                                                                                                                                                                                                                                                                                                                                                                                                                                                                                                                                                                                                                                                                                                                                                                                                                                                                                                                                                                                                                                                                                                                                                                                                                                                                                                                                                               |
|                                                                                                                                                                                                                                                                                                                             |                                                                                                                                                                                                                                                                                                                                                                                                                                                                                                                                                                                                                                      |                                                                                                                                                                                                                                                                                                                                                                                                                                                                                                                                                                                                                                                                                                                                                                                                                                                                                                                                                                                                                                                                                                                                                                                                                                                                                                                                                                                                                                                                                                                                                                                                                                                                                                                                                                                                                                                                                    | PEN/GI                                                                                                                                                                                                                                                                                                                                                                                                                                                                                                            | Other                                                                                                                                                                                                                                                                                                                                                                                                                                                                                                                                                                                                                                                                                                                                                                                                                                                                                                                                                                                                                                                                                                                                                                                                                                                                                                                                                                                                                                                                                                                                                                                                                                                                                                                                                                                                                                                                                                                                                                                                                                                                                                                                                         |
| ¥ I                                                                                                                                                                                                                                                                                                                         |                                                                                                                                                                                                                                                                                                                                                                                                                                                                                                                                                                                                                                      |                                                                                                                                                                                                                                                                                                                                                                                                                                                                                                                                                                                                                                                                                                                                                                                                                                                                                                                                                                                                                                                                                                                                                                                                                                                                                                                                                                                                                                                                                                                                                                                                                                                                                                                                                                                                                                                                                    |                                                                                                                                                                                                                                                                                                                                                                                                                                                                                                                   | V                                                                                                                                                                                                                                                                                                                                                                                                                                                                                                                                                                                                                                                                                                                                                                                                                                                                                                                                                                                                                                                                                                                                                                                                                                                                                                                                                                                                                                                                                                                                                                                                                                                                                                                                                                                                                                                                                                                                                                                                                                                                                                                                                             |
| ¥                                                                                                                                                                                                                                                                                                                           | Labs:                                                                                                                                                                                                                                                                                                                                                                                                                                                                                                                                                                                                                                | If acute kidney injury <sup>2</sup> : Avoid NSAIDs or discuss with                                                                                                                                                                                                                                                                                                                                                                                                                                                                                                                                                                                                                                                                                                                                                                                                                                                                                                                                                                                                                                                                                                                                                                                                                                                                                                                                                                                                                                                                                                                                                                                                                                                                                                                                                                                                                 | IVF:                                                                                                                                                                                                                                                                                                                                                                                                                                                                                                              |                                                                                                                                                                                                                                                                                                                                                                                                                                                                                                                                                                                                                                                                                                                                                                                                                                                                                                                                                                                                                                                                                                                                                                                                                                                                                                                                                                                                                                                                                                                                                                                                                                                                                                                                                                                                                                                                                                                                                                                                                                                                                                                                                               |
|                                                                                                                                                                                                                                                                                                                             | <ul> <li>CSF studies: cell count and</li> </ul>                                                                                                                                                                                                                                                                                                                                                                                                                                                                                                                                                                                      | Nephrology for approval.                                                                                                                                                                                                                                                                                                                                                                                                                                                                                                                                                                                                                                                                                                                                                                                                                                                                                                                                                                                                                                                                                                                                                                                                                                                                                                                                                                                                                                                                                                                                                                                                                                                                                                                                                                                                                                                           | IVF:<br>• Maintenance IVF                                                                                                                                                                                                                                                                                                                                                                                                                                                                                         | OT/PT: activity f                                                                                                                                                                                                                                                                                                                                                                                                                                                                                                                                                                                                                                                                                                                                                                                                                                                                                                                                                                                                                                                                                                                                                                                                                                                                                                                                                                                                                                                                                                                                                                                                                                                                                                                                                                                                                                                                                                                                                                                                                                                                                                                                             |
| ectious                                                                                                                                                                                                                                                                                                                     | <ul> <li>CSF studies: cell count and<br/>culture to lab per</li> </ul>                                                                                                                                                                                                                                                                                                                                                                                                                                                                                                                                                               | Nephrology for approval.           • Toradol N 0.5 mg/kg/dose q6hr (max 30 mg/dose)                                                                                                                                                                                                                                                                                                                                                                                                                                                                                                                                                                                                                                                                                                                                                                                                                                                                                                                                                                                                                                                                                                                                                                                                                                                                                                                                                                                                                                                                                                                                                                                                                                                                                                                                                                                                | IVF:<br>• Maintenance IVF<br>• NS 1:1 replacement                                                                                                                                                                                                                                                                                                                                                                                                                                                                 | OT/PT: activity     include OOB with                                                                                                                                                                                                                                                                                                                                                                                                                                                                                                                                                                                                                                                                                                                                                                                                                                                                                                                                                                                                                                                                                                                                                                                                                                                                                                                                                                                                                                                                                                                                                                                                                                                                                                                                                                                                                                                                                                                                                                                                                                                                                                                          |
| ectious<br>ease (ID)                                                                                                                                                                                                                                                                                                        | <ul> <li>CSF studies: cell count and<br/>culture to lab per<br/>Neurosurgery and/or ID</li> </ul>                                                                                                                                                                                                                                                                                                                                                                                                                                                                                                                                    | <ul> <li>Nephrology for approval.</li> <li>Toradol N 0.5 mg/kg/dose q6hr (max 30 mg/dose)<br/>x6 doses</li> </ul>                                                                                                                                                                                                                                                                                                                                                                                                                                                                                                                                                                                                                                                                                                                                                                                                                                                                                                                                                                                                                                                                                                                                                                                                                                                                                                                                                                                                                                                                                                                                                                                                                                                                                                                                                                  | <ul> <li>IVF:</li> <li>Maintenance IVF</li> <li>NS 1:1 replacement<br/>with CSF output</li> </ul>                                                                                                                                                                                                                                                                                                                                                                                                                 | OT/PT: activity<br>include OOB wit<br>EVD clamped for                                                                                                                                                                                                                                                                                                                                                                                                                                                                                                                                                                                                                                                                                                                                                                                                                                                                                                                                                                                                                                                                                                                                                                                                                                                                                                                                                                                                                                                                                                                                                                                                                                                                                                                                                                                                                                                                                                                                                                                                                                                                                                         |
| ectious<br>sease (ID)<br>ntinue empiric                                                                                                                                                                                                                                                                                     | <ul> <li>CSF studies: cell count and<br/>culture to lab per<br/>Neurosurgery and/or ID</li> <li>If CSF culture positive, repeat</li> </ul>                                                                                                                                                                                                                                                                                                                                                                                                                                                                                           | <ul> <li>Nephrology for approval.</li> <li>Toradol IV 0.5 mg/kg/dose q6hr (max 30 mg/dose)<br/>x6 doses</li> <li>6 hours after last toradol dose, start</li> </ul>                                                                                                                                                                                                                                                                                                                                                                                                                                                                                                                                                                                                                                                                                                                                                                                                                                                                                                                                                                                                                                                                                                                                                                                                                                                                                                                                                                                                                                                                                                                                                                                                                                                                                                                 | IVF:<br>• Maintenance IVF<br>• NS 1:1 replacement<br>with CSF output<br>Medications:                                                                                                                                                                                                                                                                                                                                                                                                                              | OT/PT: activity<br>include OOB wi<br>EVD clamped fo<br>therapies if stab                                                                                                                                                                                                                                                                                                                                                                                                                                                                                                                                                                                                                                                                                                                                                                                                                                                                                                                                                                                                                                                                                                                                                                                                                                                                                                                                                                                                                                                                                                                                                                                                                                                                                                                                                                                                                                                                                                                                                                                                                                                                                      |
| ectious<br>sease (ID)<br>ntinue empiric<br>tibiotics                                                                                                                                                                                                                                                                        | <ul> <li>CSF studies: cell count and<br/>culture to lab per<br/>Neurosurgery and/or ID</li> <li>If CSF culture positive, repeat<br/>in 24-36 hours to document</li> </ul>                                                                                                                                                                                                                                                                                                                                                                                                                                                            | <ul> <li>Nephrology for approval.</li> <li>Toradol N 0.5 mg/kg/dose q6hr (max 30 mg/dose) x6 doses</li> <li>o 6 hours after last toradol dose, start</li> <li>ibuprofen PO 10 mg/kg/dose q6hr PRN (max</li> </ul>                                                                                                                                                                                                                                                                                                                                                                                                                                                                                                                                                                                                                                                                                                                                                                                                                                                                                                                                                                                                                                                                                                                                                                                                                                                                                                                                                                                                                                                                                                                                                                                                                                                                  | IVF:<br>• Maintenance IVF<br>• NS 1:1 replacement<br>with CSF output<br>Medications:<br>• Ondansetron 0.1                                                                                                                                                                                                                                                                                                                                                                                                         | OT/PT: activity<br>include OOB wit<br>EVD clamped fo<br>therapies if stat<br>and tolerating                                                                                                                                                                                                                                                                                                                                                                                                                                                                                                                                                                                                                                                                                                                                                                                                                                                                                                                                                                                                                                                                                                                                                                                                                                                                                                                                                                                                                                                                                                                                                                                                                                                                                                                                                                                                                                                                                                                                                                                                                                                                   |
| ectious<br>iease (ID)<br>ntinue empiric<br>tibiotics<br>a <b>ncomycin</b>                                                                                                                                                                                                                                                   | <ul> <li>CSF studies: cell count and<br/>culture to lab per<br/>Neurosurgery and/or ID</li> <li>If CSF culture positive, repeat<br/>in 24-36 hours to document<br/>sterilization.</li> </ul>                                                                                                                                                                                                                                                                                                                                                                                                                                         | Nephrology for approval.           • Toradol IV 0.5 mg/kg/dose q6hr (max 30 mg/dose) x6 doses         o           • 6 hours after last toradol dose, start         ibuprofen PO 10 mg/kg/dose q6hr PRN (max 40 mg/kg/day or 2,400 mg/day, whichever is                                                                                                                                                                                                                                                                                                                                                                                                                                                                                                                                                                                                                                                                                                                                                                                                                                                                                                                                                                                                                                                                                                                                                                                                                                                                                                                                                                                                                                                                                                                                                                                                                             | IVF:<br>• Maintenance IVF<br>• NS 1:1 replacement<br>with CSF output<br>Medications:<br>• Ondansetron 0.1<br>mg/kg/dose q8hr                                                                                                                                                                                                                                                                                                                                                                                      | OT/PT: activity<br>include OOB wit<br>EVD clamped for<br>therapies if stat<br>and tolerating<br>clamping                                                                                                                                                                                                                                                                                                                                                                                                                                                                                                                                                                                                                                                                                                                                                                                                                                                                                                                                                                                                                                                                                                                                                                                                                                                                                                                                                                                                                                                                                                                                                                                                                                                                                                                                                                                                                                                                                                                                                                                                                                                      |
| ectious<br>sease (ID)<br>ntinue empiric<br>tibiotics<br>ancomycin<br>d <b>Ceftazidime</b> )                                                                                                                                                                                                                                 | <ul> <li>CSF studies: cell count and<br/>culture to lab per<br/>Neurosurgery and/or ID</li> <li>If CSF culture positive, repeat<br/>in 24-36 hours to document<br/>sterilization.</li> <li>If persistently febrile or clinica</li> </ul>                                                                                                                                                                                                                                                                                                                                                                                             | Nephrology for approval.         Toradol IV 0.5 mg/kg/dose q6hr (max 30 mg/dose) x6 doses         o       6 hours after last toradol dose, start         ibuprofen PO 10 mg/kg/dose q6hr PRN (max 40 mg/kg/day or 2,400 mg/day, whichever is less)                                                                                                                                                                                                                                                                                                                                                                                                                                                                                                                                                                                                                                                                                                                                                                                                                                                                                                                                                                                                                                                                                                                                                                                                                                                                                                                                                                                                                                                                                                                                                                                                                                 | IVF:<br>Maintenance IVF<br>NS 1:1 replacement<br>with CSF output<br>Medications:<br>Ondansetron 0.1<br>mg/kg/dose q8hr<br>(max 4 mg/dose)                                                                                                                                                                                                                                                                                                                                                                         | OT/PT: activity<br>include OOB wit<br>EVD clamped for<br>therapies if stat<br>and tolerating<br>clamping     SCD/compression                                                                                                                                                                                                                                                                                                                                                                                                                                                                                                                                                                                                                                                                                                                                                                                                                                                                                                                                                                                                                                                                                                                                                                                                                                                                                                                                                                                                                                                                                                                                                                                                                                                                                                                                                                                                                                                                                                                                                                                                                                  |
| ectious<br>tease (ID)<br>ntinue empiric<br>tibiotics<br>ancomycin<br>d <b>Ceftazidime</b> )<br>4 hours or per                                                                                                                                                                                                               | <ul> <li>CSF studies: cell count and<br/>culture to lab per<br/>Neurosurgery and/or ID</li> <li>If CSF culture positive, repeat<br/>in 24-36 hours to document<br/>sterilization.</li> <li>If persistently febrile or clinica<br/>deterioration: repeat CSF</li> </ul>                                                                                                                                                                                                                                                                                                                                                               | <ul> <li>Nephrology for approval.</li> <li>Toradol IV 0.5 mg/kg/dose q6hr (max 30 mg/dose) x6 doses         <ul> <li>6 hours after last toradol dose, start</li> <li>ibuprofen PO 10 mg/kg/dose q6hr PRN (max 40 mg/kg/day or 2,400 mg/day, whichever is less)</li> </ul> </li> <li>Acetaminophen IV 15 mg/kg/dose q6hr ATC for 24</li> </ul>                                                                                                                                                                                                                                                                                                                                                                                                                                                                                                                                                                                                                                                                                                                                                                                                                                                                                                                                                                                                                                                                                                                                                                                                                                                                                                                                                                                                                                                                                                                                      | IVF:<br>Maintenance IVF<br>NS 1:1 replacement<br>with CSF output<br>Medications:<br>Ondansetron 0.1<br>mg/kg/dose q8hr<br>(max 4 mg/dose)<br>PRN nausea/                                                                                                                                                                                                                                                                                                                                                          | <ul> <li>OT/PT: activity<br/>include OOB will<br/>EVD clamped for<br/>therapies if stat<br/>and tolerating<br/>clamping</li> <li>SCD/compressit<br/>boots for DVT p</li> </ul>                                                                                                                                                                                                                                                                                                                                                                                                                                                                                                                                                                                                                                                                                                                                                                                                                                                                                                                                                                                                                                                                                                                                                                                                                                                                                                                                                                                                                                                                                                                                                                                                                                                                                                                                                                                                                                                                                                                                                                                |
| ectious<br>sease (ID)<br>ntinue empiric<br>tibiotics<br>ancomycin<br>d <b>Ceftazidime</b> )<br>4 hours or per<br>recs                                                                                                                                                                                                       | <ul> <li>CSF studies: cell count and<br/>culture to lab per<br/>Neurosurgery and/or ID</li> <li>If CSF culture positive, repeat<br/>in 24-36 hours to document<br/>sterilization.</li> <li>If persistently febrile or clinica<br/>deterioration: repeat CSF<br/>culture is warranted. Consider</li> </ul>                                                                                                                                                                                                                                                                                                                            | <ul> <li>Nephrology for approval.</li> <li>Toradol IV 0.5 mg/kg/dose q6hr (max 30 mg/dose) x6 doses         <ul> <li>6 hours after last toradol dose, start</li> <li>ibuprofen PO 10 mg/kg/dose q6hr PRN (max 40 mg/kg/day or 2,400 mg/day, whichever is less)</li> </ul> </li> <li>Acetaminophen IV 15 mg/kg/dose q6hr ATC for 24 hours (max 1,000 mg/dose)</li> </ul>                                                                                                                                                                                                                                                                                                                                                                                                                                                                                                                                                                                                                                                                                                                                                                                                                                                                                                                                                                                                                                                                                                                                                                                                                                                                                                                                                                                                                                                                                                            | IVF:<br>Maintenance IVF<br>NS 1:1 replacement<br>with CSF output<br>Medications:<br>Ondansetron 0.1<br>mg/kg/dose q8hr<br>(max 4 mg/dose)<br>PRN nausea/<br>vomiting                                                                                                                                                                                                                                                                                                                                              | <ul> <li>OT/PT: activity<br/>include OOB will<br/>EVD clamped for<br/>therapies if state<br/>and tolerating<br/>clamping</li> <li>SCD/compression<br/>boots for DVT p<br/>per hospital pol</li> </ul>                                                                                                                                                                                                                                                                                                                                                                                                                                                                                                                                                                                                                                                                                                                                                                                                                                                                                                                                                                                                                                                                                                                                                                                                                                                                                                                                                                                                                                                                                                                                                                                                                                                                                                                                                                                                                                                                                                                                                         |
| ectious<br>ease (ID)<br>ntinue empiric<br>tibiotics<br>ancomycin<br>d Ceftazidime)<br>I hours or per<br>recs<br>just                                                                                                                                                                                                        | <ul> <li>CSF studies: cell count and<br/>culture to lab per<br/>Neurosurgery and/or ID</li> <li>If CSF culture positive, repeat<br/>in 24-36 hours to document<br/>sterilization.</li> <li>If persistently febrile or clinica<br/>deterioration: repeat CSF<br/>culture is warranted. Consider<br/>blood, urine and respiratory</li> </ul>                                                                                                                                                                                                                                                                                           | <ul> <li>Nephrology for approval.</li> <li>Toradol IV 0.5 mg/kg/dose q6hr (max 30 mg/dose) x6 doses         <ul> <li>6 hours after last toradol dose, start</li> <li>ibuprofen PO 10 mg/kg/dose q6hr PRN (max 40 mg/kg/day or 2,400 mg/day, whichever is less)</li> </ul> </li> <li>Acetaminophen IV 15 mg/kg/dose q6hr ATC for 24 hours (max 1,000 mg/dose)         <ul> <li>After 24 hours of IV acetaminophen, switch</li> </ul> </li> </ul>                                                                                                                                                                                                                                                                                                                                                                                                                                                                                                                                                                                                                                                                                                                                                                                                                                                                                                                                                                                                                                                                                                                                                                                                                                                                                                                                                                                                                                    | IVF:<br>Maintenance IVF<br>NS 1:1 replacement<br>with CSF output<br>Medications:<br>Ondansetron 0.1<br>mg/kg/dose q8hr<br>(max 4 mg/dose)<br>PRN nausea/<br>vomiting<br>Polyethylene                                                                                                                                                                                                                                                                                                                              | <ul> <li>OT/PT: activity<br/>include OOB wi<br/>EVD clamped for<br/>therapies if stat<br/>and tolerating<br/>clamping</li> <li>SCD/compressi<br/>boots for DVT p<br/>per hospital pol</li> <li>Incentive</li> </ul>                                                                                                                                                                                                                                                                                                                                                                                                                                                                                                                                                                                                                                                                                                                                                                                                                                                                                                                                                                                                                                                                                                                                                                                                                                                                                                                                                                                                                                                                                                                                                                                                                                                                                                                                                                                                                                                                                                                                           |
| ectious<br>ease (ID)<br>ntinue empiric<br>tibiotics<br>ancomycin<br>d Ceftazidime)<br>4 hours or per<br>recs<br>just<br>tibiotics based                                                                                                                                                                                     | <ul> <li>CSF studies: cell count and<br/>culture to lab per<br/>Neurosurgery and/or ID</li> <li>If CSF culture positive, repeat<br/>in 24-36 hours to document<br/>sterilization.</li> <li>If persistently febrile or clinica<br/>deterioration: repeat CSF<br/>culture is warranted. Consider<br/>blood, urine and respiratory<br/>evaluation.</li> </ul>                                                                                                                                                                                                                                                                           | <ul> <li>Nephrology for approval.</li> <li>Toradol IV 0.5 mg/kg/dose q6hr (max 30 mg/dose) x6 doses         <ul> <li>6 hours after last toradol dose, start</li> <li>ibuprofen PO 10 mg/kg/dose q6hr PRN (max 40 mg/kg/day or 2,400 mg/day, whichever is less)</li> </ul> </li> <li>Acetaminophen IV 15 mg/kg/dose q6hr ATC for 24 hours (max 1,000 mg/dose)         <ul> <li>After 24 hours of IV acetaminophen, switch to PO acetaminophen: 15 mg/kg/dose q6hr</li> </ul> </li> </ul>                                                                                                                                                                                                                                                                                                                                                                                                                                                                                                                                                                                                                                                                                                                                                                                                                                                                                                                                                                                                                                                                                                                                                                                                                                                                                                                                                                                            | IVF:<br>Maintenance IVF<br>NS 1:1 replacement<br>with CSF output<br>Medications:<br>Ondansetron 0.1<br>mg/kg/dose q8hr<br>(max 4 mg/dose)<br>PRN nausea/<br>vomiting<br>Polyethylene<br>glycol 17 g daily or                                                                                                                                                                                                                                                                                                      | <ul> <li>OT/PT: activity<br/>include OOB wit<br/>EVD clamped for<br/>therapies if stat<br/>and tolerating<br/>clamping</li> <li>SCD/compressit<br/>boots for DVT p<br/>per hospital pol</li> <li>Incentive<br/>spirometer or</li> </ul>                                                                                                                                                                                                                                                                                                                                                                                                                                                                                                                                                                                                                                                                                                                                                                                                                                                                                                                                                                                                                                                                                                                                                                                                                                                                                                                                                                                                                                                                                                                                                                                                                                                                                                                                                                                                                                                                                                                       |
| ectious<br>sea se (ID)<br>ntinue empiric<br>tibiotics<br>ancomycin<br>d <b>Ceftazidime</b> )<br>4 hours or per<br>recs<br>just<br>tibiotics based<br>culture and ID                                                                                                                                                         | <ul> <li>CSF studies: cell count and<br/>culture to lab per<br/>Neurosurgery and/or ID</li> <li>If CSF culture positive, repeat<br/>in 24-36 hours to document<br/>sterilization.</li> <li>If persistently febrile or clinica<br/>deterioration: repeat CSF<br/>culture is warranted. Consider<br/>blood, urine and respiratory<br/>evaluation.</li> <li>Monitoring:</li> </ul>                                                                                                                                                                                                                                                      | <ul> <li>Nephrology for approval.</li> <li>Toradol IV 0.5 mg/kg/dose q6hr (max 30 mg/dose) x6 doses         <ul> <li>6 hours after last toradol dose, start</li> <li>ibuprofen PO 10 mg/kg/dose q6hr PRN (max 40 mg/kg/day or 2,400 mg/day, whichever is less)</li> </ul> </li> <li>Acetaminophen IV 15 mg/kg/dose q6hr ATC for 24 hours (max 1,000 mg/dose)         <ul> <li>After 24 hours of IV acetaminophen, switch to PO acetaminophen: 15 mg/kg/dose q6hr PRN pain; (max 75 mg/kg/day or 4,000 mg/</li> </ul> </li> </ul>                                                                                                                                                                                                                                                                                                                                                                                                                                                                                                                                                                                                                                                                                                                                                                                                                                                                                                                                                                                                                                                                                                                                                                                                                                                                                                                                                   | IVF:<br>Maintenance IVF<br>NS 1:1 replacement<br>with CSF output<br>Medications:<br>Ondansetron 0.1<br>mg/kg/dose q8hr<br>(max 4 mg/dose)<br>PRN nausea/<br>vomiting<br>Polyethylene<br>glycol 17 g daily or<br>BID PRN                                                                                                                                                                                                                                                                                           | <ul> <li>OT/PT: activity i<br/>include OOB wit<br/>EVD clamped for<br/>therapies if stat<br/>and tolerating<br/>clamping</li> <li>SCD/compressic<br/>boots for DVT p<br/>per hospital pol</li> <li>Incentive<br/>spirometer or<br/>bubbles for</li> </ul>                                                                                                                                                                                                                                                                                                                                                                                                                                                                                                                                                                                                                                                                                                                                                                                                                                                                                                                                                                                                                                                                                                                                                                                                                                                                                                                                                                                                                                                                                                                                                                                                                                                                                                                                                                                                                                                                                                     |
| ectious<br>ease (ID)<br>ntinue empiric<br>tibiotics<br>ancomycin<br>d Ceftazidime)<br>4 hours or per<br>recs<br>just<br>tibiotics based<br>culture and ID<br>cs                                                                                                                                                             | <ul> <li>CSF studies: cell count and culture to lab per Neurosurgery and/or ID</li> <li>If CSF culture positive, repeat in 24-36 hours to document sterilization.</li> <li>If persistently febrile or clinica deterioration: repeat CSF culture is warranted. Consider blood, urine and respiratory evaluation.</li> <li>Monitoring:</li> <li>Continuous CR monitoring</li> </ul>                                                                                                                                                                                                                                                    | <ul> <li>Nephrology for approval.</li> <li>Toradol IV 0.5 mg/kg/dose q6hr (max 30 mg/dose) x6 doses         <ul> <li>6 hours after last toradol dose, start</li> <li>ibuprofen PO 10 mg/kg/dose q6hr PRN (max 40 mg/kg/day or 2,400 mg/day, whichever is less)</li> </ul> </li> <li>Acetaminophen IV 15 mg/kg/dose q6hr ATC for 24 hours (max 1,000 mg/dose)         <ul> <li>After 24 hours of IV acetaminophen, switch to PO acetaminophen: 15 mg/kg/dose q6hr PRN kg/dose q6hr PRN pRN pain; (max 75 mg/kg/dosy or 4,000 mg/day) for mild/moderate pain; may use PR</li> </ul> </li> </ul>                                                                                                                                                                                                                                                                                                                                                                                                                                                                                                                                                                                                                                                                                                                                                                                                                                                                                                                                                                                                                                                                                                                                                                                                                                                                                      | IVF:<br>Maintenance IVF<br>NS 1:1 replacement<br>with CSF output<br>Medications:<br>Ondansetron 0.1<br>mg/kg/dose q8hr<br>(max 4 mg/dose)<br>PRN nausea/<br>vomiting<br>Polyethylene<br>glycol 17 g daily or<br>BID PRN<br>constipation                                                                                                                                                                                                                                                                           | <ul> <li>OT/PT: activity<br/>include OOB will<br/>EVD clamped for<br/>therapies if stat<br/>and tolerating<br/>clamping</li> <li>SCD/compressit<br/>boots for DVT p<br/>per hospital pol</li> <li>Incentive<br/>spirometer or<br/>bubbles for<br/>atelectasis/PNA</li> </ul>                                                                                                                                                                                                                                                                                                                                                                                                                                                                                                                                                                                                                                                                                                                                                                                                                                                                                                                                                                                                                                                                                                                                                                                                                                                                                                                                                                                                                                                                                                                                                                                                                                                                                                                                                                                                                                                                                  |
| ectious<br>ease (D)<br>htinue empiric<br>biotics<br>uncomycin<br>d Ceftazidime)<br>H hours or per<br>recs<br>just<br>biotics based<br>culture and ID<br>s<br>s<br>antibiotics                                                                                                                                               | <ul> <li>CSF studies: cell count and<br/>culture to lab per<br/>Neurosurgery and/or ID</li> <li>If CSF culture positive, repeat<br/>in 24-36 hours to document<br/>sterilization.</li> <li>If persistently febrile or clinica<br/>deterioration: repeat CSF<br/>culture is warranted. Consider<br/>blood, urine and respiratory<br/>evaluation.</li> <li>Monitoring:</li> <li>Continuous CR monitoring</li> <li>Vitals q1hr if unstable; q2hr in</li> </ul>                                                                                                                                                                          | <ul> <li>Nephrology for approval.</li> <li>Toradol IV 0.5 mg/kg/dose q6hr (max 30 mg/dose) x6 doses         <ul> <li>6 hours after last toradol dose, start</li> <li>ibuprofen PO 10 mg/kg/dose q6hr PRN (max 40 mg/kg/day or 2,400 mg/day, whichever is less)</li> </ul> </li> <li>Acetaminophen IV 15 mg/kg/dose q6hr ATC for 24 hours (max 1,000 mg/dose)         <ul> <li>After 24 hours of IV acetaminophen, switch to PO acetaminophen: 15 mg/kg/day or 4,000 mg/day) for mild/moderate pain; may use PR acetaminophen for infants.</li> </ul> </li> </ul>                                                                                                                                                                                                                                                                                                                                                                                                                                                                                                                                                                                                                                                                                                                                                                                                                                                                                                                                                                                                                                                                                                                                                                                                                                                                                                                   | IVF:<br>Maintenance IVF<br>NS 1:1 replacement<br>with CSF output<br>Medications:<br>Ondansetron 0.1<br>mg/kg/dose q8hr<br>(max 4 mg/dose)<br>PRN nausea/<br>vomiting<br>Polyethylene<br>glycol 17 g daily or<br>BID PRN<br>constipation<br>Docusate sodium                                                                                                                                                                                                                                                        | <ul> <li>OT/PT: activity 1<br/>include OOB wit<br/>EVD clamped fo<br/>therapies if stat<br/>and tolerating<br/>clamping</li> <li>SCD/compressid<br/>boots for DVT p<br/>per hospital pol</li> <li>Incentive<br/>spirometer or</li> </ul>                                                                                                                                                                                                                                                                                                                                                                                                                                                                                                                                                                                                                                                                                                                                                                                                                                                                                                                                                                                                                                                                                                                                                                                                                                                                                                                                                                                                                                                                                                                                                                                                                                                                                                                                                                                                                                                                                                                      |
| ectious<br>ease (ID)<br>titue empiric<br>libiotics<br>ncomycin<br>d Ceftazidime)<br>hours or per<br>ecs<br>ust<br>ibiotics based<br>culture and ID<br>s<br>antibiotics<br>, consider                                                                                                                                        | <ul> <li>CSF studies: cell count and culture to lab per Neurosurgery and/or ID</li> <li>If CSF culture positive, repeat in 24-36 hours to document sterilization.</li> <li>If persistently febrile or clinica deterioration: repeat CSF culture is warranted. Consider blood, urine and respiratory evaluation.</li> <li>Monitoring:</li> <li>Continuous CR monitoring</li> </ul>                                                                                                                                                                                                                                                    | <ul> <li>Nephrology for approval.</li> <li>Toradol IV 0.5 mg/kg/dose q6hr (max 30 mg/dose) x6 doses         <ul> <li>6 hours after last toradol dose, start</li> <li>ibuprofen PO 10 mg/kg/dose q6hr PRN (max 40 mg/kg/day or 2,400 mg/day, whichever is less)</li> </ul> </li> <li>Acetaminophen IV 15 mg/kg/dose q6hr ATC for 24 hours (max 1,000 mg/dose)         <ul> <li>After 24 hours of IV acetaminophen, switch to PO acetaminophen: 15 mg/kg/dose q6hr PRN pain; (max 75 mg/kg/day or 4,000 mg/day) for mild/moderate pain; may use PR acetaminophen for infants.</li> <li>Morphine IV 0.05 – 0.1 mg/kg/dose IV q3hr PRN</li> </ul> </li> </ul>                                                                                                                                                                                                                                                                                                                                                                                                                                                                                                                                                                                                                                                                                                                                                                                                                                                                                                                                                                                                                                                                                                                                                                                                                          | IVF:<br>Maintenance IVF<br>NS 1:1 replacement<br>with CSF output<br>Medications:<br>Ondansetron 0.1<br>mg/kg/dose q8hr<br>(max 4 mg/dose)<br>PRN nausea/<br>vomiting<br>Polyethylene<br>glycol 17 g daily or<br>BID PRN<br>constipation<br>Docusate sodium<br>50 mg/day PRN                                                                                                                                                                                                                                       | <ul> <li>OT/PT: activity<br/>include OOB wi<br/>EVD clamped for<br/>therapies if stal<br/>and tolerating<br/>clamping</li> <li>SCD/compressi<br/>boots for DVT p<br/>per hospital pol</li> <li>Incentive<br/>spirometer or<br/>bubbles for<br/>atelectasis/PNA</li> </ul>                                                                                                                                                                                                                                                                                                                                                                                                                                                                                                                                                                                                                                                                                                                                                                                                                                                                                                                                                                                                                                                                                                                                                                                                                                                                                                                                                                                                                                                                                                                                                                                                                                                                                                                                                                                                                                                                                     |
| ectious<br>ease (ID)<br>titue empiric<br>libiotics<br>ncomycin<br>d Ceftazidime)<br>hours or per<br>ecs<br>ust<br>ibiotics based<br>culture and ID<br>s<br>antibiotics<br>, consider                                                                                                                                        | <ul> <li>CSF studies: cell count and<br/>culture to lab per<br/>Neurosurgery and/or ID</li> <li>If CSF culture positive, repeat<br/>in 24-36 hours to document<br/>sterilization.</li> <li>If persistently febrile or clinica<br/>deterioration: repeat CSF<br/>culture is warranted. Consider<br/>blood, urine and respiratory<br/>evaluation.</li> <li>Monitoring:</li> <li>Continuous CR monitoring</li> <li>Vitals q1hr if unstable; q2hr in<br/>PICU if stable; q4hr on MS</li> </ul>                                                                                                                                           | <ul> <li>Nephrology for approval.</li> <li>Toradol IV 0.5 mg/kg/dose q6hr (max 30 mg/dose) x6 doses         <ul> <li>6 hours after last toradol dose, start</li> <li>ibuprofen PO 10 mg/kg/dose q6hr PRN (max 40 mg/kg/day or 2,400 mg/day, whichever is less)</li> </ul> </li> <li>Acetaminophen IV 15 mg/kg/dose q6hr ATC for 24 hours (max 1,000 mg/dose)         <ul> <li>After 24 hours of IV acetaminophen, switch to PO acetaminophen: 15 mg/kg/day or 4,000 mg/day) for mild/moderate pain; may use PR acetaminophen for infants.</li> </ul> </li> </ul>                                                                                                                                                                                                                                                                                                                                                                                                                                                                                                                                                                                                                                                                                                                                                                                                                                                                                                                                                                                                                                                                                                                                                                                                                                                                                                                   | IVF:<br>Maintenance IVF<br>NS 1:1 replacement<br>with CSF output<br>Medications:<br>Ondansetron 0.1<br>mg/kg/dose q8hr<br>(max 4 mg/dose)<br>PRN nausea/<br>vomiting<br>Polyethylene<br>glycol 17 g daily or<br>BID PRN<br>constipation<br>Docusate sodium                                                                                                                                                                                                                                                        | <ul> <li>OT/PT: activity<br/>include OOB wi<br/>EVD clamped for<br/>therapies if stat<br/>and tolerating<br/>clamping</li> <li>SCD/compressi<br/>boots for DVT p<br/>per hospital pol</li> <li>Incentive<br/>spirometer or<br/>bubbles for<br/>atelectasis/PNA</li> </ul>                                                                                                                                                                                                                                                                                                                                                                                                                                                                                                                                                                                                                                                                                                                                                                                                                                                                                                                                                                                                                                                                                                                                                                                                                                                                                                                                                                                                                                                                                                                                                                                                                                                                                                                                                                                                                                                                                     |
| actious<br>ease (ID)<br>titue empiric<br>ibiotics<br>ncomycin<br>d Ceftazidime)<br>hours or per<br>recs<br>ust<br>ibiotics based<br>culture and ID<br>s<br>antibiotics<br>l, consider                                                                                                                                       | <ul> <li>CSF studies: cell count and<br/>culture to lab per<br/>Neurosurgery and/or ID</li> <li>If CSF culture positive, repeat<br/>in 24-36 hours to document<br/>sterilization.</li> <li>If persistently febrile or clinica<br/>deterioration: repeat CSF<br/>culture is warranted. Consider<br/>blood, urine and respiratory<br/>evaluation.</li> <li>Monitoring:</li> <li>Continuous CR monitoring</li> <li>Vitals q1hr if unstable; q2hr in<br/>PICU if stable; q4hr on MS</li> </ul>                                                                                                                                           | <ul> <li>Nephrology for approval.</li> <li>Toradol IV 0.5 mg/kg/dose q6hr (max 30 mg/dose) x6 doses         <ul> <li>6 hours after last toradol dose, start</li> <li>ibuprofen PO 10 mg/kg/dose q6hr PRN (max 40 mg/kg/day or 2,400 mg/day, whichever is less)</li> </ul> </li> <li>Acetaminophen IV 15 mg/kg/dose q6hr ATC for 24 hours (max 1,000 mg/dose)         <ul> <li>After 24 hours of IV acetaminophen, switch to PO acetaminophen: 15 mg/kg/dose q6hr PRN pain; (max 75 mg/kg/day or 4,000 mg/day) for mild/moderate pain; may use PR acetaminophen for infants.</li> <li>Morphine IV 0.05 – 0.1 mg/kg/dose IV q3hr PRN</li> </ul> </li> </ul>                                                                                                                                                                                                                                                                                                                                                                                                                                                                                                                                                                                                                                                                                                                                                                                                                                                                                                                                                                                                                                                                                                                                                                                                                          | IVF:<br>Maintenance IVF<br>NS 1:1 replacement<br>with CSF output<br>Medications:<br>Ondansetron 0.1<br>mg/kg/dose q8hr<br>(max 4 mg/dose)<br>PRN nausea/<br>vomiting<br>Polyethylene<br>glycol 17 g daily or<br>BID PRN<br>constipation<br>Docusate sodium<br>50 mg/day PRN                                                                                                                                                                                                                                       | <ul> <li>OT/PT: activity<br/>include OOB wi<br/>EVD clamped for<br/>therapies if stat<br/>and tolerating<br/>clamping</li> <li>SCD/compressi<br/>boots for DVT p<br/>per hospital pol</li> <li>Incentive<br/>spirometer or<br/>bubbles for<br/>atelectasis/PNA</li> </ul>                                                                                                                                                                                                                                                                                                                                                                                                                                                                                                                                                                                                                                                                                                                                                                                                                                                                                                                                                                                                                                                                                                                                                                                                                                                                                                                                                                                                                                                                                                                                                                                                                                                                                                                                                                                                                                                                                     |
| ectious<br>ease (ID)<br>ntinue empiric<br>jbiotics<br>incomycin<br>d <b>Ceftazidime</b> )<br>H hours or per<br>recs<br>just<br>ibiotics based<br>culture and ID<br>s<br>anthibiotics<br>I, consider<br>m IV access.                                                                                                         | <ul> <li>CSF studies: cell count and culture to lab per Neurosurgery and/or ID</li> <li>If CSF culture positive, repeat in 24-36 hours to document sterilization.</li> <li>If persistently febrile or clinica deterioration: repeat CSF culture is warranted. Consider blood, urine and respiratory evaluation.</li> <li>Monitoring:</li> <li>Continuous CR monitoring</li> <li>Vitals q1hr if unstable; q2hr in PICU if stable; q4hr on MS floors</li> </ul>                                                                                                                                                                        | Nephrology for approval.         • Toradol IV 0.5 mg/kg/dose q6hr (max 30 mg/dose) x6 doses         • 6 hours after last toradol dose, start         ibuprofen PO 10 mg/kg/dose q6hr PRN (max 40 mg/kg/day or 2,400 mg/day, whichever is less)         • Acetaminophen IV 15 mg/kg/dose q6hr ATC for 24 hours (max 1,000 mg/dose)         • After 24 hours of IV acetaminophen, switch to PO acetaminophen: 15 mg/kg/dose q6hr PRN pain; (max 75 mg/kg/day or 4,000 mg/day) for mid/moderate pain; may use PR acetaminophen for infants.         • Morphine IV 0.05 – 0.1 mg/kg/dose IV q3hr PRN severe pain (max 5 mg/dose)                                                                                                                                                                                                                                                                                                                                                                                                                                                                                                                                                                                                                                                                                                                                                                                                                                                                                                                                                                                                                                                                                                                                                                                                                                                       | IVF:<br>Maintenance IVF<br>NS 1:1 replacement<br>with CSF output<br>Medications:<br>Ondansetron 0.1<br>mg/kg/dose q8hr<br>(max 4 mg/dose)<br>PRN nausea/<br>vomiting<br>Polyethylene<br>glycol 17 g daily or<br>BID PRN<br>constipation<br>Docusate sodium<br>50 mg/day PRN<br>constipation                                                                                                                                                                                                                       | <ul> <li>OT/PT: activity include OOB wite EVD clamped for therapies if state and tolerating clamping</li> <li>SCD/compressite boots for DVT pper hospital pol</li> <li>Incentive spirometer or bubbles for atelectasis/PNA prevention</li> </ul>                                                                                                                                                                                                                                                                                                                                                                                                                                                                                                                                                                                                                                                                                                                                                                                                                                                                                                                                                                                                                                                                                                                                                                                                                                                                                                                                                                                                                                                                                                                                                                                                                                                                                                                                                                                                                                                                                                              |
| ectious<br>ease (ID)<br>ntinue empiric<br>jbiotics<br>incomycin<br>d <b>Ceftazidime</b> )<br>H hours or per<br>recs<br>just<br>ibiotics based<br>culture and ID<br>s<br>anthibiotics<br>I, consider<br>m IV access.                                                                                                         | <ul> <li>CSF studies: cell count and<br/>culture to lab per<br/>Neurosurgery and/or ID</li> <li>If CSF culture positive, repeat<br/>in 24-36 hours to document<br/>sterilization.</li> <li>If persistently febrile or clinica<br/>deterioration: repeat CSF<br/>culture is warranted. Consider<br/>blood, urine and respiratory<br/>evaluation.</li> <li>Monitoring:</li> <li>Continuous CR monitoring</li> <li>Vitals q1hr if unstable; q2hr in<br/>PICU if stable; q4hr on MS<br/>floors</li> </ul>                                                                                                                                | Nephrology for approval.         • Toradol IV 0.5 mg/kg/dose q6hr (max 30 mg/dose) x6 doses         • 6 hours after last toradol dose, start         ibuprofen PO 10 mg/kg/dose q6hr PRN (max 40 mg/kg/day or 2,400 mg/day, whichever is less)         • Acetaminophen IV 15 mg/kg/dose q6hr ATC for 24 hours (max 1,000 mg/dose)         • After 24 hours of IV acetaminophen, switch to PO acetaminophen: 15 mg/kg/dose q6hr PRN pain; (max 75 mg/kg/dose 1V q3hr PRN severe pain (max 5 mg/kg/dose IV q3hr PRN severe pain (max 5 mg/kg/dose IV q3hr PRN severe pain (max 5 mg/dose)         • Morphine IV 0.05 – 0.1 mg/kg/dose IV q3hr PRN severe pain (max 5 mg/dose)                                                                                                                                                                                                                                                                                                                                                                                                                                                                                                                                                                                                                                                                                                                                                                                                                                                                                                                                                                                                                                                                                                                                                                                                        | IVF:<br>Maintenance IVF<br>NS 1:1 replacement<br>with CSF output<br>Medications:<br>Ondansetron 0.1<br>mg/kg/dose q8hr<br>(max 4 mg/dose)<br>PRN nausea/<br>vomiting<br>Polyethylene<br>glycol 17 g daily or<br>BID PRN<br>constipation<br>Docusate sodium<br>50 mg/day PRN<br>constipation                                                                                                                                                                                                                       | <ul> <li>OT/PT: activity 1<br/>include OOB wit<br/>EVD clamped fo<br/>therapies if stat<br/>and tolerating<br/>clamping</li> <li>SCD/compressic<br/>boots for DVT p<br/>per hospital pol</li> <li>Incentive<br/>spirometer or<br/>bubbles for<br/>atelectasis/PNA<br/>prevention</li> </ul>                                                                                                                                                                                                                                                                                                                                                                                                                                                                                                                                                                                                                                                                                                                                                                                                                                                                                                                                                                                                                                                                                                                                                                                                                                                                                                                                                                                                                                                                                                                                                                                                                                                                                                                                                                                                                                                                   |
| ectious<br>iea se (ID)<br>ntinue empiric<br>tibiotics<br>ancomycin<br>d Ceftazidime)<br>4 hours or per<br>recs<br>just<br>tibiotics based<br>culture and ID<br>is<br>a notibiotics<br>d, consider<br>m IV access.                                                                                                           | <ul> <li>CSF studies: cell count and<br/>culture to lab per<br/>Neurosurgery and/or ID</li> <li>If CSF culture positive, repeat<br/>in 24-36 hours to document<br/>sterilization.</li> <li>If persistently febrile or clinica<br/>deterioration: repeat CSF<br/>culture is warranted. Consider<br/>blood, urine and respiratory<br/>evaluation.</li> <li>Monitoring:</li> <li>Continuous CR monitoring</li> <li>Vitals q1hr if unstable; q2hr in<br/>PICU if stable; q4hr on MS<br/>floors</li> </ul>                                                                                                                                | <ul> <li>Nephrology for approval.</li> <li>Toradol IV 0.5 mg/kg/dose q6hr (max 30 mg/dose) x6 doses         <ul> <li>6 hours after last toradol dose, start</li> <li>ibuprofen PO 10 mg/kg/dose q6hr PRN (max 40 mg/kg/day or 2,400 mg/day, whichever is less)</li> </ul> </li> <li>Acetaminophen IV 15 mg/kg/dose q6hr ATC for 24 hours (max 1,000 mg/dose)         <ul> <li>After 24 hours of IV acetaminophen, switch to PO acetaminophen: 15 mg/kg/dose q6hr PRN pain; (max 75 mg/kg/dose rq6hr ATC for 24 hours of IV acetaminophen, switch to PO acetaminophen for infants.</li> <li>Morphine IV 0.05 – 0.1 mg/kg/dose IV q3hr PRN severe pain (max 5 mg/kg/dose)</li> </ul> </li> <li>Internalization Criteria:         <ul> <li>ement and duration of antibiotics with Neurosurgery and ID rance of end-organ space infections. If still present, will consi</li> </ul> </li> </ul>                                                                                                                                                                                                                                                                                                                                                                                                                                                                                                                                                                                                                                                                                                                                                                                                                                                                                                                                                                                        | IVF:<br>Maintenance IVF<br>NS 1:1 replacement<br>with CSF output<br>Medications:<br>Ondansetron 0.1<br>mg/kg/dose q8hr<br>(max 4 mg/dose)<br>PRN nausea/<br>vomiting<br>Polyethylene<br>glycol 17 g daily or<br>BID PRN<br>constipation<br>Docusate sodium<br>50 mg/day PRN<br>constipation                                                                                                                                                                                                                       | <ul> <li>OT/PT: activity 1<br/>include OOB wit<br/>EVD clamped fo<br/>therapies if stat<br/>and tolerating<br/>clamping</li> <li>SCD/compressic<br/>boots for DVT p<br/>per hospital pol</li> <li>Incentive<br/>spirometer or<br/>bubbles for<br/>atelectasis/PNA<br/>prevention</li> </ul>                                                                                                                                                                                                                                                                                                                                                                                                                                                                                                                                                                                                                                                                                                                                                                                                                                                                                                                                                                                                                                                                                                                                                                                                                                                                                                                                                                                                                                                                                                                                                                                                                                                                                                                                                                                                                                                                   |
| ectious<br>sease (ID)<br>ntinue empiric<br>tibiotics<br>ancomycin<br>d Ceftazidime)<br>4 hours or per<br>recs<br>just<br>tibiotics based<br>culture and ID<br>cs<br><i>a</i> antibiotics<br><i>d</i> , consider<br><i>m</i> IV access.                                                                                      | <ul> <li>CSF studies: cell count and<br/>culture to lab per<br/>Neurosurgery and/or ID</li> <li>If CSF culture positive, repeat<br/>in 24-36 hours to document<br/>sterilization.</li> <li>If persistently febrile or clinica<br/>deterioration: repeat CSF<br/>culture is warranted. Consider<br/>blood, urine and respiratory<br/>evaluation.</li> <li>Monitoring:</li> <li>Continuous CR monitoring</li> <li>Vitals q1hr if unstable; q2hr in<br/>PICU if stable; q4hr on MS<br/>floors</li> </ul>                                                                                                                                | <ul> <li>Nephrology for approval.</li> <li>Toradol IV 0.5 mg/kg/dose q6hr (max 30 mg/dose) x6 doses         <ul> <li>6 hours after last toradol dose, start</li> <li>ibuprofen PO 10 mg/kg/dose q6hr PRN (max 40 mg/kg/day or 2,400 mg/day, whichever is less)</li> </ul> </li> <li>Acetaminophen IV 15 mg/kg/dose q6hr ATC for 24 hours (max 1,000 mg/dose)         <ul> <li>After 24 hours of IV acetaminophen, switch to PO acetaminophen: 15 mg/kg/dose q6hr PRN pain; (max 75 mg/kg/dose q6hr PRN pain; (max 75 mg/kg/dose IV q3hr PRN severe pain (max 5 mg/kg/dose IV q3hr PRN severe pain (max 5 mg/dose)</li> </ul> </li> <li>Morphine IV 0.05 – 0.1 mg/kg/dose IV q3hr PRN severe pain (max 5 mg/dose)</li> </ul>                                                                                                                                                                                                                                                                                                                                                                                                                                                                                                                                                                                                                                                                                                                                                                                                                                                                                                                                                                                                                                                                                                                                                        | IVF:<br>Maintenance IVF<br>NS 1:1 replacement<br>with CSF output<br>Medications:<br>Ondansetron 0.1<br>mg/kg/dose q8hr<br>(max 4 mg/dose)<br>PRN nausea/<br>vomiting<br>Polyethylene<br>glycol 17 g daily or<br>BID PRN<br>constipation<br>Docusate sodium<br>50 mg/day PRN<br>constipation<br>based on clinical status and<br>der alternate site if possible                                                                                                                                                     | <ul> <li>OT/PT: activity 1<br/>include OOB wit<br/>EVD clamped fo<br/>therapies if stat<br/>and tolerating<br/>clamping</li> <li>SCD/compressic<br/>boots for DVT p<br/>per hospital pol</li> <li>Incentive<br/>spirometer or<br/>bubbles for<br/>atelectasis/PNA<br/>prevention</li> </ul>                                                                                                                                                                                                                                                                                                                                                                                                                                                                                                                                                                                                                                                                                                                                                                                                                                                                                                                                                                                                                                                                                                                                                                                                                                                                                                                                                                                                                                                                                                                                                                                                                                                                                                                                                                                                                                                                   |
| ectious<br>sease (ID)<br>ntinue empiric<br>tibiotics<br>ancomycin<br>d Ceftazidime)<br>4 hours or per<br>recs<br>just<br>tibiotics based<br>culture and ID<br>cs<br><i>a</i> antibiotics<br><i>d</i> , consider<br><i>m</i> IV access.                                                                                      | <ul> <li>CSF studies: cell count and culture to lab per<br/>Neurosurgery and/or ID</li> <li>If CSF culture positive, repeat<br/>in 24-36 hours to document<br/>sterilization.</li> <li>If persistently febrile or clinica<br/>deterioration: repeat CSF<br/>culture is warranted. Consider<br/>blood, urine and respiratory<br/>evaluation.</li> <li>Monitoring:</li> <li>Continuous CR monitoring</li> <li>Vitals q1hr if unstable; q2hr in<br/>PICU if stable; q4hr on MS<br/>floors</li> </ul>                                                                                                                                    | <ul> <li>Nephrology for approval.</li> <li>Toradol IV 0.5 mg/kg/dose q6hr (max 30 mg/dose) x6 doses         <ul> <li>6 hours after last toradol dose, start</li> <li>ibuprofen PO 10 mg/kg/dose q6hr PRN (max 40 mg/kg/day or 2,400 mg/day, whichever is less)</li> </ul> </li> <li>Acetaminophen IV 15 mg/kg/dose q6hr ATC for 24 hours (max 1,000 mg/dose)         <ul> <li>After 24 hours of IV acetaminophen, switch to PO acetaminophen: 15 mg/kg/dose q6hr PRN pain; (max 75 mg/kg/dose q6hr PRN pain; (max 75 mg/kg/dose IV q3hr PRN severe pain (max 5 mg/dose)</li> <li>Morphine IV 0.05 – 0.1 mg/kg/dose IV q3hr PRN severe pain (max 5 mg/dose)</li> </ul> </li> <li>Internalization Criteria:         <ul> <li>ement and duration of antibiotics with Neurosurgery and ID rance of end-organ space infections. If still present, will consi Post-Op care:</li> <li>to MS floors and resume all pre-internalization care and start</li> </ul> </li> </ul>                                                                                                                                                                                                                                                                                                                                                                                                                                                                                                                                                                                                                                                                                                                                                                                                                                                                                                               | IVF:<br>Maintenance IVF<br>NS 1:1 replacement<br>with CSF output<br>Medications:<br>Ondansetron 0.1<br>mg/kg/dose q8hr<br>(max 4 mg/dose)<br>PRN nausea/<br>vomiting<br>Polyethylene<br>glycol 17 g daily or<br>BID PRN<br>constipation<br>Docusate sodium<br>50 mg/day PRN<br>constipation                                                                                                                                                                                                                       | <ul> <li>OT/PT: activity finclude OOB with EVD clamped for therapies if state and tolera ting clamping</li> <li>SCD/compressite boots for DVT pper hospital pol</li> <li>Incentive spirometer or bubbles for atelectasis/PNA prevention</li> </ul>                                                                                                                                                                                                                                                                                                                                                                                                                                                                                                                                                                                                                                                                                                                                                                                                                                                                                                                                                                                                                                                                                                                                                                                                                                                                                                                                                                                                                                                                                                                                                                                                                                                                                                                                                                                                                                                                                                            |
| ectious<br>iea se (ID)<br>ntinue empiric<br>tibiotics<br>ancomycin<br>d Ceftazidime)<br>4 hours or per<br>recs<br>just<br>tibiotics based<br>culture and ID<br>is<br>a notibiotics<br>d, consider<br>m IV access.                                                                                                           | <ul> <li>CSF studies: cell count and culture to lab per Neurosurgery and/or ID</li> <li>If CSF culture positive, repeat in 24-36 hours to document sterilization.</li> <li>If persistently febrile or clinica deterioration: repeat CSF culture is warranted. Consider blood, urine and respiratory evaluation.</li> <li>Monitoring:</li> <li>Continuous CR monitoring</li> <li>Vitals q1hr if unstable; q2hr in PICU if stable; q4hr on MS floors</li> </ul>                                                                                                                                                                        | <ul> <li>Nephrology for approval.</li> <li>Toradol IV 0.5 mg/kg/dose q6hr (max 30 mg/dose) x6 doses         <ul> <li>6 hours after last toradol dose, start</li> <li>ibuprofen PO 10 mg/kg/dose q6hr PRN (max 40 mg/kg/day or 2,400 mg/day, whichever is less)</li> </ul> </li> <li>Acetaminophen IV 15 mg/kg/dose q6hr ATC for 24 hours (max 1,000 mg/dose)         <ul> <li>After 24 hours of IV acetaminophen, switch to PO acetaminophen: 15 mg/kg/dose q6hr PRN pain; (max 75 mg/kg/dose q6hr PRN pain; (max 75 mg/kg/dose IV q3hr PRN severe pain (max 5 mg/kg/dose IV q3hr PRN severe pain (max 5 mg/dose)</li> </ul> </li> <li>Morphine IV 0.05 – 0.1 mg/kg/dose IV q3hr PRN severe pain (max 5 mg/dose)</li> </ul>                                                                                                                                                                                                                                                                                                                                                                                                                                                                                                                                                                                                                                                                                                                                                                                                                                                                                                                                                                                                                                                                                                                                                        | IVF:<br>Maintenance IVF<br>NS 1:1 replacement<br>with CSF output<br>Medications:<br>Ondansetron 0.1<br>mg/kg/dose q8hr<br>(max 4 mg/dose)<br>PRN nausea/<br>vomiting<br>Polyethylene<br>glycol 17 g daily or<br>BID PRN<br>constipation<br>Docusate sodium<br>50 mg/day PRN<br>constipation<br>based on clinical status and<br>der alternate site if possible<br>art<br>incision; may shower POD 3                                                                                                                | <ul> <li>OT/PT: activity include OOB with EVD clamped for therapies if state and tolerating clamping</li> <li>SCD/compressite boots for DVT per hospital pol</li> <li>Incentive spirometer or bubbles for atelectasis/PNA prevention</li> </ul>                                                                                                                                                                                                                                                                                                                                                                                                                                                                                                                                                                                                                                                                                                                                                                                                                                                                                                                                                                                                                                                                                                                                                                                                                                                                                                                                                                                                                                                                                                                                                                                                                                                                                                                                                                                                                                                                                                               |
| ectious<br>sease (ID)<br>ntinue empiric<br>tibiotics<br>ancomycin<br>d Ceftazidime)<br>4 hours or per<br>recs<br>just<br>tibiotics based<br>culture and ID<br>cs<br><i>a</i> antibiotics<br><i>d</i> , consider<br><i>m</i> IV access.                                                                                      | <ul> <li>CSF studies: cell count and culture to lab per Neurosurgery and/or ID</li> <li>If CSF culture positive, repeat in 24-36 hours to document sterilization.</li> <li>If persistently febrile or clinica deterioration: repeat CSF culture is warranted. Consider blood, urine and respiratory evaluation.</li> <li>Monitoring:</li> <li>Continuous CR monitoring</li> <li>Vitals q1hr if unstable; q2hr in PICU if stable; q4hr on MS floors</li> </ul>                                                                                                                                                                        | <ul> <li>Nephrology for approval.</li> <li>Toradol IV 0.5 mg/kg/dose q6hr (max 30 mg/dose) x6 doses         <ul> <li>6 hours after last toradol dose, start</li> <li>ibuprofen PO 10 mg/kg/dose q6hr PRN (max 40 mg/kg/day or 2,400 mg/day, whichever is less)</li> </ul> </li> <li>Acetaminophen IV 15 mg/kg/dose q6hr ATC for 24 hours (max 1,000 mg/dose)         <ul> <li>After 24 hours of IV acetaminophen, switch to PO acetaminophen: 15 mg/kg/dose q6hr PRN pain; (max 75 mg/kg/dose q6hr PRN pain; (max 75 mg/kg/dose IV q3hr PRN severe pain (max 5 mg/dose)</li> <li>Morphine IV 0.05 – 0.1 mg/kg/dose IV q3hr PRN severe pain (max 5 mg/dose)</li> </ul> </li> <li>Internalization Criteria:         <ul> <li>ement and duration of antibiotics with Neurosurgery and ID rance of end-organ space infections. If still present, will consi Post-Op care:</li> <li>to MS floors and resume all pre-internalization care and start</li> </ul> </li> </ul>                                                                                                                                                                                                                                                                                                                                                                                                                                                                                                                                                                                                                                                                                                                                                                                                                                                                                                               | IVF:<br>Maintenance IVF<br>NS 1:1 replacement<br>with CSF output<br>Medications:<br>Ondansetron 0.1<br>mg/kg/dose q8hr<br>(max 4 mg/dose)<br>PRN nausea/<br>vomiting<br>Polyethylene<br>glycol 17 g daily or<br>BID PRN<br>constipation<br>Docusate sodium<br>50 mg/day PRN<br>constipation<br>based on clinical status and<br>der alternate site if possible<br>art<br>incision; may shower POD 3                                                                                                                | <ul> <li>OT/PT: activity finclude OOB with EVD clamped for therapies if state and tolera ting clamping</li> <li>SCD/compressite boots for DVT pper hospital pol</li> <li>Incentive spirometer or bubbles for atelectasis/PNA prevention</li> </ul>                                                                                                                                                                                                                                                                                                                                                                                                                                                                                                                                                                                                                                                                                                                                                                                                                                                                                                                                                                                                                                                                                                                                                                                                                                                                                                                                                                                                                                                                                                                                                                                                                                                                                                                                                                                                                                                                                                            |
| ectious<br>sease (ID)<br>ntinue empiric<br>tibiotics<br>ancomycin<br>d Ceftazidime)<br>4 hours or per<br>recs<br>just<br>tibiotics based<br>culture and ID<br>cs<br><i>a</i> antibiotics<br><i>d</i> , consider<br><i>m</i> IV access.                                                                                      | <ul> <li>CSF studies: cell count and culture to lab per Neurosurgery and/or ID</li> <li>If CSF culture positive, repeat in 24-36 hours to document sterilization.</li> <li>If persistently febrile or clinica deterioration: repeat CSF culture is warranted. Consider blood, urine and respiratory evaluation.</li> <li>Monitoring:</li> <li>Continuous CR monitoring</li> <li>Vitals q1hr if unstable; q2hr in PICU if stable; q4hr on MS floors</li> </ul>                                                                                                                                                                        | Nephrology for approval.         • Toradol V 0.5 mg/kg/dose q6hr (max 30 mg/dose) x6 doses         • 6 hours after last toradol dose, start         ibuprofen PO 10 mg/kg/dose q6hr PRN (max 40 mg/kg/day or 2,400 mg/day, whichever is less)         • Acetaminophen IV 15 mg/kg/dose q6hr ATC for 24 hours (max 1,000 mg/dose)         • After 24 hours of IV acetaminophen, switch to PO acetaminophen: 15 mg/kg/dose q6hr PRN pRN pain; (max 75 mg/kg/dose q6hr PRN gdose q6hr PRN pain; (max 75 mg/kg/dose q6hr PRN pRN pain; (max 75 mg/kg/dose IV q3hr PRN severe pain (max 5 mg/kg/dose IV q3hr PRN severe pain (max 5 mg/dose)         • Morphine IV 0.05 – 0.1 mg/kg/dose IV q3hr PRN severe pain (max 5 mg/dose)         • Internalization Criteria:         ement and duration of antibiotics with Neurosurgery and ID ance of end-organ space infections. If still present, will consi Post-Op care:         • to MS floors and resume all pre-internalization care and statististion, Tegaderm/Telfa to abdominal/chest/clavicular/neck cultures needed unless persistently febrile >36 hours, clinic                                                                                                                                                                                                                                                                                                                                                                                                                                                                                                                                                                                                                                                                                                                                                                | <ul> <li>IVF:</li> <li>Maintenance IVF</li> <li>NS 1:1 replacement<br/>with CSF output</li> <li>Medications:</li> <li>Ondansetron 0.1<br/>mg/kg/dose q8hr<br/>(max 4 mg/dose)<br/>PRN nausea/<br/>vomiting</li> <li>Polyethylene<br/>glycol 17 g daily or<br/>BID PRN<br/>constipation</li> <li>Docusate sodium<br/>S0 mg/day PRN<br/>constipation</li> <li>Docusate sodium<br/>S0 mg/day PRN<br/>constipation</li> </ul>                                                                                         | OT/PT: activity finclude OOB with EVD clamped for therapies if state and tolera ting clamping     SCD/compressite boots for DVT pper hospital pol     Incentive spirometer or bubbles for atelectasis/PNA prevention     response to therapy.     c.                                                                                                                                                                                                                                                                                                                                                                                                                                                                                                                                                                                                                                                                                                                                                                                                                                                                                                                                                                                                                                                                                                                                                                                                                                                                                                                                                                                                                                                                                                                                                                                                                                                                                                                                                                                                                                                                                                          |
| ectious<br>sease (ID)<br>ntinue empiric<br>tibiotics<br>ancomycin<br>d Ceftazidime)<br>4 hours or per<br>recs<br>just<br>tibiotics based<br>culture and ID<br>cs<br><i>a</i> antibiotics<br><i>d</i> , consider<br><i>m</i> IV access.                                                                                      | <ul> <li>CSF studies: cell count and culture to lab per Neurosurgery and/or ID</li> <li>If CSF culture positive, repeat in 24-36 hours to document sterilization.</li> <li>If persistently febrile or clinica deterioration: repeat CSF culture is warranted. Consider blood, urine and respiratory evaluation.</li> <li>Monitoring:</li> <li>Continuous CR monitoring</li> <li>Vitals q1hr if unstable; q2hr in PICU if stable; q4hr on MS floors</li> </ul>                                                                                                                                                                        | <ul> <li>Nephrology for approval.</li> <li>Toradol IV 0.5 mg/kg/dose q6hr (max 30 mg/dose) x6 doses         <ul> <li>6 hours after last toradol dose, start</li> <li>ibuprofen PO 10 mg/kg/dose q6hr PRN (max 40 mg/kg/day or 2,400 mg/day, whichever is less)</li> </ul> </li> <li>Acetaminophen IV 15 mg/kg/dose q6hr ATC for 24 hours (max 1,000 mg/dose)         <ul> <li>After 24 hours of IV acetaminophen, switch to PO acetaminophen: 15 mg/kg/dose q6hr PRN pain; (max 75 mg/kg/dose q6hr PRN pain; (max 75 mg/kg/dose IV q3hr PRN severe pain (max 5 mg/kg/dose IV q3hr PRN severe pain (max 5 mg/dose)</li> </ul> </li> <li>Morphine IV 0.05 – 0.1 mg/kg/dose IV q3hr PRN severe pain (max 5 mg/dose)</li> </ul>                                                                                                                                                                                                                                                                                                                                                                                                                                                                                                                                                                                                                                                                                                                                                                                                                                                                                                                                                                                                                                                                                                                                                        | <ul> <li>IVF:</li> <li>Maintenance IVF</li> <li>NS 1:1 replacement<br/>with CSF output</li> <li>Medications:</li> <li>Ondansetron 0.1<br/>mg/kg/dose q8hr<br/>(max 4 mg/dose)<br/>PRN nausea/<br/>vomiting</li> <li>Polyethylene<br/>glycol 17 g daily or<br/>BID PRN<br/>constipation</li> <li>Docusate sodium<br/>S0 mg/day PRN<br/>constipation</li> <li>Docusate sodium<br/>S0 mg/day PRN<br/>constipation</li> </ul>                                                                                         | OT/PT: activity finclude OOB with EVD clamped for therapies if state and tolera ting clamping     SCD/compressite boots for DVT pper hospital pol     Incentive spirometer or bubbles for atelectasis/PNA prevention     response to therapy.     c.                                                                                                                                                                                                                                                                                                                                                                                                                                                                                                                                                                                                                                                                                                                                                                                                                                                                                                                                                                                                                                                                                                                                                                                                                                                                                                                                                                                                                                                                                                                                                                                                                                                                                                                                                                                                                                                                                                          |
| ectious<br>sease (ID)<br>ntinue empiric<br>tibiotics<br>ancomycin<br>d <b>Ceftazidime</b> )<br>4 hours or per<br>recs<br>just<br>tibiotics based<br>culture and ID<br>cs<br><i>a</i> antibiotics<br><i>d</i> , consider<br><i>m</i> IV access.                                                                              | <ul> <li>CSF studies: cell count and culture to lab per Neurosurgery and/or ID</li> <li>If CSF culture positive, repeat in 24-36 hours to document sterilization.</li> <li>If persistently febrile or clinicad deterioration: repeat CSF culture is warranted. Consider blood, urine and respiratory evaluation.</li> <li>Monitoring:         <ul> <li>Continuous CR monitoring</li> <li>Vitals q1hr if unstable; q2hr in PICU if stable; q4hr on MS floors</li> </ul> </li> <li>stitive, discuss timing of shunt replace Terminal sites dependent on clear Transfer</li> <li>Bacitracin to scalp ir replacement or daily</li> </ul> | Nephrology for approval.         • Toradol N 0.5 mg/kg/dose q6hr (max 30 mg/dose) x6 doses         • 6 hours after last toradol dose, start         ibuprofen PO 10 mg/kg/dose q6hr PRN (max 40 mg/kg/day or 2,400 mg/day, whichever is less)         • Acetaminophen IV 15 mg/kg/dose q6hr ATC for 24 hours (max 1,000 mg/dose)         • After 24 hours of IV acetaminophen, switch to PO acetaminophen: 15 mg/kg/dose q6hr PRN pain; (max 75 mg/kg/dose q0hr PRN pain; (max 75 mg/kg/dose IV q3hr PRN severe pain (max 5 mg/kg/dose IV q3hr PRN severe pain (max 5 mg/dose)         • Morphine IV 0.05 – 0.1 mg/kg/dose IV q3hr PRN severe pain (max 5 mg/dose)         • Internalization Criteria:         ement and duration of antibiotics with Neurosurgery and ID ance of end-organ space infections. If still present, will consi Post-Op care:         • to MS floors and resume all pre-internalization care and statisticision, Tegaderm/Telfa to abdominal/chest/clavicular/neck r cultures nee ded unless persistently febrile >36 hours, clinic         • warm; pain well controlled on PO meds; afebrile x24 hrs; bow                                                                                                                                                                                                                                                                                                                                                                                                                                                                                                                                                                                                                                                                                                                                              | IVF:<br>Maintenance IVF<br>NS 1:1 replacement<br>with CSF output<br>Medications:<br>Ondansetron 0.1<br>mg/kg/dose q8hr<br>(max 4 mg/dose)<br>PRN nausea/<br>vomiting<br>Polyethylene<br>glycol 17 g daily or<br>BID PRN<br>constipation<br>Docusate sodium<br>50 mg/day PRN<br>constipation<br>based on clinical status and<br>der alternate site if possible<br>and<br>rt<br>incision; may shower POD 3<br>ally deteriorating<br>rel movement; adequate PO                                                       | OT/PT: activity include OOB with EVD clamped for therapies if state and tolerating clamping     SCD/compressite boots for DVT per hospital pol     Incentive spirometer or bubbles for atelectasis/PNA prevention     response to therapy.     S; no further CSF                                                                                                                                                                                                                                                                                                                                                                                                                                                                                                                                                                                                                                                                                                                                                                                                                                                                                                                                                                                                                                                                                                                                                                                                                                                                                                                                                                                                                                                                                                                                                                                                                                                                                                                                                                                                                                                                                              |
| ectious<br>sea se (ID)<br>ntinue empiric<br>tibiotics<br>ancomycin<br>d Ceftazidime)<br>4 hours or per<br>recs<br>just<br>tibiotics based<br>culture and ID<br>rs<br><i>i</i> antibiotics<br><i>j</i> , consider<br>m IV access.<br>CSF culture is po                                                                       | <ul> <li>CSF studies: cell count and culture to lab per Neurosurgery and/or ID</li> <li>If CSF culture positive, repeat in 24-36 hours to document sterilization.</li> <li>If persistently febrile or clinica deterioration: repeat CSF culture is warranted. Consider blood, urine and respiratory evaluation.</li> <li>Monitoring:</li> <li>Continuous CR monitoring</li> <li>Vitals q1hr if unstable; q2hr in PICU if stable; q4hr on MS floors</li> </ul>                                                                                                                                                                        | Nephrology for approval.         • Toradol N 0.5 mg/kg/dose q6hr (max 30 mg/dose) x6 doses         • 6 hours after last toradol dose, start         ibuprofen PO 10 mg/kg/dose q6hr PRN (max 40 mg/kg/day or 2,400 mg/day, whichever is less)         • Acetaminophen IV 15 mg/kg/dose q6hr ATC for 24 hours (max 1,000 mg/dose)         • After 24 hours of IV acetaminophen, switch to PO acetaminophen: 15 mg/kg/dose q6hr PRN pain; (max 75 mg/kg/dose q6hr PRN pain; (max 75 mg/kg/dose IV q3hr PRN severe pain (max 5 mg/dose)         • Morphine IV 0.05 – 0.1 mg/kg/dose IV q3hr PRN severe pain (max 5 mg/dose)         • Internalization Criteria:         ement and duration of antibiotics with Neurosurgery and ID rance of end-organ space infections. If still present, will consi Post-Op care:         • to MS floors and resume all pre-internalization care and staticision, Tegaderm/Telfa to abdominal/chest/clavicular/neck cultures nee ded unless persistently febrile >36 hours, clinic         • warm; pain well controlled on PO meds; afebrile x24 hrs; bow Discharge Instructions/Medications:                                                                                                                                                                                                                                                                                                                                                                                                                                                                                                                                                                                                                                                                                                                                                        | IVF:<br>Maintenance IVF<br>NS 1:1 replacement<br>with CSF output<br>Medications:<br>Ondansetron 0.1<br>mg/kg/dose q8hr<br>(max 4 mg/dose)<br>PRN nausea/<br>vomiting<br>Polyethylene<br>glycol 17 g daily or<br>BID PRN<br>constipation<br>Docusate sodium<br>50 mg/day PRN<br>constipation<br>based on clinical status and<br>der alternate site if possible<br>art:<br>incision; may shower POD 3<br>ally deteriorating<br>rel movement; adequate PO<br>Ymoderate pain, Acetaminoj                              | OT/PT: activity include OOB with EVD clamped for therapies if state and tolerating clamping     SCD/compression boots for DVT pure hospital pol     Incentive spirometer or bubbles for atelectasis/PNA prevention     response to therapy.     State of the angle o                                     |
| ectious<br>ease (ID)<br>ntinue empiric<br>tibiotics<br>ancomycin<br>d Ceftazidime)<br>4 hours or per<br>recs<br>just<br>tibiotics based<br>culture and ID<br>is<br><i>cantibiotics</i><br><i>d, consider</i><br><i>m IV access.</i><br>CSF culture is po<br>CSF culture is po<br><b>lbuprof</b><br>q6hr PR<br><b>Follow</b> | <ul> <li>CSF studies: cell count and culture to lab per Neurosurgery and/or ID</li> <li>If CSF culture positive, repeat in 24-36 hours to document sterilization.</li> <li>If persistently febrile or clinica deterioration: repeat CSF culture is warranted. Consider blood, urine and respiratory evaluation.</li> <li>Monitoring:</li> <li>Continuous CR monitoring</li> <li>Vitals q1hr if unstable; q2hr in PICU if stable; q4hr on MS floors</li> </ul>                                                                                                                                                                        | Nephrology for approval.         • Toradol N 0.5 mg/kg/dose q6hr (max 30 mg/dose) x6 doses         • 6 hours after last toradol dose, start         ibuprofen PO 10 mg/kg/dose q6hr PRN (max 40 mg/kg/day or 2,400 mg/day, whichever is less)         • Acetaminophen IV 15 mg/kg/dose q6hr ATC for 24 hours (max 1,000 mg/dose)         • After 24 hours of IV acetaminophen, switch to PO acetaminophen. 15 mg/kg/dose q6hr PRN pain; (max 75 mg/kg/dose q6hr 4,000 mg/ day) for mild/moderate pain; may use PR acetaminophen for infants.         • Morphine IV 0.05 − 0.1 mg/kg/dose IV q3hr PRN severe pain (max 5 mg/dose)         • Internalization Criteria:         ement and duration of antibiotics with Neurosurgery and ID ance of end-organ space infections. If still present, will consi Post-Op care:         • to MS floors and resume all pre-internalization care and statistics ion, Tegaderm/Telfa to abdominal/chest/clavicular/neck v cultures nee ded unless persistently febrile >36 hours, clinic         • w         • x 40 mg/kg/day or 2,400 mg/day, whichever is less) for mild, mg/day) for mild/moderate pain; Polyethylene glycol PO an                                                                                                                                                                                                                                                                                                                                                                                                                                                                                                                                                                                                                                                                                                          | VF:<br>Maintenance IVF<br>NS 1:1 replacement<br>with CSF output<br>Medications:<br>Ondansetron 0.1<br>mg/kg/dose q8hr<br>(max 4 mg/dose)<br>PRN nausea/<br>vomiting<br>Polyethylene<br>glycol 17 g daily or<br>BID PRN<br>constipation<br>Docusate sodium<br>50 mg/day PRN<br>constipation<br>based on clinical status and<br>der alternate site if possible<br>art:<br>incision; may shower POD 3<br>ally deteriorating<br>rel movement; adequate PO<br>moderate pain, Acetaminoj<br>d/or Docusate to prevent co | OT/PT: activity include OOB with EVD clamped for therapies if state and tolerating clamping     SCD/compression boots for DVT pure hospital pol     Incentive spirometer or bubbles for atelectasis/PNA prevention     response to therapy.     State of the angle o                                     |
| ecs<br>ty antibiotics<br>td, consider<br>tm IV access.<br>f CSF culture is po<br>f CSF culture is po<br>buppof<br>q6hr PR<br>Follow                                                                                                                                                                                         | <ul> <li>CSF studies: cell count and culture to lab per Neurosurgery and/or ID</li> <li>If CSF culture positive, repeat in 24-36 hours to document sterilization.</li> <li>If persistently febrile or clinica deterioration: repeat CSF culture is warranted. Consider blood, urine and respiratory evaluation.</li> <li>Monitoring:</li> <li>Continuous CR monitoring</li> <li>Vitals q1hr if unstable; q2hr in PICU if stable; q4hr on MS floors</li> </ul>                                                                                                                                                                        | Nephrology for approval.         • Toradol V 0.5 mg/kg/dose q6hr (max 30 mg/dose) x6 doses         • 6 hours after last toradol dose, start         ibuprofen PO 10 mg/kg/dose q6hr PRN (max 40 mg/kg/day or 2,400 mg/day, whichever is less)         • Acetaminophen IV 15 mg/kg/dose q6hr ATC for 24 hours (max 1,000 mg/dose)         • After 24 hours of IV acetaminophen, switch to PO acetaminophen: 15 mg/kg/dose q6hr PRN pain; (max 75 mg/kg/dose IV q3hr PRN gay) for mild/moderate pain; may use PR acetaminophen for infants.         • Morphine IV 0.05 – 0.1 mg/kg/dose IV q3hr PRN severe pain (max 5 mg/kg/dose)         • Internalization Criteria:         tement and duration of antibiotics with Neurosurgery and ID rance of end-organ space infections. If still present, will consi Post-Op care:         • to MS floors and resume all pre-internalization care and staticision, Tegaderm/Telfa to abdominal/chest/clavicular/neck         • cultures needed unless persistently febrile >36 hours, clinic         • warm; pain well controlled on PO meds; afebrile x24 hrs; bow Discharge Instructions/Medications:         x 40 mg/kg/day or 2,400 mg/day, whichever is less) for mild/                                                                                                                                                                                                                                                                                                                                                                                                                                                                                                                                                                                                                                                                 | VF:<br>Maintenance IVF<br>NS 1:1 replacement<br>with CSF output<br>Medications:<br>Ondansetron 0.1<br>mg/kg/dose q8hr<br>(max 4 mg/dose)<br>PRN nausea/<br>vomiting<br>Polyethylene<br>glycol 17 g daily or<br>BID PRN<br>constipation<br>Docusate sodium<br>50 mg/day PRN<br>constipation<br>based on clinical status and<br>der alternate site if possible<br>art:<br>incision; may shower POD 3<br>ally deteriorating<br>rel movement; adequate PO<br>moderate pain, Acetaminoj<br>d/or Docusate to prevent co | OT/PT: activity<br>include OOB will<br>EVD clamped fit<br>therapies if sta<br>and tolerating<br>clamping     SCD/compressi<br>boots for DVT p<br>per hospital poo<br>Incentive<br>spirometer or<br>bubbles for<br>atelectasis/PN/<br>prevention     response to therapy.     State of the s |