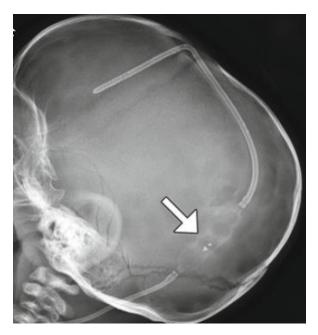

| 1                                                                                                                                                                                                                                                                                                                           | and/or                                                                                                                                                                                                                                                                                                                                                                                                                                                                                                                                                                                                                               | nunt infection by Emergency Department physician based on<br>presence of $\geq 1$ risk factors for shunt infection <sup>1</sup>                                                                                                                                                                                                                                                                                                                                                                                                                                                                                                                                                                                                                                                                                                                                                                                                                                                                                                                                                                                                                                                                                                                                                                                                                                                                                                                                                                                                                                                                                                                                                                                                                                                                                                                                                    | dinical judgment                                                                                                                                                                                                                                                                                                                                                                                                                                                                                                  | <sup>1</sup> Risk Factors for<br>Shunt Infection                                                                                                                                                                                                                                                                                                                                                                                                                                                                                                                                                                                                                                                                                                                                                                                                                                                                                                                                                                                                                                                                                                                                                                                                                                                                                                                                                                                                                                                                                                                                                                                                                                                                                                                                                                                                                                                                                                                                                                                                                                                                                                              |
|-----------------------------------------------------------------------------------------------------------------------------------------------------------------------------------------------------------------------------------------------------------------------------------------------------------------------------|--------------------------------------------------------------------------------------------------------------------------------------------------------------------------------------------------------------------------------------------------------------------------------------------------------------------------------------------------------------------------------------------------------------------------------------------------------------------------------------------------------------------------------------------------------------------------------------------------------------------------------------|------------------------------------------------------------------------------------------------------------------------------------------------------------------------------------------------------------------------------------------------------------------------------------------------------------------------------------------------------------------------------------------------------------------------------------------------------------------------------------------------------------------------------------------------------------------------------------------------------------------------------------------------------------------------------------------------------------------------------------------------------------------------------------------------------------------------------------------------------------------------------------------------------------------------------------------------------------------------------------------------------------------------------------------------------------------------------------------------------------------------------------------------------------------------------------------------------------------------------------------------------------------------------------------------------------------------------------------------------------------------------------------------------------------------------------------------------------------------------------------------------------------------------------------------------------------------------------------------------------------------------------------------------------------------------------------------------------------------------------------------------------------------------------------------------------------------------------------------------------------------------------|-------------------------------------------------------------------------------------------------------------------------------------------------------------------------------------------------------------------------------------------------------------------------------------------------------------------------------------------------------------------------------------------------------------------------------------------------------------------------------------------------------------------|---------------------------------------------------------------------------------------------------------------------------------------------------------------------------------------------------------------------------------------------------------------------------------------------------------------------------------------------------------------------------------------------------------------------------------------------------------------------------------------------------------------------------------------------------------------------------------------------------------------------------------------------------------------------------------------------------------------------------------------------------------------------------------------------------------------------------------------------------------------------------------------------------------------------------------------------------------------------------------------------------------------------------------------------------------------------------------------------------------------------------------------------------------------------------------------------------------------------------------------------------------------------------------------------------------------------------------------------------------------------------------------------------------------------------------------------------------------------------------------------------------------------------------------------------------------------------------------------------------------------------------------------------------------------------------------------------------------------------------------------------------------------------------------------------------------------------------------------------------------------------------------------------------------------------------------------------------------------------------------------------------------------------------------------------------------------------------------------------------------------------------------------------------------|
|                                                                                                                                                                                                                                                                                                                             | Exclusion                                                                                                                                                                                                                                                                                                                                                                                                                                                                                                                                                                                                                            | Criteria: alternative source for fever identified                                                                                                                                                                                                                                                                                                                                                                                                                                                                                                                                                                                                                                                                                                                                                                                                                                                                                                                                                                                                                                                                                                                                                                                                                                                                                                                                                                                                                                                                                                                                                                                                                                                                                                                                                                                                                                  |                                                                                                                                                                                                                                                                                                                                                                                                                                                                                                                   | Shunt                                                                                                                                                                                                                                                                                                                                                                                                                                                                                                                                                                                                                                                                                                                                                                                                                                                                                                                                                                                                                                                                                                                                                                                                                                                                                                                                                                                                                                                                                                                                                                                                                                                                                                                                                                                                                                                                                                                                                                                                                                                                                                                                                         |
|                                                                                                                                                                                                                                                                                                                             | Notify Neuros                                                                                                                                                                                                                                                                                                                                                                                                                                                                                                                                                                                                                        | urgery attending at first suspicion of shunt infection                                                                                                                                                                                                                                                                                                                                                                                                                                                                                                                                                                                                                                                                                                                                                                                                                                                                                                                                                                                                                                                                                                                                                                                                                                                                                                                                                                                                                                                                                                                                                                                                                                                                                                                                                                                                                             |                                                                                                                                                                                                                                                                                                                                                                                                                                                                                                                   | surgery                                                                                                                                                                                                                                                                                                                                                                                                                                                                                                                                                                                                                                                                                                                                                                                                                                                                                                                                                                                                                                                                                                                                                                                                                                                                                                                                                                                                                                                                                                                                                                                                                                                                                                                                                                                                                                                                                                                                                                                                                                                                                                                                                       |
|                                                                                                                                                                                                                                                                                                                             | Noury Neuros                                                                                                                                                                                                                                                                                                                                                                                                                                                                                                                                                                                                                         | TRIAGE:                                                                                                                                                                                                                                                                                                                                                                                                                                                                                                                                                                                                                                                                                                                                                                                                                                                                                                                                                                                                                                                                                                                                                                                                                                                                                                                                                                                                                                                                                                                                                                                                                                                                                                                                                                                                                                                                            |                                                                                                                                                                                                                                                                                                                                                                                                                                                                                                                   | within                                                                                                                                                                                                                                                                                                                                                                                                                                                                                                                                                                                                                                                                                                                                                                                                                                                                                                                                                                                                                                                                                                                                                                                                                                                                                                                                                                                                                                                                                                                                                                                                                                                                                                                                                                                                                                                                                                                                                                                                                                                                                                                                                        |
| • Vi                                                                                                                                                                                                                                                                                                                        | ital signs a1hr then a2hr when more                                                                                                                                                                                                                                                                                                                                                                                                                                                                                                                                                                                                  | stable: temperature, BP, HR, RR, O2 sat, neuro check                                                                                                                                                                                                                                                                                                                                                                                                                                                                                                                                                                                                                                                                                                                                                                                                                                                                                                                                                                                                                                                                                                                                                                                                                                                                                                                                                                                                                                                                                                                                                                                                                                                                                                                                                                                                                               |                                                                                                                                                                                                                                                                                                                                                                                                                                                                                                                   | previous 6                                                                                                                                                                                                                                                                                                                                                                                                                                                                                                                                                                                                                                                                                                                                                                                                                                                                                                                                                                                                                                                                                                                                                                                                                                                                                                                                                                                                                                                                                                                                                                                                                                                                                                                                                                                                                                                                                                                                                                                                                                                                                                                                                    |
|                                                                                                                                                                                                                                                                                                                             | /eight, head circumference (for <12                                                                                                                                                                                                                                                                                                                                                                                                                                                                                                                                                                                                  |                                                                                                                                                                                                                                                                                                                                                                                                                                                                                                                                                                                                                                                                                                                                                                                                                                                                                                                                                                                                                                                                                                                                                                                                                                                                                                                                                                                                                                                                                                                                                                                                                                                                                                                                                                                                                                                                                    |                                                                                                                                                                                                                                                                                                                                                                                                                                                                                                                   | months                                                                                                                                                                                                                                                                                                                                                                                                                                                                                                                                                                                                                                                                                                                                                                                                                                                                                                                                                                                                                                                                                                                                                                                                                                                                                                                                                                                                                                                                                                                                                                                                                                                                                                                                                                                                                                                                                                                                                                                                                                                                                                                                                        |
|                                                                                                                                                                                                                                                                                                                             | lace on continuous CR monitoring                                                                                                                                                                                                                                                                                                                                                                                                                                                                                                                                                                                                     | ,                                                                                                                                                                                                                                                                                                                                                                                                                                                                                                                                                                                                                                                                                                                                                                                                                                                                                                                                                                                                                                                                                                                                                                                                                                                                                                                                                                                                                                                                                                                                                                                                                                                                                                                                                                                                                                                                                  |                                                                                                                                                                                                                                                                                                                                                                                                                                                                                                                   | Clinical signs                                                                                                                                                                                                                                                                                                                                                                                                                                                                                                                                                                                                                                                                                                                                                                                                                                                                                                                                                                                                                                                                                                                                                                                                                                                                                                                                                                                                                                                                                                                                                                                                                                                                                                                                                                                                                                                                                                                                                                                                                                                                                                                                                |
|                                                                                                                                                                                                                                                                                                                             |                                                                                                                                                                                                                                                                                                                                                                                                                                                                                                                                                                                                                                      | immediately if bradycardia, hypertension or depressed LOC                                                                                                                                                                                                                                                                                                                                                                                                                                                                                                                                                                                                                                                                                                                                                                                                                                                                                                                                                                                                                                                                                                                                                                                                                                                                                                                                                                                                                                                                                                                                                                                                                                                                                                                                                                                                                          | is noted*                                                                                                                                                                                                                                                                                                                                                                                                                                                                                                         | ofinfection                                                                                                                                                                                                                                                                                                                                                                                                                                                                                                                                                                                                                                                                                                                                                                                                                                                                                                                                                                                                                                                                                                                                                                                                                                                                                                                                                                                                                                                                                                                                                                                                                                                                                                                                                                                                                                                                                                                                                                                                                                                                                                                                                   |
|                                                                                                                                                                                                                                                                                                                             | Obtain                                                                                                                                                                                                                                                                                                                                                                                                                                                                                                                                                                                                                               | detailed history/initial exam: See Appendix A.                                                                                                                                                                                                                                                                                                                                                                                                                                                                                                                                                                                                                                                                                                                                                                                                                                                                                                                                                                                                                                                                                                                                                                                                                                                                                                                                                                                                                                                                                                                                                                                                                                                                                                                                                                                                                                     |                                                                                                                                                                                                                                                                                                                                                                                                                                                                                                                   | involving<br>shunt                                                                                                                                                                                                                                                                                                                                                                                                                                                                                                                                                                                                                                                                                                                                                                                                                                                                                                                                                                                                                                                                                                                                                                                                                                                                                                                                                                                                                                                                                                                                                                                                                                                                                                                                                                                                                                                                                                                                                                                                                                                                                                                                            |
|                                                                                                                                                                                                                                                                                                                             |                                                                                                                                                                                                                                                                                                                                                                                                                                                                                                                                                                                                                                      | *                                                                                                                                                                                                                                                                                                                                                                                                                                                                                                                                                                                                                                                                                                                                                                                                                                                                                                                                                                                                                                                                                                                                                                                                                                                                                                                                                                                                                                                                                                                                                                                                                                                                                                                                                                                                                                                                                  |                                                                                                                                                                                                                                                                                                                                                                                                                                                                                                                   | hardware                                                                                                                                                                                                                                                                                                                                                                                                                                                                                                                                                                                                                                                                                                                                                                                                                                                                                                                                                                                                                                                                                                                                                                                                                                                                                                                                                                                                                                                                                                                                                                                                                                                                                                                                                                                                                                                                                                                                                                                                                                                                                                                                                      |
|                                                                                                                                                                                                                                                                                                                             |                                                                                                                                                                                                                                                                                                                                                                                                                                                                                                                                                                                                                                      | INITIAL MANAGEMENT:                                                                                                                                                                                                                                                                                                                                                                                                                                                                                                                                                                                                                                                                                                                                                                                                                                                                                                                                                                                                                                                                                                                                                                                                                                                                                                                                                                                                                                                                                                                                                                                                                                                                                                                                                                                                                                                                |                                                                                                                                                                                                                                                                                                                                                                                                                                                                                                                   | including                                                                                                                                                                                                                                                                                                                                                                                                                                                                                                                                                                                                                                                                                                                                                                                                                                                                                                                                                                                                                                                                                                                                                                                                                                                                                                                                                                                                                                                                                                                                                                                                                                                                                                                                                                                                                                                                                                                                                                                                                                                                                                                                                     |
| Labs:                                                                                                                                                                                                                                                                                                                       |                                                                                                                                                                                                                                                                                                                                                                                                                                                                                                                                                                                                                                      |                                                                                                                                                                                                                                                                                                                                                                                                                                                                                                                                                                                                                                                                                                                                                                                                                                                                                                                                                                                                                                                                                                                                                                                                                                                                                                                                                                                                                                                                                                                                                                                                                                                                                                                                                                                                                                                                                    |                                                                                                                                                                                                                                                                                                                                                                                                                                                                                                                   | skin erosion,                                                                                                                                                                                                                                                                                                                                                                                                                                                                                                                                                                                                                                                                                                                                                                                                                                                                                                                                                                                                                                                                                                                                                                                                                                                                                                                                                                                                                                                                                                                                                                                                                                                                                                                                                                                                                                                                                                                                                                                                                                                                                                                                                 |
|                                                                                                                                                                                                                                                                                                                             |                                                                                                                                                                                                                                                                                                                                                                                                                                                                                                                                                                                                                                      | tonin, blood culture, UA, urine culture                                                                                                                                                                                                                                                                                                                                                                                                                                                                                                                                                                                                                                                                                                                                                                                                                                                                                                                                                                                                                                                                                                                                                                                                                                                                                                                                                                                                                                                                                                                                                                                                                                                                                                                                                                                                                                            |                                                                                                                                                                                                                                                                                                                                                                                                                                                                                                                   | cellulitis,                                                                                                                                                                                                                                                                                                                                                                                                                                                                                                                                                                                                                                                                                                                                                                                                                                                                                                                                                                                                                                                                                                                                                                                                                                                                                                                                                                                                                                                                                                                                                                                                                                                                                                                                                                                                                                                                                                                                                                                                                                                                                                                                                   |
|                                                                                                                                                                                                                                                                                                                             | hunt tap by NSG: send STAT CSF for o                                                                                                                                                                                                                                                                                                                                                                                                                                                                                                                                                                                                 | ell count, glucose, protein, gram stain, aerobic culture and a                                                                                                                                                                                                                                                                                                                                                                                                                                                                                                                                                                                                                                                                                                                                                                                                                                                                                                                                                                                                                                                                                                                                                                                                                                                                                                                                                                                                                                                                                                                                                                                                                                                                                                                                                                                                                     | naerobic culture                                                                                                                                                                                                                                                                                                                                                                                                                                                                                                  | incisional                                                                                                                                                                                                                                                                                                                                                                                                                                                                                                                                                                                                                                                                                                                                                                                                                                                                                                                                                                                                                                                                                                                                                                                                                                                                                                                                                                                                                                                                                                                                                                                                                                                                                                                                                                                                                                                                                                                                                                                                                                                                                                                                                    |
| Imaging:                                                                                                                                                                                                                                                                                                                    | - I I - I                                                                                                                                                                                                                                                                                                                                                                                                                                                                                                                                                                                                                            | han the state of the second of the second state of | and the second                                                                                                                                                                                                                                                                                                                                                                                                                                                                                                    | drainage or                                                                                                                                                                                                                                                                                                                                                                                                                                                                                                                                                                                                                                                                                                                                                                                                                                                                                                                                                                                                                                                                                                                                                                                                                                                                                                                                                                                                                                                                                                                                                                                                                                                                                                                                                                                                                                                                                                                                                                                                                                                                                                                                                   |
|                                                                                                                                                                                                                                                                                                                             |                                                                                                                                                                                                                                                                                                                                                                                                                                                                                                                                                                                                                                      | hout contrast is preferred if imaging modality if confirmation                                                                                                                                                                                                                                                                                                                                                                                                                                                                                                                                                                                                                                                                                                                                                                                                                                                                                                                                                                                                                                                                                                                                                                                                                                                                                                                                                                                                                                                                                                                                                                                                                                                                                                                                                                                                                     |                                                                                                                                                                                                                                                                                                                                                                                                                                                                                                                   | abdominal                                                                                                                                                                                                                                                                                                                                                                                                                                                                                                                                                                                                                                                                                                                                                                                                                                                                                                                                                                                                                                                                                                                                                                                                                                                                                                                                                                                                                                                                                                                                                                                                                                                                                                                                                                                                                                                                                                                                                                                                                                                                                                                                                     |
|                                                                                                                                                                                                                                                                                                                             | hunt Valves)                                                                                                                                                                                                                                                                                                                                                                                                                                                                                                                                                                                                                         | ted in chart, may confirm via skull x-ray; Appendix B: Radiog                                                                                                                                                                                                                                                                                                                                                                                                                                                                                                                                                                                                                                                                                                                                                                                                                                                                                                                                                                                                                                                                                                                                                                                                                                                                                                                                                                                                                                                                                                                                                                                                                                                                                                                                                                                                                      | raphic Appearance of                                                                                                                                                                                                                                                                                                                                                                                                                                                                                              | pseudocyst                                                                                                                                                                                                                                                                                                                                                                                                                                                                                                                                                                                                                                                                                                                                                                                                                                                                                                                                                                                                                                                                                                                                                                                                                                                                                                                                                                                                                                                                                                                                                                                                                                                                                                                                                                                                                                                                                                                                                                                                                                                                                                                                                    |
| 0                                                                                                                                                                                                                                                                                                                           | ,                                                                                                                                                                                                                                                                                                                                                                                                                                                                                                                                                                                                                                    | t: prior to ordering MRI, please ensure a Neurosurgery provi                                                                                                                                                                                                                                                                                                                                                                                                                                                                                                                                                                                                                                                                                                                                                                                                                                                                                                                                                                                                                                                                                                                                                                                                                                                                                                                                                                                                                                                                                                                                                                                                                                                                                                                                                                                                                       | der is able to reprogram                                                                                                                                                                                                                                                                                                                                                                                                                                                                                          | <ul> <li>Clinical signs</li> </ul>                                                                                                                                                                                                                                                                                                                                                                                                                                                                                                                                                                                                                                                                                                                                                                                                                                                                                                                                                                                                                                                                                                                                                                                                                                                                                                                                                                                                                                                                                                                                                                                                                                                                                                                                                                                                                                                                                                                                                                                                                                                                                                                            |
| 0                                                                                                                                                                                                                                                                                                                           |                                                                                                                                                                                                                                                                                                                                                                                                                                                                                                                                                                                                                                      | ging. Make MRI aware that patient has a programmable shu                                                                                                                                                                                                                                                                                                                                                                                                                                                                                                                                                                                                                                                                                                                                                                                                                                                                                                                                                                                                                                                                                                                                                                                                                                                                                                                                                                                                                                                                                                                                                                                                                                                                                                                                                                                                                           |                                                                                                                                                                                                                                                                                                                                                                                                                                                                                                                   | ofmeningiti                                                                                                                                                                                                                                                                                                                                                                                                                                                                                                                                                                                                                                                                                                                                                                                                                                                                                                                                                                                                                                                                                                                                                                                                                                                                                                                                                                                                                                                                                                                                                                                                                                                                                                                                                                                                                                                                                                                                                                                                                                                                                                                                                   |
| 0                                                                                                                                                                                                                                                                                                                           |                                                                                                                                                                                                                                                                                                                                                                                                                                                                                                                                                                                                                                      |                                                                                                                                                                                                                                                                                                                                                                                                                                                                                                                                                                                                                                                                                                                                                                                                                                                                                                                                                                                                                                                                                                                                                                                                                                                                                                                                                                                                                                                                                                                                                                                                                                                                                                                                                                                                                                                                                    |                                                                                                                                                                                                                                                                                                                                                                                                                                                                                                                   | <ul> <li>No other</li> </ul>                                                                                                                                                                                                                                                                                                                                                                                                                                                                                                                                                                                                                                                                                                                                                                                                                                                                                                                                                                                                                                                                                                                                                                                                                                                                                                                                                                                                                                                                                                                                                                                                                                                                                                                                                                                                                                                                                                                                                                                                                                                                                                                                  |
|                                                                                                                                                                                                                                                                                                                             |                                                                                                                                                                                                                                                                                                                                                                                                                                                                                                                                                                                                                                      | abdominal symptoms: limited ultrasound of abdomen                                                                                                                                                                                                                                                                                                                                                                                                                                                                                                                                                                                                                                                                                                                                                                                                                                                                                                                                                                                                                                                                                                                                                                                                                                                                                                                                                                                                                                                                                                                                                                                                                                                                                                                                                                                                                                  |                                                                                                                                                                                                                                                                                                                                                                                                                                                                                                                   | obvious                                                                                                                                                                                                                                                                                                                                                                                                                                                                                                                                                                                                                                                                                                                                                                                                                                                                                                                                                                                                                                                                                                                                                                                                                                                                                                                                                                                                                                                                                                                                                                                                                                                                                                                                                                                                                                                                                                                                                                                                                                                                                                                                                       |
|                                                                                                                                                                                                                                                                                                                             | large or complex pseudocyst of t                                                                                                                                                                                                                                                                                                                                                                                                                                                                                                                                                                                                     |                                                                                                                                                                                                                                                                                                                                                                                                                                                                                                                                                                                                                                                                                                                                                                                                                                                                                                                                                                                                                                                                                                                                                                                                                                                                                                                                                                                                                                                                                                                                                                                                                                                                                                                                                                                                                                                                                    |                                                                                                                                                                                                                                                                                                                                                                                                                                                                                                                   | source of                                                                                                                                                                                                                                                                                                                                                                                                                                                                                                                                                                                                                                                                                                                                                                                                                                                                                                                                                                                                                                                                                                                                                                                                                                                                                                                                                                                                                                                                                                                                                                                                                                                                                                                                                                                                                                                                                                                                                                                                                                                                                                                                                     |
| Antibiotics a                                                                                                                                                                                                                                                                                                               |                                                                                                                                                                                                                                                                                                                                                                                                                                                                                                                                                                                                                                      |                                                                                                                                                                                                                                                                                                                                                                                                                                                                                                                                                                                                                                                                                                                                                                                                                                                                                                                                                                                                                                                                                                                                                                                                                                                                                                                                                                                                                                                                                                                                                                                                                                                                                                                                                                                                                                                                                    |                                                                                                                                                                                                                                                                                                                                                                                                                                                                                                                   | fever                                                                                                                                                                                                                                                                                                                                                                                                                                                                                                                                                                                                                                                                                                                                                                                                                                                                                                                                                                                                                                                                                                                                                                                                                                                                                                                                                                                                                                                                                                                                                                                                                                                                                                                                                                                                                                                                                                                                                                                                                                                                                                                                                         |
|                                                                                                                                                                                                                                                                                                                             |                                                                                                                                                                                                                                                                                                                                                                                                                                                                                                                                                                                                                                      | ter obtaining blood culture, UA/urine culture, and CSF cultur                                                                                                                                                                                                                                                                                                                                                                                                                                                                                                                                                                                                                                                                                                                                                                                                                                                                                                                                                                                                                                                                                                                                                                                                                                                                                                                                                                                                                                                                                                                                                                                                                                                                                                                                                                                                                      | e, if possible:                                                                                                                                                                                                                                                                                                                                                                                                                                                                                                   | <ul> <li>Previous</li> </ul>                                                                                                                                                                                                                                                                                                                                                                                                                                                                                                                                                                                                                                                                                                                                                                                                                                                                                                                                                                                                                                                                                                                                                                                                                                                                                                                                                                                                                                                                                                                                                                                                                                                                                                                                                                                                                                                                                                                                                                                                                                                                                                                                  |
| 0                                                                                                                                                                                                                                                                                                                           |                                                                                                                                                                                                                                                                                                                                                                                                                                                                                                                                                                                                                                      | divided q8hr (max 2 g/dose) <u>AND</u>                                                                                                                                                                                                                                                                                                                                                                                                                                                                                                                                                                                                                                                                                                                                                                                                                                                                                                                                                                                                                                                                                                                                                                                                                                                                                                                                                                                                                                                                                                                                                                                                                                                                                                                                                                                                                                             |                                                                                                                                                                                                                                                                                                                                                                                                                                                                                                                   | shunt                                                                                                                                                                                                                                                                                                                                                                                                                                                                                                                                                                                                                                                                                                                                                                                                                                                                                                                                                                                                                                                                                                                                                                                                                                                                                                                                                                                                                                                                                                                                                                                                                                                                                                                                                                                                                                                                                                                                                                                                                                                                                                                                                         |
| 0                                                                                                                                                                                                                                                                                                                           |                                                                                                                                                                                                                                                                                                                                                                                                                                                                                                                                                                                                                                      | <sup>‡</sup> /about <3 mo old: 15 mg/kg q8hr or as determined by phar                                                                                                                                                                                                                                                                                                                                                                                                                                                                                                                                                                                                                                                                                                                                                                                                                                                                                                                                                                                                                                                                                                                                                                                                                                                                                                                                                                                                                                                                                                                                                                                                                                                                                                                                                                                                              | macy based on estimated                                                                                                                                                                                                                                                                                                                                                                                                                                                                                           | infection                                                                                                                                                                                                                                                                                                                                                                                                                                                                                                                                                                                                                                                                                                                                                                                                                                                                                                                                                                                                                                                                                                                                                                                                                                                                                                                                                                                                                                                                                                                                                                                                                                                                                                                                                                                                                                                                                                                                                                                                                                                                                                                                                     |
| Ĭ                                                                                                                                                                                                                                                                                                                           |                                                                                                                                                                                                                                                                                                                                                                                                                                                                                                                                                                                                                                      | months old – 11 years old: 70 mg/kg/day div q6hr; $\geq$ 12 yrs o                                                                                                                                                                                                                                                                                                                                                                                                                                                                                                                                                                                                                                                                                                                                                                                                                                                                                                                                                                                                                                                                                                                                                                                                                                                                                                                                                                                                                                                                                                                                                                                                                                                                                                                                                                                                                  |                                                                                                                                                                                                                                                                                                                                                                                                                                                                                                                   | L                                                                                                                                                                                                                                                                                                                                                                                                                                                                                                                                                                                                                                                                                                                                                                                                                                                                                                                                                                                                                                                                                                                                                                                                                                                                                                                                                                                                                                                                                                                                                                                                                                                                                                                                                                                                                                                                                                                                                                                                                                                                                                                                                             |
| • N                                                                                                                                                                                                                                                                                                                         |                                                                                                                                                                                                                                                                                                                                                                                                                                                                                                                                                                                                                                      | th 0.45 or 0.9% NaCl depending on serum Na levels)                                                                                                                                                                                                                                                                                                                                                                                                                                                                                                                                                                                                                                                                                                                                                                                                                                                                                                                                                                                                                                                                                                                                                                                                                                                                                                                                                                                                                                                                                                                                                                                                                                                                                                                                                                                                                                 | 0 0 ··· / ··· 10                                                                                                                                                                                                                                                                                                                                                                                                                                                                                                  |                                                                                                                                                                                                                                                                                                                                                                                                                                                                                                                                                                                                                                                                                                                                                                                                                                                                                                                                                                                                                                                                                                                                                                                                                                                                                                                                                                                                                                                                                                                                                                                                                                                                                                                                                                                                                                                                                                                                                                                                                                                                                                                                                               |
|                                                                                                                                                                                                                                                                                                                             | Menstrual Age) = gestational age + p                                                                                                                                                                                                                                                                                                                                                                                                                                                                                                                                                                                                 |                                                                                                                                                                                                                                                                                                                                                                                                                                                                                                                                                                                                                                                                                                                                                                                                                                                                                                                                                                                                                                                                                                                                                                                                                                                                                                                                                                                                                                                                                                                                                                                                                                                                                                                                                                                                                                                                                    |                                                                                                                                                                                                                                                                                                                                                                                                                                                                                                                   |                                                                                                                                                                                                                                                                                                                                                                                                                                                                                                                                                                                                                                                                                                                                                                                                                                                                                                                                                                                                                                                                                                                                                                                                                                                                                                                                                                                                                                                                                                                                                                                                                                                                                                                                                                                                                                                                                                                                                                                                                                                                                                                                                               |
|                                                                                                                                                                                                                                                                                                                             |                                                                                                                                                                                                                                                                                                                                                                                                                                                                                                                                                                                                                                      | •                                                                                                                                                                                                                                                                                                                                                                                                                                                                                                                                                                                                                                                                                                                                                                                                                                                                                                                                                                                                                                                                                                                                                                                                                                                                                                                                                                                                                                                                                                                                                                                                                                                                                                                                                                                                                                                                                  | _ /                                                                                                                                                                                                                                                                                                                                                                                                                                                                                                               |                                                                                                                                                                                                                                                                                                                                                                                                                                                                                                                                                                                                                                                                                                                                                                                                                                                                                                                                                                                                                                                                                                                                                                                                                                                                                                                                                                                                                                                                                                                                                                                                                                                                                                                                                                                                                                                                                                                                                                                                                                                                                                                                                               |
|                                                                                                                                                                                                                                                                                                                             | Pre-0                                                                                                                                                                                                                                                                                                                                                                                                                                                                                                                                                                                                                                | <u>Op:</u> Admit to PICU on Neurosurgery service                                                                                                                                                                                                                                                                                                                                                                                                                                                                                                                                                                                                                                                                                                                                                                                                                                                                                                                                                                                                                                                                                                                                                                                                                                                                                                                                                                                                                                                                                                                                                                                                                                                                                                                                                                                                                                   |                                                                                                                                                                                                                                                                                                                                                                                                                                                                                                                   | ney Injury (AKI) based on the                                                                                                                                                                                                                                                                                                                                                                                                                                                                                                                                                                                                                                                                                                                                                                                                                                                                                                                                                                                                                                                                                                                                                                                                                                                                                                                                                                                                                                                                                                                                                                                                                                                                                                                                                                                                                                                                                                                                                                                                                                                                                                                                 |
|                                                                                                                                                                                                                                                                                                                             | OR case reque                                                                                                                                                                                                                                                                                                                                                                                                                                                                                                                                                                                                                        | est for externalization (Neurosurgery to obtain consent for O                                                                                                                                                                                                                                                                                                                                                                                                                                                                                                                                                                                                                                                                                                                                                                                                                                                                                                                                                                                                                                                                                                                                                                                                                                                                                                                                                                                                                                                                                                                                                                                                                                                                                                                                                                                                                      |                                                                                                                                                                                                                                                                                                                                                                                                                                                                                                                   | wing criteria:<br>a creatinine by 1.5-1.9 times                                                                                                                                                                                                                                                                                                                                                                                                                                                                                                                                                                                                                                                                                                                                                                                                                                                                                                                                                                                                                                                                                                                                                                                                                                                                                                                                                                                                                                                                                                                                                                                                                                                                                                                                                                                                                                                                                                                                                                                                                                                                                                               |
|                                                                                                                                                                                                                                                                                                                             |                                                                                                                                                                                                                                                                                                                                                                                                                                                                                                                                                                                                                                      | R monitoring (close monitoring for bradycardia)                                                                                                                                                                                                                                                                                                                                                                                                                                                                                                                                                                                                                                                                                                                                                                                                                                                                                                                                                                                                                                                                                                                                                                                                                                                                                                                                                                                                                                                                                                                                                                                                                                                                                                                                                                                                                                    | baseline within th                                                                                                                                                                                                                                                                                                                                                                                                                                                                                                | ne priorseven days, or                                                                                                                                                                                                                                                                                                                                                                                                                                                                                                                                                                                                                                                                                                                                                                                                                                                                                                                                                                                                                                                                                                                                                                                                                                                                                                                                                                                                                                                                                                                                                                                                                                                                                                                                                                                                                                                                                                                                                                                                                                                                                                                                        |
|                                                                                                                                                                                                                                                                                                                             | Continue NPC                                                                                                                                                                                                                                                                                                                                                                                                                                                                                                                                                                                                                         |                                                                                                                                                                                                                                                                                                                                                                                                                                                                                                                                                                                                                                                                                                                                                                                                                                                                                                                                                                                                                                                                                                                                                                                                                                                                                                                                                                                                                                                                                                                                                                                                                                                                                                                                                                                                                                                                                    |                                                                                                                                                                                                                                                                                                                                                                                                                                                                                                                   | creatinine by ≥0.3 mg/dL from                                                                                                                                                                                                                                                                                                                                                                                                                                                                                                                                                                                                                                                                                                                                                                                                                                                                                                                                                                                                                                                                                                                                                                                                                                                                                                                                                                                                                                                                                                                                                                                                                                                                                                                                                                                                                                                                                                                                                                                                                                                                                                                                 |
|                                                                                                                                                                                                                                                                                                                             |                                                                                                                                                                                                                                                                                                                                                                                                                                                                                                                                                                                                                                      | Post-Op: admit back to PICU                                                                                                                                                                                                                                                                                                                                                                                                                                                                                                                                                                                                                                                                                                                                                                                                                                                                                                                                                                                                                                                                                                                                                                                                                                                                                                                                                                                                                                                                                                                                                                                                                                                                                                                                                                                                                                                        | For those with un                                                                                                                                                                                                                                                                                                                                                                                                                                                                                                 | ncmol/L) within 48 hours, or<br>Iknown creatin in e, an eGFR <90                                                                                                                                                                                                                                                                                                                                                                                                                                                                                                                                                                                                                                                                                                                                                                                                                                                                                                                                                                                                                                                                                                                                                                                                                                                                                                                                                                                                                                                                                                                                                                                                                                                                                                                                                                                                                                                                                                                                                                                                                                                                                              |
|                                                                                                                                                                                                                                                                                                                             | EVD/external                                                                                                                                                                                                                                                                                                                                                                                                                                                                                                                                                                                                                         | zed shunt parameters per surgeon; follow post-op care belo                                                                                                                                                                                                                                                                                                                                                                                                                                                                                                                                                                                                                                                                                                                                                                                                                                                                                                                                                                                                                                                                                                                                                                                                                                                                                                                                                                                                                                                                                                                                                                                                                                                                                                                                                                                                                         | W ml/min/1.73m <sup>2</sup>                                                                                                                                                                                                                                                                                                                                                                                                                                                                                       |                                                                                                                                                                                                                                                                                                                                                                                                                                                                                                                                                                                                                                                                                                                                                                                                                                                                                                                                                                                                                                                                                                                                                                                                                                                                                                                                                                                                                                                                                                                                                                                                                                                                                                                                                                                                                                                                                                                                                                                                                                                                                                                                                               |
|                                                                                                                                                                                                                                                                                                                             |                                                                                                                                                                                                                                                                                                                                                                                                                                                                                                                                                                                                                                      |                                                                                                                                                                                                                                                                                                                                                                                                                                                                                                                                                                                                                                                                                                                                                                                                                                                                                                                                                                                                                                                                                                                                                                                                                                                                                                                                                                                                                                                                                                                                                                                                                                                                                                                                                                                                                                                                                    | \                                                                                                                                                                                                                                                                                                                                                                                                                                                                                                                 |                                                                                                                                                                                                                                                                                                                                                                                                                                                                                                                                                                                                                                                                                                                                                                                                                                                                                                                                                                                                                                                                                                                                                                                                                                                                                                                                                                                                                                                                                                                                                                                                                                                                                                                                                                                                                                                                                                                                                                                                                                                                                                                                                               |
| ×                                                                                                                                                                                                                                                                                                                           | ×                                                                                                                                                                                                                                                                                                                                                                                                                                                                                                                                                                                                                                    | ×                                                                                                                                                                                                                                                                                                                                                                                                                                                                                                                                                                                                                                                                                                                                                                                                                                                                                                                                                                                                                                                                                                                                                                                                                                                                                                                                                                                                                                                                                                                                                                                                                                                                                                                                                                                                                                                                                  | ×                                                                                                                                                                                                                                                                                                                                                                                                                                                                                                                 | ×                                                                                                                                                                                                                                                                                                                                                                                                                                                                                                                                                                                                                                                                                                                                                                                                                                                                                                                                                                                                                                                                                                                                                                                                                                                                                                                                                                                                                                                                                                                                                                                                                                                                                                                                                                                                                                                                                                                                                                                                                                                                                                                                                             |
| ntibiotics                                                                                                                                                                                                                                                                                                                  | Labs/Monitoring                                                                                                                                                                                                                                                                                                                                                                                                                                                                                                                                                                                                                      | Pain/Fever                                                                                                                                                                                                                                                                                                                                                                                                                                                                                                                                                                                                                                                                                                                                                                                                                                                                                                                                                                                                                                                                                                                                                                                                                                                                                                                                                                                                                                                                                                                                                                                                                                                                                                                                                                                                                                                                         | FEN/GI                                                                                                                                                                                                                                                                                                                                                                                                                                                                                                            | Other                                                                                                                                                                                                                                                                                                                                                                                                                                                                                                                                                                                                                                                                                                                                                                                                                                                                                                                                                                                                                                                                                                                                                                                                                                                                                                                                                                                                                                                                                                                                                                                                                                                                                                                                                                                                                                                                                                                                                                                                                                                                                                                                                         |
|                                                                                                                                                                                                                                                                                                                             |                                                                                                                                                                                                                                                                                                                                                                                                                                                                                                                                                                                                                                      |                                                                                                                                                                                                                                                                                                                                                                                                                                                                                                                                                                                                                                                                                                                                                                                                                                                                                                                                                                                                                                                                                                                                                                                                                                                                                                                                                                                                                                                                                                                                                                                                                                                                                                                                                                                                                                                                                    |                                                                                                                                                                                                                                                                                                                                                                                                                                                                                                                   |                                                                                                                                                                                                                                                                                                                                                                                                                                                                                                                                                                                                                                                                                                                                                                                                                                                                                                                                                                                                                                                                                                                                                                                                                                                                                                                                                                                                                                                                                                                                                                                                                                                                                                                                                                                                                                                                                                                                                                                                                                                                                                                                                               |
|                                                                                                                                                                                                                                                                                                                             |                                                                                                                                                                                                                                                                                                                                                                                                                                                                                                                                                                                                                                      |                                                                                                                                                                                                                                                                                                                                                                                                                                                                                                                                                                                                                                                                                                                                                                                                                                                                                                                                                                                                                                                                                                                                                                                                                                                                                                                                                                                                                                                                                                                                                                                                                                                                                                                                                                                                                                                                                    | PEN/GI                                                                                                                                                                                                                                                                                                                                                                                                                                                                                                            | Other                                                                                                                                                                                                                                                                                                                                                                                                                                                                                                                                                                                                                                                                                                                                                                                                                                                                                                                                                                                                                                                                                                                                                                                                                                                                                                                                                                                                                                                                                                                                                                                                                                                                                                                                                                                                                                                                                                                                                                                                                                                                                                                                                         |
| ¥ I                                                                                                                                                                                                                                                                                                                         |                                                                                                                                                                                                                                                                                                                                                                                                                                                                                                                                                                                                                                      |                                                                                                                                                                                                                                                                                                                                                                                                                                                                                                                                                                                                                                                                                                                                                                                                                                                                                                                                                                                                                                                                                                                                                                                                                                                                                                                                                                                                                                                                                                                                                                                                                                                                                                                                                                                                                                                                                    |                                                                                                                                                                                                                                                                                                                                                                                                                                                                                                                   | V                                                                                                                                                                                                                                                                                                                                                                                                                                                                                                                                                                                                                                                                                                                                                                                                                                                                                                                                                                                                                                                                                                                                                                                                                                                                                                                                                                                                                                                                                                                                                                                                                                                                                                                                                                                                                                                                                                                                                                                                                                                                                                                                                             |
| ¥                                                                                                                                                                                                                                                                                                                           | Labs:                                                                                                                                                                                                                                                                                                                                                                                                                                                                                                                                                                                                                                | If acute kidney injury <sup>2</sup> : Avoid NSAIDs or discuss with                                                                                                                                                                                                                                                                                                                                                                                                                                                                                                                                                                                                                                                                                                                                                                                                                                                                                                                                                                                                                                                                                                                                                                                                                                                                                                                                                                                                                                                                                                                                                                                                                                                                                                                                                                                                                 | IVF:                                                                                                                                                                                                                                                                                                                                                                                                                                                                                                              |                                                                                                                                                                                                                                                                                                                                                                                                                                                                                                                                                                                                                                                                                                                                                                                                                                                                                                                                                                                                                                                                                                                                                                                                                                                                                                                                                                                                                                                                                                                                                                                                                                                                                                                                                                                                                                                                                                                                                                                                                                                                                                                                                               |
|                                                                                                                                                                                                                                                                                                                             | <ul> <li>CSF studies: cell count and</li> </ul>                                                                                                                                                                                                                                                                                                                                                                                                                                                                                                                                                                                      | Nephrology for approval.                                                                                                                                                                                                                                                                                                                                                                                                                                                                                                                                                                                                                                                                                                                                                                                                                                                                                                                                                                                                                                                                                                                                                                                                                                                                                                                                                                                                                                                                                                                                                                                                                                                                                                                                                                                                                                                           | IVF:<br>• Maintenance IVF                                                                                                                                                                                                                                                                                                                                                                                                                                                                                         | OT/PT: activity f                                                                                                                                                                                                                                                                                                                                                                                                                                                                                                                                                                                                                                                                                                                                                                                                                                                                                                                                                                                                                                                                                                                                                                                                                                                                                                                                                                                                                                                                                                                                                                                                                                                                                                                                                                                                                                                                                                                                                                                                                                                                                                                                             |
| ectious                                                                                                                                                                                                                                                                                                                     | <ul> <li>CSF studies: cell count and<br/>culture to lab per</li> </ul>                                                                                                                                                                                                                                                                                                                                                                                                                                                                                                                                                               | Nephrology for approval.           • Toradol N 0.5 mg/kg/dose q6hr (max 30 mg/dose)                                                                                                                                                                                                                                                                                                                                                                                                                                                                                                                                                                                                                                                                                                                                                                                                                                                                                                                                                                                                                                                                                                                                                                                                                                                                                                                                                                                                                                                                                                                                                                                                                                                                                                                                                                                                | IVF:<br>• Maintenance IVF<br>• NS 1:1 replacement                                                                                                                                                                                                                                                                                                                                                                                                                                                                 | OT/PT: activity     include OOB with                                                                                                                                                                                                                                                                                                                                                                                                                                                                                                                                                                                                                                                                                                                                                                                                                                                                                                                                                                                                                                                                                                                                                                                                                                                                                                                                                                                                                                                                                                                                                                                                                                                                                                                                                                                                                                                                                                                                                                                                                                                                                                                          |
| ectious<br>ease (ID)                                                                                                                                                                                                                                                                                                        | <ul> <li>CSF studies: cell count and<br/>culture to lab per<br/>Neurosurgery and/or ID</li> </ul>                                                                                                                                                                                                                                                                                                                                                                                                                                                                                                                                    | <ul> <li>Nephrology for approval.</li> <li>Toradol N 0.5 mg/kg/dose q6hr (max 30 mg/dose)<br/>x6 doses</li> </ul>                                                                                                                                                                                                                                                                                                                                                                                                                                                                                                                                                                                                                                                                                                                                                                                                                                                                                                                                                                                                                                                                                                                                                                                                                                                                                                                                                                                                                                                                                                                                                                                                                                                                                                                                                                  | <ul> <li>IVF:</li> <li>Maintenance IVF</li> <li>NS 1:1 replacement<br/>with CSF output</li> </ul>                                                                                                                                                                                                                                                                                                                                                                                                                 | OT/PT: activity<br>include OOB wit<br>EVD clamped for                                                                                                                                                                                                                                                                                                                                                                                                                                                                                                                                                                                                                                                                                                                                                                                                                                                                                                                                                                                                                                                                                                                                                                                                                                                                                                                                                                                                                                                                                                                                                                                                                                                                                                                                                                                                                                                                                                                                                                                                                                                                                                         |
| ectious<br>sease (ID)<br>ntinue empiric                                                                                                                                                                                                                                                                                     | <ul> <li>CSF studies: cell count and<br/>culture to lab per<br/>Neurosurgery and/or ID</li> <li>If CSF culture positive, repeat</li> </ul>                                                                                                                                                                                                                                                                                                                                                                                                                                                                                           | <ul> <li>Nephrology for approval.</li> <li>Toradol IV 0.5 mg/kg/dose q6hr (max 30 mg/dose)<br/>x6 doses</li> <li>6 hours after last toradol dose, start</li> </ul>                                                                                                                                                                                                                                                                                                                                                                                                                                                                                                                                                                                                                                                                                                                                                                                                                                                                                                                                                                                                                                                                                                                                                                                                                                                                                                                                                                                                                                                                                                                                                                                                                                                                                                                 | IVF:<br>• Maintenance IVF<br>• NS 1:1 replacement<br>with CSF output<br>Medications:                                                                                                                                                                                                                                                                                                                                                                                                                              | OT/PT: activity<br>include OOB wi<br>EVD clamped fo<br>therapies if stab                                                                                                                                                                                                                                                                                                                                                                                                                                                                                                                                                                                                                                                                                                                                                                                                                                                                                                                                                                                                                                                                                                                                                                                                                                                                                                                                                                                                                                                                                                                                                                                                                                                                                                                                                                                                                                                                                                                                                                                                                                                                                      |
| ectious<br>sease (ID)<br>ntinue empiric<br>tibiotics                                                                                                                                                                                                                                                                        | <ul> <li>CSF studies: cell count and<br/>culture to lab per<br/>Neurosurgery and/or ID</li> <li>If CSF culture positive, repeat<br/>in 24-36 hours to document</li> </ul>                                                                                                                                                                                                                                                                                                                                                                                                                                                            | <ul> <li>Nephrology for approval.</li> <li>Toradol N 0.5 mg/kg/dose q6hr (max 30 mg/dose) x6 doses</li> <li>o 6 hours after last toradol dose, start</li> <li>ibuprofen PO 10 mg/kg/dose q6hr PRN (max</li> </ul>                                                                                                                                                                                                                                                                                                                                                                                                                                                                                                                                                                                                                                                                                                                                                                                                                                                                                                                                                                                                                                                                                                                                                                                                                                                                                                                                                                                                                                                                                                                                                                                                                                                                  | IVF:<br>• Maintenance IVF<br>• NS 1:1 replacement<br>with CSF output<br>Medications:<br>• Ondansetron 0.1                                                                                                                                                                                                                                                                                                                                                                                                         | OT/PT: activity<br>include OOB wit<br>EVD clamped fo<br>therapies if stat<br>and tolerating                                                                                                                                                                                                                                                                                                                                                                                                                                                                                                                                                                                                                                                                                                                                                                                                                                                                                                                                                                                                                                                                                                                                                                                                                                                                                                                                                                                                                                                                                                                                                                                                                                                                                                                                                                                                                                                                                                                                                                                                                                                                   |
| ectious<br>iease (ID)<br>ntinue empiric<br>tibiotics<br>a <b>ncomycin</b>                                                                                                                                                                                                                                                   | <ul> <li>CSF studies: cell count and<br/>culture to lab per<br/>Neurosurgery and/or ID</li> <li>If CSF culture positive, repeat<br/>in 24-36 hours to document<br/>sterilization.</li> </ul>                                                                                                                                                                                                                                                                                                                                                                                                                                         | Nephrology for approval.           • Toradol IV 0.5 mg/kg/dose q6hr (max 30 mg/dose) x6 doses         o           • 6 hours after last toradol dose, start         ibuprofen PO 10 mg/kg/dose q6hr PRN (max 40 mg/kg/day or 2,400 mg/day, whichever is                                                                                                                                                                                                                                                                                                                                                                                                                                                                                                                                                                                                                                                                                                                                                                                                                                                                                                                                                                                                                                                                                                                                                                                                                                                                                                                                                                                                                                                                                                                                                                                                                             | IVF:<br>• Maintenance IVF<br>• NS 1:1 replacement<br>with CSF output<br>Medications:<br>• Ondansetron 0.1<br>mg/kg/dose q8hr                                                                                                                                                                                                                                                                                                                                                                                      | OT/PT: activity<br>include OOB wit<br>EVD clamped for<br>therapies if stat<br>and tolerating<br>clamping                                                                                                                                                                                                                                                                                                                                                                                                                                                                                                                                                                                                                                                                                                                                                                                                                                                                                                                                                                                                                                                                                                                                                                                                                                                                                                                                                                                                                                                                                                                                                                                                                                                                                                                                                                                                                                                                                                                                                                                                                                                      |
| ectious<br>sease (ID)<br>ntinue empiric<br>tibiotics<br>ancomycin<br>d <b>Ceftazidime</b> )                                                                                                                                                                                                                                 | <ul> <li>CSF studies: cell count and<br/>culture to lab per<br/>Neurosurgery and/or ID</li> <li>If CSF culture positive, repeat<br/>in 24-36 hours to document<br/>sterilization.</li> <li>If persistently febrile or clinica</li> </ul>                                                                                                                                                                                                                                                                                                                                                                                             | Nephrology for approval.         Toradol IV 0.5 mg/kg/dose q6hr (max 30 mg/dose) x6 doses         o       6 hours after last toradol dose, start         ibuprofen PO 10 mg/kg/dose q6hr PRN (max 40 mg/kg/day or 2,400 mg/day, whichever is less)                                                                                                                                                                                                                                                                                                                                                                                                                                                                                                                                                                                                                                                                                                                                                                                                                                                                                                                                                                                                                                                                                                                                                                                                                                                                                                                                                                                                                                                                                                                                                                                                                                 | IVF:<br>Maintenance IVF<br>NS 1:1 replacement<br>with CSF output<br>Medications:<br>Ondansetron 0.1<br>mg/kg/dose q8hr<br>(max 4 mg/dose)                                                                                                                                                                                                                                                                                                                                                                         | OT/PT: activity<br>include OOB wit<br>EVD clamped for<br>therapies if stat<br>and tolerating<br>clamping     SCD/compression                                                                                                                                                                                                                                                                                                                                                                                                                                                                                                                                                                                                                                                                                                                                                                                                                                                                                                                                                                                                                                                                                                                                                                                                                                                                                                                                                                                                                                                                                                                                                                                                                                                                                                                                                                                                                                                                                                                                                                                                                                  |
| ectious<br>tease (ID)<br>ntinue empiric<br>tibiotics<br>ancomycin<br>d <b>Ceftazidime</b> )<br>4 hours or per                                                                                                                                                                                                               | <ul> <li>CSF studies: cell count and<br/>culture to lab per<br/>Neurosurgery and/or ID</li> <li>If CSF culture positive, repeat<br/>in 24-36 hours to document<br/>sterilization.</li> <li>If persistently febrile or clinica<br/>deterioration: repeat CSF</li> </ul>                                                                                                                                                                                                                                                                                                                                                               | <ul> <li>Nephrology for approval.</li> <li>Toradol IV 0.5 mg/kg/dose q6hr (max 30 mg/dose) x6 doses         <ul> <li>6 hours after last toradol dose, start</li> <li>ibuprofen PO 10 mg/kg/dose q6hr PRN (max 40 mg/kg/day or 2,400 mg/day, whichever is less)</li> </ul> </li> <li>Acetaminophen IV 15 mg/kg/dose q6hr ATC for 24</li> </ul>                                                                                                                                                                                                                                                                                                                                                                                                                                                                                                                                                                                                                                                                                                                                                                                                                                                                                                                                                                                                                                                                                                                                                                                                                                                                                                                                                                                                                                                                                                                                      | IVF:<br>Maintenance IVF<br>NS 1:1 replacement<br>with CSF output<br>Medications:<br>Ondansetron 0.1<br>mg/kg/dose q8hr<br>(max 4 mg/dose)<br>PRN nausea/                                                                                                                                                                                                                                                                                                                                                          | <ul> <li>OT/PT: activity<br/>include OOB will<br/>EVD clamped for<br/>therapies if stat<br/>and tolerating<br/>clamping</li> <li>SCD/compressit<br/>boots for DVT p</li> </ul>                                                                                                                                                                                                                                                                                                                                                                                                                                                                                                                                                                                                                                                                                                                                                                                                                                                                                                                                                                                                                                                                                                                                                                                                                                                                                                                                                                                                                                                                                                                                                                                                                                                                                                                                                                                                                                                                                                                                                                                |
| ectious<br>sease (ID)<br>ntinue empiric<br>tibiotics<br>ancomycin<br>d <b>Ceftazidime</b> )<br>4 hours or per<br>recs                                                                                                                                                                                                       | <ul> <li>CSF studies: cell count and<br/>culture to lab per<br/>Neurosurgery and/or ID</li> <li>If CSF culture positive, repeat<br/>in 24-36 hours to document<br/>sterilization.</li> <li>If persistently febrile or clinica<br/>deterioration: repeat CSF<br/>culture is warranted. Consider</li> </ul>                                                                                                                                                                                                                                                                                                                            | <ul> <li>Nephrology for approval.</li> <li>Toradol IV 0.5 mg/kg/dose q6hr (max 30 mg/dose) x6 doses         <ul> <li>6 hours after last toradol dose, start</li> <li>ibuprofen PO 10 mg/kg/dose q6hr PRN (max 40 mg/kg/day or 2,400 mg/day, whichever is less)</li> </ul> </li> <li>Acetaminophen IV 15 mg/kg/dose q6hr ATC for 24 hours (max 1,000 mg/dose)</li> </ul>                                                                                                                                                                                                                                                                                                                                                                                                                                                                                                                                                                                                                                                                                                                                                                                                                                                                                                                                                                                                                                                                                                                                                                                                                                                                                                                                                                                                                                                                                                            | IVF:<br>Maintenance IVF<br>NS 1:1 replacement<br>with CSF output<br>Medications:<br>Ondansetron 0.1<br>mg/kg/dose q8hr<br>(max 4 mg/dose)<br>PRN nausea/<br>vomiting                                                                                                                                                                                                                                                                                                                                              | <ul> <li>OT/PT: activity<br/>include OOB will<br/>EVD clamped for<br/>therapies if state<br/>and tolerating<br/>clamping</li> <li>SCD/compression<br/>boots for DVT p<br/>per hospital pol</li> </ul>                                                                                                                                                                                                                                                                                                                                                                                                                                                                                                                                                                                                                                                                                                                                                                                                                                                                                                                                                                                                                                                                                                                                                                                                                                                                                                                                                                                                                                                                                                                                                                                                                                                                                                                                                                                                                                                                                                                                                         |
| ectious<br>ease (ID)<br>ntinue empiric<br>tibiotics<br>ancomycin<br>d Ceftazidime)<br>I hours or per<br>recs<br>just                                                                                                                                                                                                        | <ul> <li>CSF studies: cell count and<br/>culture to lab per<br/>Neurosurgery and/or ID</li> <li>If CSF culture positive, repeat<br/>in 24-36 hours to document<br/>sterilization.</li> <li>If persistently febrile or clinica<br/>deterioration: repeat CSF<br/>culture is warranted. Consider<br/>blood, urine and respiratory</li> </ul>                                                                                                                                                                                                                                                                                           | <ul> <li>Nephrology for approval.</li> <li>Toradol IV 0.5 mg/kg/dose q6hr (max 30 mg/dose) x6 doses         <ul> <li>6 hours after last toradol dose, start</li> <li>ibuprofen PO 10 mg/kg/dose q6hr PRN (max 40 mg/kg/day or 2,400 mg/day, whichever is less)</li> </ul> </li> <li>Acetaminophen IV 15 mg/kg/dose q6hr ATC for 24 hours (max 1,000 mg/dose)         <ul> <li>After 24 hours of IV acetaminophen, switch</li> </ul> </li> </ul>                                                                                                                                                                                                                                                                                                                                                                                                                                                                                                                                                                                                                                                                                                                                                                                                                                                                                                                                                                                                                                                                                                                                                                                                                                                                                                                                                                                                                                    | IVF:<br>Maintenance IVF<br>NS 1:1 replacement<br>with CSF output<br>Medications:<br>Ondansetron 0.1<br>mg/kg/dose q8hr<br>(max 4 mg/dose)<br>PRN nausea/<br>vomiting<br>Polyethylene                                                                                                                                                                                                                                                                                                                              | <ul> <li>OT/PT: activity<br/>include OOB wi<br/>EVD clamped for<br/>therapies if stat<br/>and tolerating<br/>clamping</li> <li>SCD/compressi<br/>boots for DVT p<br/>per hospital pol</li> <li>Incentive</li> </ul>                                                                                                                                                                                                                                                                                                                                                                                                                                                                                                                                                                                                                                                                                                                                                                                                                                                                                                                                                                                                                                                                                                                                                                                                                                                                                                                                                                                                                                                                                                                                                                                                                                                                                                                                                                                                                                                                                                                                           |
| ectious<br>ease (ID)<br>ntinue empiric<br>tibiotics<br>ancomycin<br>d Ceftazidime)<br>4 hours or per<br>recs<br>just<br>tibiotics based                                                                                                                                                                                     | <ul> <li>CSF studies: cell count and<br/>culture to lab per<br/>Neurosurgery and/or ID</li> <li>If CSF culture positive, repeat<br/>in 24-36 hours to document<br/>sterilization.</li> <li>If persistently febrile or clinica<br/>deterioration: repeat CSF<br/>culture is warranted. Consider<br/>blood, urine and respiratory<br/>evaluation.</li> </ul>                                                                                                                                                                                                                                                                           | <ul> <li>Nephrology for approval.</li> <li>Toradol IV 0.5 mg/kg/dose q6hr (max 30 mg/dose) x6 doses         <ul> <li>6 hours after last toradol dose, start</li> <li>ibuprofen PO 10 mg/kg/dose q6hr PRN (max 40 mg/kg/day or 2,400 mg/day, whichever is less)</li> </ul> </li> <li>Acetaminophen IV 15 mg/kg/dose q6hr ATC for 24 hours (max 1,000 mg/dose)         <ul> <li>After 24 hours of IV acetaminophen, switch to PO acetaminophen: 15 mg/kg/dose q6hr</li> </ul> </li> </ul>                                                                                                                                                                                                                                                                                                                                                                                                                                                                                                                                                                                                                                                                                                                                                                                                                                                                                                                                                                                                                                                                                                                                                                                                                                                                                                                                                                                            | IVF:<br>Maintenance IVF<br>NS 1:1 replacement<br>with CSF output<br>Medications:<br>Ondansetron 0.1<br>mg/kg/dose q8hr<br>(max 4 mg/dose)<br>PRN nausea/<br>vomiting<br>Polyethylene<br>glycol 17 g daily or                                                                                                                                                                                                                                                                                                      | <ul> <li>OT/PT: activity<br/>include OOB wit<br/>EVD clamped for<br/>therapies if stat<br/>and tolerating<br/>clamping</li> <li>SCD/compressit<br/>boots for DVT p<br/>per hospital pol</li> <li>Incentive<br/>spirometer or</li> </ul>                                                                                                                                                                                                                                                                                                                                                                                                                                                                                                                                                                                                                                                                                                                                                                                                                                                                                                                                                                                                                                                                                                                                                                                                                                                                                                                                                                                                                                                                                                                                                                                                                                                                                                                                                                                                                                                                                                                       |
| ectious<br>sea se (ID)<br>ntinue empiric<br>tibiotics<br>ancomycin<br>d <b>Ceftazidime</b> )<br>4 hours or per<br>recs<br>just<br>tibiotics based<br>culture and ID                                                                                                                                                         | <ul> <li>CSF studies: cell count and<br/>culture to lab per<br/>Neurosurgery and/or ID</li> <li>If CSF culture positive, repeat<br/>in 24-36 hours to document<br/>sterilization.</li> <li>If persistently febrile or clinica<br/>deterioration: repeat CSF<br/>culture is warranted. Consider<br/>blood, urine and respiratory<br/>evaluation.</li> <li>Monitoring:</li> </ul>                                                                                                                                                                                                                                                      | <ul> <li>Nephrology for approval.</li> <li>Toradol IV 0.5 mg/kg/dose q6hr (max 30 mg/dose) x6 doses         <ul> <li>6 hours after last toradol dose, start</li> <li>ibuprofen PO 10 mg/kg/dose q6hr PRN (max 40 mg/kg/day or 2,400 mg/day, whichever is less)</li> </ul> </li> <li>Acetaminophen IV 15 mg/kg/dose q6hr ATC for 24 hours (max 1,000 mg/dose)         <ul> <li>After 24 hours of IV acetaminophen, switch to PO acetaminophen: 15 mg/kg/dose q6hr PRN pain; (max 75 mg/kg/day or 4,000 mg/</li> </ul> </li> </ul>                                                                                                                                                                                                                                                                                                                                                                                                                                                                                                                                                                                                                                                                                                                                                                                                                                                                                                                                                                                                                                                                                                                                                                                                                                                                                                                                                   | IVF:<br>Maintenance IVF<br>NS 1:1 replacement<br>with CSF output<br>Medications:<br>Ondansetron 0.1<br>mg/kg/dose q8hr<br>(max 4 mg/dose)<br>PRN nausea/<br>vomiting<br>Polyethylene<br>glycol 17 g daily or<br>BID PRN                                                                                                                                                                                                                                                                                           | <ul> <li>OT/PT: activity i<br/>include OOB wit<br/>EVD clamped for<br/>therapies if stat<br/>and tolerating<br/>clamping</li> <li>SCD/compressic<br/>boots for DVT p<br/>per hospital pol</li> <li>Incentive<br/>spirometer or<br/>bubbles for</li> </ul>                                                                                                                                                                                                                                                                                                                                                                                                                                                                                                                                                                                                                                                                                                                                                                                                                                                                                                                                                                                                                                                                                                                                                                                                                                                                                                                                                                                                                                                                                                                                                                                                                                                                                                                                                                                                                                                                                                     |
| ectious<br>ease (ID)<br>ntinue empiric<br>tibiotics<br>ancomycin<br>d Ceftazidime)<br>4 hours or per<br>recs<br>just<br>tibiotics based<br>culture and ID<br>cs                                                                                                                                                             | <ul> <li>CSF studies: cell count and culture to lab per Neurosurgery and/or ID</li> <li>If CSF culture positive, repeat in 24-36 hours to document sterilization.</li> <li>If persistently febrile or clinica deterioration: repeat CSF culture is warranted. Consider blood, urine and respiratory evaluation.</li> <li>Monitoring:</li> <li>Continuous CR monitoring</li> </ul>                                                                                                                                                                                                                                                    | <ul> <li>Nephrology for approval.</li> <li>Toradol IV 0.5 mg/kg/dose q6hr (max 30 mg/dose) x6 doses         <ul> <li>6 hours after last toradol dose, start</li> <li>ibuprofen PO 10 mg/kg/dose q6hr PRN (max 40 mg/kg/day or 2,400 mg/day, whichever is less)</li> </ul> </li> <li>Acetaminophen IV 15 mg/kg/dose q6hr ATC for 24 hours (max 1,000 mg/dose)         <ul> <li>After 24 hours of IV acetaminophen, switch to PO acetaminophen: 15 mg/kg/dose q6hr PRN kg/dose q6hr PRN pRN pain; (max 75 mg/kg/dosy or 4,000 mg/day) for mild/moderate pain; may use PR</li> </ul> </li> </ul>                                                                                                                                                                                                                                                                                                                                                                                                                                                                                                                                                                                                                                                                                                                                                                                                                                                                                                                                                                                                                                                                                                                                                                                                                                                                                      | IVF:<br>Maintenance IVF<br>NS 1:1 replacement<br>with CSF output<br>Medications:<br>Ondansetron 0.1<br>mg/kg/dose q8hr<br>(max 4 mg/dose)<br>PRN nausea/<br>vomiting<br>Polyethylene<br>glycol 17 g daily or<br>BID PRN<br>constipation                                                                                                                                                                                                                                                                           | <ul> <li>OT/PT: activity<br/>include OOB will<br/>EVD clamped for<br/>therapies if stat<br/>and tolerating<br/>clamping</li> <li>SCD/compressit<br/>boots for DVT p<br/>per hospital pol</li> <li>Incentive<br/>spirometer or<br/>bubbles for<br/>atelectasis/PNA</li> </ul>                                                                                                                                                                                                                                                                                                                                                                                                                                                                                                                                                                                                                                                                                                                                                                                                                                                                                                                                                                                                                                                                                                                                                                                                                                                                                                                                                                                                                                                                                                                                                                                                                                                                                                                                                                                                                                                                                  |
| ectious<br>ease (D)<br>htinue empiric<br>biotics<br>uncomycin<br>d Ceftazidime)<br>H hours or per<br>recs<br>just<br>biotics based<br>culture and ID<br>s<br>s<br>antibiotics                                                                                                                                               | <ul> <li>CSF studies: cell count and<br/>culture to lab per<br/>Neurosurgery and/or ID</li> <li>If CSF culture positive, repeat<br/>in 24-36 hours to document<br/>sterilization.</li> <li>If persistently febrile or clinica<br/>deterioration: repeat CSF<br/>culture is warranted. Consider<br/>blood, urine and respiratory<br/>evaluation.</li> <li>Monitoring:</li> <li>Continuous CR monitoring</li> <li>Vitals q1hr if unstable; q2hr in</li> </ul>                                                                                                                                                                          | <ul> <li>Nephrology for approval.</li> <li>Toradol IV 0.5 mg/kg/dose q6hr (max 30 mg/dose) x6 doses         <ul> <li>6 hours after last toradol dose, start</li> <li>ibuprofen PO 10 mg/kg/dose q6hr PRN (max 40 mg/kg/day or 2,400 mg/day, whichever is less)</li> </ul> </li> <li>Acetaminophen IV 15 mg/kg/dose q6hr ATC for 24 hours (max 1,000 mg/dose)         <ul> <li>After 24 hours of IV acetaminophen, switch to PO acetaminophen: 15 mg/kg/day or 4,000 mg/day) for mild/moderate pain; may use PR acetaminophen for infants.</li> </ul> </li> </ul>                                                                                                                                                                                                                                                                                                                                                                                                                                                                                                                                                                                                                                                                                                                                                                                                                                                                                                                                                                                                                                                                                                                                                                                                                                                                                                                   | IVF:<br>Maintenance IVF<br>NS 1:1 replacement<br>with CSF output<br>Medications:<br>Ondansetron 0.1<br>mg/kg/dose q8hr<br>(max 4 mg/dose)<br>PRN nausea/<br>vomiting<br>Polyethylene<br>glycol 17 g daily or<br>BID PRN<br>constipation<br>Docusate sodium                                                                                                                                                                                                                                                        | <ul> <li>OT/PT: activity 1<br/>include OOB wit<br/>EVD clamped fo<br/>therapies if stat<br/>and tolerating<br/>clamping</li> <li>SCD/compressid<br/>boots for DVT p<br/>per hospital pol</li> <li>Incentive<br/>spirometer or</li> </ul>                                                                                                                                                                                                                                                                                                                                                                                                                                                                                                                                                                                                                                                                                                                                                                                                                                                                                                                                                                                                                                                                                                                                                                                                                                                                                                                                                                                                                                                                                                                                                                                                                                                                                                                                                                                                                                                                                                                      |
| ectious<br>ease (ID)<br>titue empiric<br>libiotics<br>ncomycin<br>d Ceftazidime)<br>hours or per<br>ecs<br>ust<br>ibiotics based<br>culture and ID<br>s<br>antibiotics<br>, consider                                                                                                                                        | <ul> <li>CSF studies: cell count and culture to lab per Neurosurgery and/or ID</li> <li>If CSF culture positive, repeat in 24-36 hours to document sterilization.</li> <li>If persistently febrile or clinica deterioration: repeat CSF culture is warranted. Consider blood, urine and respiratory evaluation.</li> <li>Monitoring:</li> <li>Continuous CR monitoring</li> </ul>                                                                                                                                                                                                                                                    | <ul> <li>Nephrology for approval.</li> <li>Toradol IV 0.5 mg/kg/dose q6hr (max 30 mg/dose) x6 doses         <ul> <li>6 hours after last toradol dose, start</li> <li>ibuprofen PO 10 mg/kg/dose q6hr PRN (max 40 mg/kg/day or 2,400 mg/day, whichever is less)</li> </ul> </li> <li>Acetaminophen IV 15 mg/kg/dose q6hr ATC for 24 hours (max 1,000 mg/dose)         <ul> <li>After 24 hours of IV acetaminophen, switch to PO acetaminophen: 15 mg/kg/dose q6hr PRN pain; (max 75 mg/kg/day or 4,000 mg/day) for mild/moderate pain; may use PR acetaminophen for infants.</li> <li>Morphine IV 0.05 – 0.1 mg/kg/dose IV q3hr PRN</li> </ul> </li> </ul>                                                                                                                                                                                                                                                                                                                                                                                                                                                                                                                                                                                                                                                                                                                                                                                                                                                                                                                                                                                                                                                                                                                                                                                                                          | IVF:<br>Maintenance IVF<br>NS 1:1 replacement<br>with CSF output<br>Medications:<br>Ondansetron 0.1<br>mg/kg/dose q8hr<br>(max 4 mg/dose)<br>PRN nausea/<br>vomiting<br>Polyethylene<br>glycol 17 g daily or<br>BID PRN<br>constipation<br>Docusate sodium<br>50 mg/day PRN                                                                                                                                                                                                                                       | <ul> <li>OT/PT: activity<br/>include OOB wi<br/>EVD clamped for<br/>therapies if stal<br/>and tolerating<br/>clamping</li> <li>SCD/compressi<br/>boots for DVT p<br/>per hospital pol</li> <li>Incentive<br/>spirometer or<br/>bubbles for<br/>atelectasis/PNA</li> </ul>                                                                                                                                                                                                                                                                                                                                                                                                                                                                                                                                                                                                                                                                                                                                                                                                                                                                                                                                                                                                                                                                                                                                                                                                                                                                                                                                                                                                                                                                                                                                                                                                                                                                                                                                                                                                                                                                                     |
| ectious<br>ease (ID)<br>titue empiric<br>libiotics<br>ncomycin<br>d Ceftazidime)<br>hours or per<br>ecs<br>ust<br>ibiotics based<br>culture and ID<br>s<br>antibiotics<br>, consider                                                                                                                                        | <ul> <li>CSF studies: cell count and<br/>culture to lab per<br/>Neurosurgery and/or ID</li> <li>If CSF culture positive, repeat<br/>in 24-36 hours to document<br/>sterilization.</li> <li>If persistently febrile or clinica<br/>deterioration: repeat CSF<br/>culture is warranted. Consider<br/>blood, urine and respiratory<br/>evaluation.</li> <li>Monitoring:</li> <li>Continuous CR monitoring</li> <li>Vitals q1hr if unstable; q2hr in<br/>PICU if stable; q4hr on MS</li> </ul>                                                                                                                                           | <ul> <li>Nephrology for approval.</li> <li>Toradol IV 0.5 mg/kg/dose q6hr (max 30 mg/dose) x6 doses         <ul> <li>6 hours after last toradol dose, start</li> <li>ibuprofen PO 10 mg/kg/dose q6hr PRN (max 40 mg/kg/day or 2,400 mg/day, whichever is less)</li> </ul> </li> <li>Acetaminophen IV 15 mg/kg/dose q6hr ATC for 24 hours (max 1,000 mg/dose)         <ul> <li>After 24 hours of IV acetaminophen, switch to PO acetaminophen: 15 mg/kg/day or 4,000 mg/day) for mild/moderate pain; may use PR acetaminophen for infants.</li> </ul> </li> </ul>                                                                                                                                                                                                                                                                                                                                                                                                                                                                                                                                                                                                                                                                                                                                                                                                                                                                                                                                                                                                                                                                                                                                                                                                                                                                                                                   | IVF:<br>Maintenance IVF<br>NS 1:1 replacement<br>with CSF output<br>Medications:<br>Ondansetron 0.1<br>mg/kg/dose q8hr<br>(max 4 mg/dose)<br>PRN nausea/<br>vomiting<br>Polyethylene<br>glycol 17 g daily or<br>BID PRN<br>constipation<br>Docusate sodium                                                                                                                                                                                                                                                        | <ul> <li>OT/PT: activity<br/>include OOB wi<br/>EVD clamped for<br/>therapies if stat<br/>and tolerating<br/>clamping</li> <li>SCD/compressi<br/>boots for DVT p<br/>per hospital pol</li> <li>Incentive<br/>spirometer or<br/>bubbles for<br/>atelectasis/PNA</li> </ul>                                                                                                                                                                                                                                                                                                                                                                                                                                                                                                                                                                                                                                                                                                                                                                                                                                                                                                                                                                                                                                                                                                                                                                                                                                                                                                                                                                                                                                                                                                                                                                                                                                                                                                                                                                                                                                                                                     |
| actious<br>ease (ID)<br>titue empiric<br>ibiotics<br>ncomycin<br>d Ceftazidime)<br>hours or per<br>recs<br>ust<br>ibiotics based<br>culture and ID<br>s<br>antibiotics<br>l, consider                                                                                                                                       | <ul> <li>CSF studies: cell count and<br/>culture to lab per<br/>Neurosurgery and/or ID</li> <li>If CSF culture positive, repeat<br/>in 24-36 hours to document<br/>sterilization.</li> <li>If persistently febrile or clinica<br/>deterioration: repeat CSF<br/>culture is warranted. Consider<br/>blood, urine and respiratory<br/>evaluation.</li> <li>Monitoring:</li> <li>Continuous CR monitoring</li> <li>Vitals q1hr if unstable; q2hr in<br/>PICU if stable; q4hr on MS</li> </ul>                                                                                                                                           | <ul> <li>Nephrology for approval.</li> <li>Toradol IV 0.5 mg/kg/dose q6hr (max 30 mg/dose) x6 doses         <ul> <li>6 hours after last toradol dose, start</li> <li>ibuprofen PO 10 mg/kg/dose q6hr PRN (max 40 mg/kg/day or 2,400 mg/day, whichever is less)</li> </ul> </li> <li>Acetaminophen IV 15 mg/kg/dose q6hr ATC for 24 hours (max 1,000 mg/dose)         <ul> <li>After 24 hours of IV acetaminophen, switch to PO acetaminophen: 15 mg/kg/dose q6hr PRN pain; (max 75 mg/kg/day or 4,000 mg/day) for mild/moderate pain; may use PR acetaminophen for infants.</li> <li>Morphine IV 0.05 – 0.1 mg/kg/dose IV q3hr PRN</li> </ul> </li> </ul>                                                                                                                                                                                                                                                                                                                                                                                                                                                                                                                                                                                                                                                                                                                                                                                                                                                                                                                                                                                                                                                                                                                                                                                                                          | IVF:<br>Maintenance IVF<br>NS 1:1 replacement<br>with CSF output<br>Medications:<br>Ondansetron 0.1<br>mg/kg/dose q8hr<br>(max 4 mg/dose)<br>PRN nausea/<br>vomiting<br>Polyethylene<br>glycol 17 g daily or<br>BID PRN<br>constipation<br>Docusate sodium<br>50 mg/day PRN                                                                                                                                                                                                                                       | <ul> <li>OT/PT: activity<br/>include OOB wi<br/>EVD clamped for<br/>therapies if stat<br/>and tolerating<br/>clamping</li> <li>SCD/compressi<br/>boots for DVT p<br/>per hospital pol</li> <li>Incentive<br/>spirometer or<br/>bubbles for<br/>atelectasis/PNA</li> </ul>                                                                                                                                                                                                                                                                                                                                                                                                                                                                                                                                                                                                                                                                                                                                                                                                                                                                                                                                                                                                                                                                                                                                                                                                                                                                                                                                                                                                                                                                                                                                                                                                                                                                                                                                                                                                                                                                                     |
| ectious<br>ease (ID)<br>ntinue empiric<br>jbiotics<br>incomycin<br>d <b>Ceftazidime</b> )<br>H hours or per<br>recs<br>just<br>ibiotics based<br>culture and ID<br>s<br>anthibiotics<br>I, consider<br>m IV access.                                                                                                         | <ul> <li>CSF studies: cell count and culture to lab per Neurosurgery and/or ID</li> <li>If CSF culture positive, repeat in 24-36 hours to document sterilization.</li> <li>If persistently febrile or clinica deterioration: repeat CSF culture is warranted. Consider blood, urine and respiratory evaluation.</li> <li>Monitoring:</li> <li>Continuous CR monitoring</li> <li>Vitals q1hr if unstable; q2hr in PICU if stable; q4hr on MS floors</li> </ul>                                                                                                                                                                        | Nephrology for approval.         • Toradol IV 0.5 mg/kg/dose q6hr (max 30 mg/dose) x6 doses         • 6 hours after last toradol dose, start         ibuprofen PO 10 mg/kg/dose q6hr PRN (max 40 mg/kg/day or 2,400 mg/day, whichever is less)         • Acetaminophen IV 15 mg/kg/dose q6hr ATC for 24 hours (max 1,000 mg/dose)         • After 24 hours of IV acetaminophen, switch to PO acetaminophen: 15 mg/kg/dose q6hr PRN pain; (max 75 mg/kg/day or 4,000 mg/day) for mid/moderate pain; may use PR acetaminophen for infants.         • Morphine IV 0.05 – 0.1 mg/kg/dose IV q3hr PRN severe pain (max 5 mg/dose)                                                                                                                                                                                                                                                                                                                                                                                                                                                                                                                                                                                                                                                                                                                                                                                                                                                                                                                                                                                                                                                                                                                                                                                                                                                       | IVF:<br>Maintenance IVF<br>NS 1:1 replacement<br>with CSF output<br>Medications:<br>Ondansetron 0.1<br>mg/kg/dose q8hr<br>(max 4 mg/dose)<br>PRN nausea/<br>vomiting<br>Polyethylene<br>glycol 17 g daily or<br>BID PRN<br>constipation<br>Docusate sodium<br>50 mg/day PRN<br>constipation                                                                                                                                                                                                                       | <ul> <li>OT/PT: activity include OOB wite EVD clamped for therapies if state and tolerating clamping</li> <li>SCD/compressite boots for DVT pper hospital pol</li> <li>Incentive spirometer or bubbles for atelectasis/PNA prevention</li> </ul>                                                                                                                                                                                                                                                                                                                                                                                                                                                                                                                                                                                                                                                                                                                                                                                                                                                                                                                                                                                                                                                                                                                                                                                                                                                                                                                                                                                                                                                                                                                                                                                                                                                                                                                                                                                                                                                                                                              |
| ectious<br>ease (ID)<br>ntinue empiric<br>jbiotics<br>incomycin<br>d <b>Ceftazidime</b> )<br>H hours or per<br>recs<br>just<br>ibiotics based<br>culture and ID<br>s<br>anthibiotics<br>I, consider<br>m IV access.                                                                                                         | <ul> <li>CSF studies: cell count and<br/>culture to lab per<br/>Neurosurgery and/or ID</li> <li>If CSF culture positive, repeat<br/>in 24-36 hours to document<br/>sterilization.</li> <li>If persistently febrile or clinica<br/>deterioration: repeat CSF<br/>culture is warranted. Consider<br/>blood, urine and respiratory<br/>evaluation.</li> <li>Monitoring:</li> <li>Continuous CR monitoring</li> <li>Vitals q1hr if unstable; q2hr in<br/>PICU if stable; q4hr on MS<br/>floors</li> </ul>                                                                                                                                | Nephrology for approval.         • Toradol IV 0.5 mg/kg/dose q6hr (max 30 mg/dose) x6 doses         • 6 hours after last toradol dose, start         ibuprofen PO 10 mg/kg/dose q6hr PRN (max 40 mg/kg/day or 2,400 mg/day, whichever is less)         • Acetaminophen IV 15 mg/kg/dose q6hr ATC for 24 hours (max 1,000 mg/dose)         • After 24 hours of IV acetaminophen, switch to PO acetaminophen: 15 mg/kg/dose q6hr PRN pain; (max 75 mg/kg/dose 1V q3hr PRN severe pain (max 5 mg/kg/dose IV q3hr PRN severe pain (max 5 mg/kg/dose IV q3hr PRN severe pain (max 5 mg/dose)         • Morphine IV 0.05 – 0.1 mg/kg/dose IV q3hr PRN severe pain (max 5 mg/dose)                                                                                                                                                                                                                                                                                                                                                                                                                                                                                                                                                                                                                                                                                                                                                                                                                                                                                                                                                                                                                                                                                                                                                                                                        | IVF:<br>Maintenance IVF<br>NS 1:1 replacement<br>with CSF output<br>Medications:<br>Ondansetron 0.1<br>mg/kg/dose q8hr<br>(max 4 mg/dose)<br>PRN nausea/<br>vomiting<br>Polyethylene<br>glycol 17 g daily or<br>BID PRN<br>constipation<br>Docusate sodium<br>50 mg/day PRN<br>constipation                                                                                                                                                                                                                       | <ul> <li>OT/PT: activity 1<br/>include OOB wit<br/>EVD clamped fo<br/>therapies if stat<br/>and tolerating<br/>clamping</li> <li>SCD/compressic<br/>boots for DVT p<br/>per hospital pol</li> <li>Incentive<br/>spirometer or<br/>bubbles for<br/>atelectasis/PNA<br/>prevention</li> </ul>                                                                                                                                                                                                                                                                                                                                                                                                                                                                                                                                                                                                                                                                                                                                                                                                                                                                                                                                                                                                                                                                                                                                                                                                                                                                                                                                                                                                                                                                                                                                                                                                                                                                                                                                                                                                                                                                   |
| ectious<br>iea se (ID)<br>ntinue empiric<br>tibiotics<br>ancomycin<br>d Ceftazidime)<br>4 hours or per<br>recs<br>just<br>tibiotics based<br>culture and ID<br>is<br>a notibiotics<br>d, consider<br>m IV access.                                                                                                           | <ul> <li>CSF studies: cell count and<br/>culture to lab per<br/>Neurosurgery and/or ID</li> <li>If CSF culture positive, repeat<br/>in 24-36 hours to document<br/>sterilization.</li> <li>If persistently febrile or clinica<br/>deterioration: repeat CSF<br/>culture is warranted. Consider<br/>blood, urine and respiratory<br/>evaluation.</li> <li>Monitoring:</li> <li>Continuous CR monitoring</li> <li>Vitals q1hr if unstable; q2hr in<br/>PICU if stable; q4hr on MS<br/>floors</li> </ul>                                                                                                                                | <ul> <li>Nephrology for approval.</li> <li>Toradol IV 0.5 mg/kg/dose q6hr (max 30 mg/dose) x6 doses         <ul> <li>6 hours after last toradol dose, start</li> <li>ibuprofen PO 10 mg/kg/dose q6hr PRN (max 40 mg/kg/day or 2,400 mg/day, whichever is less)</li> </ul> </li> <li>Acetaminophen IV 15 mg/kg/dose q6hr ATC for 24 hours (max 1,000 mg/dose)         <ul> <li>After 24 hours of IV acetaminophen, switch to PO acetaminophen: 15 mg/kg/dose q6hr PRN pain; (max 75 mg/kg/dose rq6hr ATC for 24 hours of IV acetaminophen, switch to PO acetaminophen for infants.</li> <li>Morphine IV 0.05 – 0.1 mg/kg/dose IV q3hr PRN severe pain (max 5 mg/kg/dose)</li> </ul> </li> <li>Internalization Criteria:         <ul> <li>ement and duration of antibiotics with Neurosurgery and ID rance of end-organ space infections. If still present, will consi</li> </ul> </li> </ul>                                                                                                                                                                                                                                                                                                                                                                                                                                                                                                                                                                                                                                                                                                                                                                                                                                                                                                                                                                                        | IVF:<br>Maintenance IVF<br>NS 1:1 replacement<br>with CSF output<br>Medications:<br>Ondansetron 0.1<br>mg/kg/dose q8hr<br>(max 4 mg/dose)<br>PRN nausea/<br>vomiting<br>Polyethylene<br>glycol 17 g daily or<br>BID PRN<br>constipation<br>Docusate sodium<br>50 mg/day PRN<br>constipation                                                                                                                                                                                                                       | <ul> <li>OT/PT: activity 1<br/>include OOB wit<br/>EVD clamped fo<br/>therapies if stat<br/>and tolerating<br/>clamping</li> <li>SCD/compressic<br/>boots for DVT p<br/>per hospital pol</li> <li>Incentive<br/>spirometer or<br/>bubbles for<br/>atelectasis/PNA<br/>prevention</li> </ul>                                                                                                                                                                                                                                                                                                                                                                                                                                                                                                                                                                                                                                                                                                                                                                                                                                                                                                                                                                                                                                                                                                                                                                                                                                                                                                                                                                                                                                                                                                                                                                                                                                                                                                                                                                                                                                                                   |
| ectious<br>sease (ID)<br>ntinue empiric<br>tibiotics<br>ancomycin<br>d Ceftazidime)<br>4 hours or per<br>recs<br>just<br>tibiotics based<br>culture and ID<br>cs<br><i>a</i> antibiotics<br><i>d</i> , consider<br><i>m</i> IV access.                                                                                      | <ul> <li>CSF studies: cell count and<br/>culture to lab per<br/>Neurosurgery and/or ID</li> <li>If CSF culture positive, repeat<br/>in 24-36 hours to document<br/>sterilization.</li> <li>If persistently febrile or clinica<br/>deterioration: repeat CSF<br/>culture is warranted. Consider<br/>blood, urine and respiratory<br/>evaluation.</li> <li>Monitoring:</li> <li>Continuous CR monitoring</li> <li>Vitals q1hr if unstable; q2hr in<br/>PICU if stable; q4hr on MS<br/>floors</li> </ul>                                                                                                                                | <ul> <li>Nephrology for approval.</li> <li>Toradol IV 0.5 mg/kg/dose q6hr (max 30 mg/dose) x6 doses         <ul> <li>6 hours after last toradol dose, start</li> <li>ibuprofen PO 10 mg/kg/dose q6hr PRN (max 40 mg/kg/day or 2,400 mg/day, whichever is less)</li> </ul> </li> <li>Acetaminophen IV 15 mg/kg/dose q6hr ATC for 24 hours (max 1,000 mg/dose)         <ul> <li>After 24 hours of IV acetaminophen, switch to PO acetaminophen: 15 mg/kg/dose q6hr PRN pain; (max 75 mg/kg/dose q6hr PRN pain; (max 75 mg/kg/dose IV q3hr PRN severe pain (max 5 mg/kg/dose IV q3hr PRN severe pain (max 5 mg/dose)</li> </ul> </li> <li>Morphine IV 0.05 – 0.1 mg/kg/dose IV q3hr PRN severe pain (max 5 mg/dose)</li> </ul>                                                                                                                                                                                                                                                                                                                                                                                                                                                                                                                                                                                                                                                                                                                                                                                                                                                                                                                                                                                                                                                                                                                                                        | IVF:<br>Maintenance IVF<br>NS 1:1 replacement<br>with CSF output<br>Medications:<br>Ondansetron 0.1<br>mg/kg/dose q8hr<br>(max 4 mg/dose)<br>PRN nausea/<br>vomiting<br>Polyethylene<br>glycol 17 g daily or<br>BID PRN<br>constipation<br>Docusate sodium<br>50 mg/day PRN<br>constipation<br>based on clinical status and<br>der alternate site if possible                                                                                                                                                     | <ul> <li>OT/PT: activity 1<br/>include OOB wit<br/>EVD clamped fo<br/>therapies if stat<br/>and tolerating<br/>clamping</li> <li>SCD/compressic<br/>boots for DVT p<br/>per hospital pol</li> <li>Incentive<br/>spirometer or<br/>bubbles for<br/>atelectasis/PNA<br/>prevention</li> </ul>                                                                                                                                                                                                                                                                                                                                                                                                                                                                                                                                                                                                                                                                                                                                                                                                                                                                                                                                                                                                                                                                                                                                                                                                                                                                                                                                                                                                                                                                                                                                                                                                                                                                                                                                                                                                                                                                   |
| ectious<br>sease (ID)<br>ntinue empiric<br>tibiotics<br>ancomycin<br>d Ceftazidime)<br>4 hours or per<br>recs<br>just<br>tibiotics based<br>culture and ID<br>cs<br><i>a</i> antibiotics<br><i>d</i> , consider<br><i>m</i> IV access.                                                                                      | <ul> <li>CSF studies: cell count and culture to lab per<br/>Neurosurgery and/or ID</li> <li>If CSF culture positive, repeat<br/>in 24-36 hours to document<br/>sterilization.</li> <li>If persistently febrile or clinica<br/>deterioration: repeat CSF<br/>culture is warranted. Consider<br/>blood, urine and respiratory<br/>evaluation.</li> <li>Monitoring:</li> <li>Continuous CR monitoring</li> <li>Vitals q1hr if unstable; q2hr in<br/>PICU if stable; q4hr on MS<br/>floors</li> </ul>                                                                                                                                    | <ul> <li>Nephrology for approval.</li> <li>Toradol IV 0.5 mg/kg/dose q6hr (max 30 mg/dose) x6 doses         <ul> <li>6 hours after last toradol dose, start</li> <li>ibuprofen PO 10 mg/kg/dose q6hr PRN (max 40 mg/kg/day or 2,400 mg/day, whichever is less)</li> </ul> </li> <li>Acetaminophen IV 15 mg/kg/dose q6hr ATC for 24 hours (max 1,000 mg/dose)         <ul> <li>After 24 hours of IV acetaminophen, switch to PO acetaminophen: 15 mg/kg/dose q6hr PRN pain; (max 75 mg/kg/dose q6hr PRN pain; (max 75 mg/kg/dose IV q3hr PRN severe pain (max 5 mg/dose)</li> <li>Morphine IV 0.05 – 0.1 mg/kg/dose IV q3hr PRN severe pain (max 5 mg/dose)</li> </ul> </li> <li>Internalization Criteria:         <ul> <li>ement and duration of antibiotics with Neurosurgery and ID rance of end-organ space infections. If still present, will consi Post-Op care:</li> <li>to MS floors and resume all pre-internalization care and start</li> </ul> </li> </ul>                                                                                                                                                                                                                                                                                                                                                                                                                                                                                                                                                                                                                                                                                                                                                                                                                                                                                                               | IVF:<br>Maintenance IVF<br>NS 1:1 replacement<br>with CSF output<br>Medications:<br>Ondansetron 0.1<br>mg/kg/dose q8hr<br>(max 4 mg/dose)<br>PRN nausea/<br>vomiting<br>Polyethylene<br>glycol 17 g daily or<br>BID PRN<br>constipation<br>Docusate sodium<br>50 mg/day PRN<br>constipation                                                                                                                                                                                                                       | <ul> <li>OT/PT: activity finclude OOB with EVD clamped for therapies if state and tolera ting clamping</li> <li>SCD/compressite boots for DVT pper hospital pol</li> <li>Incentive spirometer or bubbles for atelectasis/PNA prevention</li> </ul>                                                                                                                                                                                                                                                                                                                                                                                                                                                                                                                                                                                                                                                                                                                                                                                                                                                                                                                                                                                                                                                                                                                                                                                                                                                                                                                                                                                                                                                                                                                                                                                                                                                                                                                                                                                                                                                                                                            |
| ectious<br>iea se (ID)<br>ntinue empiric<br>tibiotics<br>ancomycin<br>d Ceftazidime)<br>4 hours or per<br>recs<br>just<br>tibiotics based<br>culture and ID<br>is<br>a notibiotics<br>d, consider<br>m IV access.                                                                                                           | <ul> <li>CSF studies: cell count and culture to lab per Neurosurgery and/or ID</li> <li>If CSF culture positive, repeat in 24-36 hours to document sterilization.</li> <li>If persistently febrile or clinica deterioration: repeat CSF culture is warranted. Consider blood, urine and respiratory evaluation.</li> <li>Monitoring:</li> <li>Continuous CR monitoring</li> <li>Vitals q1hr if unstable; q2hr in PICU if stable; q4hr on MS floors</li> </ul>                                                                                                                                                                        | <ul> <li>Nephrology for approval.</li> <li>Toradol IV 0.5 mg/kg/dose q6hr (max 30 mg/dose) x6 doses         <ul> <li>6 hours after last toradol dose, start</li> <li>ibuprofen PO 10 mg/kg/dose q6hr PRN (max 40 mg/kg/day or 2,400 mg/day, whichever is less)</li> </ul> </li> <li>Acetaminophen IV 15 mg/kg/dose q6hr ATC for 24 hours (max 1,000 mg/dose)         <ul> <li>After 24 hours of IV acetaminophen, switch to PO acetaminophen: 15 mg/kg/dose q6hr PRN pain; (max 75 mg/kg/dose q6hr PRN pain; (max 75 mg/kg/dose IV q3hr PRN severe pain (max 5 mg/kg/dose IV q3hr PRN severe pain (max 5 mg/dose)</li> </ul> </li> <li>Morphine IV 0.05 – 0.1 mg/kg/dose IV q3hr PRN severe pain (max 5 mg/dose)</li> </ul>                                                                                                                                                                                                                                                                                                                                                                                                                                                                                                                                                                                                                                                                                                                                                                                                                                                                                                                                                                                                                                                                                                                                                        | IVF:<br>Maintenance IVF<br>NS 1:1 replacement<br>with CSF output<br>Medications:<br>Ondansetron 0.1<br>mg/kg/dose q8hr<br>(max 4 mg/dose)<br>PRN nausea/<br>vomiting<br>Polyethylene<br>glycol 17 g daily or<br>BID PRN<br>constipation<br>Docusate sodium<br>50 mg/day PRN<br>constipation<br>based on clinical status and<br>der alternate site if possible<br>art<br>incision; may shower POD 3                                                                                                                | <ul> <li>OT/PT: activity include OOB with EVD clamped for therapies if state and tolerating clamping</li> <li>SCD/compressite boots for DVT per hospital pol</li> <li>Incentive spirometer or bubbles for atelectasis/PNA prevention</li> </ul>                                                                                                                                                                                                                                                                                                                                                                                                                                                                                                                                                                                                                                                                                                                                                                                                                                                                                                                                                                                                                                                                                                                                                                                                                                                                                                                                                                                                                                                                                                                                                                                                                                                                                                                                                                                                                                                                                                               |
| ectious<br>sease (ID)<br>ntinue empiric<br>tibiotics<br>ancomycin<br>d Ceftazidime)<br>4 hours or per<br>recs<br>just<br>tibiotics based<br>culture and ID<br>cs<br><i>a</i> antibiotics<br><i>d</i> , consider<br><i>m</i> IV access.                                                                                      | <ul> <li>CSF studies: cell count and culture to lab per Neurosurgery and/or ID</li> <li>If CSF culture positive, repeat in 24-36 hours to document sterilization.</li> <li>If persistently febrile or clinica deterioration: repeat CSF culture is warranted. Consider blood, urine and respiratory evaluation.</li> <li>Monitoring:</li> <li>Continuous CR monitoring</li> <li>Vitals q1hr if unstable; q2hr in PICU if stable; q4hr on MS floors</li> </ul>                                                                                                                                                                        | <ul> <li>Nephrology for approval.</li> <li>Toradol IV 0.5 mg/kg/dose q6hr (max 30 mg/dose) x6 doses         <ul> <li>6 hours after last toradol dose, start</li> <li>ibuprofen PO 10 mg/kg/dose q6hr PRN (max 40 mg/kg/day or 2,400 mg/day, whichever is less)</li> </ul> </li> <li>Acetaminophen IV 15 mg/kg/dose q6hr ATC for 24 hours (max 1,000 mg/dose)         <ul> <li>After 24 hours of IV acetaminophen, switch to PO acetaminophen: 15 mg/kg/dose q6hr PRN pain; (max 75 mg/kg/dose q6hr PRN pain; (max 75 mg/kg/dose IV q3hr PRN severe pain (max 5 mg/dose)</li> <li>Morphine IV 0.05 – 0.1 mg/kg/dose IV q3hr PRN severe pain (max 5 mg/dose)</li> </ul> </li> <li>Internalization Criteria:         <ul> <li>ement and duration of antibiotics with Neurosurgery and ID rance of end-organ space infections. If still present, will consi Post-Op care:</li> <li>to MS floors and resume all pre-internalization care and start</li> </ul> </li> </ul>                                                                                                                                                                                                                                                                                                                                                                                                                                                                                                                                                                                                                                                                                                                                                                                                                                                                                                               | IVF:<br>Maintenance IVF<br>NS 1:1 replacement<br>with CSF output<br>Medications:<br>Ondansetron 0.1<br>mg/kg/dose q8hr<br>(max 4 mg/dose)<br>PRN nausea/<br>vomiting<br>Polyethylene<br>glycol 17 g daily or<br>BID PRN<br>constipation<br>Docusate sodium<br>50 mg/day PRN<br>constipation<br>based on clinical status and<br>der alternate site if possible<br>art<br>incision; may shower POD 3                                                                                                                | <ul> <li>OT/PT: activity finclude OOB with EVD clamped for therapies if state and tolera ting clamping</li> <li>SCD/compressite boots for DVT pper hospital pol</li> <li>Incentive spirometer or bubbles for atelectasis/PNA prevention</li> </ul>                                                                                                                                                                                                                                                                                                                                                                                                                                                                                                                                                                                                                                                                                                                                                                                                                                                                                                                                                                                                                                                                                                                                                                                                                                                                                                                                                                                                                                                                                                                                                                                                                                                                                                                                                                                                                                                                                                            |
| ectious<br>sease (ID)<br>ntinue empiric<br>tibiotics<br>ancomycin<br>d Ceftazidime)<br>4 hours or per<br>recs<br>just<br>tibiotics based<br>culture and ID<br>cs<br><i>a</i> antibiotics<br><i>d</i> , consider<br><i>m</i> IV access.                                                                                      | <ul> <li>CSF studies: cell count and culture to lab per Neurosurgery and/or ID</li> <li>If CSF culture positive, repeat in 24-36 hours to document sterilization.</li> <li>If persistently febrile or clinica deterioration: repeat CSF culture is warranted. Consider blood, urine and respiratory evaluation.</li> <li>Monitoring:</li> <li>Continuous CR monitoring</li> <li>Vitals q1hr if unstable; q2hr in PICU if stable; q4hr on MS floors</li> </ul>                                                                                                                                                                        | Nephrology for approval.         • Toradol V 0.5 mg/kg/dose q6hr (max 30 mg/dose) x6 doses         • 6 hours after last toradol dose, start         ibuprofen PO 10 mg/kg/dose q6hr PRN (max 40 mg/kg/day or 2,400 mg/day, whichever is less)         • Acetaminophen IV 15 mg/kg/dose q6hr ATC for 24 hours (max 1,000 mg/dose)         • After 24 hours of IV acetaminophen, switch to PO acetaminophen: 15 mg/kg/dose q6hr PRN pRN pain; (max 75 mg/kg/dose q6hr PRN gdose q6hr PRN pain; (max 75 mg/kg/dose q6hr PRN pRN pain; (max 75 mg/kg/dose IV q3hr PRN severe pain (max 5 mg/kg/dose IV q3hr PRN severe pain (max 5 mg/dose)         • Morphine IV 0.05 – 0.1 mg/kg/dose IV q3hr PRN severe pain (max 5 mg/dose)         • Internalization Criteria:         ement and duration of antibiotics with Neurosurgery and ID ance of end-organ space infections. If still present, will consi Post-Op care:         • to MS floors and resume all pre-internalization care and statististion, Tegaderm/Telfa to abdominal/chest/clavicular/neck cultures needed unless persistently febrile >36 hours, clinic                                                                                                                                                                                                                                                                                                                                                                                                                                                                                                                                                                                                                                                                                                                                                                | <ul> <li>IVF:</li> <li>Maintenance IVF</li> <li>NS 1:1 replacement<br/>with CSF output</li> <li>Medications:</li> <li>Ondansetron 0.1<br/>mg/kg/dose q8hr<br/>(max 4 mg/dose)<br/>PRN nausea/<br/>vomiting</li> <li>Polyethylene<br/>glycol 17 g daily or<br/>BID PRN<br/>constipation</li> <li>Docusate sodium<br/>S0 mg/day PRN<br/>constipation</li> <li>Docusate sodium<br/>S0 mg/day PRN<br/>constipation</li> </ul>                                                                                         | OT/PT: activity finclude OOB with EVD clamped for therapies if state and tolera ting clamping     SCD/compressite boots for DVT pper hospital pol     Incentive spirometer or bubbles for atelectasis/PNA prevention     response to therapy.     c.                                                                                                                                                                                                                                                                                                                                                                                                                                                                                                                                                                                                                                                                                                                                                                                                                                                                                                                                                                                                                                                                                                                                                                                                                                                                                                                                                                                                                                                                                                                                                                                                                                                                                                                                                                                                                                                                                                          |
| ectious<br>sease (ID)<br>ntinue empiric<br>tibiotics<br>ancomycin<br>d Ceftazidime)<br>4 hours or per<br>recs<br>just<br>tibiotics based<br>culture and ID<br>cs<br><i>a</i> antibiotics<br><i>d</i> , consider<br><i>m</i> IV access.                                                                                      | <ul> <li>CSF studies: cell count and culture to lab per Neurosurgery and/or ID</li> <li>If CSF culture positive, repeat in 24-36 hours to document sterilization.</li> <li>If persistently febrile or clinica deterioration: repeat CSF culture is warranted. Consider blood, urine and respiratory evaluation.</li> <li>Monitoring:</li> <li>Continuous CR monitoring</li> <li>Vitals q1hr if unstable; q2hr in PICU if stable; q4hr on MS floors</li> </ul>                                                                                                                                                                        | <ul> <li>Nephrology for approval.</li> <li>Toradol IV 0.5 mg/kg/dose q6hr (max 30 mg/dose) x6 doses         <ul> <li>6 hours after last toradol dose, start</li> <li>ibuprofen PO 10 mg/kg/dose q6hr PRN (max 40 mg/kg/day or 2,400 mg/day, whichever is less)</li> </ul> </li> <li>Acetaminophen IV 15 mg/kg/dose q6hr ATC for 24 hours (max 1,000 mg/dose)         <ul> <li>After 24 hours of IV acetaminophen, switch to PO acetaminophen: 15 mg/kg/dose q6hr PRN pain; (max 75 mg/kg/dose q6hr PRN pain; (max 75 mg/kg/dose IV q3hr PRN severe pain (max 5 mg/kg/dose IV q3hr PRN severe pain (max 5 mg/dose)</li> </ul> </li> <li>Morphine IV 0.05 – 0.1 mg/kg/dose IV q3hr PRN severe pain (max 5 mg/dose)</li> </ul>                                                                                                                                                                                                                                                                                                                                                                                                                                                                                                                                                                                                                                                                                                                                                                                                                                                                                                                                                                                                                                                                                                                                                        | <ul> <li>IVF:</li> <li>Maintenance IVF</li> <li>NS 1:1 replacement<br/>with CSF output</li> <li>Medications:</li> <li>Ondansetron 0.1<br/>mg/kg/dose q8hr<br/>(max 4 mg/dose)<br/>PRN nausea/<br/>vomiting</li> <li>Polyethylene<br/>glycol 17 g daily or<br/>BID PRN<br/>constipation</li> <li>Docusate sodium<br/>S0 mg/day PRN<br/>constipation</li> <li>Docusate sodium<br/>S0 mg/day PRN<br/>constipation</li> </ul>                                                                                         | OT/PT: activity finclude OOB with EVD clamped for therapies if state and tolera ting clamping     SCD/compressite boots for DVT pper hospital pol     Incentive spirometer or bubbles for atelectasis/PNA prevention     response to therapy.     c.                                                                                                                                                                                                                                                                                                                                                                                                                                                                                                                                                                                                                                                                                                                                                                                                                                                                                                                                                                                                                                                                                                                                                                                                                                                                                                                                                                                                                                                                                                                                                                                                                                                                                                                                                                                                                                                                                                          |
| ectious<br>sease (ID)<br>ntinue empiric<br>tibiotics<br>ancomycin<br>d <b>Ceftazidime</b> )<br>4 hours or per<br>recs<br>just<br>tibiotics based<br>culture and ID<br>cs<br><i>a</i> antibiotics<br><i>d</i> , consider<br><i>m</i> IV access.                                                                              | <ul> <li>CSF studies: cell count and culture to lab per Neurosurgery and/or ID</li> <li>If CSF culture positive, repeat in 24-36 hours to document sterilization.</li> <li>If persistently febrile or clinicad deterioration: repeat CSF culture is warranted. Consider blood, urine and respiratory evaluation.</li> <li>Monitoring:         <ul> <li>Continuous CR monitoring</li> <li>Vitals q1hr if unstable; q2hr in PICU if stable; q4hr on MS floors</li> </ul> </li> <li>stitive, discuss timing of shunt replace Terminal sites dependent on clear Transfer</li> <li>Bacitracin to scalp ir replacement or daily</li> </ul> | Nephrology for approval.         • Toradol N 0.5 mg/kg/dose q6hr (max 30 mg/dose) x6 doses         • 6 hours after last toradol dose, start         ibuprofen PO 10 mg/kg/dose q6hr PRN (max 40 mg/kg/day or 2,400 mg/day, whichever is less)         • Acetaminophen IV 15 mg/kg/dose q6hr ATC for 24 hours (max 1,000 mg/dose)         • After 24 hours of IV acetaminophen, switch to PO acetaminophen: 15 mg/kg/dose q6hr PRN pain; (max 75 mg/kg/dose q0hr PRN pain; (max 75 mg/kg/dose IV q3hr PRN severe pain (max 5 mg/kg/dose IV q3hr PRN severe pain (max 5 mg/dose)         • Morphine IV 0.05 – 0.1 mg/kg/dose IV q3hr PRN severe pain (max 5 mg/dose)         • Internalization Criteria:         ement and duration of antibiotics with Neurosurgery and ID ance of end-organ space infections. If still present, will consi Post-Op care:         • to MS floors and resume all pre-internalization care and statisticision, Tegaderm/Telfa to abdominal/chest/clavicular/neck r cultures nee ded unless persistently febrile >36 hours, clinic         • warm; pain well controlled on PO meds; afebrile x24 hrs; bow                                                                                                                                                                                                                                                                                                                                                                                                                                                                                                                                                                                                                                                                                                                                              | IVF:<br>Maintenance IVF<br>NS 1:1 replacement<br>with CSF output<br>Medications:<br>Ondansetron 0.1<br>mg/kg/dose q8hr<br>(max 4 mg/dose)<br>PRN nausea/<br>vomiting<br>Polyethylene<br>glycol 17 g daily or<br>BID PRN<br>constipation<br>Docusate sodium<br>50 mg/day PRN<br>constipation<br>based on clinical status and<br>der alternate site if possible<br>and<br>rt<br>incision; may shower POD 3<br>ally deteriorating<br>rel movement; adequate PO                                                       | OT/PT: activity include OOB with EVD clamped for therapies if state and tolerating clamping     SCD/compressite boots for DVT per hospital pol     Incentive spirometer or bubbles for atelectasis/PNA prevention     response to therapy.     S; no further CSF                                                                                                                                                                                                                                                                                                                                                                                                                                                                                                                                                                                                                                                                                                                                                                                                                                                                                                                                                                                                                                                                                                                                                                                                                                                                                                                                                                                                                                                                                                                                                                                                                                                                                                                                                                                                                                                                                              |
| ectious<br>sea se (ID)<br>ntinue empiric<br>tibiotics<br>ancomycin<br>d Ceftazidime)<br>4 hours or per<br>recs<br>just<br>tibiotics based<br>culture and ID<br>rs<br><i>i</i> antibiotics<br><i>j</i> , consider<br>m IV access.<br>CSF culture is po                                                                       | <ul> <li>CSF studies: cell count and culture to lab per Neurosurgery and/or ID</li> <li>If CSF culture positive, repeat in 24-36 hours to document sterilization.</li> <li>If persistently febrile or clinica deterioration: repeat CSF culture is warranted. Consider blood, urine and respiratory evaluation.</li> <li>Monitoring:</li> <li>Continuous CR monitoring</li> <li>Vitals q1hr if unstable; q2hr in PICU if stable; q4hr on MS floors</li> </ul>                                                                                                                                                                        | Nephrology for approval.         • Toradol N 0.5 mg/kg/dose q6hr (max 30 mg/dose) x6 doses         • 6 hours after last toradol dose, start         ibuprofen PO 10 mg/kg/dose q6hr PRN (max 40 mg/kg/day or 2,400 mg/day, whichever is less)         • Acetaminophen IV 15 mg/kg/dose q6hr ATC for 24 hours (max 1,000 mg/dose)         • After 24 hours of IV acetaminophen, switch to PO acetaminophen: 15 mg/kg/dose q6hr PRN pain; (max 75 mg/kg/dose q6hr PRN pain; (max 75 mg/kg/dose IV q3hr PRN severe pain (max 5 mg/dose)         • Morphine IV 0.05 – 0.1 mg/kg/dose IV q3hr PRN severe pain (max 5 mg/dose)         • Internalization Criteria:         ement and duration of antibiotics with Neurosurgery and ID rance of end-organ space infections. If still present, will consi Post-Op care:         • to MS floors and resume all pre-internalization care and staticision, Tegaderm/Telfa to abdominal/chest/clavicular/neck cultures nee ded unless persistently febrile >36 hours, clinic         • warm; pain well controlled on PO meds; afebrile x24 hrs; bow Discharge Instructions/Medications:                                                                                                                                                                                                                                                                                                                                                                                                                                                                                                                                                                                                                                                                                                                                                        | IVF:<br>Maintenance IVF<br>NS 1:1 replacement<br>with CSF output<br>Medications:<br>Ondansetron 0.1<br>mg/kg/dose q8hr<br>(max 4 mg/dose)<br>PRN nausea/<br>vomiting<br>Polyethylene<br>glycol 17 g daily or<br>BID PRN<br>constipation<br>Docusate sodium<br>50 mg/day PRN<br>constipation<br>based on clinical status and<br>der alternate site if possible<br>art:<br>incision; may shower POD 3<br>ally deteriorating<br>rel movement; adequate PO<br>Ymoderate pain, Acetaminoj                              | OT/PT: activity include OOB with EVD clamped for therapies if state and tolerating clamping     SCD/compression boots for DVT pure hospital pol     Incentive spirometer or bubbles for atelectasis/PNA prevention     response to therapy.     State of the angle o                                     |
| ectious<br>ease (ID)<br>ntinue empiric<br>tibiotics<br>ancomycin<br>d Ceftazidime)<br>4 hours or per<br>recs<br>just<br>tibiotics based<br>culture and ID<br>is<br><i>cantibiotics</i><br><i>d, consider</i><br><i>m IV access.</i><br>CSF culture is po<br>CSF culture is po<br><b>lbuprof</b><br>q6hr PR<br><b>Follow</b> | <ul> <li>CSF studies: cell count and culture to lab per Neurosurgery and/or ID</li> <li>If CSF culture positive, repeat in 24-36 hours to document sterilization.</li> <li>If persistently febrile or clinica deterioration: repeat CSF culture is warranted. Consider blood, urine and respiratory evaluation.</li> <li>Monitoring:</li> <li>Continuous CR monitoring</li> <li>Vitals q1hr if unstable; q2hr in PICU if stable; q4hr on MS floors</li> </ul>                                                                                                                                                                        | Nephrology for approval.         • Toradol N 0.5 mg/kg/dose q6hr (max 30 mg/dose) x6 doses         • 6 hours after last toradol dose, start         ibuprofen PO 10 mg/kg/dose q6hr PRN (max 40 mg/kg/day or 2,400 mg/day, whichever is less)         • Acetaminophen IV 15 mg/kg/dose q6hr ATC for 24 hours (max 1,000 mg/dose)         • After 24 hours of IV acetaminophen, switch to PO acetaminophen. 15 mg/kg/dose q6hr PRN pain; (max 75 mg/kg/dose q6hr 4,000 mg/ day) for mild/moderate pain; may use PR acetaminophen for infants.         • Morphine IV 0.05 − 0.1 mg/kg/dose IV q3hr PRN severe pain (max 5 mg/dose)         • Internalization Criteria:         ement and duration of antibiotics with Neurosurgery and ID ance of end-organ space infections. If still present, will consi Post-Op care:         • to MS floors and resume all pre-internalization care and statistics ion, Tegaderm/Telfa to abdominal/chest/clavicular/neck v cultures nee ded unless persistently febrile >36 hours, clinic         • w         • x 40 mg/kg/day or 2,400 mg/day, whichever is less) for mild, mg/day) for mild/moderate pain; Polyethylene glycol PO an                                                                                                                                                                                                                                                                                                                                                                                                                                                                                                                                                                                                                                                                                                          | VF:<br>Maintenance IVF<br>NS 1:1 replacement<br>with CSF output<br>Medications:<br>Ondansetron 0.1<br>mg/kg/dose q8hr<br>(max 4 mg/dose)<br>PRN nausea/<br>vomiting<br>Polyethylene<br>glycol 17 g daily or<br>BID PRN<br>constipation<br>Docusate sodium<br>50 mg/day PRN<br>constipation<br>based on clinical status and<br>der alternate site if possible<br>art:<br>incision; may shower POD 3<br>ally deteriorating<br>rel movement; adequate PO<br>moderate pain, Acetaminoj<br>d/or Docusate to prevent co | OT/PT: activity include OOB with EVD clamped for therapies if state and tolerating clamping     SCD/compression boots for DVT pure hospital pol     Incentive spirometer or bubbles for atelectasis/PNA prevention     response to therapy.     State of the angle o                                     |
| ecs<br>ty antibiotics<br>td, consider<br>tm IV access.<br>f CSF culture is po<br>f CSF culture is po<br>buppof<br>q6hr PR<br>Follow                                                                                                                                                                                         | <ul> <li>CSF studies: cell count and culture to lab per Neurosurgery and/or ID</li> <li>If CSF culture positive, repeat in 24-36 hours to document sterilization.</li> <li>If persistently febrile or clinica deterioration: repeat CSF culture is warranted. Consider blood, urine and respiratory evaluation.</li> <li>Monitoring:</li> <li>Continuous CR monitoring</li> <li>Vitals q1hr if unstable; q2hr in PICU if stable; q4hr on MS floors</li> </ul>                                                                                                                                                                        | Nephrology for approval.         • Toradol V 0.5 mg/kg/dose q6hr (max 30 mg/dose) x6 doses         • 6 hours after last toradol dose, start         ibuprofen PO 10 mg/kg/dose q6hr PRN (max 40 mg/kg/day or 2,400 mg/day, whichever is less)         • Acetaminophen IV 15 mg/kg/dose q6hr ATC for 24 hours (max 1,000 mg/dose)         • After 24 hours of IV acetaminophen, switch to PO acetaminophen: 15 mg/kg/dose q6hr PRN pain; (max 75 mg/kg/dose IV q3hr PRN gay) for mild/moderate pain; may use PR acetaminophen for infants.         • Morphine IV 0.05 – 0.1 mg/kg/dose IV q3hr PRN severe pain (max 5 mg/kg/dose)         • Internalization Criteria:         tement and duration of antibiotics with Neurosurgery and ID rance of end-organ space infections. If still present, will consi Post-Op care:         • to MS floors and resume all pre-internalization care and staticision, Tegaderm/Telfa to abdominal/chest/clavicular/neck         • cultures needed unless persistently febrile >36 hours, clinic         • warm; pain well controlled on PO meds; afebrile x24 hrs; bow Discharge Instructions/Medications:         x 40 mg/kg/day or 2,400 mg/day, whichever is less) for mild/                                                                                                                                                                                                                                                                                                                                                                                                                                                                                                                                                                                                                                                                 | VF:<br>Maintenance IVF<br>NS 1:1 replacement<br>with CSF output<br>Medications:<br>Ondansetron 0.1<br>mg/kg/dose q8hr<br>(max 4 mg/dose)<br>PRN nausea/<br>vomiting<br>Polyethylene<br>glycol 17 g daily or<br>BID PRN<br>constipation<br>Docusate sodium<br>50 mg/day PRN<br>constipation<br>based on clinical status and<br>der alternate site if possible<br>art:<br>incision; may shower POD 3<br>ally deteriorating<br>rel movement; adequate PO<br>moderate pain, Acetaminoj<br>d/or Docusate to prevent co | OT/PT: activity<br>include OOB will<br>EVD clamped fit<br>therapies if sta<br>and tolerating<br>clamping     SCD/compressi<br>boots for DVT p<br>per hospital poo<br>Incentive<br>spirometer or<br>bubbles for<br>atelectasis/PN/<br>prevention     response to therapy.     State of the s |